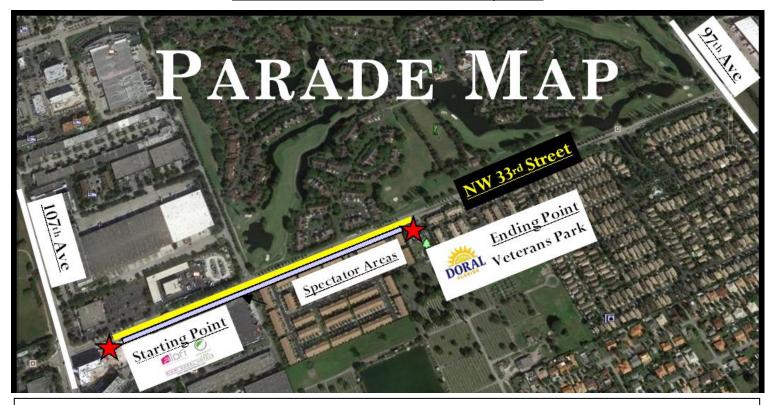

#### **Parade Instructions**

Report Time: 8:30am (Roads will be closed by 9:45am)

Parade Starting Point: Aloft & Element Miami Doral Hotels - 3285 NW 107th Avenue

Participant Parking: Non-parade vehicle parking will be located in Sears Holdings Management

3301 NW 107 Avenue

Parade Start Time: 10:00 am

Parade Route: Parade will head east down 33rd street towards Veterans Park on 10190 NW 33rd Street.

**Parade Distance:** Parade Route is approximately .43 miles long. **Parade Transportation:** Trolley service will be provided.