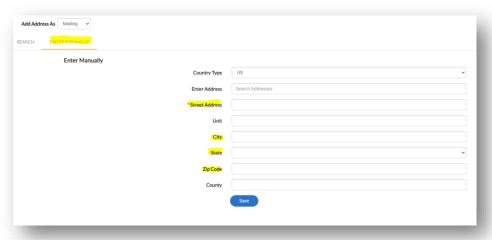

7. Select enter manually and save

8. If you wish to add the headquarters' address, you may do so by adding another location, if not, click "Next"

9. Under "Business Details", fill out the fields that are marked with a red \*. Then, click on "Next"