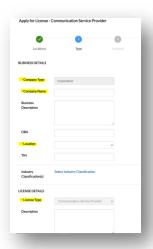

7. Select enter manually and save

8. If you wish to add the headquarters' address, you may do so by adding another location, if not, click "Next"

9. Under "Business Details", fill out the fields that are marked with a red \*. Then, click on "Next"