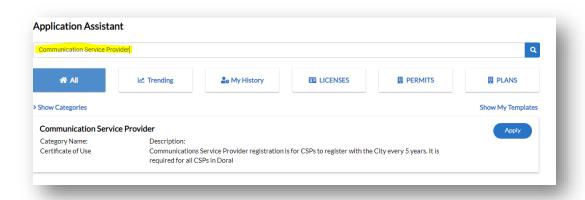

## https://doralfl-energovweb.tylerhost.net/apps/SelfService#/home

- 1. Register to create an account
- 2. Then go to "Apply"

- 3. On the search box type "Communication Service Provider"
- 4. Click "Apply"