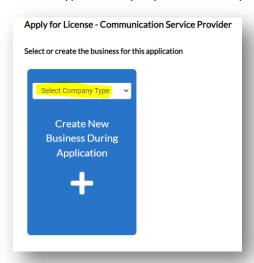

5. Select the type of company from the drop down and click the plus sign (+)

6. On "Locations" select mailing from the drop-down menu and click the plus sign (+) \*Please use the Search tab if is an address inside the City of Doral. If it is outside city of Doral, please select enter manually.