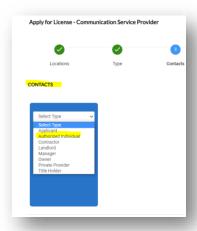

10. On "Contact" select "Authorized Individual" and click the plus sign (+)

11. Select "Enter Manually" and fill out the fields that are marked with a red \* and click on "Next"

- 12. On "More Info" fill out all the fields and click on "Next"
- 13. On attachments, please upload required documents and click on "Next"