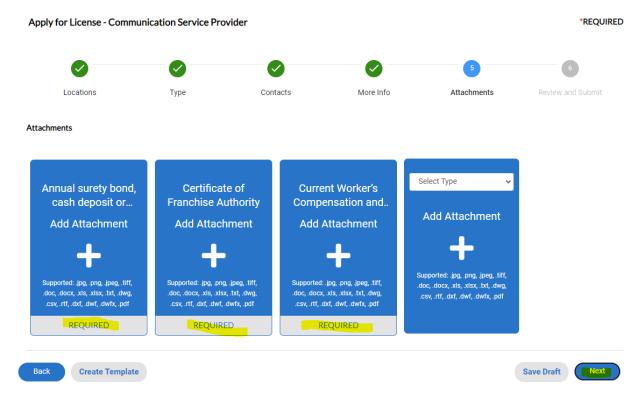

10. On "Contact" select "Authorized Individual" and click the plus sign (+)

11. Select "Enter Manually" and fill out the fields that are marked with a red \* and click on "Next"

- 12. On "More Info" fill out all the fields and click on "Next"
- 13. On attachments, please upload required documents and click on "Next"