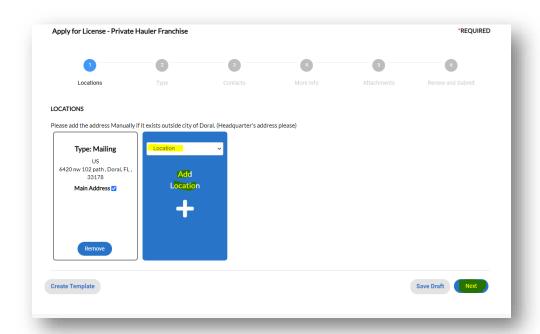

5. Select the type of company from the drop down and click the plus sign (+)

6. On "Locations" select mailing from the drop-down menu and click the plus sign (+) \*Please use the Search tab if is an address inside the City of Doral. If it is outside city of Doral, please select enter manually.

7. Select enter manually and save

8. If you wish to add the headquarters' address, you may do so by adding another location, if not, click "Next"

9. Under "Business Details", fill out the fields that are marked with a red \*. Then, click on "Next"