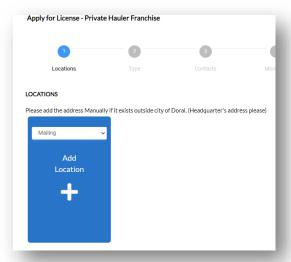

5. Select the type of company from the drop down and click the plus sign (+)

6. On "Locations" select mailing from the drop-down menu and click the plus sign (+) \*Please use the Search tab if is an address inside the City of Doral. If it is outside city of Doral, please select enter manually.

7. Select enter manually and save

8. If you wish to add the headquarters' address, you may do so by adding another location, if not, click "Next"

9. Under "Business Details", fill out the fields that are marked with a red \*. Then, click on "Next"