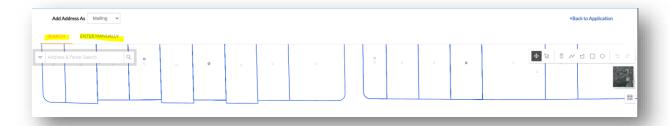

5. Select the type of company from the drop down and click the plus sign (+)

6. On "Locations" select mailing from the drop-down menu and click the plus sign (+) \*Please use the Search tab if is an address inside the City of Doral. If it is outside city of Doral, please select enter manually.

7. Select enter manually and save

8. If you wish to add the headquarters' address, you may do so by adding another location, if not, click "Next"

9. Under "Business Details", fill out the fields that are marked with a red \*. Then, click on "Next"