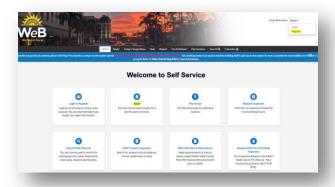

## https://doralfl-energovweb.tylerhost.net/apps/SelfService#/home

- 1. Register to create an account
- 2. Then go to "Apply"

- 3. On the search box type "Communication Service Provider"
- 4. Click "Apply"