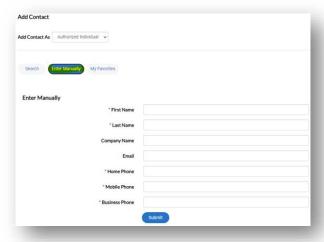

10. On "Contact" select "Authorized Individual" and click the plus sign (+)

11. Select "Enter Manually" and fill out the fields that are marked with a red \* and click on "Next"

- 12. On "More Info" fill out all the fields and click on "Next"
- 13. On attachments, please upload required documents and click on "Next"