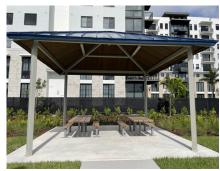

## **White Course Park**

8429 NW 41st St, Doral, FL 33166

## **Outdoor Pavilions**

Available Saturdays from 12pm-6pm & Sundays from 11am-5pm (6 hours)

20' x 20' Covered Pavilion

Maximum 20 people

(Maximum Seating Capacity: 16)

**Resident**: \$100+ tax: \$107

Non-Resident: \$125+ tax: \$133.75