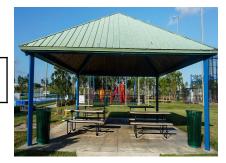

Doral Meadow Park 11555 NW 58 St

30' x 30' Shaded Pavilion Maximum 70 people (Maximum Seating Capacity: 32) Resident: \$200+ tax \$214 Non-Resident: \$250 + tax \$267.50