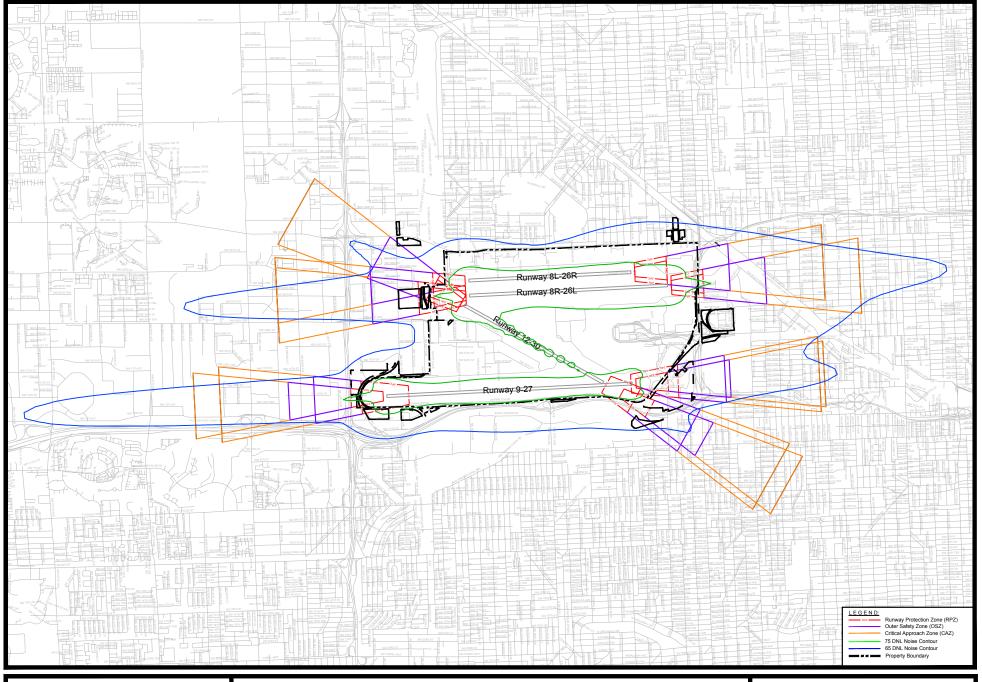

## **Miami-Dade Aviation Department**

If the project is located within the Runway Protection Zone (RPZ), Outer Safety Zone (OSZ) OR Critical Approach Zone (CAZ) the applicant is required to obtain an approval letter from Miami-Dade County Aviation Department (MDAD). Please see below the *Miami International Airport Land Use and Noise Compatibility Restriction Zones Map*.

Miami International Airport Land Use and Noise Compatibility Restriction Zones Map Miami International Airport

Scale: NTS

November 19, 2019