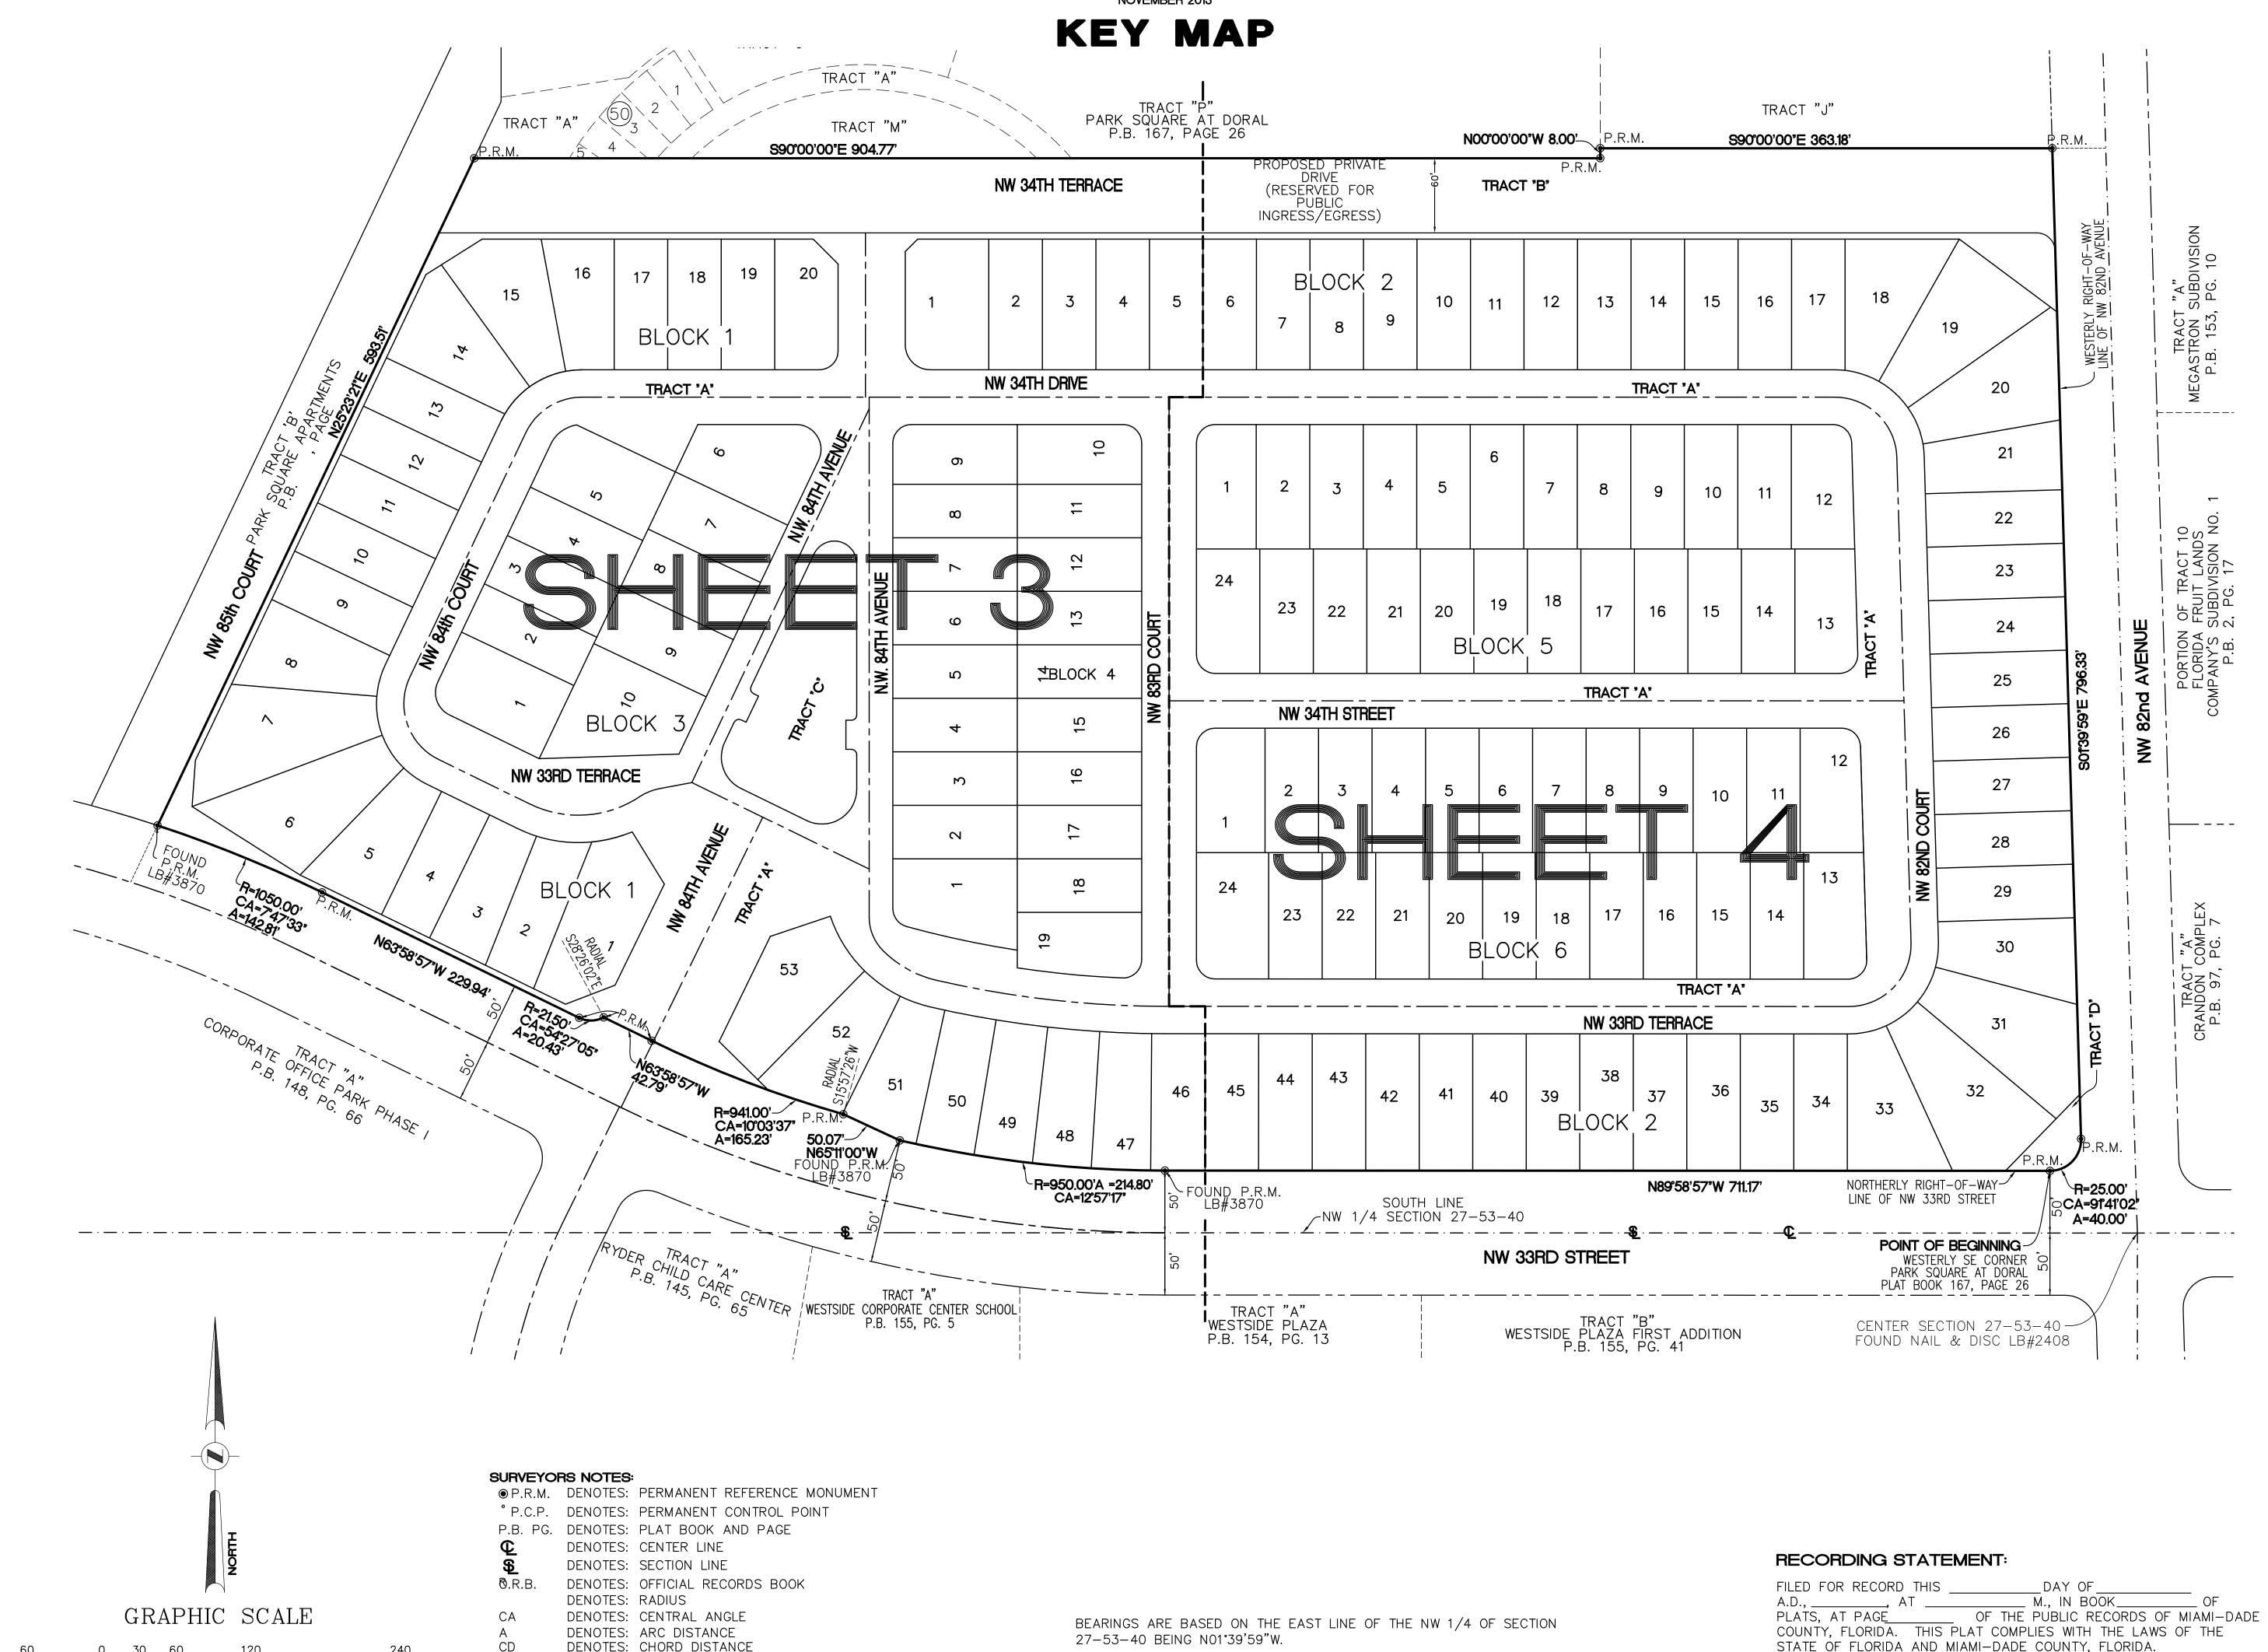

PLAT BOOK \_\_\_\_\_ PAGE

SHEET 1 OF 4 SHEETS

A REPLAT OF TRACT "N", AND A PORTION OF TRACTS "A", "M", AND "P", AND ALL OF BLOCKS 3 THROUGH 29, INCLUSIVE, AND BLOCKS 43 THROUGH 49, INCLUSIVE, AND A PORTION OF LOT 3 AND ALL OF LOT 4, BLOCK 42, AND A PORTION OF LOTS 4 AND 5 AND ALL OF LOT 6, BLOCK 50, OF PARK SQUARE AT DORAL, ACCORDING TO THE PLAT THEREOF, AS RECORDED IN PLAT BOOK 167, PAGE 26, OF THE PUBLIC RECORDS OF MIAMI-DADE COUNTY, FLORIDA

SECTION 27, TOWNSHIP 53 SOUTH, RANGE 40 EAST, CITY OF DORAL

MIAMI-DADE COUNTY, FLORIDA
PREPARED BY:

## PULICE LAND SURVEYORS, INC.

5381 NOB HILL ROAD
SUNRISE, FLORIDA 33351
OFFICE NO. 954-572-1777 / FAX NO. 954-572-1778
CERTIFICATE OF AUTHORIZATION No. LB3870
NOVEMBER 2013

NORTH LINE NW 1/4 SECTION 27-53-40 NW CORNER SECTION 27-53-40 **NW 36th STREET** FLORIDA FRUIT LANDS COMPANY'S SUBDIVISION NO. 1 P.B. 2, PG 17 SQUARE TMENTS , PG OASIS PORTION OF TRACT 10 FLORIDA FRUIT LANDS PARK SQUARE COMPANY'S SUBDIVISION NO. 1 P.B. 2, PG. 17 AT DORAL CRANDON COMPLEX P.B. 97, PG. 7 CORPORATE OFFICE PARK PHASE II CENTER OF P.B. 167, PG 26 SOUTH LINE NW 1/4 SECTION 27-53-40  $\sqrt{\text{SECTION}}$  27-53-40 NW 33rd STREET P.B. 155, PG. 41 LOCATION MAP NW 1/4 SECTION 27, TOWNSHIP 53 SOUTH, RANGE 40 EAST CITY OF DORAL, MIAMI-DADE COUNTY, FLORIDA SCALE: 1"=300' MORTGAGEE: KNOW ALL MEN BY THESE PRESENTS: THAT REGIONS BANK, AN ALABAMA BANKING CORPORATION, AS AGENT, THE OWNER AND HOLDER OF THAT CERTAIN MORTGAGE, ASSIGNMENT