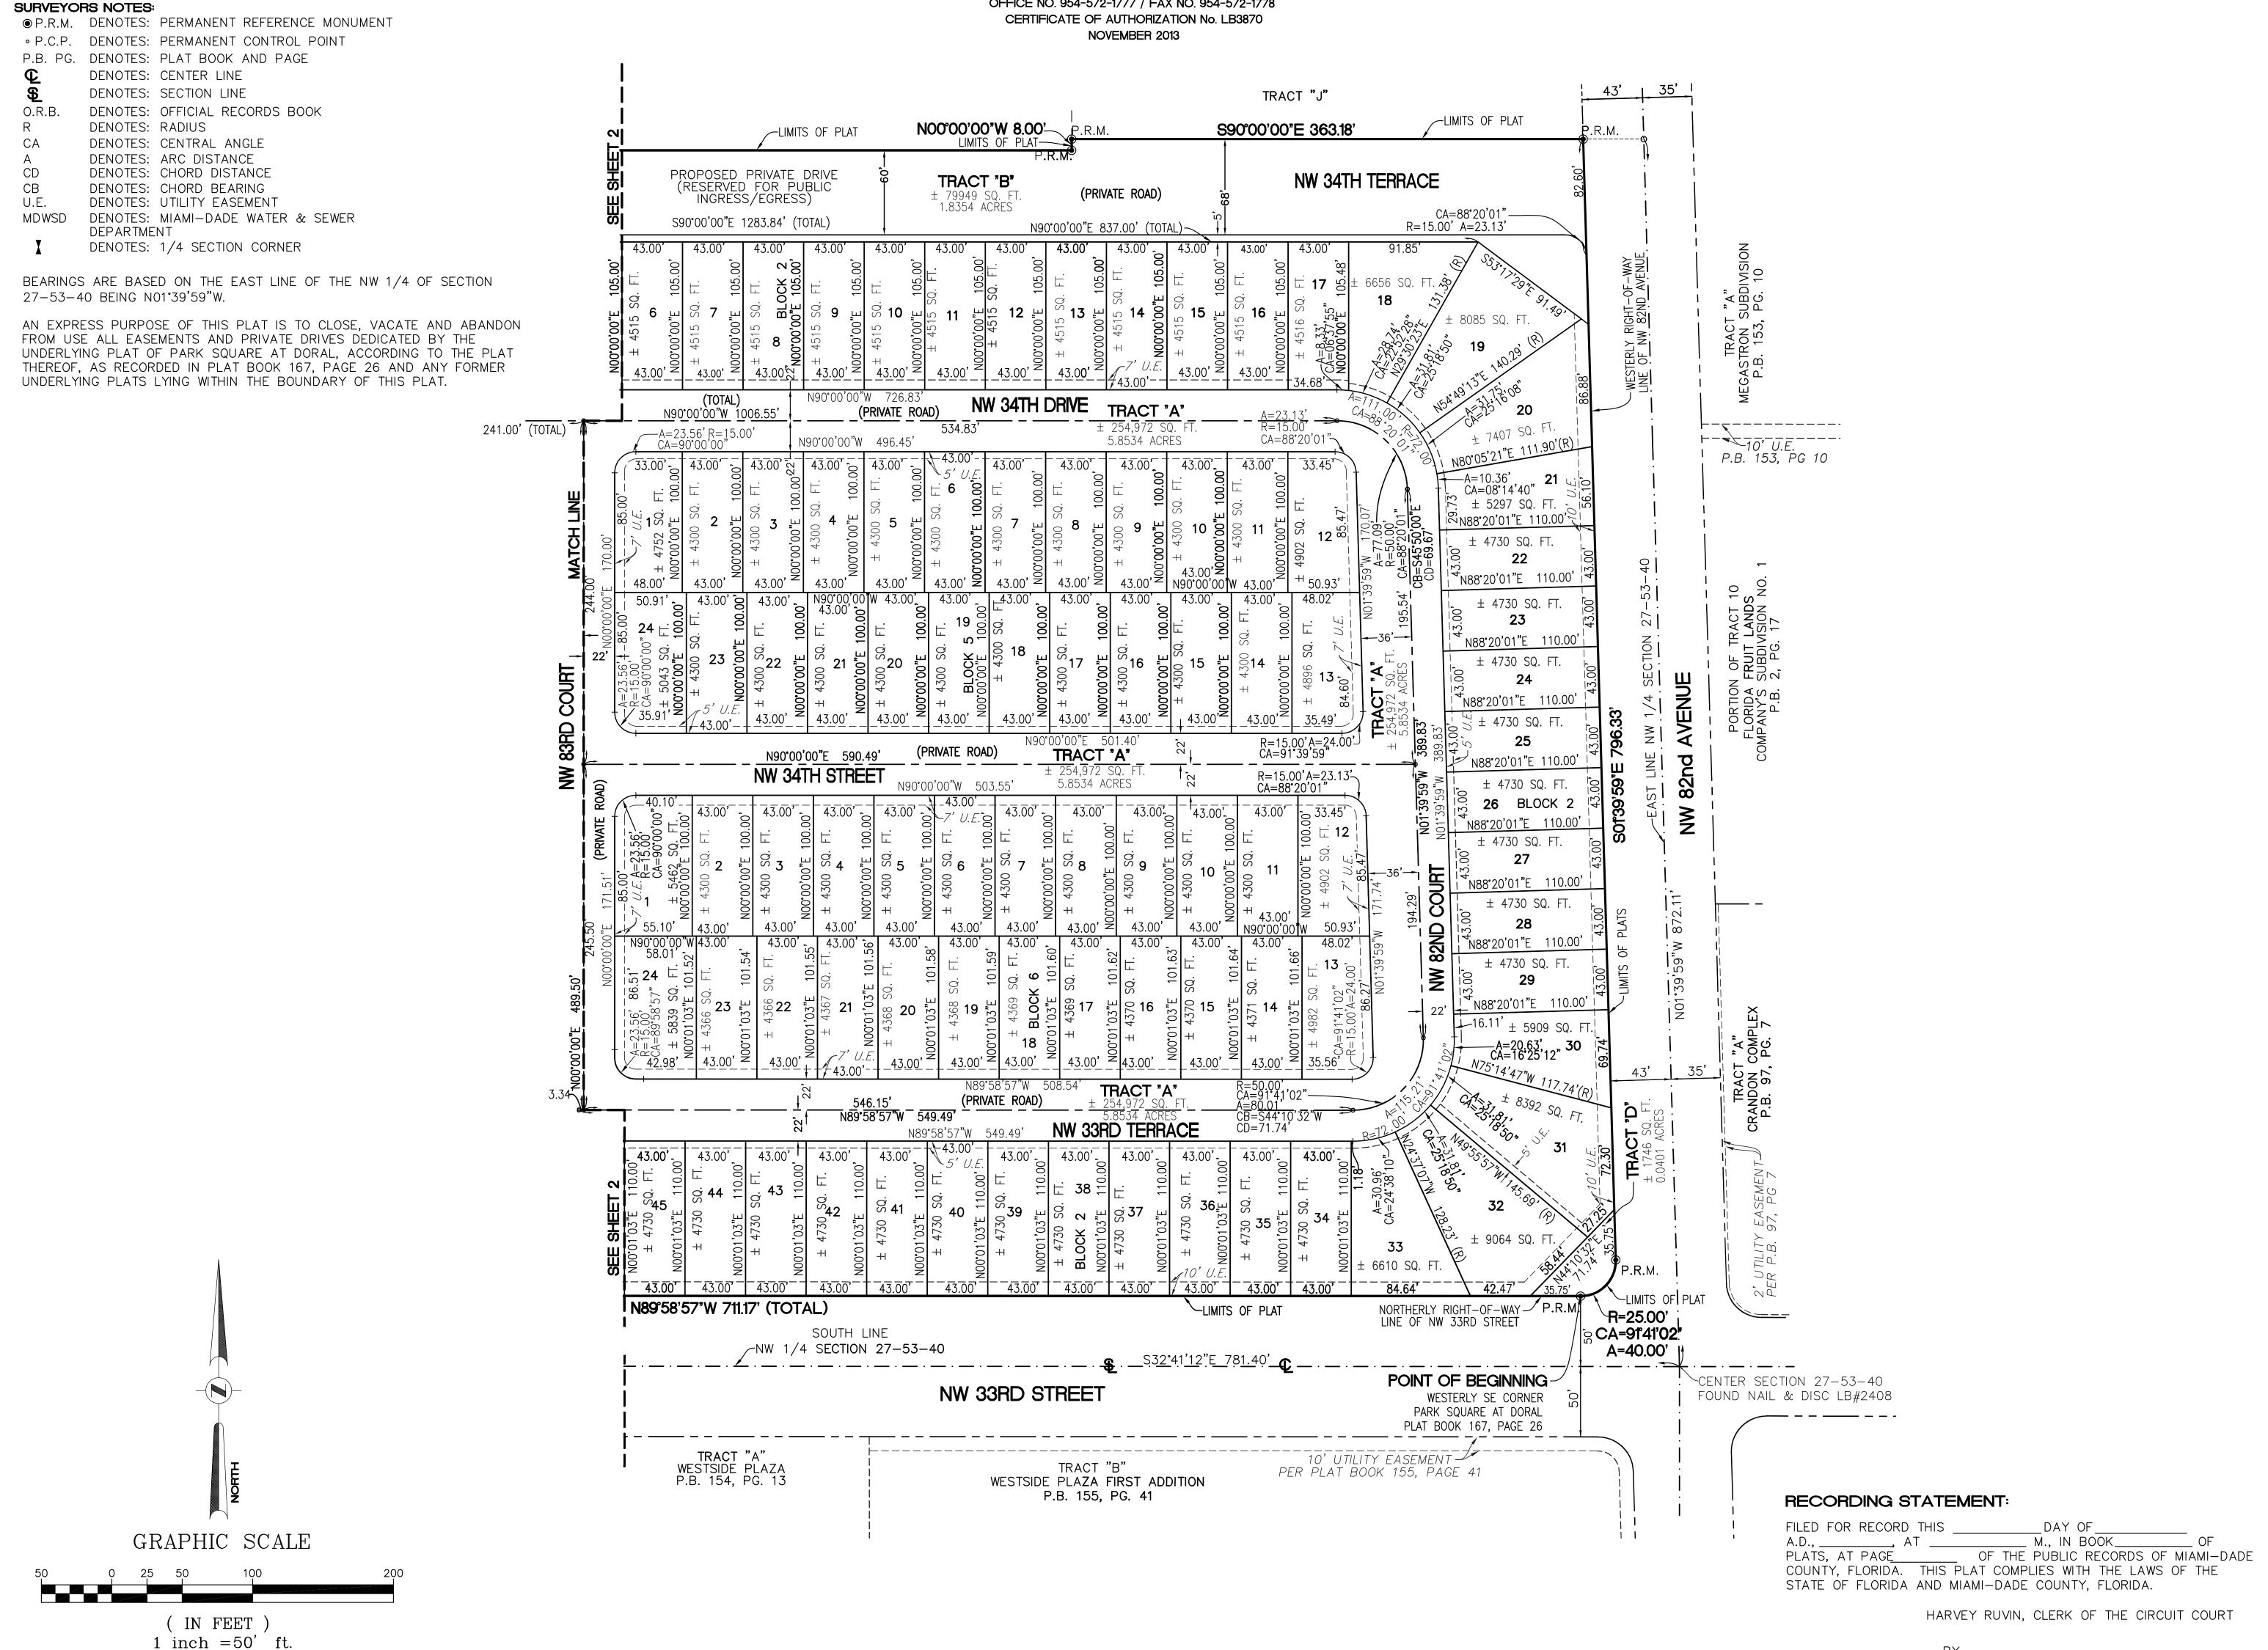

# **EXHIBIT "A"**

KNOW ALL MEN BY THESE PRESENTS:

DESCRIBED PROPERTY:

LEGAL DESCRIPTION:

PARTICULARLY DESCRIBED AS FOLLOWS:

THAT OASIS PARK SQUARE SINGLE FAMILY. LLC. A DELAWARE LIMITED LIABILITY COMPANY. HAVE CAUSED TO BE MADE

THE ATTACHED PLAT ENTITLED OASIS PARK SQUARE AT DORAL. THE SAME BEING A REPLAT OF THE FOLLOWING

TRACT "N", AND A PORTION OF TRACTS "A", "M", AND "P", AND ALL OF BLOCKS 3 THROUGH 29, INCLUSIVE, AND

BLOCKS 43 THROUGH 49, INCLUSIVE, AND A PORTION OF LOT 3 AND ALL OF LOT 4, BLOCK 42, AND A PORTION OF

LOTS 4 AND 5 AND ALL OF LOT 6, BLOCK 50, OF PARK SQUARE AT DORAL, ACCORDING TO THE PLAT THEREOF. AS

BEGINNING AT THE WESTERLY SOUTHEAST CORNER OF SAID PLAT OF PARK SQUARE AT DORAL, SAID POINT BEING ON

COURSES AND DISTANCES; 1) NORTH 89°58'57" WEST 711.17 FEET TO A POINT OF CURVATURE OF A CIRCULAR CURVE

THE BEGINNING OF A NON-TANGENT CIRCULAR CURVE, CONCAVE NORTHEASTERLY, TO SAID POINT A RADIAL LINE BEARS

SOUTH 15°57'26" WEST: 4) NORTHWESTERLY ALONG THE ARC OF SAID CURVE, HAVING A RADIUS OF 941.00 FEET. A

63°58'57" WEST 42.79 FEET TO THE BEGINNING OF A NON-TANGENT CIRCULAR CURVE. CONCAVE NORTHWESTERLY. TO

ANGLE OF 07°47'33" FOR AN ARC DISTANCE OF 142.81 FEET; THENCE NORTH 25°23'21" EAST ON A NON-RADIAL LINE

TRACT "N": THENCE NORTH 00°00'00" WEST ALONG SAID WEST LINE 8.00 FEET TO THE NORTHERLY MOST NORTHWEST

CORNER OF SAID TRACT "N": THENCE SOUTH 90°00'00 EAST ALONG THE NORTH LINE OF SAID TRACT "N" 363.18 FEET

TO THE NORTHEAST CORNER OF SAID TRACT "N", BEING ON THE WESTERLY RIGHT-OF-WAY LINE OF NW 82ND AVENUE AS SHOWN ON SAID PLAT: THENCE SOUTH 01°39'59" EAST ALONG THE EAST LINE OF TRACT "N". CONTINUING ALONG

SAID POINT A RADIAL LINE BEARS SOUTH 28°26'02" EAST; 6) WESTERLY ALONG THE ARC OF SAID CURVE. HAVING A

RADIUS OF 21.50 FEET, A CENTRAL ANGLE OF 54°27'05" FOR AN ARC DISTANCE OF 20.43 FEET TO A POINT OF

TANGENCY: 7) NORTH 63°58'57" WEST 229.94 FEET TO A POINT OF CURVATURE OF A CIRCULAR CURVE CONCAVE

SOUTHWESTERLY: 8) WESTERLY ALONG THE ARC OF SAID CURVE, HAVING A RADIUS OF 1050.00 FEET. A CENTRAL

593.51 FEET; THENCE SOUTH 90°00'00" EAST 904.77 FEET TO THE INTERSECTION WITH THE WEST LINE OF SAID

NORTHERLY RIGHT-OF-WAY LINE ALSO BEING THE SOUTHERLY LINE OF SAID TRACT "A", THE FOLLOWING EIGHT (8)

CONCAVE NORTHEASTERLY: 2) WESTERLY ALONG THE ARC OF SAID CURVE, HAVING A RADIUS OF 950.00 FEET, A

CENTRAL ANGLE OF 10°03'37" FOR AN ARC DISTANCE OF 165.23 FEET TO A POINT OF TANGENCY; 5) NORTH

CENTRAL ANGLE OF 12°57'17" FOR AN ARC DISTANCE OF 214.80 FEET: 3) NORTH 65°11'00" WEST 50.07 FEET TO

THE NORTHERLY RIGHT-OF-WAY LINE OF NW 33RD STREET AS SHOWN ON SAID PLAT: THENCE ALONG SAID

RECORDED IN PLAT BOOK 167, PAGE 26, OF THE PUBLIC RECORDS OF MIAMI-DADE COUNTY, FLORIDA, BEING MORE