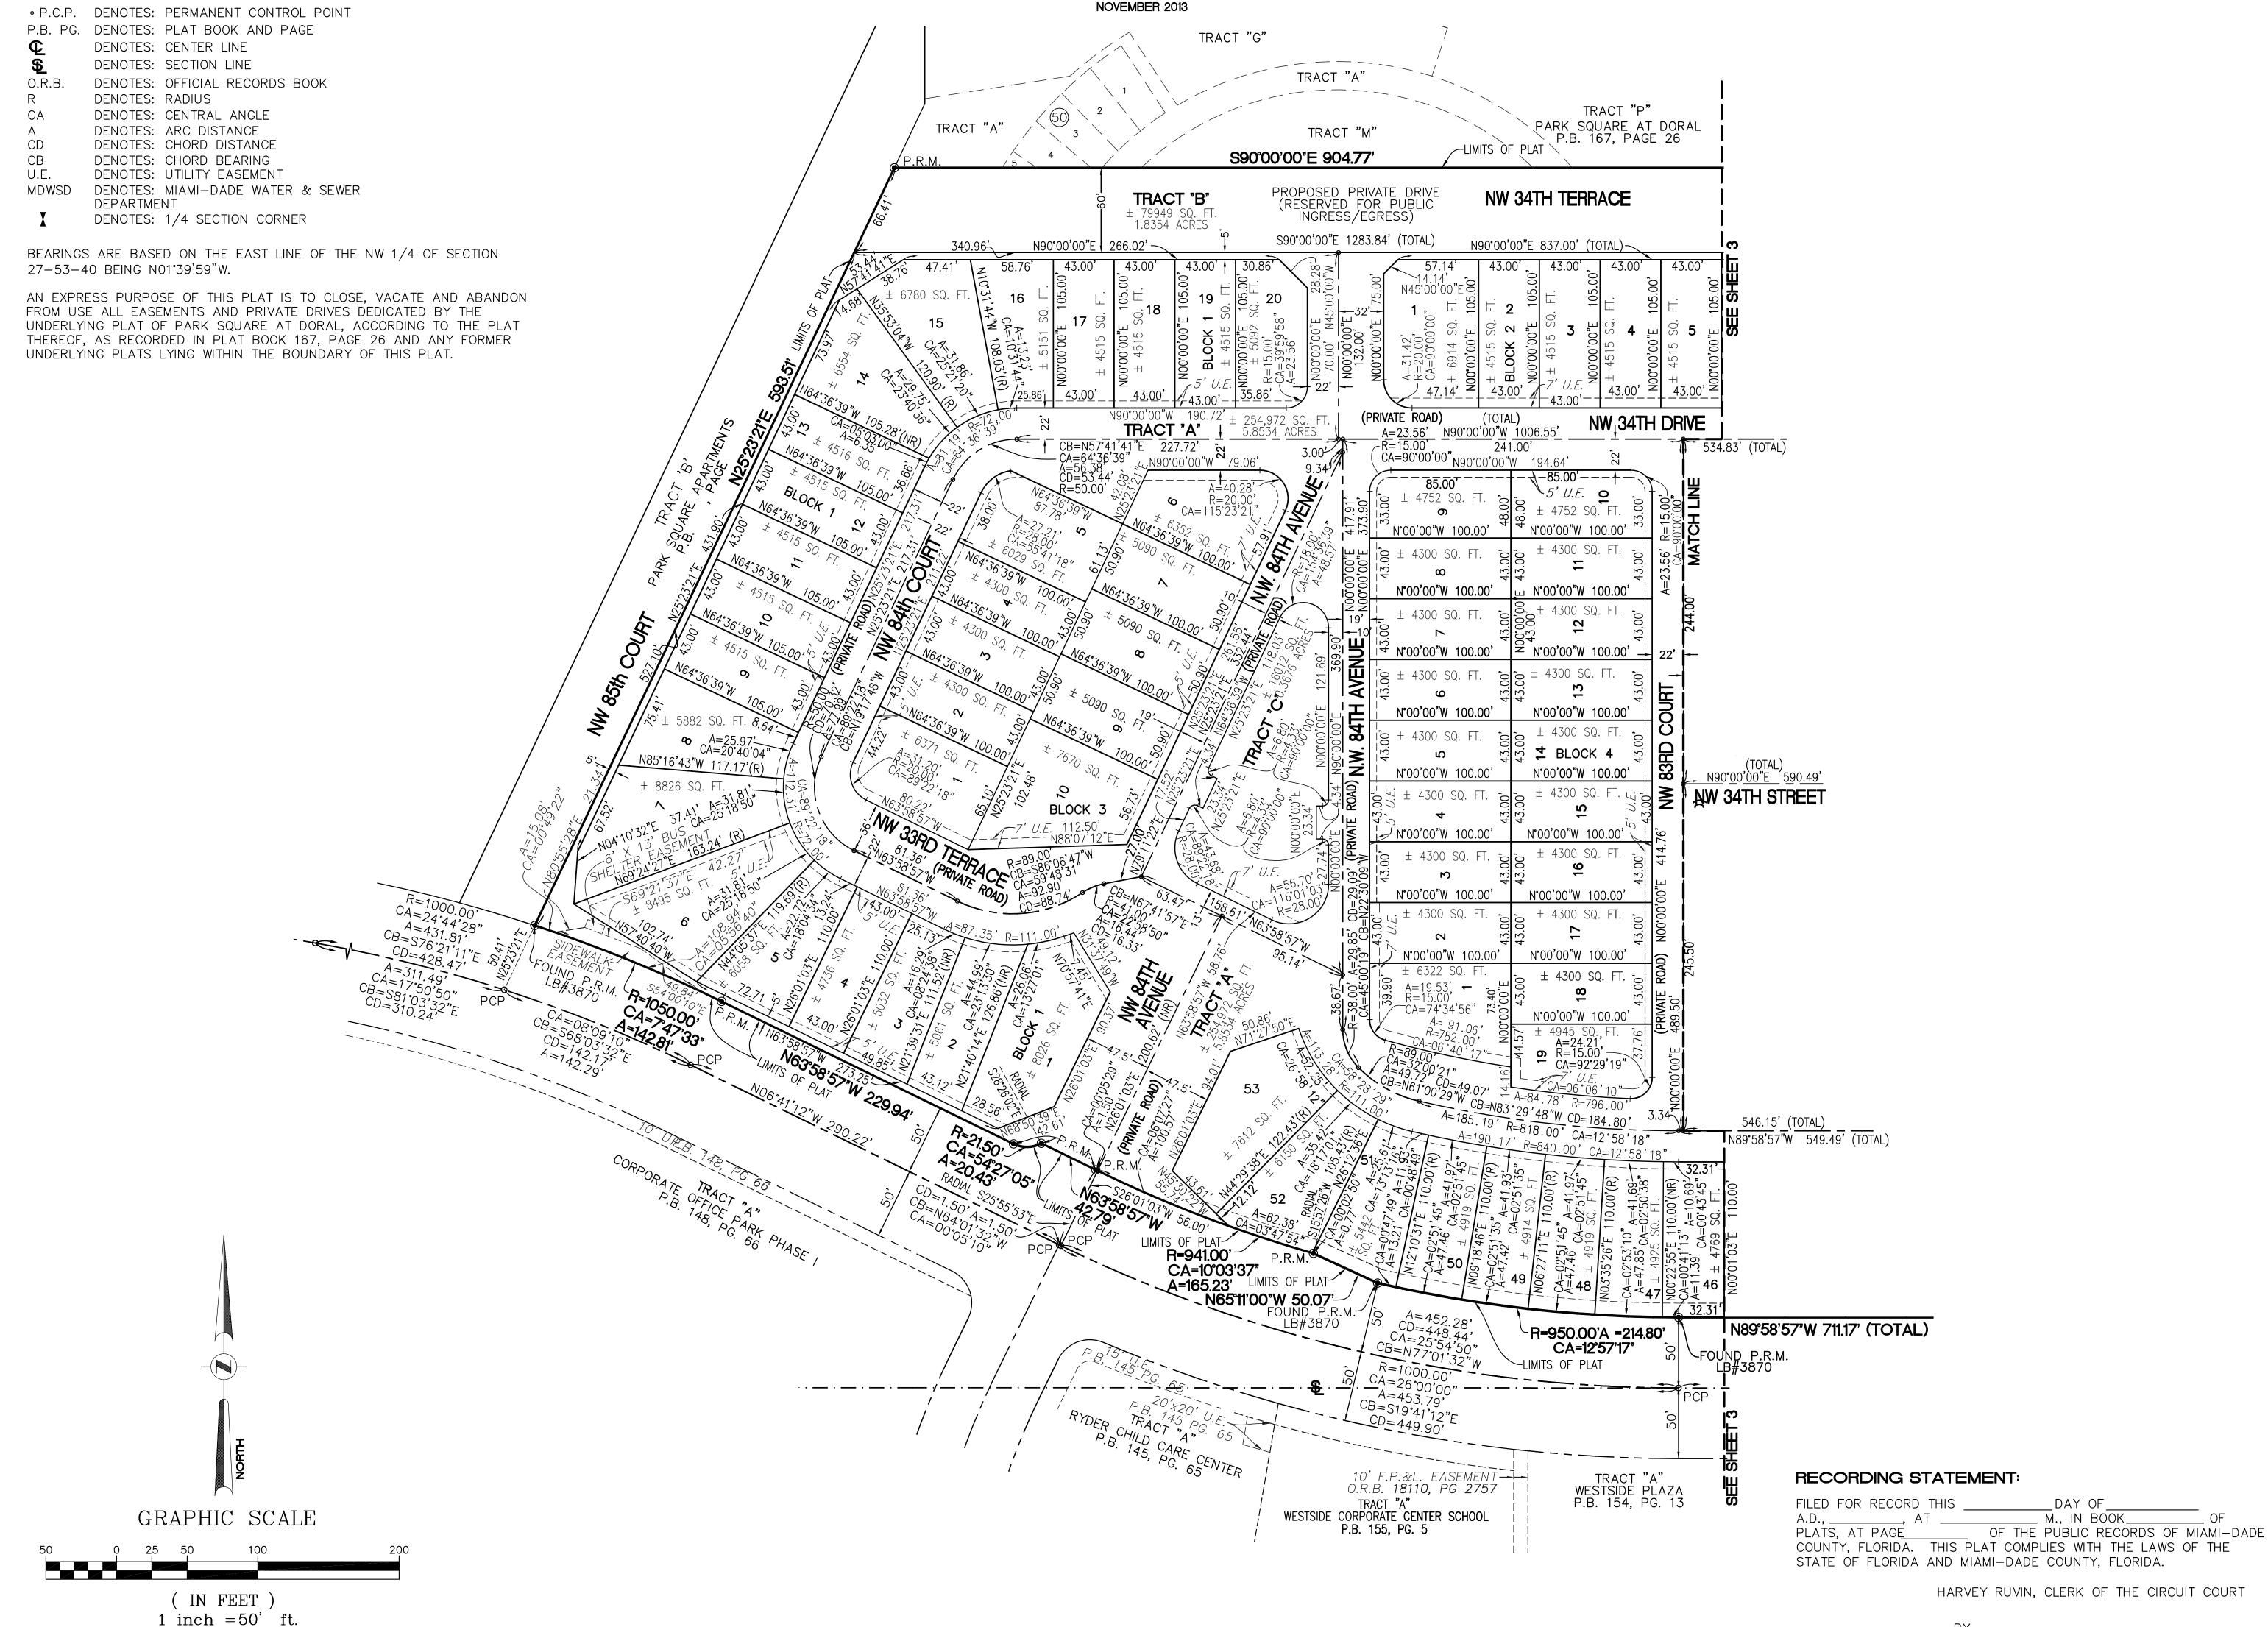

# **EXHIBIT "A"**

KNOW ALL MEN BY THESE PRESENTS:

DESCRIBED PROPERTY:

LEGAL DESCRIPTION:

PARTICULARLY DESCRIBED AS FOLLOWS:

THAT OASIS PARK SQUARE SINGLE FAMILY. LLC. A DELAWARE LIMITED LIABILITY COMPANY. HAVE CAUSED TO BE MADE

THE ATTACHED PLAT ENTITLED OASIS PARK SQUARE AT DORAL. THE SAME BEING A REPLAT OF THE FOLLOWING

TRACT "N", AND A PORTION OF TRACTS "A", "M", AND "P", AND ALL OF BLOCKS 3 THROUGH 29, INCLUSIVE, AND

BLOCKS 43 THROUGH 49, INCLUSIVE, AND A PORTION OF LOT 3 AND ALL OF LOT 4, BLOCK 42, AND A PORTION OF

LOTS 4 AND 5 AND ALL OF LOT 6, BLOCK 50, OF PARK SQUARE AT DORAL, ACCORDING TO THE PLAT THEREOF. AS

BEGINNING AT THE WESTERLY SOUTHEAST CORNER OF SAID PLAT OF PARK SQUARE AT DORAL, SAID POINT BEING ON

COURSES AND DISTANCES; 1) NORTH 89°58'57" WEST 711.17 FEET TO A POINT OF CURVATURE OF A CIRCULAR CURVE

THE BEGINNING OF A NON-TANGENT CIRCULAR CURVE, CONCAVE NORTHEASTERLY, TO SAID POINT A RADIAL LINE BEARS

SOUTH 15°57'26" WEST: 4) NORTHWESTERLY ALONG THE ARC OF SAID CURVE, HAVING A RADIUS OF 941.00 FEET. A

63°58'57" WEST 42.79 FEET TO THE BEGINNING OF A NON-TANGENT CIRCULAR CURVE. CONCAVE NORTHWESTERLY. TO

ANGLE OF 07°47'33" FOR AN ARC DISTANCE OF 142.81 FEET; THENCE NORTH 25°23'21" EAST ON A NON-RADIAL LINE

TRACT "N": THENCE NORTH 00°00'00" WEST ALONG SAID WEST LINE 8.00 FEET TO THE NORTHERLY MOST NORTHWEST

CORNER OF SAID TRACT "N": THENCE SOUTH 90°00'00 EAST ALONG THE NORTH LINE OF SAID TRACT "N" 363.18 FEET

TO THE NORTHEAST CORNER OF SAID TRACT "N", BEING ON THE WESTERLY RIGHT-OF-WAY LINE OF NW 82ND AVENUE AS SHOWN ON SAID PLAT: THENCE SOUTH 01°39'59" EAST ALONG THE EAST LINE OF TRACT "N". CONTINUING ALONG

SAID POINT A RADIAL LINE BEARS SOUTH 28°26'02" EAST; 6) WESTERLY ALONG THE ARC OF SAID CURVE. HAVING A

RADIUS OF 21.50 FEET, A CENTRAL ANGLE OF 54°27'05" FOR AN ARC DISTANCE OF 20.43 FEET TO A POINT OF

TANGENCY: 7) NORTH 63°58'57" WEST 229.94 FEET TO A POINT OF CURVATURE OF A CIRCULAR CURVE CONCAVE

SOUTHWESTERLY: 8) WESTERLY ALONG THE ARC OF SAID CURVE, HAVING A RADIUS OF 1050.00 FEET. A CENTRAL

593.51 FEET; THENCE SOUTH 90°00'00" EAST 904.77 FEET TO THE INTERSECTION WITH THE WEST LINE OF SAID

NORTHERLY RIGHT-OF-WAY LINE ALSO BEING THE SOUTHERLY LINE OF SAID TRACT "A", THE FOLLOWING EIGHT (8)

CONCAVE NORTHEASTERLY: 2) WESTERLY ALONG THE ARC OF SAID CURVE, HAVING A RADIUS OF 950.00 FEET, A

CENTRAL ANGLE OF 10°03'37" FOR AN ARC DISTANCE OF 165.23 FEET TO A POINT OF TANGENCY; 5) NORTH

CENTRAL ANGLE OF 12°57'17" FOR AN ARC DISTANCE OF 214.80 FEET: 3) NORTH 65°11'00" WEST 50.07 FEET TO

THE NORTHERLY RIGHT-OF-WAY LINE OF NW 33RD STREET AS SHOWN ON SAID PLAT: THENCE ALONG SAID

RECORDED IN PLAT BOOK 167, PAGE 26, OF THE PUBLIC RECORDS OF MIAMI-DADE COUNTY, FLORIDA, BEING MORE