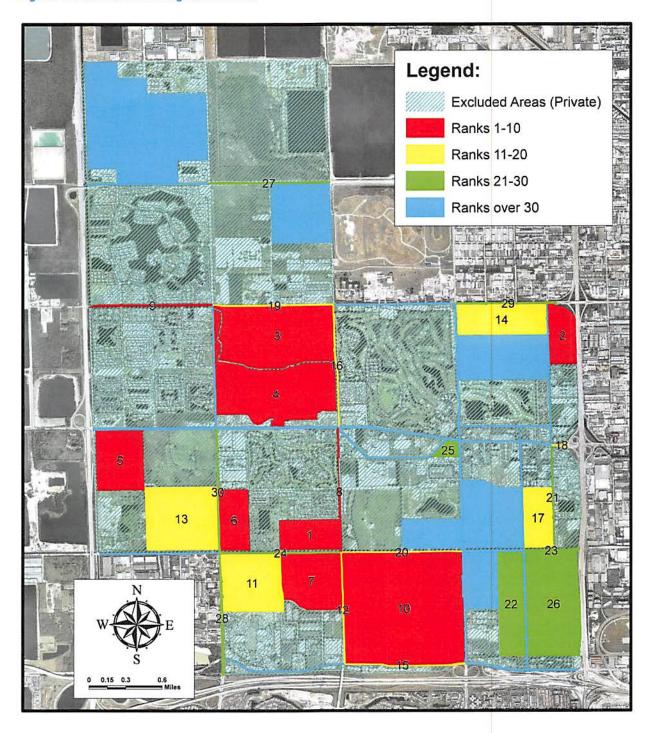

# **Table of Contents**

| INT  | RO  | DUCTION                                       | 3    |
|------|-----|-----------------------------------------------|------|
| ı.   | Р   | OPULATION ESTIMATES AND PROJECTIONS           | 4    |
| 11.  | L   | EVEL OF SERVICE ANALYSIS                      | 5    |
| A    | ۹.  | Transportation                                | 5    |
| E    | 3.  | Potable Water                                 | 16   |
| (    | С.  | Sanitary Sewer                                | 16   |
| [    | ٥.  | Stormwater Management                         | 17   |
| E    | Ξ.  | Solid Waste                                   | 23   |
| F    | Ξ.  | Parks and Recreation                          | 24   |
| (    | G.  | Education Facilities                          | 27   |
| Ш.   | C   | APITAL IMPROVEMENTS SCHEDULE                  | 30   |
| A    | ۹.  | FY 2016-2020 Schedule of Capital Improvements | 32   |
|      |     |                                               |      |
| Fig  | gur | res                                           |      |
| Fig  | ure | 1. Bi-directional LOS Conditions              | 8    |
| Fig  | ure | 2. Bikeway Network Map                        | 12   |
| Fig  | ure | 3. City of Doral Canals                       | 18   |
| Figi | ure | 4. Prioritized Drainage Sub-Basins            | . 21 |
| Fig  | ure | 5. Park Coverage                              | . 25 |