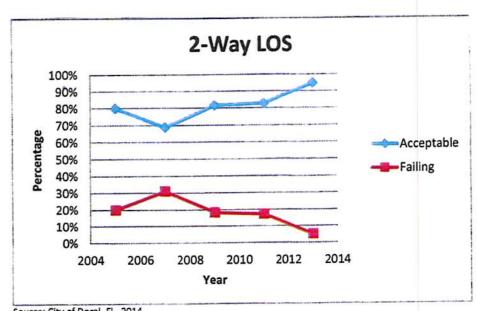

Adopted LOS standards for roadway facilities are contained in Policies 2.2.1, 2.2.2 and 2.2.3 of the City's Transportation Element. Generally, local roadways have an adopted LOS standard of D; where specialized transit exists, the LOS threshold is D + 120%; and on State facilities, the adopted LOS threshold is E. LOS analysis contained in this CIE update is based on 2012-13 traffic counts and they show all nearly all of Doral's roadway links are operating within acceptable LOS. Only 3 links are currently operating above adopted LOS (1 east/west roadway segment and 2 north/south roadway segments) within the City's limits; Tables 2 and 3 below show the existing (2013) roadway conditions in the City recently collected as part of the City's bi-annual traffic monitoring program.