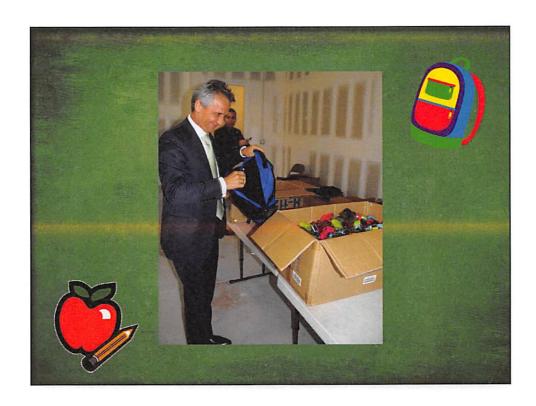

#### A. 2015 Back to School Night Event

- a. Proposed Date: Thursday, August 13, 2015
- b. Approval of Budget not to exceed \$7,600 (Exhibit A)
- c. 2014 Event Budget Overview & Recap (Exhibit B & C)

Barbie Hernandez, Parks and Recreation Director addressed the Board and presented the event. By consensus, the Board agreed to change the date to Thursday, August 6, 2015 and include PP4K Logo on some of the items / materials given out.