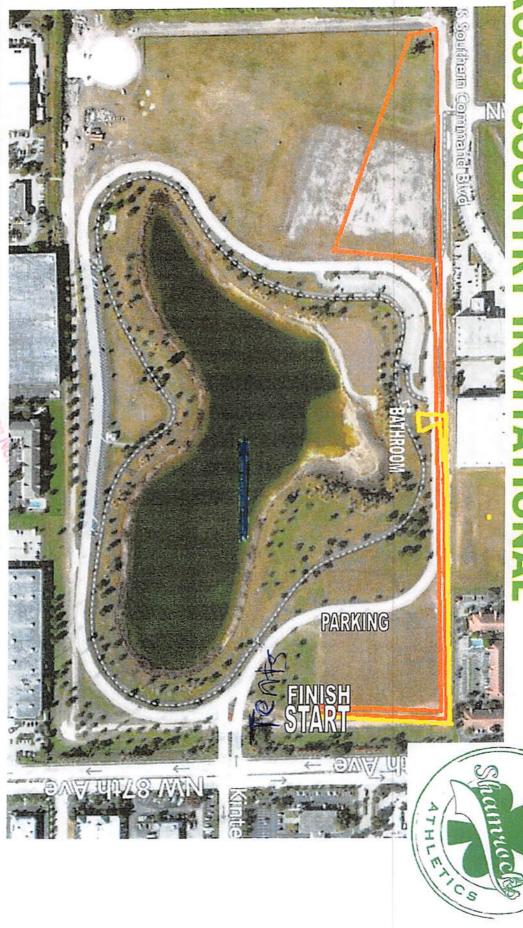

## **OUTDOOR EVENT APPLICATION**

7/13/15
Date of Application

| Name of Person or Organization (Permittee) ST Kevin Catholic School                                                                                                                      |
|------------------------------------------------------------------------------------------------------------------------------------------------------------------------------------------|
| Mailing Address 4001 Sw 127 Ave                                                                                                                                                          |
| Represented By Maggie Sixto Title Athletic Director                                                                                                                                      |
| Phone 786-380-5705 Fax 305-227-7571                                                                                                                                                      |
| Is your organization For-profit Non-Profit                                                                                                                                               |
| Location or Park Area requested Doral Central Park.                                                                                                                                      |
| Describe fully the space required for your event, and how your event will contribute to the benefit of the community  We require the North side of the park. The race is for all private |
| Schools that participate in the ACC (All cathoric Conference) in South F                                                                                                                 |
| area. This event reinforces the importance of exercise and                                                                                                                               |
| staying heathy. IT also builds community collaboration.                                                                                                                                  |
| What type of entertainment is planned, include performer(s) name(s) and/or group(s) name(s) This event is for student athletes, their families and                                       |
| School staff. As schools arrive, they checkin, stretch                                                                                                                                   |
| and warmup. Races begin promptly at 4pm and continue in                                                                                                                                  |
| 20 minute intervals until about 6pm. Awards will be distributed aseach race is completed.  Dates of Event September 18, 2015                                                             |
| Rain Date (if any)                                                                                                                                                                       |
| Nam Date (ii aliy)                                                                                                                                                                       |
| Period of Requested Use (Including Set-up / Tear-down and Clean-up time):  From To To (0.30 pm                                                                                           |
| Hours of Operations 8 hours                                                                                                                                                              |
| Estimated Size of Crowd: Participants                                                                                                                                                    |
| Who is the contact person for your event?                                                                                                                                                |
| Name Maggie Sixto Maggiesixto e aol.com                                                                                                                                                  |
| Address 4001 Sw 127 Ave                                                                                                                                                                  |
| Agency ST Kevin Catholic Sdool                                                                                                                                                           |
| Telephone (786) 380-5105                                                                                                                                                                 |