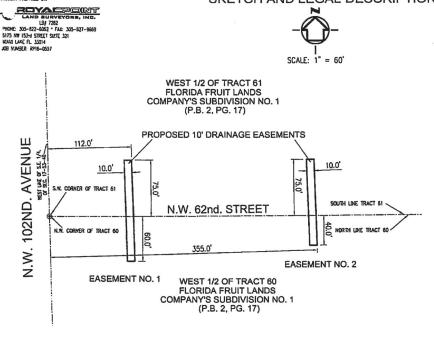

LEGAL DESCRIPTION: (EASEMENT NO. 1)
The East 10 feet of the West 112 feet of the South
75 feet of Tract 61 and the East 10 feet of the West
112 feet of the North 60 feet of Tract 60, of "Florida
Fruit Lands Company's Subdivision No. :", according to
the Plat thereof as recorded in Plat Book 2, at Page
17, of the Public Records of Miami-Dade County,
Florida; sold property situated in Section 17, Township
53 South, Range 40 East, Miami-Dade County, Florida.

SKETCH AND LEGAL DESCRIPTION

LEGAL DESCRIPTION: (EASEMENT NO. 2)
The East 10 feet of the West 355 feet of the South 75 feet of Tract 61 and the East 10 feet of the West 355 feet of the North 40 feet of Tract 60, of "Florida Fruit Lands Company's Subdivision No. 1", according to the Plat thereof as recorded in Plat Book 2, at Page 17, of the Public Records of Miami-Dade County, Florida; said property situated in Section 17, Township 53 South, Range 40 East, Miami-Dade County, Florida.