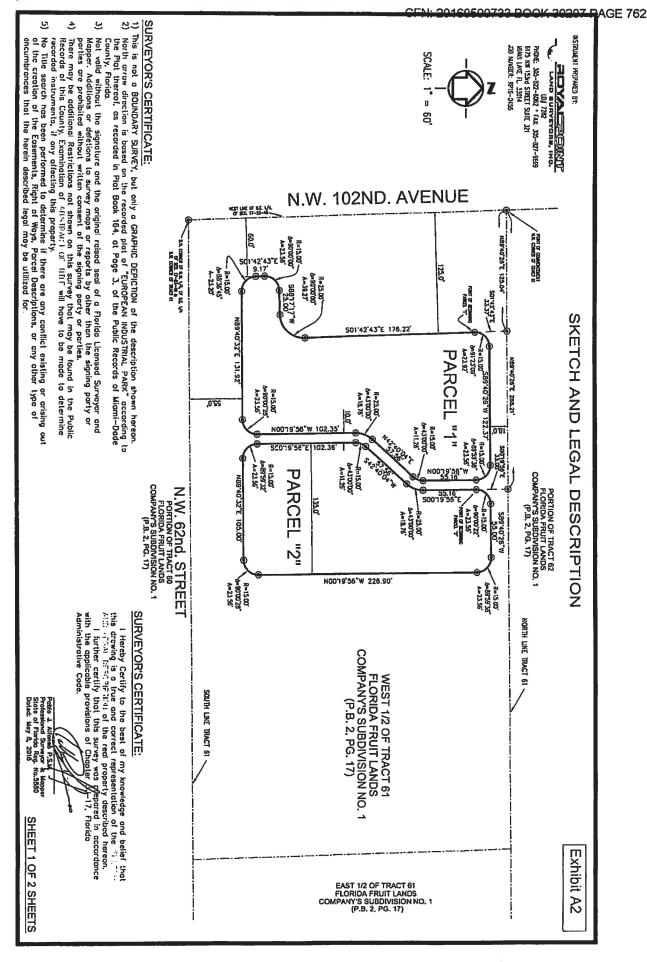

#### LEGAL DESCRIPTION (PARCEL "2"):

LEGAL DESCRIPTION (PARCEL "2"):

A portion of the West 1/2 of Tract 61, of "Florida Fruit Lands Company's Subdivision No. 1", according to the Plat thereof as recorded in Plat Book 2, at Page 17, of the Public Records of Miami-Dade County, Florida, being more particularly described as follows:
Commence at the Northwest corner of soid Tract 61; Thence run N.89'40'26'E, along the North line of soid Tract 61 for a distance of 288.21 feat to a point; Thence run S.00'19'56'E, for a distance of 33.00 feet to the Point of Beginning of parcel of land heroinafter to be described; Thence continue S.00'19'56'E, for a distance of 35.16 feet to to a point of curvature of a circular curve, concave to the Northwest and having for its elements a radius of 25 feet and central angle of 43'00'00'; Thence run Southwesterly along the arc of soid circular curve for an arc distance of 18.76 feet to a point of langency. Thence run S.42'40'04"W, for a distance of 57.56 feet to a point curvature of a circular curve, concave to the Southeast and having for its elements a radius of 15 feet and central angle of 43'00'00"; Thence run S.00'19'56'E, for a distance of 102.36 feet to a point curvature of a circular curve, concave to the Northeast and having for its elements a radius of 15 feet and central angle of 85'93'32"; Thence run S.00'19'56'E, for a distance of 102.36 feet to a point curvature of a circular curve for an arc distance of 13.56 feet to a point of tangency with a line that lies 55 feet North of and parallel with the South line of soid Tract 61; Thence run N.89'40'32'E, along said parallel line, for a distance of 105.00 feet to a point curvature of a circular curve for an arc distance of 105.00 feet to a point curvature of a circular curve go and contral angle of 90'00'28", Thence run N.00'19'56'W, for a distance of 23.56 feet to a point of tangency. Thence run N.89'40'28'E, along said parallel line for a distance of 25.56 feet to a point of tangency with a line that lies 55 feet North of and parallel with the South line of so 90°00′22°; Thence run Southwesterly along the arc of soid circular curve for an arc distance of 23.56 feet to a point of tangency, also being the Point of Baginning, soid property situated in Section 17, Township 53 South, Range 40 East, Miami-Dade County, Florida. Containing 29.155 square feet (0.6693+/- acres)