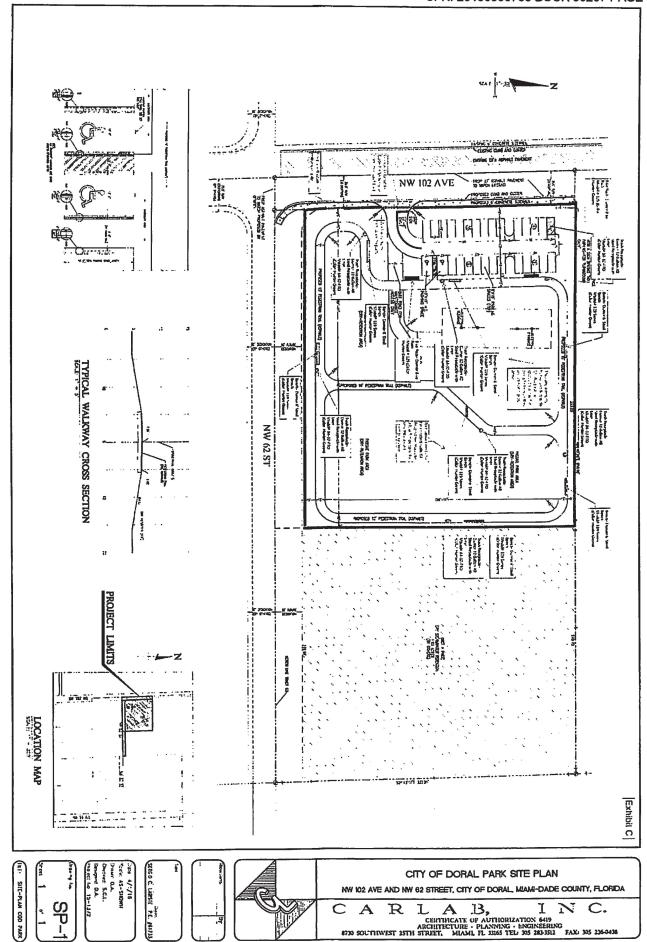

WHEREAS, "Flightway 10" is proposing a warehouse project at the property identified by folio number 35-3017-001-0610 located on the southeast corner of the NW 102 Avenue and NW 62 Street intersection ("Flightway 10 Development"); and

WHEREAS, the Fightway 10 Development is in need of land for stormwater retention areas in order to satisfy drainage requirements for their project; and

WHEREAS, the City of Doral (the "City") recently purchased a property adjacent to the Flightway 10 development, identified by folio number 35-3017-001-0360, in order to provide a stormwater retention area for the Police / Public Works Facility Expansion and a future passive park; and

WHEREAS, staff wishes to enter into a Stormwater Drainage and Retention Easement Agreement substantially in the form of Exhibit "A" (Agreement) for the construction of a passive park at the City property identified by folio number 35-3017-001-0360, inclusive of dry stormwater retention areas for their private development, and other term and conditions as outlined in the Agreement, along with quarterly payments in the