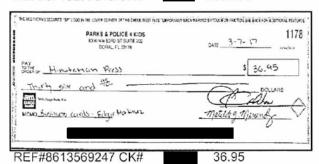

#### Business Cash Manager

| Account number        | Rea         | Beginning balance |              |        | Total credits |        | Ending balance |           |  |
|-----------------------|-------------|-------------------|--------------|--------|---------------|--------|----------------|-----------|--|
| Account number        | \$194,476.8 |                   |              |        | -\$4,780.33   |        | \$189,696.51   |           |  |
| Debits<br>Checks paid |             |                   |              |        |               |        |                |           |  |
| Number                | Amount      | Date              | Number       | Amount | Date          | Number | Amount         | Date      |  |
|                       | 2,086.00    | 03/31             |              | 36.95  | 03/20         |        | 1,957.38       | 03/16     |  |
|                       | 700.00      | 03/06             |              |        |               |        |                |           |  |
| • Gap in check seque  | nce.        | \$4,780.33        | Total check  | s paid |               |        |                |           |  |
|                       |             | \$4,780.33        | Total debits | •      |               |        |                |           |  |
| Daily ledger ba       | lance sumr  | nary              |              |        |               |        |                |           |  |
| Date                  |             | Balance           | Date         |        | Balance       | Date   |                | Balance   |  |
| 02/28                 | 19          | 94,476.84         | 03/16        | 19     | 91,819.46     | 03/31  | 1              | 89,696.51 |  |
| 03/06                 | 19          | 93,776.84         | 03/20        | 19     | 91,782.51     |        |                |           |  |