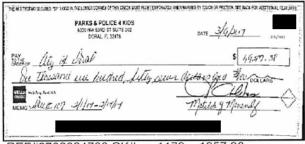

#### Business Cash Manager

| Account number        | Rea         | Beginning balance |              |        | Total credits |        | Ending balance |           |  |
|-----------------------|-------------|-------------------|--------------|--------|---------------|--------|----------------|-----------|--|
| Account number        | \$194,476.8 |                   |              |        | -\$4,780.33   |        | \$189,696.51   |           |  |
| Debits<br>Checks paid |             |                   |              |        |               |        |                |           |  |
| Number                | Amount      | Date              | Number       | Amount | Date          | Number | Amount         | Date      |  |
|                       | 2,086.00    | 03/31             |              | 36.95  | 03/20         |        | 1,957.38       | 03/16     |  |
|                       | 700.00      | 03/06             |              |        |               |        |                |           |  |
| • Gap in check seque  | nce.        | \$4,780.33        | Total check  | s paid |               |        |                |           |  |
|                       |             | \$4,780.33        | Total debits | •      |               |        |                |           |  |
| Daily ledger ba       | lance sumr  | nary              |              |        |               |        |                |           |  |
| Date                  |             | Balance           | Date         |        | Balance       | Date   |                | Balance   |  |
| 02/28                 | 19          | 94,476.84         | 03/16        | 19     | 91,819.46     | 03/31  | 1              | 89,696.51 |  |
| 03/06                 | 19          | 93,776.84         | 03/20        | 19     | 91,782.51     |        |                |           |  |