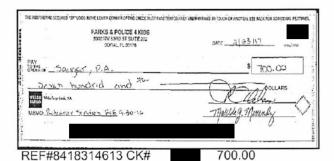

#### Business Cash Manager

| Account number        | Rea         | Beginning balance |              |        | Total credits |        | Ending balance |           |  |
|-----------------------|-------------|-------------------|--------------|--------|---------------|--------|----------------|-----------|--|
| Account number        | \$194,476.8 |                   |              |        | -\$4,780.33   |        | \$189,696.51   |           |  |
| Debits<br>Checks paid |             |                   |              |        |               |        |                |           |  |
| Number                | Amount      | Date              | Number       | Amount | Date          | Number | Amount         | Date      |  |
|                       | 2,086.00    | 03/31             |              | 36.95  | 03/20         |        | 1,957.38       | 03/16     |  |
|                       | 700.00      | 03/06             |              |        |               |        |                |           |  |
| • Gap in check seque  | nce.        | \$4,780.33        | Total check  | s paid |               |        |                |           |  |
|                       |             | \$4,780.33        | Total debits | •      |               |        |                |           |  |
| Daily ledger ba       | lance sumr  | nary              |              |        |               |        |                |           |  |
| Date                  |             | Balance           | Date         |        | Balance       | Date   |                | Balance   |  |
| 02/28                 | 19          | 94,476.84         | 03/16        | 19     | 91,819.46     | 03/31  | 1              | 89,696.51 |  |
| 03/06                 | 19          | 93,776.84         | 03/20        | 19     | 91,782.51     |        |                |           |  |