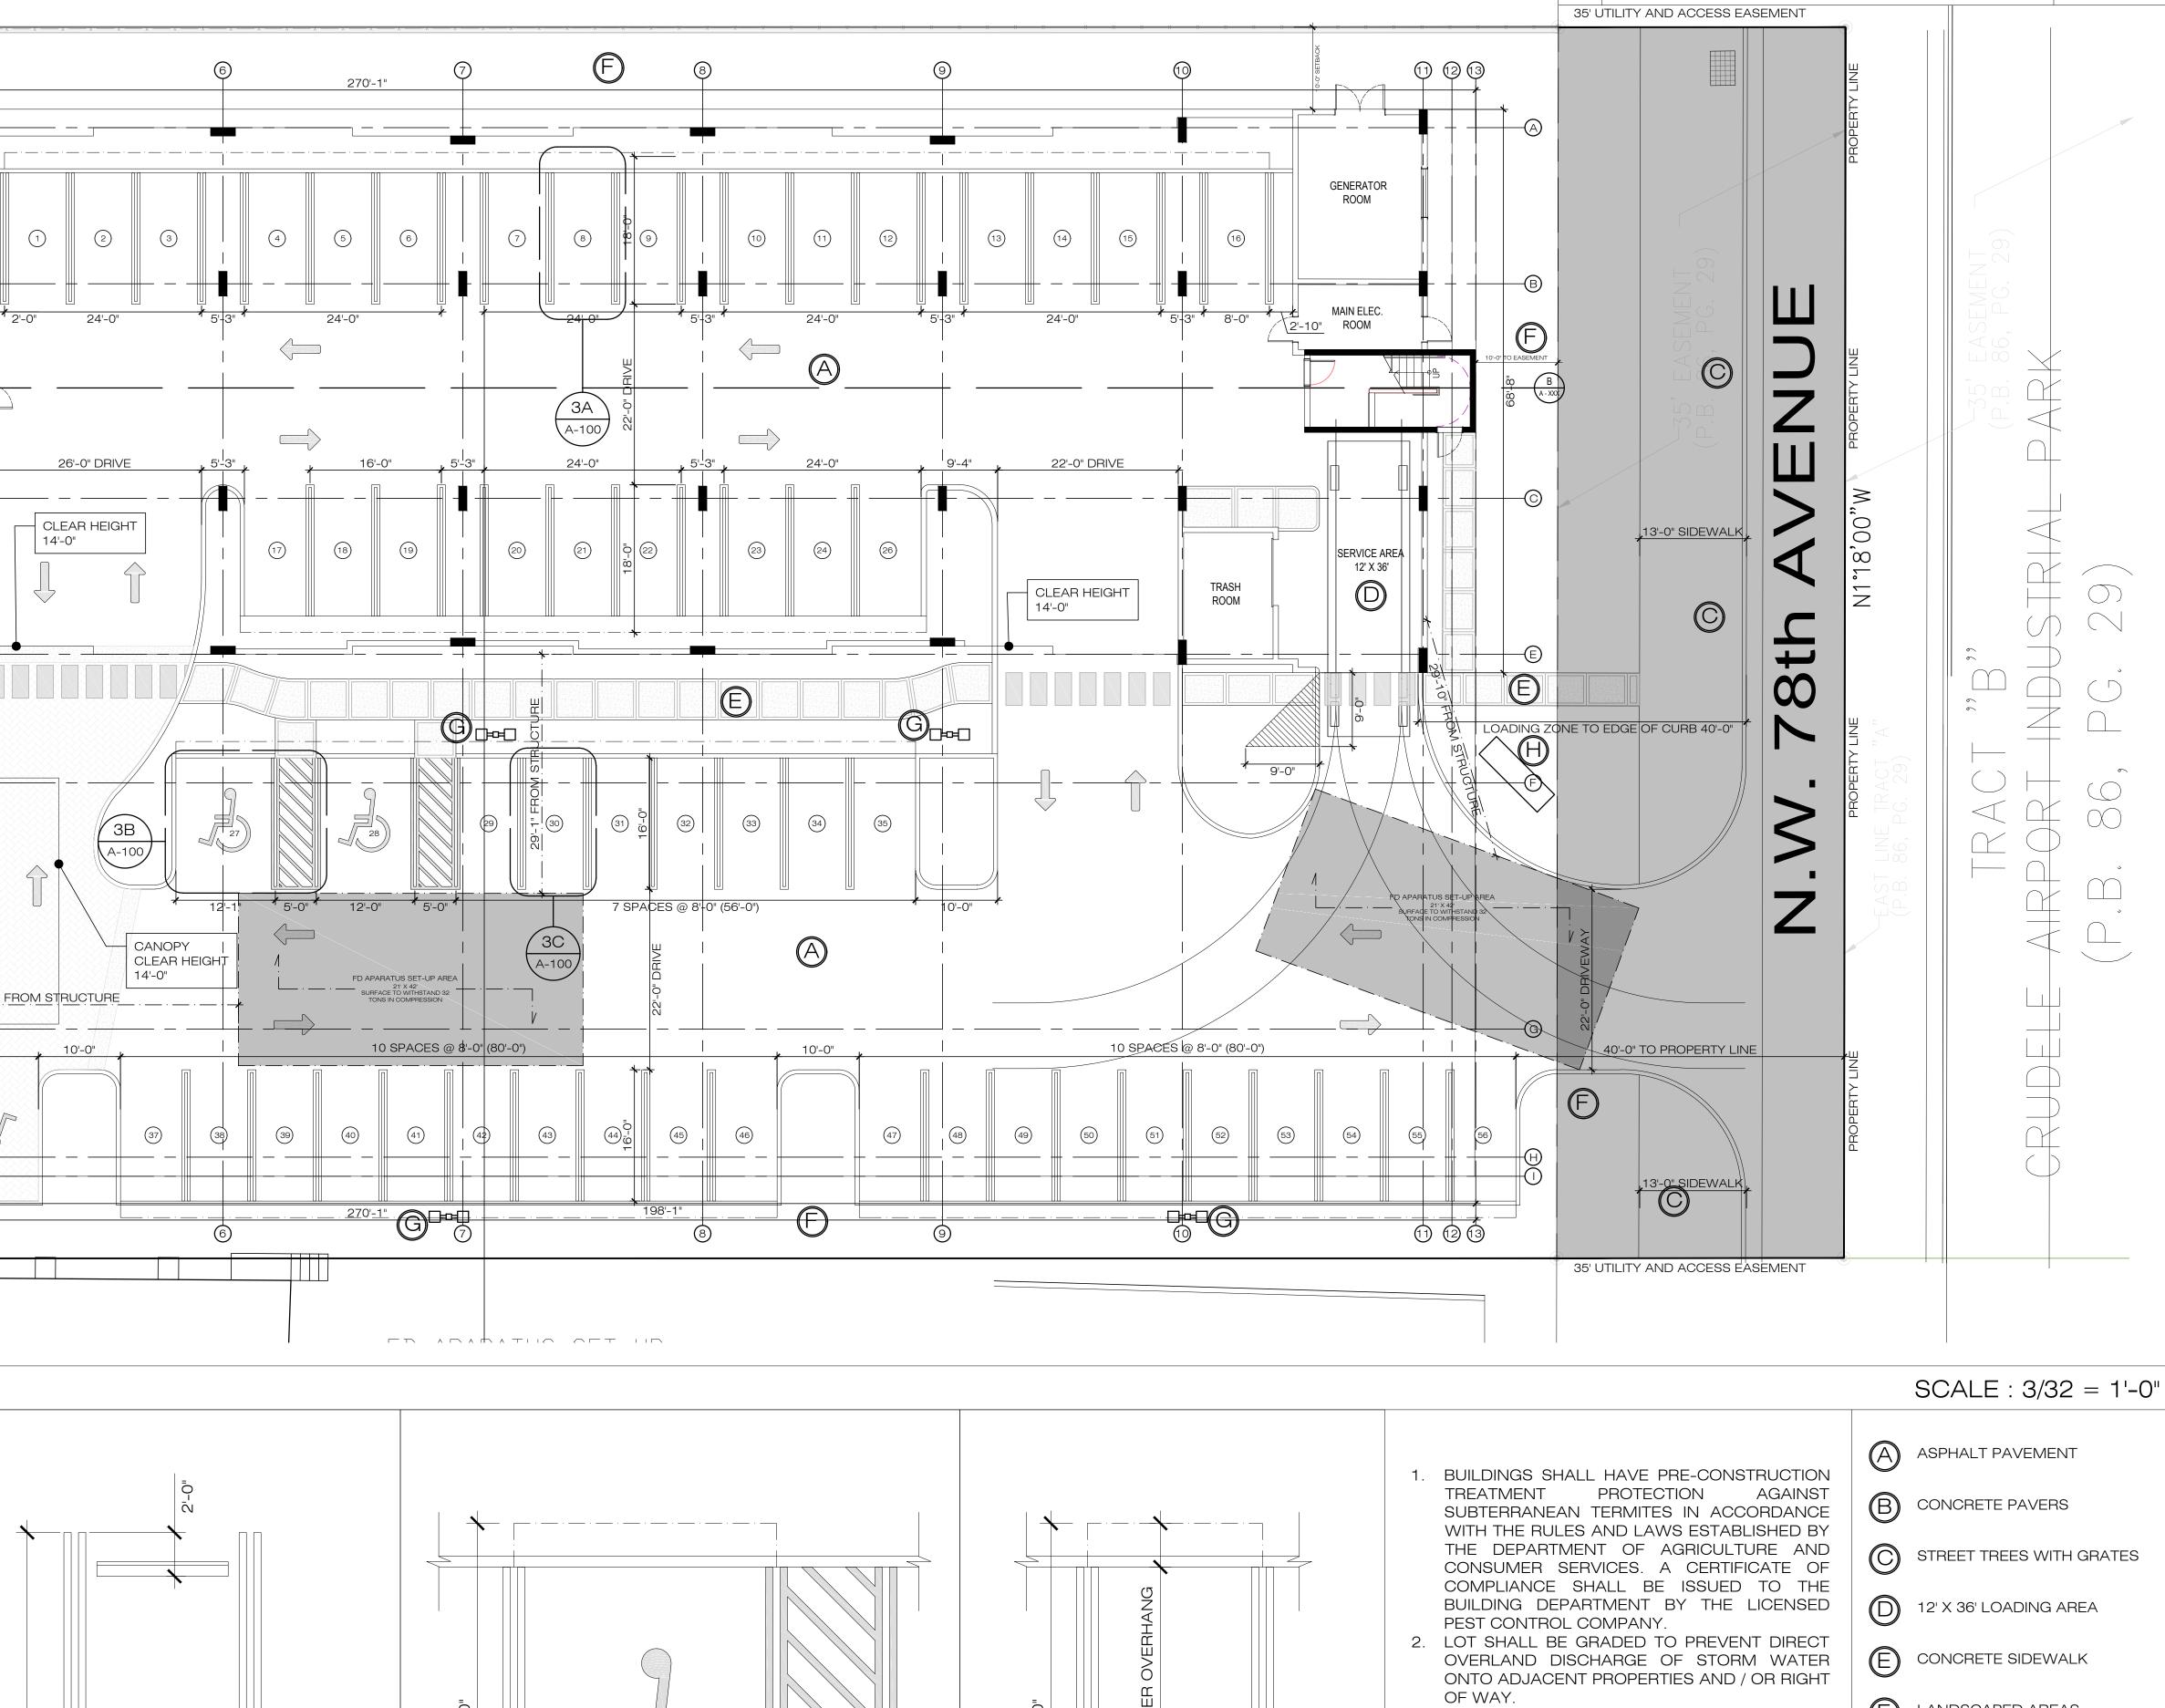

|                                                                  |                                                                                                        |                                              |                                     | CR     |
|------------------------------------------------------------------|--------------------------------------------------------------------------------------------------------|----------------------------------------------|-------------------------------------|--------|
|                                                                  | -SET I.P.&C.<br>/ LB 2439                                                                              |                                              |                                     |        |
| -x-x-x-(<br>RASS                                                 |                                                                                                        |                                              |                                     |        |
|                                                                  |                                                                                                        |                                              |                                     |        |
| *                                                                |                                                                                                        |                                              |                                     |        |
| × ×                                                              |                                                                                                        |                                              | ELECTRICAL ROOM.                    |        |
| - x x x                                                          |                                                                                                        |                                              |                                     |        |
| GRASS<br>* - * - *                                               |                                                                                                        |                                              |                                     |        |
| ASPHALT<br>AVEMENT<br>AVEMENT<br>G<br>G<br>G                     | E BUFFET                                                                                               | BUSINESS<br>CENTER                           |                                     |        |
|                                                                  |                                                                                                        |                                              |                                     |        |
|                                                                  |                                                                                                        |                                              |                                     |        |
|                                                                  |                                                                                                        | ■     ■     8.30' NGVD       ●     0'-0" AFF | FRONT<br>DESK                       | 47     |
|                                                                  |                                                                                                        | <u>─</u> ─────────────────────────────────── |                                     | 17'-0' |
|                                                                  | FITNESS CENTER                                                                                         |                                              | WORK<br>AREA OFFIEC                 |        |
| SS ×                                                             |                                                                                                        |                                              | G d                                 | E      |
|                                                                  |                                                                                                        |                                              |                                     |        |
| SITE PL                                                          | AN                                                                                                     |                                              |                                     |        |
| TE DATA:<br>ROSS LOT ARE/<br>TE ADDRESS:                         | A: 48,750.0427 SF<br>1.119 ACRES<br>3500 NW 78TH AVE                                                   |                                              |                                     | _      |
| GAL DESCRIPT<br>DNING DATA                                       | PB 86-29 N150' OF<br>OR 14691-2502 089                                                                 |                                              |                                     |        |
| E DISTRICT:<br>LAGE SUB-DIS<br>NSITY: (75 GR                     |                                                                                                        | REQUIRED<br>83 GR                            | PROVIDED<br>82 GR                   | _      |
| ILDING COVEF<br>5 X GLA<br>XIMUM HEIGH                           | RAGE:<br>T:                                                                                            | 36,562.531 SF                                | 21,156.6456 SF                      | _      |
| DTH OF R-O-W<br>PEN SPACE:<br>% OF GLA                           | /                                                                                                      | 50' R-O-W<br>4,875 SF                        | 49'-10"<br>11,984 SF                | _      |
| TBACKS:<br>ONT<br>DE                                             |                                                                                                        | 0' - 10'-0"<br>0' - 10'-0"                   | 10'-0" FROM EASEMENT<br>10'-0"      | _      |
| AR<br>R:<br>PUND FLOOR<br>D FLOOR @.5                            | @ .75                                                                                                  | 0'<br>36,562 SF<br>24,375 SF                 | +- 10'-0"<br>9,275 SF<br>21,271 SF  | -      |
| D FLOOR @.5<br>H FLOOR @.5<br>TAL                                |                                                                                                        | 24,375 SF<br>24,375 SF<br>109,687 SF         | 21,271 SF<br>21,271 SF<br>72,912 SF | -      |
| RKING: (LODGI<br>1 SPACE FOR T<br>1 SPACE FOR E<br>1 SPACE FOR E | NG)<br>THE FIRST 40 UNITS<br>EVERY 2 UNITS THEREAFTER<br>EVERY 4 EMPLOYEES<br>JCTION - 75% OF REQUIRED | 40 SPACES                                    |                                     | -      |

|                                                                  |                                                                                                        |                                              |                                     | CR     |
|------------------------------------------------------------------|--------------------------------------------------------------------------------------------------------|----------------------------------------------|-------------------------------------|--------|
|                                                                  | -SET I.P.&C.<br>/ LB 2439                                                                              |                                              |                                     |        |
| -x-x-x-(<br>RASS                                                 |                                                                                                        |                                              |                                     |        |
|                                                                  |                                                                                                        |                                              |                                     |        |
| *                                                                |                                                                                                        |                                              |                                     |        |
| × ×                                                              |                                                                                                        |                                              | ELECTRICAL ROOM.                    |        |
| - x x x                                                          |                                                                                                        |                                              |                                     |        |
| GRASS<br>* - * - *                                               |                                                                                                        |                                              |                                     |        |
| ASPHALT<br>AVEMENT<br>AVEMENT<br>G<br>G<br>G                     | E BUFFET                                                                                               | BUSINESS<br>CENTER                           |                                     |        |
|                                                                  |                                                                                                        |                                              |                                     |        |
|                                                                  |                                                                                                        |                                              |                                     |        |
|                                                                  |                                                                                                        | ■     ■     8.30' NGVD       ●     0'-0" AFF | FRONT<br>DESK                       | 47     |
|                                                                  |                                                                                                        | <u>─</u> ─────────────────────────────────── |                                     | 17'-0' |
|                                                                  | FITNESS CENTER                                                                                         |                                              | WORK<br>AREA OFFIEC                 |        |
| SS ×                                                             |                                                                                                        |                                              | G d                                 | E      |
|                                                                  |                                                                                                        |                                              |                                     |        |
| SITE PL                                                          | AN                                                                                                     |                                              |                                     |        |
| TE DATA:<br>ROSS LOT ARE/<br>TE ADDRESS:                         | A: 48,750.0427 SF<br>1.119 ACRES<br>3500 NW 78TH AVE                                                   |                                              |                                     | _      |
| GAL DESCRIPT<br>DNING DATA                                       | PB 86-29 N150' OF<br>OR 14691-2502 089                                                                 |                                              |                                     |        |
| E DISTRICT:<br>LAGE SUB-DIS<br>NSITY: (75 GR                     |                                                                                                        | REQUIRED<br>83 GR                            | PROVIDED<br>82 GR                   | _      |
| ILDING COVEF<br>5 X GLA<br>XIMUM HEIGH                           | RAGE:<br>T:                                                                                            | 36,562.531 SF                                | 21,156.6456 SF                      | _      |
| DTH OF R-O-W<br>PEN SPACE:<br>% OF GLA                           | /                                                                                                      | 50' R-O-W<br>4,875 SF                        | 49'-10"<br>11,984 SF                | _      |
| TBACKS:<br>ONT<br>DE                                             |                                                                                                        | 0' - 10'-0"<br>0' - 10'-0"                   | 10'-0" FROM EASEMENT                | _      |
| AR<br>R:<br>PUND FLOOR<br>D FLOOR @.5                            | @ .75                                                                                                  | 0'<br>36,562 SF<br>24,375 SF                 | +- 10'-0"<br>9,275 SF<br>21,271 SF  | -      |
| D FLOOR @.5<br>H FLOOR @.5<br>TAL                                |                                                                                                        | 24,375 SF<br>24,375 SF<br>109,687 SF         | 21,271 SF<br>21,271 SF<br>72,912 SF | -      |
| RKING: (LODGI<br>1 SPACE FOR T<br>1 SPACE FOR E<br>1 SPACE FOR E | NG)<br>THE FIRST 40 UNITS<br>EVERY 2 UNITS THEREAFTER<br>EVERY 4 EMPLOYEES<br>JCTION - 75% OF REQUIRED | 40 SPACES                                    |                                     | -      |