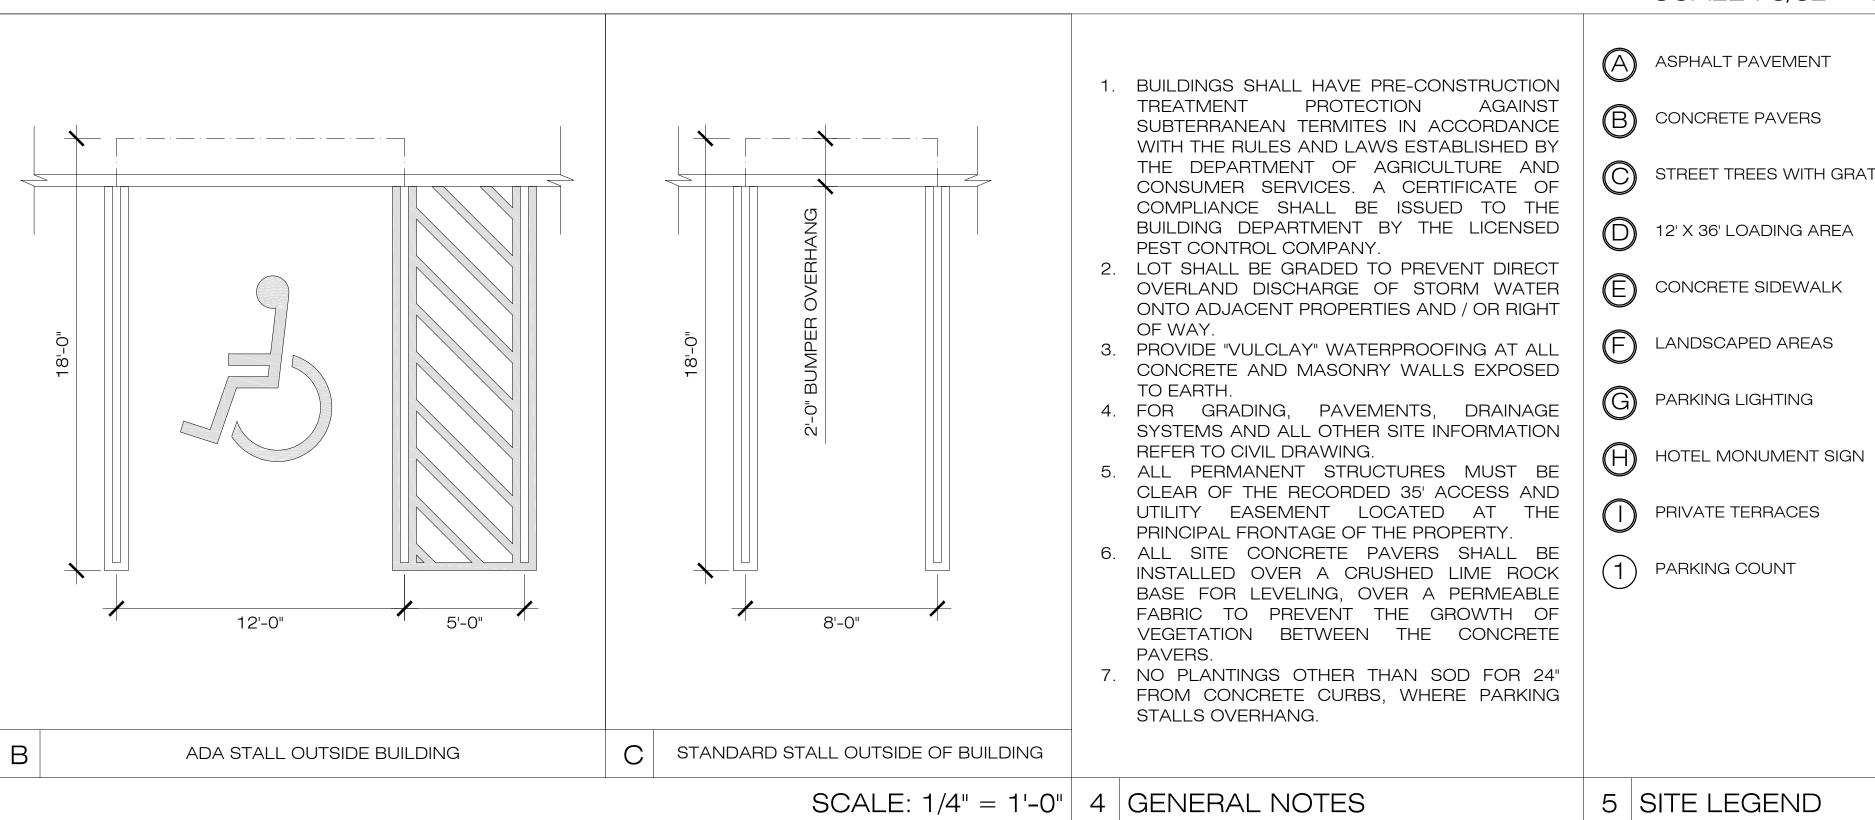

## $\top \mathsf{R} \mathsf{A} \mathsf{C} \top " \mathsf{A}"$ UDELE AIRPORT INDUSTRIAL PARK (P.B. 86, PG. 29)

8'-0"

| MARK     | F                       | L |    |      |    |  |
|----------|-------------------------|---|----|------|----|--|
|          |                         | 1 | 2  | 3    | 4  |  |
| 1BEDS    | 2 BEDROOM SUITE         | 3 | 13 | 15   | 13 |  |
| 1BEDS HQ | ADA 2 BEDROOM SUITE     | 0 | 2  | 0    | 2  |  |
| QQS      | DOUBLE QUEEN STUDIO     | 0 | 7  | 7    | 7  |  |
| QQS HQ   | ADA DOUBLE QUEEN STUDIO | 0 | 0  | 0    | 0  |  |
| KS       | KING STUDIO             | 0 | З  | 3    | 3  |  |
| KS HQ    | ADA KING STUDIO         | 0 | 0  | 0    | 0  |  |
| 1QS      | SINGLE QUEEN SUITE      | 1 | 1  | 1    | 1  |  |
| 1QS HQ   | ADA SINGLE QUEEN SUITE  | 0 | 0  | 0    | 0  |  |
| 6 UNIT   | - MIX                   |   |    | TOTA | ۹Ľ |  |
|          |                         |   |    |      |    |  |

## $\top \mathsf{R} \mathsf{A} \mathsf{C} \top " \mathsf{A}"$ UDELE AIRPORT INDUSTRIAL PARK (P.B. 86, PG. 29)

8'-0"

| MARK     | F                       | L |    |      |    |  |
|----------|-------------------------|---|----|------|----|--|
|          |                         | 1 | 2  | 3    | 4  |  |
| 1BEDS    | 2 BEDROOM SUITE         | 3 | 13 | 15   | 13 |  |
| 1BEDS HQ | ADA 2 BEDROOM SUITE     | 0 | 2  | 0    | 2  |  |
| QQS      | DOUBLE QUEEN STUDIO     | 0 | 7  | 7    | 7  |  |
| QQS HQ   | ADA DOUBLE QUEEN STUDIO | 0 | 0  | 0    | 0  |  |
| KS       | KING STUDIO             | 0 | З  | З    | 3  |  |
| KS HQ    | ADA KING STUDIO         | 0 | 0  | 0    | 0  |  |
| 1QS      | SINGLE QUEEN SUITE      | 1 | 1  | 1    | 1  |  |
| 1QS HQ   | ADA SINGLE QUEEN SUITE  | 0 | 0  | 0    | 0  |  |
| 6 UNIT   | - MIX                   |   |    | TOTA | ۹Ľ |  |
|          |                         |   |    |      |    |  |