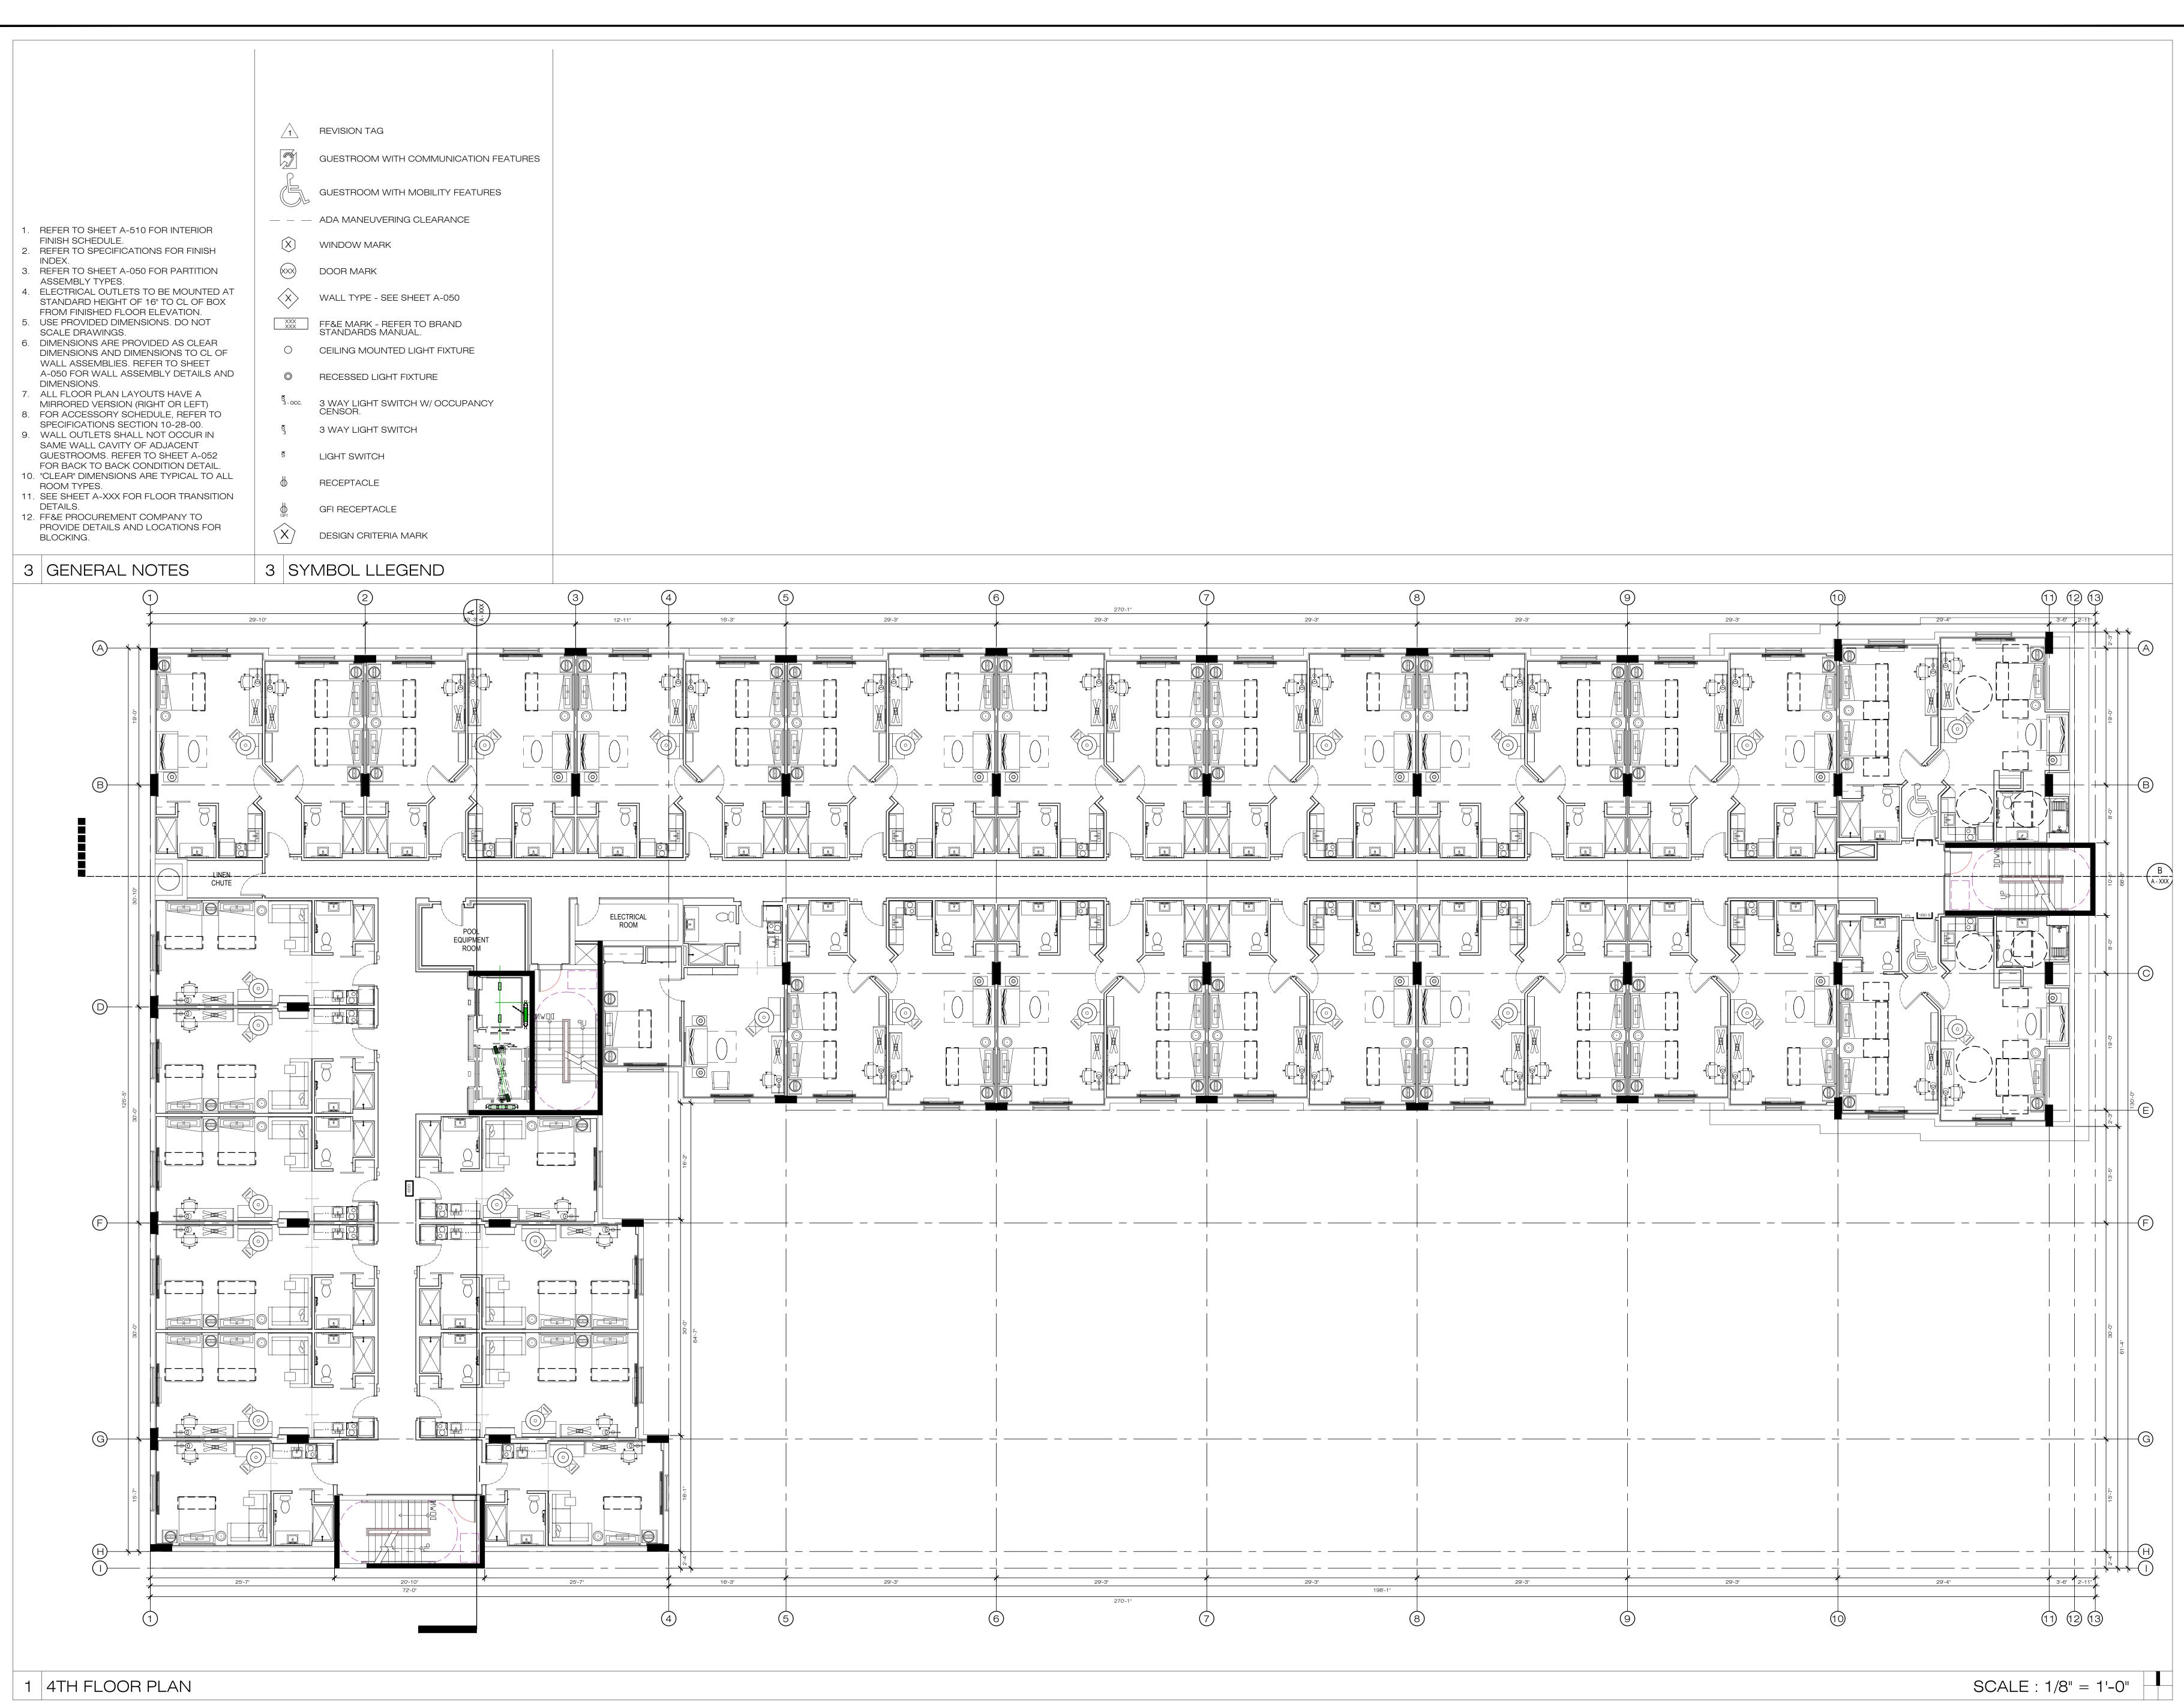

## 1. REFER TO SHEET A-510 FOR INTERIOR OR PARTITION O BE MOUNTED AT 6" TO CL OF BOX ELEVATION. ONS. DO NOT DED AS CLEAR NSIONS TO CL OF ER TO SHEET ONTRACTOR SHALL VERIFY ALL DIMENSIONS A SITE BEFORE PROCEEDING WITH HIS WORK AND SHALL DETERMINE LOCATION OF ANY ANI ALL EXISTING SUBTERRANEAN UTILITIES OR CONSTRUCTION IN AREA OF PROPOSED NEV WORK PRIOR TO COMMENCEMENT OF NEW WORK IN ORDER TO AVOID DAMAGE TO SAID EXISTING UTILITIES OR CONSTRUCTION. These drawings and copies thereof funished by the Archit IBLY DETAILS AND TS HAVE A HT OR LEFT) drawings and copies thereof turnished by the Archite are his property; they are not to be used on oth work and are to be returned upon demand at the completion of work. If this drawing or any part thereof is used in any manner without the consent the Architect the user thereof becomes indebted of t Architect for full commission. DULE, REFER<sup>´</sup>TO N 10-28-00. OT OCCUR IN D SHEET A-052 IDITION DETAIL. E TYPICAL TO ALL OOR TRANSITION MPANY TO OCATIONS FOR Ϋ́) MPANY TO OCATIONS FOR VHERE SHOWN. WITH SIGNAGE TO RED LIGHTING IN EXCEPTION OF N TO BE CHANICAL AND FOR DETAIL. ITROLS AWAY LES AT ALL N ACCORDANCE ODES. REFER TO DISHWASHER. GARBAGE ) ROOMS, FIRE SIBLE ROOMS. OVER PLATE BACK PANEL. REQUIRED IN ALL ITIONAL WALL OVIDED AT THE SHEET A-050 SUITES R TO BRAND LIGHT FIXTURE CH W/ OCCUPANCY NN NN HAW MF Architects Marcelo A. Moino, Al 15552 SW 15th Street Weston, FL 33326 ( 786 ) 299-9408 DRAWN BY: CAN SHEET TITLE: ENLARGED (1BEDS) 1 BED SUITE DATE: 01.18.2016 SEAL: ARCH. LICENSE AR 0011733 A-500

# R INTERIOR FOR FINISH R PARTITION JE MOUNTED AT TO CL OF BOX LEVATION. JNS. DO NOT ED AS CLEAR 310NS TO CL OF 3 TO SHEET -Y DETAILS AND LL EXISTING SUBTERRANEAN UTILITIES INSTRUCTION IN AREA OF PROPOSED VORK PRIOR TO COMMENCEMENT OF NI ITS HAVE A HT OR LEFT) ULE, REFER TO J 10-28-00. DT OCCUR IN DJACENT SHEET A-052 HITION DETAIL. TYPICAL TO ALL VORK IN ORDER TO AVOID DAMAGE TO S (ISTING UTILITIES OR CONSTRUCTION. TI wings and copies thereof furnished by the Arc drawings and copies thereof furnished by the Archit are his property; they are not to be used on ott work and are to be returned upon demand at the completion of work. If this drawing or any par thereof is used in any manner without the conser the Architect the user thereof becomes indebted of Architect for full commission. OR TRANSITION IPANY TO CATIONS FOR $\mathbf{X}$ IPANY TO CATIONS FOR ERE SHOWN. TH SIGNAGE TO LIGHTING IN CEPTION OF TO BE HANICAL AND DR DETAIL. ROLS AWAY S AT ALL ACCORDANCE DES. REFER TO SHWASHER. ARBAGE ROOMS, FIRE BLE ROOMS. DVER PLATE ACK PANEL. QUIRED IN ALL ONAL WALL IDED AT THE EET A-050 S UITE O BRAND IGHT FIXTURE H W/ OCCUPANCY N HA MF Architects Marcelo A. Moino, AIA 15552 SW 15th Street Weston, FL 33326 ( 786 ) 299-9408 DRAWN BY: CAN SHEET TITLE: ENLARGED (QQS) DOUBLE QUEEN DATE: 01.18.2016 SEAL: ARCH. LICENSE AR 0011733 A-501

# ERIOR FINISH RTITION OUNTED AT L OF BOX ION. O NOT CLEAR TO CL OF SHEET ETAILS AND SITE BEFORE PROCEEDING WITH HIS WORK AND SHALL DETERMINE LOCATION OF ANY AN ALL EXISTING SUBTERRANEAN UTILITIES OR CONSTRUCTION IN AREA OF PROPOSED NE' WORK PRIOR TO COMMENCEMENT OF NEW WORK IN ORDER TO AVOID DAMAGE TO SAID EXISTING UTILITIES OR CONSTRUCTION. Thes drawings and copies thereof furnished by the Archite LEFT) EFER TO 3-00. CUR IN ENT T A-052 I DETAIL. CAL TO ALL drawings and copies thereof turnished by the Archite are his property; they are not to be used on oth work and are to be returned upon demand at the completion of work. If this drawing or any part thereof is used in any manner without the consent the Architect the user thereof becomes indebted of t Architect for full commission. RANSITION Y TO DNS FOR $\langle X \rangle$ Y TO DNS FOR SHOWN. GNAGE TO HTING IN TION OF CAL AND ETAIL. S AWAY ALL PRDANCE REFER TO VASHER. AGE AS, FIRE ROOMS. PLATE PANEL. ED IN ALL L WALL AT THE -050 S Ш́Ц RAND FIXTURE $\Box$ OCCUPANCY HΑ MF Architects Marcelo A. Moino, AIA 15552 SW 15th Street Weston, FL 33326 ( 786 ) 299-9408 DRAWN BY: CAN SHEET TITLE: ENLARGED (KS) KING STUDIO DATE: 01.18.2016 SEAL: ARCH. LICENSE AR 0011733 A-502

# INTERIOR OR FINISH PARTITION E MOUNTED AT O CL OF BOX VATION. S. DO NOT O AS CLEAR DNS TO CL OF TO SHEET Y DETAILS AND SITE BEFORE PROCEEDING WITH HIS WOR AND SHALL DETEMINE LOCATION OF ANY A ALL EXISTING SUBTERRANEAN UTILITIES OI CONSTRUCTION IN AREA OF PROPOSED NE WORK PRIOR TO COMMENCEMENT OF NEW WORK IN ORDER TO AVOID DAMAGE TO SAI EXISTING UTILITIES OR CONSTRUCTION. The drawings and copies thereof furnished by the Archit HAVE A OR LEFT) E, REFER TO 0-28-00. OCCUR IN ACENT HEET A-052 ION DETAIL. YPICAL TO ALL drawings and copies thereof turnished by the Archit are his property; they are not to be used on oit work and are to be returned upon demand at the completion of work. If this drawing or any par thereof is used in any manner without the conser the Architect the user thereof becomes indebted of Architect for full commission. R TRANSITION ANY TO ATIONS FOR $\mathbf{X}$ ANY TO ATIONS FOR RE SHOWN. H SIGNAGE TO LIGHTING IN EPTION OF FO BE ANICAL AND R DETAIL. OLS AWAY 3 AT ALL CORDANCE S. REFER TO SHWASHER. RBAGE )OMS, FIRE ∟E ROOMS. /ER PLATE )K PANEL. UIRED IN ALL NAL WALL DED AT THE T A-050 S Ш́Ц D BRAND HT FIXTURE // OCCUPANCY HA MF Architects Marcelo A. Moino, AIA 15552 SW 15th Street Weston, FL 33326 ( 786 ) 299-9408 DRAWN BY: CAN SHEET TITLE: ENLARGED (1QS) SINGLE QUEEN SUITE' DATE: 01.18.2016 SEAL: ARCH. LICENSE AR 0011733 A-503