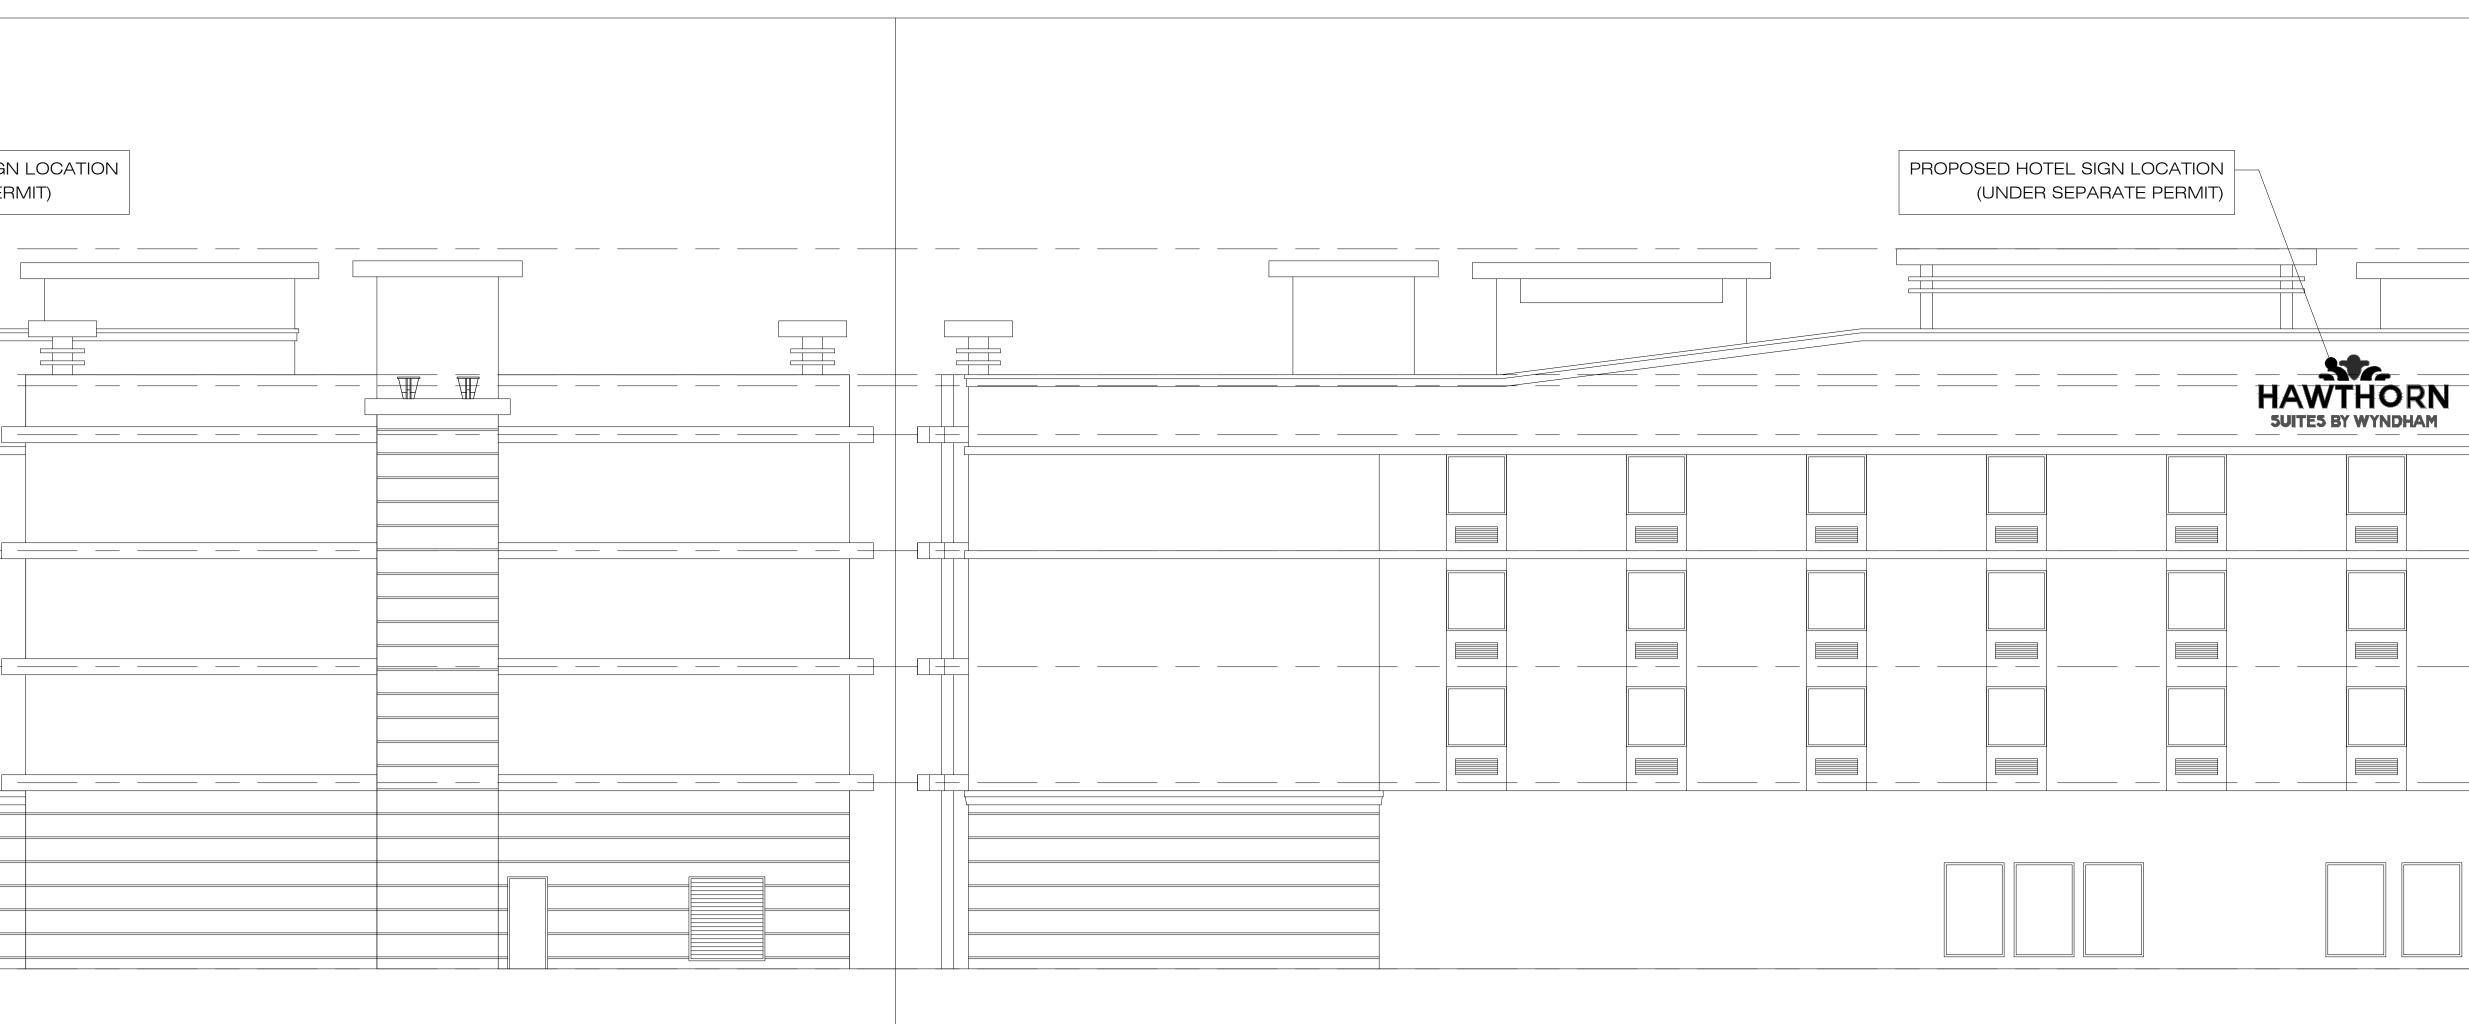

|                                       |                          |      |         |   |       |           |                         | POSED HOTE                |
|---------------------------------------|--------------------------|------|---------|---|-------|-----------|-------------------------|---------------------------|
|                                       | 60'-0" AFF               | <br> |         |   |       |           | /                       |                           |
| • TOP OF PARAPET B                    | 53'-4" AFF               |      |         |   |       |           |                         |                           |
| TOP OF PARAPET A     TOP OF POOL SLAB | 49'-6" AFF               |      |         |   |       | VTHO      |                         |                           |
|                                       | ſ                        |      |         |   | SUITE | 5 BY WYND |                         |                           |
|                                       |                          |      |         |   |       |           |                         |                           |
|                                       | 34'-10" AFF              |      |         |   |       |           |                         |                           |
| • 4TH FLOOR                           | 34-10 AT                 |      |         |   |       |           |                         |                           |
|                                       |                          |      |         |   |       |           |                         |                           |
| • 3RD FLOOR                           | 25'-2" AFF               | _    |         |   |       |           |                         |                           |
|                                       |                          |      |         |   |       |           |                         |                           |
| • 2ND FLOOR                           | 15'-6" AFF               | _    |         |   |       |           |                         |                           |
|                                       |                          |      |         |   |       |           |                         |                           |
|                                       |                          |      |         |   |       |           |                         |                           |
|                                       |                          |      |         |   |       |           |                         |                           |
|                                       | 0'-0" AFF                |      |         |   |       |           |                         |                           |
|                                       |                          |      |         |   |       |           |                         |                           |
| EAST ELEVATION                        |                          |      |         |   |       |           |                         |                           |
|                                       | 60'-0" AFF               |      |         |   |       |           |                         | ]                         |
| TOP OF PARAPET B                      | 53'-4" AFF               |      |         |   |       | <b>.</b>  |                         |                           |
|                                       | 49'-6" AFF               |      |         |   |       |           | RN                      |                           |
|                                       |                          |      |         | [ |       |           |                         |                           |
|                                       |                          |      |         |   |       |           |                         |                           |
|                                       |                          |      |         |   |       |           |                         |                           |
| • 4TH FLOOR                           | 34'-10" AFF              |      |         |   |       |           |                         |                           |
|                                       |                          |      |         |   |       |           |                         |                           |
| • 3RD FLOOR                           | 25'-2" AFF               |      |         |   |       |           |                         |                           |
|                                       |                          |      |         |   |       |           |                         |                           |
|                                       |                          |      |         |   |       |           |                         |                           |
| • 2ND FLOOR                           | <u>15'-6" AFF</u>        |      |         |   |       |           |                         |                           |
|                                       |                          |      |         |   |       |           |                         |                           |
|                                       |                          |      |         |   |       |           |                         |                           |
|                                       | 0'-0" AFF                |      |         |   |       |           |                         |                           |
| U                                     |                          |      |         |   |       |           |                         |                           |
| SOUTH ELEVATION                       | N                        |      |         |   |       |           |                         |                           |
|                                       | 60'-0" AFF_              |      |         |   |       |           |                         |                           |
|                                       |                          |      |         |   |       |           | SED HOTEL<br>R SEPARATI | _ SIGN LOCAT<br>E PERMIT) |
| TOP OF PARAPET B                      | 53'-4" AFF               |      |         |   |       |           |                         |                           |
| TOP OF POOL SLAB                      | 49'-6" AFF<br>48'-7" AFF |      |         |   |       |           |                         |                           |
|                                       | <u>44'-6" AFF</u>        |      |         |   |       |           |                         |                           |
|                                       | =                        |      |         |   |       |           |                         |                           |
| • 4TH FLOOR                           | 34'-10" AFE              |      |         |   |       |           |                         |                           |
| ~                                     |                          |      |         |   |       |           |                         |                           |
|                                       |                          |      |         |   |       |           |                         |                           |
| O 3RD FLOOR                           | 25'-2" AFF               | l    |         |   |       |           |                         |                           |
|                                       | =                        | _    |         |   |       |           |                         |                           |
|                                       | 15'-6" AFF               |      |         |   |       |           |                         |                           |
|                                       | =                        |      |         |   |       |           |                         |                           |
|                                       | =                        |      | <br>[]_ |   |       |           |                         |                           |
|                                       |                          |      |         |   |       |           |                         |                           |
|                                       | =                        |      |         |   |       |           |                         |                           |

SCALE : 1/8" = 1'-0" 2 WEST ELEVATION

SCALE : 1/4" = 1'-0" 6 ELEVATIONS

|                                                                                  | 2.<br>3.<br>4.<br>5.<br>6.<br>7. | REFER TO SHEET A-510 FOR INTERIOR<br>FINISH SCHEDULE.<br>REFER TO SPECIFICATIONS FOR FINISH<br>INDEX.<br>REFER TO SHEET A-050 FOR PARTITION<br>ASSEMBLY TYPES.<br>ELECTRICAL OUTLETS TO BE MOUNTED AT<br>STANDARD HEIGHT OF 16" TO CL OF BOX<br>FROM FINISHED FLOOR ELEVATION.<br>USE PROVIDED DIMENSIONS. DO NOT<br>SCALE DRAWINGS.<br>DIMENSIONS ARE PROVIDED AS CLEAR<br>DIMENSIONS AND DIMENSIONS TO CL OF<br>WALL ASSEMBLIES. REFER TO SHEET<br>A-050 FOR WALL ASSEMBLY DETAILS AND<br>DIMENSIONS.<br>ALL FLOOR PLAN LAYOUTS HAVE A<br>MIRRORED VERSION (RIGHT OR LEFT)<br>FOR ACCESSORY SCHEDULE, REFER TO<br>SPECIFICATIONS SECTION 10-28-00.           |
|----------------------------------------------------------------------------------|----------------------------------|----------------------------------------------------------------------------------------------------------------------------------------------------------------------------------------------------------------------------------------------------------------------------------------------------------------------------------------------------------------------------------------------------------------------------------------------------------------------------------------------------------------------------------------------------------------------------------------------------------------------------------------------------------------|
|                                                                                  | 10<br>11<br>12                   | <ul> <li>SPECIFICATIONS SECTION TO-28-00.</li> <li>WALL OUTLETS SHALL NOT OCCUR IN<br/>SAME WALL CAVITY OF ADJACENT<br/>GUESTROOMS. REFER TO SHEET A-052<br/>FOR BACK TO BACK CONDITION DETAIL.</li> <li>"CLEAR" DIMENSIONS ARE TYPICAL TO ALL<br/>ROOM TYPES.</li> <li>SEE SHEET A-XXX FOR FLOOR TRANSITION<br/>DETAILS.</li> <li>FF&amp;E PROCUREMENT COMPANY TO<br/>PROVIDE DETAILS AND LOCATIONS FOR<br/>BLOCKING.</li> <li>CRITERIA NOTES X</li> </ul>                                                                                                                                                                                                    |
|                                                                                  | 2.<br>3.<br>4.<br>5.<br>6.<br>7. | FF&E PROCUREMENT COMPANY TO<br>PROVIDE DETAILS AND LOCATIONS FOR<br>BLOCKING.<br>START WITH FULL TILE WHERE SHOWN.<br>MASTER LIGHT SWITCH WITH SIGNAGE TO<br>CONTROL ALL HARDWIRED LIGHTING IN<br>GUESTROOM, WITH THE EXCEPTION OF<br>THE BATHROOM.<br>IRONING BOARD.<br>FAN / LIGHT COMBINATION TO BE<br>PROVIDED. REFER TO MECHANICAL AND<br>ELECTRICAL DRAWINGS FOR DETAIL.<br>SET COOKTOP WITH CONTROLS AWAY<br>FROM REFRIGERATOR.<br>PROVIDE GFI RECEPTACLES AT ALL<br>REQUIRED LOCATIONS IN ACCORDANCE<br>WITH ALL APPLICABLE CODES. REFER TO<br>ELECTRICAL DRAWINGS.<br>DEDICATED CIRCUIT FOR DISHWASHER.<br>DEDICATED CIRCUIT FOR GARBAGE<br>DISPOSAL. |
|                                                                                  | 11<br>12<br>9                    | <ul> <li>FIRE HORN IN STANDARD ROOMS, FIRE<br/>HORN/STROBE IN ACCESSIBLE ROOMS.</li> <li>EXTEND J-BOX, DEVICE &amp; OVER PLATE<br/>FLUSH WITH MILLWORK BACK PANEL.</li> <li>WIRELESS INTERNET IS REQUIRED IN ALL<br/>GUESTROOMS - AN ADDITIONAL WALL<br/>DATA OUTLET TO BE PROVIDED AT THE<br/>DESK AS NEEDED.</li> </ul>                                                                                                                                                                                                                                                                                                                                      |
|                                                                                  |                                  |                                                                                                                                                                                                                                                                                                                                                                                                                                                                                                                                                                                                                                                                |
| ٨                                                                                |                                  | GFI RECEPTACLE                                                                                                                                                                                                                                                                                                                                                                                                                                                                                                                                                                                                                                                 |
| PROVIDE BLOCKING TO SECURE<br>KITCHENETTE FF&E TO WALL<br>UNDER-CABINET LIGHTING |                                  |                                                                                                                                                                                                                                                                                                                                                                                                                                                                                                                                                                                                                                                                |
| OVIDE BLOCKING TO SECURE<br>KITCHENETTE FF&E TO WALL<br>UNDER-CABINET LIGHTING   |                                  |                                                                                                                                                                                                                                                                                                                                                                                                                                                                                                                                                                                                                                                                |
| SCALE : $1/4" = 1'-0"$<br>ATIONS - BATH & KITCHENS                               |                                  |                                                                                                                                                                                                                                                                                                                                                                                                                                                                                                                                                                                                                                                                |