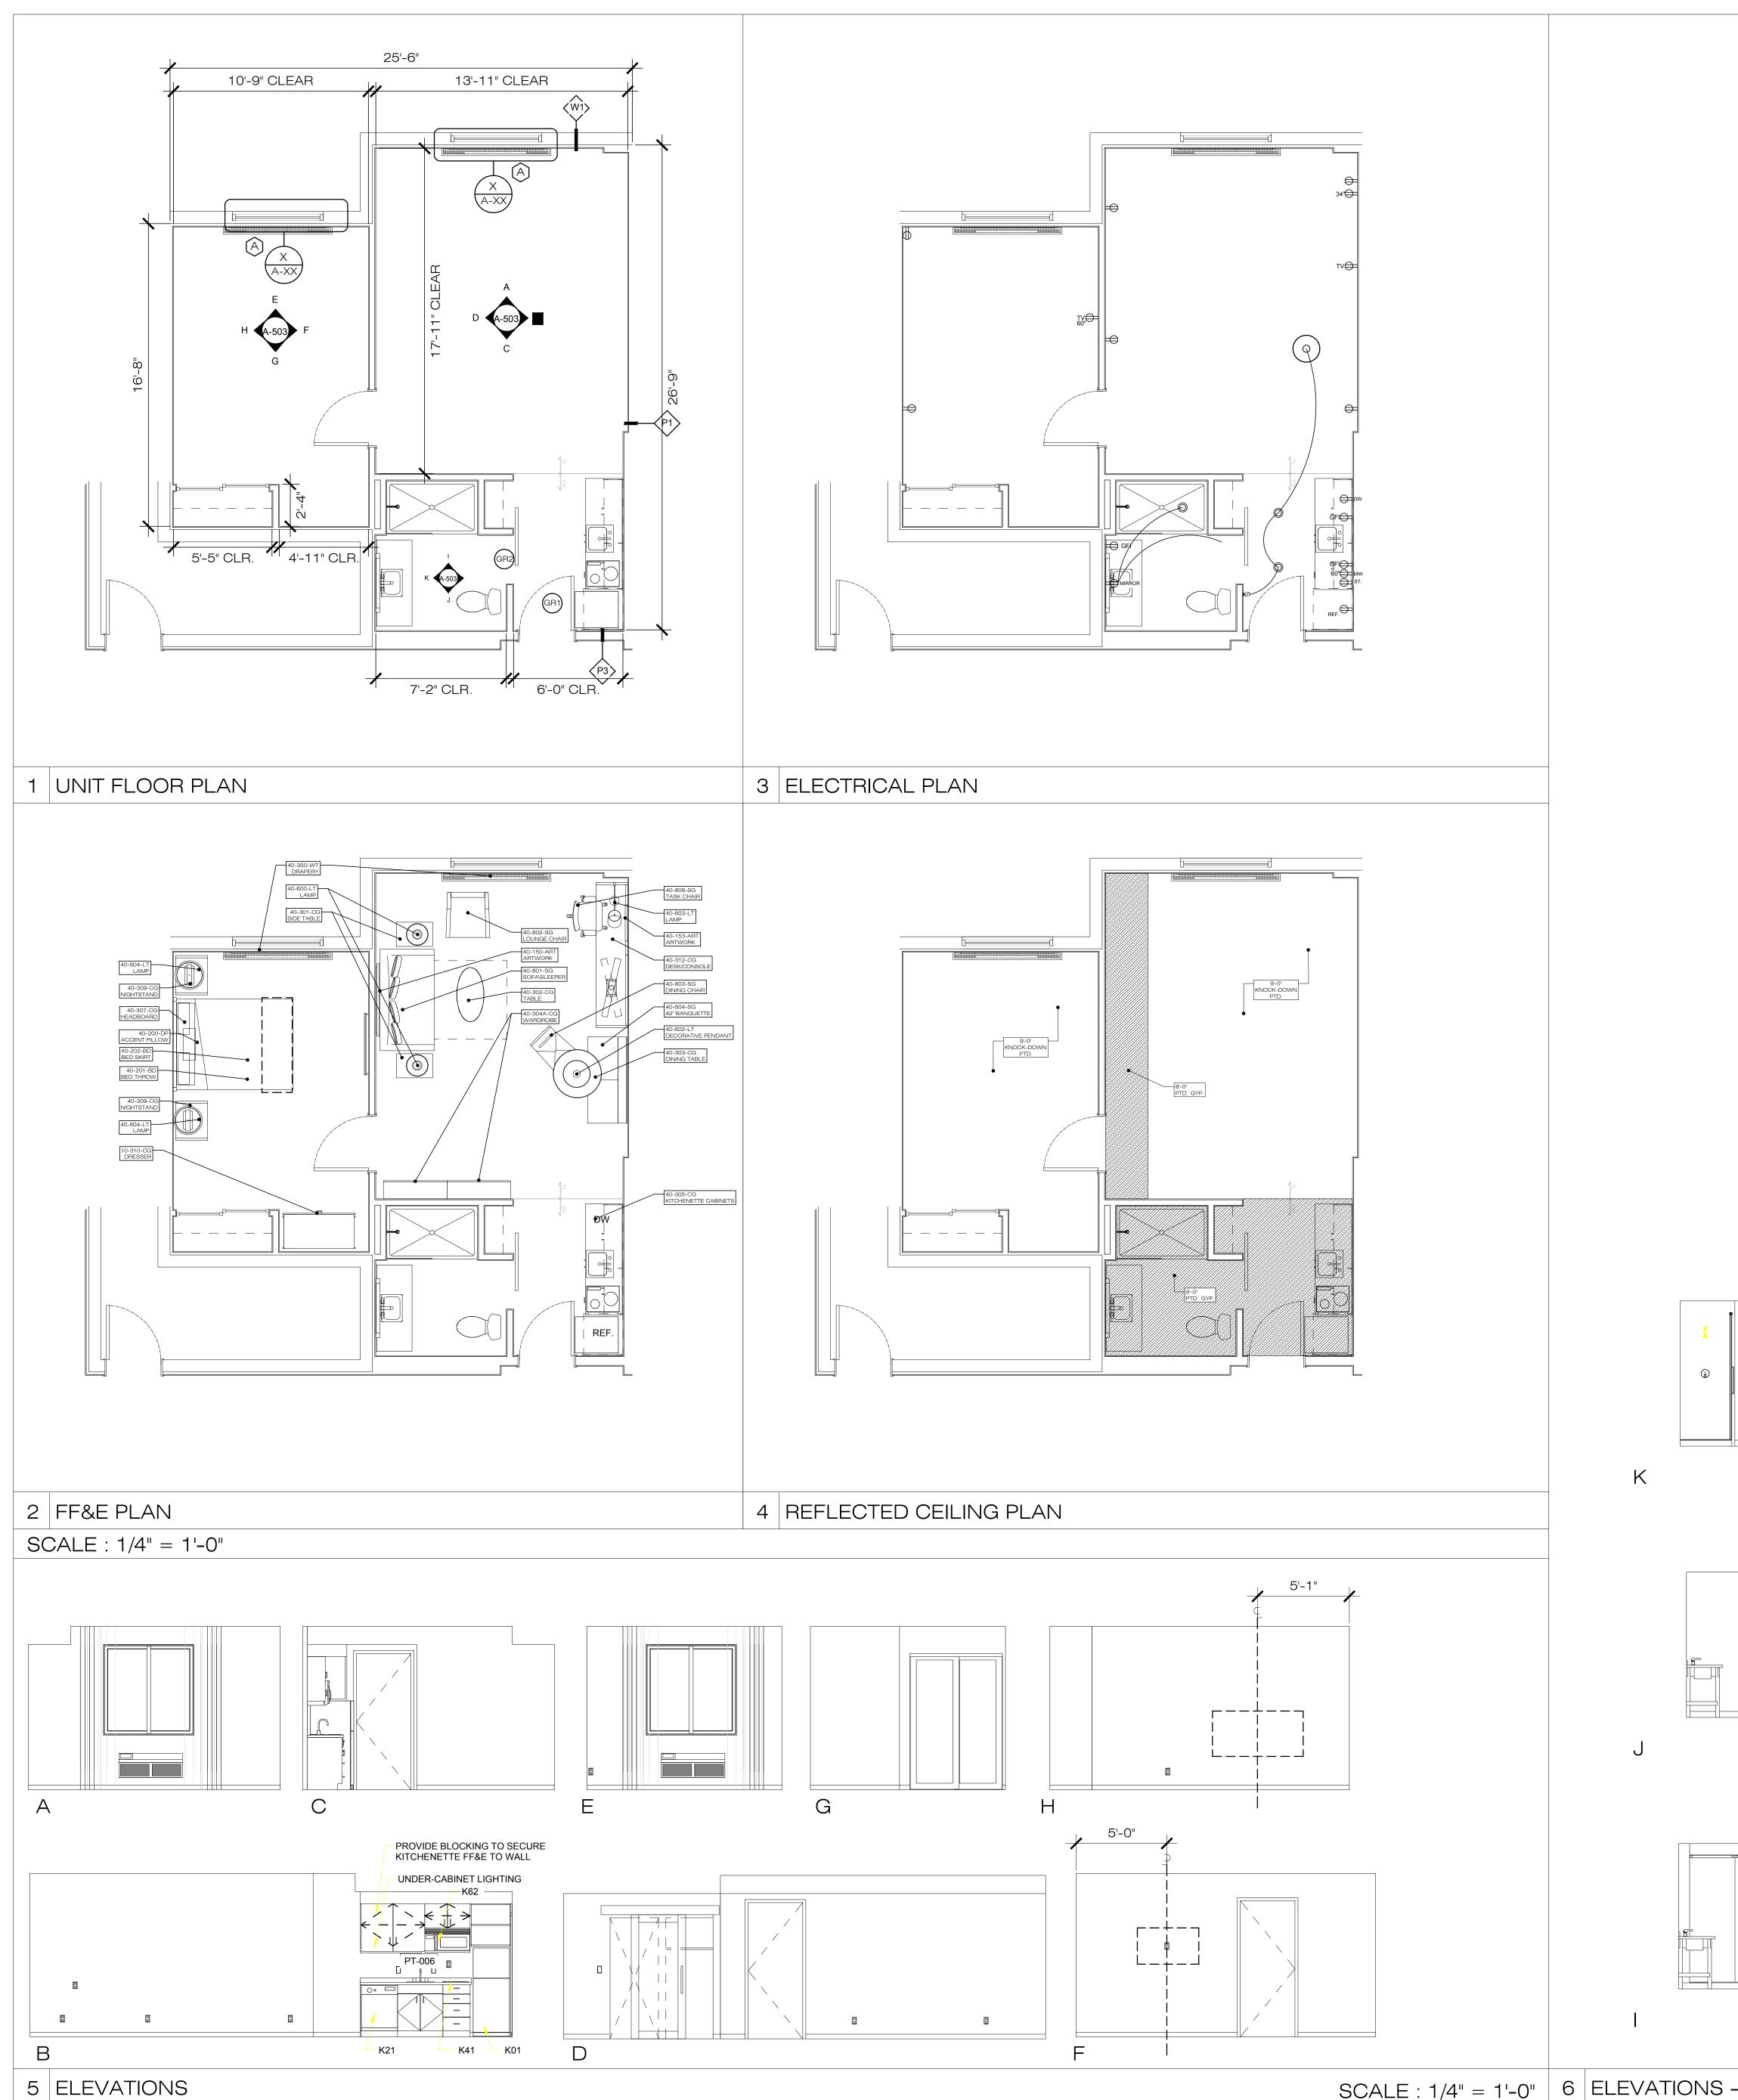

## 6 UNIT MIX

| TOTAL |
|-------|
| 44    |
| 4     |
| 21    |
| 0     |
| 9     |
| 0     |
| 4     |
| 0     |
| 82    |
|       |

|                | $\wedge$                       |                                                 |  |
|----------------|--------------------------------|-------------------------------------------------|--|
|                |                                |                                                 |  |
|                | R                              | GUESTROOM WITH COMMUNICATION FEATURES           |  |
|                | G                              | GUESTROOM WITH MOBILITY FEATURES                |  |
| 3              | — — —<br>~                     | ADA MANEUVERING CLEARANCE                       |  |
| н              | X                              | WINDOW MARK                                     |  |
|                | (xxx)                          | DOOR MARK                                       |  |
| ED AT<br>BOX   | $\langle \! \times \! \rangle$ | WALL TYPE - SEE SHEET A-050                     |  |
|                | XXX<br>XXX                     | FF&E MARK - REFER TO BRAND<br>STANDARDS MANUAL. |  |
| .R<br>_ OF     | 0                              | CEILING MOUNTED LIGHT FIXTURE                   |  |
| AND            | Ø                              | RECESSED LIGHT FIXTURE                          |  |
| ТО             | 5<br>3 - OCC.                  | 3 WAY LIGHT SWITCH W/ OCCUPANCY<br>CENSOR.      |  |
| N              | <b>€</b> 0°3                   | 3 WAY LIGHT SWITCH                              |  |
| 52<br>IL.      | 5                              | LIGHT SWITCH                                    |  |
| ) ALL<br>ITION | φ                              | RECEPTACLE                                      |  |
|                | GFI                            | GFI RECEPTACLE                                  |  |
| DR             | $\langle \mathbf{X} \rangle$   | DESIGN CRITERIA MARK                            |  |
|                | 3 SYI                          | MBOL LLEGEND                                    |  |
|                |                                |                                                 |  |

SCALE : 1/8" = 1'-0" 2 WEST ELEVATION

SCALE : 1/4" = 1'-0" 6 ELEVATIONS

|                                                                                  | 2.<br>3.<br>4.<br>5.<br>6.<br>7. | REFER TO SHEET A-510 FOR INTERIOR<br>FINISH SCHEDULE.<br>REFER TO SPECIFICATIONS FOR FINISH<br>INDEX.<br>REFER TO SHEET A-050 FOR PARTITION<br>ASSEMBLY TYPES.<br>ELECTRICAL OUTLETS TO BE MOUNTED AT<br>STANDARD HEIGHT OF 16" TO CL OF BOX<br>FROM FINISHED FLOOR ELEVATION.<br>USE PROVIDED DIMENSIONS. DO NOT<br>SCALE DRAWINGS.<br>DIMENSIONS ARE PROVIDED AS CLEAR<br>DIMENSIONS AND DIMENSIONS TO CL OF<br>WALL ASSEMBLIES. REFER TO SHEET<br>A-050 FOR WALL ASSEMBLY DETAILS AND<br>DIMENSIONS.<br>ALL FLOOR PLAN LAYOUTS HAVE A<br>MIRRORED VERSION (RIGHT OR LEFT)<br>FOR ACCESSORY SCHEDULE, REFER TO<br>SPECIFICATIONS SECTION 10-28-00.           |
|----------------------------------------------------------------------------------|----------------------------------|----------------------------------------------------------------------------------------------------------------------------------------------------------------------------------------------------------------------------------------------------------------------------------------------------------------------------------------------------------------------------------------------------------------------------------------------------------------------------------------------------------------------------------------------------------------------------------------------------------------------------------------------------------------|
|                                                                                  | 10<br>11<br>12                   | <ul> <li>SPECIFICATIONS SECTION TO-28-00.</li> <li>WALL OUTLETS SHALL NOT OCCUR IN<br/>SAME WALL CAVITY OF ADJACENT<br/>GUESTROOMS. REFER TO SHEET A-052<br/>FOR BACK TO BACK CONDITION DETAIL.</li> <li>"CLEAR" DIMENSIONS ARE TYPICAL TO ALL<br/>ROOM TYPES.</li> <li>SEE SHEET A-XXX FOR FLOOR TRANSITION<br/>DETAILS.</li> <li>FF&amp;E PROCUREMENT COMPANY TO<br/>PROVIDE DETAILS AND LOCATIONS FOR<br/>BLOCKING.</li> <li>CRITERIA NOTES X</li> </ul>                                                                                                                                                                                                    |
|                                                                                  | 2.<br>3.<br>4.<br>5.<br>6.<br>7. | FF&E PROCUREMENT COMPANY TO<br>PROVIDE DETAILS AND LOCATIONS FOR<br>BLOCKING.<br>START WITH FULL TILE WHERE SHOWN.<br>MASTER LIGHT SWITCH WITH SIGNAGE TO<br>CONTROL ALL HARDWIRED LIGHTING IN<br>GUESTROOM, WITH THE EXCEPTION OF<br>THE BATHROOM.<br>IRONING BOARD.<br>FAN / LIGHT COMBINATION TO BE<br>PROVIDED. REFER TO MECHANICAL AND<br>ELECTRICAL DRAWINGS FOR DETAIL.<br>SET COOKTOP WITH CONTROLS AWAY<br>FROM REFRIGERATOR.<br>PROVIDE GFI RECEPTACLES AT ALL<br>REQUIRED LOCATIONS IN ACCORDANCE<br>WITH ALL APPLICABLE CODES. REFER TO<br>ELECTRICAL DRAWINGS.<br>DEDICATED CIRCUIT FOR DISHWASHER.<br>DEDICATED CIRCUIT FOR GARBAGE<br>DISPOSAL. |
|                                                                                  | 11<br>12<br>9                    | <ul> <li>FIRE HORN IN STANDARD ROOMS, FIRE<br/>HORN/STROBE IN ACCESSIBLE ROOMS.</li> <li>EXTEND J-BOX, DEVICE &amp; OVER PLATE<br/>FLUSH WITH MILLWORK BACK PANEL.</li> <li>WIRELESS INTERNET IS REQUIRED IN ALL<br/>GUESTROOMS - AN ADDITIONAL WALL<br/>DATA OUTLET TO BE PROVIDED AT THE<br/>DESK AS NEEDED.</li> </ul>                                                                                                                                                                                                                                                                                                                                      |
|                                                                                  |                                  |                                                                                                                                                                                                                                                                                                                                                                                                                                                                                                                                                                                                                                                                |
| ٨                                                                                |                                  | GFI RECEPTACLE                                                                                                                                                                                                                                                                                                                                                                                                                                                                                                                                                                                                                                                 |
| PROVIDE BLOCKING TO SECURE<br>KITCHENETTE FF&E TO WALL<br>UNDER-CABINET LIGHTING |                                  |                                                                                                                                                                                                                                                                                                                                                                                                                                                                                                                                                                                                                                                                |
| OVIDE BLOCKING TO SECURE<br>KITCHENETTE FF&E TO WALL<br>UNDER-CABINET LIGHTING   |                                  |                                                                                                                                                                                                                                                                                                                                                                                                                                                                                                                                                                                                                                                                |
| SCALE : $1/4" = 1'-0"$<br>ATIONS - BATH & KITCHENS                               |                                  |                                                                                                                                                                                                                                                                                                                                                                                                                                                                                                                                                                                                                                                                |

## 1. REFER TO SHEET A-510 FOR INTERIOR OR PARTITION O BE MOUNTED AT 6" TO CL OF BOX ELEVATION. ONS. DO NOT DED AS CLEAR NSIONS TO CL OF ER TO SHEET ONTRACTOR SHALL VERIFY ALL DIMENSIONS A SITE BEFORE PROCEEDING WITH HIS WORK AND SHALL DETERMINE LOCATION OF ANY ANI ALL EXISTING SUBTERRANEAN UTILITIES OR CONSTRUCTION IN AREA OF PROPOSED NEV WORK PRIOR TO COMMENCEMENT OF NEW WORK IN ORDER TO AVOID DAMAGE TO SAID EXISTING UTILITIES OR CONSTRUCTION. These drawings and copies thereof funished by the Archit IBLY DETAILS AND TS HAVE A HT OR LEFT) drawings and copies thereof turnished by the Archite are his property; they are not to be used on oth work and are to be returned upon demand at the completion of work. If this drawing or any part thereof is used in any manner without the consent the Architect the user thereof becomes indebted of t Architect for full commission. DULE, REFER<sup>´</sup>TO N 10-28-00. OT OCCUR IN D SHEET A-052 IDITION DETAIL. E TYPICAL TO ALL OOR TRANSITION MPANY TO OCATIONS FOR Ϋ́) MPANY TO OCATIONS FOR VHERE SHOWN. WITH SIGNAGE TO RED LIGHTING IN EXCEPTION OF N TO BE CHANICAL AND FOR DETAIL. ITROLS AWAY LES AT ALL N ACCORDANCE ODES. REFER TO DISHWASHER. GARBAGE ) ROOMS, FIRE SIBLE ROOMS. OVER PLATE BACK PANEL. REQUIRED IN ALL ITIONAL WALL OVIDED AT THE SHEET A-050 SUITES R TO BRAND LIGHT FIXTURE CH W/ OCCUPANCY NN NN HAW MF Architects Marcelo A. Moino, Al 15552 SW 15th Street Weston, FL 33326 ( 786 ) 299-9408 DRAWN BY: CAN SHEET TITLE: ENLARGED (1BEDS) 1 BED SUITE DATE: 01.18.2016 SEAL: ARCH. LICENSE AR 0011733 A-500