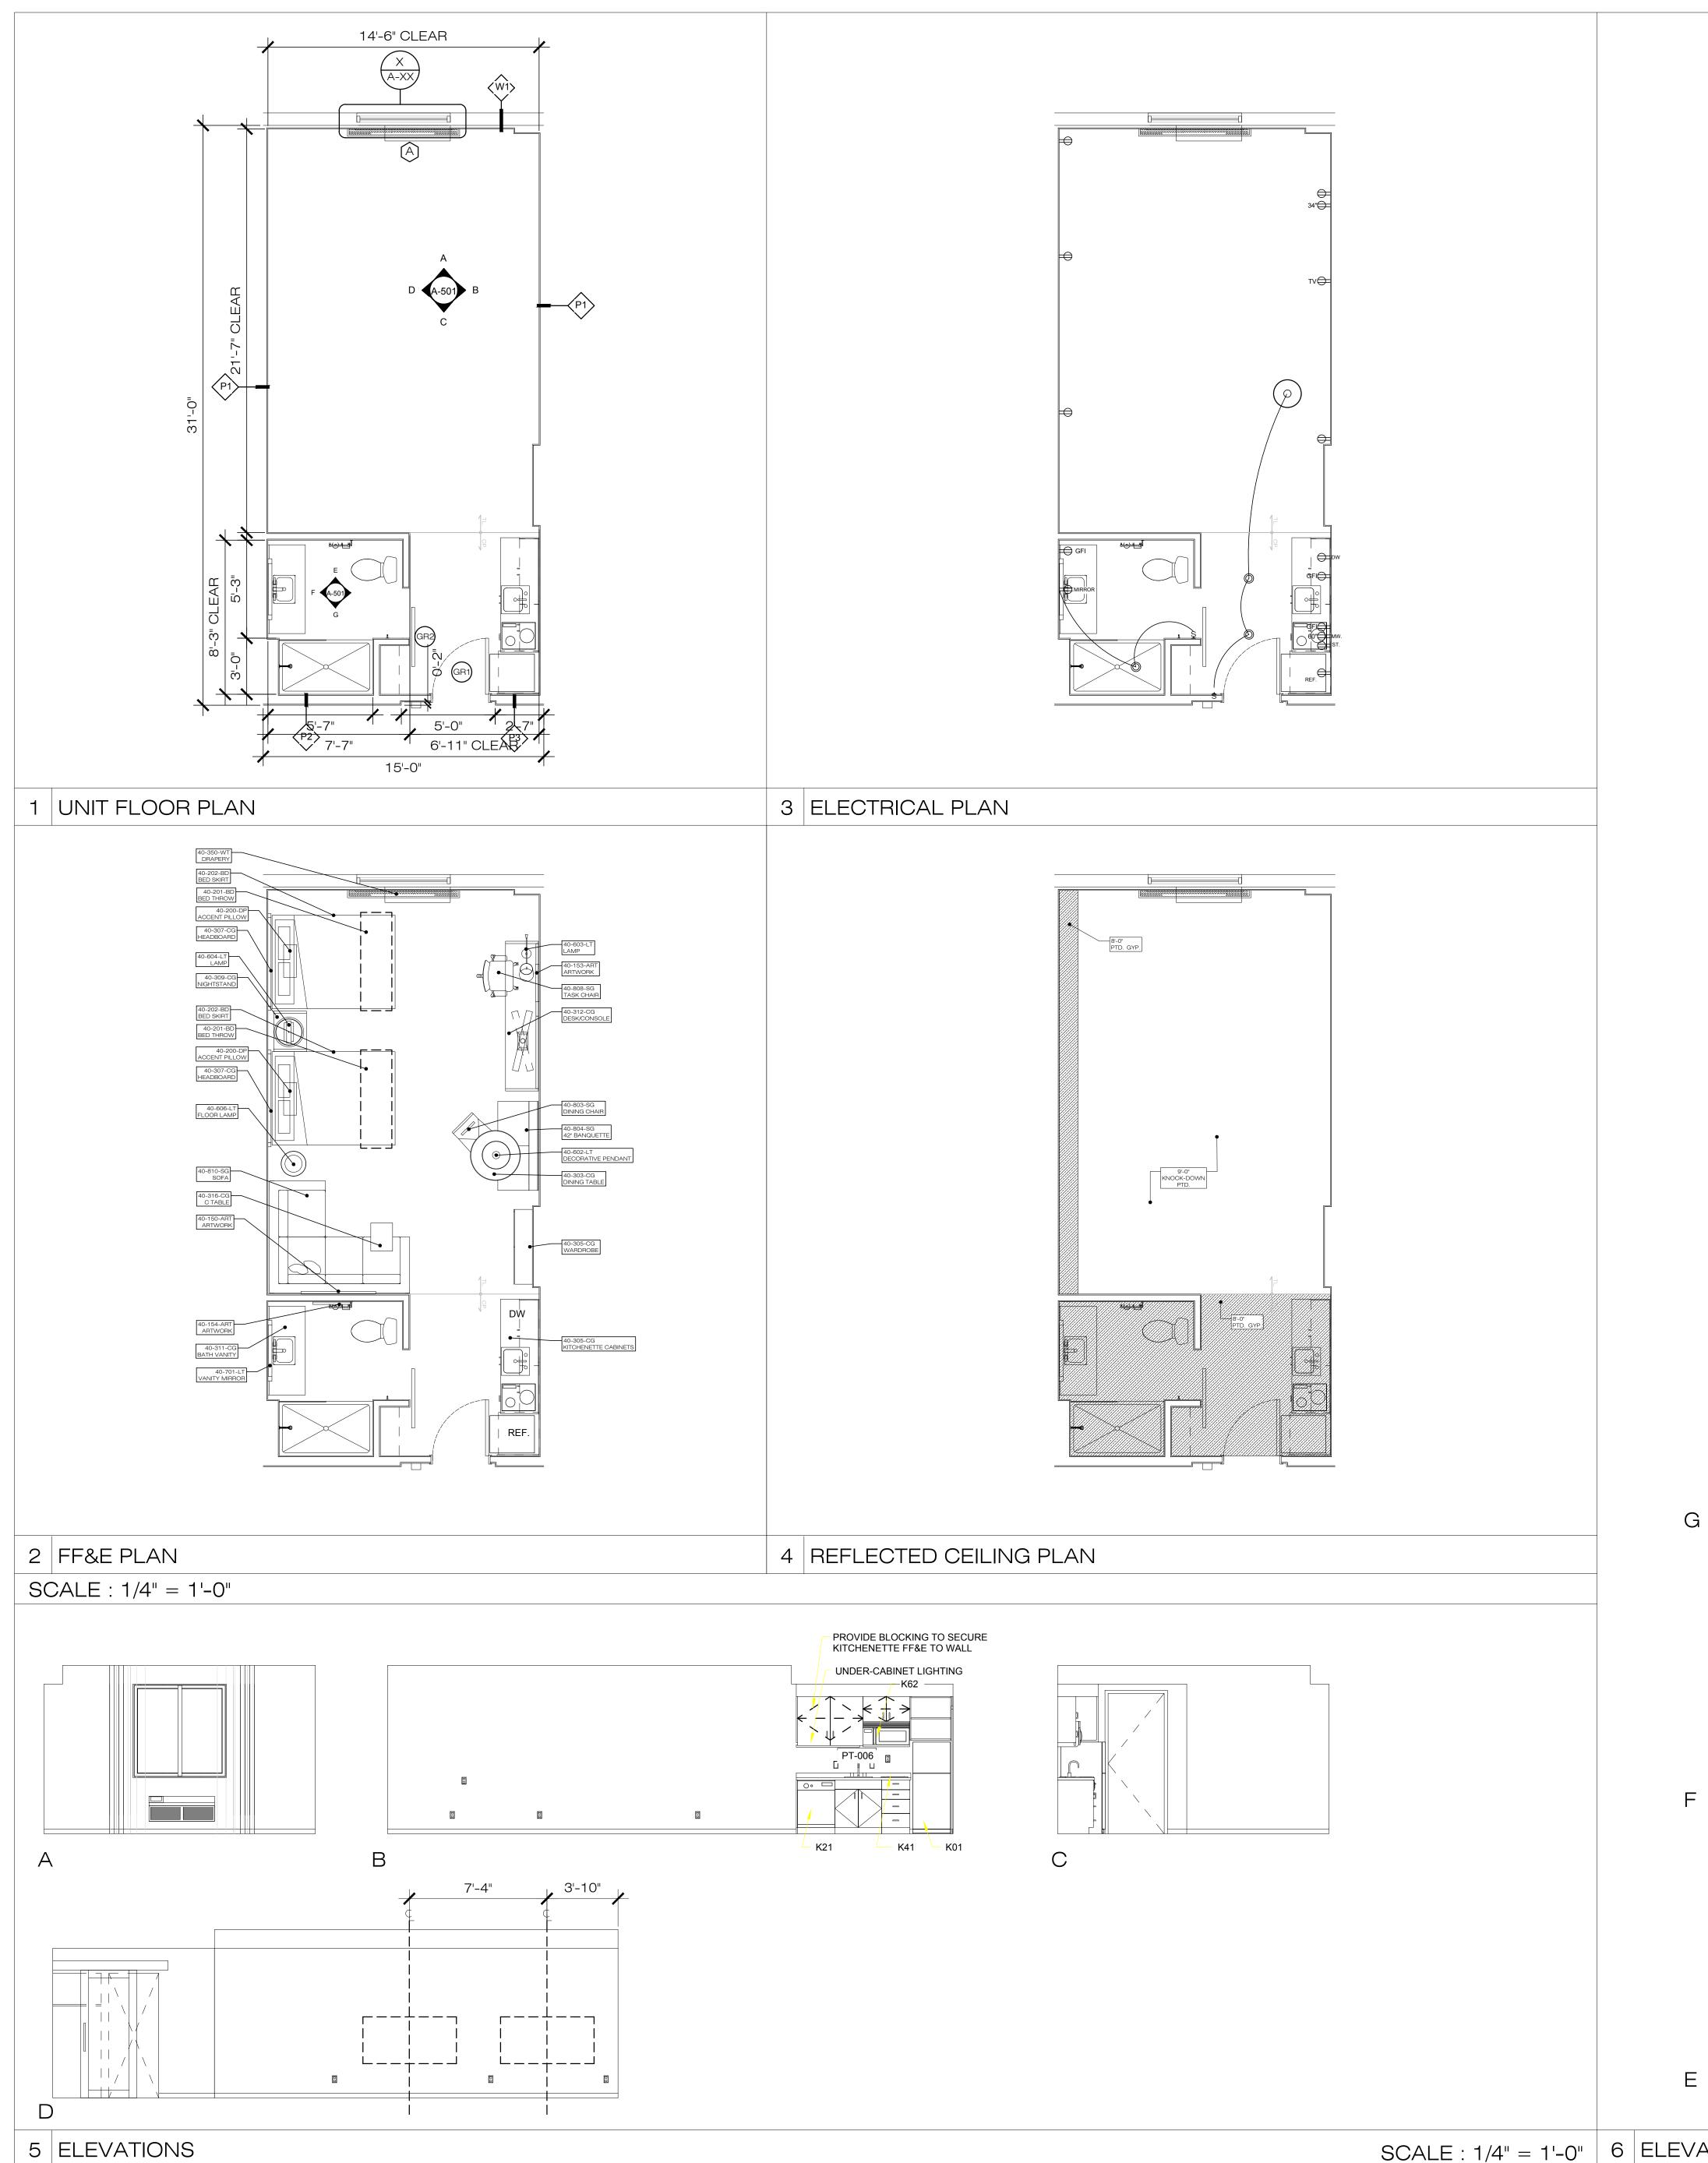

# R INTERIOR FOR FINISH R PARTITION JE MOUNTED AT TO CL OF BOX LEVATION. JNS. DO NOT ED AS CLEAR 310NS TO CL OF 3 TO SHEET -Y DETAILS AND LL EXISTING SUBTERRANEAN UTILITIES INSTRUCTION IN AREA OF PROPOSED VORK PRIOR TO COMMENCEMENT OF NI ITS HAVE A HT OR LEFT) ULE, REFER TO J 10-28-00. DT OCCUR IN DJACENT SHEET A-052 HITION DETAIL. TYPICAL TO ALL VORK IN ORDER TO AVOID DAMAGE TO S (ISTING UTILITIES OR CONSTRUCTION. TI wings and copies thereof furnished by the Arc drawings and copies thereof furnished by the Archit are his property; they are not to be used on ott work and are to be returned upon demand at the completion of work. If this drawing or any par thereof is used in any manner without the conser the Architect the user thereof becomes indebted of Architect for full commission. OR TRANSITION IPANY TO CATIONS FOR $\mathbf{X}$ IPANY TO CATIONS FOR ERE SHOWN. TH SIGNAGE TO LIGHTING IN CEPTION OF TO BE HANICAL AND DR DETAIL. ROLS AWAY S AT ALL ACCORDANCE DES. REFER TO SHWASHER. ARBAGE ROOMS, FIRE BLE ROOMS. DVER PLATE ACK PANEL. QUIRED IN ALL ONAL WALL IDED AT THE EET A-050 S UITE O BRAND IGHT FIXTURE H W/ OCCUPANCY N HA MF Architects Marcelo A. Moino, AIA 15552 SW 15th Street Weston, FL 33326 ( 786 ) 299-9408 DRAWN BY: CAN SHEET TITLE: ENLARGED (QQS) DOUBLE QUEEN DATE: 01.18.2016 SEAL: ARCH. LICENSE AR 0011733 A-501

SCALE : 1/4" = 1'-0"