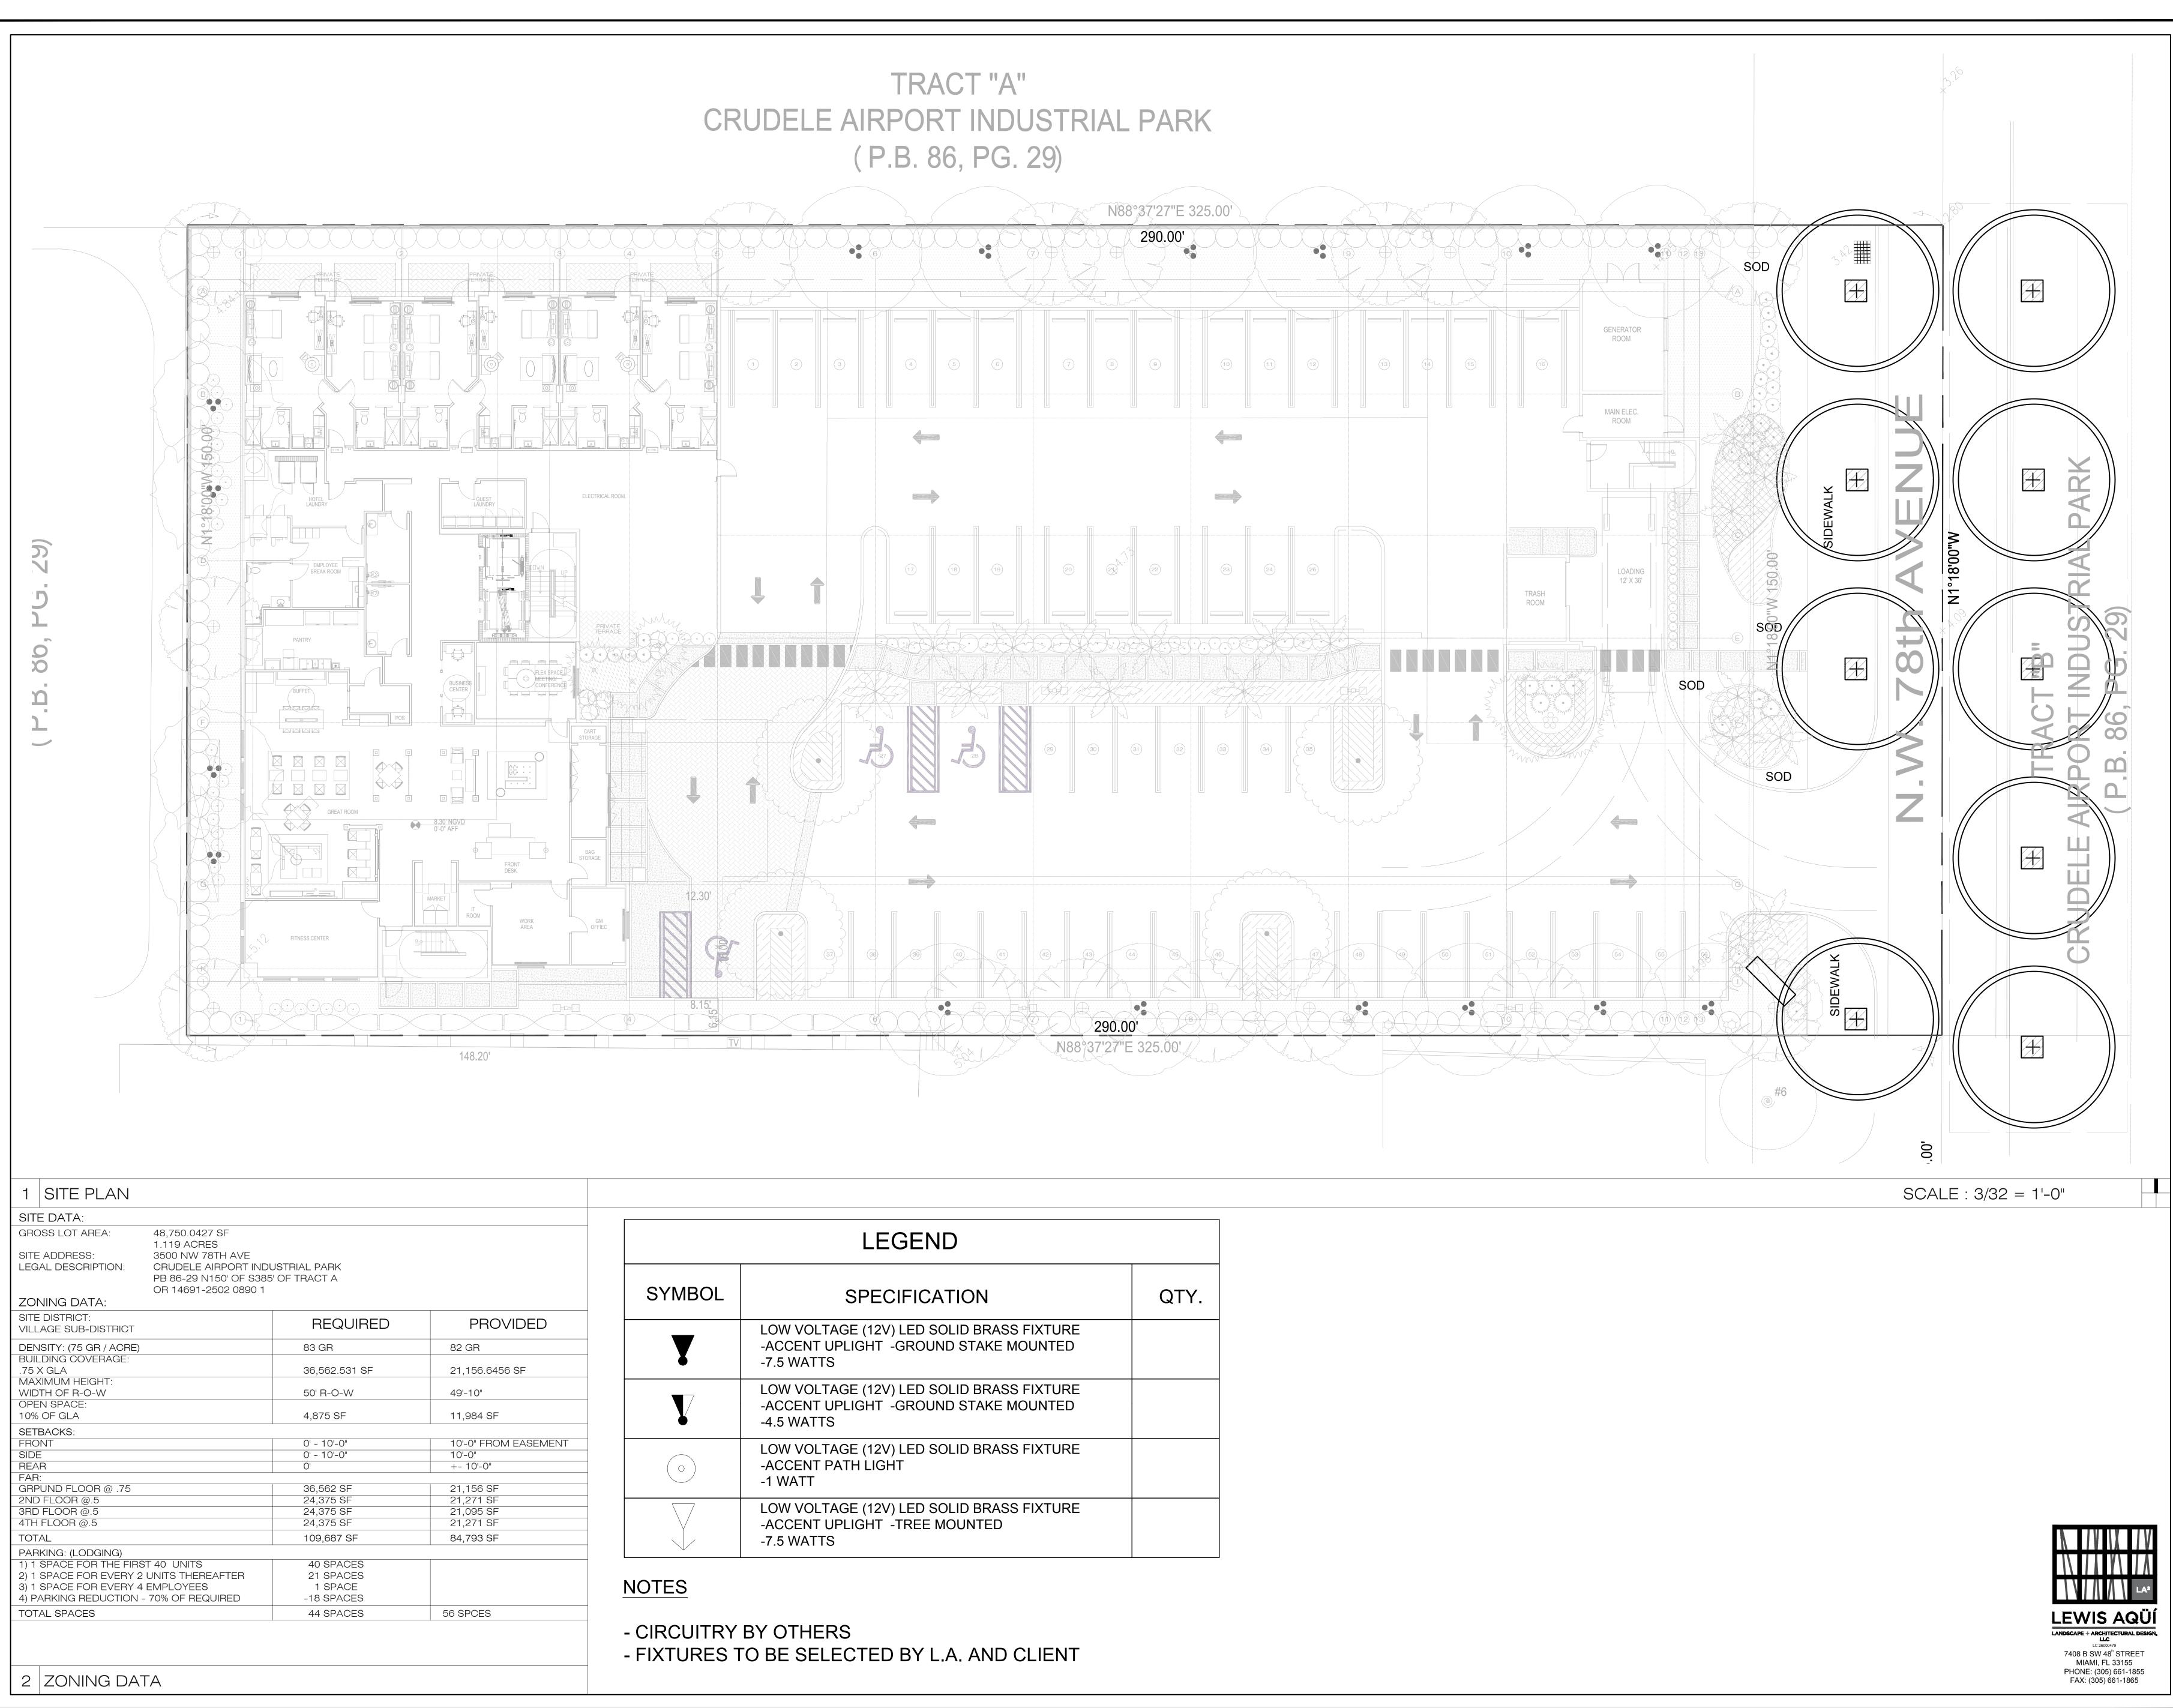

|                                                                  |                                                                                                        |                                              |                                     | CR     |
|------------------------------------------------------------------|--------------------------------------------------------------------------------------------------------|----------------------------------------------|-------------------------------------|--------|
|                                                                  | -SET I.P.&C.<br>/ LB 2439                                                                              |                                              |                                     |        |
| -x-x-x-(<br>RASS                                                 |                                                                                                        |                                              |                                     |        |
|                                                                  |                                                                                                        |                                              |                                     |        |
| *                                                                |                                                                                                        |                                              |                                     |        |
| × ×                                                              |                                                                                                        |                                              | ELECTRICAL ROOM.                    |        |
| - x x x                                                          |                                                                                                        |                                              |                                     |        |
| GRASS<br>* - * - *                                               |                                                                                                        |                                              |                                     |        |
| ASPHALT<br>AVEMENT<br>AVEMENT<br>G<br>G<br>G                     | E BUFFET                                                                                               | BUSINESS<br>CENTER                           |                                     |        |
|                                                                  |                                                                                                        |                                              |                                     |        |
|                                                                  |                                                                                                        |                                              |                                     |        |
|                                                                  |                                                                                                        | ■     ■     8.30' NGVD       ●     0'-0" AFF | FRONT<br>DESK                       | 47     |
|                                                                  |                                                                                                        | <u>─</u> ─────────────────────────────────── |                                     | 17'-0' |
|                                                                  | FITNESS CENTER                                                                                         |                                              | WORK<br>AREA OFFIEC                 |        |
| SS ×                                                             |                                                                                                        |                                              | G d                                 | E      |
|                                                                  |                                                                                                        |                                              |                                     |        |
| SITE PL                                                          | AN                                                                                                     |                                              |                                     |        |
| TE DATA:<br>ROSS LOT ARE/<br>TE ADDRESS:                         | A: 48,750.0427 SF<br>1.119 ACRES<br>3500 NW 78TH AVE                                                   |                                              |                                     | _      |
| GAL DESCRIPT<br>DNING DATA                                       | PB 86-29 N150' OF<br>OR 14691-2502 089                                                                 |                                              |                                     |        |
| E DISTRICT:<br>LAGE SUB-DIS<br>NSITY: (75 GR                     |                                                                                                        | REQUIRED<br>83 GR                            | PROVIDED<br>82 GR                   | _      |
| ILDING COVEF<br>5 X GLA<br>XIMUM HEIGH                           | RAGE:<br>T:                                                                                            | 36,562.531 SF                                | 21,156.6456 SF                      | _      |
| DTH OF R-O-W<br>PEN SPACE:<br>% OF GLA                           | /                                                                                                      | 50' R-O-W<br>4,875 SF                        | 49'-10"<br>11,984 SF                | _      |
| TBACKS:<br>ONT<br>DE                                             |                                                                                                        | 0' - 10'-0"<br>0' - 10'-0"                   | 10'-0" FROM EASEMENT<br>10'-0"      | _      |
| AR<br>R:<br>PUND FLOOR<br>D FLOOR @.5                            | @ .75                                                                                                  | 0'<br>36,562 SF<br>24,375 SF                 | +- 10'-0"<br>9,275 SF<br>21,271 SF  | -      |
| D FLOOR @.5<br>H FLOOR @.5<br>TAL                                |                                                                                                        | 24,375 SF<br>24,375 SF<br>109,687 SF         | 21,271 SF<br>21,271 SF<br>72,912 SF | -      |
| RKING: (LODGI<br>1 SPACE FOR T<br>1 SPACE FOR E<br>1 SPACE FOR E | NG)<br>THE FIRST 40 UNITS<br>EVERY 2 UNITS THEREAFTER<br>EVERY 4 EMPLOYEES<br>JCTION - 75% OF REQUIRED | 40 SPACES                                    |                                     | -      |

## $\top \mathsf{R} \mathsf{A} \mathsf{C} \top " \mathsf{A}"$ UDELE AIRPORT INDUSTRIAL PARK (P.B. 86, PG. 29)

8'-0"

| MARK     | F                       | L |    |      |    |  |
|----------|-------------------------|---|----|------|----|--|
|          |                         | 1 | 2  | 3    | 4  |  |
| 1BEDS    | 2 BEDROOM SUITE         | 3 | 13 | 15   | 13 |  |
| 1BEDS HQ | ADA 2 BEDROOM SUITE     | 0 | 2  | 0    | 2  |  |
| QQS      | DOUBLE QUEEN STUDIO     | 0 | 7  | 7    | 7  |  |
| QQS HQ   | ADA DOUBLE QUEEN STUDIO | 0 | 0  | 0    | 0  |  |
| KS       | KING STUDIO             | 0 | З  | 3    | 3  |  |
| KS HQ    | ADA KING STUDIO         | 0 | 0  | 0    | 0  |  |
| 1QS      | SINGLE QUEEN SUITE      | 1 | 1  | 1    | 1  |  |
| 1QS HQ   | ADA SINGLE QUEEN SUITE  | 0 | 0  | 0    | 0  |  |
| 6 UNIT   | - MIX                   |   |    | TOTA | ۹Ľ |  |
|          |                         |   |    |      |    |  |

## 6 UNIT MIX

| TOTAL |
|-------|
| 44    |
| 4     |
| 21    |
| 0     |
| 9     |
| 0     |
| 4     |
| 0     |
| 82    |
|       |

|                | $\wedge$                       |                                                 |  |
|----------------|--------------------------------|-------------------------------------------------|--|
|                |                                |                                                 |  |
|                | R                              | GUESTROOM WITH COMMUNICATION FEATURES           |  |
|                | G                              | GUESTROOM WITH MOBILITY FEATURES                |  |
| 3              | — — —<br>~                     | ADA MANEUVERING CLEARANCE                       |  |
| н              | X                              | WINDOW MARK                                     |  |
|                | (xxx)                          | DOOR MARK                                       |  |
| ED AT<br>BOX   | $\langle \! \times \! \rangle$ | WALL TYPE - SEE SHEET A-050                     |  |
|                | XXX<br>XXX                     | FF&E MARK - REFER TO BRAND<br>STANDARDS MANUAL. |  |
| .R<br>_ OF     | 0                              | CEILING MOUNTED LIGHT FIXTURE                   |  |
| AND            | Ø                              | RECESSED LIGHT FIXTURE                          |  |
| ТО             | 5<br>3 - OCC.                  | 3 WAY LIGHT SWITCH W/ OCCUPANCY<br>CENSOR.      |  |
| N              | <b>€</b> 0°3                   | 3 WAY LIGHT SWITCH                              |  |
| 52<br>IL.      | 5                              | LIGHT SWITCH                                    |  |
| ) ALL<br>ITION | φ                              | RECEPTACLE                                      |  |
|                | GFI                            | GFI RECEPTACLE                                  |  |
| DR             | $\langle \mathbf{X} \rangle$   | DESIGN CRITERIA MARK                            |  |
|                | 3 SYI                          | MBOL LLEGEND                                    |  |
|                |                                |                                                 |  |