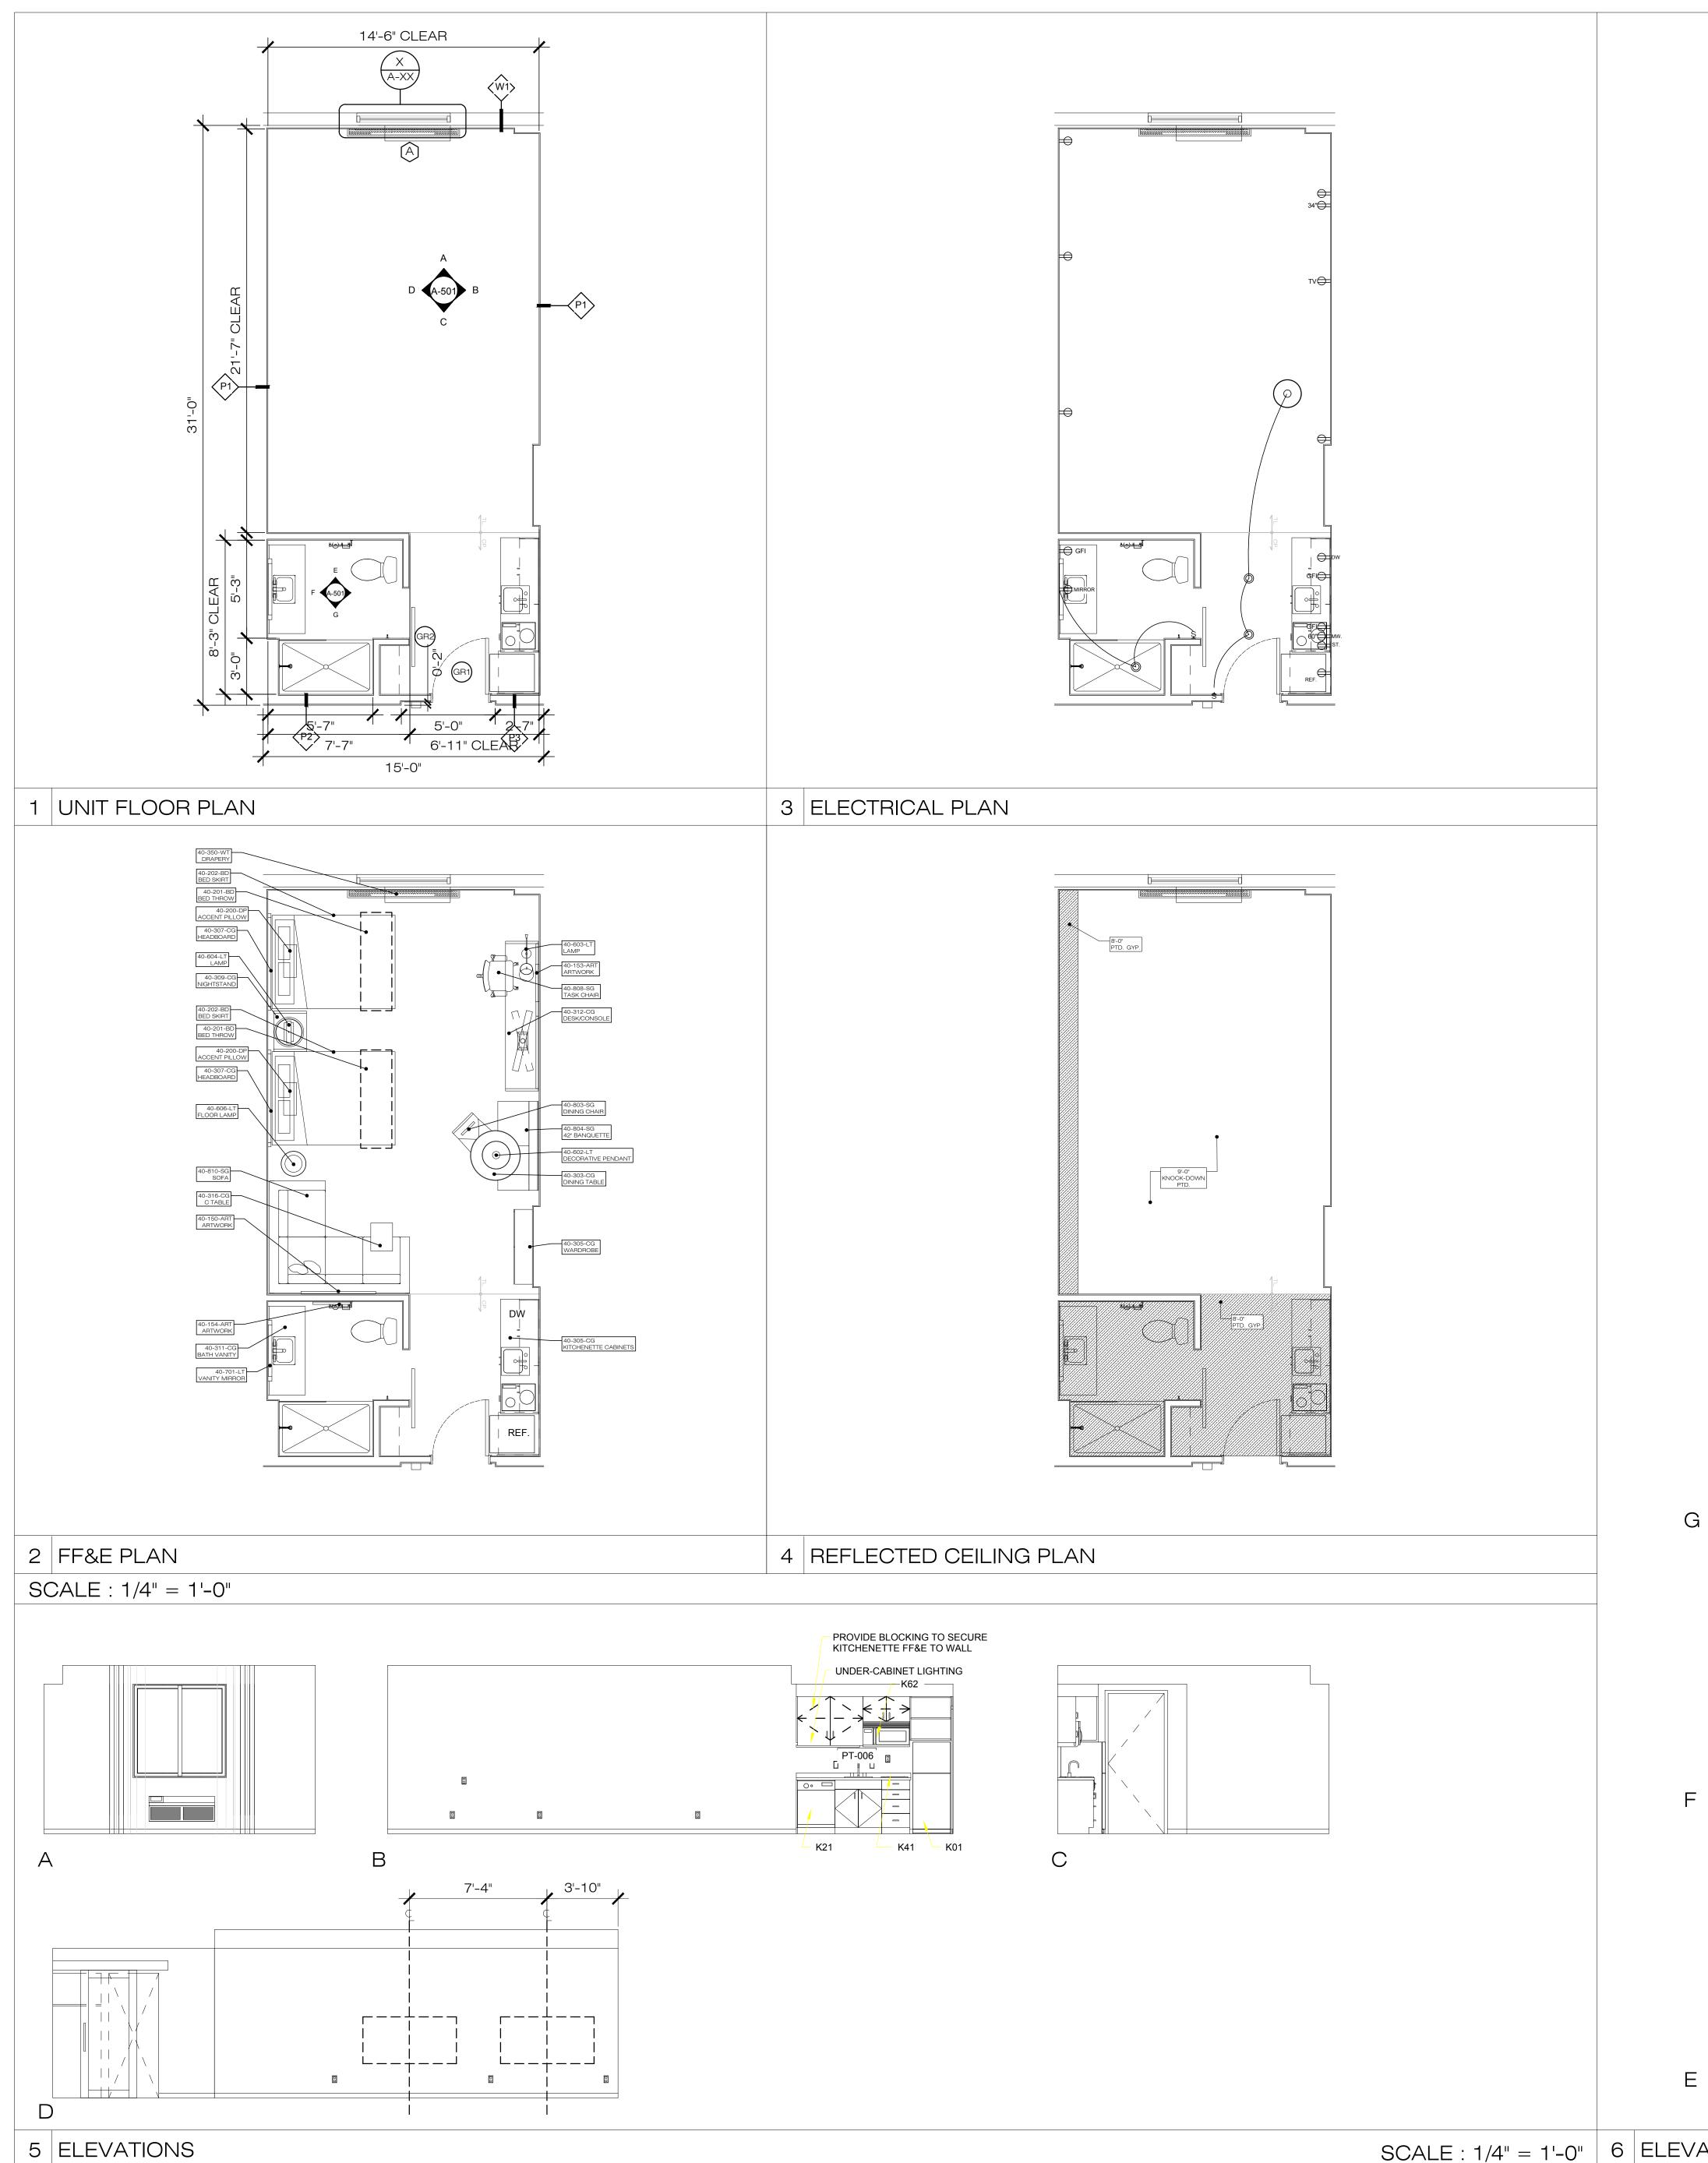

## $\top \mathsf{R} \mathsf{A} \mathsf{C} \top " \mathsf{A}"$ UDELE AIRPORT INDUSTRIAL PARK (P.B. 86, PG. 29)

8'-0"

| MARK     | F                       | L |    |      |    |  |
|----------|-------------------------|---|----|------|----|--|
|          |                         | 1 | 2  | 3    | 4  |  |
| 1BEDS    | 2 BEDROOM SUITE         | 3 | 13 | 15   | 13 |  |
| 1BEDS HQ | ADA 2 BEDROOM SUITE     | 0 | 2  | 0    | 2  |  |
| QQS      | DOUBLE QUEEN STUDIO     | 0 | 7  | 7    | 7  |  |
| QQS HQ   | ADA DOUBLE QUEEN STUDIO | 0 | 0  | 0    | 0  |  |
| KS       | KING STUDIO             | 0 | З  | 3    | 3  |  |
| KS HQ    | ADA KING STUDIO         | 0 | 0  | 0    | 0  |  |
| 1QS      | SINGLE QUEEN SUITE      | 1 | 1  | 1    | 1  |  |
| 1QS HQ   | ADA SINGLE QUEEN SUITE  | 0 | 0  | 0    | 0  |  |
| 6 UNIT   | - MIX                   |   |    | TOTA | ۹Ľ |  |
|          |                         |   |    |      |    |  |

## 6 UNIT MIX

| TOTAL |
|-------|
| 44    |
| 4     |
| 21    |
| 0     |
| 9     |
| 0     |
| 4     |
| 0     |
| 82    |
|       |

|                | $\wedge$                       |                                                 |  |
|----------------|--------------------------------|-------------------------------------------------|--|
|                |                                |                                                 |  |
|                | R                              | GUESTROOM WITH COMMUNICATION FEATURES           |  |
|                | G                              | GUESTROOM WITH MOBILITY FEATURES                |  |
| 3              | — — —<br>~                     | ADA MANEUVERING CLEARANCE                       |  |
| н              | X                              | WINDOW MARK                                     |  |
|                | (xxx)                          | DOOR MARK                                       |  |
| ED AT<br>BOX   | $\langle \! \times \! \rangle$ | WALL TYPE - SEE SHEET A-050                     |  |
|                | XXX<br>XXX                     | FF&E MARK - REFER TO BRAND<br>STANDARDS MANUAL. |  |
| .R<br>_ OF     | 0                              | CEILING MOUNTED LIGHT FIXTURE                   |  |
| AND            | Ø                              | RECESSED LIGHT FIXTURE                          |  |
| ТО             | 5<br>3 - OCC.                  | 3 WAY LIGHT SWITCH W/ OCCUPANCY<br>CENSOR.      |  |
| N              | <b>€</b> 0°3                   | 3 WAY LIGHT SWITCH                              |  |
| 52<br>IL.      | 5                              | LIGHT SWITCH                                    |  |
| ) ALL<br>ITION | φ                              | RECEPTACLE                                      |  |
|                | GFI                            | GFI RECEPTACLE                                  |  |
| DR             | $\langle \mathbf{X} \rangle$   | DESIGN CRITERIA MARK                            |  |
|                | 3 SYI                          | MBOL LLEGEND                                    |  |
|                |                                |                                                 |  |

## 1. REFER TO SHEET A-510 FOR INTERIOR OR PARTITION O BE MOUNTED AT 6" TO CL OF BOX ELEVATION. ONS. DO NOT DED AS CLEAR NSIONS TO CL OF ER TO SHEET ONTRACTOR SHALL VERIFY ALL DIMENSIONS A SITE BEFORE PROCEEDING WITH HIS WORK AND SHALL DETERMINE LOCATION OF ANY ANI ALL EXISTING SUBTERRANEAN UTILITIES OR CONSTRUCTION IN AREA OF PROPOSED NEV WORK PRIOR TO COMMENCEMENT OF NEW WORK IN ORDER TO AVOID DAMAGE TO SAID EXISTING UTILITIES OR CONSTRUCTION. These drawings and copies thereof funished by the Archit IBLY DETAILS AND TS HAVE A HT OR LEFT) drawings and copies thereof turnished by the Archite are his property; they are not to be used on oth work and are to be returned upon demand at the completion of work. If this drawing or any part thereof is used in any manner without the consent the Architect the user thereof becomes indebted of t Architect for full commission. DULE, REFER<sup>´</sup>TO N 10-28-00. OT OCCUR IN D SHEET A-052 IDITION DETAIL. E TYPICAL TO ALL OOR TRANSITION MPANY TO OCATIONS FOR Ϋ́) MPANY TO OCATIONS FOR VHERE SHOWN. WITH SIGNAGE TO RED LIGHTING IN EXCEPTION OF N TO BE CHANICAL AND FOR DETAIL. ITROLS AWAY LES AT ALL N ACCORDANCE ODES. REFER TO DISHWASHER. GARBAGE ) ROOMS, FIRE SIBLE ROOMS. OVER PLATE BACK PANEL. REQUIRED IN ALL ITIONAL WALL OVIDED AT THE SHEET A-050 SUITES R TO BRAND LIGHT FIXTURE CH W/ OCCUPANCY NN NN HAW MF Architects Marcelo A. Moino, Al 15552 SW 15th Street Weston, FL 33326 ( 786 ) 299-9408 DRAWN BY: CAN SHEET TITLE: ENLARGED (1BEDS) 1 BED SUITE DATE: 01.18.2016 SEAL: ARCH. LICENSE AR 0011733 A-500

FLORIDA 015

ASP ASP

S

7 GENERAL NOTES

| 7              | GENERAL NOTES                                                                                          |
|----------------|--------------------------------------------------------------------------------------------------------|
|                | REFER TO SHEET A-510 FOR INTERIO<br>FINISH SCHEDULE.                                                   |
|                | REFER TO SPECIFICATIONS FOR FINIS<br>INDEX.<br>REFER TO SHEET A-050 FOR PARTITIC                       |
| 4.             | ASSEMBLY TYPES.<br>ELECTRICAL OUTLETS TO BE MOUNT<br>STANDARD HEIGHT OF 16" TO CL OF I                 |
| 5.             | FROM FINISHED FLOOR ELEVATION.<br>USE PROVIDED DIMENSIONS. DO NO <sup>-</sup>                          |
| 6.             | SCALE DRAWINGS.<br>DIMENSIONS ARE PROVIDED AS CLEA<br>DIMENSIONS AND DIMENSIONS TO C                   |
|                | WALL ASSEMBLIES. REFER TO SHEET<br>A-050 FOR WALL ASSEMBLY DETAILS                                     |
| 7.             | DIMENSIONS.<br>ALL FLOOR PLAN LAYOUTS HAVE A<br>MIRRORED VERSION (RIGHT OR LEFT)                       |
|                | FOR ACCESSORY SCHEDULE, REFER<br>SPECIFICATIONS SECTION 10-28-00.<br>WALL OUTLETS SHALL NOT OCCUR I    |
|                | SAME WALL CAVITY OF ADJACENT<br>GUESTROOMS. REFER TO SHEET A-0.<br>FOR BACK TO BACK CONDITION DETA     |
| 10.            | "CLEAR" DIMENSIONS ARE TYPICAL TO<br>ROOM TYPES.                                                       |
|                | SEE SHEET A-XXX FOR FLOOR TRANS<br>DETAILS.<br>FF&E PROCUREMENT COMPANY TO                             |
|                | PROVIDE DETAILS AND LOCATIONS F<br>BLOCKING.                                                           |
| 8              | CRITERIA NOTES                                                                                         |
|                | FF&E PROCUREMENT COMPANY TO<br>PROVIDE DETAILS AND LOCATIONS F<br>BLOCKING.                            |
| 3.             | START WITH FULL TILE WHERE SHOW<br>MASTER LIGHT SWITCH WITH SIGNAG<br>CONTROL ALL HARDWIRED LIGHTING   |
|                | GUESTROOM, WITH THE EXCEPTION (<br>THE BATHROOM.<br>IRONING BOARD.                                     |
| 5.             | FAN / LIGHT COMBINATION TO BE<br>PROVIDED. REFER TO MECHANICAL A                                       |
| 6.             | ELECTRICAL DRAWINGS FOR DETAIL.<br>SET COOKTOP WITH CONTROLS AWA<br>FROM REFRIGERATOR.                 |
|                | PROVIDE GFI RECEPTACLES AT ALL<br>REQUIRED LOCATIONS IN ACCORDAN<br>WITH ALL APPLICABLE CODES. REFEI   |
| 8.             | ELECTRICAL DRAWINGS.<br>DEDICATED CIRCUIT FOR DISHWASHE                                                |
| 10.            | DEDICATED CIRCUIT FOR GARBAGE<br>DISPOSAL.<br>FIRE HORN IN STANDARD ROOMS, FII                         |
| 11.            | HORN/STROBE IN ACCESSIBLE ROOM<br>EXTEND J-BOX, DEVICE & OVER PLAT<br>FLUSH WITH MILLWORK BACK PANEL   |
|                | WIRELESS INTERNET IS REQUIRED IN<br>GUESTROOMS - AN ADDITIONAL WAL<br>DATA OUTLET TO BE PROVIDED AT TH |
|                | DESK AS NEEDED.                                                                                        |
| 9              | SYMBOL LEGEND                                                                                          |
|                | ) WINDOW MARK                                                                                          |
|                |                                                                                                        |
|                |                                                                                                        |
|                | STANDARDS MANUAL.                                                                                      |
|                |                                                                                                        |
| जि<br>इ<br>- 0 |                                                                                                        |
| 53             | 3 WAY LIGHT SWITCH                                                                                     |
| े<br>इ         | LIGHT SWITCH                                                                                           |
| Ф              | RECEPTACLE                                                                                             |
|                | GFI RECEPTACLE                                                                                         |
|                | DESIGN CRITERIA MARK                                                                                   |
|                |                                                                                                        |
|                |                                                                                                        |
|                |                                                                                                        |
|                |                                                                                                        |
|                |                                                                                                        |
|                |                                                                                                        |
|                |                                                                                                        |
|                |                                                                                                        |
|                |                                                                                                        |
|                |                                                                                                        |
|                |                                                                                                        |
|                |                                                                                                        |
|                |                                                                                                        |
|                |                                                                                                        |
|                |                                                                                                        |
|                |                                                                                                        |
|                |                                                                                                        |
|                |                                                                                                        |
|                |                                                                                                        |