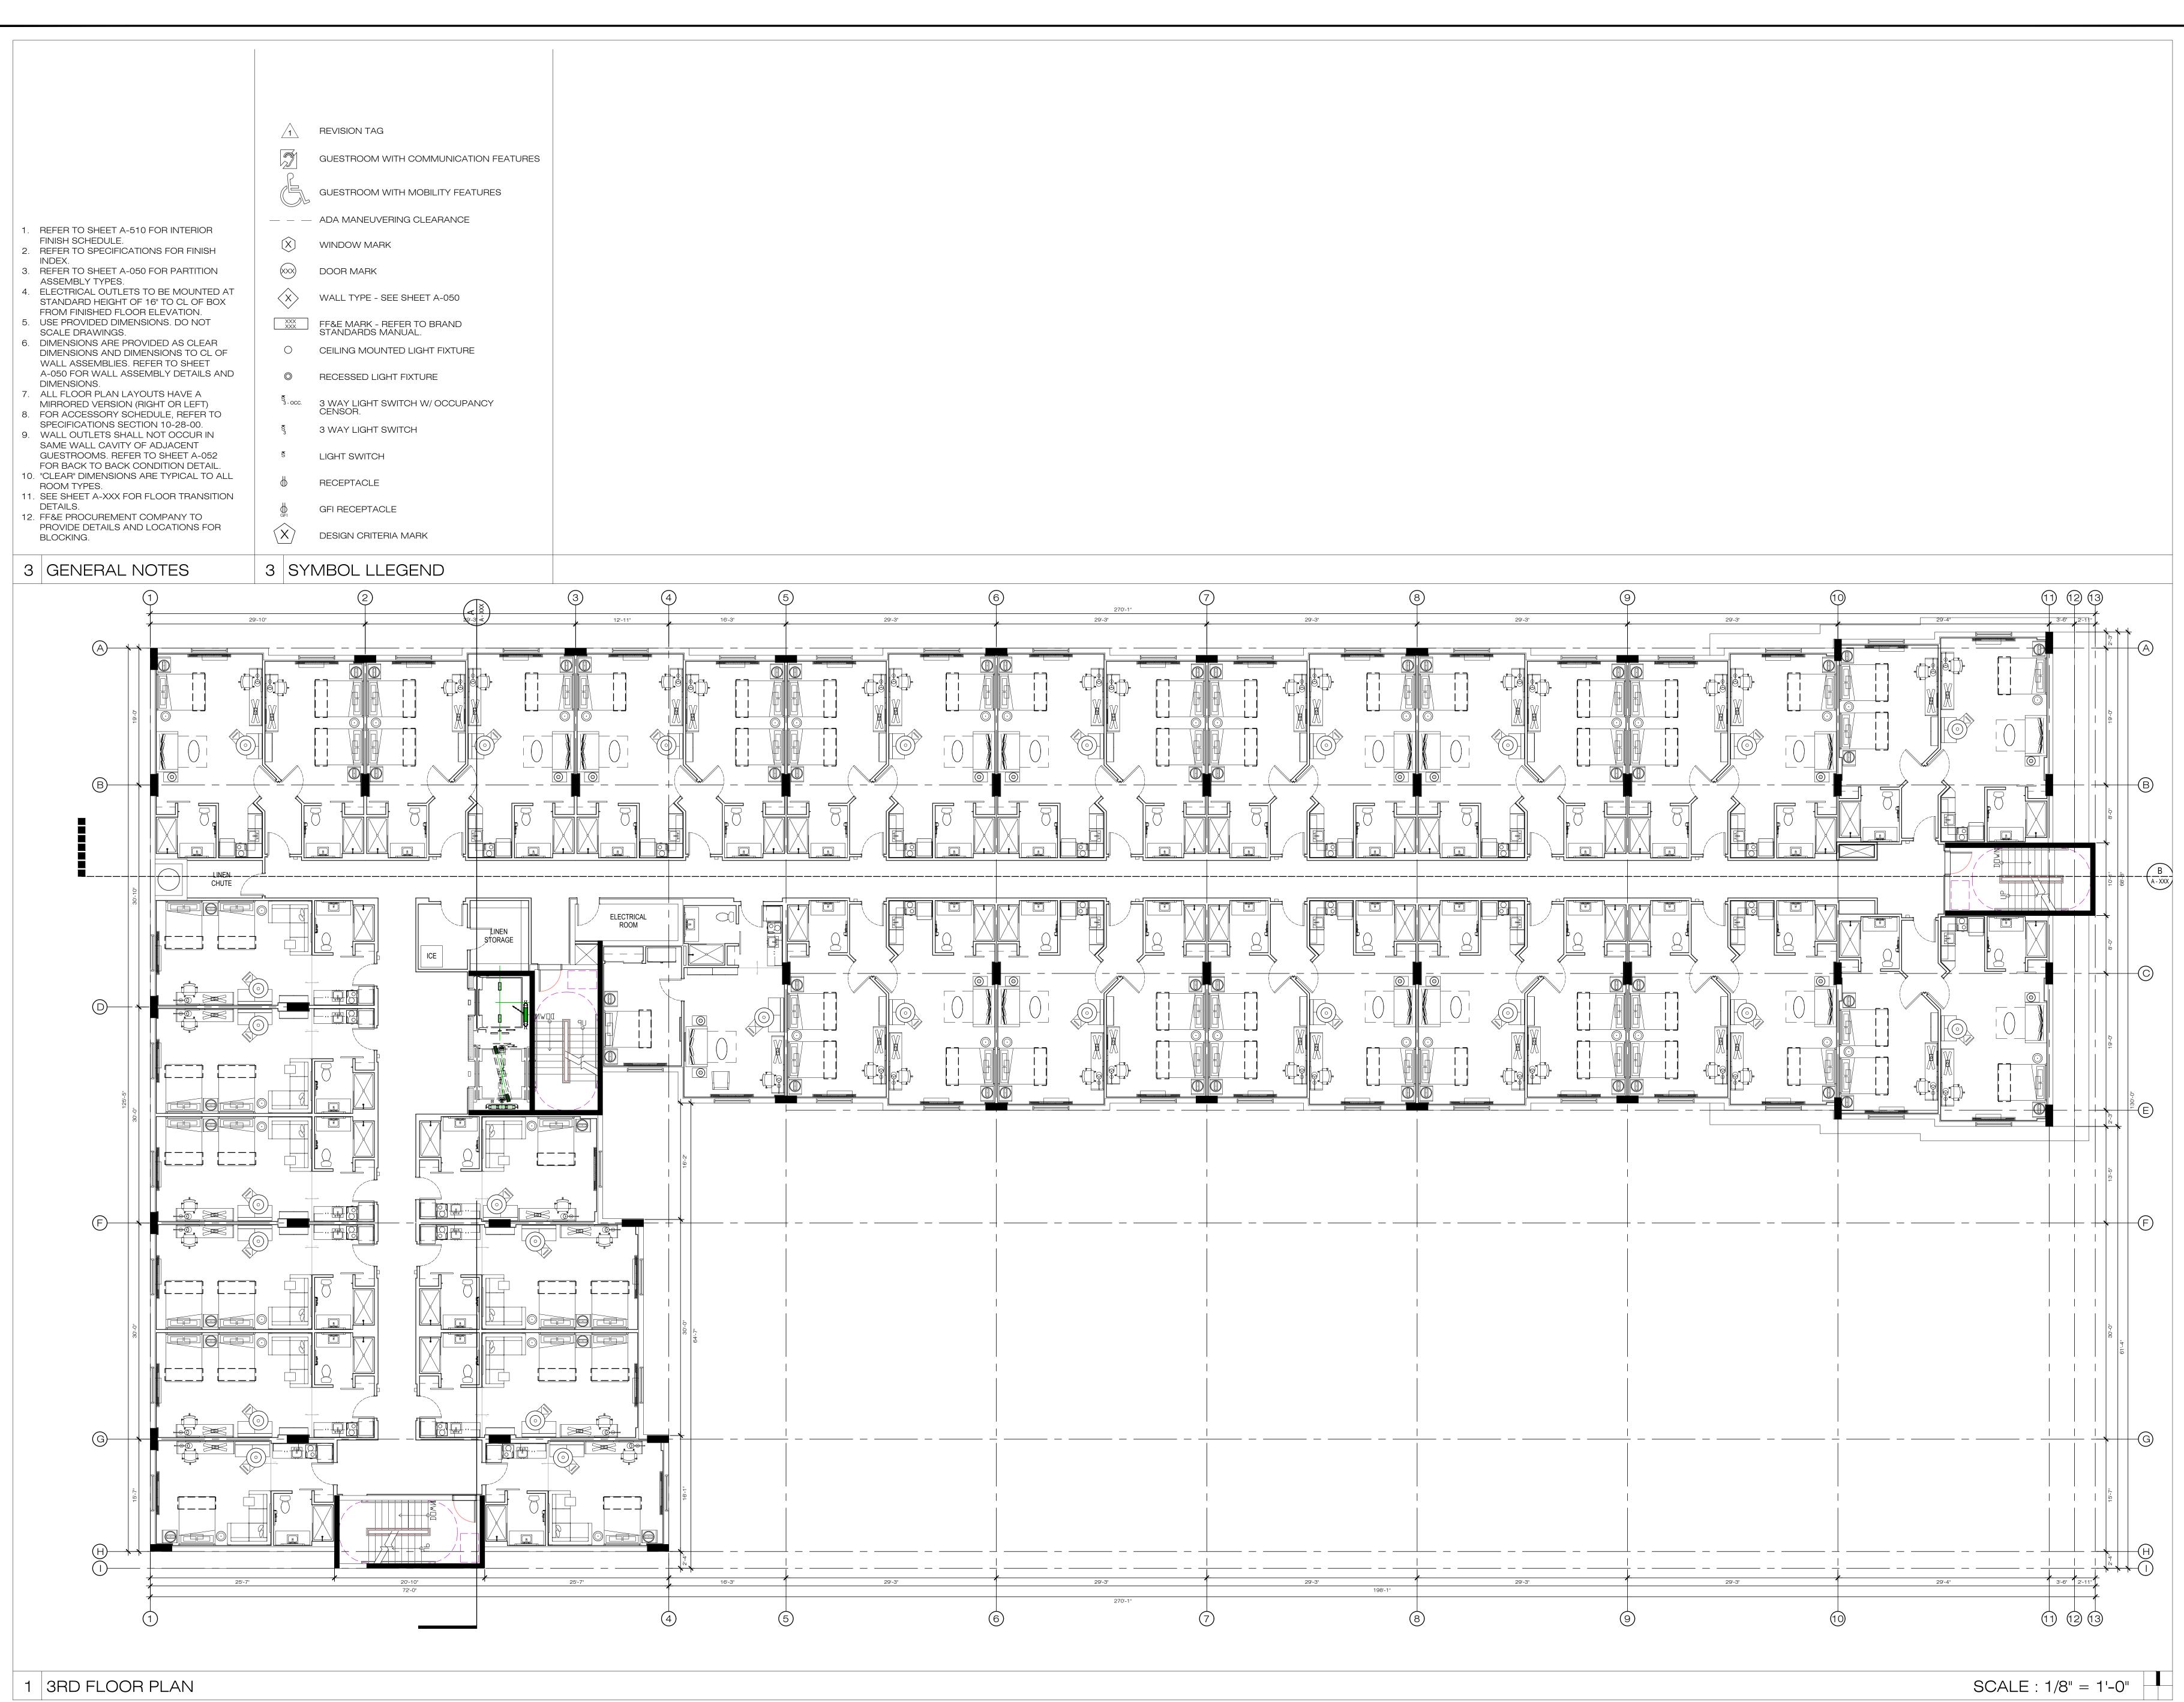

## $\top \mathsf{R} \mathsf{A} \mathsf{C} \top " \mathsf{A}"$ UDELE AIRPORT INDUSTRIAL PARK (P.B. 86, PG. 29)

8'-0"

| MARK     | F                       | L |    |      |    |  |
|----------|-------------------------|---|----|------|----|--|
|          |                         | 1 | 2  | 3    | 4  |  |
| 1BEDS    | 2 BEDROOM SUITE         | 3 | 13 | 15   | 13 |  |
| 1BEDS HQ | ADA 2 BEDROOM SUITE     | 0 | 2  | 0    | 2  |  |
| QQS      | DOUBLE QUEEN STUDIO     | 0 | 7  | 7    | 7  |  |
| QQS HQ   | ADA DOUBLE QUEEN STUDIO | 0 | 0  | 0    | 0  |  |
| KS       | KING STUDIO             | 0 | З  | 3    | 3  |  |
| KS HQ    | ADA KING STUDIO         | 0 | 0  | 0    | 0  |  |
| 1QS      | SINGLE QUEEN SUITE      | 1 | 1  | 1    | 1  |  |
| 1QS HQ   | ADA SINGLE QUEEN SUITE  | 0 | 0  | 0    | 0  |  |
| 6 UNIT   | - MIX                   |   |    | TOTA | ۹Ľ |  |
|          |                         |   |    |      |    |  |

## 6 UNIT MIX

| TOTAL |
|-------|
| 44    |
| 4     |
| 21    |
| 0     |
| 9     |
| 0     |
| 4     |
| 0     |
| 82    |
|       |

|                | $\wedge$                       |                                                 |  |
|----------------|--------------------------------|-------------------------------------------------|--|
|                |                                |                                                 |  |
|                | R                              | GUESTROOM WITH COMMUNICATION FEATURES           |  |
|                | G                              | GUESTROOM WITH MOBILITY FEATURES                |  |
| 3              | — — —<br>~                     | ADA MANEUVERING CLEARANCE                       |  |
| н              | X                              | WINDOW MARK                                     |  |
|                | (xxx)                          | DOOR MARK                                       |  |
| ED AT<br>BOX   | $\langle \! \times \! \rangle$ | WALL TYPE - SEE SHEET A-050                     |  |
|                | XXX<br>XXX                     | FF&E MARK - REFER TO BRAND<br>STANDARDS MANUAL. |  |
| .R<br>_ OF     | 0                              | CEILING MOUNTED LIGHT FIXTURE                   |  |
| AND            | Ø                              | RECESSED LIGHT FIXTURE                          |  |
| ТО             | 5<br>3 - OCC.                  | 3 WAY LIGHT SWITCH W/ OCCUPANCY<br>CENSOR.      |  |
| N              | <b>€</b> 0°3                   | 3 WAY LIGHT SWITCH                              |  |
| 52<br>IL.      | 5                              | LIGHT SWITCH                                    |  |
| ) ALL<br>ITION | φ                              | RECEPTACLE                                      |  |
|                | GFI                            | GFI RECEPTACLE                                  |  |
| DR             | $\langle \mathbf{X} \rangle$   | DESIGN CRITERIA MARK                            |  |
|                | 3 SYI                          | MBOL LLEGEND                                    |  |
|                |                                |                                                 |  |