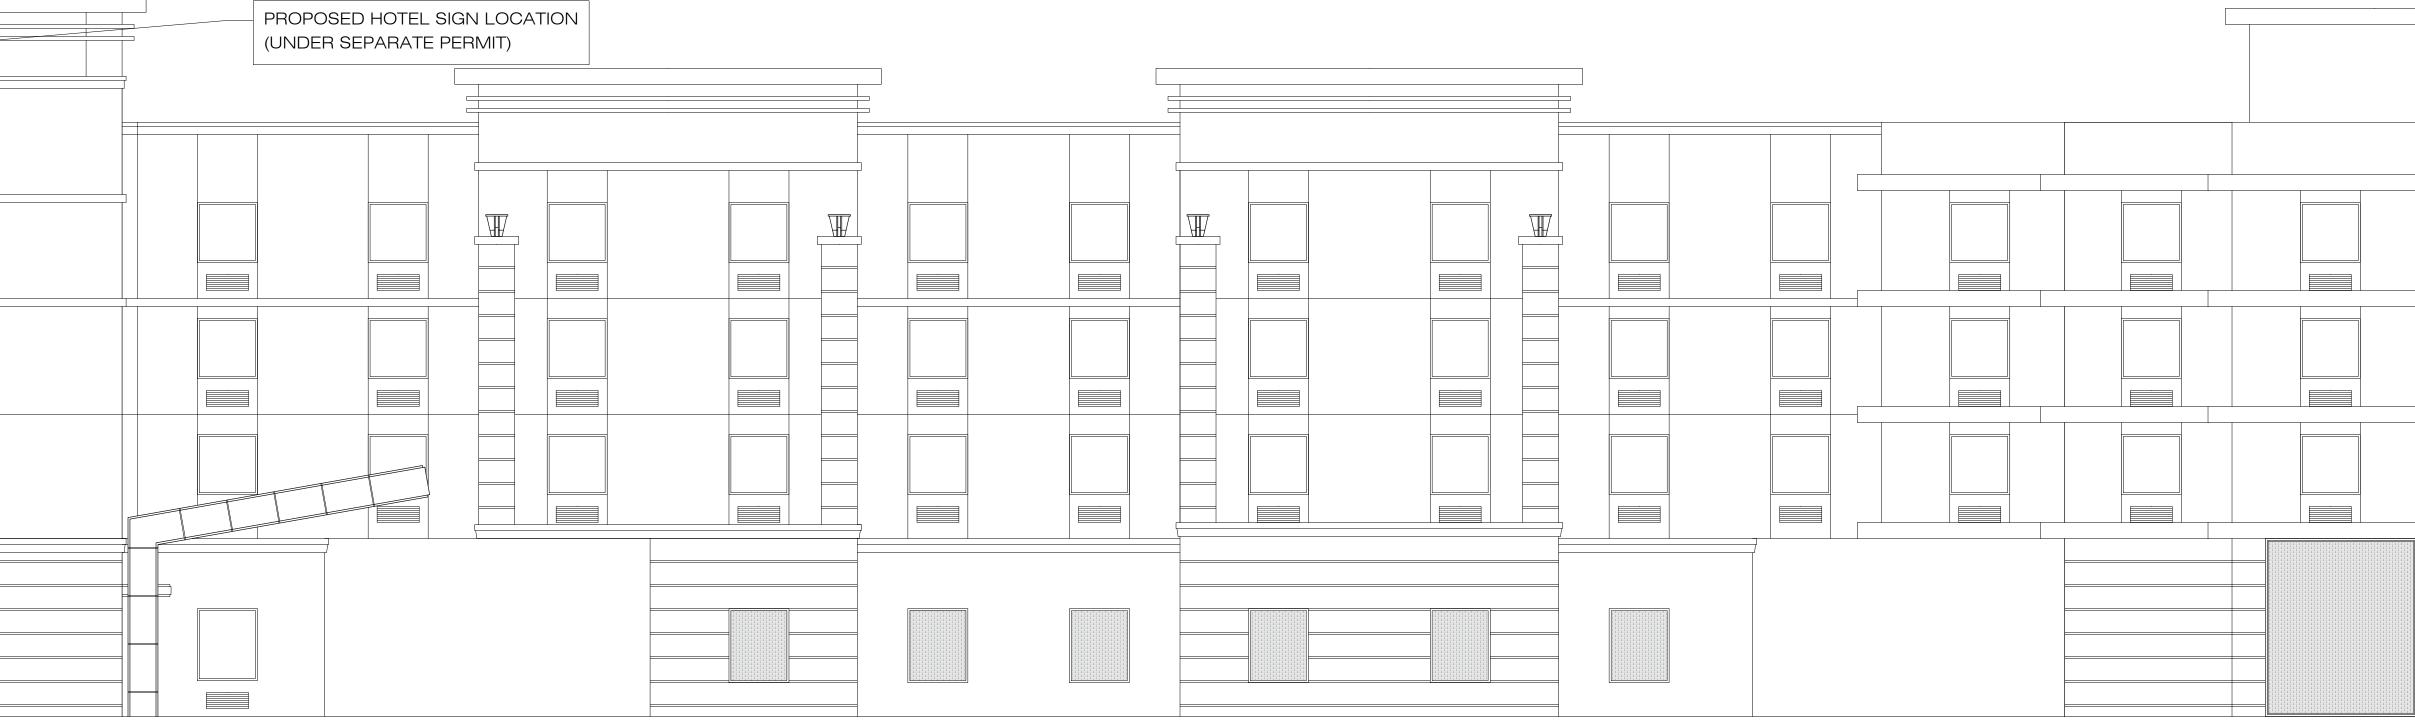

|                                       |                          |      |         |   |       |           |                         | POSED HOTE                |
|---------------------------------------|--------------------------|------|---------|---|-------|-----------|-------------------------|---------------------------|
|                                       | 60'-0" AFF               | <br> |         |   |       |           | /                       |                           |
| • TOP OF PARAPET B                    | 53'-4" AFF               |      |         |   |       |           |                         |                           |
| TOP OF PARAPET A     TOP OF POOL SLAB | 49'-6" AFF               |      |         |   |       | VTHO      |                         |                           |
|                                       | ſ                        |      |         |   | SUITE | 5 BY WYND |                         |                           |
|                                       |                          |      |         |   |       |           |                         |                           |
|                                       | 34'-10" AFF              |      |         |   |       |           |                         |                           |
| • 4TH FLOOR                           | 34-10 AT                 |      |         |   |       |           |                         |                           |
|                                       |                          |      |         |   |       |           |                         |                           |
| • 3RD FLOOR                           | 25'-2" AFF               | _    |         |   |       |           |                         |                           |
|                                       |                          |      |         |   |       |           |                         |                           |
| • 2ND FLOOR                           | 15'-6" AFF               | _    |         |   |       |           |                         |                           |
|                                       |                          |      |         |   |       |           |                         |                           |
|                                       |                          |      |         |   |       |           |                         |                           |
|                                       |                          |      |         |   |       |           |                         |                           |
|                                       | 0'-0" AFF                |      |         |   |       |           |                         |                           |
|                                       |                          |      |         |   |       |           |                         |                           |
| EAST ELEVATION                        |                          |      |         |   |       |           |                         |                           |
|                                       | 60'-0" AFF               |      |         |   |       |           |                         | ]                         |
| TOP OF PARAPET B                      | 53'-4" AFF               |      |         |   |       | <b>.</b>  |                         |                           |
|                                       | 49'-6" AFF               |      |         |   |       |           | RN                      |                           |
|                                       |                          |      |         | [ |       |           |                         |                           |
|                                       |                          |      |         |   |       |           |                         |                           |
|                                       |                          |      |         |   |       |           |                         |                           |
| • 4TH FLOOR                           | 34'-10" AFF              |      |         |   |       |           |                         |                           |
|                                       |                          |      |         |   |       |           |                         |                           |
| • 3RD FLOOR                           | 25'-2" AFF               |      |         |   |       |           |                         |                           |
|                                       |                          |      |         |   |       |           |                         |                           |
|                                       |                          |      |         |   |       |           |                         |                           |
| • 2ND FLOOR                           | <u>15'-6" AFF</u>        |      |         |   |       |           |                         |                           |
|                                       |                          |      |         |   |       |           |                         |                           |
|                                       |                          |      |         |   |       |           |                         |                           |
|                                       | 0'-0" AFF                |      |         |   |       |           |                         |                           |
| U                                     |                          |      |         |   |       |           |                         |                           |
| SOUTH ELEVATION                       | N                        |      |         |   |       |           |                         |                           |
|                                       | 60'-0" AFF_              |      |         |   |       |           |                         |                           |
|                                       |                          |      |         |   |       |           | SED HOTEL<br>R SEPARATI | _ SIGN LOCAT<br>E PERMIT) |
| TOP OF PARAPET B                      | 53'-4" AFF               |      |         |   |       |           |                         |                           |
| TOP OF POOL SLAB                      | 49'-6" AFF<br>48'-7" AFF |      |         |   |       |           |                         |                           |
|                                       | <u>44'-6" AFF</u>        |      |         |   |       |           |                         |                           |
|                                       | =                        |      |         |   |       |           |                         |                           |
| • 4TH FLOOR                           | 34'-10" AFE              |      |         |   |       |           |                         |                           |
| ~                                     |                          |      |         |   |       |           |                         |                           |
|                                       |                          |      |         |   |       |           |                         |                           |
| O 3RD FLOOR                           | 25'-2" AFF               | l    |         |   |       |           |                         |                           |
|                                       | =                        | _    |         |   |       |           |                         |                           |
|                                       | 15'-6" AFF               |      |         |   |       |           |                         |                           |
|                                       | =                        |      |         |   |       |           |                         |                           |
|                                       | =                        |      | <br>[]_ |   |       |           |                         |                           |
|                                       |                          |      |         |   |       |           |                         |                           |
|                                       | =                        |      |         |   |       |           |                         |                           |

SCALE : 1/8" = 1'-0" 2 WEST ELEVATION

SCALE : 1/4" = 1'-0" 6 ELEVATIONS

|                                                                                  | 2.<br>3.<br>4.<br>5.<br>6.<br>7. | REFER TO SHEET A-510 FOR INTERIOR<br>FINISH SCHEDULE.<br>REFER TO SPECIFICATIONS FOR FINISH<br>INDEX.<br>REFER TO SHEET A-050 FOR PARTITION<br>ASSEMBLY TYPES.<br>ELECTRICAL OUTLETS TO BE MOUNTED AT<br>STANDARD HEIGHT OF 16" TO CL OF BOX<br>FROM FINISHED FLOOR ELEVATION.<br>USE PROVIDED DIMENSIONS. DO NOT<br>SCALE DRAWINGS.<br>DIMENSIONS ARE PROVIDED AS CLEAR<br>DIMENSIONS AND DIMENSIONS TO CL OF<br>WALL ASSEMBLIES. REFER TO SHEET<br>A-050 FOR WALL ASSEMBLY DETAILS AND<br>DIMENSIONS.<br>ALL FLOOR PLAN LAYOUTS HAVE A<br>MIRRORED VERSION (RIGHT OR LEFT)<br>FOR ACCESSORY SCHEDULE, REFER TO<br>SPECIFICATIONS SECTION 10-28-00.           |
|----------------------------------------------------------------------------------|----------------------------------|----------------------------------------------------------------------------------------------------------------------------------------------------------------------------------------------------------------------------------------------------------------------------------------------------------------------------------------------------------------------------------------------------------------------------------------------------------------------------------------------------------------------------------------------------------------------------------------------------------------------------------------------------------------|
|                                                                                  | 10<br>11<br>12                   | <ul> <li>SPECIFICATIONS SECTION TO-28-00.</li> <li>WALL OUTLETS SHALL NOT OCCUR IN<br/>SAME WALL CAVITY OF ADJACENT<br/>GUESTROOMS. REFER TO SHEET A-052<br/>FOR BACK TO BACK CONDITION DETAIL.</li> <li>"CLEAR" DIMENSIONS ARE TYPICAL TO ALL<br/>ROOM TYPES.</li> <li>SEE SHEET A-XXX FOR FLOOR TRANSITION<br/>DETAILS.</li> <li>FF&amp;E PROCUREMENT COMPANY TO<br/>PROVIDE DETAILS AND LOCATIONS FOR<br/>BLOCKING.</li> <li>CRITERIA NOTES X</li> </ul>                                                                                                                                                                                                    |
|                                                                                  | 2.<br>3.<br>4.<br>5.<br>6.<br>7. | FF&E PROCUREMENT COMPANY TO<br>PROVIDE DETAILS AND LOCATIONS FOR<br>BLOCKING.<br>START WITH FULL TILE WHERE SHOWN.<br>MASTER LIGHT SWITCH WITH SIGNAGE TO<br>CONTROL ALL HARDWIRED LIGHTING IN<br>GUESTROOM, WITH THE EXCEPTION OF<br>THE BATHROOM.<br>IRONING BOARD.<br>FAN / LIGHT COMBINATION TO BE<br>PROVIDED. REFER TO MECHANICAL AND<br>ELECTRICAL DRAWINGS FOR DETAIL.<br>SET COOKTOP WITH CONTROLS AWAY<br>FROM REFRIGERATOR.<br>PROVIDE GFI RECEPTACLES AT ALL<br>REQUIRED LOCATIONS IN ACCORDANCE<br>WITH ALL APPLICABLE CODES. REFER TO<br>ELECTRICAL DRAWINGS.<br>DEDICATED CIRCUIT FOR DISHWASHER.<br>DEDICATED CIRCUIT FOR GARBAGE<br>DISPOSAL. |
|                                                                                  | 11<br>12<br>9                    | <ul> <li>FIRE HORN IN STANDARD ROOMS, FIRE<br/>HORN/STROBE IN ACCESSIBLE ROOMS.</li> <li>EXTEND J-BOX, DEVICE &amp; OVER PLATE<br/>FLUSH WITH MILLWORK BACK PANEL.</li> <li>WIRELESS INTERNET IS REQUIRED IN ALL<br/>GUESTROOMS - AN ADDITIONAL WALL<br/>DATA OUTLET TO BE PROVIDED AT THE<br/>DESK AS NEEDED.</li> </ul>                                                                                                                                                                                                                                                                                                                                      |
|                                                                                  |                                  |                                                                                                                                                                                                                                                                                                                                                                                                                                                                                                                                                                                                                                                                |
| ٨                                                                                |                                  | GFI RECEPTACLE                                                                                                                                                                                                                                                                                                                                                                                                                                                                                                                                                                                                                                                 |
| PROVIDE BLOCKING TO SECURE<br>KITCHENETTE FF&E TO WALL<br>UNDER-CABINET LIGHTING |                                  |                                                                                                                                                                                                                                                                                                                                                                                                                                                                                                                                                                                                                                                                |
| OVIDE BLOCKING TO SECURE<br>KITCHENETTE FF&E TO WALL<br>UNDER-CABINET LIGHTING   |                                  |                                                                                                                                                                                                                                                                                                                                                                                                                                                                                                                                                                                                                                                                |
| SCALE : $1/4" = 1'-0"$<br>ATIONS - BATH & KITCHENS                               |                                  |                                                                                                                                                                                                                                                                                                                                                                                                                                                                                                                                                                                                                                                                |