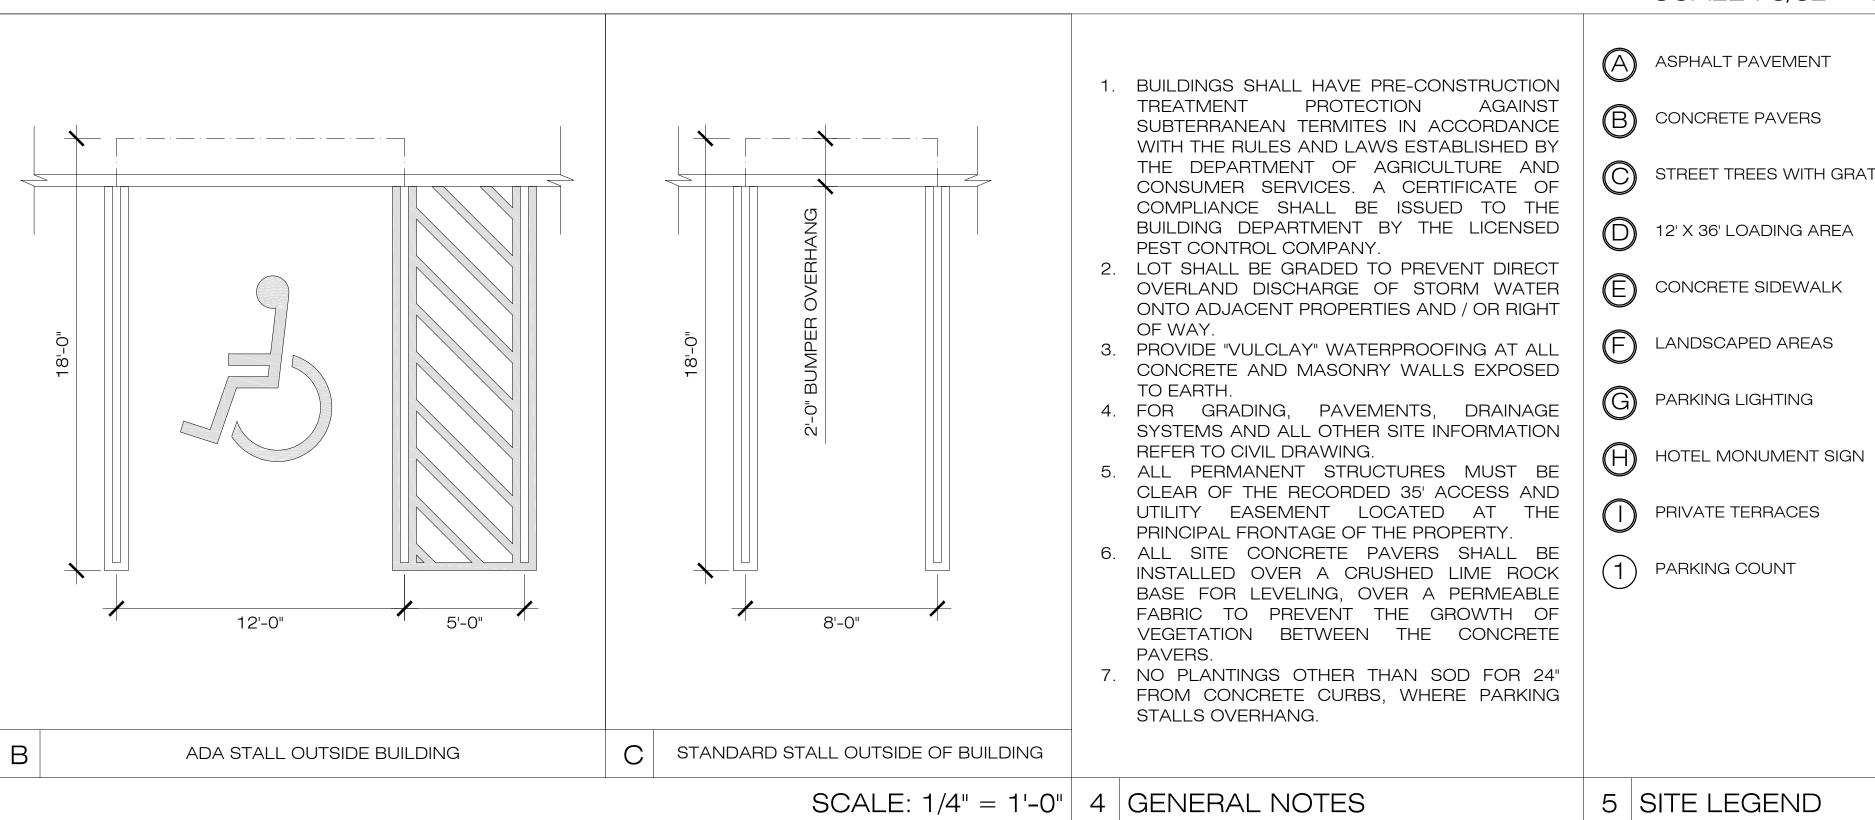

|                                                                  |                                                                                                        |                                              |                                     | CR     |
|------------------------------------------------------------------|--------------------------------------------------------------------------------------------------------|----------------------------------------------|-------------------------------------|--------|
|                                                                  | -SET I.P.&C.<br>/ LB 2439                                                                              |                                              |                                     |        |
| -x-x-x-(<br>RASS                                                 |                                                                                                        |                                              |                                     |        |
|                                                                  |                                                                                                        |                                              |                                     |        |
| *                                                                |                                                                                                        |                                              |                                     |        |
| × ×                                                              |                                                                                                        |                                              | ELECTRICAL ROOM.                    |        |
| - x x x                                                          |                                                                                                        |                                              |                                     |        |
| GRASS<br>* - * - *                                               |                                                                                                        |                                              |                                     |        |
| ASPHALT<br>AVEMENT<br>AVEMENT<br>G<br>G<br>G                     | E BUFFET                                                                                               | BUSINESS<br>CENTER                           |                                     |        |
|                                                                  |                                                                                                        |                                              |                                     |        |
|                                                                  |                                                                                                        |                                              |                                     |        |
|                                                                  |                                                                                                        | ■     ■     8.30' NGVD       ●     0'-0" AFF | FRONT<br>DESK                       | 47     |
|                                                                  |                                                                                                        | <u>─</u> ─────────────────────────────────── |                                     | 17'-0' |
|                                                                  | FITNESS CENTER                                                                                         |                                              | WORK<br>AREA OFFIEC                 |        |
| SS ×                                                             |                                                                                                        |                                              | G d                                 | E      |
|                                                                  |                                                                                                        |                                              |                                     |        |
| SITE PL                                                          | AN                                                                                                     |                                              |                                     |        |
| TE DATA:<br>ROSS LOT ARE/<br>TE ADDRESS:                         | A: 48,750.0427 SF<br>1.119 ACRES<br>3500 NW 78TH AVE                                                   |                                              |                                     | _      |
| GAL DESCRIPT<br>DNING DATA                                       | PB 86-29 N150' OF<br>OR 14691-2502 089                                                                 |                                              |                                     |        |
| E DISTRICT:<br>LAGE SUB-DIS<br>NSITY: (75 GR                     |                                                                                                        | REQUIRED<br>83 GR                            | PROVIDED<br>82 GR                   | _      |
| ILDING COVEF<br>5 X GLA<br>XIMUM HEIGH                           | RAGE:<br>T:                                                                                            | 36,562.531 SF                                | 21,156.6456 SF                      | _      |
| DTH OF R-O-W<br>PEN SPACE:<br>% OF GLA                           | /                                                                                                      | 50' R-O-W<br>4,875 SF                        | 49'-10"<br>11,984 SF                | _      |
| TBACKS:<br>ONT<br>DE                                             |                                                                                                        | 0' - 10'-0"<br>0' - 10'-0"                   | 10'-0" FROM EASEMENT<br>10'-0"      | _      |
| AR<br>R:<br>PUND FLOOR<br>D FLOOR @.5                            | @ .75                                                                                                  | 0'<br>36,562 SF<br>24,375 SF                 | +- 10'-0"<br>9,275 SF<br>21,271 SF  | -      |
| D FLOOR @.5<br>H FLOOR @.5<br>TAL                                |                                                                                                        | 24,375 SF<br>24,375 SF<br>109,687 SF         | 21,271 SF<br>21,271 SF<br>72,912 SF | -      |
| RKING: (LODGI<br>1 SPACE FOR T<br>1 SPACE FOR E<br>1 SPACE FOR E | NG)<br>THE FIRST 40 UNITS<br>EVERY 2 UNITS THEREAFTER<br>EVERY 4 EMPLOYEES<br>JCTION - 75% OF REQUIRED | 40 SPACES                                    |                                     | -      |

## $\top \mathsf{R} \mathsf{A} \mathsf{C} \top " \mathsf{A}"$ UDELE AIRPORT INDUSTRIAL PARK (P.B. 86, PG. 29)

8'-0"

| MARK     | F                       | L |    |      |    |  |
|----------|-------------------------|---|----|------|----|--|
|          |                         | 1 | 2  | 3    | 4  |  |
| 1BEDS    | 2 BEDROOM SUITE         | 3 | 13 | 15   | 13 |  |
| 1BEDS HQ | ADA 2 BEDROOM SUITE     | 0 | 2  | 0    | 2  |  |
| QQS      | DOUBLE QUEEN STUDIO     | 0 | 7  | 7    | 7  |  |
| QQS HQ   | ADA DOUBLE QUEEN STUDIO | 0 | 0  | 0    | 0  |  |
| KS       | KING STUDIO             | 0 | З  | 3    | 3  |  |
| KS HQ    | ADA KING STUDIO         | 0 | 0  | 0    | 0  |  |
| 1QS      | SINGLE QUEEN SUITE      | 1 | 1  | 1    | 1  |  |
| 1QS HQ   | ADA SINGLE QUEEN SUITE  | 0 | 0  | 0    | 0  |  |
| 6 UNIT   | - MIX                   |   |    | TOTA | ۹Ľ |  |
|          |                         |   |    |      |    |  |