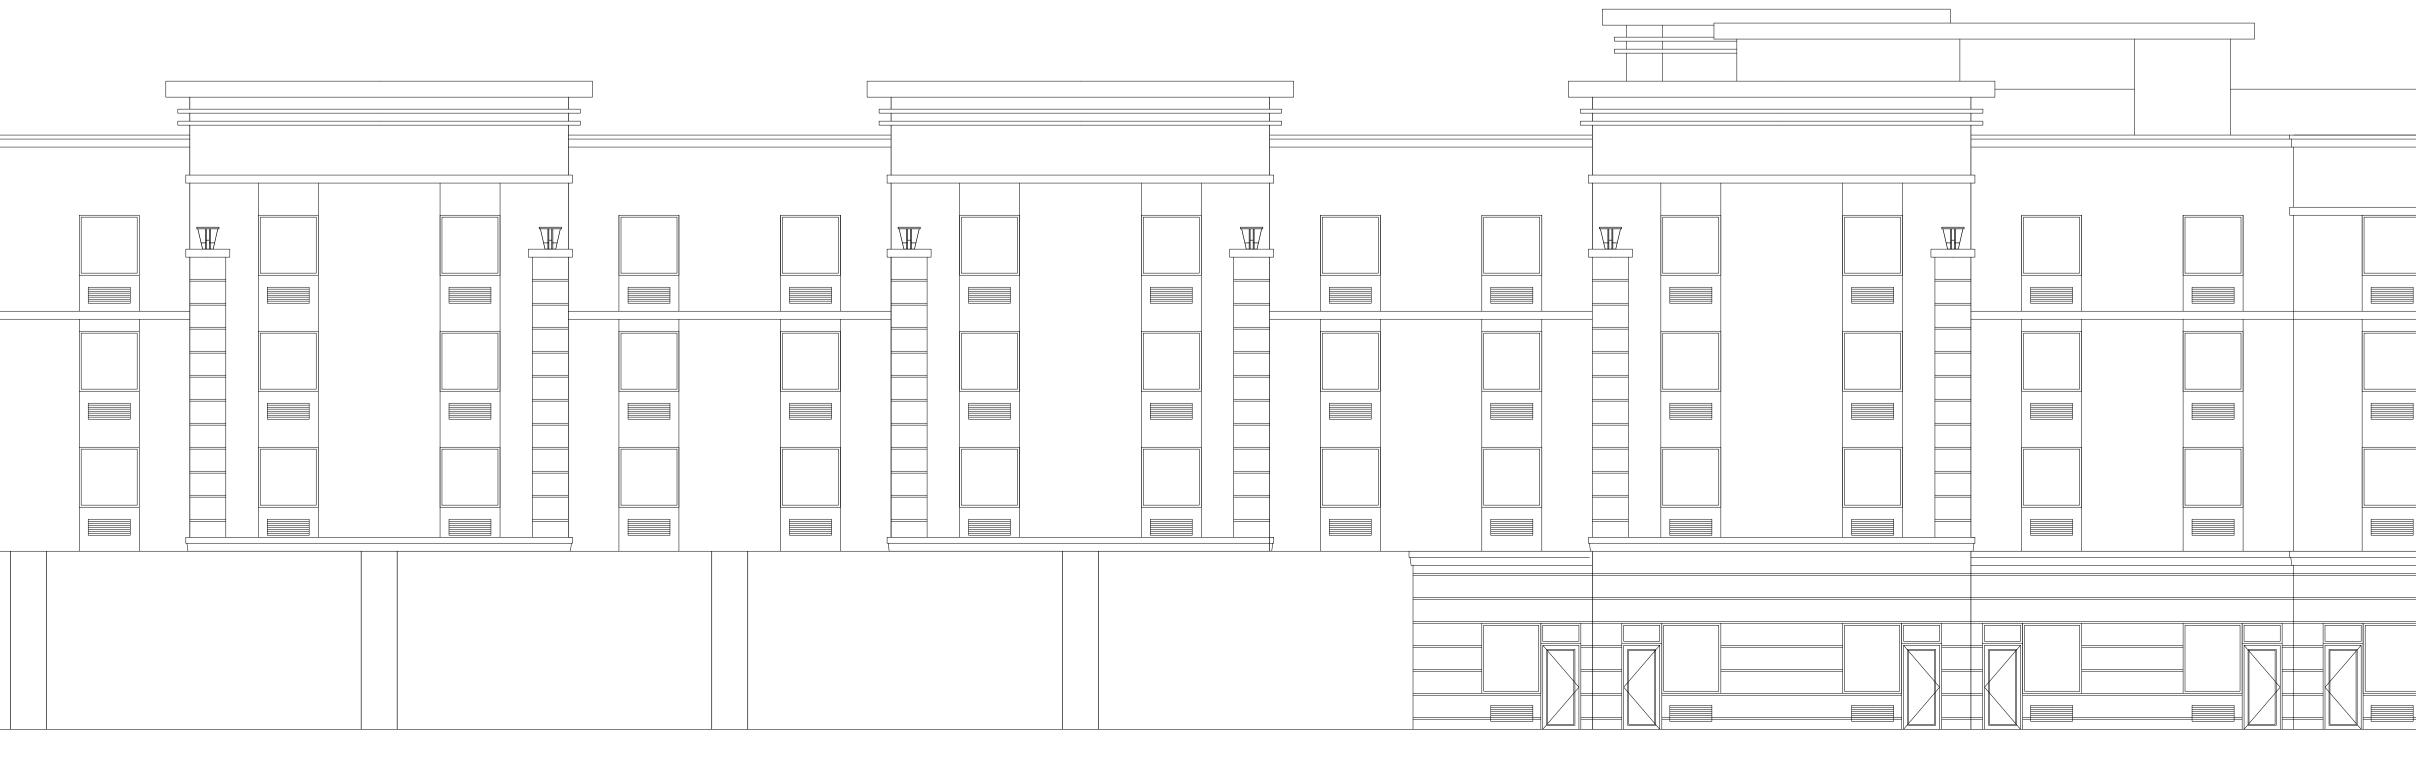

|                                       |                          |      |         |   |       |           |                         | POSED HOTE                |
|---------------------------------------|--------------------------|------|---------|---|-------|-----------|-------------------------|---------------------------|
|                                       | 60'-0" AFF               | <br> |         |   |       |           | /                       |                           |
| • TOP OF PARAPET B                    | 53'-4" AFF               |      |         |   |       |           |                         |                           |
| TOP OF PARAPET A     TOP OF POOL SLAB | 49'-6" AFF               |      |         |   |       | VTHO      |                         |                           |
|                                       | ſ                        |      |         |   | SUITE | 5 BY WYND |                         |                           |
|                                       |                          |      |         |   |       |           |                         |                           |
|                                       | 34'-10" AFF              |      |         |   |       |           |                         |                           |
| • 4TH FLOOR                           | 34-10 AT                 |      |         |   |       |           |                         |                           |
|                                       |                          |      |         |   |       |           |                         |                           |
| • 3RD FLOOR                           | 25'-2" AFF               | _    |         |   |       |           |                         |                           |
|                                       |                          |      |         |   |       |           |                         |                           |
| • 2ND FLOOR                           | 15'-6" AFF               | _    |         |   |       |           |                         |                           |
|                                       |                          |      |         |   |       |           |                         |                           |
|                                       |                          |      |         |   |       |           |                         |                           |
|                                       |                          |      |         |   |       |           |                         |                           |
|                                       | 0'-0" AFF                |      |         |   |       |           |                         |                           |
|                                       |                          |      |         |   |       |           |                         |                           |
| EAST ELEVATION                        |                          |      |         |   |       |           |                         |                           |
|                                       | 60'-0" AFF               |      |         |   |       |           |                         | ]                         |
| TOP OF PARAPET B                      | 53'-4" AFF               |      |         |   |       | <b>.</b>  |                         |                           |
|                                       | 49'-6" AFF               |      |         |   |       |           | RN                      |                           |
|                                       |                          |      |         | [ |       |           |                         |                           |
|                                       |                          |      |         |   |       |           |                         |                           |
|                                       |                          |      |         |   |       |           |                         |                           |
| • 4TH FLOOR                           | 34'-10" AFF              |      |         |   |       |           |                         |                           |
|                                       |                          |      |         |   |       |           |                         |                           |
| • 3RD FLOOR                           | 25'-2" AFF               |      |         |   |       |           |                         |                           |
|                                       |                          |      |         |   |       |           |                         |                           |
|                                       |                          |      |         |   |       |           |                         |                           |
| • 2ND FLOOR                           | <u>15'-6" AFF</u>        |      |         |   |       |           |                         |                           |
|                                       |                          |      |         |   |       |           |                         |                           |
|                                       |                          |      |         |   |       |           |                         |                           |
|                                       | 0'-0" AFF                |      |         |   |       |           |                         |                           |
| U                                     |                          |      |         |   |       |           |                         |                           |
| SOUTH ELEVATION                       | N                        |      |         |   |       |           |                         |                           |
|                                       | 60'-0" AFF_              |      |         |   |       |           |                         |                           |
|                                       |                          |      |         |   |       |           | SED HOTEL<br>R SEPARATI | _ SIGN LOCAT<br>E PERMIT) |
| TOP OF PARAPET B                      | 53'-4" AFF               |      |         |   |       |           |                         |                           |
| TOP OF POOL SLAB                      | 49'-6" AFF<br>48'-7" AFF |      |         |   |       |           |                         |                           |
|                                       | <u>44'-6" AFF</u>        |      |         |   |       |           |                         |                           |
|                                       | =                        |      |         |   |       |           |                         |                           |
| • 4TH FLOOR                           | 34'-10" AFE              |      |         |   |       |           |                         |                           |
| ~                                     |                          |      |         |   |       |           |                         |                           |
|                                       |                          |      |         |   |       |           |                         |                           |
| O 3RD FLOOR                           | 25'-2" AFF               | l    |         |   |       |           |                         |                           |
|                                       | =                        | _    |         |   |       |           |                         |                           |
|                                       | 15'-6" AFF               |      |         |   |       |           |                         |                           |
|                                       | =                        |      |         |   |       |           |                         |                           |
|                                       | =                        |      | <br>[]_ |   |       |           |                         |                           |
|                                       |                          |      |         |   |       |           |                         |                           |
|                                       | =                        |      |         |   |       |           |                         |                           |

SCALE : 1/8" = 1'-0" 2 WEST ELEVATION

SCALE : 1/4" = 1'-0" 6 ELEVATIONS

|                                                                                  | 2.<br>3.<br>4.<br>5.<br>6.<br>7. | REFER TO SHEET A-510 FOR INTERIOR<br>FINISH SCHEDULE.<br>REFER TO SPECIFICATIONS FOR FINISH<br>INDEX.<br>REFER TO SHEET A-050 FOR PARTITION<br>ASSEMBLY TYPES.<br>ELECTRICAL OUTLETS TO BE MOUNTED AT<br>STANDARD HEIGHT OF 16" TO CL OF BOX<br>FROM FINISHED FLOOR ELEVATION.<br>USE PROVIDED DIMENSIONS. DO NOT<br>SCALE DRAWINGS.<br>DIMENSIONS ARE PROVIDED AS CLEAR<br>DIMENSIONS AND DIMENSIONS TO CL OF<br>WALL ASSEMBLIES. REFER TO SHEET<br>A-050 FOR WALL ASSEMBLY DETAILS AND<br>DIMENSIONS.<br>ALL FLOOR PLAN LAYOUTS HAVE A<br>MIRRORED VERSION (RIGHT OR LEFT)<br>FOR ACCESSORY SCHEDULE, REFER TO<br>SPECIFICATIONS SECTION 10-28-00.           |
|----------------------------------------------------------------------------------|----------------------------------|----------------------------------------------------------------------------------------------------------------------------------------------------------------------------------------------------------------------------------------------------------------------------------------------------------------------------------------------------------------------------------------------------------------------------------------------------------------------------------------------------------------------------------------------------------------------------------------------------------------------------------------------------------------|
|                                                                                  | 10<br>11<br>12                   | <ul> <li>SPECIFICATIONS SECTION TO-28-00.</li> <li>WALL OUTLETS SHALL NOT OCCUR IN<br/>SAME WALL CAVITY OF ADJACENT<br/>GUESTROOMS. REFER TO SHEET A-052<br/>FOR BACK TO BACK CONDITION DETAIL.</li> <li>"CLEAR" DIMENSIONS ARE TYPICAL TO ALL<br/>ROOM TYPES.</li> <li>SEE SHEET A-XXX FOR FLOOR TRANSITION<br/>DETAILS.</li> <li>FF&amp;E PROCUREMENT COMPANY TO<br/>PROVIDE DETAILS AND LOCATIONS FOR<br/>BLOCKING.</li> <li>CRITERIA NOTES X</li> </ul>                                                                                                                                                                                                    |
|                                                                                  | 2.<br>3.<br>4.<br>5.<br>6.<br>7. | FF&E PROCUREMENT COMPANY TO<br>PROVIDE DETAILS AND LOCATIONS FOR<br>BLOCKING.<br>START WITH FULL TILE WHERE SHOWN.<br>MASTER LIGHT SWITCH WITH SIGNAGE TO<br>CONTROL ALL HARDWIRED LIGHTING IN<br>GUESTROOM, WITH THE EXCEPTION OF<br>THE BATHROOM.<br>IRONING BOARD.<br>FAN / LIGHT COMBINATION TO BE<br>PROVIDED. REFER TO MECHANICAL AND<br>ELECTRICAL DRAWINGS FOR DETAIL.<br>SET COOKTOP WITH CONTROLS AWAY<br>FROM REFRIGERATOR.<br>PROVIDE GFI RECEPTACLES AT ALL<br>REQUIRED LOCATIONS IN ACCORDANCE<br>WITH ALL APPLICABLE CODES. REFER TO<br>ELECTRICAL DRAWINGS.<br>DEDICATED CIRCUIT FOR DISHWASHER.<br>DEDICATED CIRCUIT FOR GARBAGE<br>DISPOSAL. |
|                                                                                  | 11<br>12<br>9                    | <ul> <li>FIRE HORN IN STANDARD ROOMS, FIRE<br/>HORN/STROBE IN ACCESSIBLE ROOMS.</li> <li>EXTEND J-BOX, DEVICE &amp; OVER PLATE<br/>FLUSH WITH MILLWORK BACK PANEL.</li> <li>WIRELESS INTERNET IS REQUIRED IN ALL<br/>GUESTROOMS - AN ADDITIONAL WALL<br/>DATA OUTLET TO BE PROVIDED AT THE<br/>DESK AS NEEDED.</li> </ul>                                                                                                                                                                                                                                                                                                                                      |
|                                                                                  |                                  |                                                                                                                                                                                                                                                                                                                                                                                                                                                                                                                                                                                                                                                                |
| ٨                                                                                |                                  | GFI RECEPTACLE                                                                                                                                                                                                                                                                                                                                                                                                                                                                                                                                                                                                                                                 |
| PROVIDE BLOCKING TO SECURE<br>KITCHENETTE FF&E TO WALL<br>UNDER-CABINET LIGHTING |                                  |                                                                                                                                                                                                                                                                                                                                                                                                                                                                                                                                                                                                                                                                |
| OVIDE BLOCKING TO SECURE<br>KITCHENETTE FF&E TO WALL<br>UNDER-CABINET LIGHTING   |                                  |                                                                                                                                                                                                                                                                                                                                                                                                                                                                                                                                                                                                                                                                |
| SCALE : $1/4" = 1'-0"$<br>ATIONS - BATH & KITCHENS                               |                                  |                                                                                                                                                                                                                                                                                                                                                                                                                                                                                                                                                                                                                                                                |