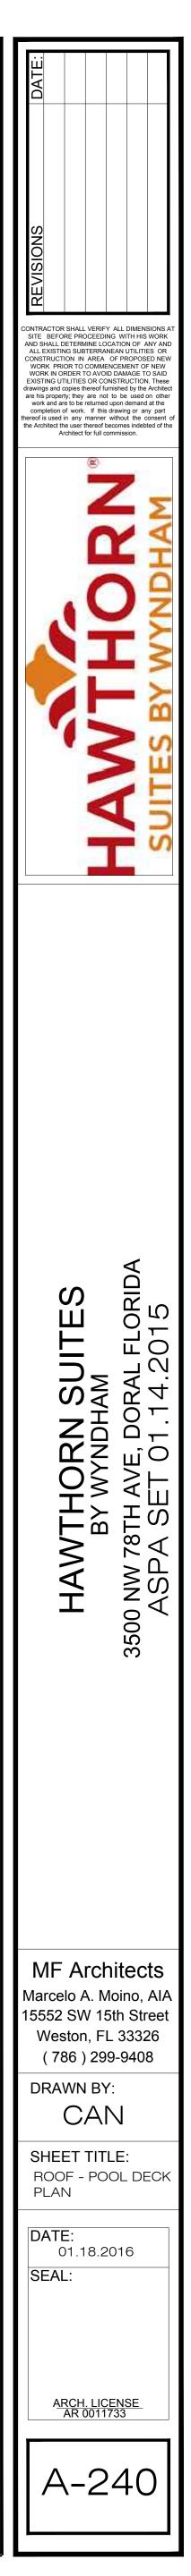

|                                       |                          |      |         |   |       |           |                         | POSED HOTE                |
|---------------------------------------|--------------------------|------|---------|---|-------|-----------|-------------------------|---------------------------|
|                                       | 60'-0" AFF               | <br> |         |   |       |           | /                       |                           |
| • TOP OF PARAPET B                    | 53'-4" AFF               |      |         |   |       |           |                         |                           |
| TOP OF PARAPET A     TOP OF POOL SLAB | 49'-6" AFF               |      |         |   |       | VTHO      |                         |                           |
|                                       | ſ                        |      |         |   | SUITE | 5 BY WYND |                         |                           |
|                                       |                          |      |         |   |       |           |                         |                           |
|                                       | 34'-10" AFF              |      |         |   |       |           |                         |                           |
| • 4TH FLOOR                           | 34-10 AT                 |      |         |   |       |           |                         |                           |
|                                       |                          |      |         |   |       |           |                         |                           |
| • 3RD FLOOR                           | 25'-2" AFF               | _    |         |   |       |           |                         |                           |
|                                       |                          |      |         |   |       |           |                         |                           |
| • 2ND FLOOR                           | 15'-6" AFF               | _    |         |   |       |           |                         |                           |
|                                       |                          |      |         |   |       |           |                         |                           |
|                                       |                          |      |         |   |       |           |                         |                           |
|                                       |                          |      |         |   |       |           |                         |                           |
|                                       | 0'-0" AFF                |      |         |   |       |           |                         |                           |
|                                       |                          |      |         |   |       |           |                         |                           |
| EAST ELEVATION                        |                          |      |         |   |       |           |                         |                           |
|                                       | 60'-0" AFF               |      |         |   |       |           |                         | ]                         |
| TOP OF PARAPET B                      | 53'-4" AFF               |      |         |   |       | <b>.</b>  |                         |                           |
|                                       | 49'-6" AFF               |      |         |   |       |           | RN                      |                           |
|                                       |                          |      |         | [ |       |           |                         |                           |
|                                       |                          |      |         |   |       |           |                         |                           |
|                                       |                          |      |         |   |       |           |                         |                           |
| • 4TH FLOOR                           | 34'-10" AFF              |      |         |   |       |           |                         |                           |
|                                       |                          |      |         |   |       |           |                         |                           |
| • 3RD FLOOR                           | 25'-2" AFF               |      |         |   |       |           |                         |                           |
|                                       |                          |      |         |   |       |           |                         |                           |
|                                       |                          |      |         |   |       |           |                         |                           |
| • 2ND FLOOR                           | <u>15'-6" AFF</u>        |      |         |   |       |           |                         |                           |
|                                       |                          |      |         |   |       |           |                         |                           |
|                                       |                          |      |         |   |       |           |                         |                           |
|                                       | 0'-0" AFF                |      |         |   |       |           |                         |                           |
| U                                     |                          |      |         |   |       |           |                         |                           |
| SOUTH ELEVATION                       | N                        |      |         |   |       |           |                         |                           |
|                                       | 60'-0" AFF_              |      |         |   |       |           |                         |                           |
|                                       |                          |      |         |   |       |           | SED HOTEL<br>R SEPARATI | _ SIGN LOCAT<br>E PERMIT) |
| TOP OF PARAPET B                      | 53'-4" AFF               |      |         |   |       |           |                         |                           |
| TOP OF POOL SLAB                      | 49'-6" AFF<br>48'-7" AFF |      |         |   |       |           |                         |                           |
|                                       | <u>44'-6" AFF</u>        |      |         |   |       |           |                         |                           |
|                                       | =                        |      |         |   |       |           |                         |                           |
| • 4TH FLOOR                           | 34'-10" AFE              |      |         |   |       |           |                         |                           |
| ~                                     |                          |      |         |   |       |           |                         |                           |
|                                       |                          |      |         |   |       |           |                         |                           |
| O 3RD FLOOR                           | 25'-2" AFF               | l    |         |   |       |           |                         |                           |
|                                       | =                        | _    |         |   |       |           |                         |                           |
|                                       | 15'-6" AFF               |      |         |   |       |           |                         |                           |
|                                       | =                        |      |         |   |       |           |                         |                           |
|                                       | =                        |      | <br>[]_ |   |       |           |                         |                           |
|                                       |                          |      |         |   |       |           |                         |                           |
|                                       | =                        |      |         |   |       |           |                         |                           |

SCALE : 1/8" = 1'-0" 2 WEST ELEVATION

SCALE : 1/4" = 1'-0" 6 ELEVATIONS

|                                                                                  | 2.<br>3.<br>4.<br>5.<br>6.<br>7. | REFER TO SHEET A-510 FOR INTERIOR<br>FINISH SCHEDULE.<br>REFER TO SPECIFICATIONS FOR FINISH<br>INDEX.<br>REFER TO SHEET A-050 FOR PARTITION<br>ASSEMBLY TYPES.<br>ELECTRICAL OUTLETS TO BE MOUNTED AT<br>STANDARD HEIGHT OF 16" TO CL OF BOX<br>FROM FINISHED FLOOR ELEVATION.<br>USE PROVIDED DIMENSIONS. DO NOT<br>SCALE DRAWINGS.<br>DIMENSIONS ARE PROVIDED AS CLEAR<br>DIMENSIONS AND DIMENSIONS TO CL OF<br>WALL ASSEMBLIES. REFER TO SHEET<br>A-050 FOR WALL ASSEMBLY DETAILS AND<br>DIMENSIONS.<br>ALL FLOOR PLAN LAYOUTS HAVE A<br>MIRRORED VERSION (RIGHT OR LEFT)<br>FOR ACCESSORY SCHEDULE, REFER TO<br>SPECIFICATIONS SECTION 10-28-00.           |
|----------------------------------------------------------------------------------|----------------------------------|----------------------------------------------------------------------------------------------------------------------------------------------------------------------------------------------------------------------------------------------------------------------------------------------------------------------------------------------------------------------------------------------------------------------------------------------------------------------------------------------------------------------------------------------------------------------------------------------------------------------------------------------------------------|
|                                                                                  | 10<br>11<br>12                   | <ul> <li>SPECIFICATIONS SECTION TO-28-00.</li> <li>WALL OUTLETS SHALL NOT OCCUR IN<br/>SAME WALL CAVITY OF ADJACENT<br/>GUESTROOMS. REFER TO SHEET A-052<br/>FOR BACK TO BACK CONDITION DETAIL.</li> <li>"CLEAR" DIMENSIONS ARE TYPICAL TO ALL<br/>ROOM TYPES.</li> <li>SEE SHEET A-XXX FOR FLOOR TRANSITION<br/>DETAILS.</li> <li>FF&amp;E PROCUREMENT COMPANY TO<br/>PROVIDE DETAILS AND LOCATIONS FOR<br/>BLOCKING.</li> <li>CRITERIA NOTES X</li> </ul>                                                                                                                                                                                                    |
|                                                                                  | 2.<br>3.<br>4.<br>5.<br>6.<br>7. | FF&E PROCUREMENT COMPANY TO<br>PROVIDE DETAILS AND LOCATIONS FOR<br>BLOCKING.<br>START WITH FULL TILE WHERE SHOWN.<br>MASTER LIGHT SWITCH WITH SIGNAGE TO<br>CONTROL ALL HARDWIRED LIGHTING IN<br>GUESTROOM, WITH THE EXCEPTION OF<br>THE BATHROOM.<br>IRONING BOARD.<br>FAN / LIGHT COMBINATION TO BE<br>PROVIDED. REFER TO MECHANICAL AND<br>ELECTRICAL DRAWINGS FOR DETAIL.<br>SET COOKTOP WITH CONTROLS AWAY<br>FROM REFRIGERATOR.<br>PROVIDE GFI RECEPTACLES AT ALL<br>REQUIRED LOCATIONS IN ACCORDANCE<br>WITH ALL APPLICABLE CODES. REFER TO<br>ELECTRICAL DRAWINGS.<br>DEDICATED CIRCUIT FOR DISHWASHER.<br>DEDICATED CIRCUIT FOR GARBAGE<br>DISPOSAL. |
|                                                                                  | 11<br>12<br>9                    | <ul> <li>FIRE HORN IN STANDARD ROOMS, FIRE<br/>HORN/STROBE IN ACCESSIBLE ROOMS.</li> <li>EXTEND J-BOX, DEVICE &amp; OVER PLATE<br/>FLUSH WITH MILLWORK BACK PANEL.</li> <li>WIRELESS INTERNET IS REQUIRED IN ALL<br/>GUESTROOMS - AN ADDITIONAL WALL<br/>DATA OUTLET TO BE PROVIDED AT THE<br/>DESK AS NEEDED.</li> </ul>                                                                                                                                                                                                                                                                                                                                      |
|                                                                                  |                                  |                                                                                                                                                                                                                                                                                                                                                                                                                                                                                                                                                                                                                                                                |
| ٨                                                                                |                                  | GFI RECEPTACLE                                                                                                                                                                                                                                                                                                                                                                                                                                                                                                                                                                                                                                                 |
| PROVIDE BLOCKING TO SECURE<br>KITCHENETTE FF&E TO WALL<br>UNDER-CABINET LIGHTING |                                  |                                                                                                                                                                                                                                                                                                                                                                                                                                                                                                                                                                                                                                                                |
| OVIDE BLOCKING TO SECURE<br>KITCHENETTE FF&E TO WALL<br>UNDER-CABINET LIGHTING   |                                  |                                                                                                                                                                                                                                                                                                                                                                                                                                                                                                                                                                                                                                                                |
| SCALE : $1/4" = 1'-0"$<br>ATIONS - BATH & KITCHENS                               |                                  |                                                                                                                                                                                                                                                                                                                                                                                                                                                                                                                                                                                                                                                                |