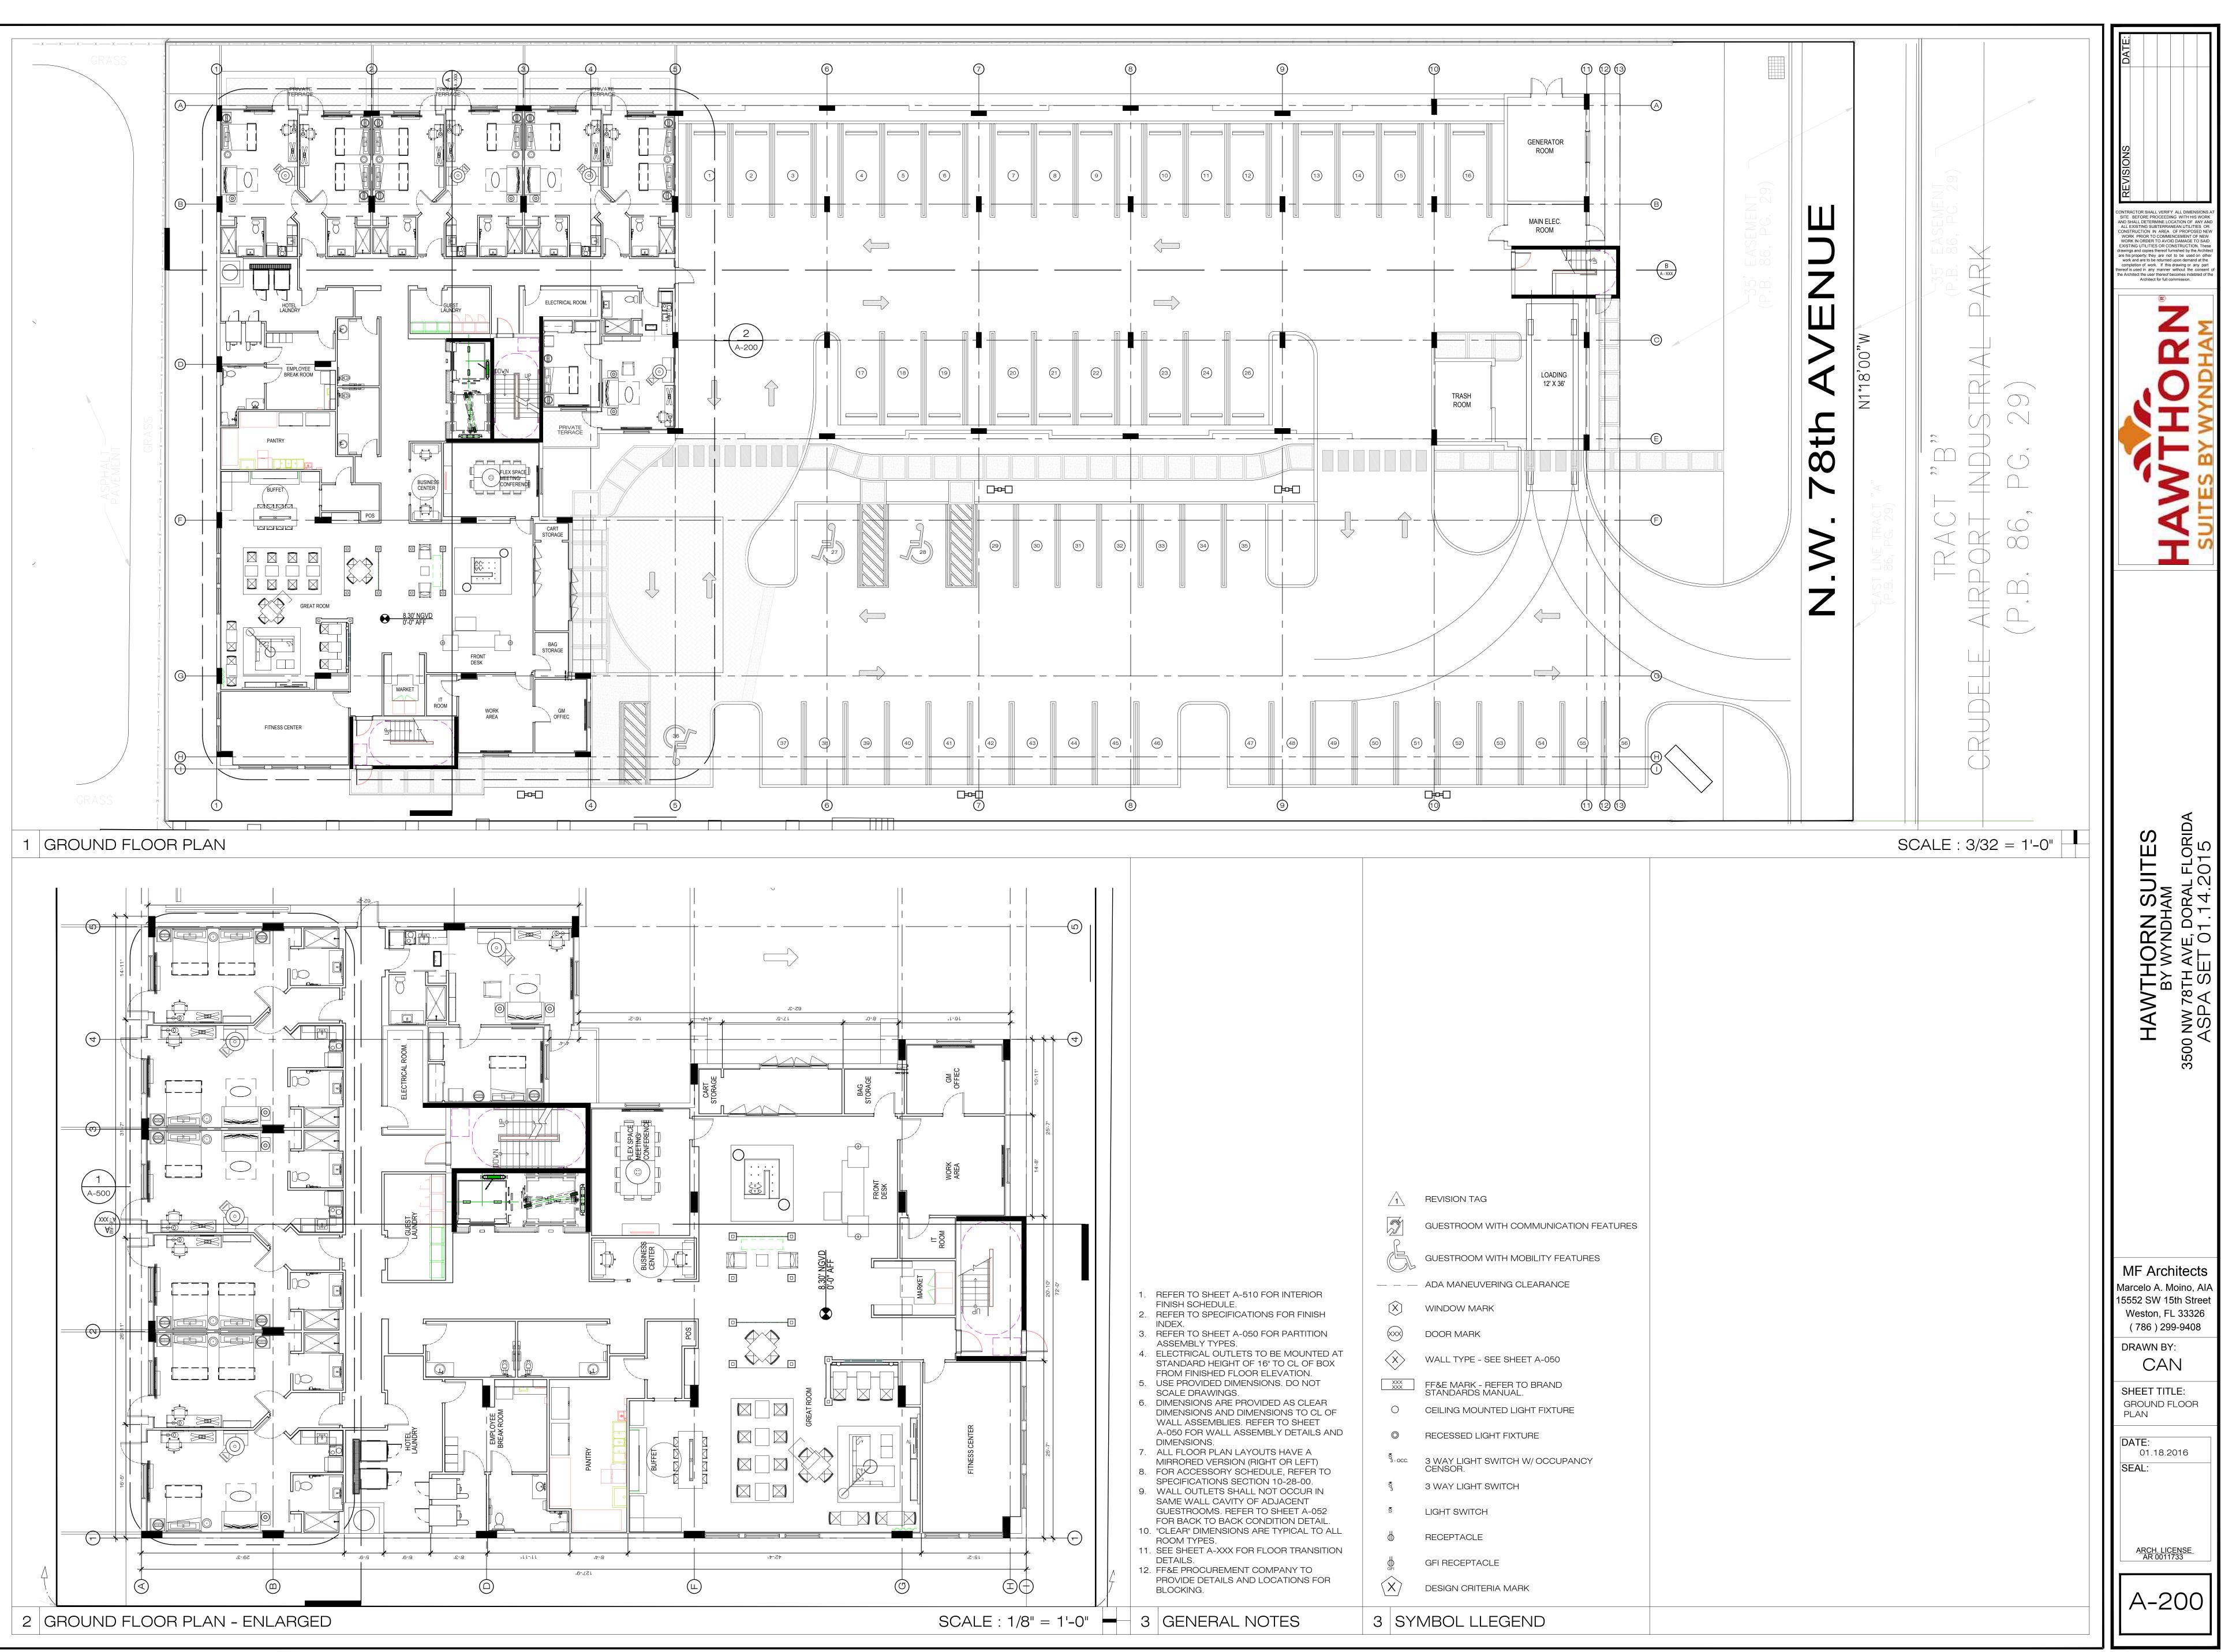

<u>Section 2.</u> <u>Approval of Site Plan.</u> The Mayor and City Council hereby approves the site plan for a hotel consisting of 72,912 square feet and 82 guest rooms located at 3500 NW 78<sup>th</sup> Avenue subject to the following conditions agreed to by the Applicant and City as part of the site plan development agreement approval. The Site Plan attached here to as Exhibit "A" is approved subject to the following conditions set forth in the Development Agreement.

- 1. Applicant must submit separate plans for Entrance Feature.
- 2. All applicable impact fees shall be paid by the Applicant prior to issuance of a building permit.
- 3. The proposed project shall be built in substantial conformance with the plans entitled Hawthorn Suites by Wyndham, Prepared by MF Architects, dated stamped received July 19, 2016, consisting of 20 sheets, as amended.
- 4. The Property shall be landscaped in accordance with the landscape plan, prepared by Lewis Aqui, L+A+D, date received July 19, 2016, as amended, and included with the site plan submittal.
- 5. Issuance of this development permit by the City of Doral does not in any way create any right on the part of an Applicant to obtain a permit from a state or federal agency and does not create any liability on the part of the City of Doral for issuance of the permit if the applicant fails to obtain requisite approvals or fulfill the obligations imposed by a state or federal agency or undertakes actions that result in a violation of state or federal law.
- 6. The applicant shall comply with Ordinance No. 2015-09 "Public Arts Program"
- 7. All applicable local, state and federal permits must be obtained before commencement of the development.
- Add a note to the building permit plan stating that the Developer shall comply with the Solar Reflective Index (SRI) requirements for multi-family residential projects in Sec. 77-195 of the City of Doral Code.
- 9. The project shall comply with the requirements set forth in Sections in Ordinance No. 2016-03, if applicable.