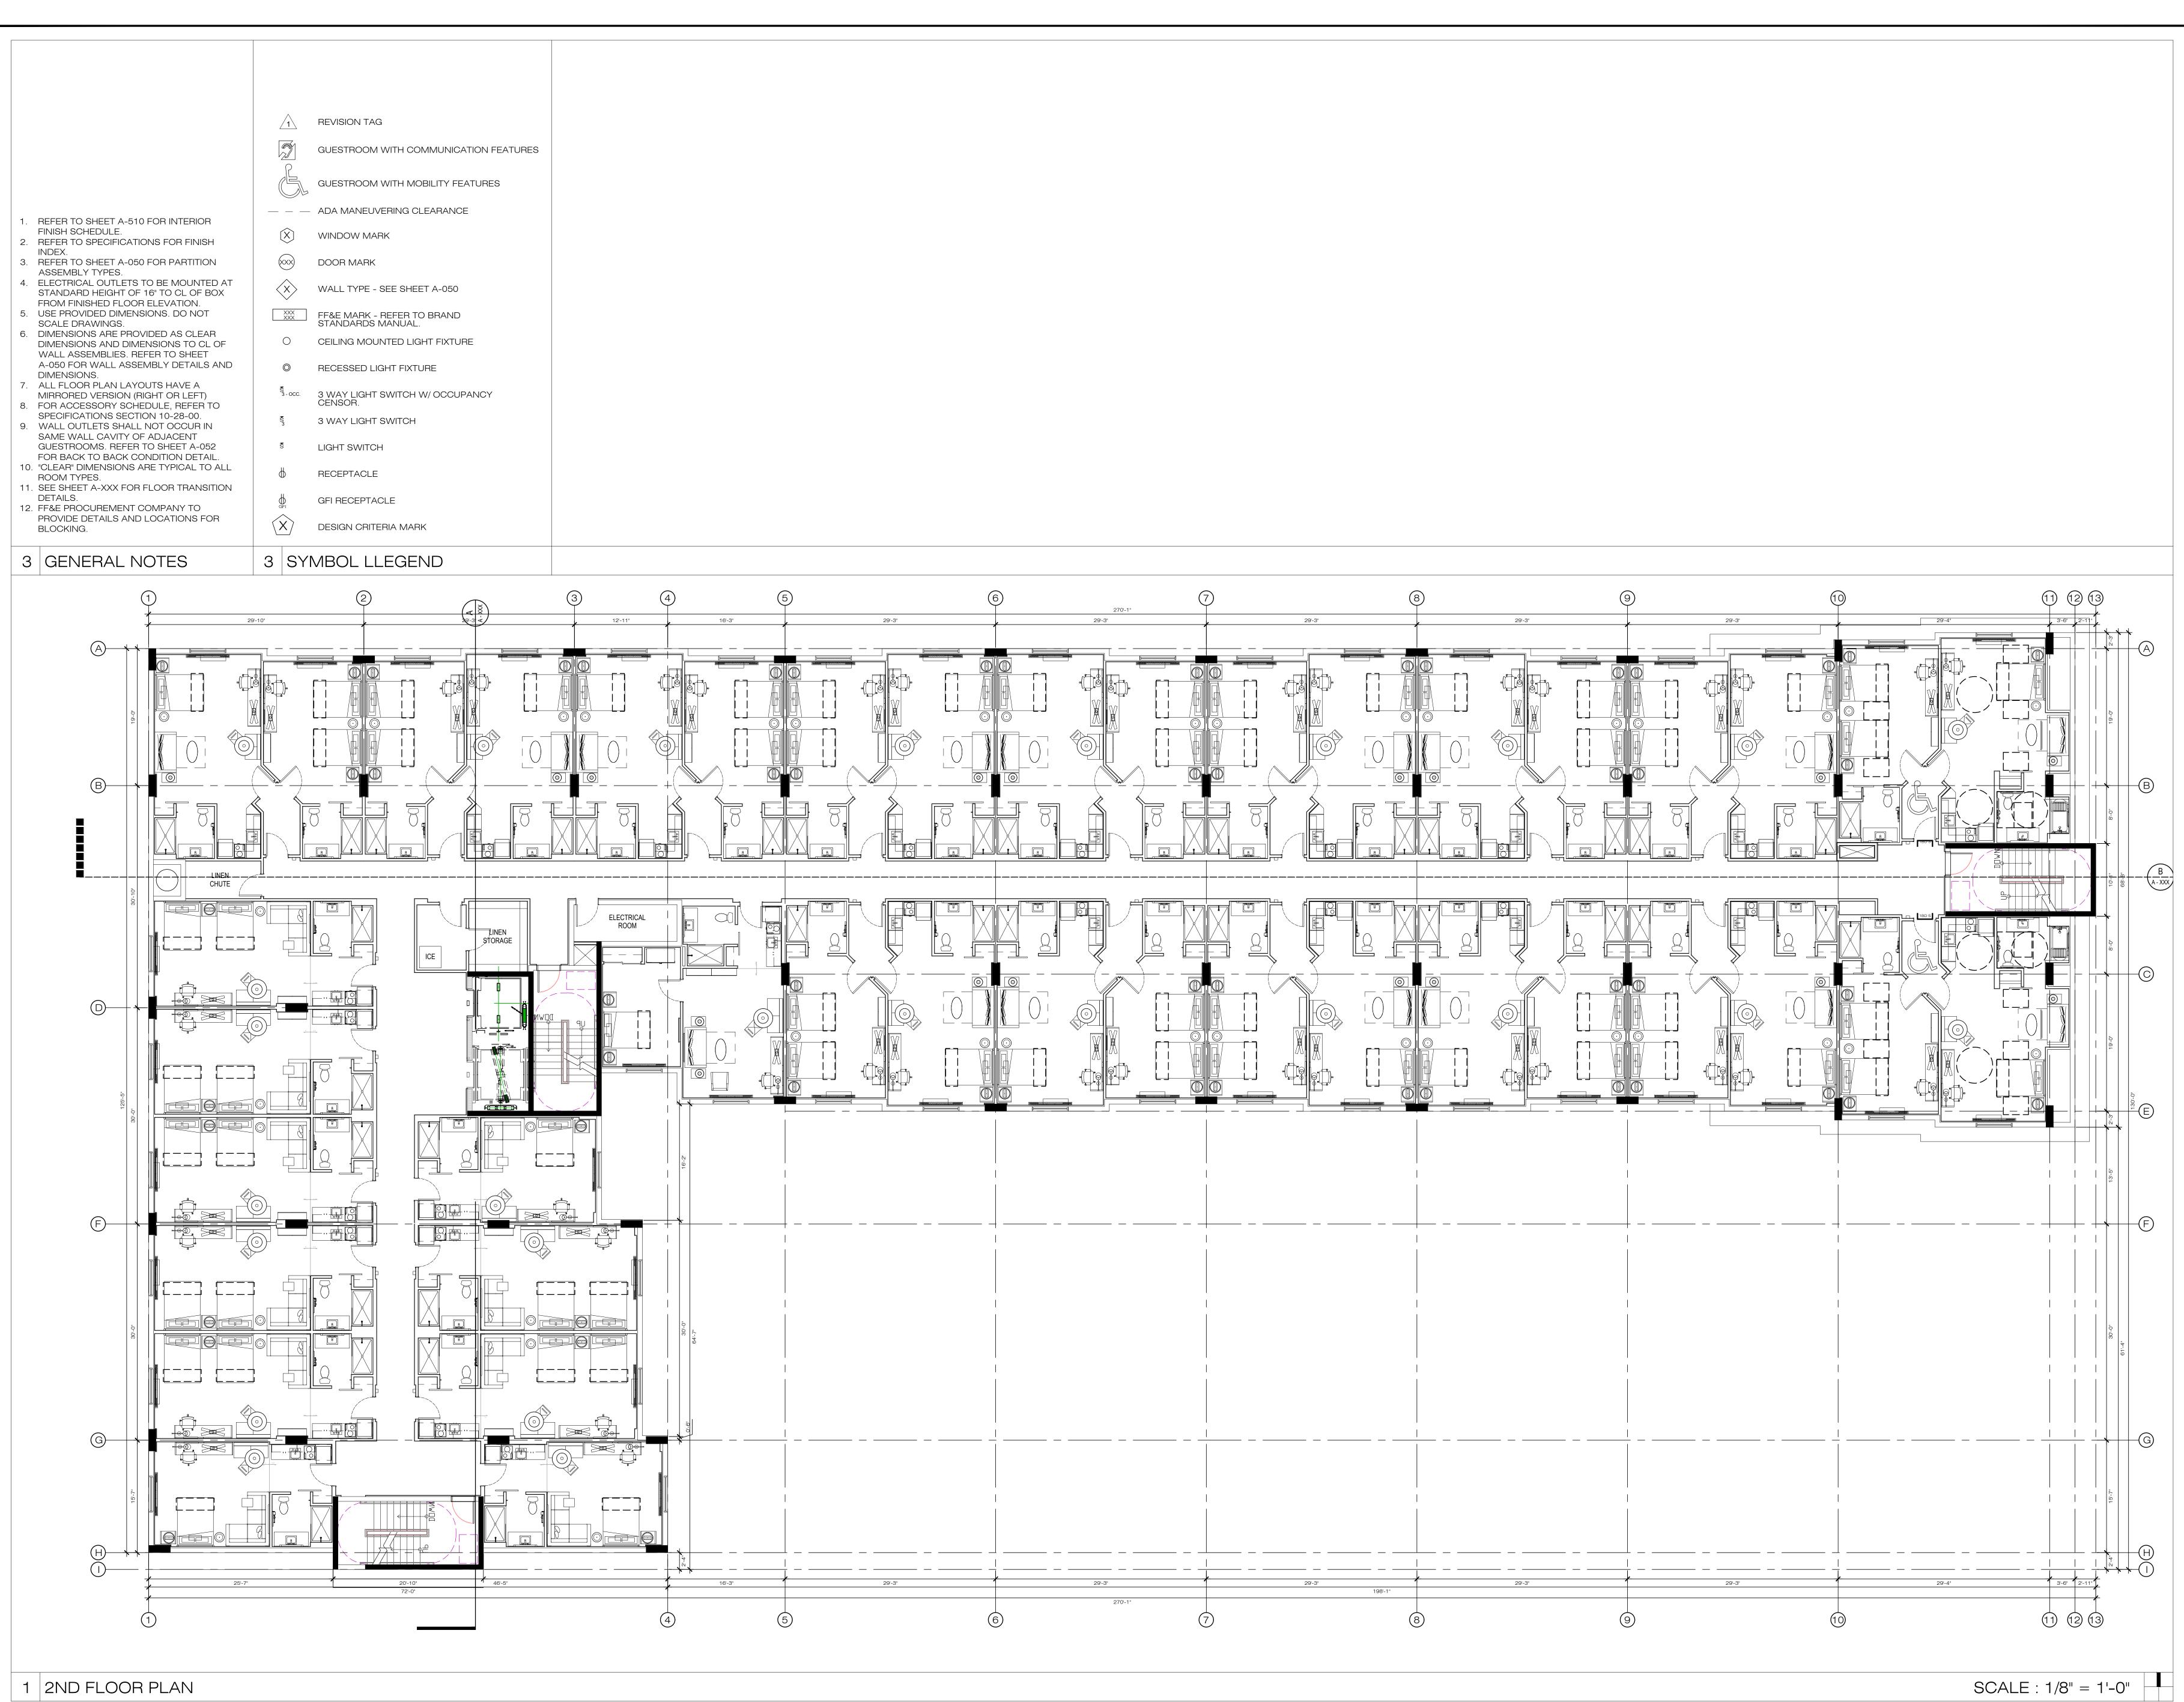

## $\top \mathsf{R} \mathsf{A} \mathsf{C} \top " \mathsf{A}"$ UDELE AIRPORT INDUSTRIAL PARK (P.B. 86, PG. 29)

8'-0"

| MARK     | F                       | L |    |      |    |  |
|----------|-------------------------|---|----|------|----|--|
|          |                         | 1 | 2  | 3    | 4  |  |
| 1BEDS    | 2 BEDROOM SUITE         | 3 | 13 | 15   | 13 |  |
| 1BEDS HQ | ADA 2 BEDROOM SUITE     | 0 | 2  | 0    | 2  |  |
| QQS      | DOUBLE QUEEN STUDIO     | 0 | 7  | 7    | 7  |  |
| QQS HQ   | ADA DOUBLE QUEEN STUDIO | 0 | 0  | 0    | 0  |  |
| KS       | KING STUDIO             | 0 | З  | 3    | 3  |  |
| KS HQ    | ADA KING STUDIO         | 0 | 0  | 0    | 0  |  |
| 1QS      | SINGLE QUEEN SUITE      | 1 | 1  | 1    | 1  |  |
| 1QS HQ   | ADA SINGLE QUEEN SUITE  | 0 | 0  | 0    | 0  |  |
| 6 UNIT   | - MIX                   |   |    | TOTA | ۹Ľ |  |
|          |                         |   |    |      |    |  |

## 6 UNIT MIX

| TOTAL |
|-------|
| 44    |
| 4     |
| 21    |
| 0     |
| 9     |
| 0     |
| 4     |
| 0     |
| 82    |
|       |

|                | $\wedge$                       |                                                 |  |
|----------------|--------------------------------|-------------------------------------------------|--|
|                |                                |                                                 |  |
|                | R                              | GUESTROOM WITH COMMUNICATION FEATURES           |  |
|                | G                              | GUESTROOM WITH MOBILITY FEATURES                |  |
| 3              | — — —<br>~                     | ADA MANEUVERING CLEARANCE                       |  |
| н              | X                              | WINDOW MARK                                     |  |
|                | (xxx)                          | DOOR MARK                                       |  |
| ED AT<br>BOX   | $\langle \! \times \! \rangle$ | WALL TYPE - SEE SHEET A-050                     |  |
|                | XXX<br>XXX                     | FF&E MARK - REFER TO BRAND<br>STANDARDS MANUAL. |  |
| .R<br>_ OF     | 0                              | CEILING MOUNTED LIGHT FIXTURE                   |  |
| AND            | Ø                              | RECESSED LIGHT FIXTURE                          |  |
| ТО             | 5<br>3 - OCC.                  | 3 WAY LIGHT SWITCH W/ OCCUPANCY<br>CENSOR.      |  |
| N              | <b>€</b> 0°3                   | 3 WAY LIGHT SWITCH                              |  |
| 52<br>IL.      | 5                              | LIGHT SWITCH                                    |  |
| ) ALL<br>ITION | φ                              | RECEPTACLE                                      |  |
|                | GFI                            | GFI RECEPTACLE                                  |  |
| DR             | $\langle \mathbf{X} \rangle$   | DESIGN CRITERIA MARK                            |  |
|                | 3 SYI                          | MBOL LLEGEND                                    |  |
|                |                                |                                                 |  |