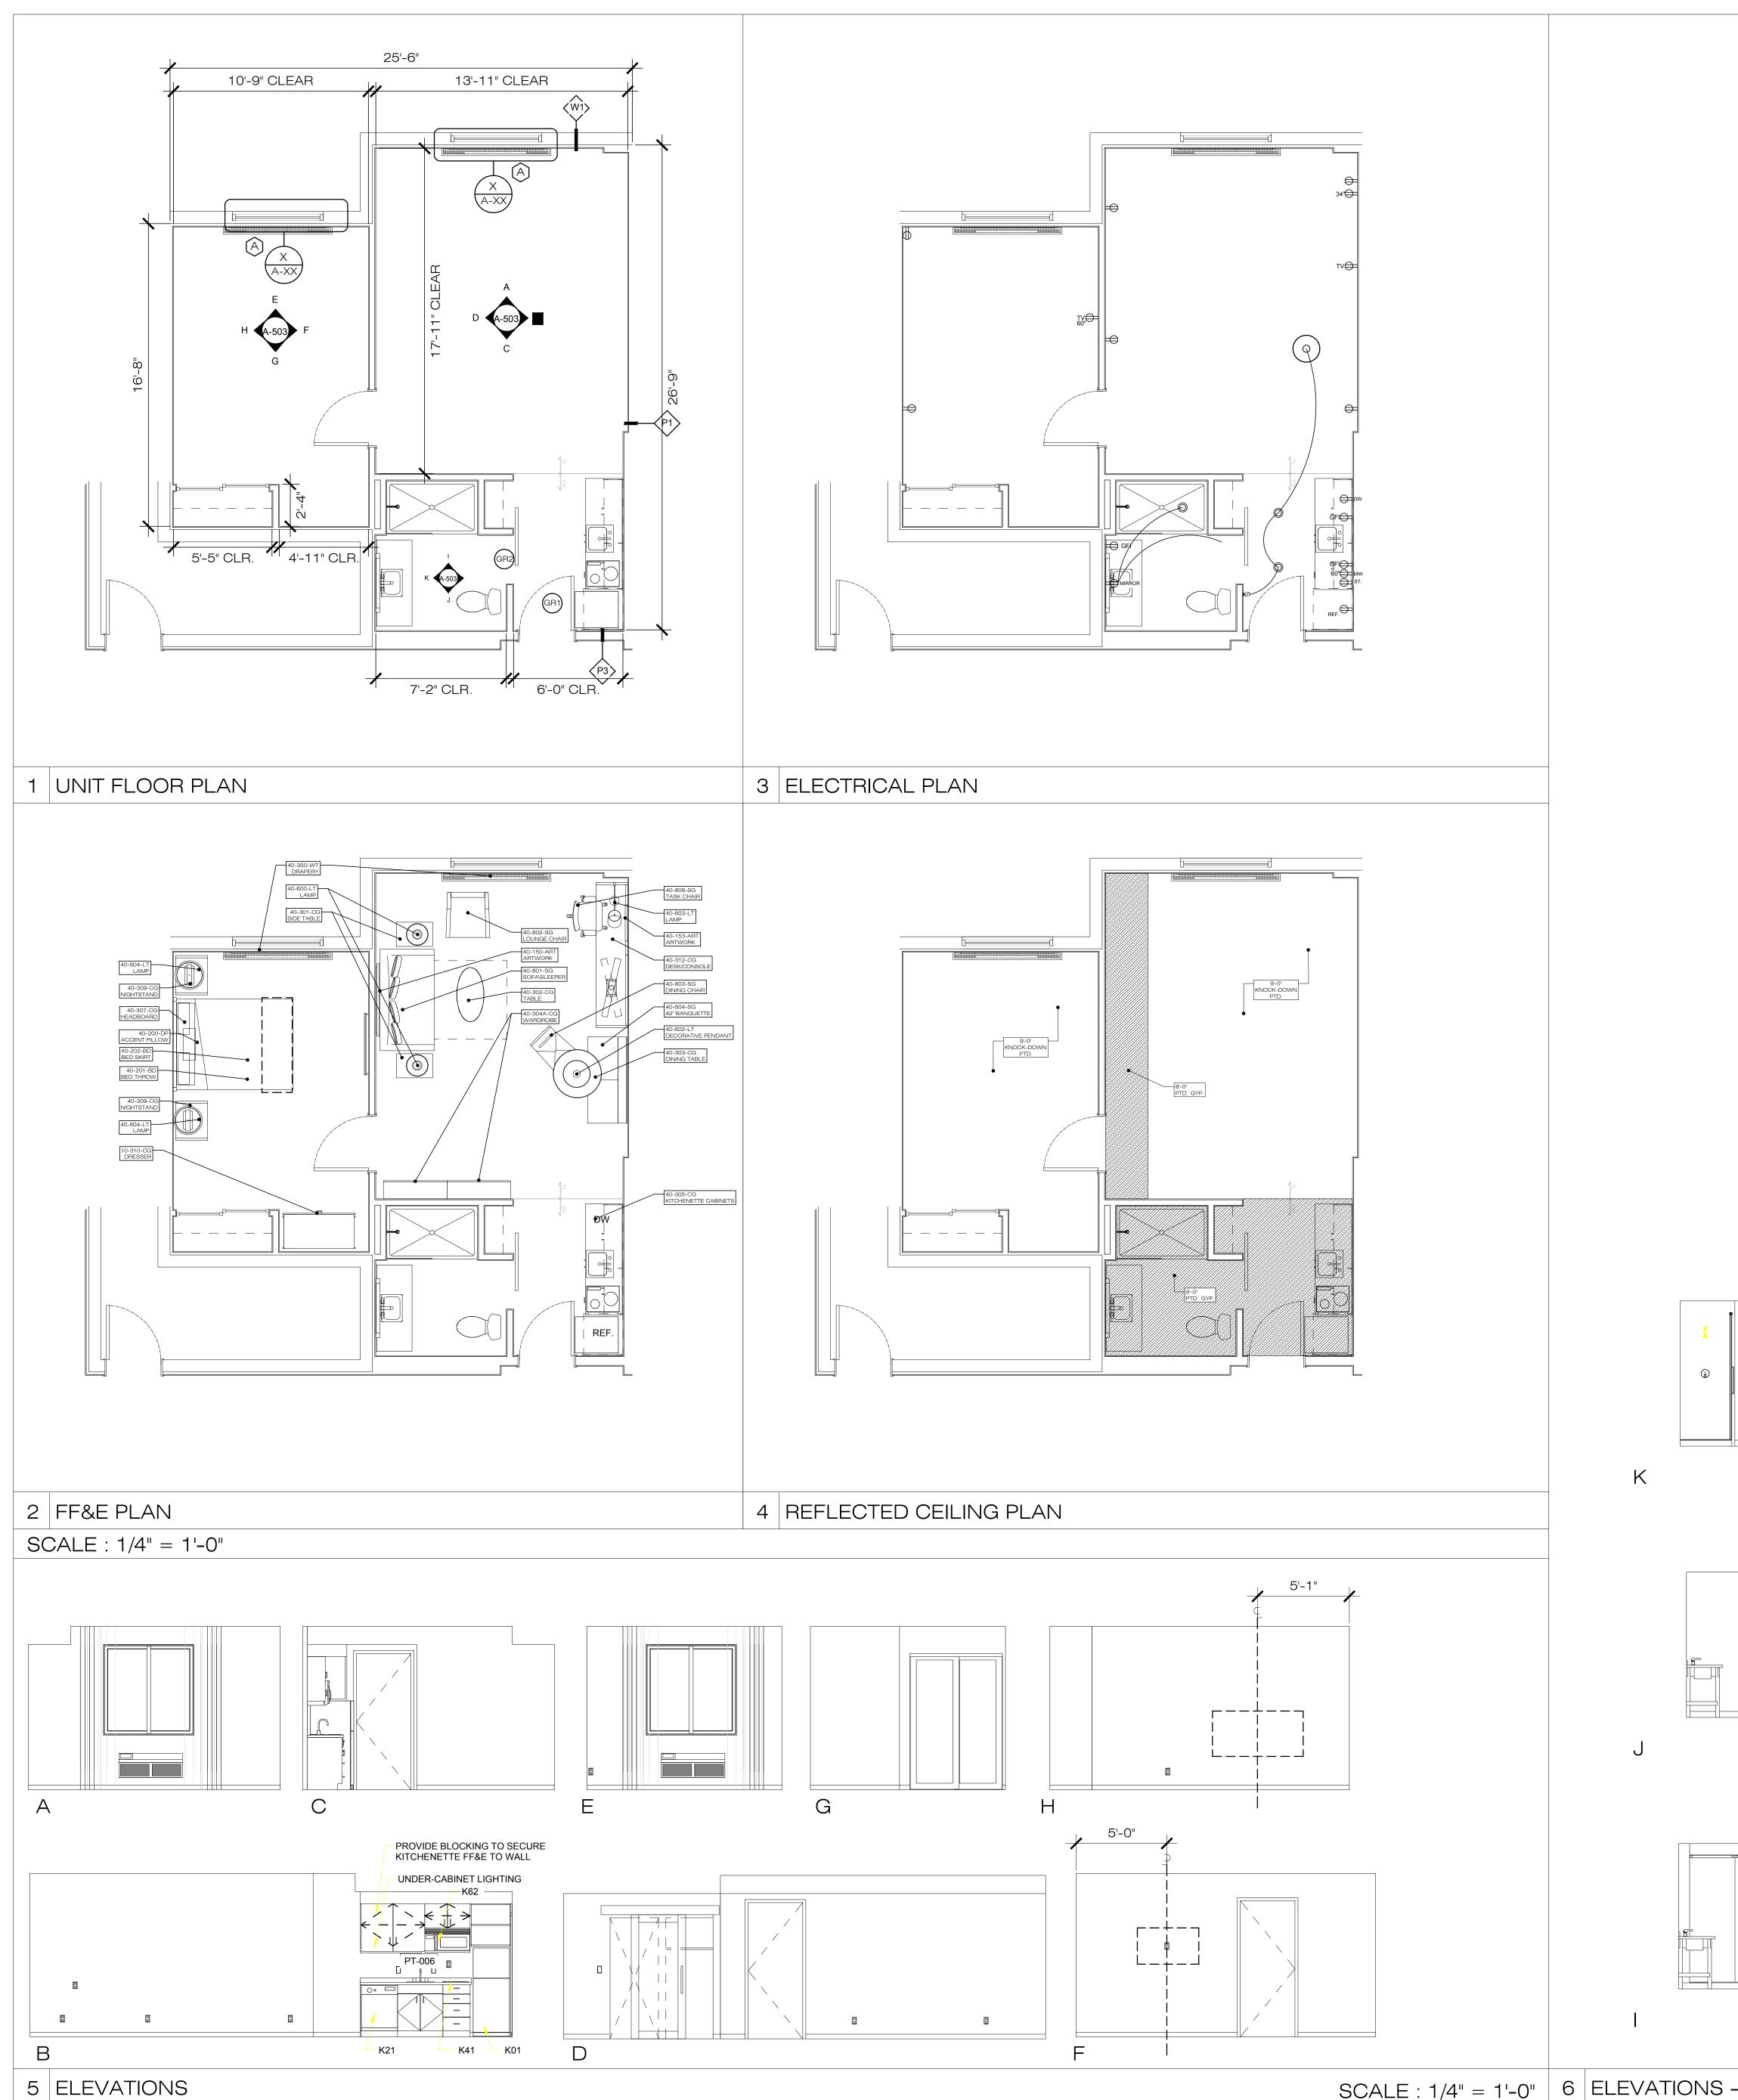

## 6 UNIT MIX

| TOTAL |
|-------|
| 44    |
| 4     |
| 21    |
| 0     |
| 9     |
| 0     |
| 4     |
| 0     |
| 82    |
|       |

|                | $\wedge$                       |                                                 |  |
|----------------|--------------------------------|-------------------------------------------------|--|
|                |                                |                                                 |  |
|                | R                              | GUESTROOM WITH COMMUNICATION FEATURES           |  |
|                | G                              | GUESTROOM WITH MOBILITY FEATURES                |  |
| 3              | — — —<br>~                     | ADA MANEUVERING CLEARANCE                       |  |
| н              | X                              | WINDOW MARK                                     |  |
|                | (xxx)                          | DOOR MARK                                       |  |
| ED AT<br>BOX   | $\langle \! \times \! \rangle$ | WALL TYPE - SEE SHEET A-050                     |  |
|                | XXX<br>XXX                     | FF&E MARK - REFER TO BRAND<br>STANDARDS MANUAL. |  |
| .R<br>_ OF     | 0                              | CEILING MOUNTED LIGHT FIXTURE                   |  |
| AND            | Ø                              | RECESSED LIGHT FIXTURE                          |  |
| ТО             | 5<br>3 - OCC.                  | 3 WAY LIGHT SWITCH W/ OCCUPANCY<br>CENSOR.      |  |
| N              | <b>€</b> 0°3                   | 3 WAY LIGHT SWITCH                              |  |
| 52<br>IL.      | 5                              | LIGHT SWITCH                                    |  |
| ) ALL<br>ITION | φ                              | RECEPTACLE                                      |  |
|                | GFI                            | GFI RECEPTACLE                                  |  |
| DR             | $\langle \mathbf{X} \rangle$   | DESIGN CRITERIA MARK                            |  |
|                | 3 SYI                          | MBOL LLEGEND                                    |  |
|                |                                |                                                 |  |

## 1. REFER TO SHEET A-510 FOR INTERIOR OR PARTITION O BE MOUNTED AT 6" TO CL OF BOX ELEVATION. ONS. DO NOT DED AS CLEAR NSIONS TO CL OF ER TO SHEET ONTRACTOR SHALL VERIFY ALL DIMENSIONS A SITE BEFORE PROCEEDING WITH HIS WORK AND SHALL DETERMINE LOCATION OF ANY ANI ALL EXISTING SUBTERRANEAN UTILITIES OR CONSTRUCTION IN AREA OF PROPOSED NEV WORK PRIOR TO COMMENCEMENT OF NEW WORK IN ORDER TO AVOID DAMAGE TO SAID EXISTING UTILITIES OR CONSTRUCTION. These drawings and copies thereof funished by the Archit IBLY DETAILS AND TS HAVE A HT OR LEFT) drawings and copies thereof turnished by the Archite are his property; they are not to be used on oth work and are to be returned upon demand at the completion of work. If this drawing or any part thereof is used in any manner without the consent the Architect the user thereof becomes indebted of t Architect for full commission. DULE, REFER<sup>´</sup>TO N 10-28-00. OT OCCUR IN D SHEET A-052 IDITION DETAIL. E TYPICAL TO ALL OOR TRANSITION MPANY TO OCATIONS FOR Ϋ́) MPANY TO OCATIONS FOR VHERE SHOWN. WITH SIGNAGE TO RED LIGHTING IN EXCEPTION OF N TO BE CHANICAL AND FOR DETAIL. ITROLS AWAY LES AT ALL N ACCORDANCE ODES. REFER TO DISHWASHER. GARBAGE ) ROOMS, FIRE SIBLE ROOMS. OVER PLATE BACK PANEL. REQUIRED IN ALL ITIONAL WALL OVIDED AT THE SHEET A-050 SUITES R TO BRAND LIGHT FIXTURE CH W/ OCCUPANCY NN NN HAW MF Architects Marcelo A. Moino, Al 15552 SW 15th Street Weston, FL 33326 ( 786 ) 299-9408 DRAWN BY: CAN SHEET TITLE: ENLARGED (1BEDS) 1 BED SUITE DATE: 01.18.2016 SEAL: ARCH. LICENSE AR 0011733 A-500