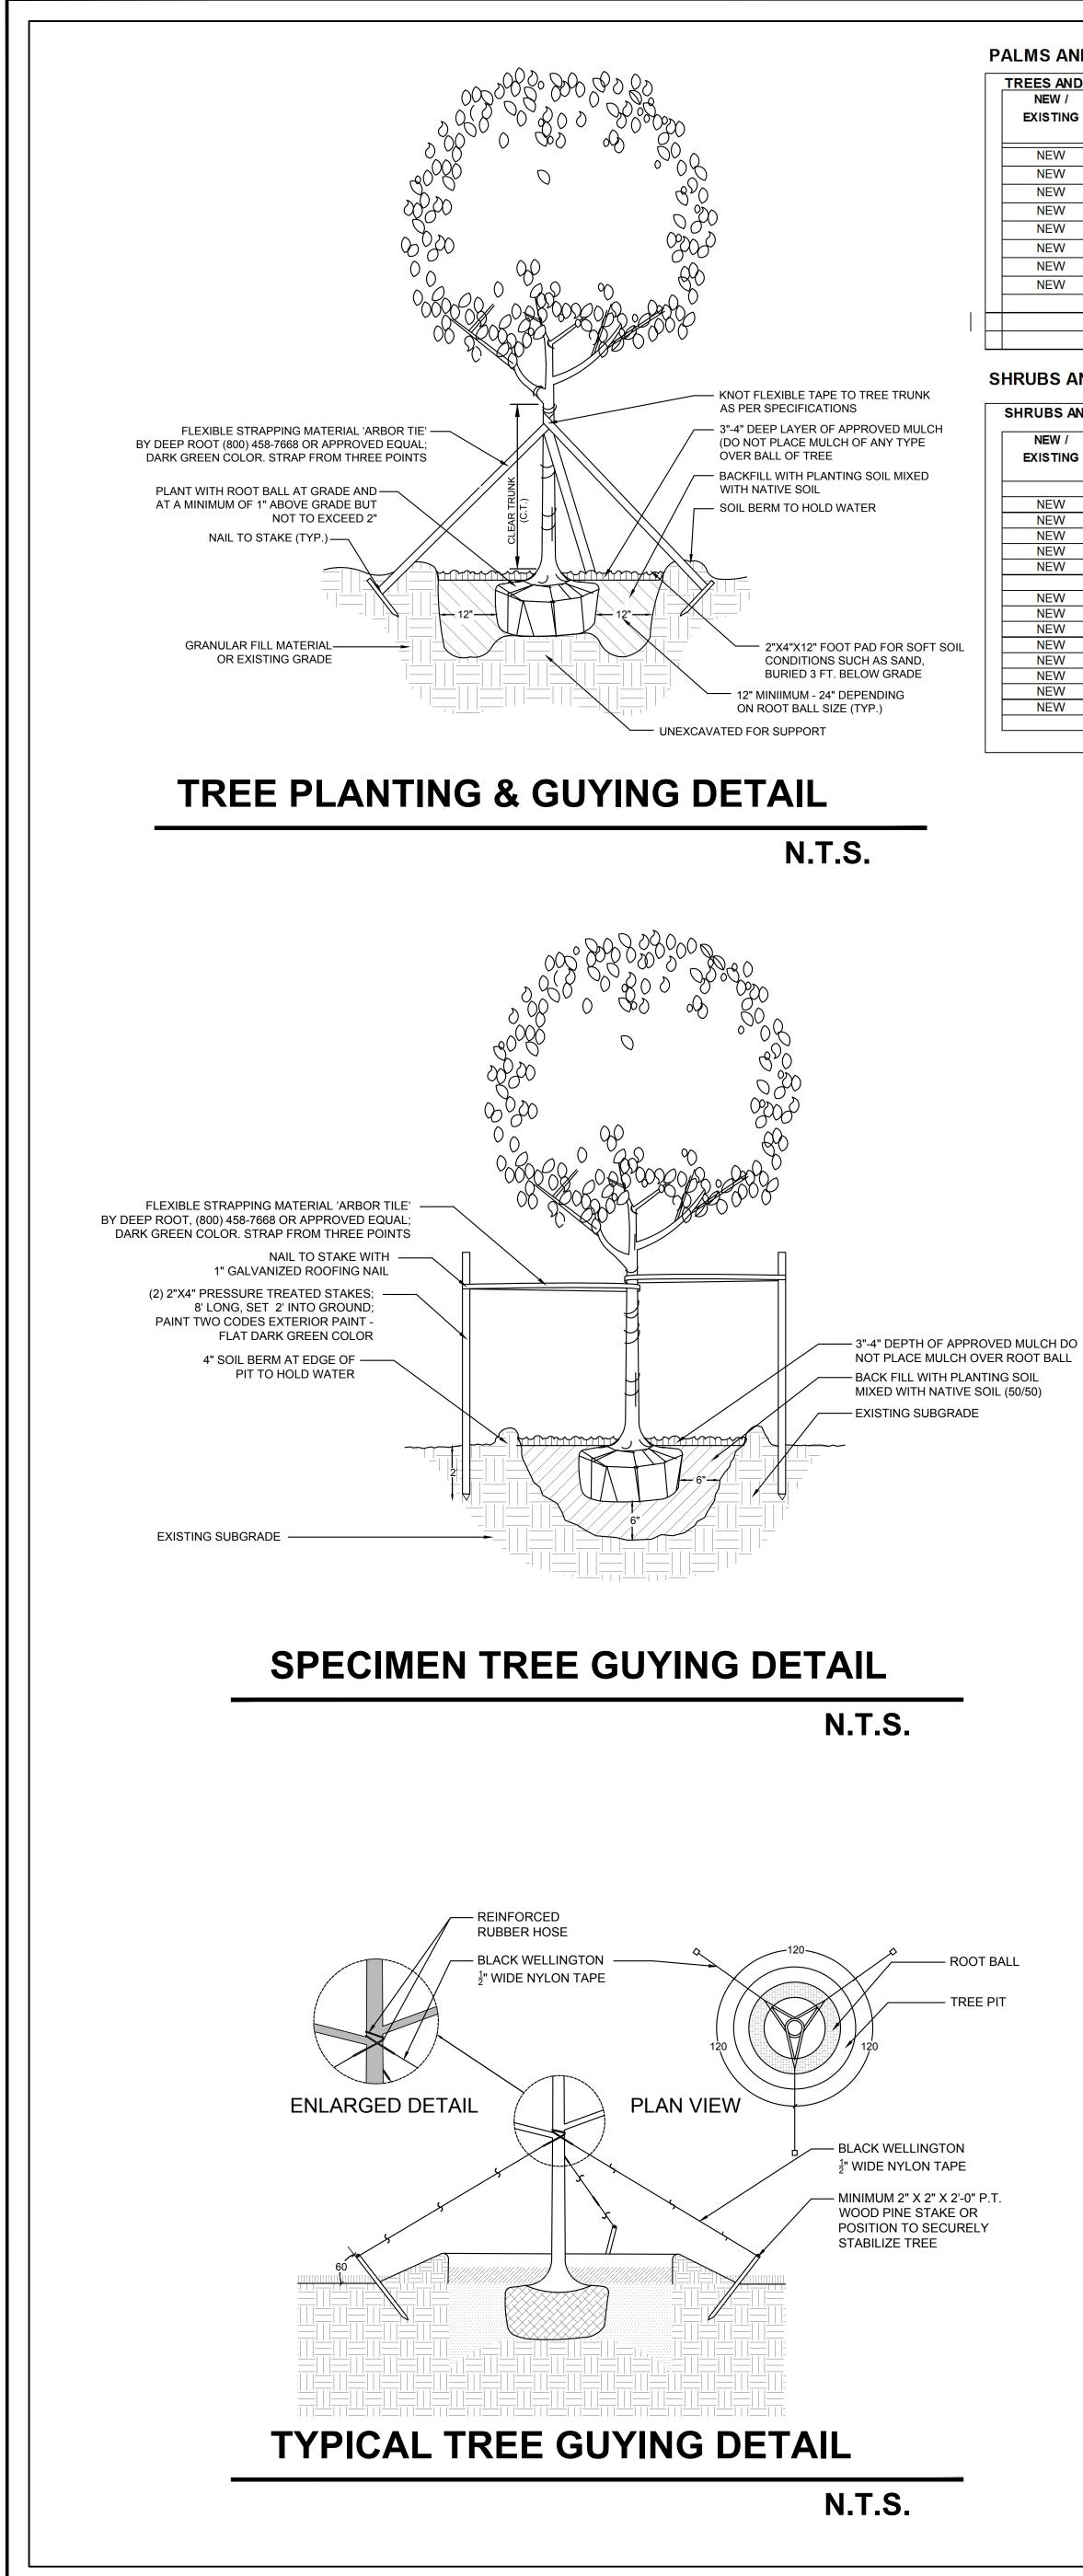

- 22. The Applicant shall preserve existing trees (including native trees) during the development of the project, wherever possible. If the trees must be removed, the Applicant shall be required to mitigate the impact in accordance with DRER requirements. If the relocated trees do not survive, the Applicant shall be required to replace the trees in compliance with DRER requirements.
- 23. The Applicant shall meet the requirements of the Miami-Dade County Water-Use Efficiency Standards Manual, effective January 2009, as may be amended from time to time.
- 24. All stormwater shall be retained on site in accordance with applicable law.
- 25. All stormwater drainage systems shall be maintained in working conditions at all times in order to avoid localize flooding during and after a storm.
- 26. Parking shall be prohibited on top of any drainage inlet or drainage manhole.
- 27. Developer shall be responsible for providing the City a certified drainage inspection report prior to the issuance of a certificate of occupancy.
- 28. If more than one (1) acre of land is disturbed during construction the Contractor/Developer is responsible to obtain NPDES Stormwater permit coverage through the Florida Department of Environmental Protection (FDEP) Construction Generic Permit (CGP). If the project is less than one (1) acre, but part of a larger common plan of development or sale that will ultimately disturb one or more acres, permit coverage is also required. Instruction to request and obtain а CGP can be found at: http://www.dep.state.fl.us/water/stormwater/npdes/docs/cgp.pdf. Contractor/Developer should submit the Notice of Intent (NOI) with the appropriate processing fees to the NPDES Stormwater Notices Center.