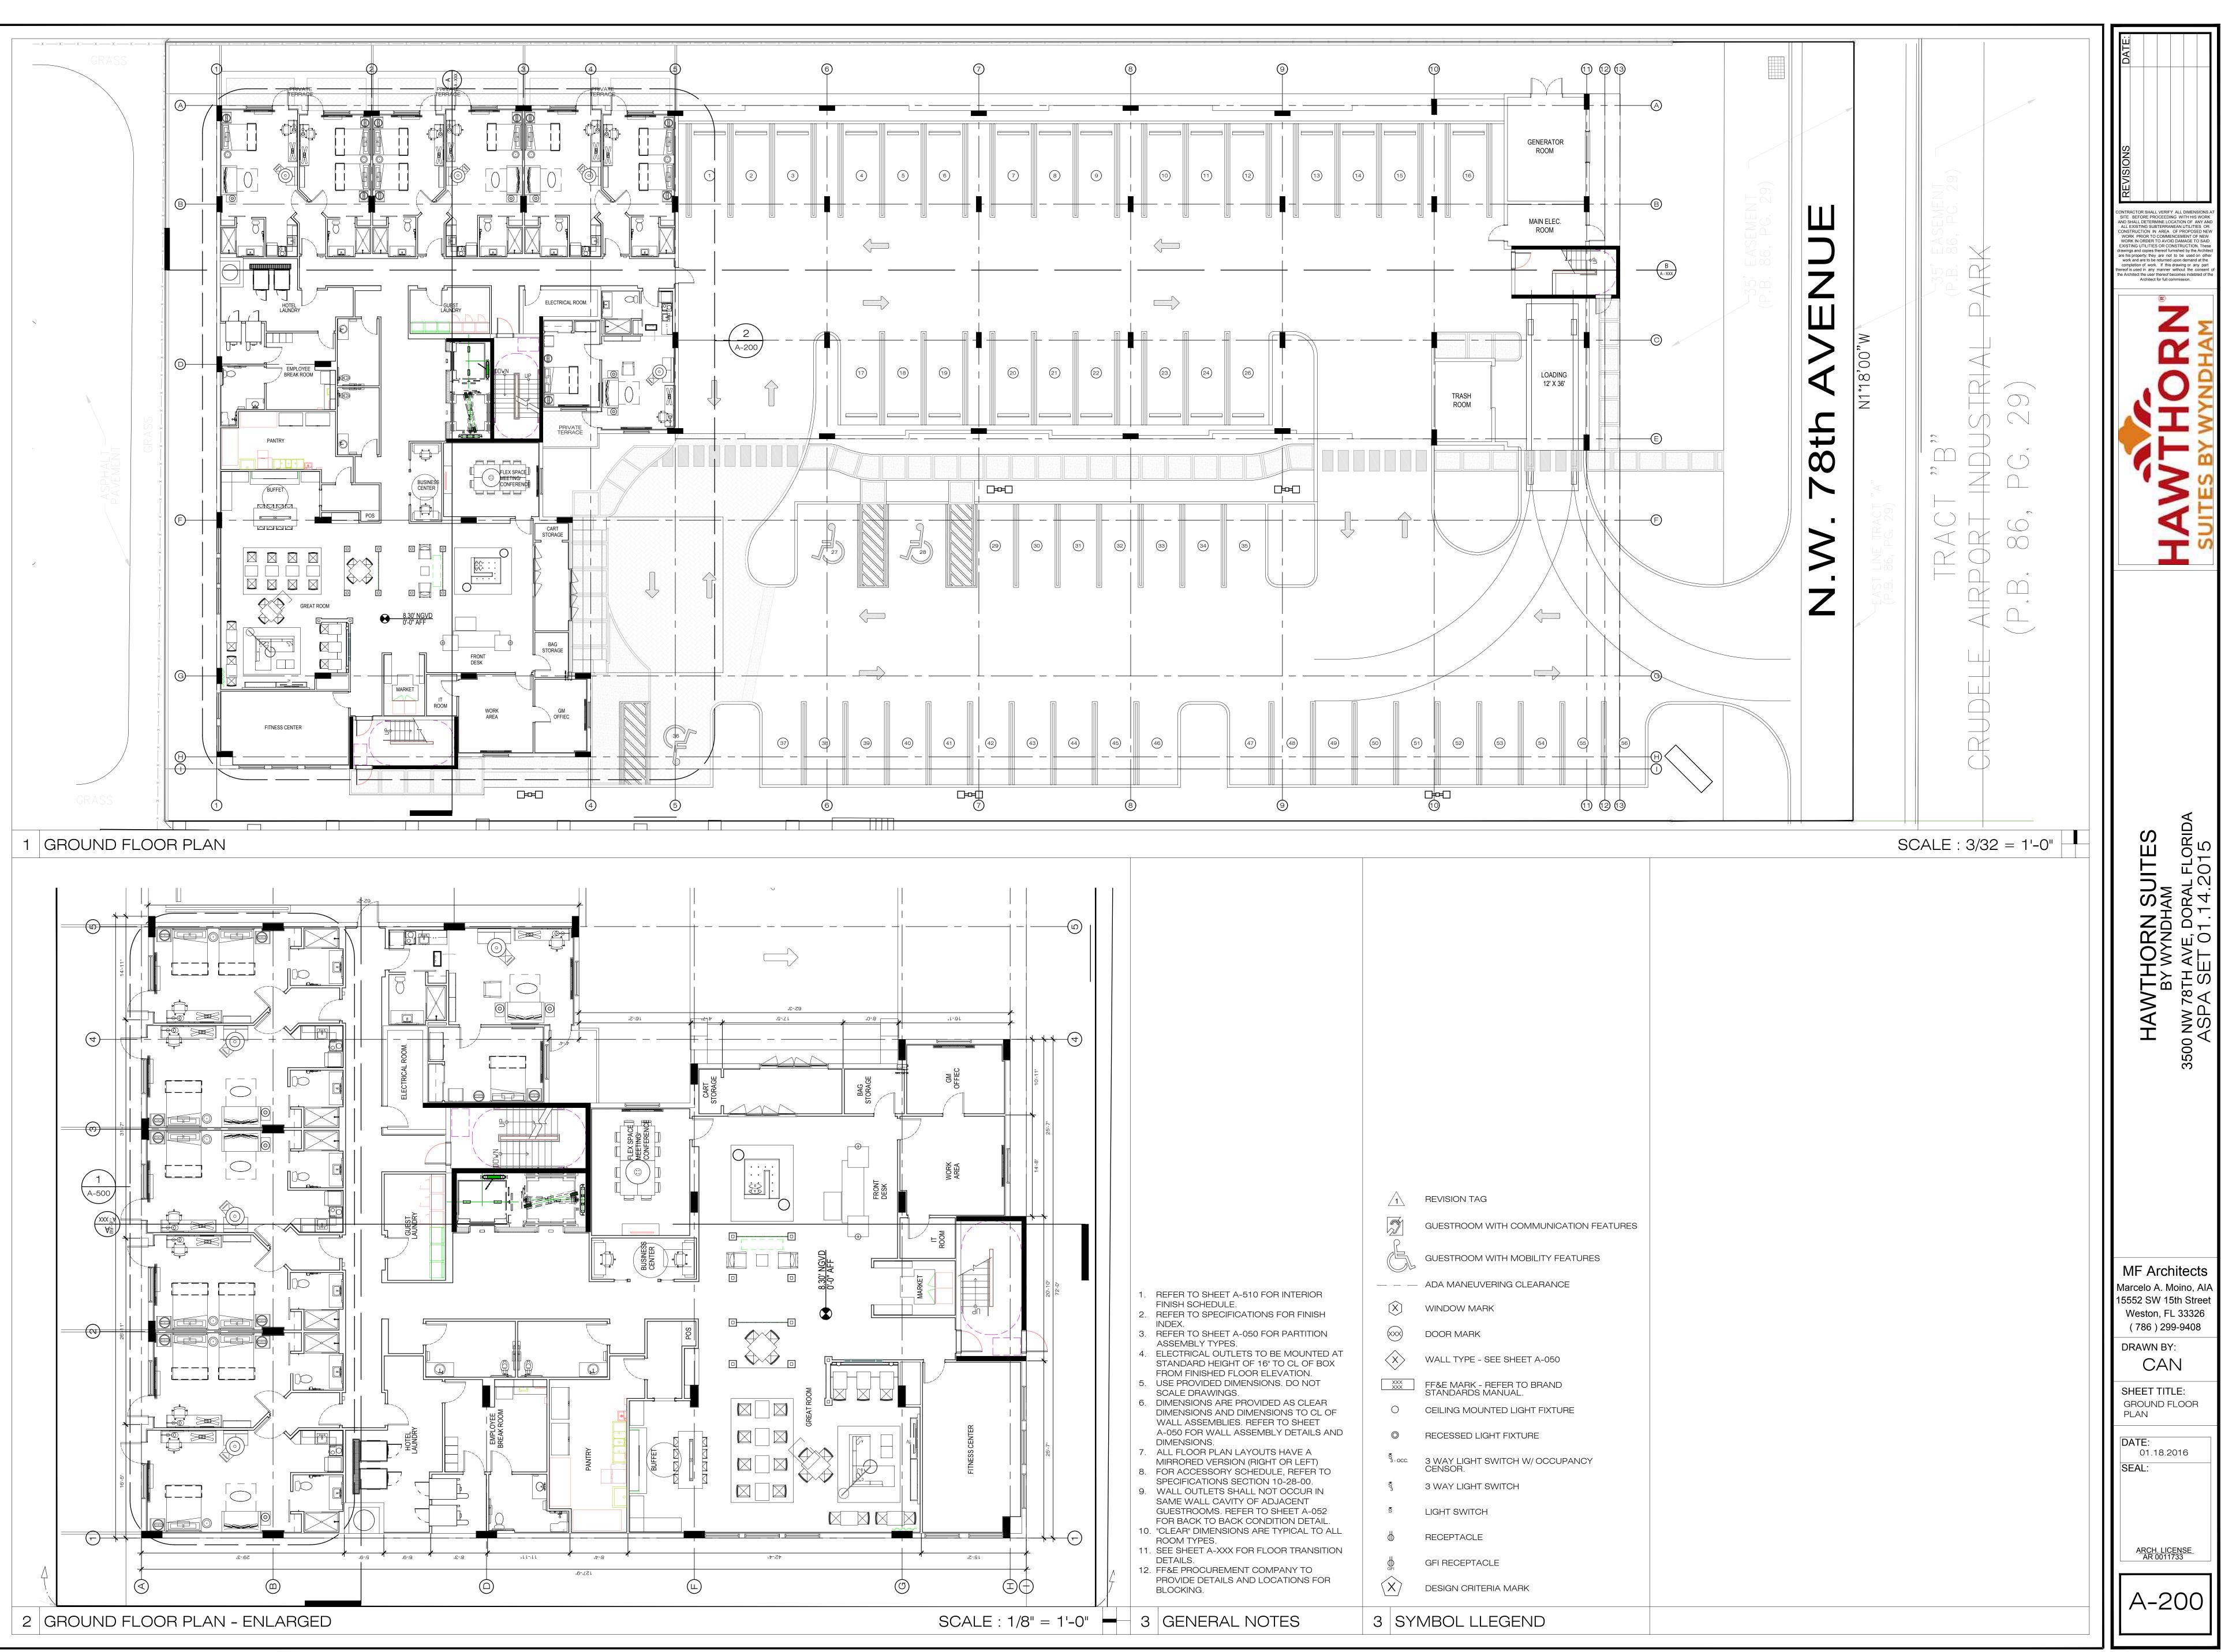

WHEREAS, 3500 Property Holdings LLC (the "Applicant") has submitted an

application for Mayor and Council site plan approval for a hotel consisting of 72,912

square feet and 82 guest rooms located at 3500 NW 78th Avenue; and

<u>Section 2.</u> <u>Approval of Site Plan.</u> The Mayor and City Council hereby approves the site plan for a hotel consisting of 72,912 square feet and 82 guest rooms located at 3500 NW 78<sup>th</sup> Avenue subject to the following conditions agreed to by the Applicant and City as part of the site plan development agreement approval. The Site Plan attached here to as Exhibit "A" is approved subject to the following conditions set forth in the Development Agreement.

|                                                                  |                                                                                                        |                                              |                                     | CR     |
|------------------------------------------------------------------|--------------------------------------------------------------------------------------------------------|----------------------------------------------|-------------------------------------|--------|
|                                                                  | -SET I.P.&C.<br>/ LB 2439                                                                              |                                              |                                     |        |
| -x-x-x-(<br>RASS                                                 |                                                                                                        |                                              |                                     |        |
|                                                                  |                                                                                                        |                                              |                                     |        |
| *                                                                |                                                                                                        |                                              |                                     |        |
| × ×                                                              |                                                                                                        |                                              | ELECTRICAL ROOM.                    |        |
| - x x x                                                          |                                                                                                        |                                              |                                     |        |
| GRASS<br>* - * - *                                               |                                                                                                        |                                              |                                     |        |
| ASPHALT<br>AVEMENT<br>AVEMENT<br>G<br>G<br>G                     | E BUFFET                                                                                               | BUSINESS<br>CENTER                           |                                     |        |
|                                                                  |                                                                                                        |                                              |                                     |        |
|                                                                  |                                                                                                        |                                              |                                     |        |
|                                                                  |                                                                                                        | ■     ■     8.30' NGVD       ●     0'-0" AFF | FRONT<br>DESK                       | 47     |
|                                                                  |                                                                                                        | <u>─</u> ─────────────────────────────────── |                                     | 17'-0' |
|                                                                  | FITNESS CENTER                                                                                         |                                              | WORK<br>AREA OFFIEC                 |        |
| SS ×                                                             |                                                                                                        |                                              | G d                                 | E      |
|                                                                  |                                                                                                        |                                              |                                     |        |
| SITE PL                                                          | AN                                                                                                     |                                              |                                     |        |
| TE DATA:<br>ROSS LOT ARE/<br>TE ADDRESS:                         | A: 48,750.0427 SF<br>1.119 ACRES<br>3500 NW 78TH AVE                                                   |                                              |                                     | _      |
| GAL DESCRIPT<br>DNING DATA                                       | PB 86-29 N150' OF<br>OR 14691-2502 089                                                                 |                                              |                                     |        |
| E DISTRICT:<br>LAGE SUB-DIS<br>NSITY: (75 GR                     |                                                                                                        | REQUIRED<br>83 GR                            | PROVIDED<br>82 GR                   | _      |
| ILDING COVEF<br>5 X GLA<br>XIMUM HEIGH                           | RAGE:<br>T:                                                                                            | 36,562.531 SF                                | 21,156.6456 SF                      | _      |
| DTH OF R-O-W<br>PEN SPACE:<br>% OF GLA                           | /                                                                                                      | 50' R-O-W<br>4,875 SF                        | 49'-10"<br>11,984 SF                | _      |
| TBACKS:<br>ONT<br>DE                                             |                                                                                                        | 0' - 10'-0"<br>0' - 10'-0"                   | 10'-0" FROM EASEMENT<br>10'-0"      | _      |
| AR<br>R:<br>PUND FLOOR<br>D FLOOR @.5                            | @ .75                                                                                                  | 0'<br>36,562 SF<br>24,375 SF                 | +- 10'-0"<br>9,275 SF<br>21,271 SF  | -      |
| D FLOOR @.5<br>H FLOOR @.5<br>TAL                                |                                                                                                        | 24,375 SF<br>24,375 SF<br>109,687 SF         | 21,271 SF<br>21,271 SF<br>72,912 SF | -      |
| RKING: (LODGI<br>1 SPACE FOR T<br>1 SPACE FOR E<br>1 SPACE FOR E | NG)<br>THE FIRST 40 UNITS<br>EVERY 2 UNITS THEREAFTER<br>EVERY 4 EMPLOYEES<br>JCTION - 75% OF REQUIRED | 40 SPACES                                    |                                     | -      |

## $\top \mathsf{R} \mathsf{A} \mathsf{C} \top " \mathsf{A}"$ UDELE AIRPORT INDUSTRIAL PARK (P.B. 86, PG. 29)

8'-0"

| MARK     | F                       | L |    |      |    |  |
|----------|-------------------------|---|----|------|----|--|
|          |                         | 1 | 2  | 3    | 4  |  |
| 1BEDS    | 2 BEDROOM SUITE         | 3 | 13 | 15   | 13 |  |
| 1BEDS HQ | ADA 2 BEDROOM SUITE     | 0 | 2  | 0    | 2  |  |
| QQS      | DOUBLE QUEEN STUDIO     | 0 | 7  | 7    | 7  |  |
| QQS HQ   | ADA DOUBLE QUEEN STUDIO | 0 | 0  | 0    | 0  |  |
| KS       | KING STUDIO             | 0 | З  | 3    | 3  |  |
| KS HQ    | ADA KING STUDIO         | 0 | 0  | 0    | 0  |  |
| 1QS      | SINGLE QUEEN SUITE      | 1 | 1  | 1    | 1  |  |
| 1QS HQ   | ADA SINGLE QUEEN SUITE  | 0 | 0  | 0    | 0  |  |
| 6 UNIT   | - MIX                   |   |    | TOTA | ۹Ľ |  |
|          |                         |   |    |      |    |  |

## 6 UNIT MIX

| TOTAL |
|-------|
| 44    |
| 4     |
| 21    |
| 0     |
| 9     |
| 0     |
| 4     |
| 0     |
| 82    |
|       |

|                | $\wedge$                       |                                                 |  |
|----------------|--------------------------------|-------------------------------------------------|--|
|                |                                |                                                 |  |
|                | R                              | GUESTROOM WITH COMMUNICATION FEATURES           |  |
|                | G                              | GUESTROOM WITH MOBILITY FEATURES                |  |
| 3              | — — —<br>~                     | ADA MANEUVERING CLEARANCE                       |  |
| н              | X                              | WINDOW MARK                                     |  |
|                | (xxx)                          | DOOR MARK                                       |  |
| ED AT<br>BOX   | $\langle \! \times \! \rangle$ | WALL TYPE - SEE SHEET A-050                     |  |
|                | XXX<br>XXX                     | FF&E MARK - REFER TO BRAND<br>STANDARDS MANUAL. |  |
| .R<br>_ OF     | 0                              | CEILING MOUNTED LIGHT FIXTURE                   |  |
| AND            | Ø                              | RECESSED LIGHT FIXTURE                          |  |
| ТО             | 5<br>3 - OCC.                  | 3 WAY LIGHT SWITCH W/ OCCUPANCY<br>CENSOR.      |  |
| N              | <b>€</b> 0°3                   | 3 WAY LIGHT SWITCH                              |  |
| 52<br>IL.      | 5                              | LIGHT SWITCH                                    |  |
| ) ALL<br>ITION | φ                              | RECEPTACLE                                      |  |
|                | GFI                            | GFI RECEPTACLE                                  |  |
| DR             | $\langle \mathbf{X} \rangle$   | DESIGN CRITERIA MARK                            |  |
|                | 3 SYI                          | MBOL LLEGEND                                    |  |
|                |                                |                                                 |  |