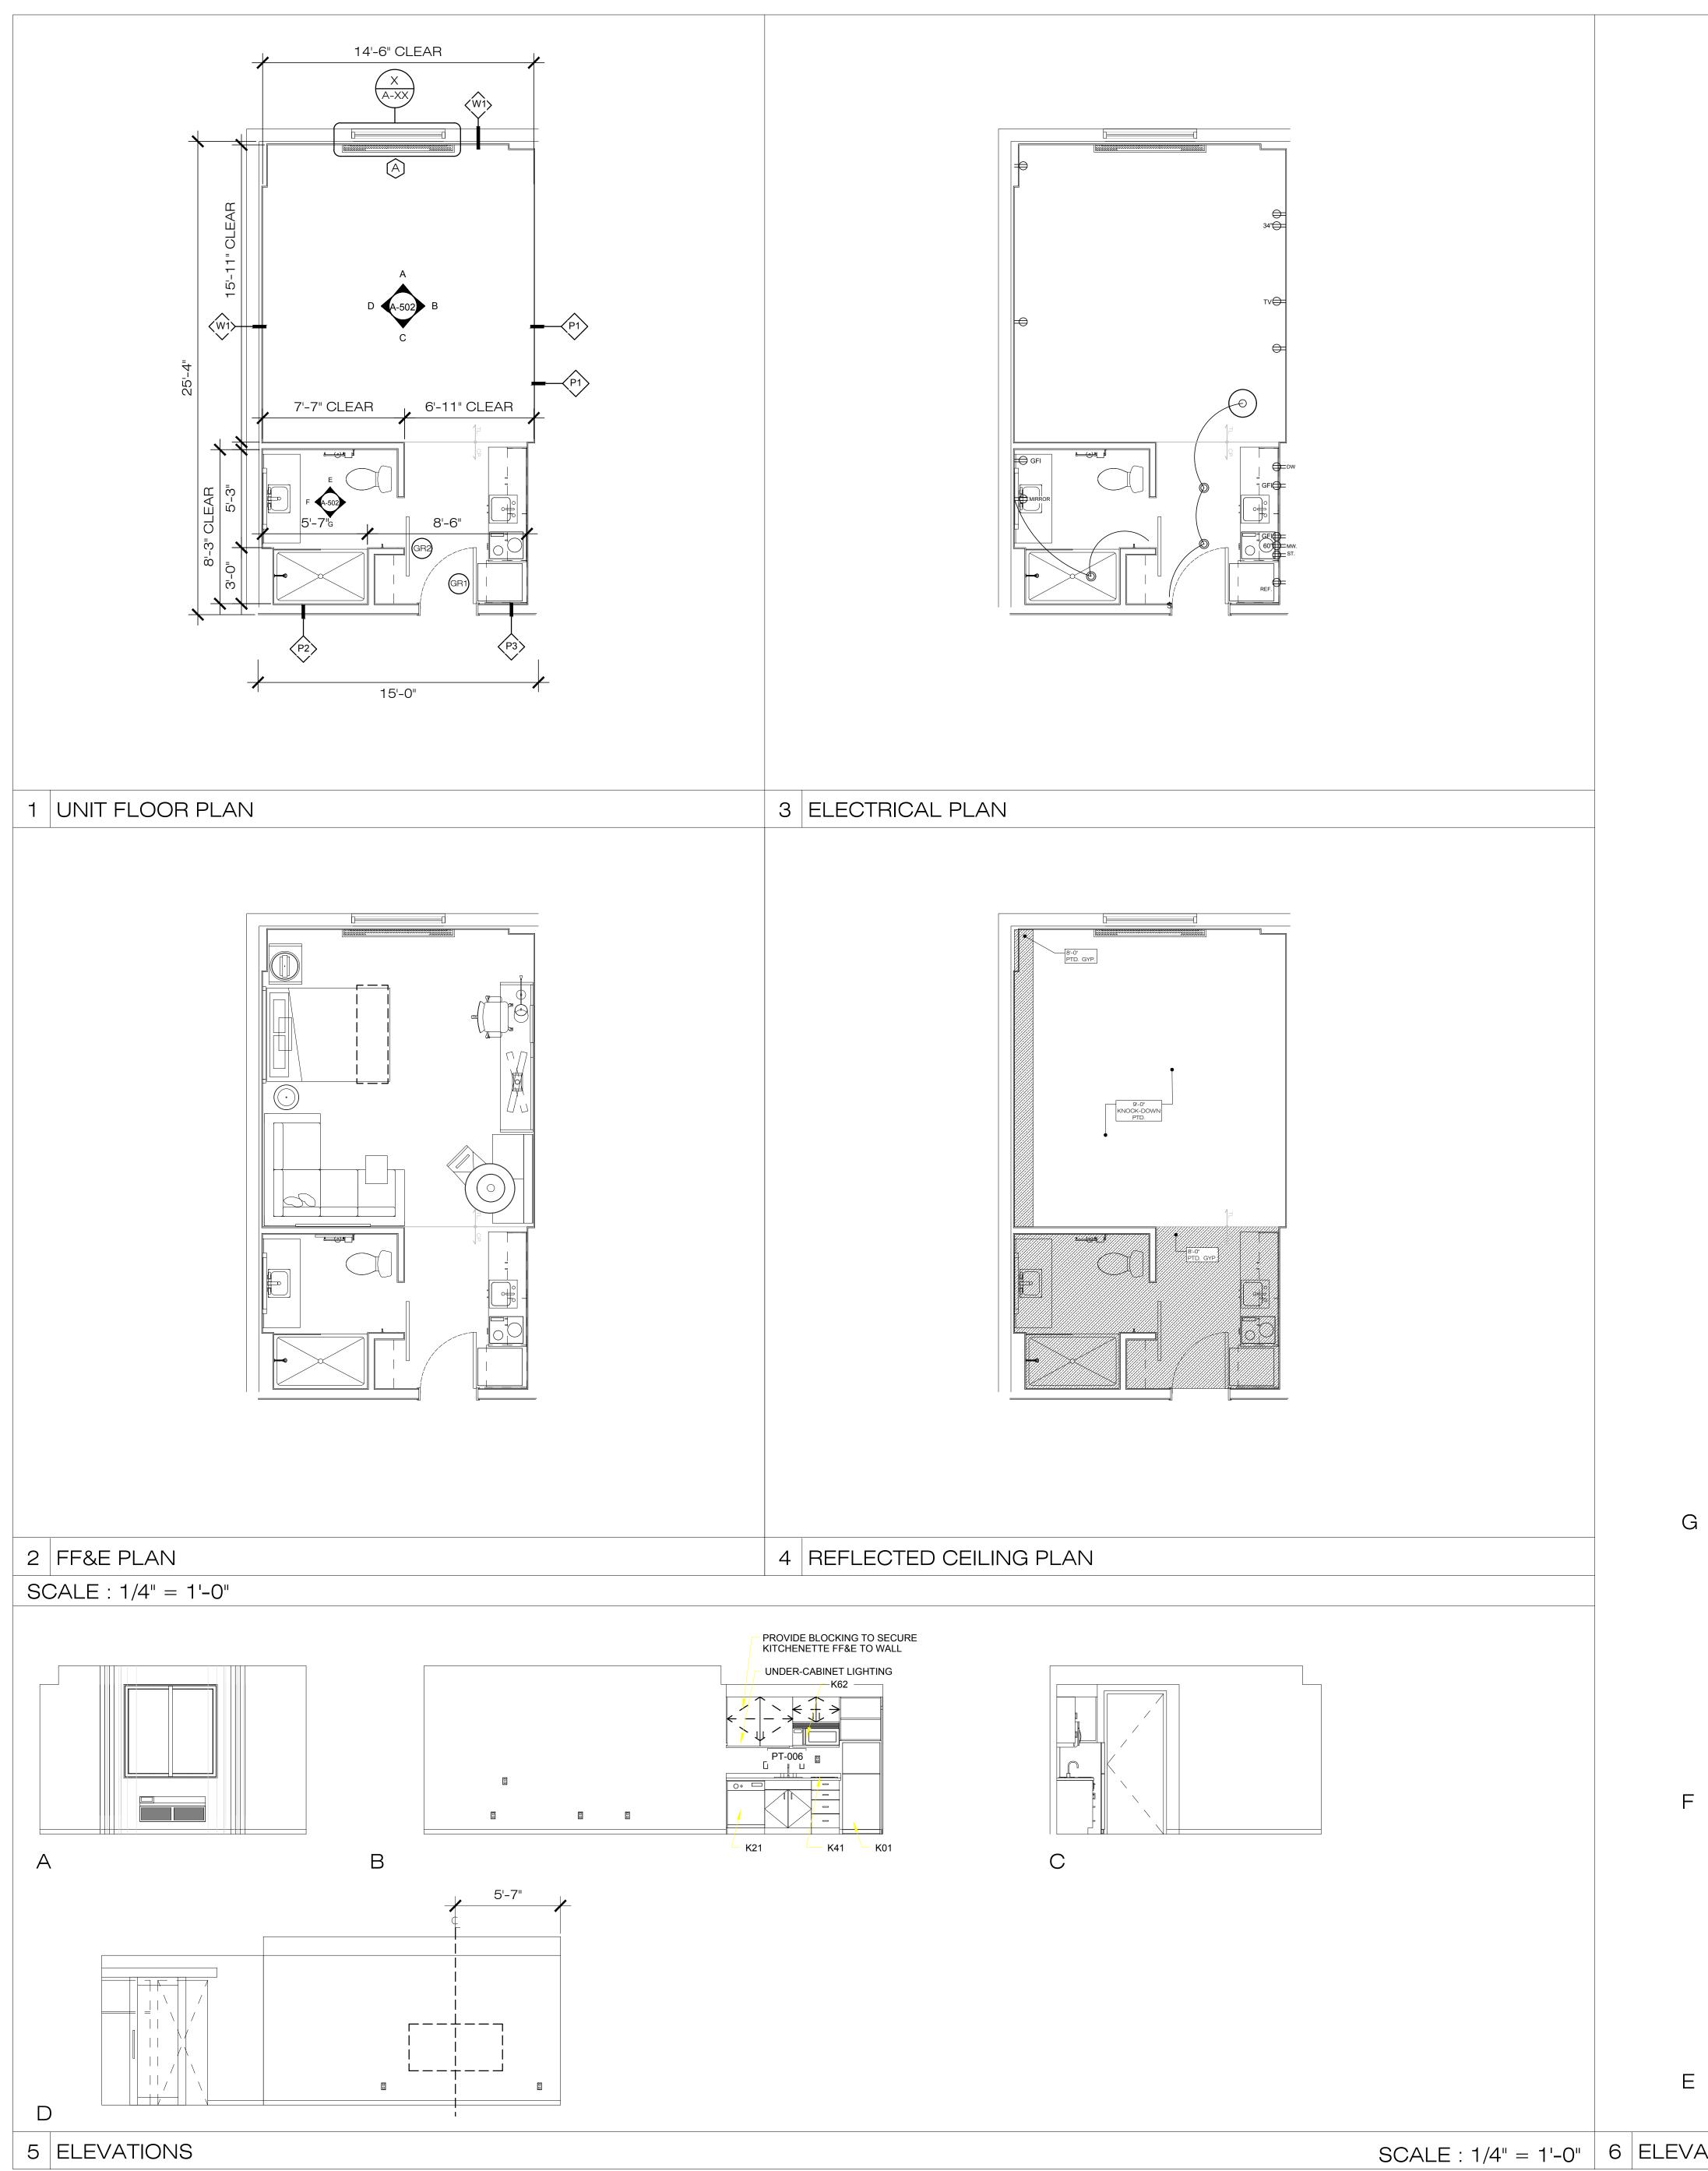

# R INTERIOR FOR FINISH R PARTITION JE MOUNTED AT TO CL OF BOX LEVATION. JNS. DO NOT ED AS CLEAR 310NS TO CL OF 3 TO SHEET -Y DETAILS AND LL EXISTING SUBTERRANEAN UTILITIES INSTRUCTION IN AREA OF PROPOSED VORK PRIOR TO COMMENCEMENT OF NI ITS HAVE A HT OR LEFT) ULE, REFER TO J 10-28-00. DT OCCUR IN DJACENT SHEET A-052 HITION DETAIL. TYPICAL TO ALL VORK IN ORDER TO AVOID DAMAGE TO S (ISTING UTILITIES OR CONSTRUCTION. TI wings and copies thereof furnished by the Arc drawings and copies thereof furnished by the Archit are his property; they are not to be used on ott work and are to be returned upon demand at the completion of work. If this drawing or any par thereof is used in any manner without the conser the Architect the user thereof becomes indebted of Architect for full commission. OR TRANSITION IPANY TO CATIONS FOR $\mathbf{X}$ IPANY TO CATIONS FOR ERE SHOWN. TH SIGNAGE TO LIGHTING IN CEPTION OF TO BE HANICAL AND DR DETAIL. ROLS AWAY S AT ALL ACCORDANCE DES. REFER TO SHWASHER. ARBAGE ROOMS, FIRE BLE ROOMS. DVER PLATE ACK PANEL. QUIRED IN ALL ONAL WALL IDED AT THE EET A-050 S UITE O BRAND IGHT FIXTURE H W/ OCCUPANCY N HA MF Architects Marcelo A. Moino, AIA 15552 SW 15th Street Weston, FL 33326 ( 786 ) 299-9408 DRAWN BY: CAN SHEET TITLE: ENLARGED (QQS) DOUBLE QUEEN DATE: 01.18.2016 SEAL: ARCH. LICENSE AR 0011733 A-501

SCALE : 1/4" = 1'-0"