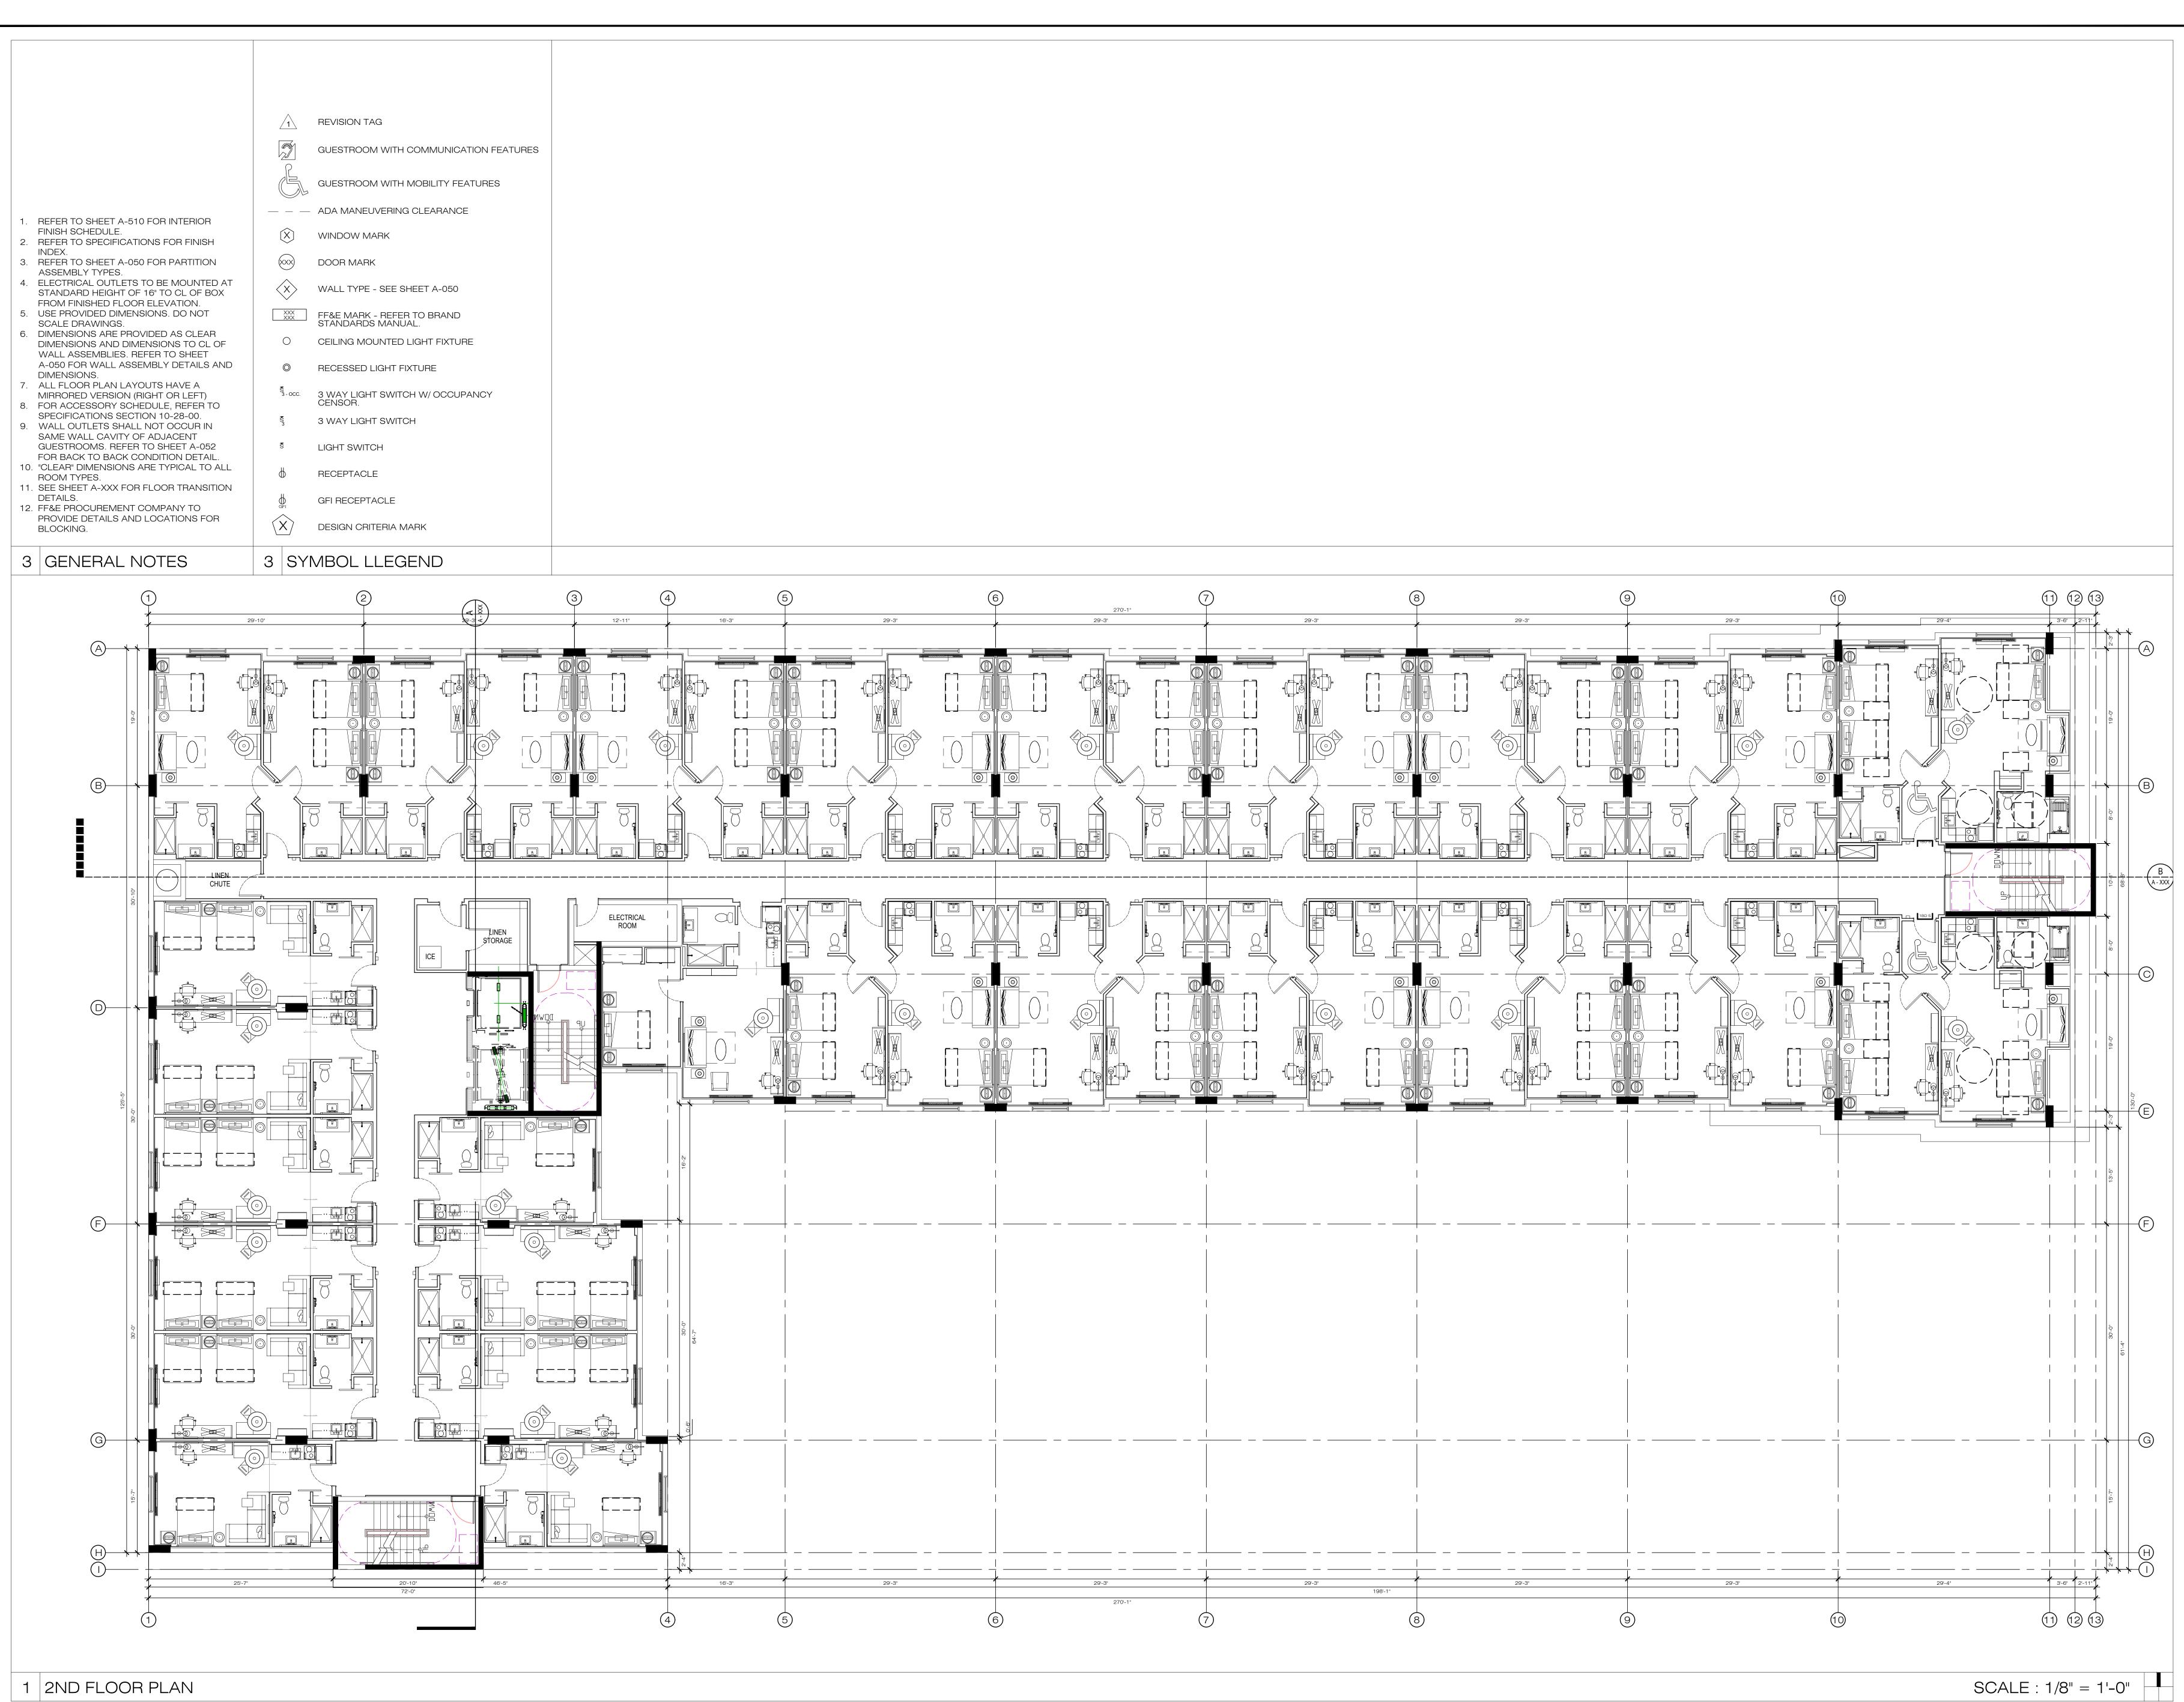

<u>Section 2.</u> <u>Approval of Site Plan.</u> The Mayor and City Council hereby approves the site plan for a hotel consisting of 72,912 square feet and 82 guest rooms located at 3500 NW 78<sup>th</sup> Avenue subject to the following conditions agreed to by the Applicant and City as part of the site plan development agreement approval. The Site Plan attached here to as Exhibit "A" is approved subject to the following conditions set forth in the Development Agreement.

- 1. Applicant must submit separate plans for Entrance Feature.
- 2. All applicable impact fees shall be paid by the Applicant prior to issuance of a building permit.
- 3. The proposed project shall be built in substantial conformance with the plans entitled Hawthorn Suites by Wyndham, Prepared by MF Architects, dated stamped received July 19, 2016, consisting of 20 sheets, as amended.
- 4. The Property shall be landscaped in accordance with the landscape plan, prepared by Lewis Aqui, L+A+D, date received July 19, 2016, as amended, and included with the site plan submittal.
- 5. Issuance of this development permit by the City of Doral does not in any way create any right on the part of an Applicant to obtain a permit from a state or federal agency and does not create any liability on the part of the City of Doral for issuance of the permit if the applicant fails to obtain requisite approvals or fulfill the obligations imposed by a state or federal agency or undertakes actions that result in a violation of state or federal law.
- 6. The applicant shall comply with Ordinance No. 2015-09 "Public Arts Program"
- 7. All applicable local, state and federal permits must be obtained before commencement of the development.
- Add a note to the building permit plan stating that the Developer shall comply with the Solar Reflective Index (SRI) requirements for multi-family residential projects in Sec. 77-195 of the City of Doral Code.
- 9. The project shall comply with the requirements set forth in Sections in Ordinance No. 2016-03, if applicable.