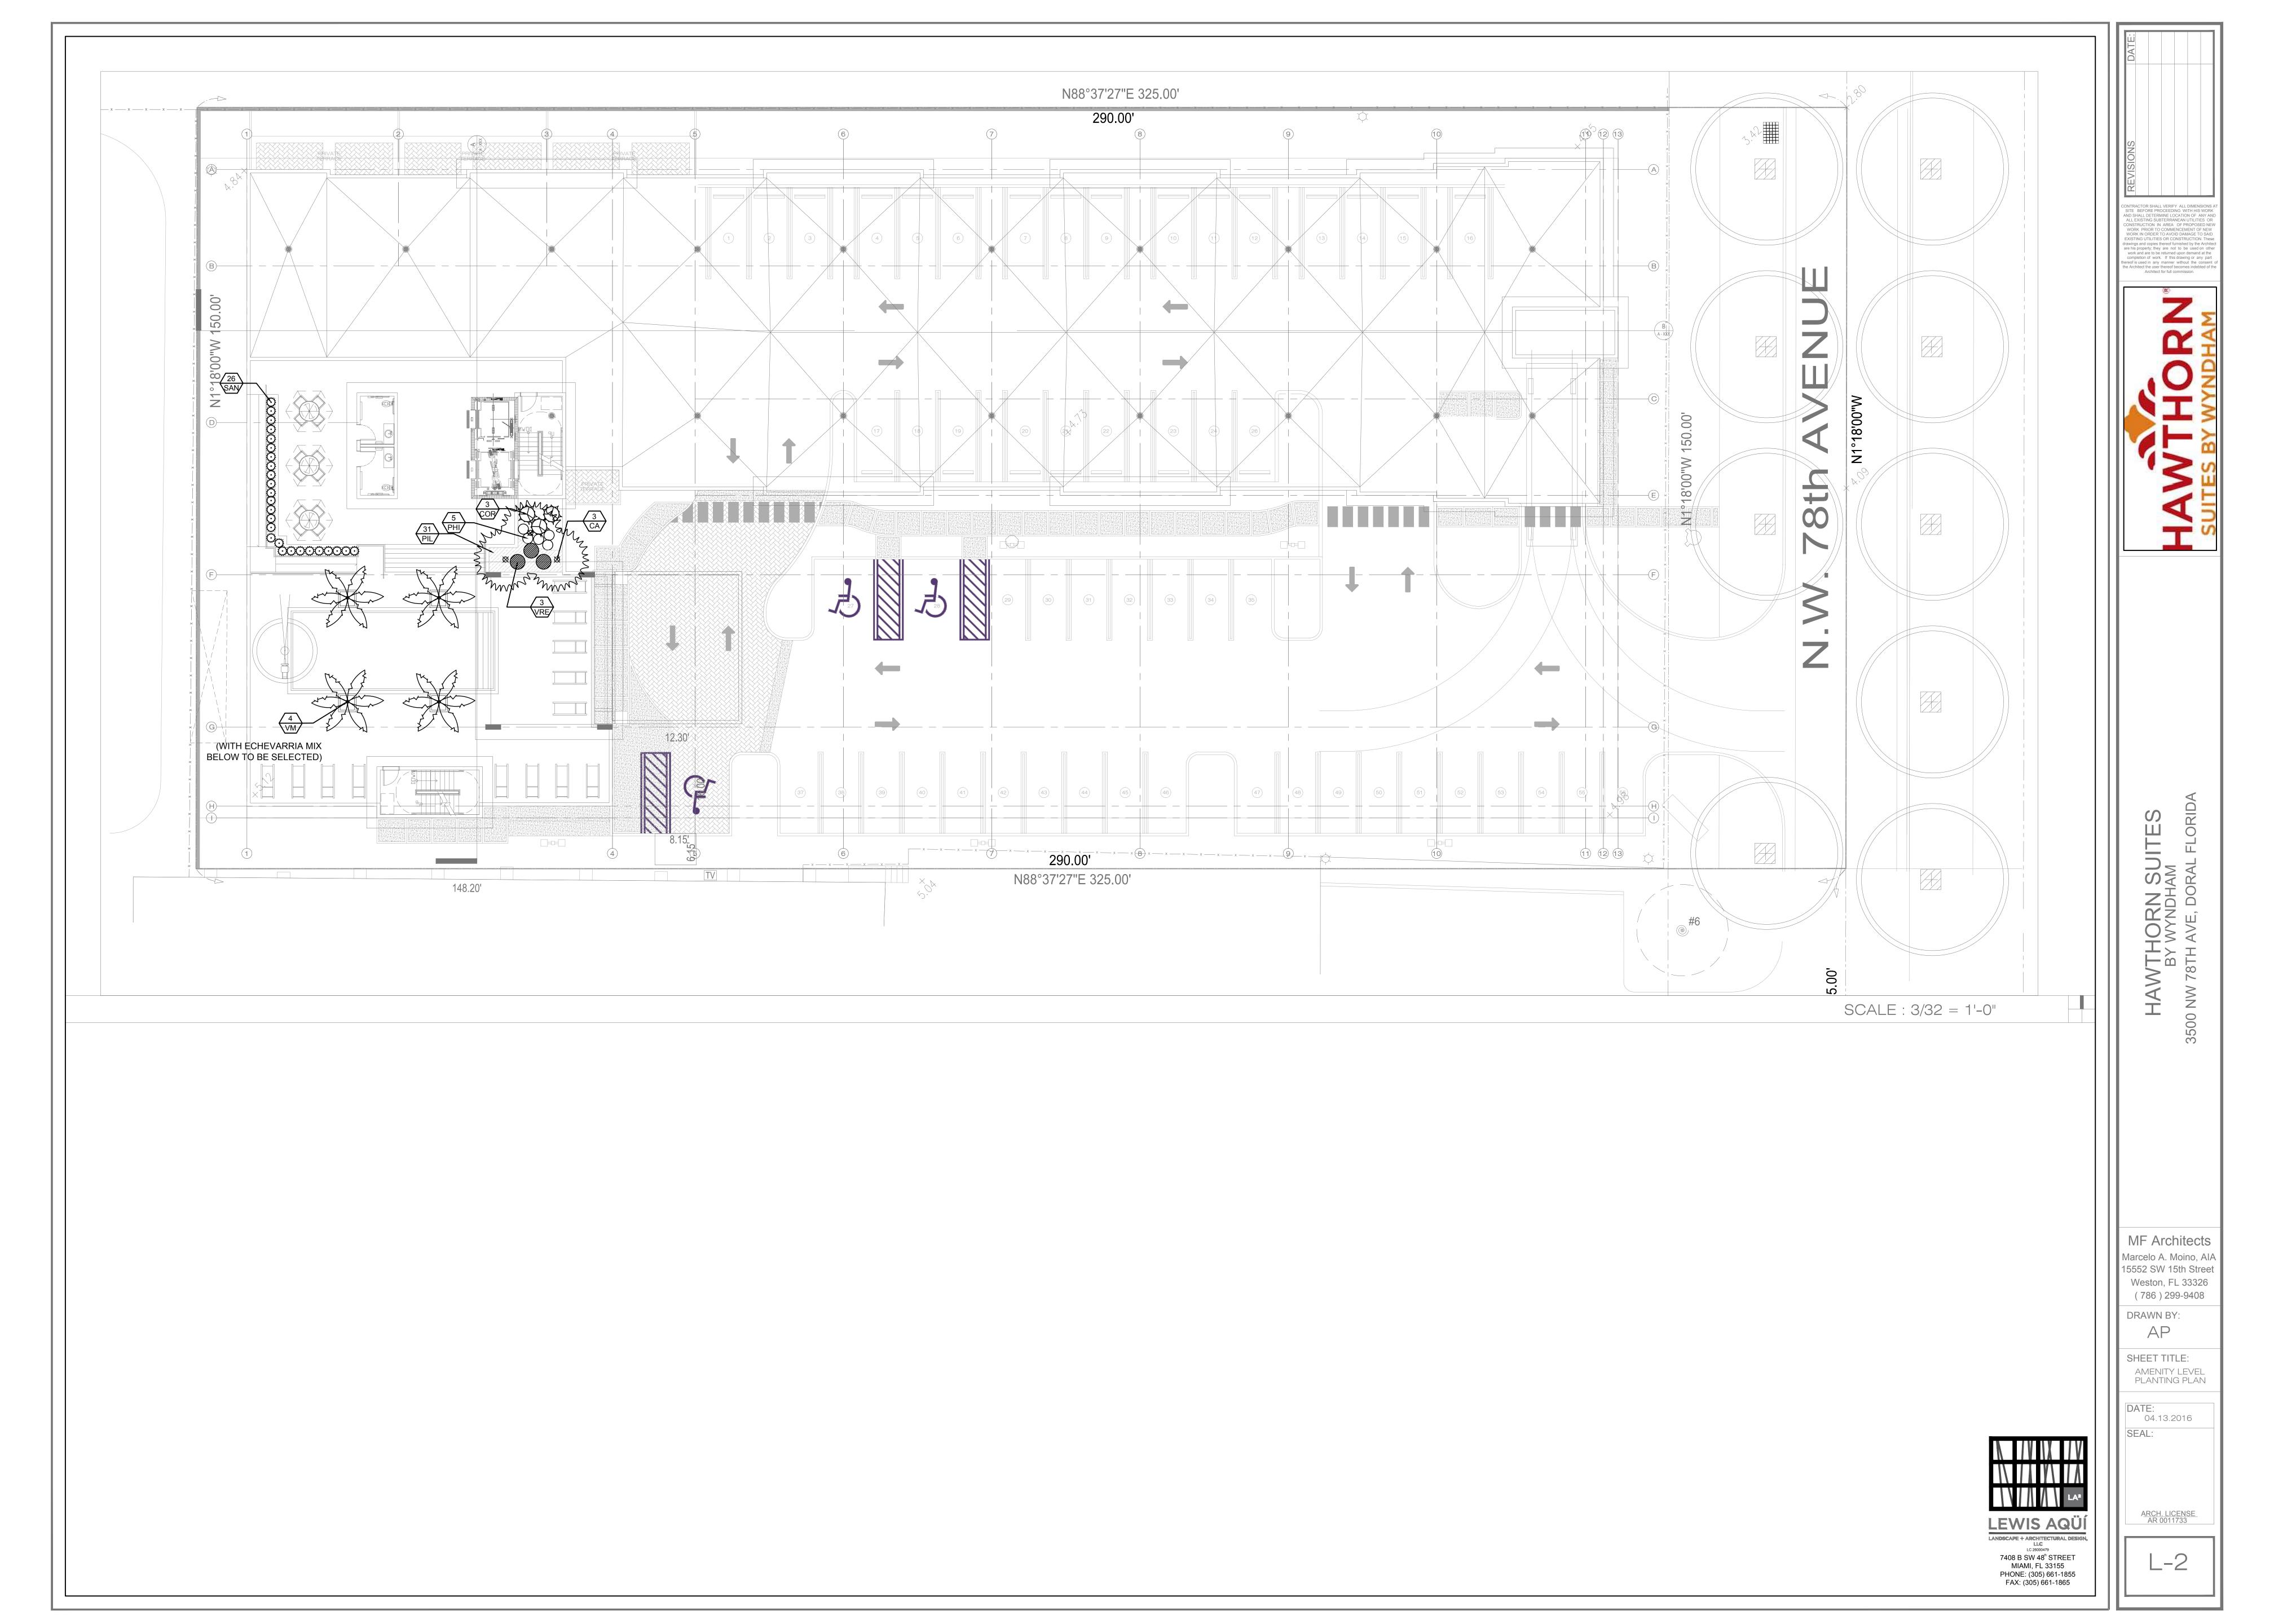

<u>Section 2.</u> <u>Approval of Site Plan.</u> The Mayor and City Council hereby approves the site plan for a hotel consisting of 72,912 square feet and 82 guest rooms located at 3500 NW 78<sup>th</sup> Avenue subject to the following conditions agreed to by the Applicant and City as part of the site plan development agreement approval. The Site Plan attached here to as Exhibit "A" is approved subject to the following conditions set forth in the Development Agreement.

- 1. Applicant must submit separate plans for Entrance Feature.
- 2. All applicable impact fees shall be paid by the Applicant prior to issuance of a building permit.
- 3. The proposed project shall be built in substantial conformance with the plans entitled Hawthorn Suites by Wyndham, Prepared by MF Architects, dated stamped received July 19, 2016, consisting of 20 sheets, as amended.
- 4. The Property shall be landscaped in accordance with the landscape plan, prepared by Lewis Aqui, L+A+D, date received July 19, 2016, as amended, and included with the site plan submittal.
- 5. Issuance of this development permit by the City of Doral does not in any way create any right on the part of an Applicant to obtain a permit from a state or federal agency and does not create any liability on the part of the City of Doral for issuance of the permit if the applicant fails to obtain requisite approvals or fulfill the obligations imposed by a state or federal agency or undertakes actions that result in a violation of state or federal law.
- 6. The applicant shall comply with Ordinance No. 2015-09 "Public Arts Program"
- 7. All applicable local, state and federal permits must be obtained before commencement of the development.
- Add a note to the building permit plan stating that the Developer shall comply with the Solar Reflective Index (SRI) requirements for multi-family residential projects in Sec. 77-195 of the City of Doral Code.
- 9. The project shall comply with the requirements set forth in Sections in Ordinance No. 2016-03, if applicable.

- The project should incorporate the Low Impact Development (LID) practices in the project design consistent with Section 74-881 of the Land Development Code.
- 11. Provide compliance with the Floodplain Management regulation (Sec. 53-344).
- 12. Project shall meet the requirements of the City's Floodplain Management Ordinance. Project team should contact the City's Floodplain Administrator to review the requirements of the Floodplain Management Ordinance.
- A revised Sheet L-1 depicting the revised Landscape Legend shall be submitted at time of Building Permit.
- Applicant shall indicate how the project will meet the requirement of the LDC Sec. 77-195 solar reflective index (SRI) of 28 or greater.
- 15. The project is encourage to participate in the City's Green Program (Ordinance No. 2013-37).
- 16. The Applicant shall comply with applicable conditions and requirements provided by Miami-Dade County Public Works Department, Water and Sewer Department, Fire Rescue Department, and Regulatory and Economics Resources (DRER) prior to issuance of building permit.
- 17. The hours of operation during the construction shall adhere to as per Noise Ordinance No. 2011-01.
- 18. The Applicant shall submit a construction staging plan for review and approval prior to commencement of construction. The staging area shall be kept clean at all times, adequately screened and located away from view of existing homes located adjacent to the construction site.
- 19. Access points for construction vehicles shall be identified as part of the construction plan submitted to the City. Construction vehicles with access to the site shall adhere to existing "no thru truck" areas.
- 20. The Applicant shall provide a Construction Air Quality Management Plan to the Department prior to the start of construction.
- 21. A Stormwater Pollution Prevention Plan (SPPP) must be submitted by the Applicant at time of building permit. The Plan should provide guidelines for