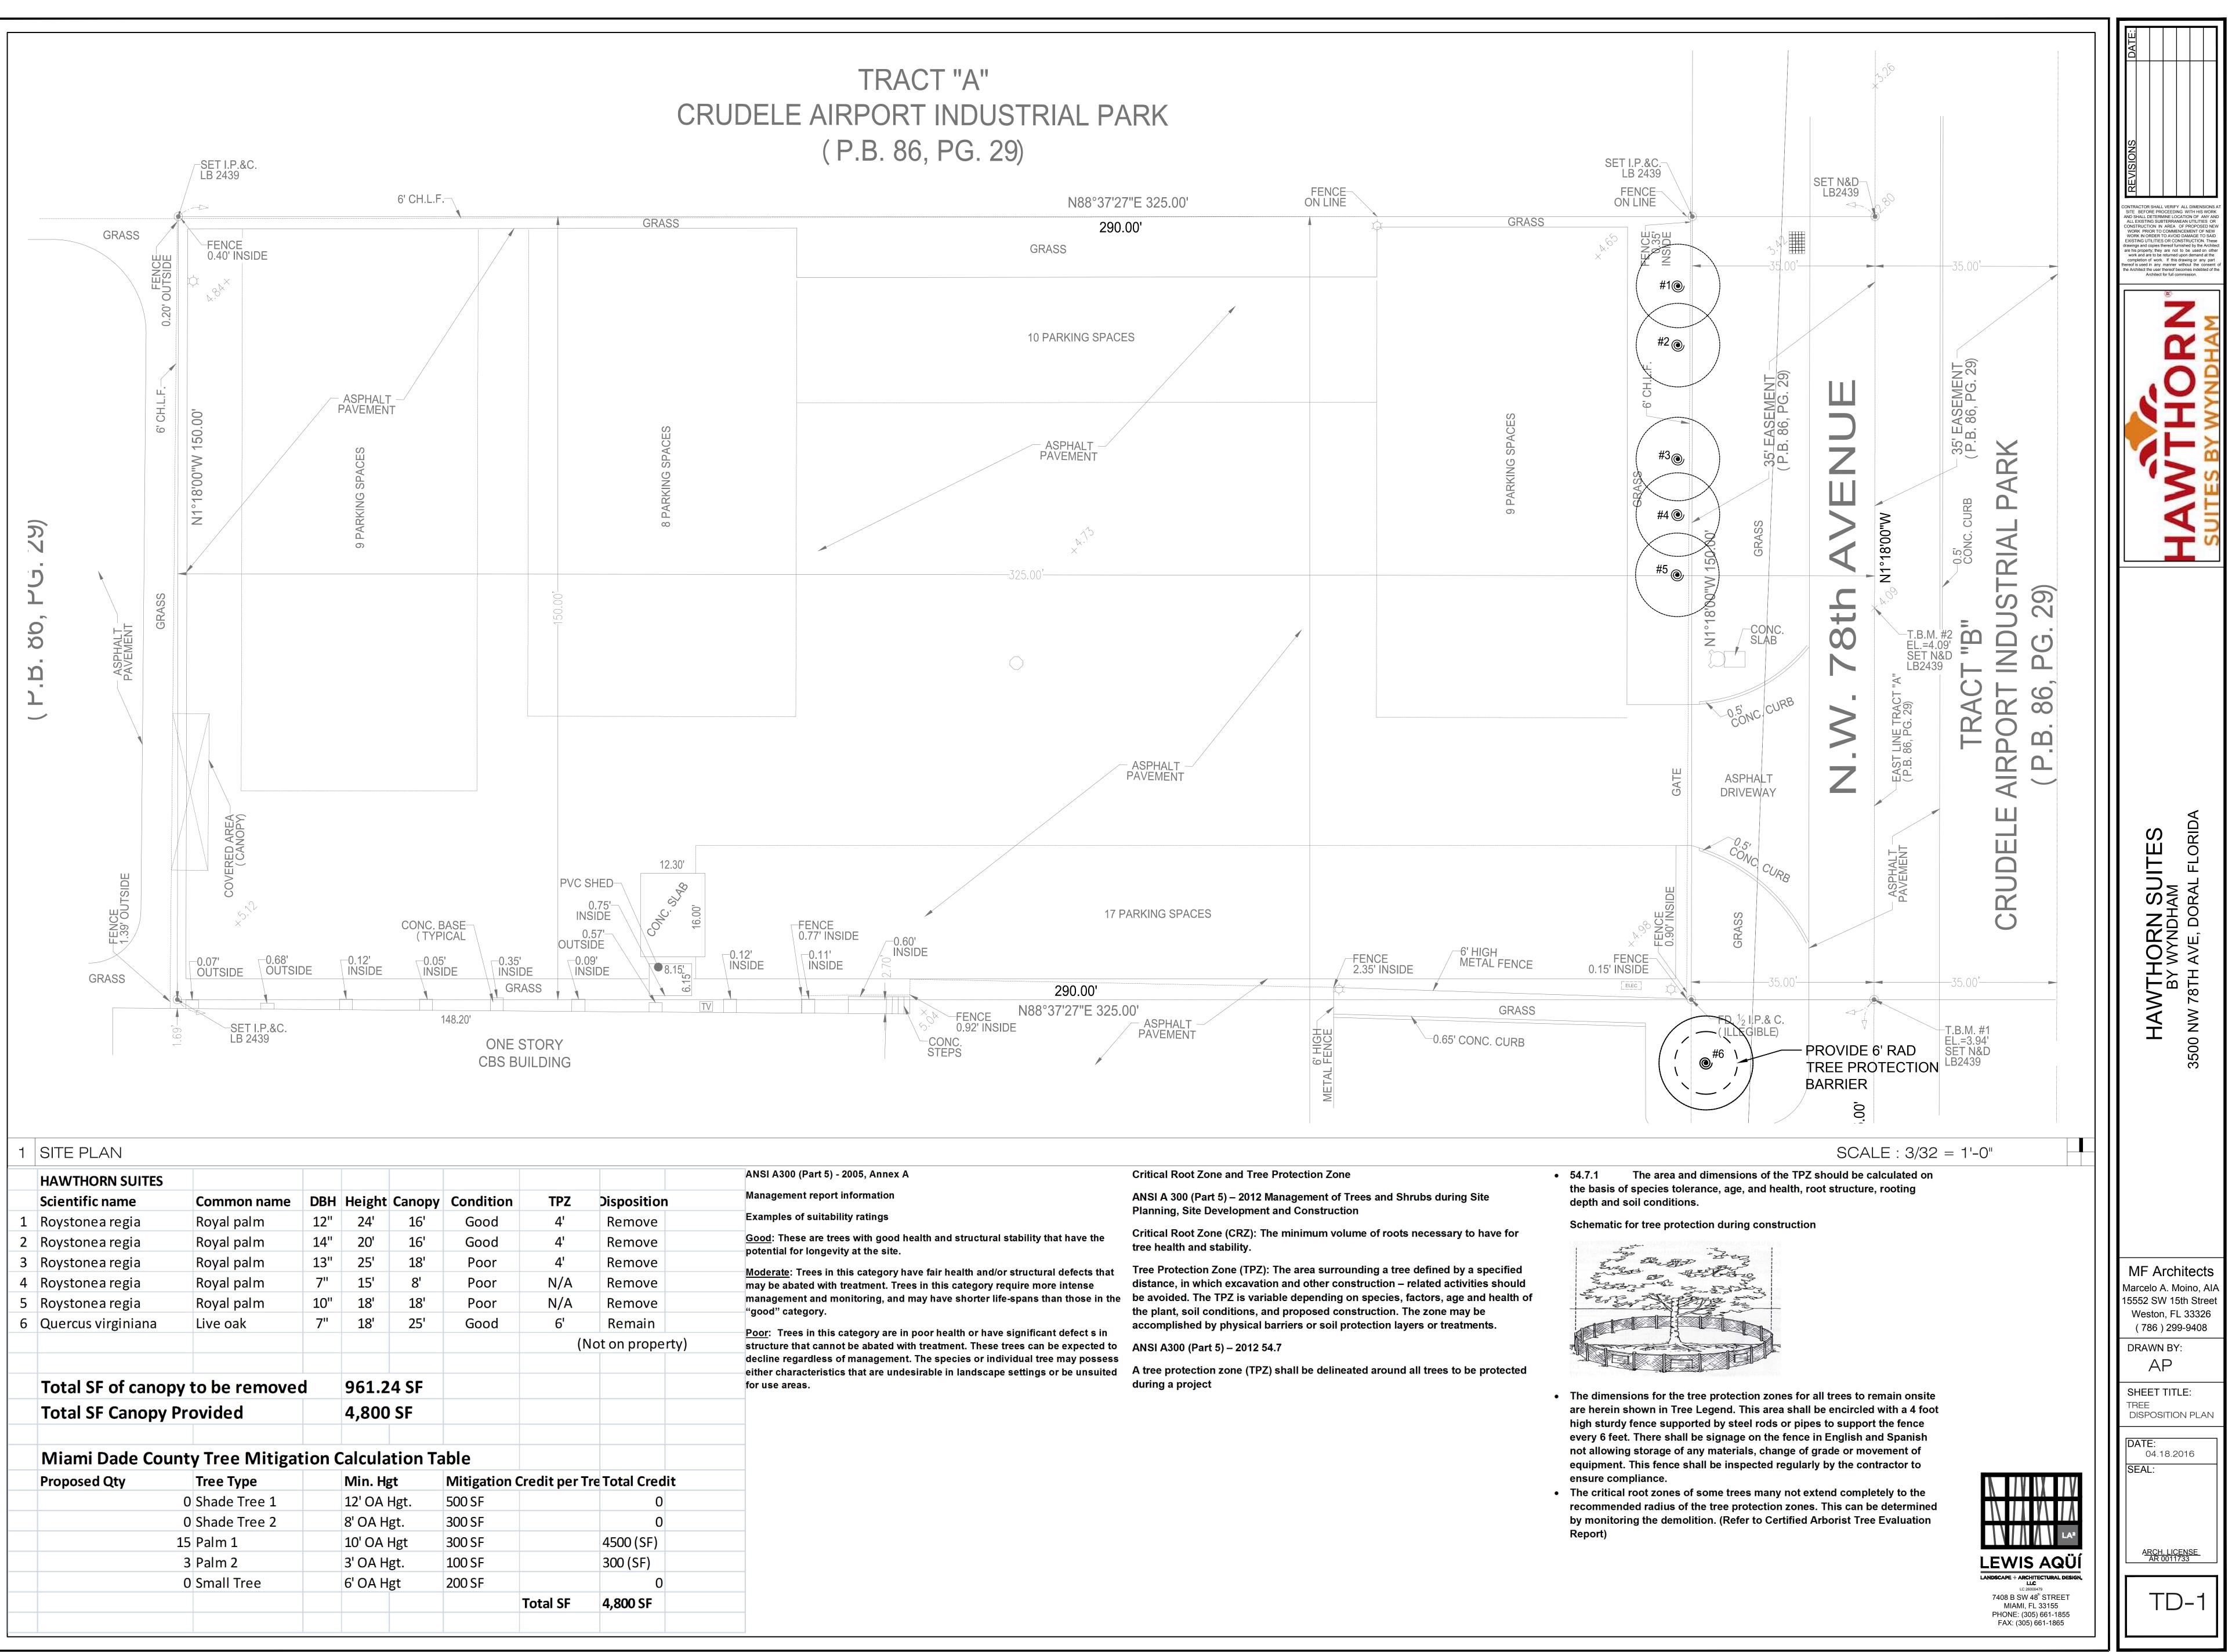

- 22. The Applicant shall preserve existing trees (including native trees) during the development of the project, wherever possible. If the trees must be removed, the Applicant shall be required to mitigate the impact in accordance with DRER requirements. If the relocated trees do not survive, the Applicant shall be required to replace the trees in compliance with DRER requirements.
- 23. The Applicant shall meet the requirements of the Miami-Dade County Water-Use Efficiency Standards Manual, effective January 2009, as may be amended from time to time.
- 24. All stormwater shall be retained on site in accordance with applicable law.
- 25. All stormwater drainage systems shall be maintained in working conditions at all times in order to avoid localize flooding during and after a storm.
- 26. Parking shall be prohibited on top of any drainage inlet or drainage manhole.
- 27. Developer shall be responsible for providing the City a certified drainage inspection report prior to the issuance of a certificate of occupancy.
- 28. If more than one (1) acre of land is disturbed during construction the Contractor/Developer is responsible to obtain NPDES Stormwater permit coverage through the Florida Department of Environmental Protection (FDEP) Construction Generic Permit (CGP). If the project is less than one (1) acre, but part of a larger common plan of development or sale that will ultimately disturb one or more acres, permit coverage is also required. Instruction to request and obtain а CGP can be found at: http://www.dep.state.fl.us/water/stormwater/npdes/docs/cgp.pdf. Contractor/Developer should submit the Notice of Intent (NOI) with the appropriate processing fees to the NPDES Stormwater Notices Center.

|                                                                  |                                                                                                        |                                              |                                     | CR     |
|------------------------------------------------------------------|--------------------------------------------------------------------------------------------------------|----------------------------------------------|-------------------------------------|--------|
|                                                                  | -SET I.P.&C.<br>/ LB 2439                                                                              |                                              |                                     |        |
| -x-x-x-(<br>RASS                                                 |                                                                                                        |                                              |                                     |        |
|                                                                  |                                                                                                        |                                              |                                     |        |
| *                                                                |                                                                                                        |                                              |                                     |        |
| × ×                                                              |                                                                                                        |                                              | ELECTRICAL ROOM.                    |        |
| - x x x                                                          |                                                                                                        |                                              |                                     |        |
| GRASS<br>* - * - *                                               |                                                                                                        |                                              |                                     |        |
| ASPHALT<br>AVEMENT<br>AVEMENT<br>G<br>G<br>G                     | E BUFFET                                                                                               | BUSINESS<br>CENTER                           |                                     |        |
|                                                                  |                                                                                                        |                                              |                                     |        |
|                                                                  |                                                                                                        |                                              |                                     |        |
|                                                                  |                                                                                                        | ■     ■     8.30' NGVD       ●     0'-0" AFF | FRONT<br>DESK                       | 47     |
|                                                                  |                                                                                                        | <u>─</u> ─────────────────────────────────── |                                     | 17'-0' |
|                                                                  | FITNESS CENTER                                                                                         |                                              | WORK<br>AREA OFFIEC                 |        |
| SS ×                                                             |                                                                                                        |                                              | G d                                 | E      |
|                                                                  |                                                                                                        |                                              |                                     |        |
| SITE PL                                                          | AN                                                                                                     |                                              |                                     |        |
| TE DATA:<br>ROSS LOT ARE/<br>TE ADDRESS:                         | A: 48,750.0427 SF<br>1.119 ACRES<br>3500 NW 78TH AVE                                                   |                                              |                                     | _      |
| GAL DESCRIPT<br>DNING DATA                                       | PB 86-29 N150' OF<br>OR 14691-2502 089                                                                 |                                              |                                     |        |
| E DISTRICT:<br>LAGE SUB-DIS<br>NSITY: (75 GR                     |                                                                                                        | REQUIRED<br>83 GR                            | PROVIDED<br>82 GR                   | _      |
| ILDING COVEF<br>5 X GLA<br>XIMUM HEIGH                           | RAGE:<br>T:                                                                                            | 36,562.531 SF                                | 21,156.6456 SF                      | _      |
| DTH OF R-O-W<br>PEN SPACE:<br>% OF GLA                           | /                                                                                                      | 50' R-O-W<br>4,875 SF                        | 49'-10"<br>11,984 SF                | _      |
| TBACKS:<br>ONT<br>DE                                             |                                                                                                        | 0' - 10'-0"<br>0' - 10'-0"                   | 10'-0" FROM EASEMENT<br>10'-0"      | _      |
| AR<br>R:<br>PUND FLOOR<br>D FLOOR @.5                            | @ .75                                                                                                  | 0'<br>36,562 SF<br>24,375 SF                 | +- 10'-0"<br>9,275 SF<br>21,271 SF  | -      |
| D FLOOR @.5<br>H FLOOR @.5<br>TAL                                |                                                                                                        | 24,375 SF<br>24,375 SF<br>109,687 SF         | 21,271 SF<br>21,271 SF<br>72,912 SF | -      |
| RKING: (LODGI<br>1 SPACE FOR T<br>1 SPACE FOR E<br>1 SPACE FOR E | NG)<br>THE FIRST 40 UNITS<br>EVERY 2 UNITS THEREAFTER<br>EVERY 4 EMPLOYEES<br>JCTION - 75% OF REQUIRED | 40 SPACES                                    |                                     | -      |

## $\top \mathsf{R} \mathsf{A} \mathsf{C} \top " \mathsf{A}"$ UDELE AIRPORT INDUSTRIAL PARK (P.B. 86, PG. 29)

8'-0"

| MARK     | F                       | L |    |      |    |  |
|----------|-------------------------|---|----|------|----|--|
|          |                         | 1 | 2  | 3    | 4  |  |
| 1BEDS    | 2 BEDROOM SUITE         | 3 | 13 | 15   | 13 |  |
| 1BEDS HQ | ADA 2 BEDROOM SUITE     | 0 | 2  | 0    | 2  |  |
| QQS      | DOUBLE QUEEN STUDIO     | 0 | 7  | 7    | 7  |  |
| QQS HQ   | ADA DOUBLE QUEEN STUDIO | 0 | 0  | 0    | 0  |  |
| KS       | KING STUDIO             | 0 | З  | 3    | 3  |  |
| KS HQ    | ADA KING STUDIO         | 0 | 0  | 0    | 0  |  |
| 1QS      | SINGLE QUEEN SUITE      | 1 | 1  | 1    | 1  |  |
| 1QS HQ   | ADA SINGLE QUEEN SUITE  | 0 | 0  | 0    | 0  |  |
| 6 UNIT   | - MIX                   |   |    | TOTA | ۹Ľ |  |
|          |                         |   |    |      |    |  |

## 6 UNIT MIX

| TOTAL |
|-------|
| 44    |
| 4     |
| 21    |
| 0     |
| 9     |
| 0     |
| 4     |
| 0     |
| 82    |
|       |

|                | $\wedge$                       |                                                 |  |
|----------------|--------------------------------|-------------------------------------------------|--|
|                |                                |                                                 |  |
|                | R                              | GUESTROOM WITH COMMUNICATION FEATURES           |  |
|                | G                              | GUESTROOM WITH MOBILITY FEATURES                |  |
| 3              | — — —<br>~                     | ADA MANEUVERING CLEARANCE                       |  |
| н              | X                              | WINDOW MARK                                     |  |
|                | (xxx)                          | DOOR MARK                                       |  |
| ED AT<br>BOX   | $\langle \! \times \! \rangle$ | WALL TYPE - SEE SHEET A-050                     |  |
|                | XXX<br>XXX                     | FF&E MARK - REFER TO BRAND<br>STANDARDS MANUAL. |  |
| .R<br>_ OF     | 0                              | CEILING MOUNTED LIGHT FIXTURE                   |  |
| AND            | Ø                              | RECESSED LIGHT FIXTURE                          |  |
| ТО             | 5<br>3 - OCC.                  | 3 WAY LIGHT SWITCH W/ OCCUPANCY<br>CENSOR.      |  |
| N              | <b>€</b> 0°3                   | 3 WAY LIGHT SWITCH                              |  |
| 52<br>IL.      | 5                              | LIGHT SWITCH                                    |  |
| ) ALL<br>ITION | φ                              | RECEPTACLE                                      |  |
|                | GFI                            | GFI RECEPTACLE                                  |  |
| DR             | $\langle \mathbf{X} \rangle$   | DESIGN CRITERIA MARK                            |  |
|                | 3 SYI                          | MBOL LLEGEND                                    |  |
|                |                                |                                                 |  |