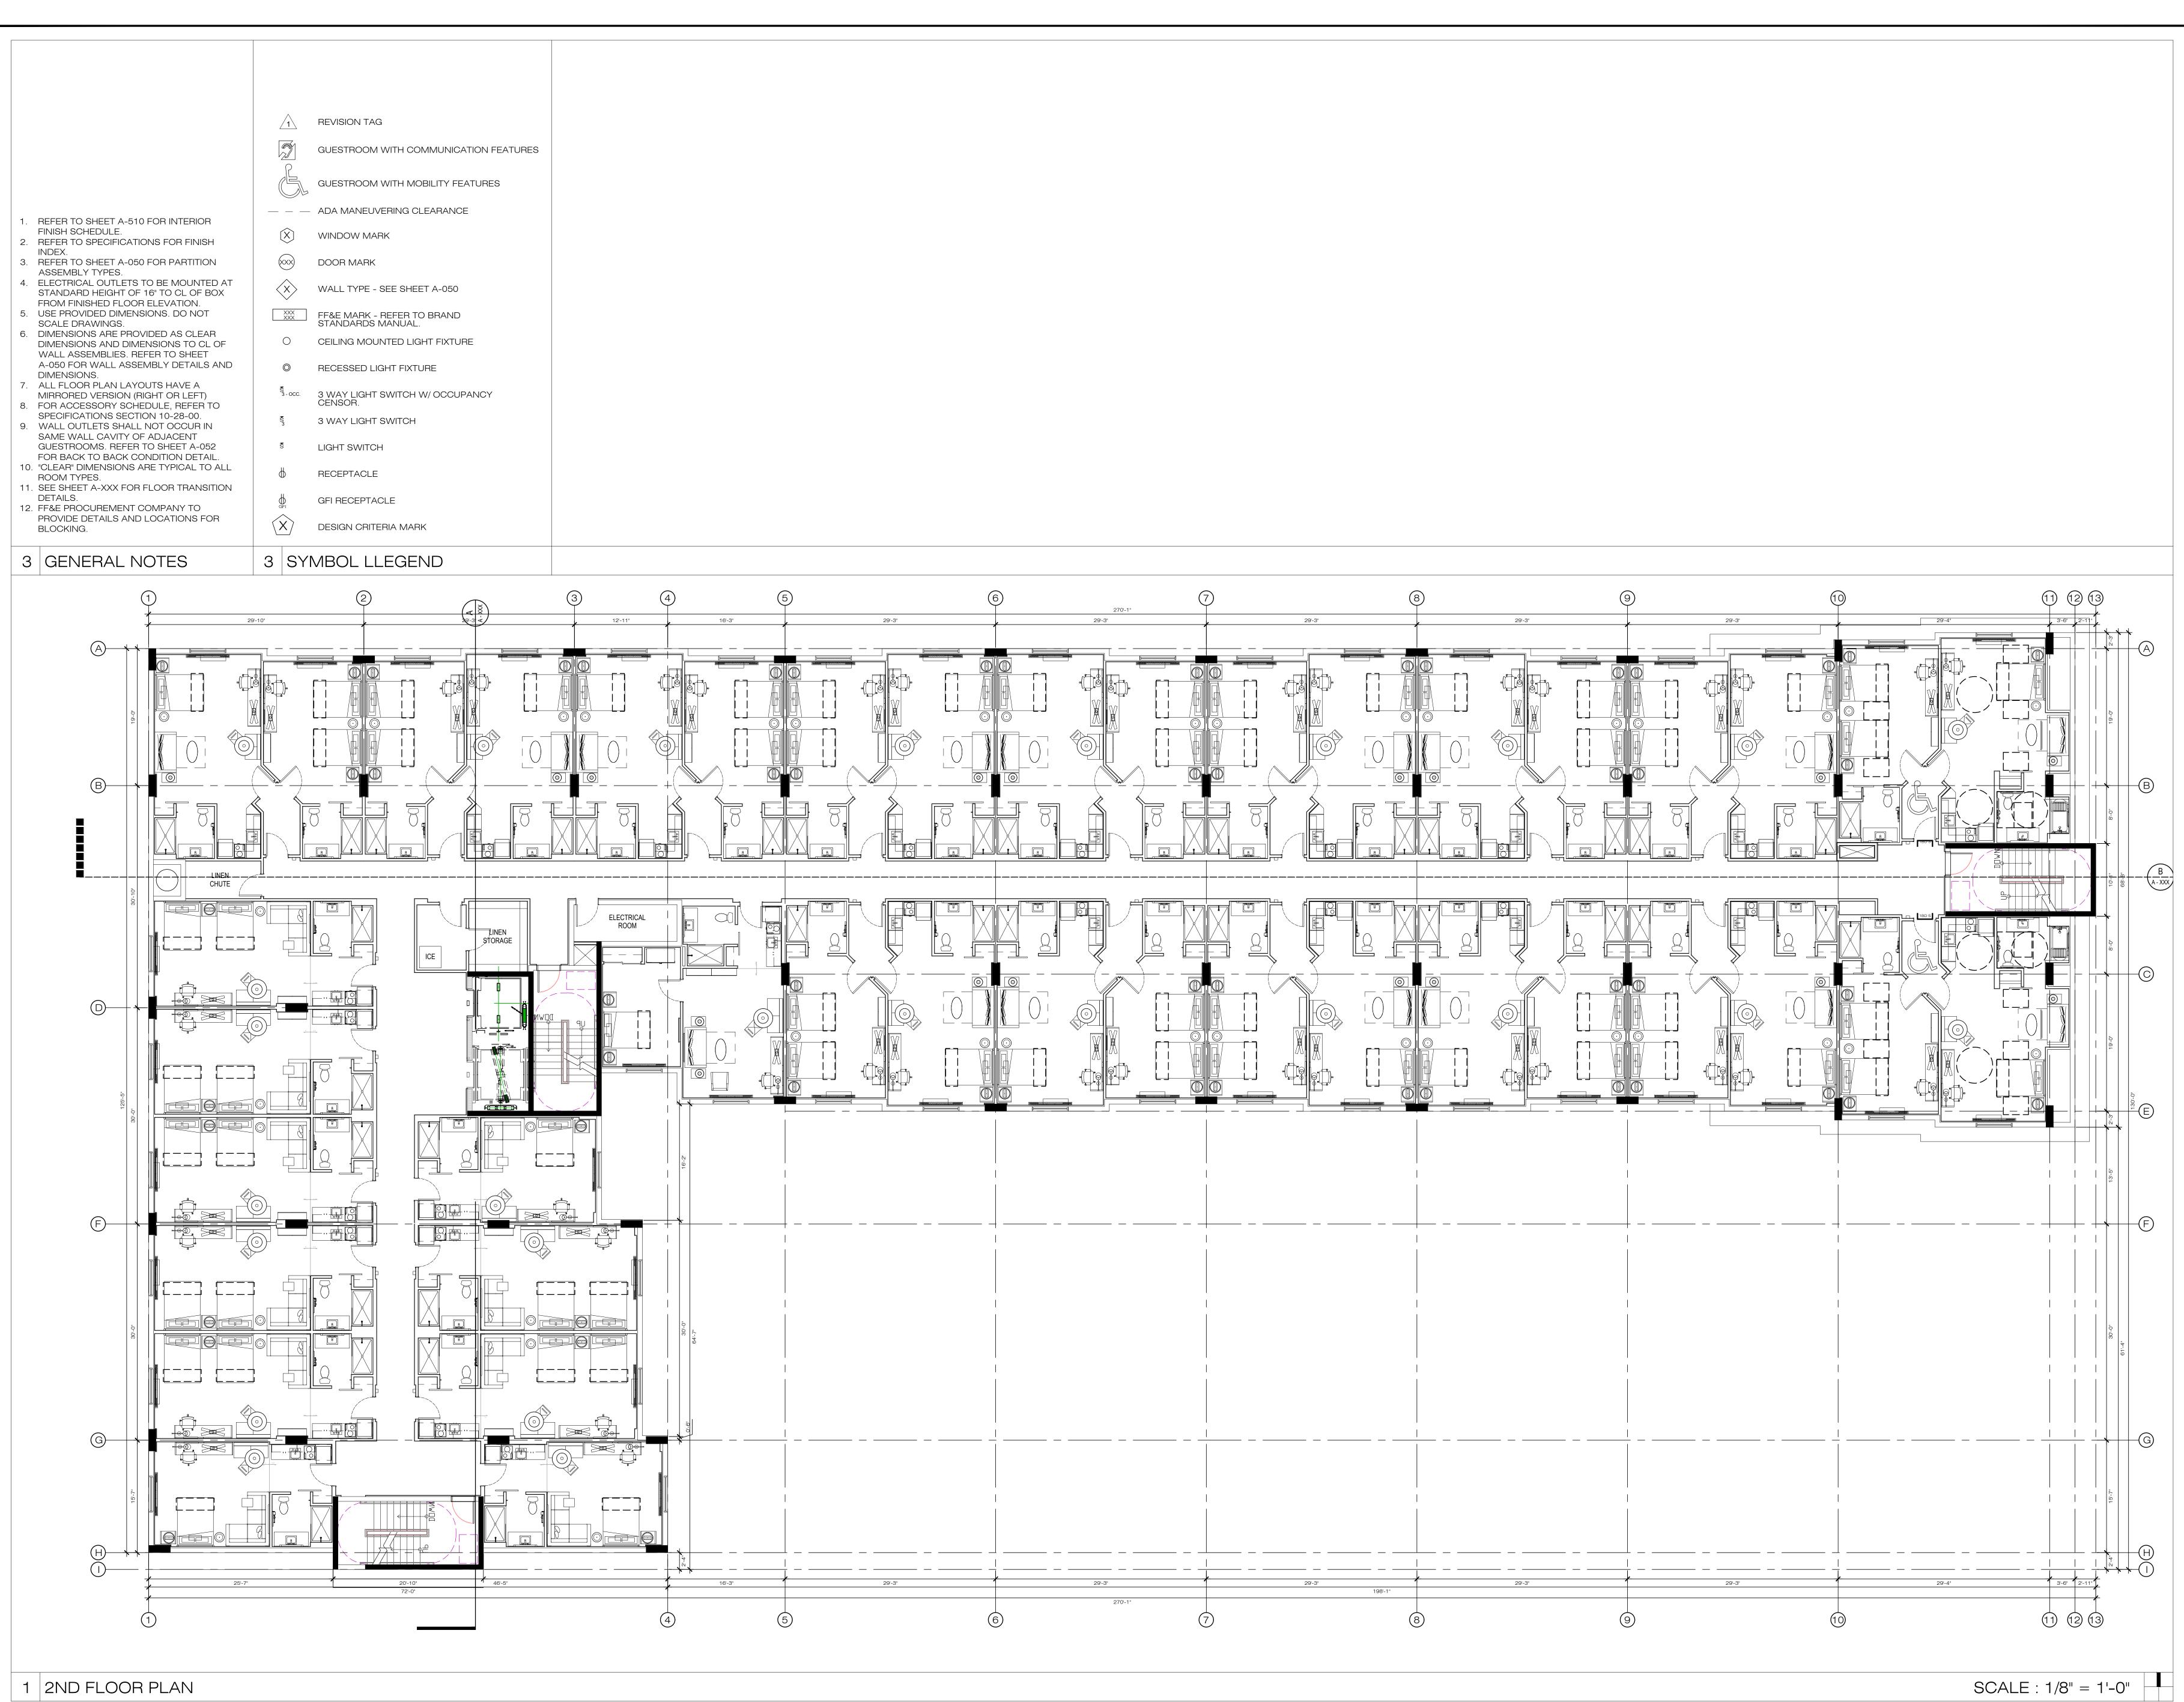

## 1. REFER TO SHEET A-510 FOR INTERIOR OR PARTITION O BE MOUNTED AT 6" TO CL OF BOX ELEVATION. ONS. DO NOT DED AS CLEAR NSIONS TO CL OF ER TO SHEET ONTRACTOR SHALL VERIFY ALL DIMENSIONS A SITE BEFORE PROCEEDING WITH HIS WORK AND SHALL DETERMINE LOCATION OF ANY ANI ALL EXISTING SUBTERRANEAN UTILITIES OR CONSTRUCTION IN AREA OF PROPOSED NEV WORK PRIOR TO COMMENCEMENT OF NEW WORK IN ORDER TO AVOID DAMAGE TO SAID EXISTING UTILITIES OR CONSTRUCTION. These drawings and copies thereof funished by the Archit IBLY DETAILS AND TS HAVE A HT OR LEFT) drawings and copies thereof turnished by the Archite are his property; they are not to be used on oth work and are to be returned upon demand at the completion of work. If this drawing or any part thereof is used in any manner without the consent the Architect the user thereof becomes indebted of t Architect for full commission. DULE, REFER<sup>´</sup>TO N 10-28-00. OT OCCUR IN D SHEET A-052 IDITION DETAIL. E TYPICAL TO ALL OOR TRANSITION MPANY TO OCATIONS FOR Ϋ́) MPANY TO OCATIONS FOR VHERE SHOWN. WITH SIGNAGE TO RED LIGHTING IN EXCEPTION OF N TO BE CHANICAL AND FOR DETAIL. ITROLS AWAY LES AT ALL N ACCORDANCE ODES. REFER TO DISHWASHER. GARBAGE ) ROOMS, FIRE SIBLE ROOMS. OVER PLATE BACK PANEL. REQUIRED IN ALL ITIONAL WALL OVIDED AT THE SHEET A-050 SUITES R TO BRAND LIGHT FIXTURE CH W/ OCCUPANCY NN NN HAW MF Architects Marcelo A. Moino, Al 15552 SW 15th Street Weston, FL 33326 ( 786 ) 299-9408 DRAWN BY: CAN SHEET TITLE: ENLARGED (1BEDS) 1 BED SUITE DATE: 01.18.2016 SEAL: ARCH. LICENSE AR 0011733 A-500