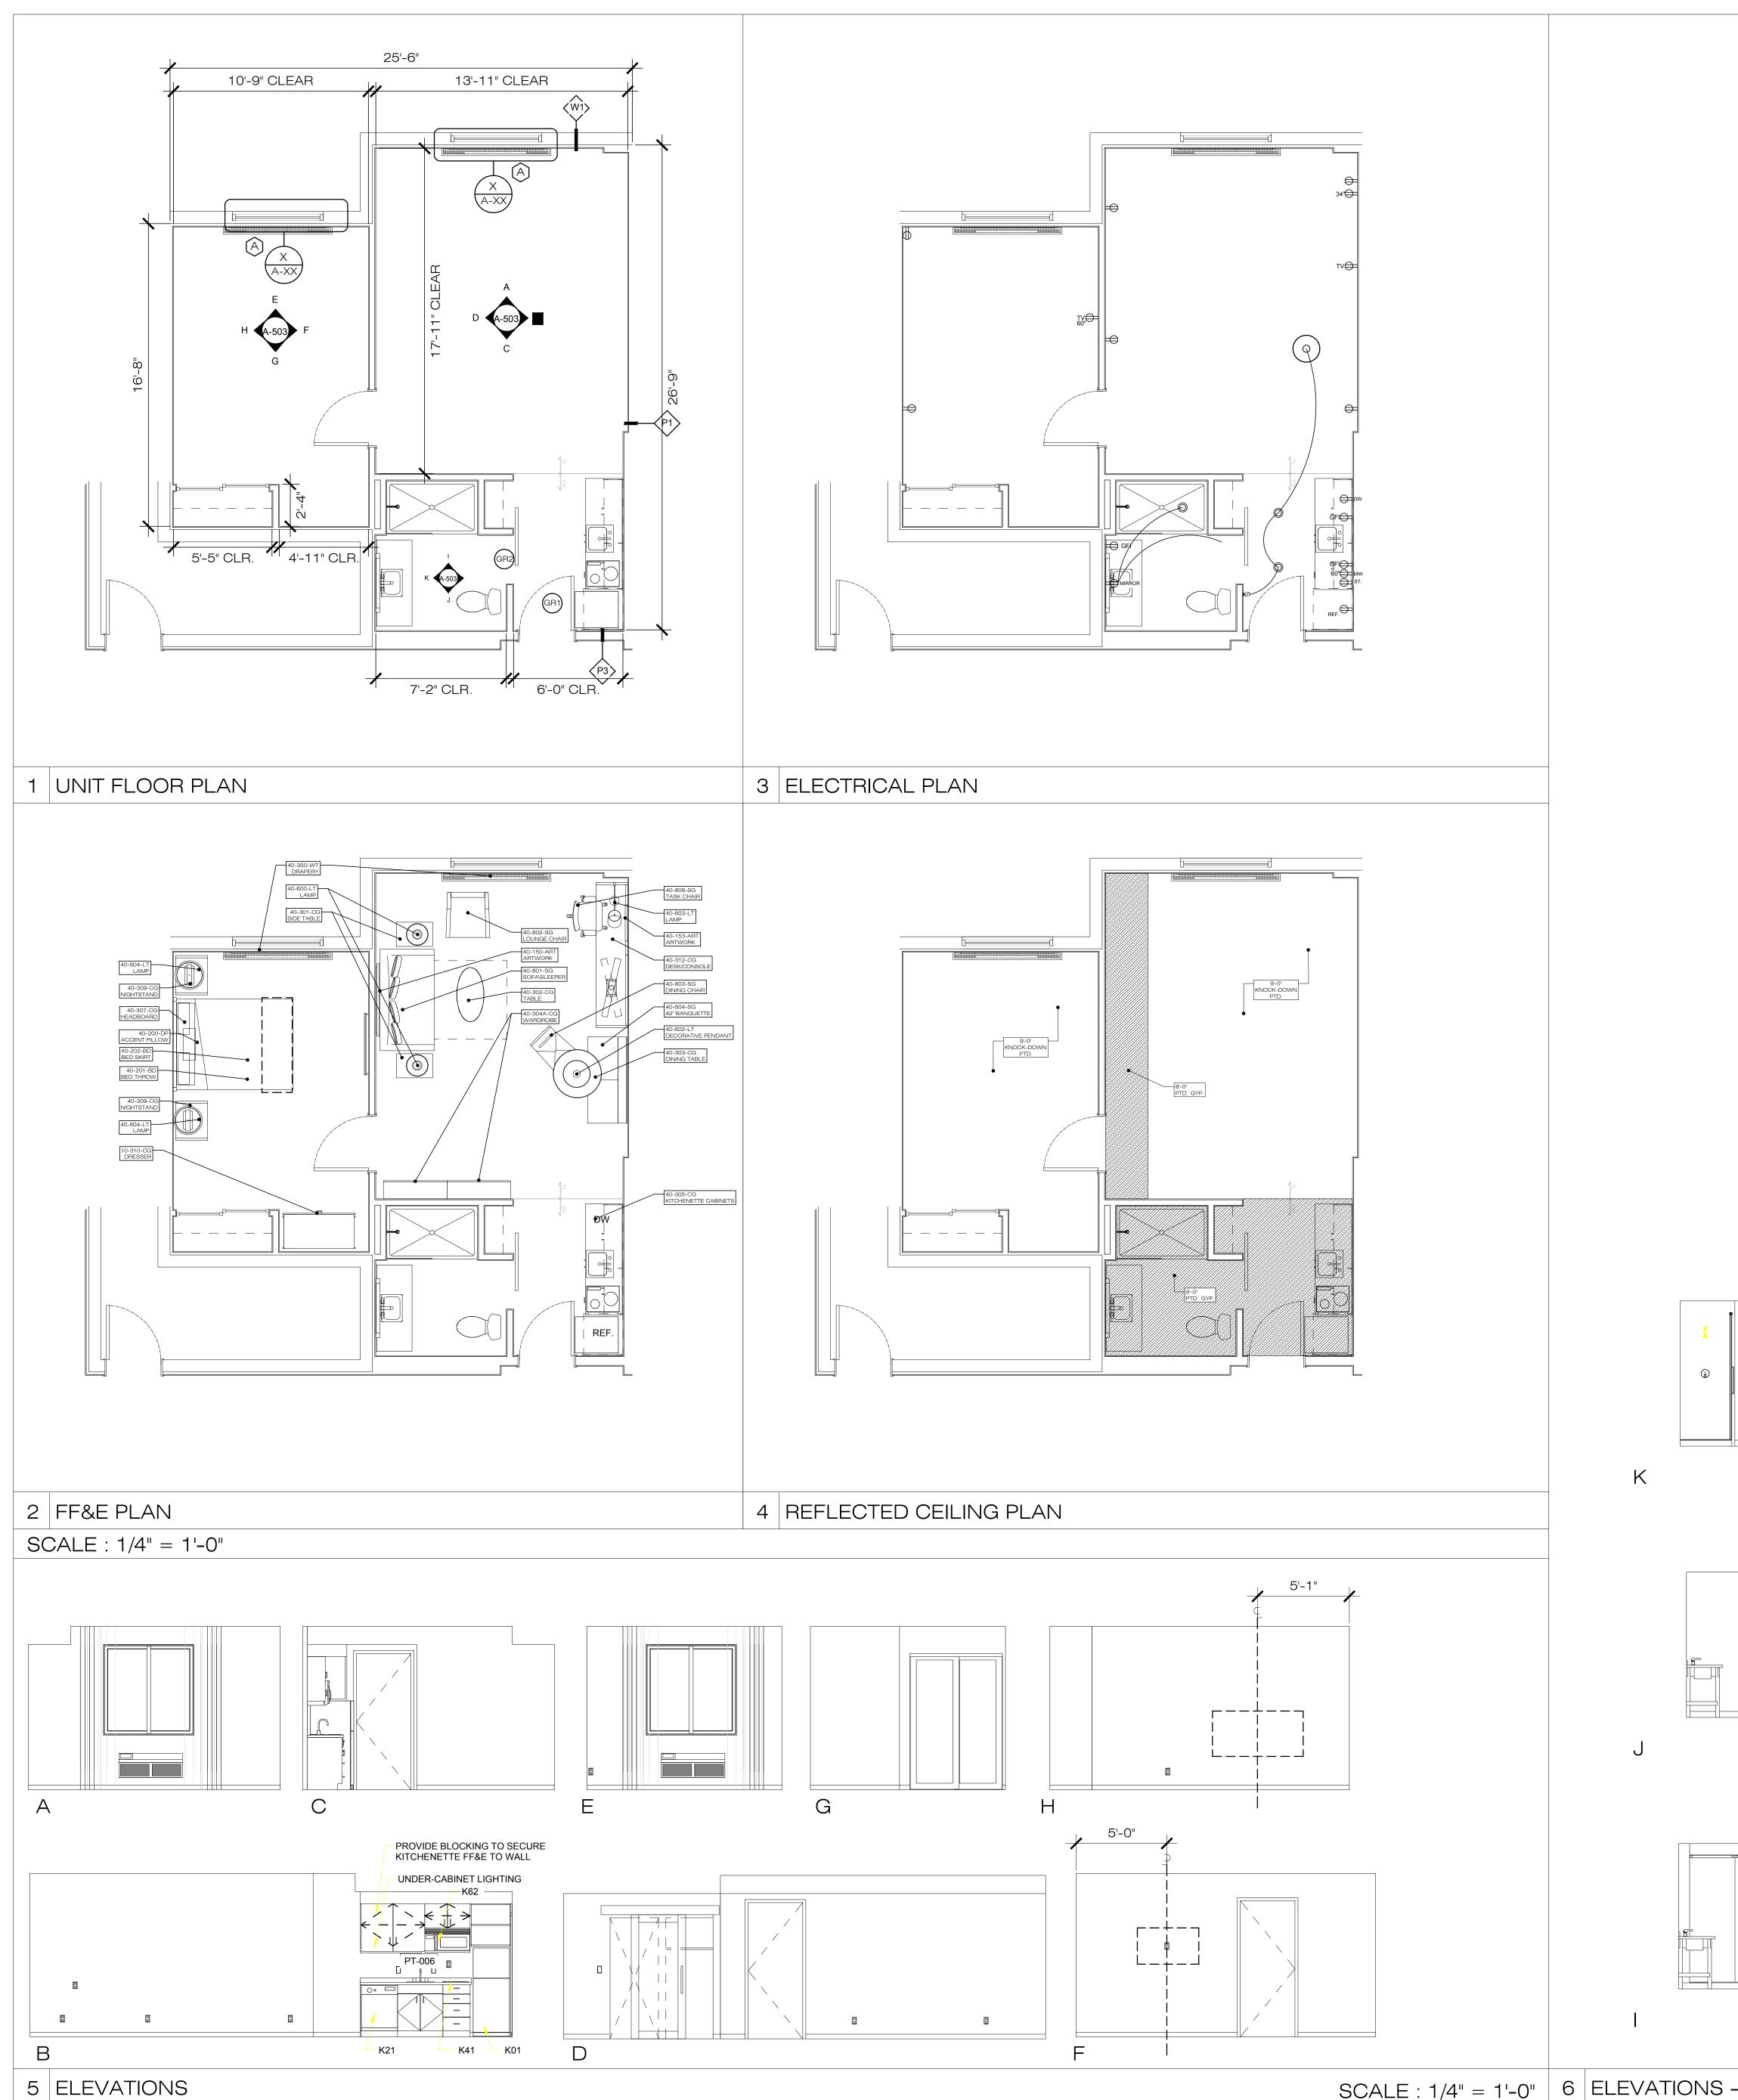

|                                                                  |                                                                                                        |                                              |                                     | CR     |
|------------------------------------------------------------------|--------------------------------------------------------------------------------------------------------|----------------------------------------------|-------------------------------------|--------|
|                                                                  | -SET I.P.&C.<br>/ LB 2439                                                                              |                                              |                                     |        |
| -x-x-x-(<br>RASS                                                 |                                                                                                        |                                              |                                     |        |
|                                                                  |                                                                                                        |                                              |                                     |        |
| *                                                                |                                                                                                        |                                              |                                     |        |
| × ×                                                              |                                                                                                        |                                              | ELECTRICAL ROOM.                    |        |
| - x x x                                                          |                                                                                                        |                                              |                                     |        |
| GRASS<br>* - * - *                                               |                                                                                                        |                                              |                                     |        |
| ASPHALT<br>AVEMENT<br>AVEMENT<br>G<br>G<br>G                     | E BUFFET                                                                                               | BUSINESS<br>CENTER                           |                                     |        |
|                                                                  |                                                                                                        |                                              |                                     |        |
|                                                                  |                                                                                                        |                                              |                                     |        |
|                                                                  |                                                                                                        | ■     ■     8.30' NGVD       ●     0'-0" AFF | FRONT<br>DESK                       | 47     |
|                                                                  |                                                                                                        | <u>─</u> ─────────────────────────────────── |                                     | 17'-0' |
|                                                                  | FITNESS CENTER                                                                                         |                                              | WORK<br>AREA OFFIEC                 |        |
| SS ×                                                             |                                                                                                        |                                              | G d                                 | E      |
|                                                                  |                                                                                                        |                                              |                                     |        |
| SITE PL                                                          | AN                                                                                                     |                                              |                                     |        |
| TE DATA:<br>ROSS LOT ARE/<br>TE ADDRESS:                         | A: 48,750.0427 SF<br>1.119 ACRES<br>3500 NW 78TH AVE                                                   |                                              |                                     | _      |
| GAL DESCRIPT<br>DNING DATA                                       | PB 86-29 N150' OF<br>OR 14691-2502 089                                                                 |                                              |                                     |        |
| E DISTRICT:<br>LAGE SUB-DIS<br>NSITY: (75 GR                     |                                                                                                        | REQUIRED<br>83 GR                            | PROVIDED<br>82 GR                   | _      |
| ILDING COVEF<br>5 X GLA<br>XIMUM HEIGH                           | RAGE:<br>T:                                                                                            | 36,562.531 SF                                | 21,156.6456 SF                      | _      |
| DTH OF R-O-W<br>PEN SPACE:<br>% OF GLA                           | /                                                                                                      | 50' R-O-W<br>4,875 SF                        | 49'-10"<br>11,984 SF                | _      |
| TBACKS:<br>ONT<br>DE                                             |                                                                                                        | 0' - 10'-0"<br>0' - 10'-0"                   | 10'-0" FROM EASEMENT<br>10'-0"      | _      |
| AR<br>R:<br>PUND FLOOR<br>D FLOOR @.5                            | @ .75                                                                                                  | 0'<br>36,562 SF<br>24,375 SF                 | +- 10'-0"<br>9,275 SF<br>21,271 SF  | -      |
| D FLOOR @.5<br>H FLOOR @.5<br>TAL                                |                                                                                                        | 24,375 SF<br>24,375 SF<br>109,687 SF         | 21,271 SF<br>21,271 SF<br>72,912 SF | -      |
| RKING: (LODGI<br>1 SPACE FOR T<br>1 SPACE FOR E<br>1 SPACE FOR E | NG)<br>THE FIRST 40 UNITS<br>EVERY 2 UNITS THEREAFTER<br>EVERY 4 EMPLOYEES<br>JCTION - 75% OF REQUIRED | 40 SPACES                                    |                                     | -      |

## $\top \mathsf{R} \mathsf{A} \mathsf{C} \top " \mathsf{A}"$ UDELE AIRPORT INDUSTRIAL PARK (P.B. 86, PG. 29)

8'-0"

| MARK     | F                       | L |    |      |    |  |
|----------|-------------------------|---|----|------|----|--|
|          |                         | 1 | 2  | 3    | 4  |  |
| 1BEDS    | 2 BEDROOM SUITE         | 3 | 13 | 15   | 13 |  |
| 1BEDS HQ | ADA 2 BEDROOM SUITE     | 0 | 2  | 0    | 2  |  |
| QQS      | DOUBLE QUEEN STUDIO     | 0 | 7  | 7    | 7  |  |
| QQS HQ   | ADA DOUBLE QUEEN STUDIO | 0 | 0  | 0    | 0  |  |
| KS       | KING STUDIO             | 0 | З  | 3    | 3  |  |
| KS HQ    | ADA KING STUDIO         | 0 | 0  | 0    | 0  |  |
| 1QS      | SINGLE QUEEN SUITE      | 1 | 1  | 1    | 1  |  |
| 1QS HQ   | ADA SINGLE QUEEN SUITE  | 0 | 0  | 0    | 0  |  |
| 6 UNIT   | - MIX                   |   |    | TOTA | ۹Ľ |  |
|          |                         |   |    |      |    |  |

## 6 UNIT MIX

| TOTAL |
|-------|
| 44    |
| 4     |
| 21    |
| 0     |
| 9     |
| 0     |
| 4     |
| 0     |
| 82    |
|       |

|                | $\wedge$                       |                                                 |  |
|----------------|--------------------------------|-------------------------------------------------|--|
|                |                                |                                                 |  |
|                | R                              | GUESTROOM WITH COMMUNICATION FEATURES           |  |
|                | G                              | GUESTROOM WITH MOBILITY FEATURES                |  |
| 3              | — — —<br>~                     | ADA MANEUVERING CLEARANCE                       |  |
| н              | X                              | WINDOW MARK                                     |  |
|                | (xxx)                          | DOOR MARK                                       |  |
| ED AT<br>BOX   | $\langle \! \times \! \rangle$ | WALL TYPE - SEE SHEET A-050                     |  |
|                | XXX<br>XXX                     | FF&E MARK - REFER TO BRAND<br>STANDARDS MANUAL. |  |
| .R<br>_ OF     | 0                              | CEILING MOUNTED LIGHT FIXTURE                   |  |
| AND            | Ø                              | RECESSED LIGHT FIXTURE                          |  |
| ТО             | 5<br>3 - OCC.                  | 3 WAY LIGHT SWITCH W/ OCCUPANCY<br>CENSOR.      |  |
| N              | <b>€</b> 0°3                   | 3 WAY LIGHT SWITCH                              |  |
| 52<br>IL.      | 5                              | LIGHT SWITCH                                    |  |
| ) ALL<br>ITION | φ                              | RECEPTACLE                                      |  |
|                | GFI                            | GFI RECEPTACLE                                  |  |
| DR             | $\langle \mathbf{X} \rangle$   | DESIGN CRITERIA MARK                            |  |
|                | 3 SYI                          | MBOL LLEGEND                                    |  |
|                |                                |                                                 |  |

|                                       |                          |      |         |   |       |           |                         | POSED HOTE                |
|---------------------------------------|--------------------------|------|---------|---|-------|-----------|-------------------------|---------------------------|
|                                       | 60'-0" AFF               | <br> |         |   |       |           | /                       |                           |
| • TOP OF PARAPET B                    | 53'-4" AFF               |      |         |   |       |           |                         |                           |
| TOP OF PARAPET A     TOP OF POOL SLAB | 49'-6" AFF               |      |         |   |       | VTHO      |                         |                           |
|                                       | ſ                        |      |         |   | SUITE | 5 BY WYND |                         |                           |
|                                       |                          |      |         |   |       |           |                         |                           |
|                                       | 34'-10" AFF              |      |         |   |       |           |                         |                           |
| • 4TH FLOOR                           | 34-10 AT                 |      |         |   |       |           |                         |                           |
|                                       |                          |      |         |   |       |           |                         |                           |
| • 3RD FLOOR                           | 25'-2" AFF               | _    |         |   |       |           |                         |                           |
|                                       |                          |      |         |   |       |           |                         |                           |
| • 2ND FLOOR                           | 15'-6" AFF               | _    |         |   |       |           |                         |                           |
|                                       |                          |      |         |   |       |           |                         |                           |
|                                       |                          |      |         |   |       |           |                         |                           |
|                                       |                          |      |         |   |       |           |                         |                           |
|                                       | 0'-0" AFF                |      |         |   |       |           |                         |                           |
|                                       |                          |      |         |   |       |           |                         |                           |
| EAST ELEVATION                        |                          |      |         |   |       |           |                         |                           |
|                                       | 60'-0" AFF               |      |         |   |       |           |                         | ]                         |
| TOP OF PARAPET B                      | 53'-4" AFF               |      |         |   |       | <b>.</b>  |                         |                           |
|                                       | 49'-6" AFF               |      |         |   |       |           | RN                      |                           |
|                                       |                          |      |         | [ |       |           |                         |                           |
|                                       |                          |      |         |   |       |           |                         |                           |
|                                       |                          |      |         |   |       |           |                         |                           |
| • 4TH FLOOR                           | 34'-10" AFF              |      |         |   |       |           |                         |                           |
|                                       |                          |      |         |   |       |           |                         |                           |
| • 3RD FLOOR                           | 25'-2" AFF               |      |         |   |       |           |                         |                           |
|                                       |                          |      |         |   |       |           |                         |                           |
|                                       |                          |      |         |   |       |           |                         |                           |
| • 2ND FLOOR                           | <u>15'-6" AFF</u>        |      |         |   |       |           |                         |                           |
|                                       |                          |      |         |   |       |           |                         |                           |
|                                       |                          |      |         |   |       |           |                         |                           |
|                                       | 0'-0" AFF                |      |         |   |       |           |                         |                           |
| U                                     |                          |      |         |   |       |           |                         |                           |
| SOUTH ELEVATION                       | N                        |      |         |   |       |           |                         |                           |
|                                       | 60'-0" AFF_              |      |         |   |       |           |                         |                           |
|                                       |                          |      |         |   |       |           | SED HOTEL<br>R SEPARATI | _ SIGN LOCAT<br>E PERMIT) |
| TOP OF PARAPET B                      | 53'-4" AFF               |      |         |   |       |           |                         |                           |
| TOP OF POOL SLAB                      | 49'-6" AFF<br>48'-7" AFF |      |         |   |       |           |                         |                           |
|                                       | <u>44'-6" AFF</u>        |      |         |   |       |           |                         |                           |
|                                       | =                        |      |         |   |       |           |                         |                           |
| • 4TH FLOOR                           | 34'-10" AFE              |      |         |   |       |           |                         |                           |
| ~                                     |                          |      |         |   |       |           |                         |                           |
|                                       |                          |      |         |   |       |           |                         |                           |
| O 3RD FLOOR                           | 25'-2" AFF               | l    |         |   |       |           |                         |                           |
|                                       | =                        | _    |         |   |       |           |                         |                           |
|                                       | 15'-6" AFF               |      |         |   |       |           |                         |                           |
|                                       | =                        |      |         |   |       |           |                         |                           |
|                                       | =                        |      | <br>[]_ |   |       |           |                         |                           |
|                                       |                          |      |         |   |       |           |                         |                           |
|                                       | =                        |      |         |   |       |           |                         |                           |

SCALE : 1/8" = 1'-0" 2 WEST ELEVATION

SCALE : 1/4" = 1'-0" 6 ELEVATIONS

|                                                                                  | 2.<br>3.<br>4.<br>5.<br>6.<br>7. | REFER TO SHEET A-510 FOR INTERIOR<br>FINISH SCHEDULE.<br>REFER TO SPECIFICATIONS FOR FINISH<br>INDEX.<br>REFER TO SHEET A-050 FOR PARTITION<br>ASSEMBLY TYPES.<br>ELECTRICAL OUTLETS TO BE MOUNTED AT<br>STANDARD HEIGHT OF 16" TO CL OF BOX<br>FROM FINISHED FLOOR ELEVATION.<br>USE PROVIDED DIMENSIONS. DO NOT<br>SCALE DRAWINGS.<br>DIMENSIONS ARE PROVIDED AS CLEAR<br>DIMENSIONS AND DIMENSIONS TO CL OF<br>WALL ASSEMBLIES. REFER TO SHEET<br>A-050 FOR WALL ASSEMBLY DETAILS AND<br>DIMENSIONS.<br>ALL FLOOR PLAN LAYOUTS HAVE A<br>MIRRORED VERSION (RIGHT OR LEFT)<br>FOR ACCESSORY SCHEDULE, REFER TO<br>SPECIFICATIONS SECTION 10-28-00.           |
|----------------------------------------------------------------------------------|----------------------------------|----------------------------------------------------------------------------------------------------------------------------------------------------------------------------------------------------------------------------------------------------------------------------------------------------------------------------------------------------------------------------------------------------------------------------------------------------------------------------------------------------------------------------------------------------------------------------------------------------------------------------------------------------------------|
|                                                                                  | 10<br>11<br>12                   | <ul> <li>SPECIFICATIONS SECTION TO-28-00.</li> <li>WALL OUTLETS SHALL NOT OCCUR IN<br/>SAME WALL CAVITY OF ADJACENT<br/>GUESTROOMS. REFER TO SHEET A-052<br/>FOR BACK TO BACK CONDITION DETAIL.</li> <li>"CLEAR" DIMENSIONS ARE TYPICAL TO ALL<br/>ROOM TYPES.</li> <li>SEE SHEET A-XXX FOR FLOOR TRANSITION<br/>DETAILS.</li> <li>FF&amp;E PROCUREMENT COMPANY TO<br/>PROVIDE DETAILS AND LOCATIONS FOR<br/>BLOCKING.</li> <li>CRITERIA NOTES X</li> </ul>                                                                                                                                                                                                    |
|                                                                                  | 2.<br>3.<br>4.<br>5.<br>6.<br>7. | FF&E PROCUREMENT COMPANY TO<br>PROVIDE DETAILS AND LOCATIONS FOR<br>BLOCKING.<br>START WITH FULL TILE WHERE SHOWN.<br>MASTER LIGHT SWITCH WITH SIGNAGE TO<br>CONTROL ALL HARDWIRED LIGHTING IN<br>GUESTROOM, WITH THE EXCEPTION OF<br>THE BATHROOM.<br>IRONING BOARD.<br>FAN / LIGHT COMBINATION TO BE<br>PROVIDED. REFER TO MECHANICAL AND<br>ELECTRICAL DRAWINGS FOR DETAIL.<br>SET COOKTOP WITH CONTROLS AWAY<br>FROM REFRIGERATOR.<br>PROVIDE GFI RECEPTACLES AT ALL<br>REQUIRED LOCATIONS IN ACCORDANCE<br>WITH ALL APPLICABLE CODES. REFER TO<br>ELECTRICAL DRAWINGS.<br>DEDICATED CIRCUIT FOR DISHWASHER.<br>DEDICATED CIRCUIT FOR GARBAGE<br>DISPOSAL. |
|                                                                                  | 11<br>12<br>9                    | <ul> <li>FIRE HORN IN STANDARD ROOMS, FIRE<br/>HORN/STROBE IN ACCESSIBLE ROOMS.</li> <li>EXTEND J-BOX, DEVICE &amp; OVER PLATE<br/>FLUSH WITH MILLWORK BACK PANEL.</li> <li>WIRELESS INTERNET IS REQUIRED IN ALL<br/>GUESTROOMS - AN ADDITIONAL WALL<br/>DATA OUTLET TO BE PROVIDED AT THE<br/>DESK AS NEEDED.</li> </ul>                                                                                                                                                                                                                                                                                                                                      |
|                                                                                  |                                  |                                                                                                                                                                                                                                                                                                                                                                                                                                                                                                                                                                                                                                                                |
| ٨                                                                                |                                  | GFI RECEPTACLE                                                                                                                                                                                                                                                                                                                                                                                                                                                                                                                                                                                                                                                 |
| PROVIDE BLOCKING TO SECURE<br>KITCHENETTE FF&E TO WALL<br>UNDER-CABINET LIGHTING |                                  |                                                                                                                                                                                                                                                                                                                                                                                                                                                                                                                                                                                                                                                                |
| OVIDE BLOCKING TO SECURE<br>KITCHENETTE FF&E TO WALL<br>UNDER-CABINET LIGHTING   |                                  |                                                                                                                                                                                                                                                                                                                                                                                                                                                                                                                                                                                                                                                                |
| SCALE : $1/4" = 1'-0"$<br>ATIONS - BATH & KITCHENS                               |                                  |                                                                                                                                                                                                                                                                                                                                                                                                                                                                                                                                                                                                                                                                |

## 1. REFER TO SHEET A-510 FOR INTERIOR OR PARTITION O BE MOUNTED AT 6" TO CL OF BOX ELEVATION. ONS. DO NOT DED AS CLEAR NSIONS TO CL OF ER TO SHEET ONTRACTOR SHALL VERIFY ALL DIMENSIONS A SITE BEFORE PROCEEDING WITH HIS WORK AND SHALL DETERMINE LOCATION OF ANY ANI ALL EXISTING SUBTERRANEAN UTILITIES OR CONSTRUCTION IN AREA OF PROPOSED NEV WORK PRIOR TO COMMENCEMENT OF NEW WORK IN ORDER TO AVOID DAMAGE TO SAID EXISTING UTILITIES OR CONSTRUCTION. These drawings and copies thereof funished by the Archit IBLY DETAILS AND TS HAVE A HT OR LEFT) drawings and copies thereof turnished by the Archite are his property; they are not to be used on oth work and are to be returned upon demand at the completion of work. If this drawing or any part thereof is used in any manner without the consent the Architect the user thereof becomes indebted of t Architect for full commission. DULE, REFER<sup>´</sup>TO N 10-28-00. OT OCCUR IN D SHEET A-052 IDITION DETAIL. E TYPICAL TO ALL OOR TRANSITION MPANY TO OCATIONS FOR Ϋ́) MPANY TO OCATIONS FOR VHERE SHOWN. WITH SIGNAGE TO RED LIGHTING IN EXCEPTION OF N TO BE CHANICAL AND FOR DETAIL. ITROLS AWAY LES AT ALL N ACCORDANCE ODES. REFER TO DISHWASHER. GARBAGE ) ROOMS, FIRE SIBLE ROOMS. OVER PLATE BACK PANEL. REQUIRED IN ALL ITIONAL WALL OVIDED AT THE SHEET A-050 SUITES R TO BRAND LIGHT FIXTURE CH W/ OCCUPANCY NN NN HAW MF Architects Marcelo A. Moino, Al 15552 SW 15th Street Weston, FL 33326 ( 786 ) 299-9408 DRAWN BY: CAN SHEET TITLE: ENLARGED (1BEDS) 1 BED SUITE DATE: 01.18.2016 SEAL: ARCH. LICENSE AR 0011733 A-500

# R INTERIOR FOR FINISH R PARTITION JE MOUNTED AT TO CL OF BOX LEVATION. JNS. DO NOT ED AS CLEAR 310NS TO CL OF 3 TO SHEET -Y DETAILS AND LL EXISTING SUBTERRANEAN UTILITIES INSTRUCTION IN AREA OF PROPOSED VORK PRIOR TO COMMENCEMENT OF NI ITS HAVE A HT OR LEFT) ULE, REFER TO J 10-28-00. DT OCCUR IN DJACENT SHEET A-052 HITION DETAIL. TYPICAL TO ALL VORK IN ORDER TO AVOID DAMAGE TO S (ISTING UTILITIES OR CONSTRUCTION. TI wings and copies thereof furnished by the Arc drawings and copies thereof furnished by the Archit are his property; they are not to be used on ott work and are to be returned upon demand at the completion of work. If this drawing or any par thereof is used in any manner without the conser the Architect the user thereof becomes indebted of Architect for full commission. OR TRANSITION IPANY TO CATIONS FOR $\mathbf{X}$ IPANY TO CATIONS FOR ERE SHOWN. TH SIGNAGE TO LIGHTING IN CEPTION OF TO BE HANICAL AND DR DETAIL. ROLS AWAY S AT ALL ACCORDANCE DES. REFER TO SHWASHER. ARBAGE ROOMS, FIRE BLE ROOMS. DVER PLATE ACK PANEL. QUIRED IN ALL ONAL WALL IDED AT THE EET A-050 S UITE O BRAND IGHT FIXTURE H W/ OCCUPANCY N HA MF Architects Marcelo A. Moino, AIA 15552 SW 15th Street Weston, FL 33326 ( 786 ) 299-9408 DRAWN BY: CAN SHEET TITLE: ENLARGED (QQS) DOUBLE QUEEN DATE: 01.18.2016 SEAL: ARCH. LICENSE AR 0011733 A-501

 $\Box$ 

15 15

Z (

500

S

|                                       | 7                         | GENERAL NOTES                                                                                                                                                                        |
|---------------------------------------|---------------------------|--------------------------------------------------------------------------------------------------------------------------------------------------------------------------------------|
| 1.                                    |                           | EFER TO SHEET A-510 FOR INTERIC<br>NISH SCHEDULE.                                                                                                                                    |
|                                       | 2. RE<br>IN               | EFER TO SPECIFICATIONS FOR FINI<br>DEX.                                                                                                                                              |
|                                       | A                         | EFER TO SHEET A-050 FOR PARTITI<br>SSEMBLY TYPES.<br>LECTRICAL OUTLETS TO BE MOUN                                                                                                    |
|                                       | S⁻<br>FF                  | FANDARD HEIGHT OF 16" TO CL OF<br>ROM FINISHED FLOOR ELEVATION.<br>SE PROVIDED DIMENSIONS. DO NC                                                                                     |
|                                       | S                         | CALE DRAWINGS.<br>MENSIONS ARE PROVIDED AS CLE                                                                                                                                       |
|                                       | W                         | MENSIONS AND DIMENSIONS TO C<br>ALL ASSEMBLIES. REFER TO SHEE<br>-050 FOR WALL ASSEMBLY DETAIL                                                                                       |
| 7.                                    | 7. Al                     | MENSIONS.<br>_L FLOOR PLAN LAYOUTS HAVE A                                                                                                                                            |
| 8.                                    | 3. FC                     | IRRORED VERSION (RIGHT OR LEFT<br>DR ACCESSORY SCHEDULE, REFEF<br>PECIFICATIONS SECTION 10-28-00.                                                                                    |
| 9.                                    | 9. W                      | ALL OUTLETS SHALL NOT OCCUR<br>ME WALL CAVITY OF ADJACENT                                                                                                                            |
|                                       | FC                        | JESTROOMS. REFER TO SHEET A-(<br>DR BACK TO BACK CONDITION DET                                                                                                                       |
|                                       | R                         | 'LEAR" DIMENSIONS ARE TYPICAL 1<br>DOM TYPES.<br>EE SHEET A-XXX FOR FLOOR TRAN                                                                                                       |
|                                       | D                         | EE SHEET A-XXX FOR FLOOR TRAIN<br>ETAILS.<br>F&E PROCUREMENT COMPANY TO                                                                                                              |
|                                       | PF                        | ROVIDE DETAILS AND LOCATIONS F<br>LOCKING.                                                                                                                                           |
| 3                                     | 8                         | CRITERIA NOTES                                                                                                                                                                       |
| 1.                                    |                           | F&E PROCUREMENT COMPANY TO<br>ROVIDE DETAILS AND LOCATIONS F                                                                                                                         |
| 2.                                    | Bl                        | LOCKING.<br>FART WITH FULL TILE WHERE SHO                                                                                                                                            |
|                                       | 3. M<br>C                 | ASTER LIGHT SWITCH WITH SIGNA<br>ONTROL ALL HARDWIRED LIGHTING<br>JESTROOM, WITH THE EXCEPTION                                                                                       |
|                                       | 1. IR                     | HE BATHROOM.<br>ONING BOARD.<br>AN / LIGHT COMBINATION TO BE                                                                                                                         |
|                                       | PF<br>El                  | ROVIDED. REFER TO MECHANICAL<br>LECTRICAL DRAWINGS FOR DETAIL                                                                                                                        |
|                                       | FF                        | ET COOKTOP WITH CONTROLS AW<br>ROM REFRIGERATOR.                                                                                                                                     |
| 7.                                    | R                         | ROVIDE GFI RECEPTACLES AT ALL<br>EQUIRED LOCATIONS IN ACCORDA<br>'ITH ALL APPLICABLE CODES. REFE                                                                                     |
| 8.                                    | El                        | ECTRICAL DRAWINGS.<br>EDICATED CIRCUIT FOR DISHWASH                                                                                                                                  |
| 9.                                    | ). DI<br>DI               | EDICATED CIRCUIT FOR GARBAGE<br>SPOSAL.                                                                                                                                              |
|                                       | H                         | RE HORN IN STANDARD ROOMS, F<br>DRN/STROBE IN ACCESSIBLE ROOM                                                                                                                        |
|                                       | FL<br>2. W<br>GI<br>D/    | (TEND J-BOX, DEVICE & OVER PLA<br>USH WITH MILLWORK BACK PANE<br>IRELESS INTERNET IS REQUIRED IN<br>JESTROOMS - AN ADDITIONAL WA<br>ATA OUTLET TO BE PROVIDED AT T<br>ESK AS NEEDED. |
|                                       |                           | SYMBOL LEGEND                                                                                                                                                                        |
|                                       | $\hat{\mathbf{X}}$        | WINDOW MARK                                                                                                                                                                          |
|                                       | $\sim$                    |                                                                                                                                                                                      |
|                                       | $(\times \times \times)$  | DOOR MARK                                                                                                                                                                            |
|                                       | $\langle \! \rangle$      | WALL TYPE - SEE SHEET A-050                                                                                                                                                          |
|                                       | XXX<br>XXX                | FF&E MARK - REFER TO BRAND<br>STANDARDS MANUAL.                                                                                                                                      |
|                                       | 0                         | CEILING MOUNTED LIGHT FIXT                                                                                                                                                           |
|                                       | Ô                         | RECESSED LIGHT FIXTURE                                                                                                                                                               |
|                                       | ₹<br>3 - 0CC.             | 3 WAY LIGHT SWITCH W/ OCCU<br>CENSOR.                                                                                                                                                |
| e e e e e e e e e e e e e e e e e e e | <b>€</b> C) <sup>22</sup> | 3 WAY LIGHT SWITCH                                                                                                                                                                   |
|                                       | 5                         | LIGHT SWITCH                                                                                                                                                                         |
| d                                     | Φ                         | RECEPTACLE                                                                                                                                                                           |
|                                       | GFI                       | GFI RECEPTACLE                                                                                                                                                                       |
|                                       | $\widehat{X}$             | DESIGN CRITERIA MARK                                                                                                                                                                 |
|                                       |                           |                                                                                                                                                                                      |
|                                       |                           |                                                                                                                                                                                      |
|                                       |                           |                                                                                                                                                                                      |
|                                       |                           |                                                                                                                                                                                      |
|                                       |                           |                                                                                                                                                                                      |
|                                       |                           |                                                                                                                                                                                      |
|                                       |                           |                                                                                                                                                                                      |
|                                       |                           |                                                                                                                                                                                      |
|                                       |                           |                                                                                                                                                                                      |
|                                       |                           |                                                                                                                                                                                      |
|                                       |                           |                                                                                                                                                                                      |

# ERIOR FINISH RTITION OUNTED AT L OF BOX ION. O NOT CLEAR TO CL OF SHEET ETAILS AND SITE BEFORE PROCEEDING WITH HIS WORK AND SHALL DETERMINE LOCATION OF ANY AN ALL EXISTING SUBTERRANEAN UTILITIES OR CONSTRUCTION IN AREA OF PROPOSED NE' WORK PRIOR TO COMMENCEMENT OF NEW WORK IN ORDER TO AVOID DAMAGE TO SAID EXISTING UTILITIES OR CONSTRUCTION. Thes drawings and copies thereof furnished by the Archite LEFT) EFER TO 3-00. CUR IN ENT T A-052 I DETAIL. CAL TO ALL drawings and copies thereof turnished by the Archite are his property; they are not to be used on oth work and are to be returned upon demand at the completion of work. If this drawing or any part thereof is used in any manner without the consent the Architect the user thereof becomes indebted of t Architect for full commission. RANSITION Y TO DNS FOR $\langle X \rangle$ Y TO DNS FOR SHOWN. GNAGE TO HTING IN TION OF CAL AND ETAIL. S AWAY ALL PRDANCE REFER TO VASHER. AGE AS, FIRE ROOMS. PLATE PANEL. ED IN ALL L WALL AT THE -050 S Ш́Ц RAND FIXTURE $\Box$ OCCUPANCY HΑ MF Architects Marcelo A. Moino, AIA 15552 SW 15th Street Weston, FL 33326 ( 786 ) 299-9408 DRAWN BY: CAN SHEET TITLE: ENLARGED (KS) KING STUDIO DATE: 01.18.2016 SEAL: ARCH. LICENSE AR 0011733 A-502

# INTERIOR OR FINISH PARTITION E MOUNTED AT O CL OF BOX VATION. S. DO NOT O AS CLEAR DNS TO CL OF TO SHEET Y DETAILS AND SITE BEFORE PROCEEDING WITH HIS WOR AND SHALL DETEMINE LOCATION OF ANY A ALL EXISTING SUBTERRANEAN UTILITIES OI CONSTRUCTION IN AREA OF PROPOSED NE WORK PRIOR TO COMMENCEMENT OF NEW WORK IN ORDER TO AVOID DAMAGE TO SAI EXISTING UTILITIES OR CONSTRUCTION. The drawings and copies thereof furnished by the Archit HAVE A OR LEFT) E, REFER TO 0-28-00. OCCUR IN ACENT HEET A-052 ION DETAIL. YPICAL TO ALL drawings and copies thereof turnished by the Archit are his property; they are not to be used on oit work and are to be returned upon demand at the completion of work. If this drawing or any par thereof is used in any manner without the conser the Architect the user thereof becomes indebted of Architect for full commission. R TRANSITION ANY TO ATIONS FOR $\mathbf{X}$ ANY TO ATIONS FOR RE SHOWN. H SIGNAGE TO LIGHTING IN EPTION OF FO BE ANICAL AND R DETAIL. OLS AWAY 3 AT ALL CORDANCE S. REFER TO SHWASHER. RBAGE )OMS, FIRE ∟E ROOMS. /ER PLATE )K PANEL. UIRED IN ALL NAL WALL DED AT THE T A-050 S Ш́Ц D BRAND HT FIXTURE // OCCUPANCY HA MF Architects Marcelo A. Moino, AIA 15552 SW 15th Street Weston, FL 33326 ( 786 ) 299-9408 DRAWN BY: CAN SHEET TITLE: ENLARGED (1QS) SINGLE QUEEN SUITE' DATE: 01.18.2016 SEAL: ARCH. LICENSE AR 0011733 A-503