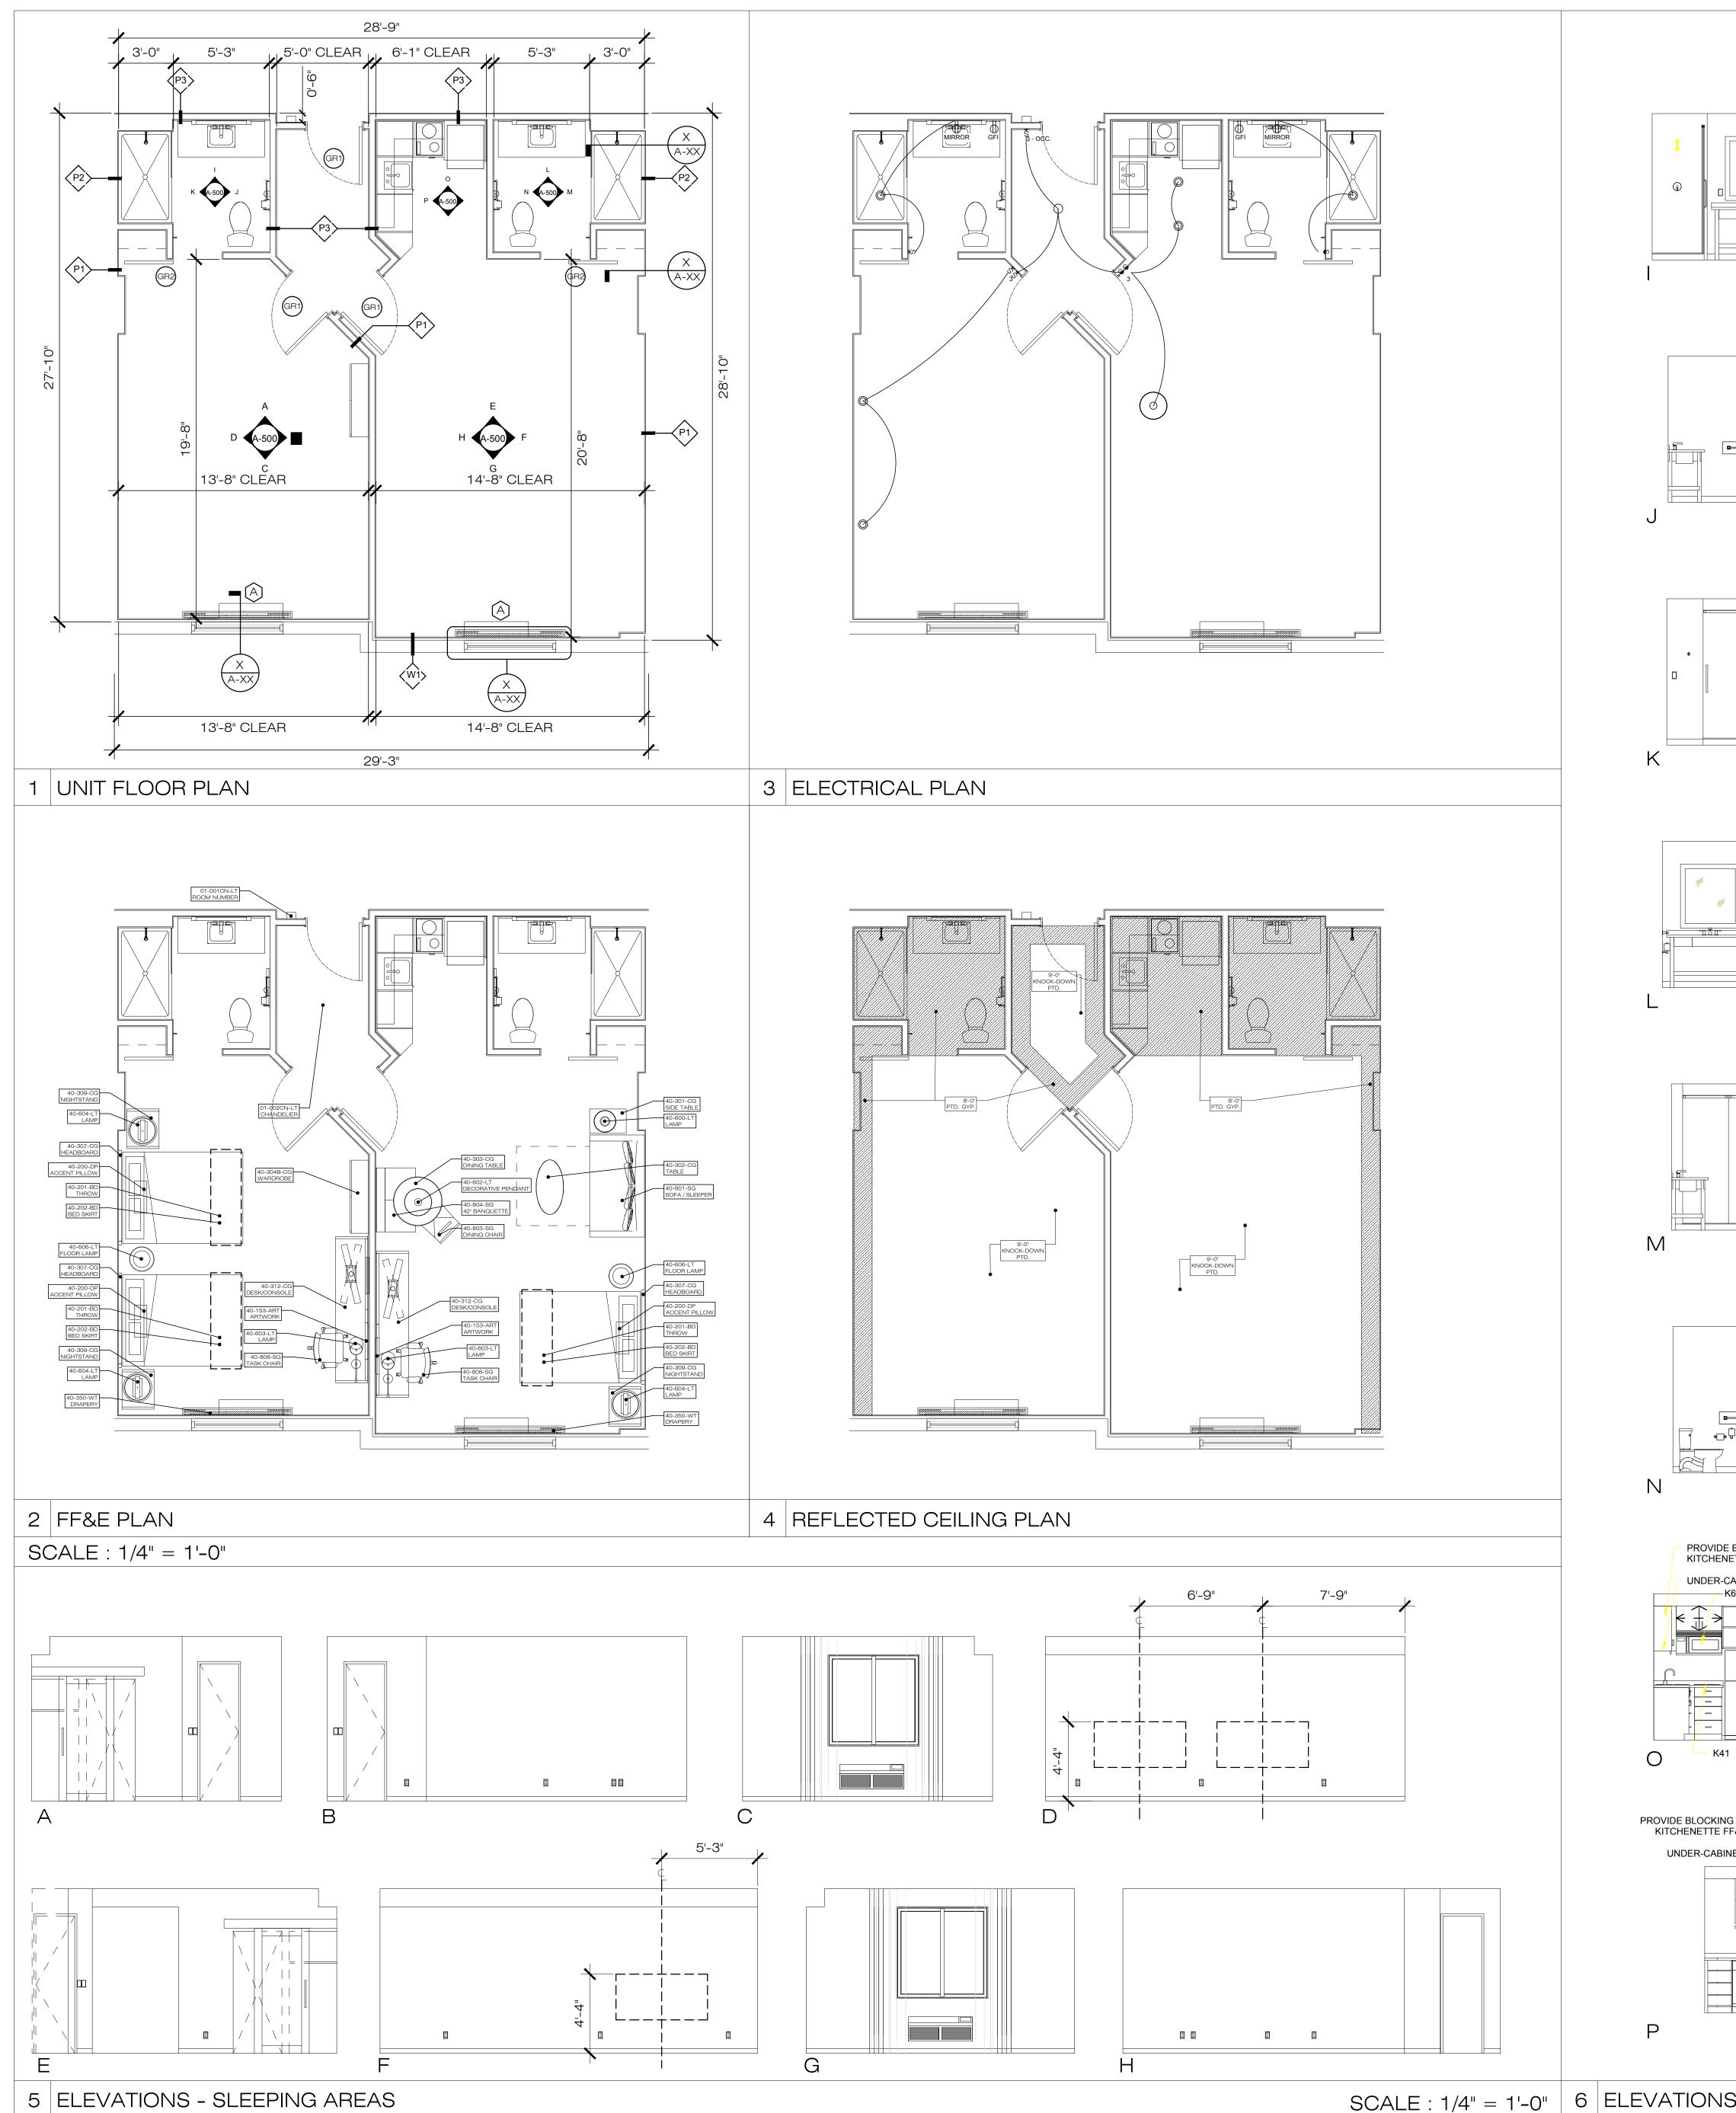

## $\top \mathsf{R} \mathsf{A} \mathsf{C} \top " \mathsf{A}"$ UDELE AIRPORT INDUSTRIAL PARK (P.B. 86, PG. 29)

8'-0"

| MARK     | F                       | L |    |      |    |  |
|----------|-------------------------|---|----|------|----|--|
|          |                         | 1 | 2  | 3    | 4  |  |
| 1BEDS    | 2 BEDROOM SUITE         | 3 | 13 | 15   | 13 |  |
| 1BEDS HQ | ADA 2 BEDROOM SUITE     | 0 | 2  | 0    | 2  |  |
| QQS      | DOUBLE QUEEN STUDIO     | 0 | 7  | 7    | 7  |  |
| QQS HQ   | ADA DOUBLE QUEEN STUDIO | 0 | 0  | 0    | 0  |  |
| KS       | KING STUDIO             | 0 | З  | 3    | 3  |  |
| KS HQ    | ADA KING STUDIO         | 0 | 0  | 0    | 0  |  |
| 1QS      | SINGLE QUEEN SUITE      | 1 | 1  | 1    | 1  |  |
| 1QS HQ   | ADA SINGLE QUEEN SUITE  | 0 | 0  | 0    | 0  |  |
| 6 UNIT   | - MIX                   |   |    | TOTA | ۹Ľ |  |
|          |                         |   |    |      |    |  |

## 6 UNIT MIX

| TOTAL |
|-------|
| 44    |
| 4     |
| 21    |
| 0     |
| 9     |
| 0     |
| 4     |
| 0     |
| 82    |
|       |

|                | $\wedge$                       |                                                 |  |
|----------------|--------------------------------|-------------------------------------------------|--|
|                |                                |                                                 |  |
|                | R                              | GUESTROOM WITH COMMUNICATION FEATURES           |  |
|                | G                              | GUESTROOM WITH MOBILITY FEATURES                |  |
| 3              | — — —<br>~                     | ADA MANEUVERING CLEARANCE                       |  |
| н              | X                              | WINDOW MARK                                     |  |
|                | (xxx)                          | DOOR MARK                                       |  |
| ED AT<br>BOX   | $\langle \! \times \! \rangle$ | WALL TYPE - SEE SHEET A-050                     |  |
|                | XXX<br>XXX                     | FF&E MARK - REFER TO BRAND<br>STANDARDS MANUAL. |  |
| .R<br>_ OF     | 0                              | CEILING MOUNTED LIGHT FIXTURE                   |  |
| AND            | Ø                              | RECESSED LIGHT FIXTURE                          |  |
| ТО             | 5<br>3 - OCC.                  | 3 WAY LIGHT SWITCH W/ OCCUPANCY<br>CENSOR.      |  |
| N              | <b>€</b> 0°3                   | 3 WAY LIGHT SWITCH                              |  |
| 52<br>IL.      | 5                              | LIGHT SWITCH                                    |  |
| ) ALL<br>ITION | φ                              | RECEPTACLE                                      |  |
|                | GFI                            | GFI RECEPTACLE                                  |  |
| DR             | $\langle \mathbf{X} \rangle$   | DESIGN CRITERIA MARK                            |  |
|                | 3 SYI                          | MBOL LLEGEND                                    |  |
|                |                                |                                                 |  |

## 1. REFER TO SHEET A-510 FOR INTERIOR OR PARTITION O BE MOUNTED AT 6" TO CL OF BOX ELEVATION. ONS. DO NOT DED AS CLEAR NSIONS TO CL OF ER TO SHEET ONTRACTOR SHALL VERIFY ALL DIMENSIONS A SITE BEFORE PROCEEDING WITH HIS WORK AND SHALL DETERMINE LOCATION OF ANY ANI ALL EXISTING SUBTERRANEAN UTILITIES OR CONSTRUCTION IN AREA OF PROPOSED NEV WORK PRIOR TO COMMENCEMENT OF NEW WORK IN ORDER TO AVOID DAMAGE TO SAID EXISTING UTILITIES OR CONSTRUCTION. These drawings and copies thereof funished by the Archit IBLY DETAILS AND TS HAVE A HT OR LEFT) drawings and copies thereof turnished by the Archite are his property; they are not to be used on oth work and are to be returned upon demand at the completion of work. If this drawing or any part thereof is used in any manner without the consent the Architect the user thereof becomes indebted of t Architect for full commission. DULE, REFER<sup>´</sup>TO N 10-28-00. OT OCCUR IN D SHEET A-052 IDITION DETAIL. E TYPICAL TO ALL OOR TRANSITION MPANY TO OCATIONS FOR Ϋ́) MPANY TO OCATIONS FOR VHERE SHOWN. WITH SIGNAGE TO RED LIGHTING IN EXCEPTION OF N TO BE CHANICAL AND FOR DETAIL. ITROLS AWAY LES AT ALL N ACCORDANCE ODES. REFER TO DISHWASHER. GARBAGE ) ROOMS, FIRE SIBLE ROOMS. OVER PLATE BACK PANEL. REQUIRED IN ALL ITIONAL WALL OVIDED AT THE SHEET A-050 SUITES R TO BRAND LIGHT FIXTURE CH W/ OCCUPANCY NN NN HAW MF Architects Marcelo A. Moino, Al 15552 SW 15th Street Weston, FL 33326 ( 786 ) 299-9408 DRAWN BY: CAN SHEET TITLE: ENLARGED (1BEDS) 1 BED SUITE DATE: 01.18.2016 SEAL: ARCH. LICENSE AR 0011733 A-500