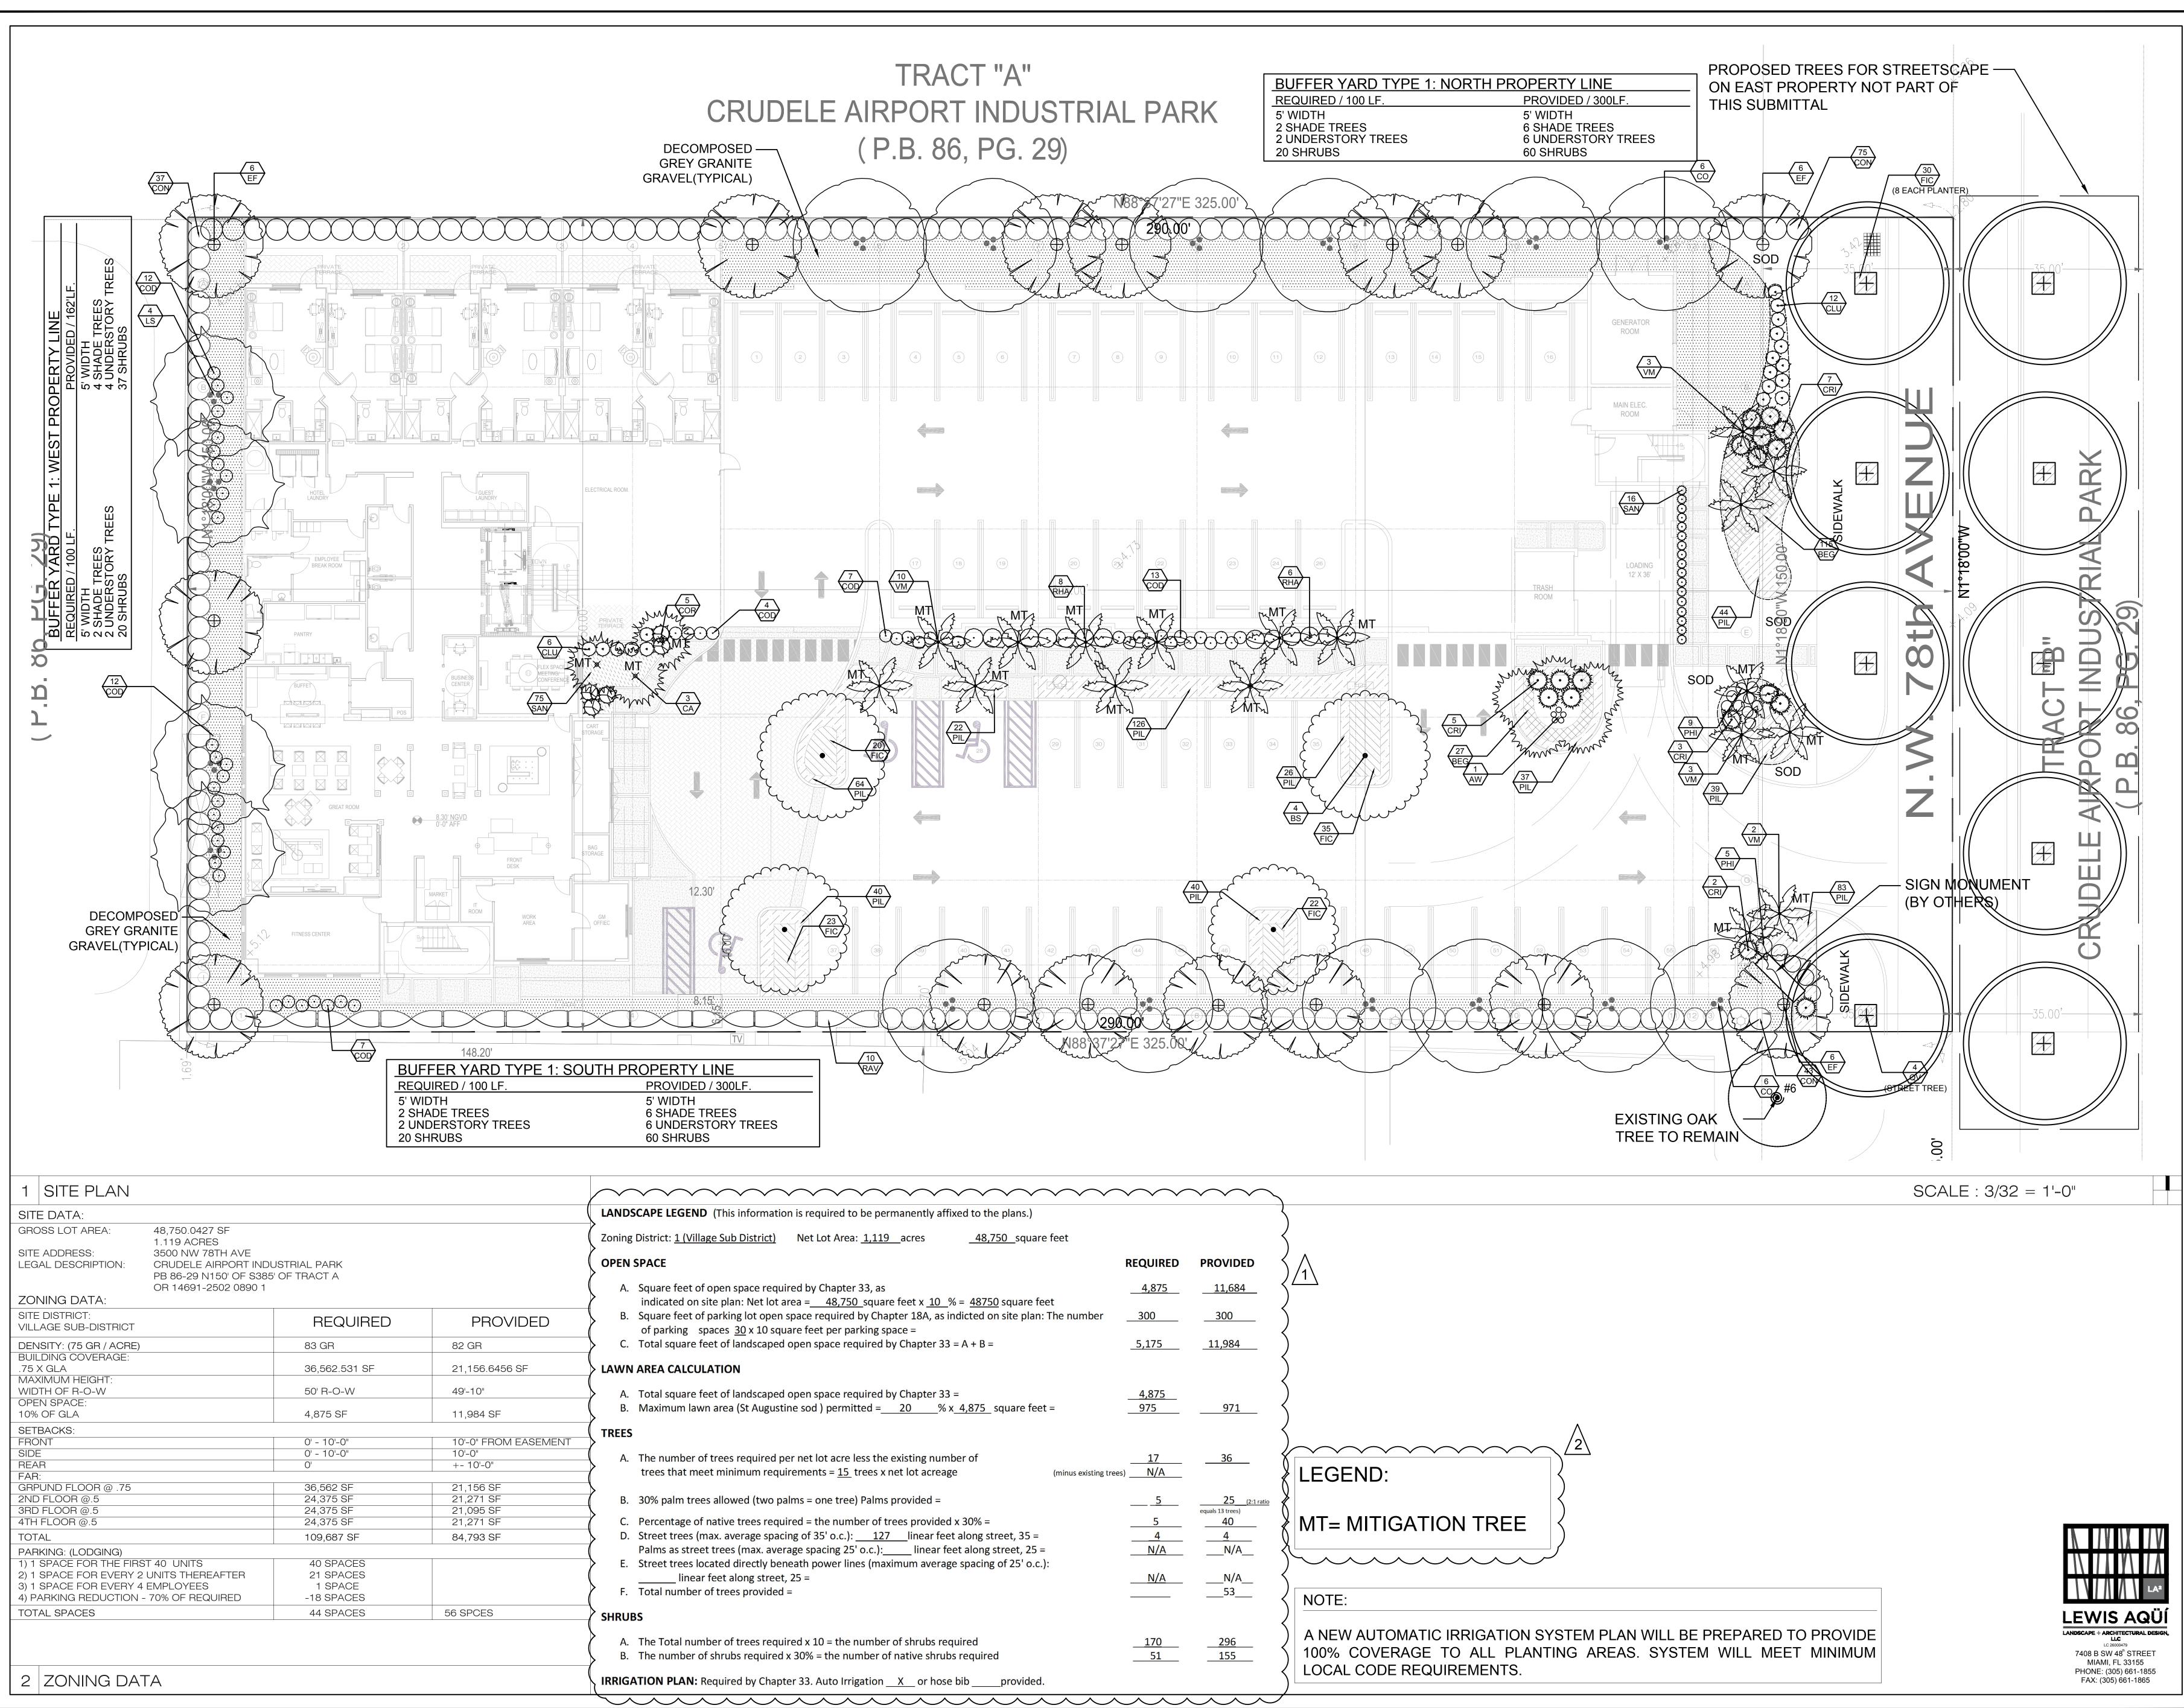

- 22. The Applicant shall preserve existing trees (including native trees) during the development of the project, wherever possible. If the trees must be removed, the Applicant shall be required to mitigate the impact in accordance with DRER requirements. If the relocated trees do not survive, the Applicant shall be required to replace the trees in compliance with DRER requirements.
- 23. The Applicant shall meet the requirements of the Miami-Dade County Water-Use Efficiency Standards Manual, effective January 2009, as may be amended from time to time.
- 24. All stormwater shall be retained on site in accordance with applicable law.
- 25. All stormwater drainage systems shall be maintained in working conditions at all times in order to avoid localize flooding during and after a storm.
- 26. Parking shall be prohibited on top of any drainage inlet or drainage manhole.
- 27. Developer shall be responsible for providing the City a certified drainage inspection report prior to the issuance of a certificate of occupancy.
- 28. If more than one (1) acre of land is disturbed during construction the Contractor/Developer is responsible to obtain NPDES Stormwater permit coverage through the Florida Department of Environmental Protection (FDEP) Construction Generic Permit (CGP). If the project is less than one (1) acre, but part of a larger common plan of development or sale that will ultimately disturb one or more acres, permit coverage is also required. Instruction to request and obtain а CGP can be found at: http://www.dep.state.fl.us/water/stormwater/npdes/docs/cgp.pdf. Contractor/Developer should submit the Notice of Intent (NOI) with the appropriate processing fees to the NPDES Stormwater Notices Center.