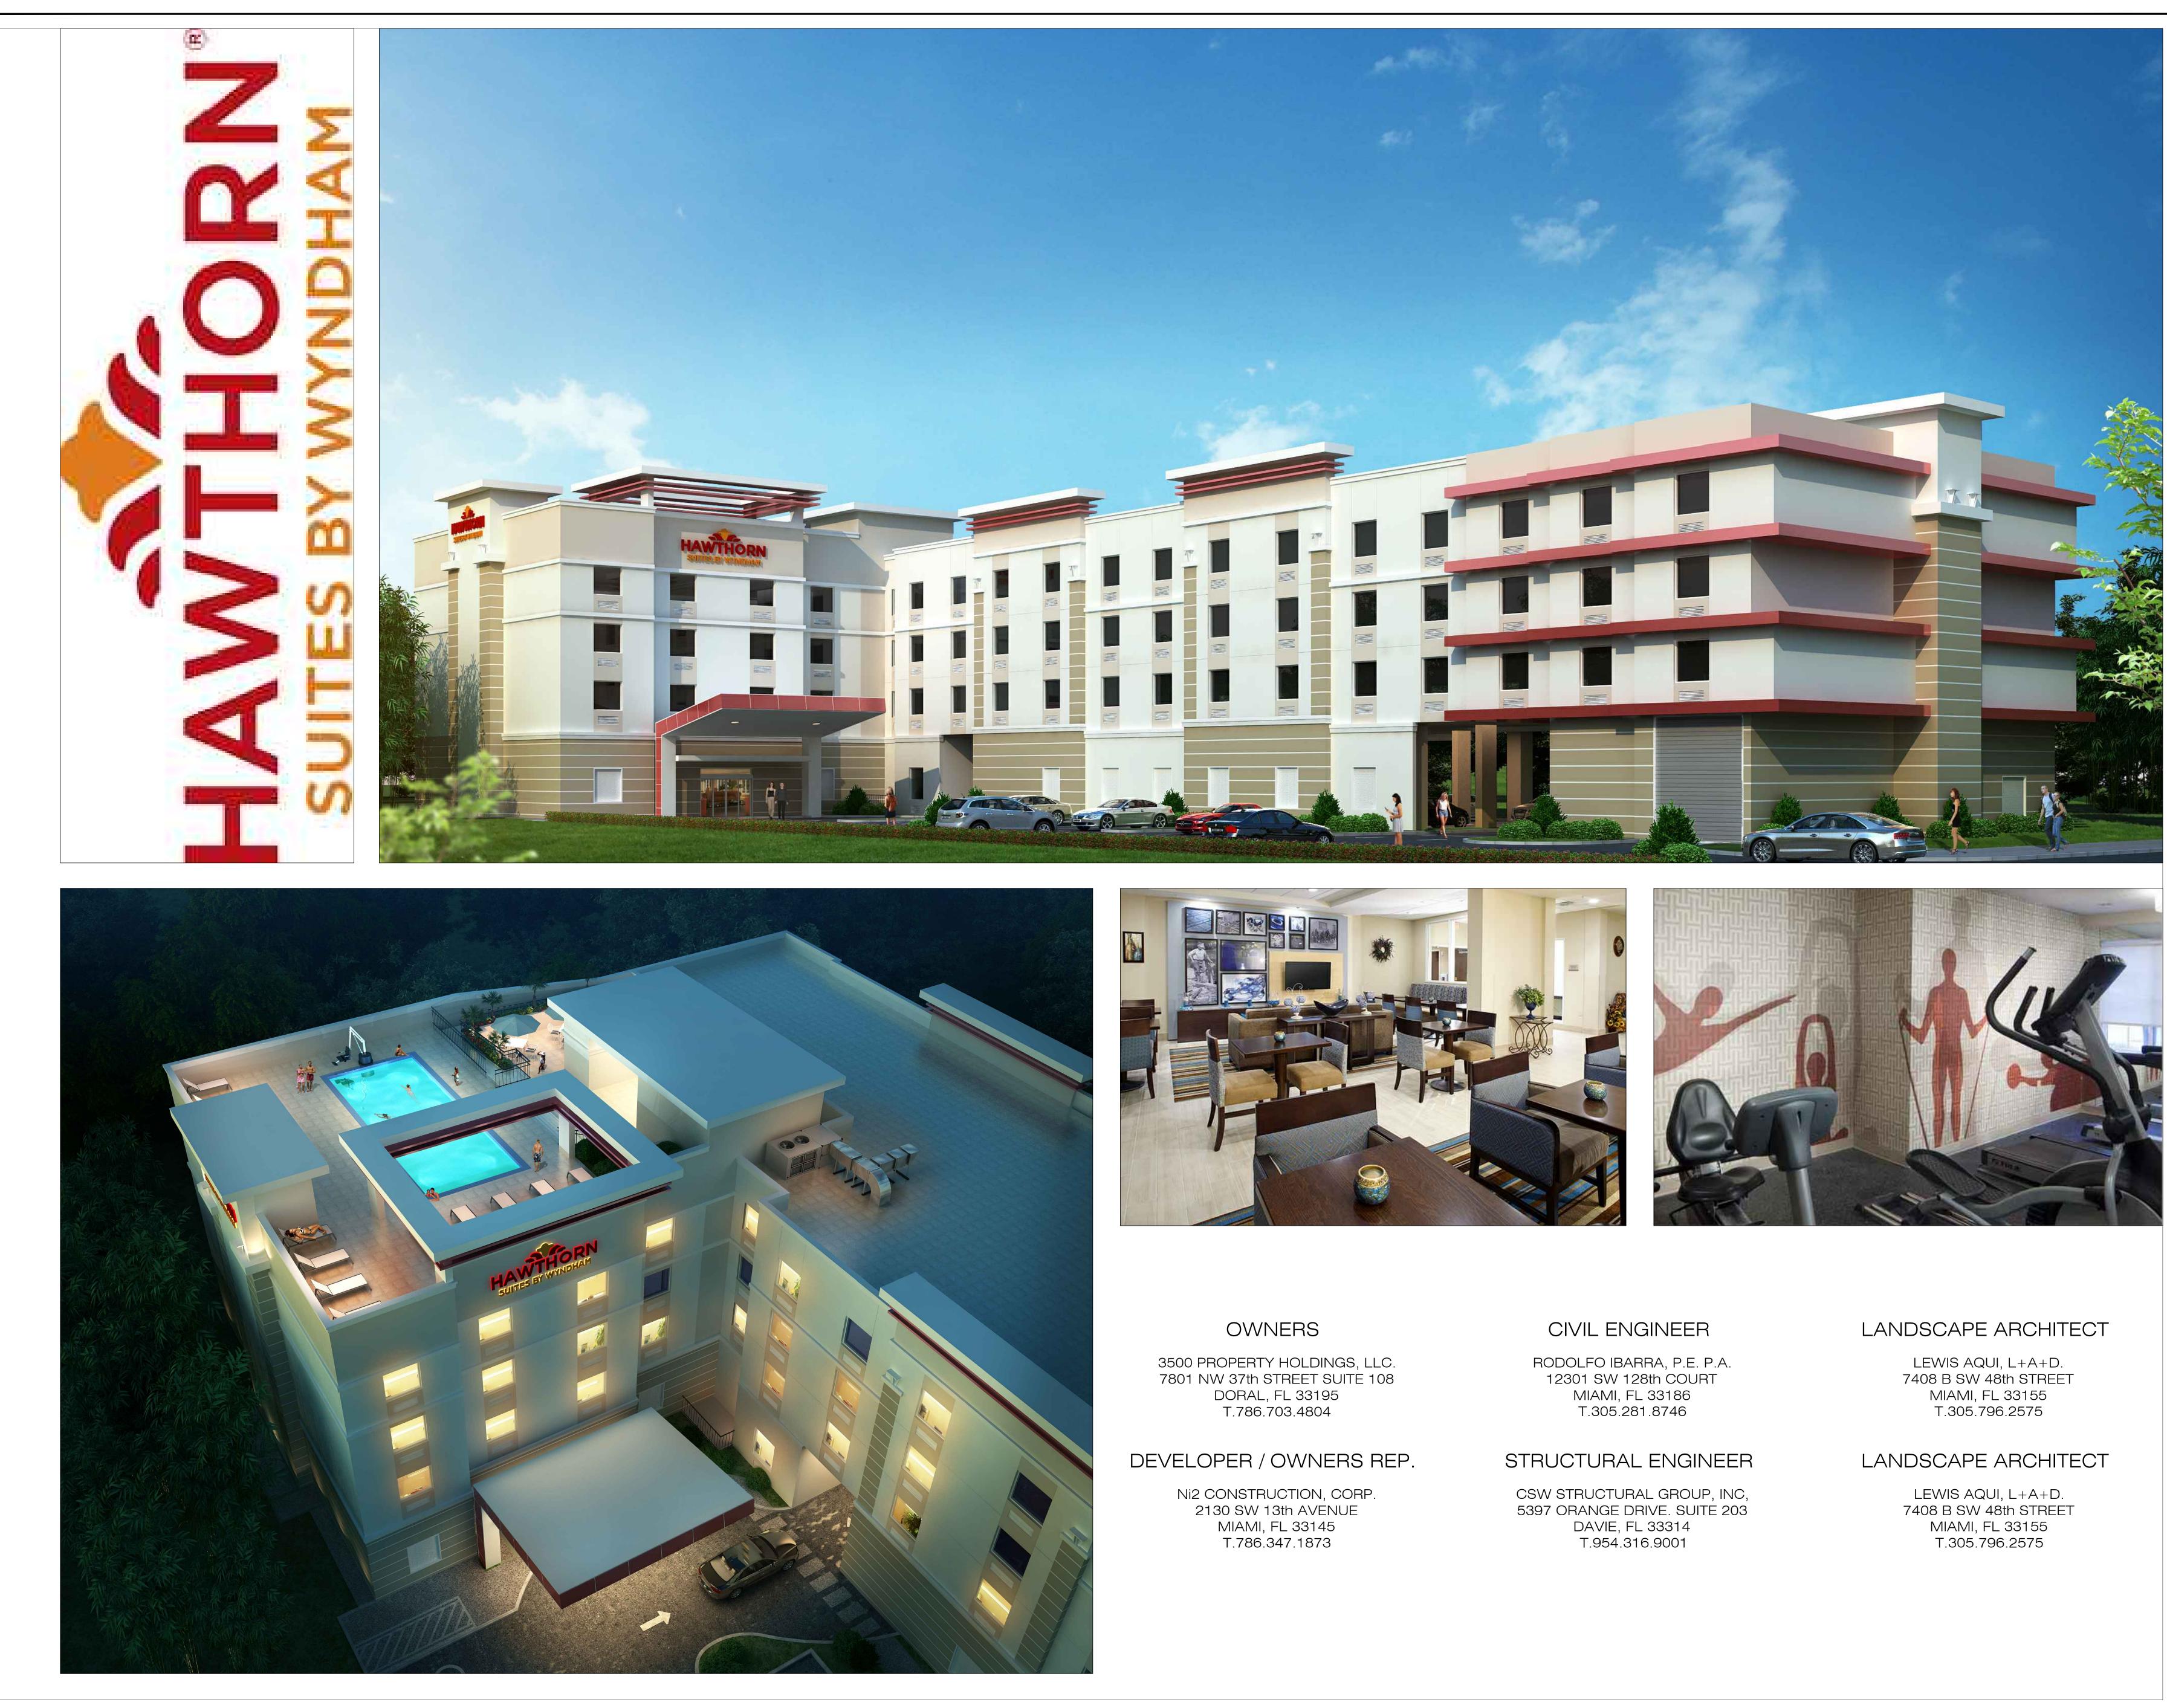

WHEREAS, 3500 Property Holdings LLC (the "Applicant") has submitted an

application for Mayor and Council site plan approval for a hotel consisting of 72,912

square feet and 82 guest rooms located at 3500 NW 78th Avenue; and

<u>Section 2.</u> <u>Approval of Site Plan.</u> The Mayor and City Council hereby approves the site plan for a hotel consisting of 72,912 square feet and 82 guest rooms located at 3500 NW 78<sup>th</sup> Avenue subject to the following conditions agreed to by the Applicant and City as part of the site plan development agreement approval. The Site Plan attached here to as Exhibit "A" is approved subject to the following conditions set forth in the Development Agreement.