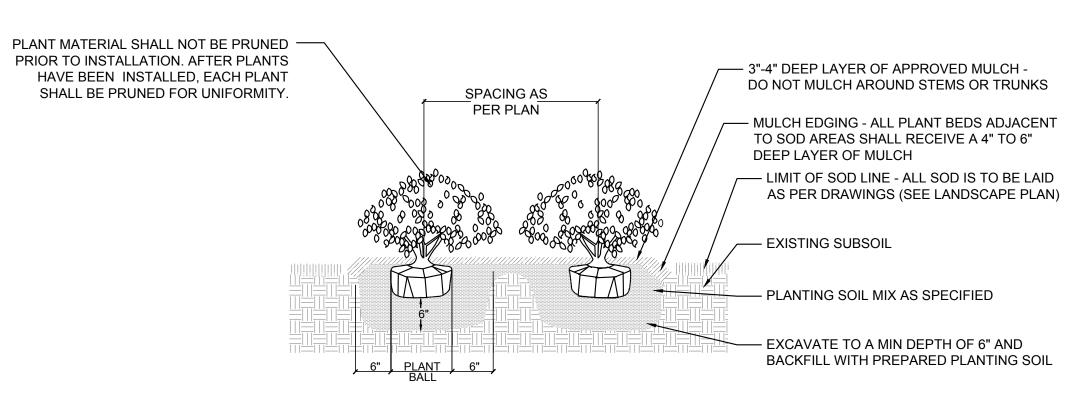

| Sansevieria "Laurentii" Silver Only | SILVER ONLY / 3 GAL           | N/A                           | 24"-30"               | N/A                               | No     |
| NEW              | 3     | VRE    | Vreisia imperialis              | Vreisia imperialis                  | 7 gal 16" x 30" spr red only  | N/A                           | 36"                   | N/A                               | NO     |
| NEW              | 18    | CLU    | Clusia guttifera                | Small Leaf Clusia                   | 15 Gal. 4'-5' HT.Full to Base | N/A                           | keep @ 6' HT Hedge    | N/A                               | YES    |



IN SMALL RECTILINEAR AREAS

## **TYPICAL CONTAINER SPACING**

## PALM PLANTING DETAIL





## **TYPICAL GROUNDCOVER PLANTING DETAIL**



## **TYPICAL SHRUB PLANTING DETAIL**



FAX: (305) 661-1865

| HAWTHORN SUITES<br>BY WYNDHAM<br>3500 NW 78TH AVE, DORAL FLORIDA                                                                                            |
|-------------------------------------------------------------------------------------------------------------------------------------------------------------|
| MF Architects<br>Marcelo A. Moino, AIA<br>15552 SW 15th Street<br>Weston, FL 33326<br>(786) 299-9408<br>DRAWN BY:<br>AP<br>SHEET TITLE:<br>PLANTING DETAILS |
| DATE:<br>04.13.2016<br>SEAL:<br><u>ARCH. LICENSE</u><br>AR 0011733                                                                                          |

## LANDSCAPE SPECIFICATIONS

1.00 GENERAL

- 1.01 The Contractor is reminded that the General Co