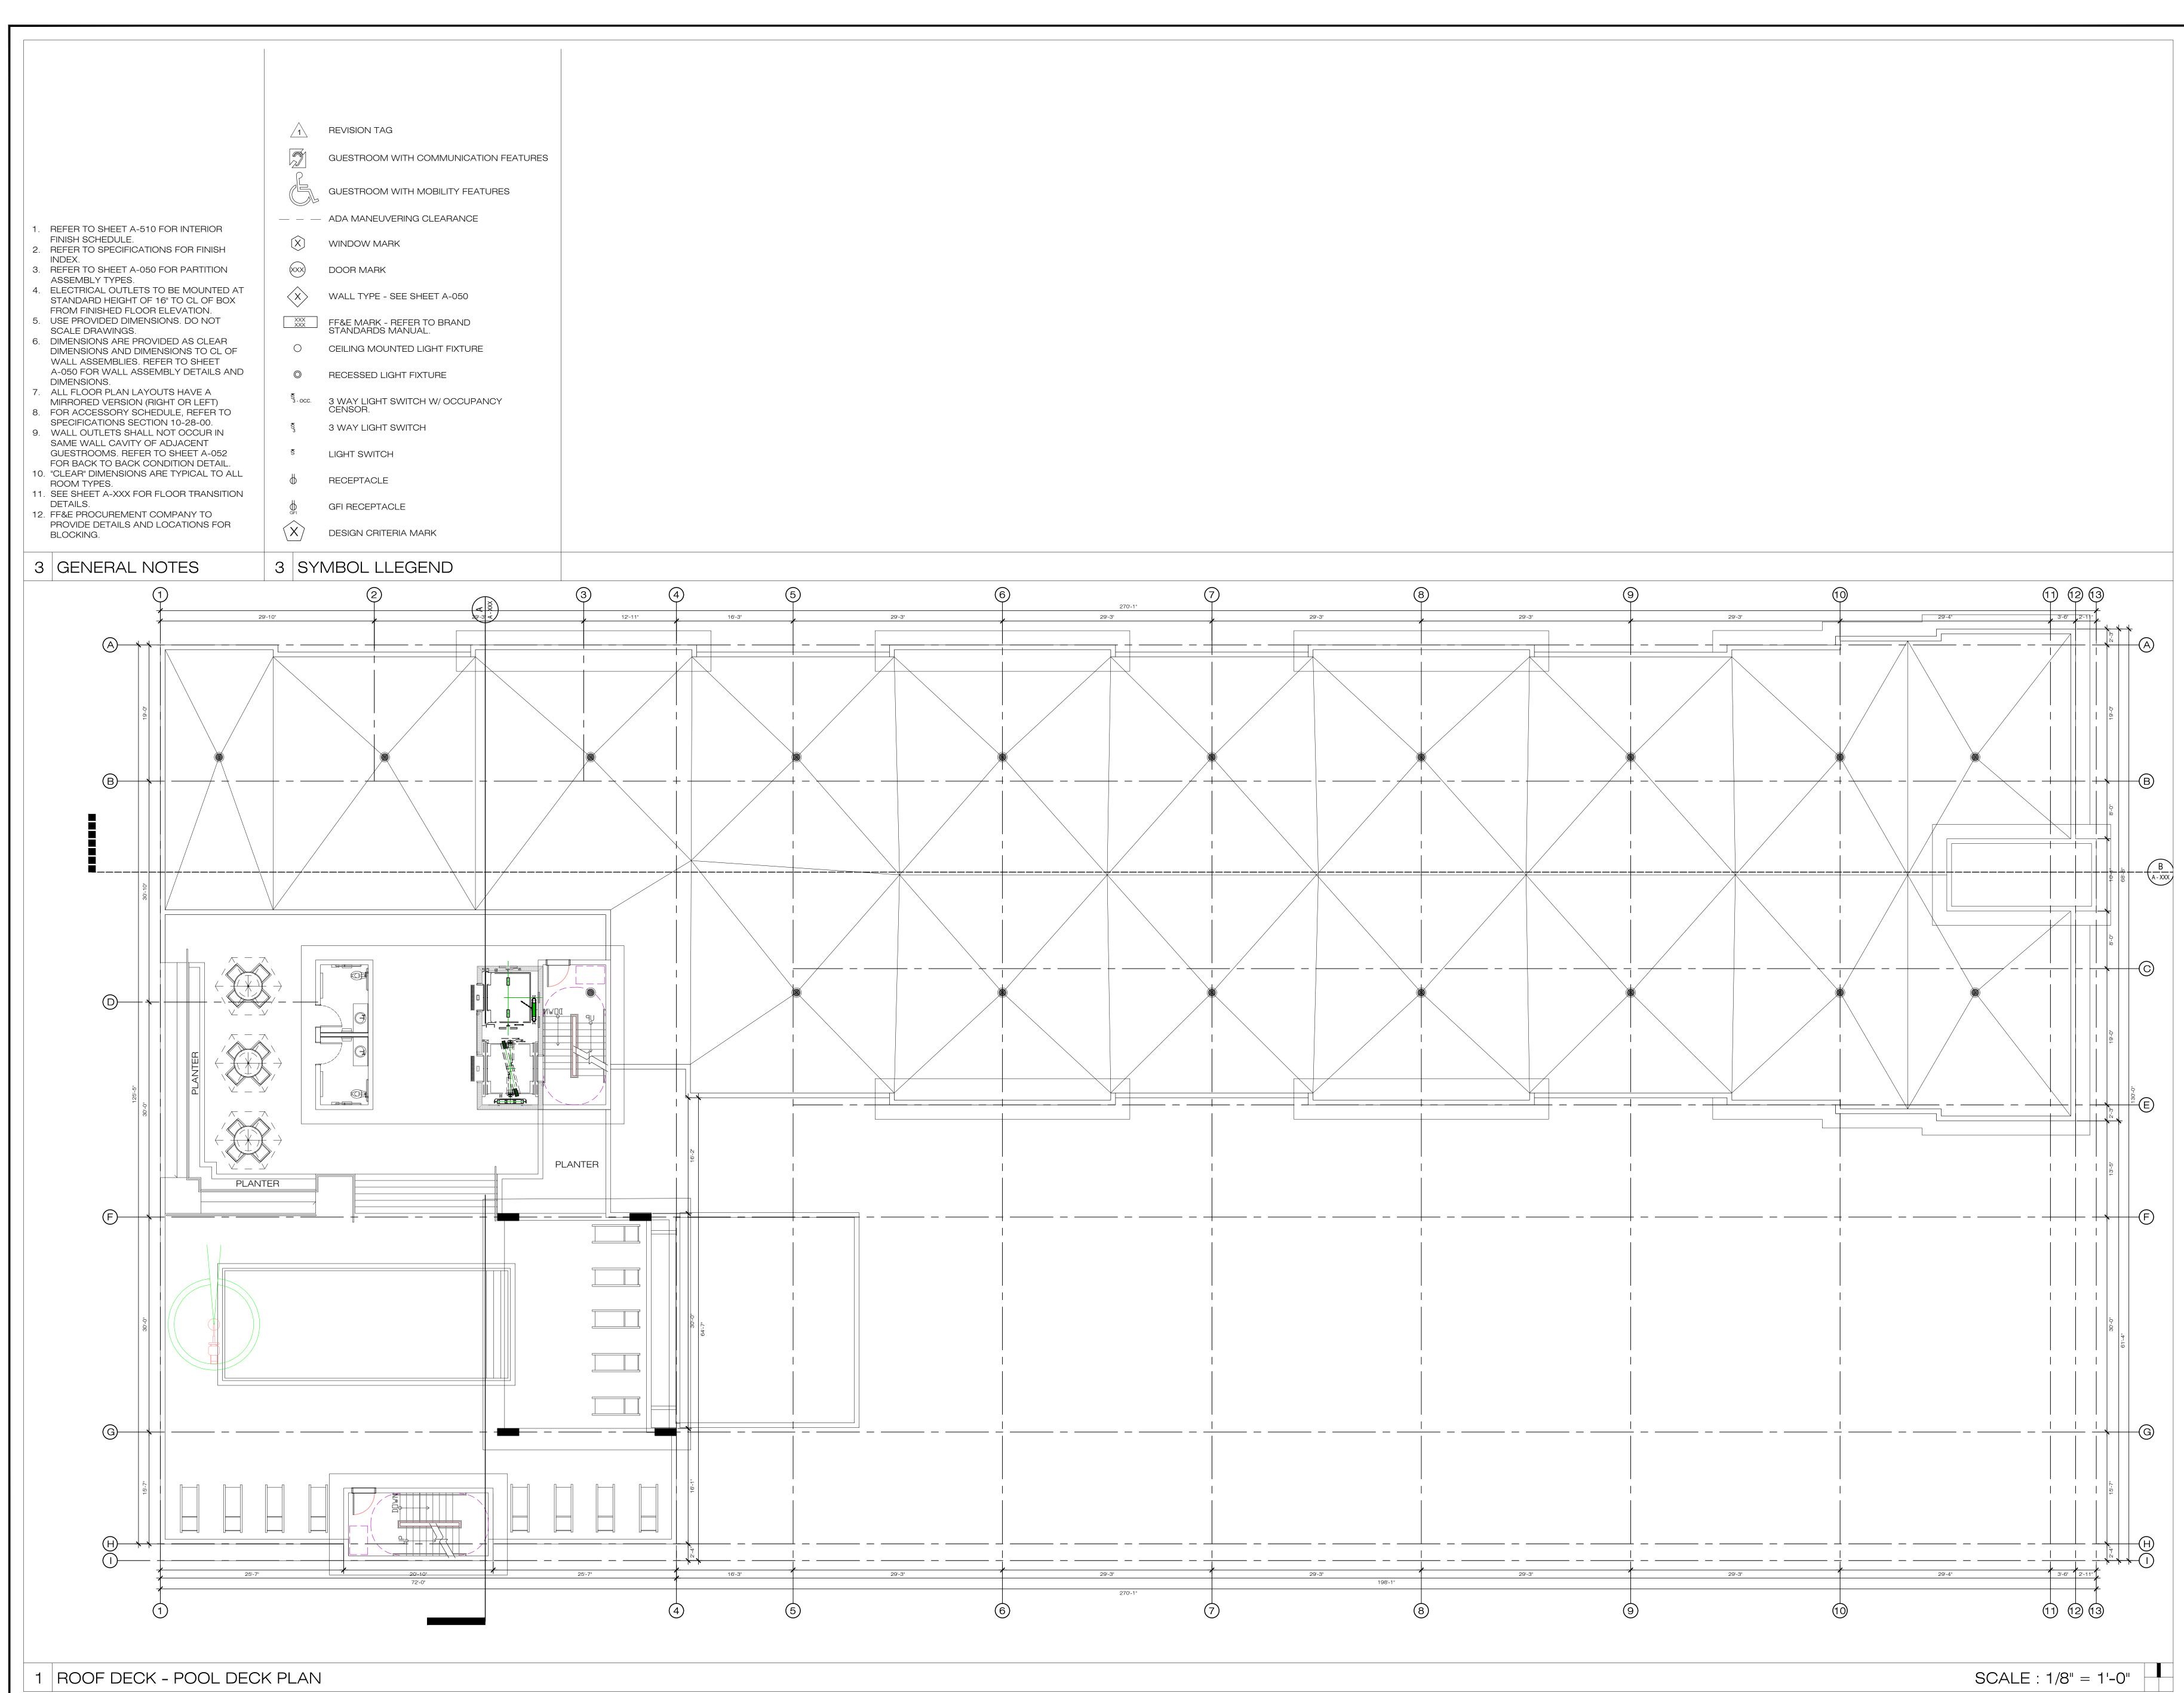

## $\top \mathsf{R} \mathsf{A} \mathsf{C} \top " \mathsf{A}"$ UDELE AIRPORT INDUSTRIAL PARK (P.B. 86, PG. 29)

8'-0"

| MARK     | F                       | L |    |      |    |  |
|----------|-------------------------|---|----|------|----|--|
|          |                         | 1 | 2  | 3    | 4  |  |
| 1BEDS    | 2 BEDROOM SUITE         | 3 | 13 | 15   | 13 |  |
| 1BEDS HQ | ADA 2 BEDROOM SUITE     | 0 | 2  | 0    | 2  |  |
| QQS      | DOUBLE QUEEN STUDIO     | 0 | 7  | 7    | 7  |  |
| QQS HQ   | ADA DOUBLE QUEEN STUDIO | 0 | 0  | 0    | 0  |  |
| KS       | KING STUDIO             | 0 | З  | 3    | 3  |  |
| KS HQ    | ADA KING STUDIO         | 0 | 0  | 0    | 0  |  |
| 1QS      | SINGLE QUEEN SUITE      | 1 | 1  | 1    | 1  |  |
| 1QS HQ   | ADA SINGLE QUEEN SUITE  | 0 | 0  | 0    | 0  |  |
| 6 UNIT   | - MIX                   |   |    | TOTA | ۹Ľ |  |
|          |                         |   |    |      |    |  |

## 6 UNIT MIX

| TOTAL |
|-------|
| 44    |
| 4     |
| 21    |
| 0     |
| 9     |
| 0     |
| 4     |
| 0     |
| 82    |
|       |

|                | $\wedge$                       |                                                 |  |
|----------------|--------------------------------|-------------------------------------------------|--|
|                |                                |                                                 |  |
|                | R                              | GUESTROOM WITH COMMUNICATION FEATURES           |  |
|                | G                              | GUESTROOM WITH MOBILITY FEATURES                |  |
| 3              | — — —<br>~                     | ADA MANEUVERING CLEARANCE                       |  |
| н              | X                              | WINDOW MARK                                     |  |
|                | (xxx)                          | DOOR MARK                                       |  |
| ED AT<br>BOX   | $\langle \! \times \! \rangle$ | WALL TYPE - SEE SHEET A-050                     |  |
|                | XXX<br>XXX                     | FF&E MARK - REFER TO BRAND<br>STANDARDS MANUAL. |  |
| .R<br>_ OF     | 0                              | CEILING MOUNTED LIGHT FIXTURE                   |  |
| AND            | Ø                              | RECESSED LIGHT FIXTURE                          |  |
| ТО             | 5<br>3 - OCC.                  | 3 WAY LIGHT SWITCH W/ OCCUPANCY<br>CENSOR.      |  |
| N              | <b>€</b> 0°3                   | 3 WAY LIGHT SWITCH                              |  |
| 52<br>IL.      | 5                              | LIGHT SWITCH                                    |  |
| ) ALL<br>ITION | φ                              | RECEPTACLE                                      |  |
|                | GFI                            | GFI RECEPTACLE                                  |  |
| DR             | $\langle \mathbf{X} \rangle$   | DESIGN CRITERIA MARK                            |  |
|                | 3 SYI                          | MBOL LLEGEND                                    |  |
|                |                                |                                                 |  |

## $\top \mathsf{R} \mathsf{A} \mathsf{C} \top " \mathsf{A}"$ UDELE AIRPORT INDUSTRIAL PARK (P.B. 86, PG. 29)

8'-0"

| MARK     | F                       | L |    |      |    |  |
|----------|-------------------------|---|----|------|----|--|
|          |                         | 1 | 2  | 3    | 4  |  |
| 1BEDS    | 2 BEDROOM SUITE         | 3 | 13 | 15   | 13 |  |
| 1BEDS HQ | ADA 2 BEDROOM SUITE     | 0 | 2  | 0    | 2  |  |
| QQS      | DOUBLE QUEEN STUDIO     | 0 | 7  | 7    | 7  |  |
| QQS HQ   | ADA DOUBLE QUEEN STUDIO | 0 | 0  | 0    | 0  |  |
| KS       | KING STUDIO             | 0 | З  | З    | 3  |  |
| KS HQ    | ADA KING STUDIO         | 0 | 0  | 0    | 0  |  |
| 1QS      | SINGLE QUEEN SUITE      | 1 | 1  | 1    | 1  |  |
| 1QS HQ   | ADA SINGLE QUEEN SUITE  | 0 | 0  | 0    | 0  |  |
| 6 UNIT   | - MIX                   |   |    | TOTA | ۹Ľ |  |
|          |                         |   |    |      |    |  |

## 6 UNIT MIX

| TOTAL |
|-------|
| 44    |
| 4     |
| 21    |
| 0     |
| 9     |
| 0     |
| 4     |
| 0     |
| 82    |
|       |

|                    |                     | REVISION TAG                                    |  |
|--------------------|---------------------|-------------------------------------------------|--|
|                    | <u> </u>            | GUESTROOM WITH COMMUNICATION FEATURES           |  |
|                    | (L                  | GUESTROOM WITH MOBILITY FEATURES                |  |
|                    |                     | ADA MANEUVERING CLEARANCE                       |  |
| R<br>H             | X                   | WINDOW MARK                                     |  |
| N                  | XXX                 | DOOR MARK                                       |  |
| ED AT<br>BOX       | $\langle x \rangle$ | WALL TYPE - SEE SHEET A-050                     |  |
| _                  | XXX<br>XXX          | FF&E MARK - REFER TO BRAND<br>STANDARDS MANUAL. |  |
| .R<br>_ OF         | 0                   | CEILING MOUNTED LIGHT FIXTURE                   |  |
| AND                | 0                   | RECESSED LIGHT FIXTURE                          |  |
| то                 | 5<br>3 - OCC.       | 3 WAY LIGHT SWITCH W/ OCCUPANCY<br>CENSOR.      |  |
| N                  | 5°3                 | 3 WAY LIGHT SWITCH                              |  |
| 52<br>IIL.<br>DALL | ₹S                  | LIGHT SWITCH                                    |  |
|                    | Φ                   | RECEPTACLE                                      |  |
| DR                 | GFI                 | GFI RECEPTACLE                                  |  |
|                    | $\langle X \rangle$ | DESIGN CRITERIA MARK                            |  |
|                    | 3 SYI               | MBOL LLEGEND                                    |  |
|                    |                     |                                                 |  |