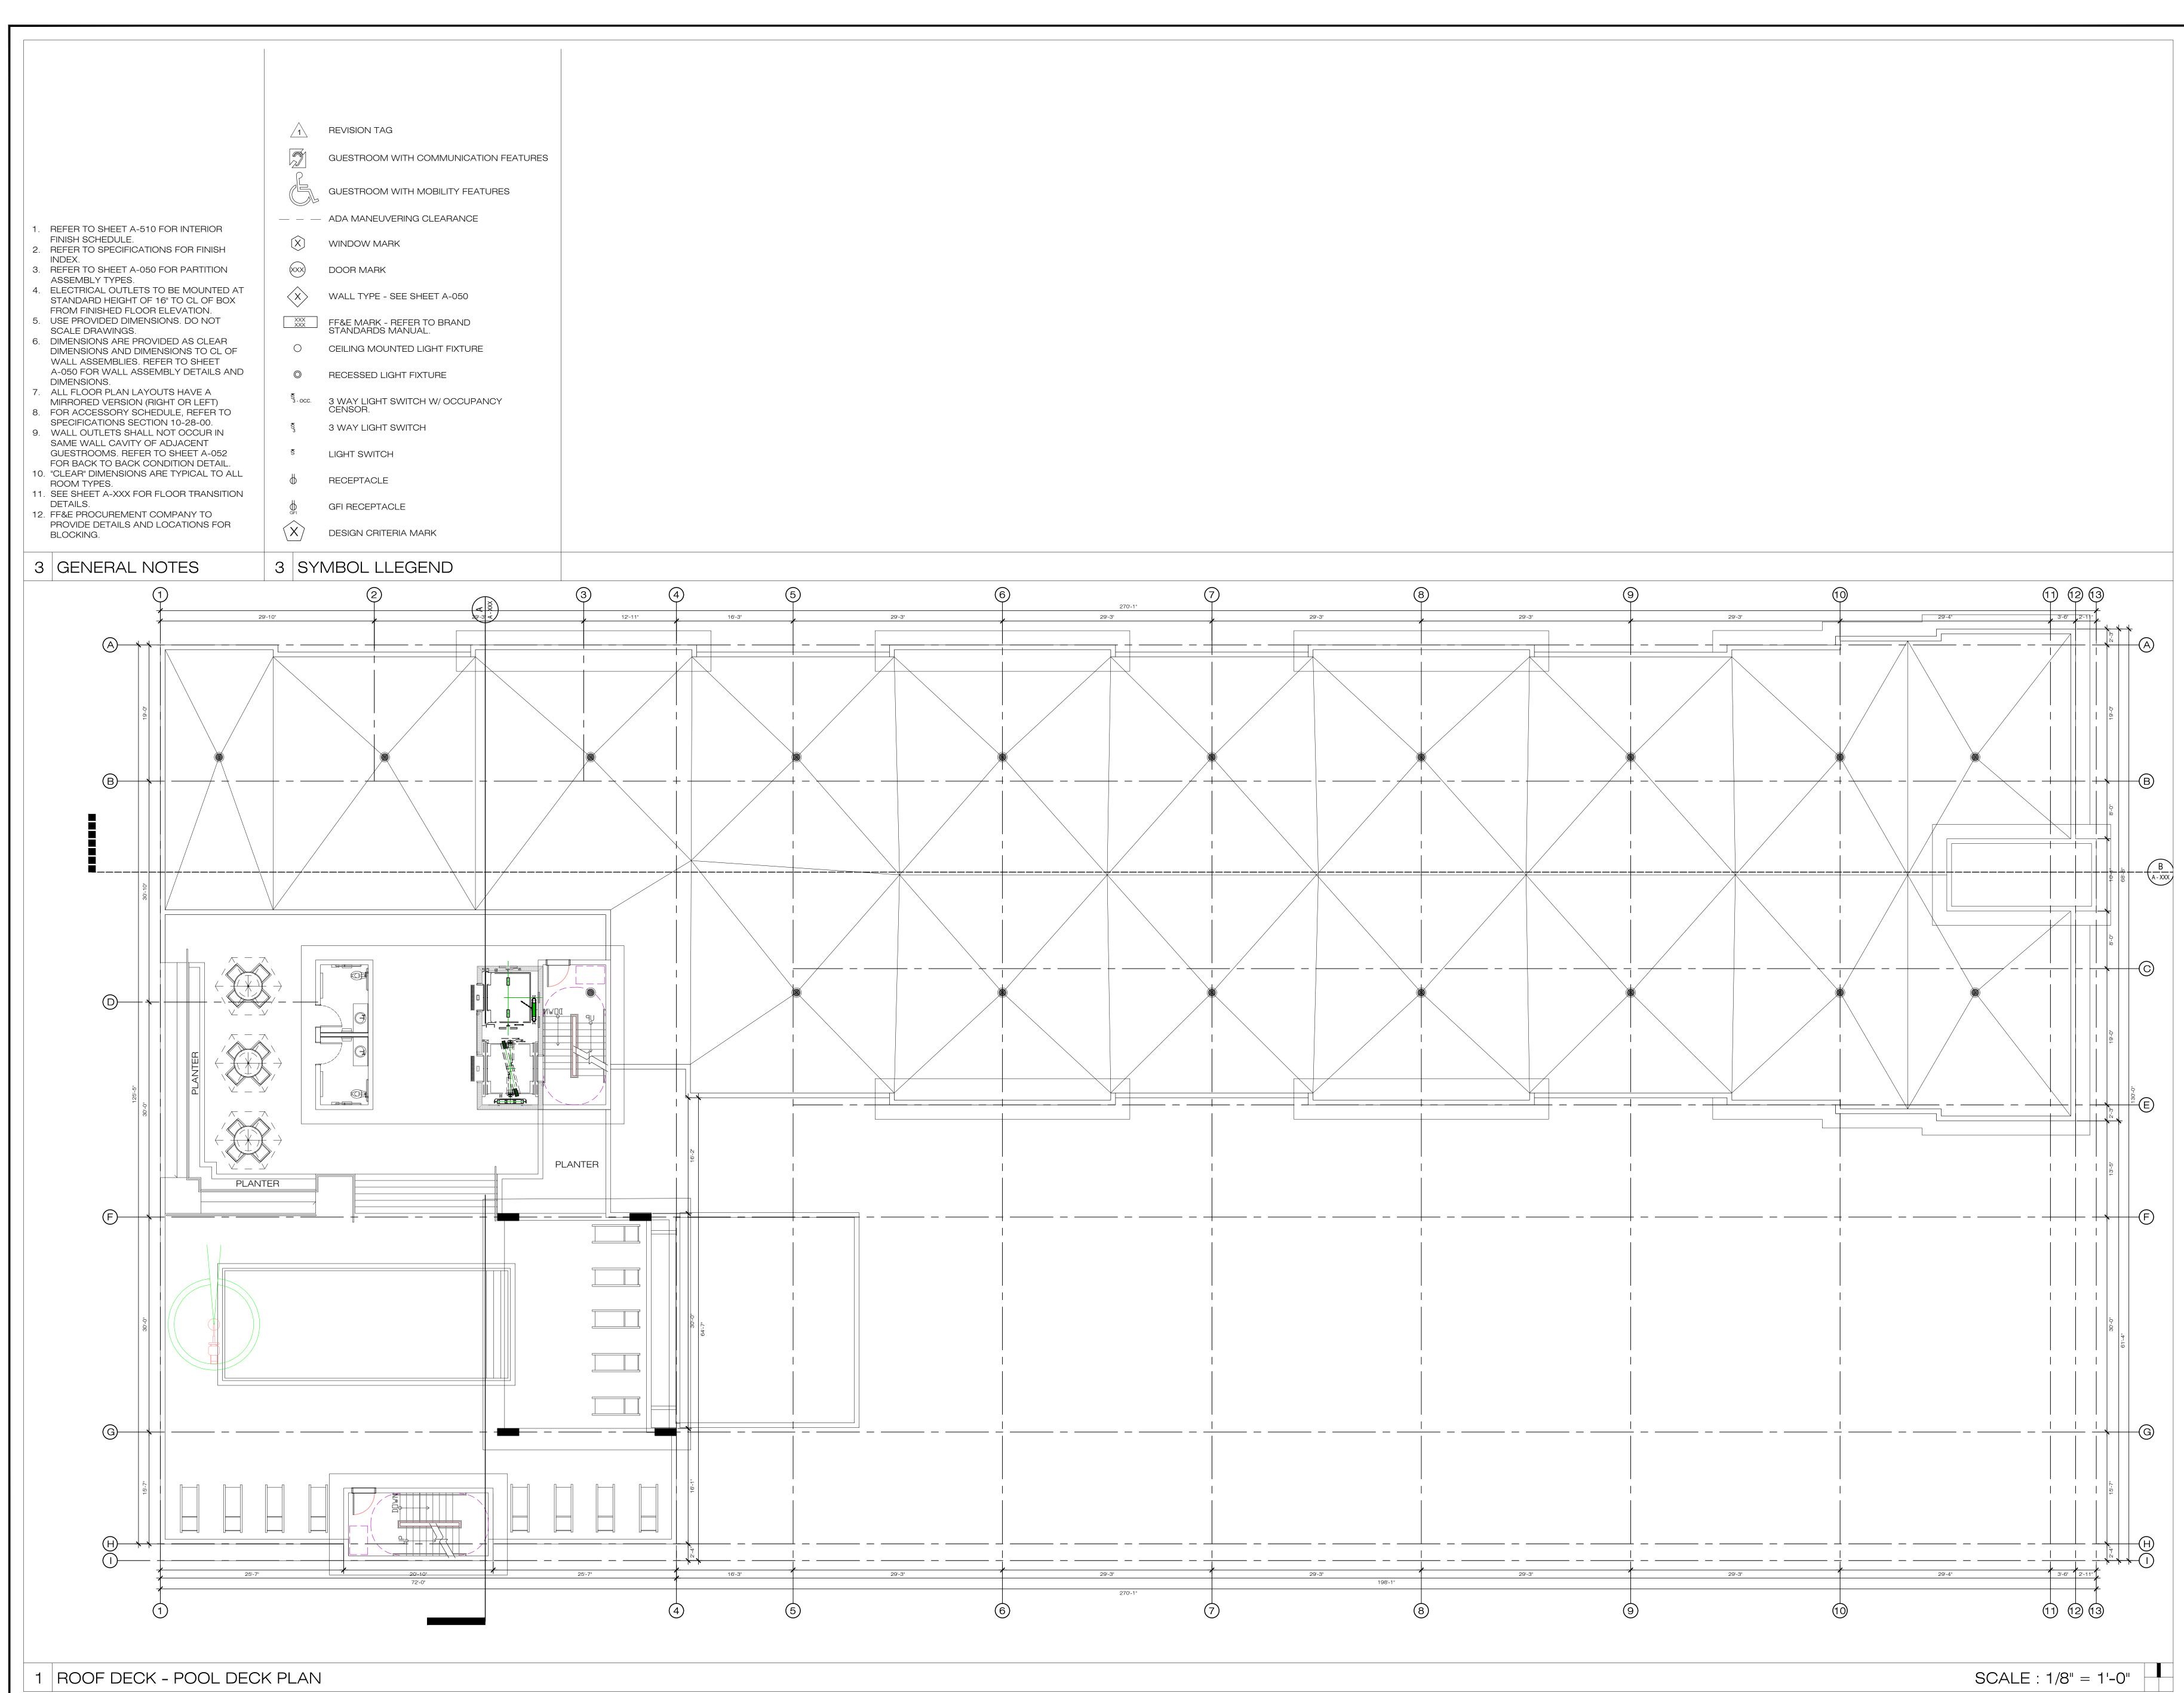

<u>Section 2.</u> <u>Approval of Site Plan.</u> The Mayor and City Council hereby approves the site plan for a hotel consisting of 72,912 square feet and 82 guest rooms located at 3500 NW 78<sup>th</sup> Avenue subject to the following conditions agreed to by the Applicant and City as part of the site plan development agreement approval. The Site Plan attached here to as Exhibit "A" is approved subject to the following conditions set forth in the Development Agreement.

- 1. Applicant must submit separate plans for Entrance Feature.
- 2. All applicable impact fees shall be paid by the Applicant prior to issuance of a building permit.
- 3. The proposed project shall be built in substantial conformance with the plans entitled Hawthorn Suites by Wyndham, Prepared by MF Architects, dated stamped received July 19, 2016, consisting of 20 sheets, as amended.
- 4. The Property shall be landscaped in accordance with the landscape plan, prepared by Lewis Aqui, L+A+D, date received July 19, 2016, as amended, and included with the site plan submittal.
- 5. Issuance of this development permit by the City of Doral does not in any way create any right on the part of an Applicant to obtain a permit from a state or federal agency and does not create any liability on the part of the City of Doral for issuance of the permit if the applicant fails to obtain requisite approvals or fulfill the obligations imposed by a state or federal agency or undertakes actions that result in a violation of state or federal law.
- 6. The applicant shall comply with Ordinance No. 2015-09 "Public Arts Program"
- 7. All applicable local, state and federal permits must be obtained before commencement of the development.
- Add a note to the building permit plan stating that the Developer shall comply with the Solar Reflective Index (SRI) requirements for multi-family residential projects in Sec. 77-195 of the City of Doral Code.
- 9. The project shall comply with the requirements set forth in Sections in Ordinance No. 2016-03, if applicable.