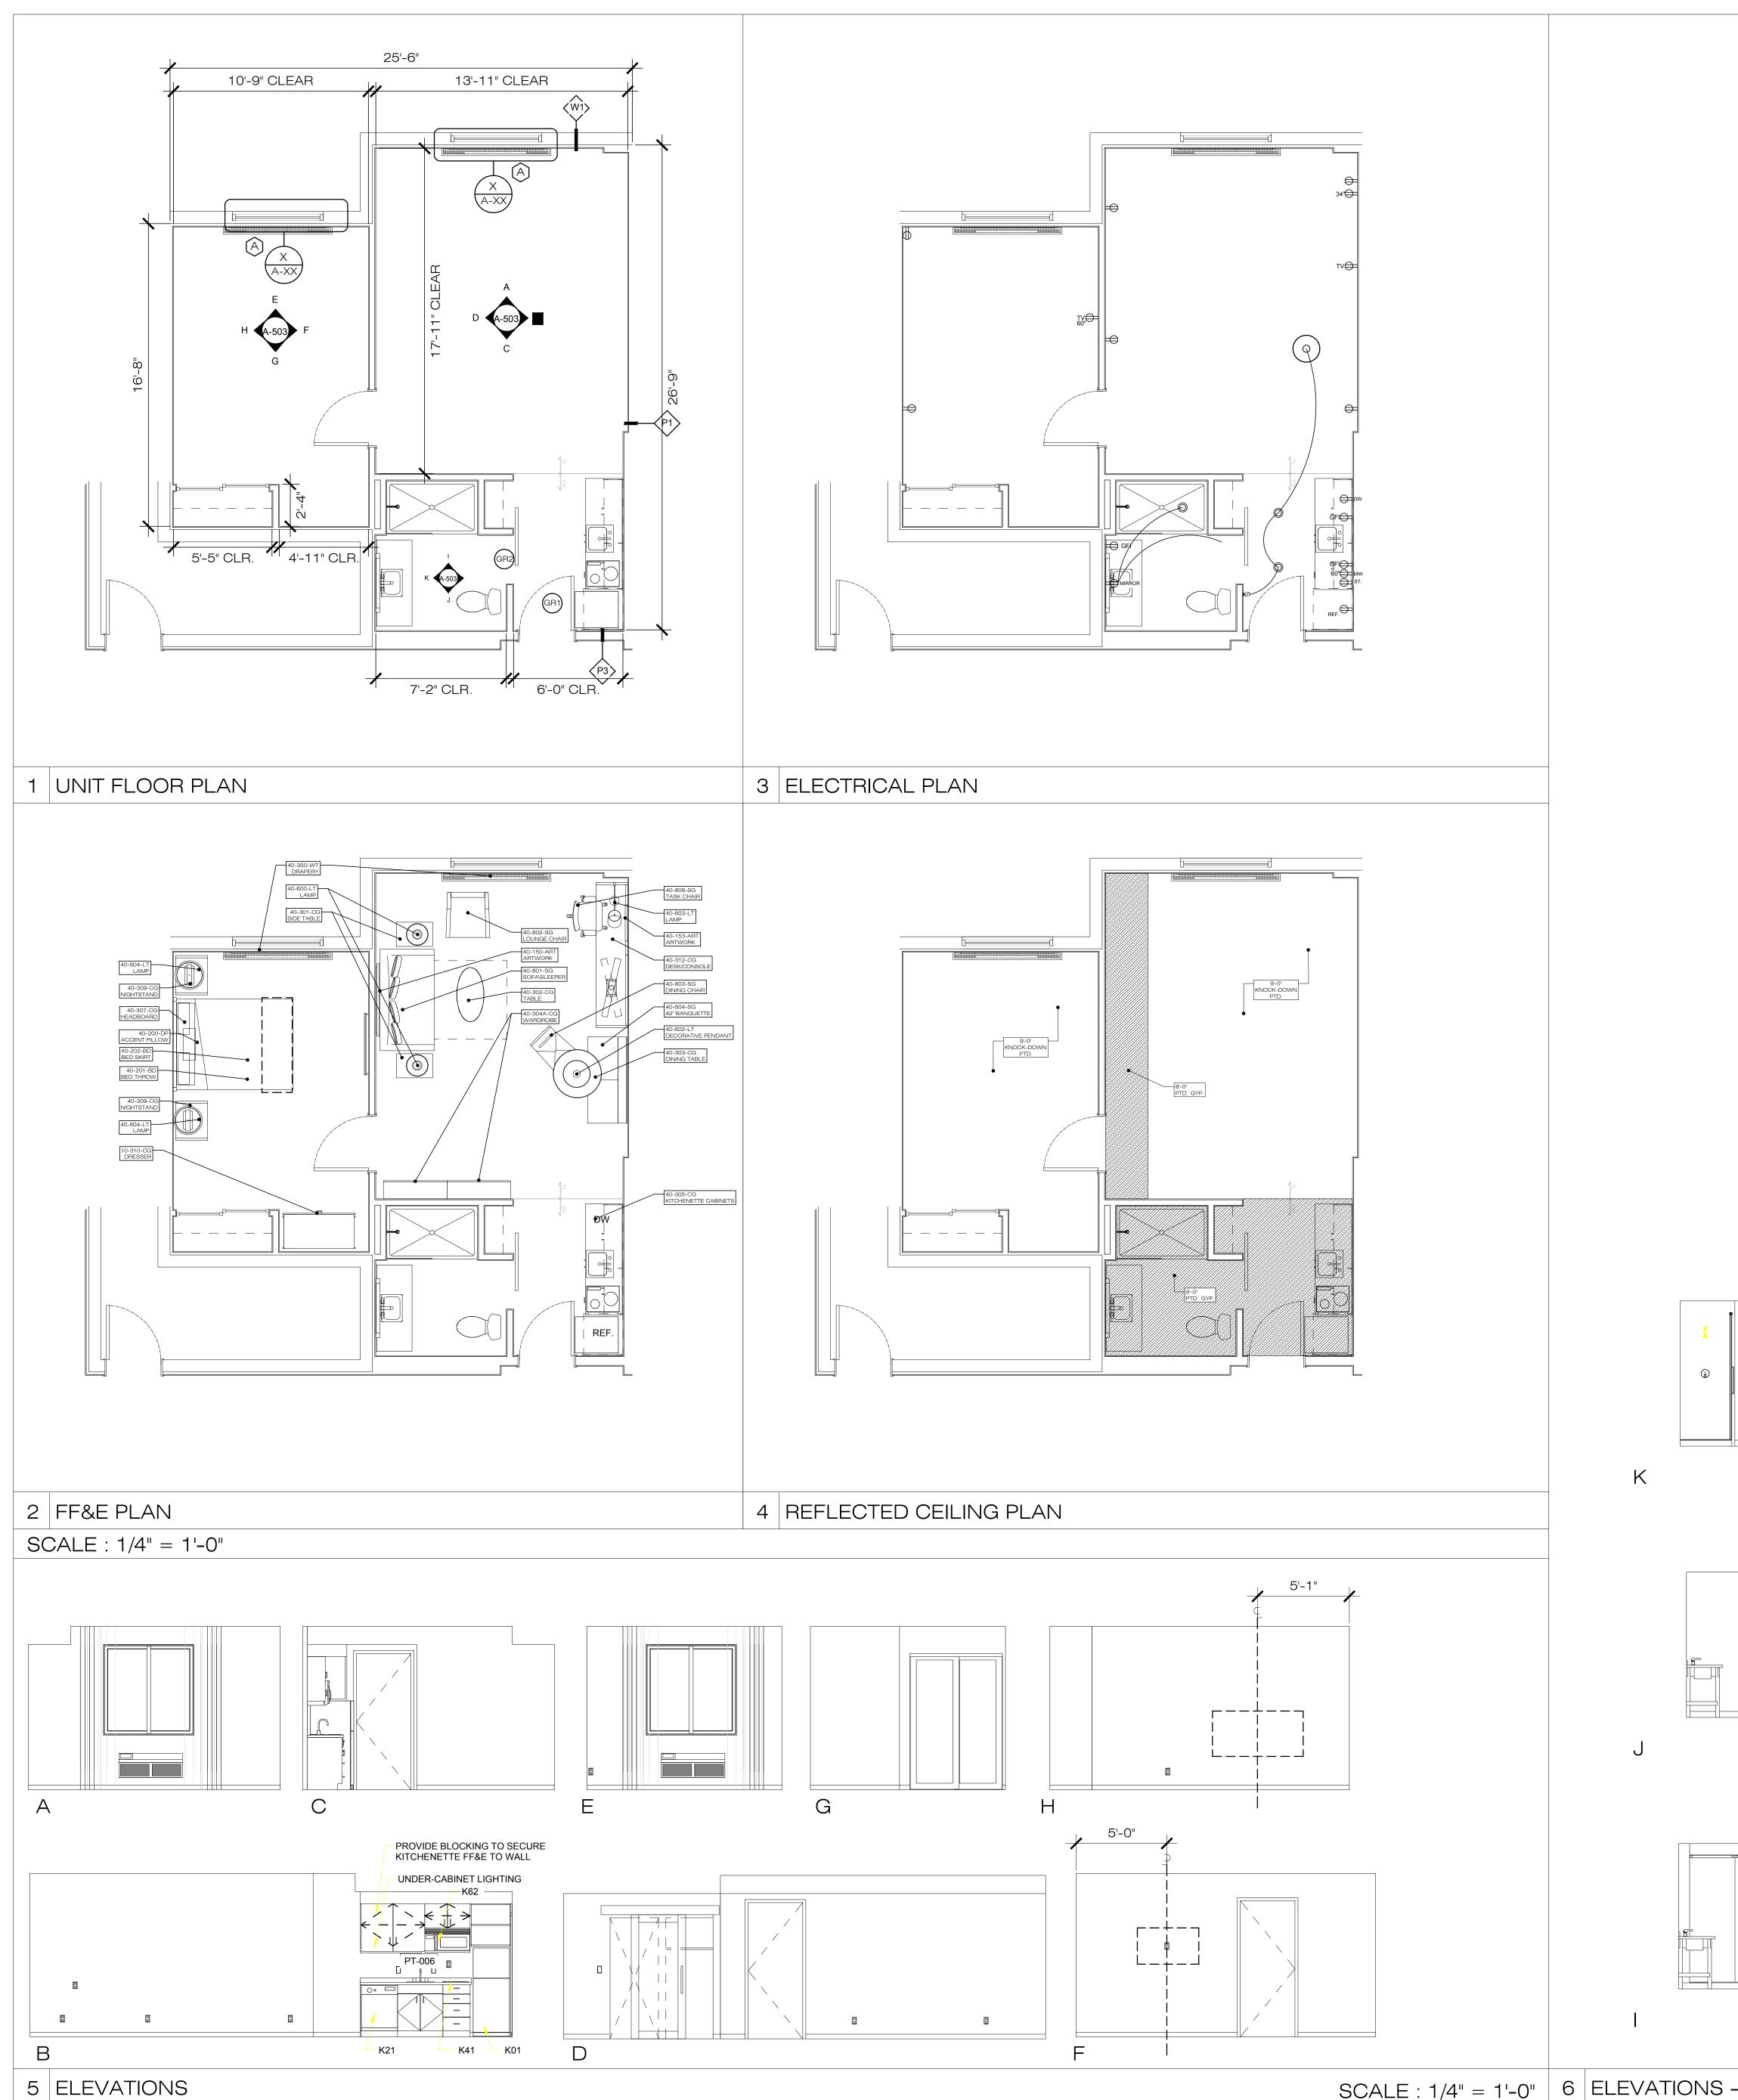

|                                                                  |                                                                                                        |                                              |                                     | CR     |
|------------------------------------------------------------------|--------------------------------------------------------------------------------------------------------|----------------------------------------------|-------------------------------------|--------|
|                                                                  | -SET I.P.&C.<br>/ LB 2439                                                                              |                                              |                                     |        |
| -x-x-x-(<br>RASS                                                 |                                                                                                        |                                              |                                     |        |
|                                                                  |                                                                                                        |                                              |                                     |        |
| *                                                                |                                                                                                        |                                              |                                     |        |
| × ×                                                              |                                                                                                        |                                              | ELECTRICAL ROOM.                    |        |
| - x x x                                                          |                                                                                                        |                                              |                                     |        |
| GRASS<br>* - * - *                                               |                                                                                                        |                                              |                                     |        |
| ASPHALT<br>AVEMENT<br>AVEMENT<br>G<br>G<br>G                     | E BUFFET                                                                                               | BUSINESS<br>CENTER                           |                                     |        |
|                                                                  |                                                                                                        |                                              |                                     |        |
|                                                                  |                                                                                                        |                                              |                                     |        |
|                                                                  |                                                                                                        | ■     ■     8.30' NGVD       ●     0'-0" AFF | FRONT<br>DESK                       | 47     |
|                                                                  |                                                                                                        | <u>─</u> ─────────────────────────────────── |                                     | 17'-0' |
|                                                                  | FITNESS CENTER                                                                                         |                                              | WORK<br>AREA OFFIEC                 |        |
| SS ×                                                             |                                                                                                        |                                              | G d                                 | E      |
|                                                                  |                                                                                                        |                                              |                                     |        |
| SITE PL                                                          | AN                                                                                                     |                                              |                                     |        |
| TE DATA:<br>ROSS LOT ARE/<br>TE ADDRESS:                         | A: 48,750.0427 SF<br>1.119 ACRES<br>3500 NW 78TH AVE                                                   |                                              |                                     | _      |
| GAL DESCRIPT<br>DNING DATA                                       | PB 86-29 N150' OF<br>OR 14691-2502 089                                                                 |                                              |                                     |        |
| E DISTRICT:<br>LAGE SUB-DIS<br>NSITY: (75 GR                     |                                                                                                        | REQUIRED<br>83 GR                            | PROVIDED<br>82 GR                   | _      |
| ILDING COVEF<br>5 X GLA<br>XIMUM HEIGH                           | RAGE:<br>T:                                                                                            | 36,562.531 SF                                | 21,156.6456 SF                      | _      |
| DTH OF R-O-W<br>PEN SPACE:<br>% OF GLA                           | /                                                                                                      | 50' R-O-W<br>4,875 SF                        | 49'-10"<br>11,984 SF                | _      |
| TBACKS:<br>ONT<br>DE                                             |                                                                                                        | 0' - 10'-0"<br>0' - 10'-0"                   | 10'-0" FROM EASEMENT<br>10'-0"      | _      |
| AR<br>R:<br>PUND FLOOR<br>D FLOOR @.5                            | @ .75                                                                                                  | 0'<br>36,562 SF<br>24,375 SF                 | +- 10'-0"<br>9,275 SF<br>21,271 SF  | -      |
| D FLOOR @.5<br>H FLOOR @.5<br>TAL                                |                                                                                                        | 24,375 SF<br>24,375 SF<br>109,687 SF         | 21,271 SF<br>21,271 SF<br>72,912 SF | -      |
| RKING: (LODGI<br>1 SPACE FOR T<br>1 SPACE FOR E<br>1 SPACE FOR E | NG)<br>THE FIRST 40 UNITS<br>EVERY 2 UNITS THEREAFTER<br>EVERY 4 EMPLOYEES<br>JCTION - 75% OF REQUIRED | 40 SPACES                                    |                                     | -      |

## $\top \mathsf{R} \mathsf{A} \mathsf{C} \top " \mathsf{A}"$ UDELE AIRPORT INDUSTRIAL PARK (P.B. 86, PG. 29)

8'-0"

| MARK     | F                       | L |    |      |    |  |
|----------|-------------------------|---|----|------|----|--|
|          |                         | 1 | 2  | 3    | 4  |  |
| 1BEDS    | 2 BEDROOM SUITE         | 3 | 13 | 15   | 13 |  |
| 1BEDS HQ | ADA 2 BEDROOM SUITE     | 0 | 2  | 0    | 2  |  |
| QQS      | DOUBLE QUEEN STUDIO     | 0 | 7  | 7    | 7  |  |
| QQS HQ   | ADA DOUBLE QUEEN STUDIO | 0 | 0  | 0    | 0  |  |
| KS       | KING STUDIO             | 0 | З  | 3    | 3  |  |
| KS HQ    | ADA KING STUDIO         | 0 | 0  | 0    | 0  |  |
| 1QS      | SINGLE QUEEN SUITE      | 1 | 1  | 1    | 1  |  |
| 1QS HQ   | ADA SINGLE QUEEN SUITE  | 0 | 0  | 0    | 0  |  |
| 6 UNIT   | - MIX                   |   |    | TOTA | ۹Ľ |  |
|          |                         |   |    |      |    |  |

## 6 UNIT MIX

| TOTAL |
|-------|
| 44    |
| 4     |
| 21    |
| 0     |
| 9     |
| 0     |
| 4     |
| 0     |
| 82    |
|       |

|                | $\wedge$                       |                                                 |  |
|----------------|--------------------------------|-------------------------------------------------|--|
|                |                                |                                                 |  |
|                | R                              | GUESTROOM WITH COMMUNICATION FEATURES           |  |
|                | G                              | GUESTROOM WITH MOBILITY FEATURES                |  |
| 3              | — — —<br>~                     | ADA MANEUVERING CLEARANCE                       |  |
| н              | X                              | WINDOW MARK                                     |  |
|                | (xxx)                          | DOOR MARK                                       |  |
| ED AT<br>BOX   | $\langle \! \times \! \rangle$ | WALL TYPE - SEE SHEET A-050                     |  |
|                | XXX<br>XXX                     | FF&E MARK - REFER TO BRAND<br>STANDARDS MANUAL. |  |
| .R<br>_ OF     | 0                              | CEILING MOUNTED LIGHT FIXTURE                   |  |
| AND            | Ø                              | RECESSED LIGHT FIXTURE                          |  |
| ТО             | 5<br>3 - OCC.                  | 3 WAY LIGHT SWITCH W/ OCCUPANCY<br>CENSOR.      |  |
| N              | <b>€</b> 0°3                   | 3 WAY LIGHT SWITCH                              |  |
| 52<br>IL.      | 5                              | LIGHT SWITCH                                    |  |
| ) ALL<br>ITION | φ                              | RECEPTACLE                                      |  |
|                | GFI                            | GFI RECEPTACLE                                  |  |
| DR             | $\langle \mathbf{X} \rangle$   | DESIGN CRITERIA MARK                            |  |
|                | 3 SYI                          | MBOL LLEGEND                                    |  |
|                |                                |                                                 |  |

|                                       |                          |      |         |   |       |           |                         | POSED HOTE                |
|---------------------------------------|--------------------------|------|---------|---|-------|-----------|-------------------------|---------------------------|
|                                       | 60'-0" AFF               | <br> |         |   |       |           | /                       |                           |
| • TOP OF PARAPET B                    | 53'-4" AFF               |      |         |   |       |           |                         |                           |
| TOP OF PARAPET A     TOP OF POOL SLAB | 49'-6" AFF               |      |         |   |       | VTHO      |                         |                           |
|                                       | ſ                        |      |         |   | SUITE | 5 BY WYND |                         |                           |
|                                       |                          |      |         |   |       |           |                         |                           |
|                                       | 34'-10" AFF              |      |         |   |       |           |                         |                           |
| • 4TH FLOOR                           | 34-10 AT                 |      |         |   |       |           |                         |                           |
|                                       |                          |      |         |   |       |           |                         |                           |
| • 3RD FLOOR                           | 25'-2" AFF               | _    |         |   |       |           |                         |                           |
|                                       |                          |      |         |   |       |           |                         |                           |
| • 2ND FLOOR                           | 15'-6" AFF               | _    |         |   |       |           |                         |                           |
|                                       |                          |      |         |   |       |           |                         |                           |
|                                       |                          |      |         |   |       |           |                         |                           |
|                                       |                          |      |         |   |       |           |                         |                           |
|                                       | 0'-0" AFF                |      |         |   |       |           |                         |                           |
|                                       |                          |      |         |   |       |           |                         |                           |
| EAST ELEVATION                        |                          |      |         |   |       |           |                         |                           |
|                                       | 60'-0" AFF               |      |         |   |       |           |                         | ]                         |
| TOP OF PARAPET B                      | 53'-4" AFF               |      |         |   |       | <b>.</b>  |                         |                           |
|                                       | 49'-6" AFF               |      |         |   |       |           | RN                      |                           |
|                                       |                          |      |         | [ |       |           |                         |                           |
|                                       |                          |      |         |   |       |           |                         |                           |
|                                       |                          |      |         |   |       |           |                         |                           |
| • 4TH FLOOR                           | 34'-10" AFF              |      |         |   |       |           |                         |                           |
|                                       |                          |      |         |   |       |           |                         |                           |
| • 3RD FLOOR                           | 25'-2" AFF               |      |         |   |       |           |                         |                           |
|                                       |                          |      |         |   |       |           |                         |                           |
|                                       |                          |      |         |   |       |           |                         |                           |
| • 2ND FLOOR                           | <u>15'-6" AFF</u>        |      |         |   |       |           |                         |                           |
|                                       |                          |      |         |   |       |           |                         |                           |
|                                       |                          |      |         |   |       |           |                         |                           |
|                                       | 0'-0" AFF                |      |         |   |       |           |                         |                           |
| U                                     |                          |      |         |   |       |           |                         |                           |
| SOUTH ELEVATION                       | N                        |      |         |   |       |           |                         |                           |
|                                       | 60'-0" AFF_              |      |         |   |       |           |                         |                           |
|                                       |                          |      |         |   |       |           | SED HOTEL<br>R SEPARATI | _ SIGN LOCAT<br>E PERMIT) |
| TOP OF PARAPET B                      | 53'-4" AFF               |      |         |   |       |           |                         |                           |
| TOP OF POOL SLAB                      | 49'-6" AFF<br>48'-7" AFF |      |         |   |       |           |                         |                           |
|                                       | <u>44'-6" AFF</u>        |      |         |   |       |           |                         |                           |
|                                       | =                        |      |         |   |       |           |                         |                           |
| • 4TH FLOOR                           | 34'-10" AFE              |      |         |   |       |           |                         |                           |
| ~                                     |                          |      |         |   |       |           |                         |                           |
|                                       |                          |      |         |   |       |           |                         |                           |
| O 3RD FLOOR                           | 25'-2" AFF               | l    |         |   |       |           |                         |                           |
|                                       | =                        | _    |         |   |       |           |                         |                           |
|                                       | 15'-6" AFF               |      |         |   |       |           |                         |                           |
|                                       | =                        |      |         |   |       |           |                         |                           |
|                                       | =                        |      | <br>[]_ |   |       |           |                         |                           |
|                                       |                          |      |         |   |       |           |                         |                           |
|                                       | =                        |      |         |   |       |           |                         |                           |

SCALE : 1/8" = 1'-0" 2 WEST ELEVATION

SCALE : 1/4" = 1'-0" 6 ELEVATIONS

|                                                                                  | 2.<br>3.<br>4.<br>5.<br>6.<br>7. | REFER TO SHEET A-510 FOR INTERIOR<br>FINISH SCHEDULE.<br>REFER TO SPECIFICATIONS FOR FINISH<br>INDEX.<br>REFER TO SHEET A-050 FOR PARTITION<br>ASSEMBLY TYPES.<br>ELECTRICAL OUTLETS TO BE MOUNTED AT<br>STANDARD HEIGHT OF 16" TO CL OF BOX<br>FROM FINISHED FLOOR ELEVATION.<br>USE PROVIDED DIMENSIONS. DO NOT<br>SCALE DRAWINGS.<br>DIMENSIONS ARE PROVIDED AS CLEAR<br>DIMENSIONS AND DIMENSIONS TO CL OF<br>WALL ASSEMBLIES. REFER TO SHEET<br>A-050 FOR WALL ASSEMBLY DETAILS AND<br>DIMENSIONS.<br>ALL FLOOR PLAN LAYOUTS HAVE A<br>MIRRORED VERSION (RIGHT OR LEFT)<br>FOR ACCESSORY SCHEDULE, REFER TO<br>SPECIFICATIONS SECTION 10-28-00.           |
|----------------------------------------------------------------------------------|----------------------------------|----------------------------------------------------------------------------------------------------------------------------------------------------------------------------------------------------------------------------------------------------------------------------------------------------------------------------------------------------------------------------------------------------------------------------------------------------------------------------------------------------------------------------------------------------------------------------------------------------------------------------------------------------------------|
|                                                                                  | 10<br>11<br>12                   | <ul> <li>SPECIFICATIONS SECTION TO-28-00.</li> <li>WALL OUTLETS SHALL NOT OCCUR IN<br/>SAME WALL CAVITY OF ADJACENT<br/>GUESTROOMS. REFER TO SHEET A-052<br/>FOR BACK TO BACK CONDITION DETAIL.</li> <li>"CLEAR" DIMENSIONS ARE TYPICAL TO ALL<br/>ROOM TYPES.</li> <li>SEE SHEET A-XXX FOR FLOOR TRANSITION<br/>DETAILS.</li> <li>FF&amp;E PROCUREMENT COMPANY TO<br/>PROVIDE DETAILS AND LOCATIONS FOR<br/>BLOCKING.</li> <li>CRITERIA NOTES X</li> </ul>                                                                                                                                                                                                    |
|                                                                                  | 2.<br>3.<br>4.<br>5.<br>6.<br>7. | FF&E PROCUREMENT COMPANY TO<br>PROVIDE DETAILS AND LOCATIONS FOR<br>BLOCKING.<br>START WITH FULL TILE WHERE SHOWN.<br>MASTER LIGHT SWITCH WITH SIGNAGE TO<br>CONTROL ALL HARDWIRED LIGHTING IN<br>GUESTROOM, WITH THE EXCEPTION OF<br>THE BATHROOM.<br>IRONING BOARD.<br>FAN / LIGHT COMBINATION TO BE<br>PROVIDED. REFER TO MECHANICAL AND<br>ELECTRICAL DRAWINGS FOR DETAIL.<br>SET COOKTOP WITH CONTROLS AWAY<br>FROM REFRIGERATOR.<br>PROVIDE GFI RECEPTACLES AT ALL<br>REQUIRED LOCATIONS IN ACCORDANCE<br>WITH ALL APPLICABLE CODES. REFER TO<br>ELECTRICAL DRAWINGS.<br>DEDICATED CIRCUIT FOR DISHWASHER.<br>DEDICATED CIRCUIT FOR GARBAGE<br>DISPOSAL. |
|                                                                                  | 11<br>12<br>9                    | <ul> <li>FIRE HORN IN STANDARD ROOMS, FIRE<br/>HORN/STROBE IN ACCESSIBLE ROOMS.</li> <li>EXTEND J-BOX, DEVICE &amp; OVER PLATE<br/>FLUSH WITH MILLWORK BACK PANEL.</li> <li>WIRELESS INTERNET IS REQUIRED IN ALL<br/>GUESTROOMS - AN ADDITIONAL WALL<br/>DATA OUTLET TO BE PROVIDED AT THE<br/>DESK AS NEEDED.</li> </ul>                                                                                                                                                                                                                                                                                                                                      |
|                                                                                  |                                  |                                                                                                                                                                                                                                                                                                                                                                                                                                                                                                                                                                                                                                                                |
| ٨                                                                                |                                  | GFI RECEPTACLE                                                                                                                                                                                                                                                                                                                                                                                                                                                                                                                                                                                                                                                 |
| PROVIDE BLOCKING TO SECURE<br>KITCHENETTE FF&E TO WALL<br>UNDER-CABINET LIGHTING |                                  |                                                                                                                                                                                                                                                                                                                                                                                                                                                                                                                                                                                                                                                                |
| OVIDE BLOCKING TO SECURE<br>KITCHENETTE FF&E TO WALL<br>UNDER-CABINET LIGHTING   |                                  |                                                                                                                                                                                                                                                                                                                                                                                                                                                                                                                                                                                                                                                                |
| SCALE : $1/4" = 1'-0"$<br>ATIONS - BATH & KITCHENS                               |                                  |                                                                                                                                                                                                                                                                                                                                                                                                                                                                                                                                                                                                                                                                |