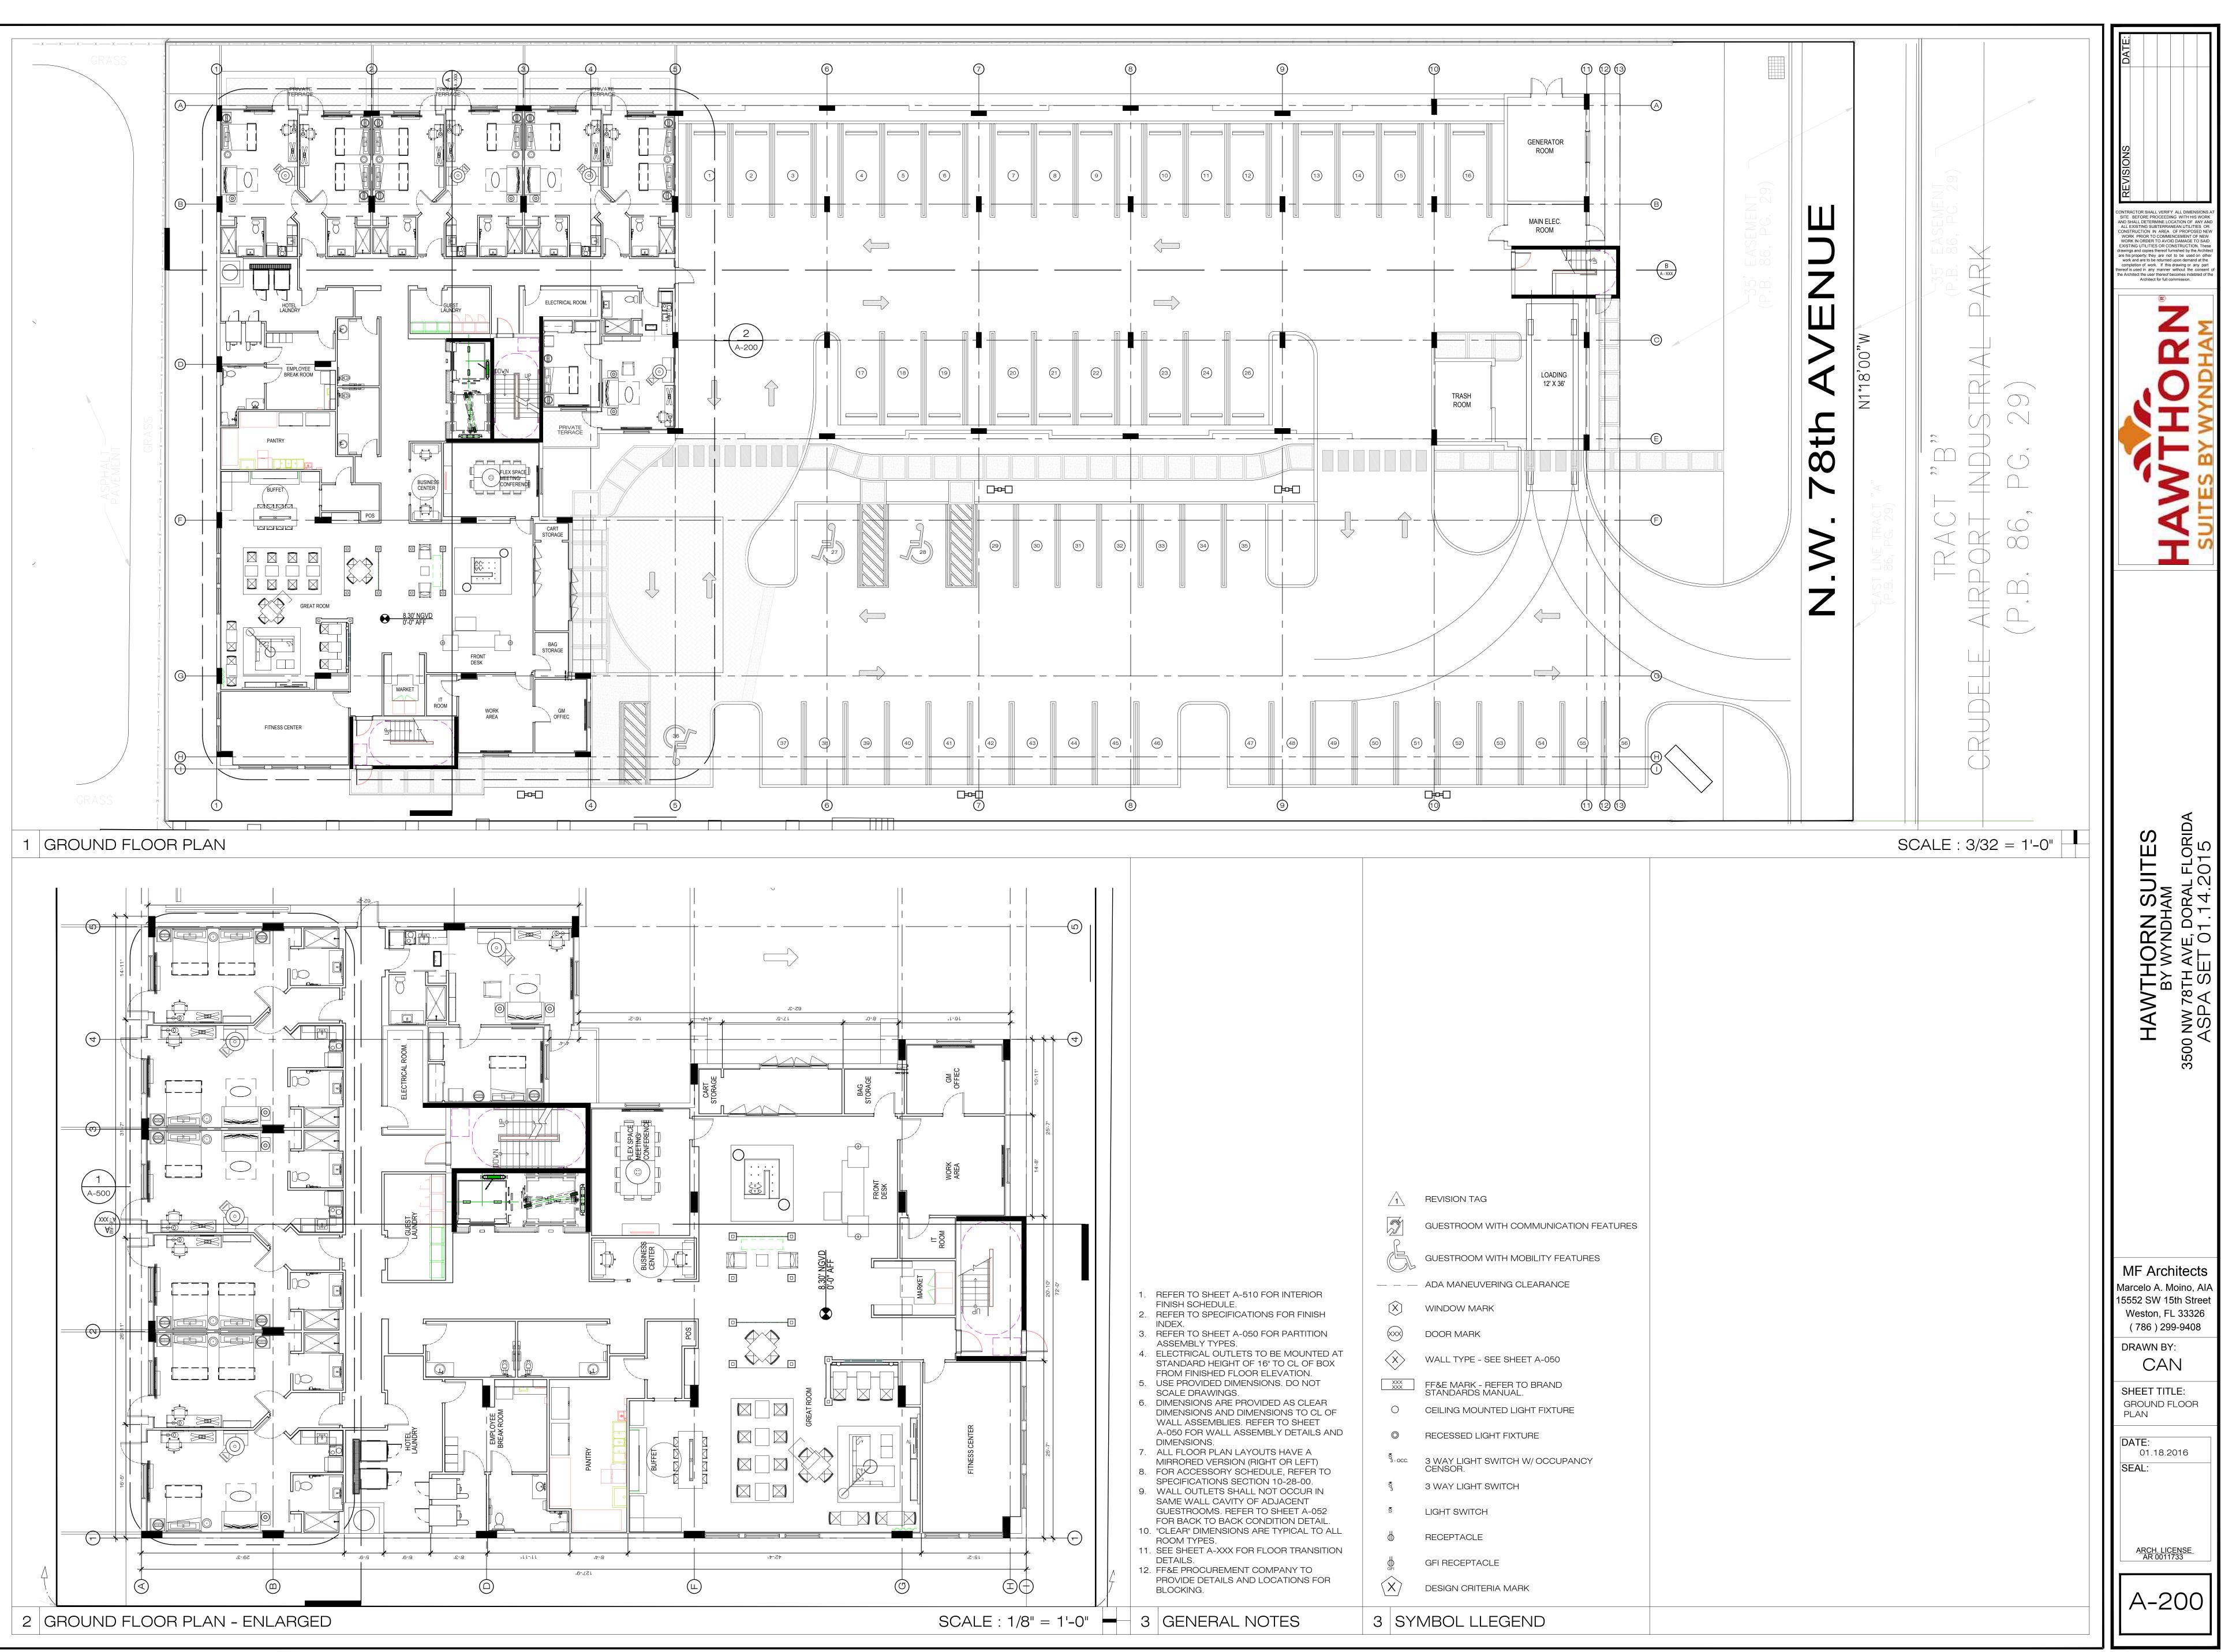

|                                                                  |                                                                                                        |                                              |                                     | CR     |
|------------------------------------------------------------------|--------------------------------------------------------------------------------------------------------|----------------------------------------------|-------------------------------------|--------|
|                                                                  | -SET I.P.&C.<br>/ LB 2439                                                                              |                                              |                                     |        |
| -x-x-x-(<br>RASS                                                 |                                                                                                        |                                              |                                     |        |
|                                                                  |                                                                                                        |                                              |                                     |        |
| *                                                                |                                                                                                        |                                              |                                     |        |
| × ×                                                              |                                                                                                        |                                              | ELECTRICAL ROOM.                    |        |
| - x x x                                                          |                                                                                                        |                                              |                                     |        |
| GRASS<br>* - * - *                                               |                                                                                                        |                                              |                                     |        |
| ASPHALT<br>AVEMENT<br>AVEMENT<br>G<br>G<br>G                     | E BUFFET                                                                                               | BUSINESS<br>CENTER                           |                                     |        |
|                                                                  |                                                                                                        |                                              |                                     |        |
|                                                                  |                                                                                                        |                                              |                                     |        |
|                                                                  |                                                                                                        | ■     ■     8.30' NGVD       ●     0'-0" AFF | FRONT<br>DESK                       | 47     |
|                                                                  |                                                                                                        | <u>─</u> ─────────────────────────────────── |                                     | 17'-0' |
|                                                                  | FITNESS CENTER                                                                                         |                                              | WORK<br>AREA OFFIEC                 |        |
| SS ×                                                             |                                                                                                        |                                              | G d                                 | E      |
|                                                                  |                                                                                                        |                                              |                                     |        |
| SITE PL                                                          | AN                                                                                                     |                                              |                                     |        |
| TE DATA:<br>ROSS LOT ARE/<br>TE ADDRESS:                         | A: 48,750.0427 SF<br>1.119 ACRES<br>3500 NW 78TH AVE                                                   |                                              |                                     | _      |
| GAL DESCRIPT<br>DNING DATA                                       | PB 86-29 N150' OF<br>OR 14691-2502 089                                                                 |                                              |                                     |        |
| E DISTRICT:<br>LAGE SUB-DIS<br>NSITY: (75 GR                     |                                                                                                        | REQUIRED<br>83 GR                            | PROVIDED<br>82 GR                   | _      |
| ILDING COVEF<br>5 X GLA<br>XIMUM HEIGH                           | RAGE:<br>T:                                                                                            | 36,562.531 SF                                | 21,156.6456 SF                      | _      |
| DTH OF R-O-W<br>PEN SPACE:<br>% OF GLA                           | /                                                                                                      | 50' R-O-W<br>4,875 SF                        | 49'-10"<br>11,984 SF                | _      |
| TBACKS:<br>ONT<br>DE                                             |                                                                                                        | 0' - 10'-0"<br>0' - 10'-0"                   | 10'-0" FROM EASEMENT<br>10'-0"      | _      |
| AR<br>R:<br>PUND FLOOR<br>D FLOOR @.5                            | @ .75                                                                                                  | 0'<br>36,562 SF<br>24,375 SF                 | +- 10'-0"<br>9,275 SF<br>21,271 SF  | -      |
| D FLOOR @.5<br>H FLOOR @.5<br>TAL                                |                                                                                                        | 24,375 SF<br>24,375 SF<br>109,687 SF         | 21,271 SF<br>21,271 SF<br>72,912 SF | -      |
| RKING: (LODGI<br>1 SPACE FOR T<br>1 SPACE FOR E<br>1 SPACE FOR E | NG)<br>THE FIRST 40 UNITS<br>EVERY 2 UNITS THEREAFTER<br>EVERY 4 EMPLOYEES<br>JCTION - 75% OF REQUIRED | 40 SPACES                                    |                                     | -      |

## $\top \mathsf{R} \mathsf{A} \mathsf{C} \top " \mathsf{A}"$ UDELE AIRPORT INDUSTRIAL PARK (P.B. 86, PG. 29)

8'-0"

| MARK     | F                       | L |    |      |    |  |
|----------|-------------------------|---|----|------|----|--|
|          |                         | 1 | 2  | 3    | 4  |  |
| 1BEDS    | 2 BEDROOM SUITE         | 3 | 13 | 15   | 13 |  |
| 1BEDS HQ | ADA 2 BEDROOM SUITE     | 0 | 2  | 0    | 2  |  |
| QQS      | DOUBLE QUEEN STUDIO     | 0 | 7  | 7    | 7  |  |
| QQS HQ   | ADA DOUBLE QUEEN STUDIO | 0 | 0  | 0    | 0  |  |
| KS       | KING STUDIO             | 0 | З  | 3    | 3  |  |
| KS HQ    | ADA KING STUDIO         | 0 | 0  | 0    | 0  |  |
| 1QS      | SINGLE QUEEN SUITE      | 1 | 1  | 1    | 1  |  |
| 1QS HQ   | ADA SINGLE QUEEN SUITE  | 0 | 0  | 0    | 0  |  |
| 6 UNIT   | - MIX                   |   |    | TOTA | ۹Ľ |  |
|          |                         |   |    |      |    |  |

## 6 UNIT MIX

| TOTAL |
|-------|
| 44    |
| 4     |
| 21    |
| 0     |
| 9     |
| 0     |
| 4     |
| 0     |
| 82    |
|       |

|                | $\wedge$                       |                                                 |  |
|----------------|--------------------------------|-------------------------------------------------|--|
|                |                                |                                                 |  |
|                | R                              | GUESTROOM WITH COMMUNICATION FEATURES           |  |
|                | G                              | GUESTROOM WITH MOBILITY FEATURES                |  |
| 3              | — — —<br>~                     | ADA MANEUVERING CLEARANCE                       |  |
| н              | X                              | WINDOW MARK                                     |  |
|                | (xxx)                          | DOOR MARK                                       |  |
| ED AT<br>BOX   | $\langle \! \times \! \rangle$ | WALL TYPE - SEE SHEET A-050                     |  |
|                | XXX<br>XXX                     | FF&E MARK - REFER TO BRAND<br>STANDARDS MANUAL. |  |
| .R<br>_ OF     | 0                              | CEILING MOUNTED LIGHT FIXTURE                   |  |
| AND            | Ø                              | RECESSED LIGHT FIXTURE                          |  |
| ТО             | 5<br>3 - OCC.                  | 3 WAY LIGHT SWITCH W/ OCCUPANCY<br>CENSOR.      |  |
| N              | <b>€</b> 0°3                   | 3 WAY LIGHT SWITCH                              |  |
| 52<br>IL.      | 5                              | LIGHT SWITCH                                    |  |
| ) ALL<br>ITION | φ                              | RECEPTACLE                                      |  |
|                | GFI                            | GFI RECEPTACLE                                  |  |
| DR             | $\langle \mathbf{X} \rangle$   | DESIGN CRITERIA MARK                            |  |
|                | 3 SYI                          | MBOL LLEGEND                                    |  |
|                |                                |                                                 |  |