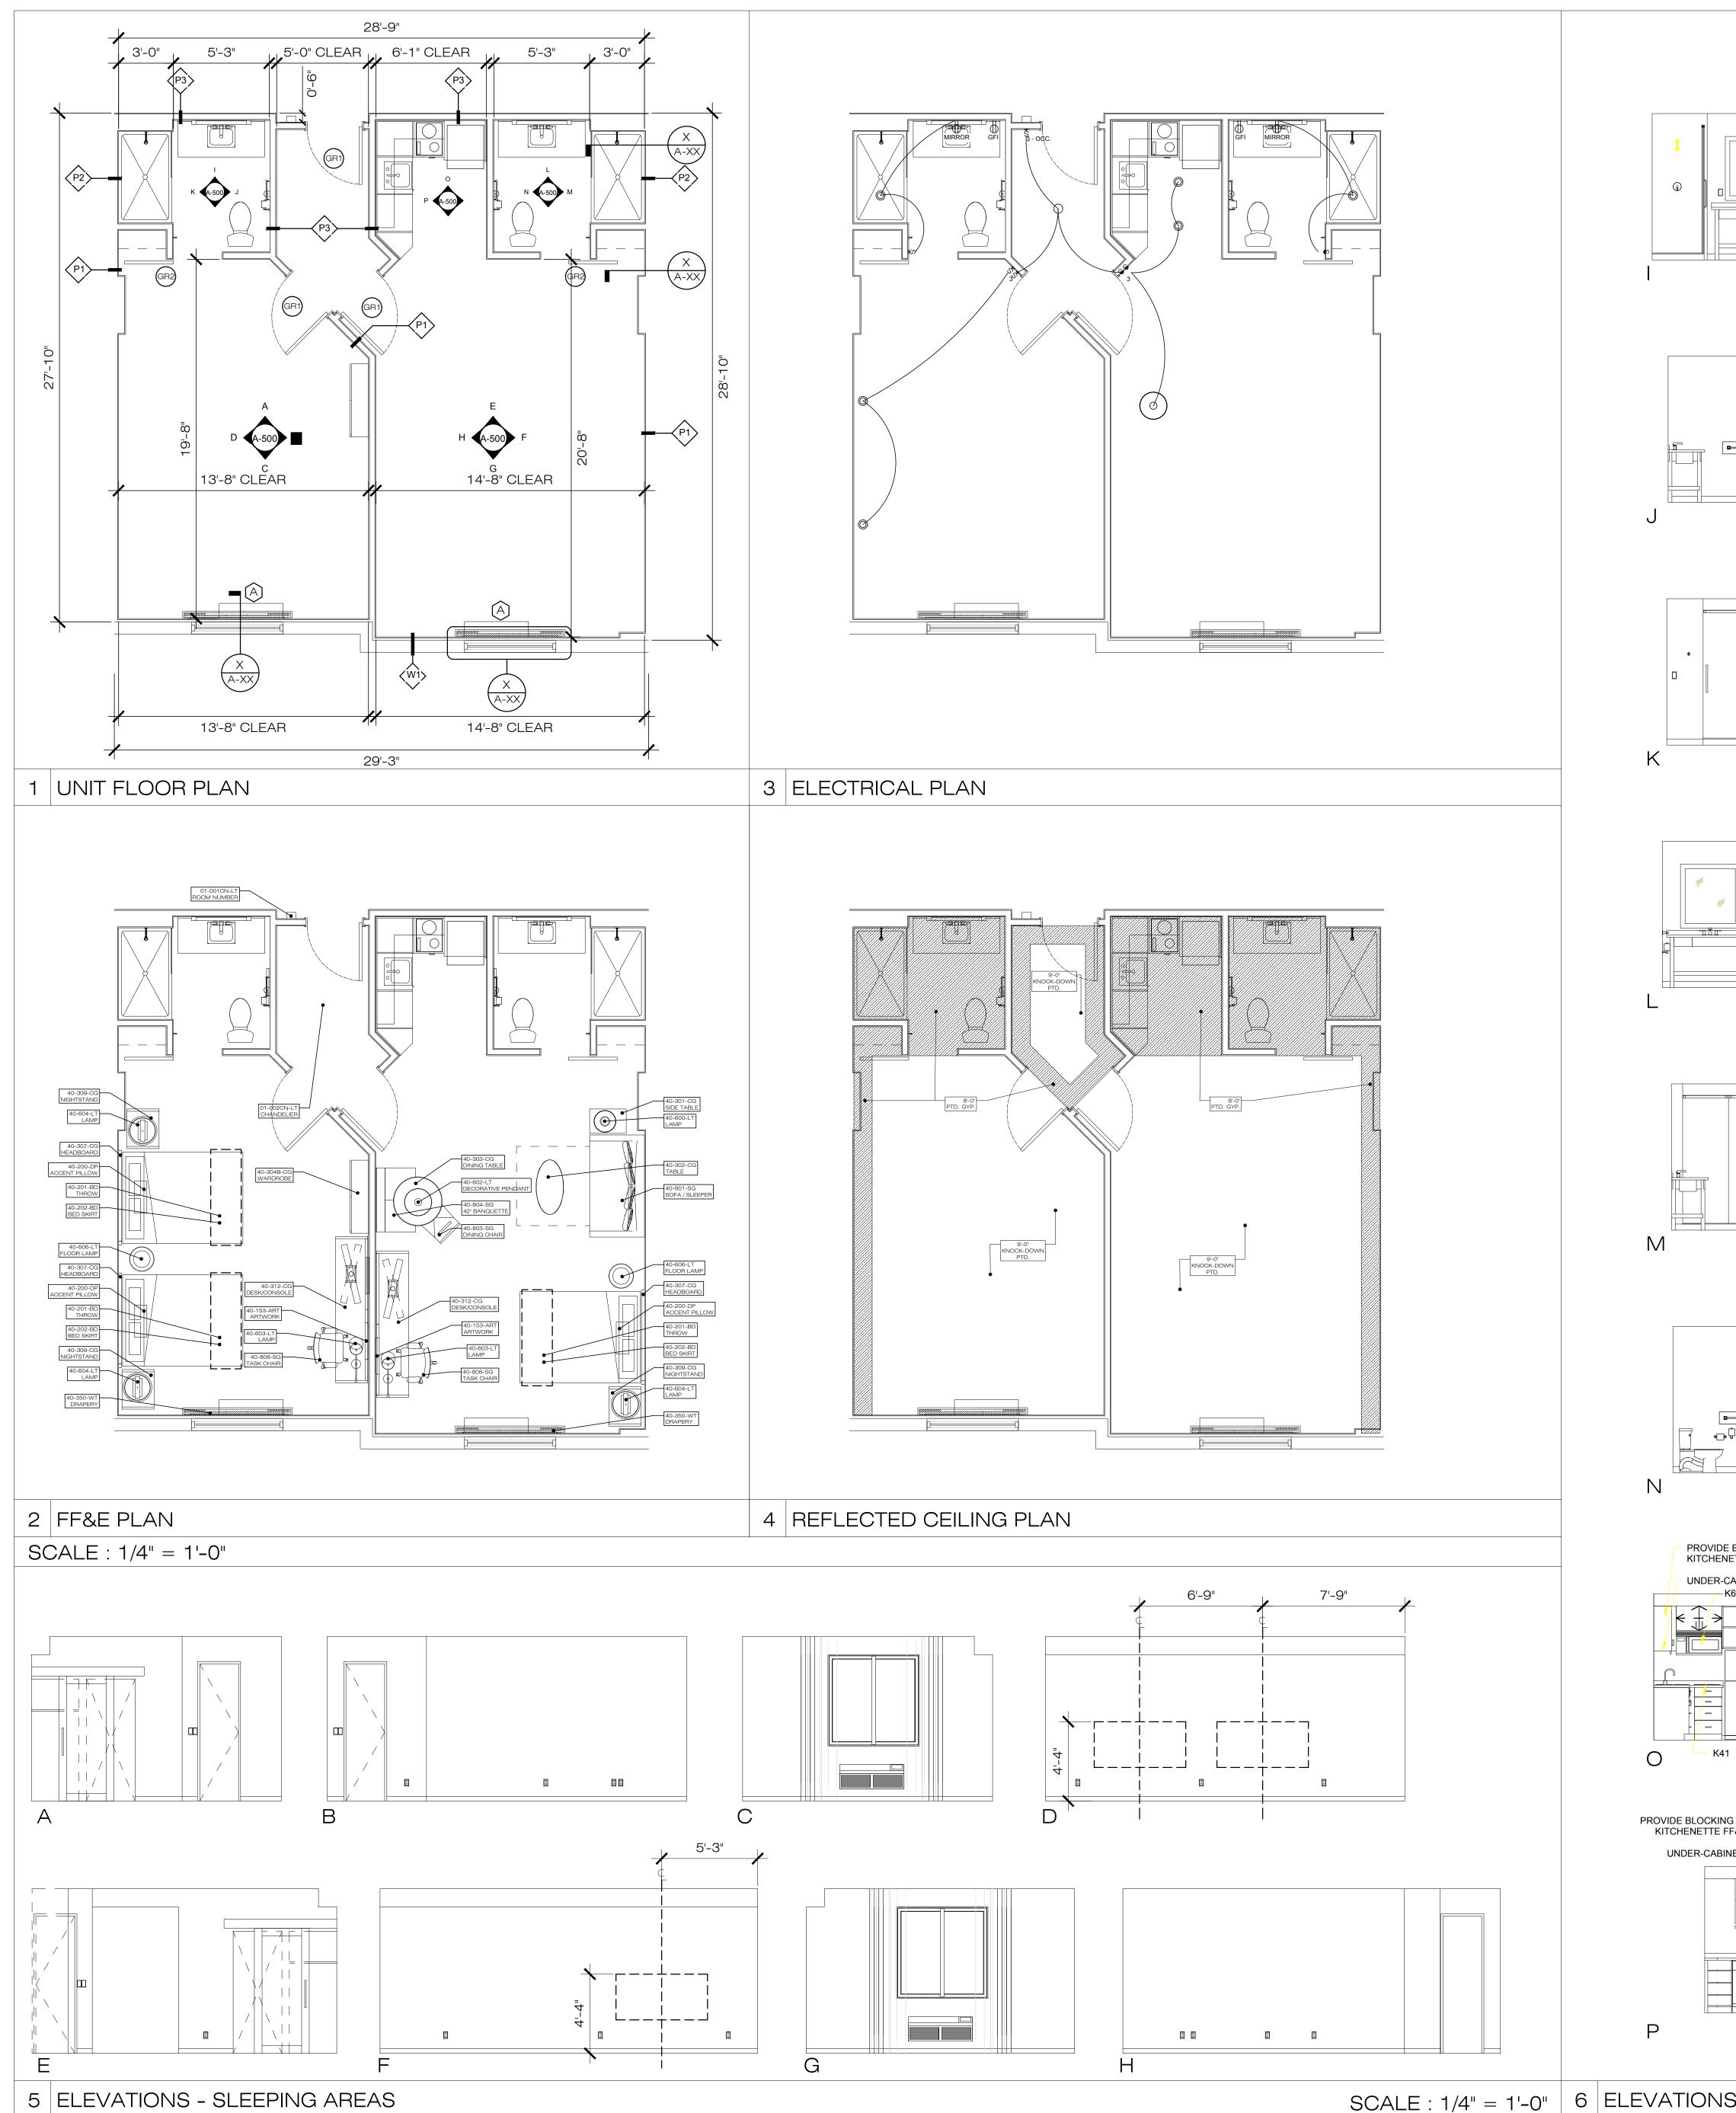

## $\top \mathsf{R} \mathsf{A} \mathsf{C} \top " \mathsf{A}"$ UDELE AIRPORT INDUSTRIAL PARK (P.B. 86, PG. 29)

8'-0"

| MARK     | F                       | L |    |      |    |  |
|----------|-------------------------|---|----|------|----|--|
|          |                         | 1 | 2  | 3    | 4  |  |
| 1BEDS    | 2 BEDROOM SUITE         | 3 | 13 | 15   | 13 |  |
| 1BEDS HQ | ADA 2 BEDROOM SUITE     | 0 | 2  | 0    | 2  |  |
| QQS      | DOUBLE QUEEN STUDIO     | 0 | 7  | 7    | 7  |  |
| QQS HQ   | ADA DOUBLE QUEEN STUDIO | 0 | 0  | 0    | 0  |  |
| KS       | KING STUDIO             | 0 | З  | 3    | 3  |  |
| KS HQ    | ADA KING STUDIO         | 0 | 0  | 0    | 0  |  |
| 1QS      | SINGLE QUEEN SUITE      | 1 | 1  | 1    | 1  |  |
| 1QS HQ   | ADA SINGLE QUEEN SUITE  | 0 | 0  | 0    | 0  |  |
| 6 UNIT   | - MIX                   |   |    | TOTA | ۹Ľ |  |
|          |                         |   |    |      |    |  |

## 6 UNIT MIX

| TOTAL |
|-------|
| 44    |
| 4     |
| 21    |
| 0     |
| 9     |
| 0     |
| 4     |
| 0     |
| 82    |
|       |

|                | $\wedge$                       |                                                 |  |
|----------------|--------------------------------|-------------------------------------------------|--|
|                |                                |                                                 |  |
|                | R                              | GUESTROOM WITH COMMUNICATION FEATURES           |  |
|                | G                              | GUESTROOM WITH MOBILITY FEATURES                |  |
| 3              | — — —<br>~                     | ADA MANEUVERING CLEARANCE                       |  |
| н              | X                              | WINDOW MARK                                     |  |
|                | (xxx)                          | DOOR MARK                                       |  |
| ED AT<br>BOX   | $\langle \! \times \! \rangle$ | WALL TYPE - SEE SHEET A-050                     |  |
|                | XXX<br>XXX                     | FF&E MARK - REFER TO BRAND<br>STANDARDS MANUAL. |  |
| .R<br>_ OF     | 0                              | CEILING MOUNTED LIGHT FIXTURE                   |  |
| AND            | Ø                              | RECESSED LIGHT FIXTURE                          |  |
| ТО             | 5<br>3 - OCC.                  | 3 WAY LIGHT SWITCH W/ OCCUPANCY<br>CENSOR.      |  |
| N              | <b>€</b> 0°3                   | 3 WAY LIGHT SWITCH                              |  |
| 52<br>IL.      | 5                              | LIGHT SWITCH                                    |  |
| ) ALL<br>ITION | φ                              | RECEPTACLE                                      |  |
|                | GFI                            | GFI RECEPTACLE                                  |  |
| DR             | $\langle \mathbf{X} \rangle$   | DESIGN CRITERIA MARK                            |  |
|                | 3 SYI                          | MBOL LLEGEND                                    |  |
|                |                                |                                                 |  |

## 1. REFER TO SHEET A-510 FOR INTERIOR OR PARTITION O BE MOUNTED AT 6" TO CL OF BOX ELEVATION. ONS. DO NOT DED AS CLEAR NSIONS TO CL OF ER TO SHEET ONTRACTOR SHALL VERIFY ALL DIMENSIONS A SITE BEFORE PROCEEDING WITH HIS WORK AND SHALL DETERMINE LOCATION OF ANY ANI ALL EXISTING SUBTERRANEAN UTILITIES OR CONSTRUCTION IN AREA OF PROPOSED NEV WORK PRIOR TO COMMENCEMENT OF NEW WORK IN ORDER TO AVOID DAMAGE TO SAID EXISTING UTILITIES OR CONSTRUCTION. These drawings and copies thereof funished by the Archit IBLY DETAILS AND TS HAVE A HT OR LEFT) drawings and copies thereof turnished by the Archite are his property; they are not to be used on oth work and are to be returned upon demand at the completion of work. If this drawing or any part thereof is used in any manner without the consent the Architect the user thereof becomes indebted of t Architect for full commission. DULE, REFER<sup>´</sup>TO N 10-28-00. OT OCCUR IN D SHEET A-052 IDITION DETAIL. E TYPICAL TO ALL OOR TRANSITION MPANY TO OCATIONS FOR Ϋ́) MPANY TO OCATIONS FOR VHERE SHOWN. WITH SIGNAGE TO RED LIGHTING IN EXCEPTION OF N TO BE CHANICAL AND FOR DETAIL. ITROLS AWAY LES AT ALL N ACCORDANCE ODES. REFER TO DISHWASHER. GARBAGE ) ROOMS, FIRE SIBLE ROOMS. OVER PLATE BACK PANEL. REQUIRED IN ALL ITIONAL WALL OVIDED AT THE SHEET A-050 SUITES R TO BRAND LIGHT FIXTURE CH W/ OCCUPANCY NN NN HAW MF Architects Marcelo A. Moino, Al 15552 SW 15th Street Weston, FL 33326 ( 786 ) 299-9408 DRAWN BY: CAN SHEET TITLE: ENLARGED (1BEDS) 1 BED SUITE DATE: 01.18.2016 SEAL: ARCH. LICENSE AR 0011733 A-500

FLORIDA 015

ASP ASP

S

7 GENERAL NOTES

| 7              | GENERAL NOTES                                                                                          |
|----------------|--------------------------------------------------------------------------------------------------------|
|                | REFER TO SHEET A-510 FOR INTERIO<br>FINISH SCHEDULE.                                                   |
|                | REFER TO SPECIFICATIONS FOR FINIS<br>INDEX.<br>REFER TO SHEET A-050 FOR PARTITIC                       |
| 4.             | ASSEMBLY TYPES.<br>ELECTRICAL OUTLETS TO BE MOUNT<br>STANDARD HEIGHT OF 16" TO CL OF I                 |
| 5.             | FROM FINISHED FLOOR ELEVATION.<br>USE PROVIDED DIMENSIONS. DO NO <sup>-</sup>                          |
| 6.             | SCALE DRAWINGS.<br>DIMENSIONS ARE PROVIDED AS CLEA<br>DIMENSIONS AND DIMENSIONS TO C                   |
|                | WALL ASSEMBLIES. REFER TO SHEET<br>A-050 FOR WALL ASSEMBLY DETAILS                                     |
| 7.             | DIMENSIONS.<br>ALL FLOOR PLAN LAYOUTS HAVE A<br>MIRRORED VERSION (RIGHT OR LEFT)                       |
|                | FOR ACCESSORY SCHEDULE, REFER<br>SPECIFICATIONS SECTION 10-28-00.<br>WALL OUTLETS SHALL NOT OCCUR I    |
|                | SAME WALL CAVITY OF ADJACENT<br>GUESTROOMS. REFER TO SHEET A-0.<br>FOR BACK TO BACK CONDITION DETA     |
| 10.            | "CLEAR" DIMENSIONS ARE TYPICAL TO<br>ROOM TYPES.                                                       |
|                | SEE SHEET A-XXX FOR FLOOR TRANS<br>DETAILS.<br>FF&E PROCUREMENT COMPANY TO                             |
|                | PROVIDE DETAILS AND LOCATIONS F<br>BLOCKING.                                                           |
| 8              | CRITERIA NOTES                                                                                         |
|                | FF&E PROCUREMENT COMPANY TO<br>PROVIDE DETAILS AND LOCATIONS F<br>BLOCKING.                            |
| 3.             | START WITH FULL TILE WHERE SHOW<br>MASTER LIGHT SWITCH WITH SIGNAG<br>CONTROL ALL HARDWIRED LIGHTING   |
|                | GUESTROOM, WITH THE EXCEPTION (<br>THE BATHROOM.<br>IRONING BOARD.                                     |
| 5.             | FAN / LIGHT COMBINATION TO BE<br>PROVIDED. REFER TO MECHANICAL A                                       |
| 6.             | ELECTRICAL DRAWINGS FOR DETAIL.<br>SET COOKTOP WITH CONTROLS AWA<br>FROM REFRIGERATOR.                 |
|                | PROVIDE GFI RECEPTACLES AT ALL<br>REQUIRED LOCATIONS IN ACCORDAN<br>WITH ALL APPLICABLE CODES. REFEI   |
| 8.             | ELECTRICAL DRAWINGS.<br>DEDICATED CIRCUIT FOR DISHWASHE                                                |
| 10.            | DEDICATED CIRCUIT FOR GARBAGE<br>DISPOSAL.<br>FIRE HORN IN STANDARD ROOMS, FII                         |
| 11.            | HORN/STROBE IN ACCESSIBLE ROOM<br>EXTEND J-BOX, DEVICE & OVER PLAT<br>FLUSH WITH MILLWORK BACK PANEL   |
|                | WIRELESS INTERNET IS REQUIRED IN<br>GUESTROOMS - AN ADDITIONAL WAL<br>DATA OUTLET TO BE PROVIDED AT TH |
|                | DESK AS NEEDED.                                                                                        |
| 9              | SYMBOL LEGEND                                                                                          |
|                | ) WINDOW MARK                                                                                          |
|                |                                                                                                        |
|                |                                                                                                        |
|                | STANDARDS MANUAL.                                                                                      |
|                |                                                                                                        |
| जि<br>इ<br>- 0 |                                                                                                        |
| 53             | 3 WAY LIGHT SWITCH                                                                                     |
| े<br>इ         | LIGHT SWITCH                                                                                           |
| Ф              | RECEPTACLE                                                                                             |
|                | GFI RECEPTACLE                                                                                         |
|                | DESIGN CRITERIA MARK                                                                                   |
|                |                                                                                                        |
|                |                                                                                                        |
|                |                                                                                                        |
|                |                                                                                                        |
|                |                                                                                                        |
|                |                                                                                                        |
|                |                                                                                                        |
|                |                                                                                                        |
|                |                                                                                                        |
|                |                                                                                                        |
|                |                                                                                                        |
|                |                                                                                                        |
|                |                                                                                                        |
|                |                                                                                                        |
|                |                                                                                                        |
|                |                                                                                                        |
|                |                                                                                                        |
|                |                                                                                                        |
|                |                                                                                                        |