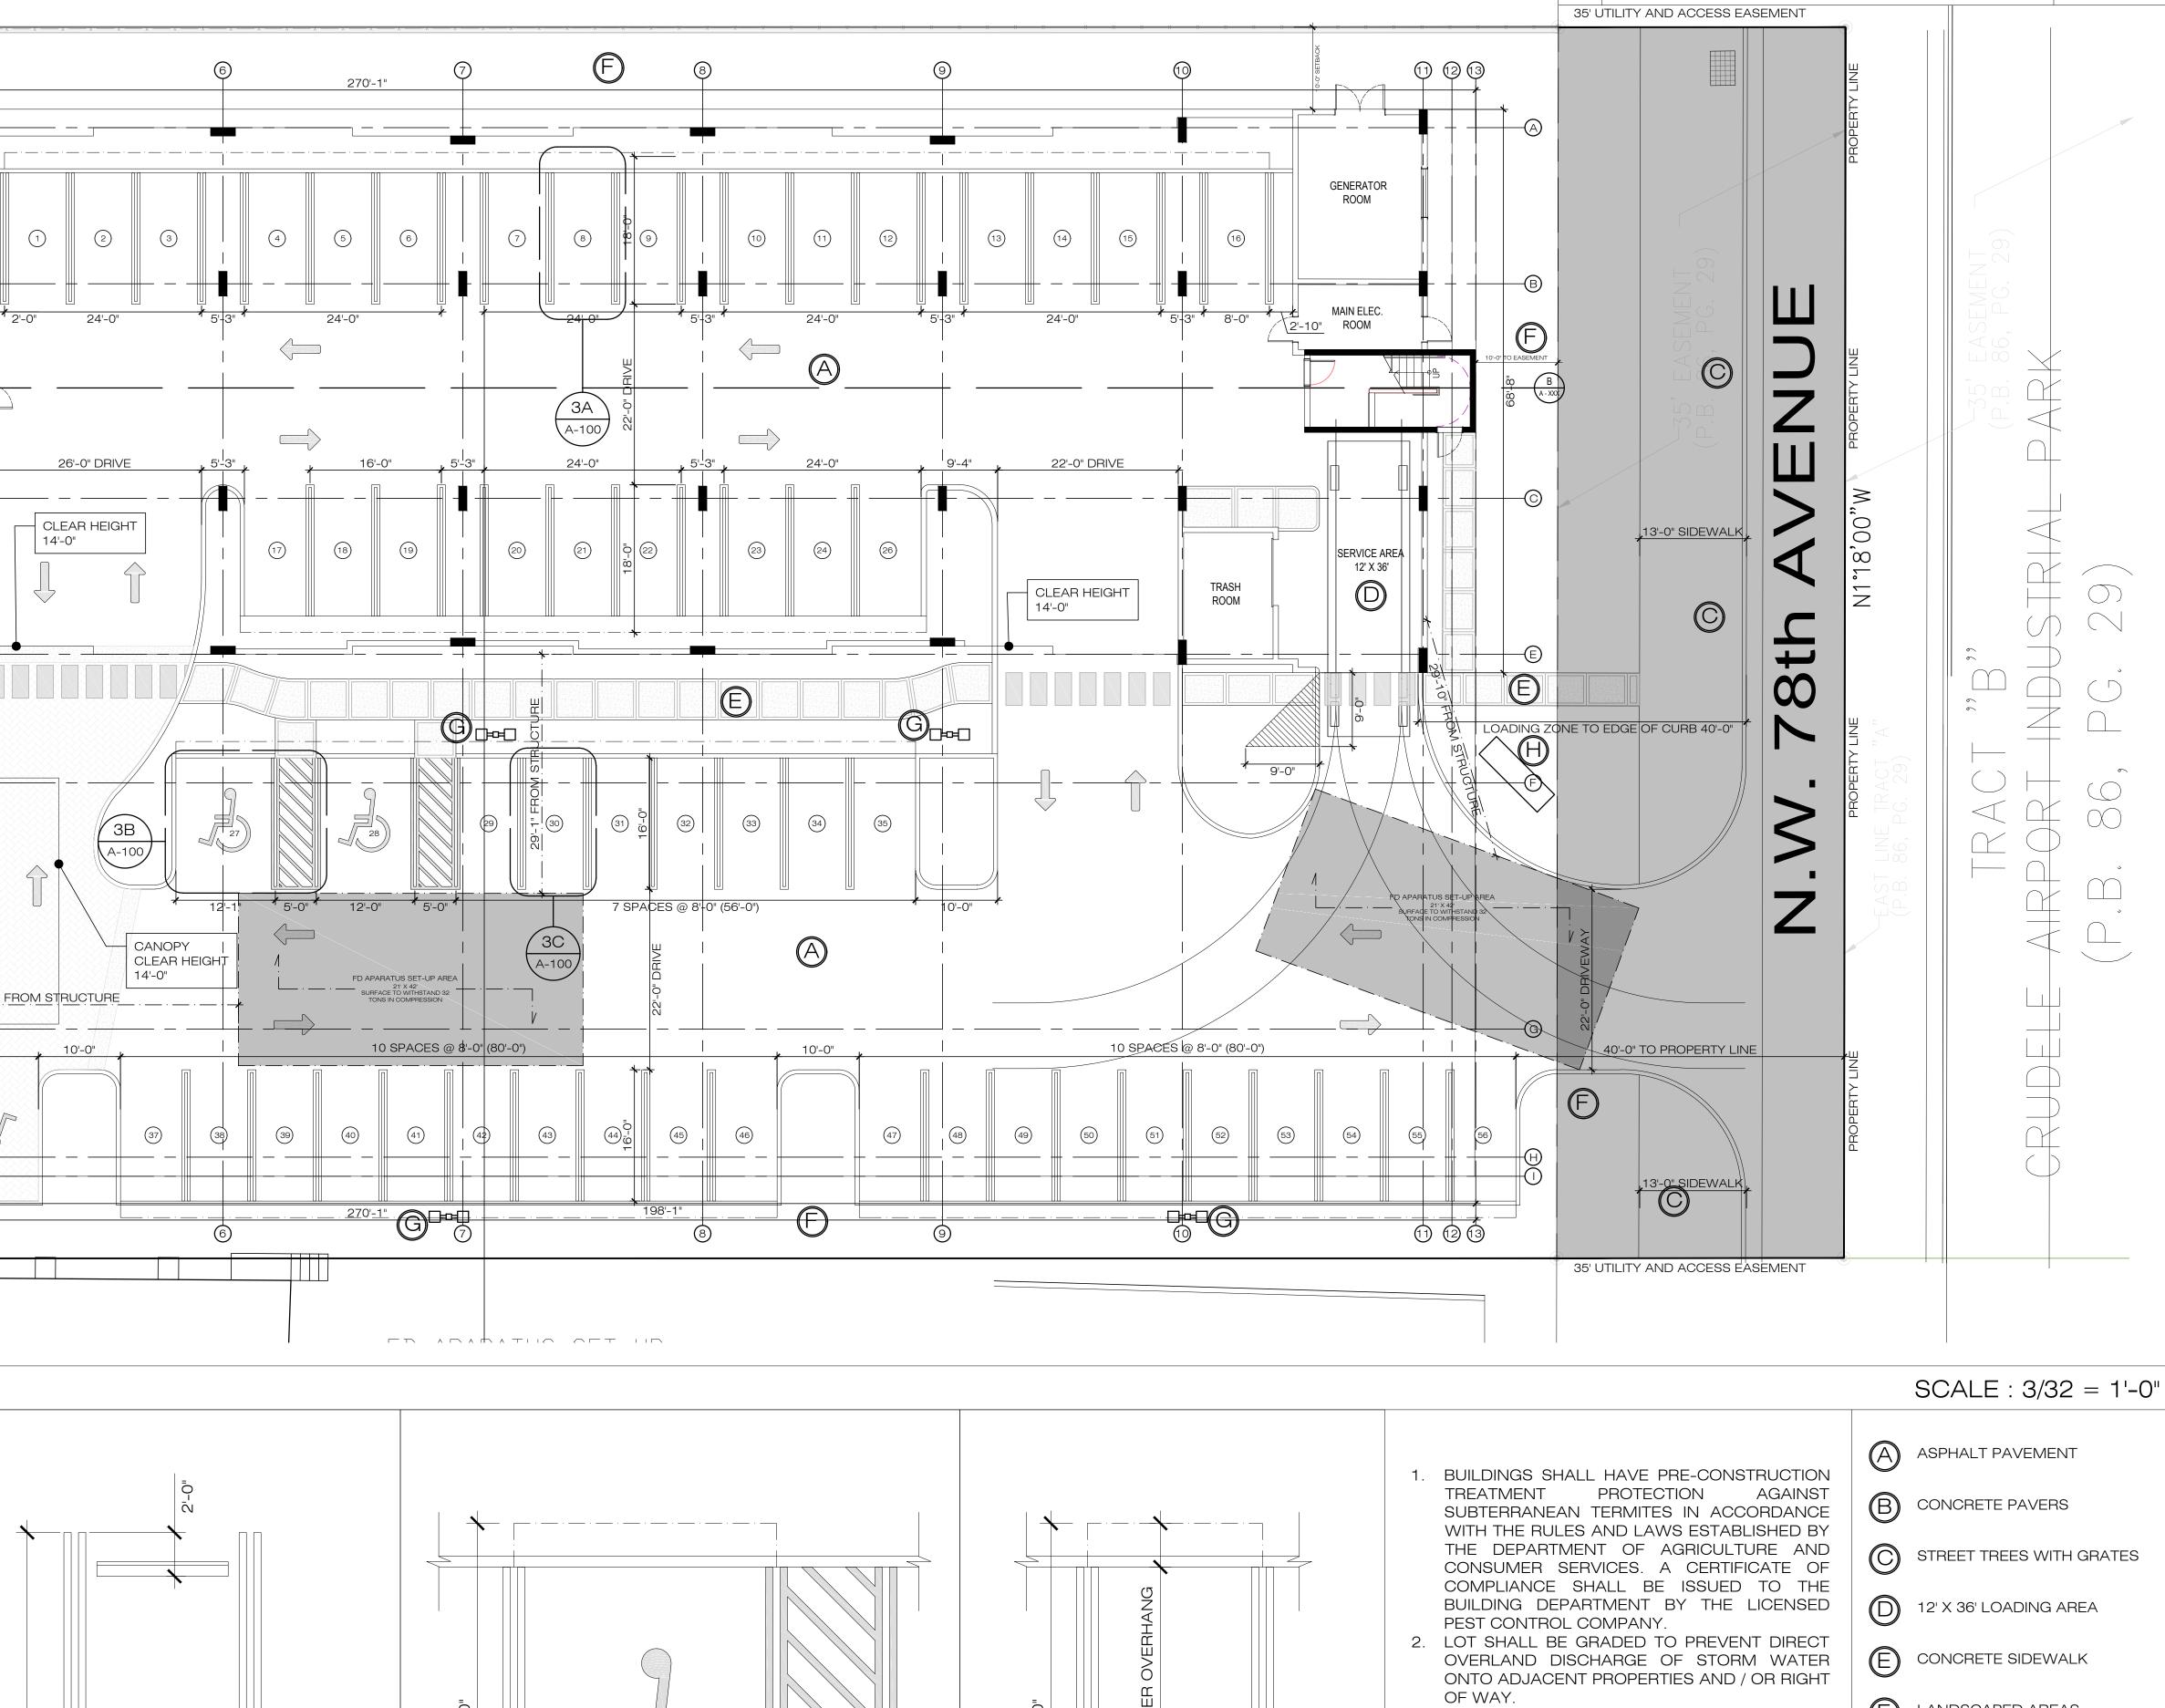

|                                                                  |                                                                                                        |                                              |                                     | CR     |
|------------------------------------------------------------------|--------------------------------------------------------------------------------------------------------|----------------------------------------------|-------------------------------------|--------|
|                                                                  | -SET I.P.&C.<br>/ LB 2439                                                                              |                                              |                                     |        |
| -x-x-x-(<br>RASS                                                 |                                                                                                        |                                              |                                     |        |
|                                                                  |                                                                                                        |                                              |                                     |        |
| *                                                                |                                                                                                        |                                              |                                     |        |
| × ×                                                              |                                                                                                        |                                              | ELECTRICAL ROOM.                    |        |
| - x x x                                                          |                                                                                                        |                                              |                                     |        |
| GRASS<br>* - * - *                                               |                                                                                                        |                                              |                                     |        |
| ASPHALT<br>AVEMENT<br>AVEMENT<br>G<br>G<br>G                     | E BUFFET                                                                                               | BUSINESS<br>CENTER                           |                                     |        |
|                                                                  |                                                                                                        |                                              |                                     |        |
|                                                                  |                                                                                                        |                                              |                                     |        |
|                                                                  |                                                                                                        | ■     ■     8.30' NGVD       ●     0'-0" AFF | FRONT<br>DESK                       | 47     |
|                                                                  |                                                                                                        | <u>─</u> ─────────────────────────────────── |                                     | 17'-0' |
|                                                                  | FITNESS CENTER                                                                                         |                                              | WORK<br>AREA OFFIEC                 |        |
| SS ×                                                             |                                                                                                        |                                              | G d                                 | E      |
|                                                                  |                                                                                                        |                                              |                                     |        |
| SITE PL                                                          | AN                                                                                                     |                                              |                                     |        |
| TE DATA:<br>ROSS LOT ARE/<br>TE ADDRESS:                         | A: 48,750.0427 SF<br>1.119 ACRES<br>3500 NW 78TH AVE                                                   |                                              |                                     | _      |
| GAL DESCRIPT<br>DNING DATA                                       | PB 86-29 N150' OF<br>OR 14691-2502 089                                                                 |                                              |                                     |        |
| E DISTRICT:<br>LAGE SUB-DIS<br>NSITY: (75 GR                     |                                                                                                        | REQUIRED<br>83 GR                            | PROVIDED<br>82 GR                   | _      |
| ILDING COVEF<br>5 X GLA<br>XIMUM HEIGH                           | RAGE:<br>T:                                                                                            | 36,562.531 SF                                | 21,156.6456 SF                      | _      |
| DTH OF R-O-W<br>PEN SPACE:<br>% OF GLA                           | /                                                                                                      | 50' R-O-W<br>4,875 SF                        | 49'-10"<br>11,984 SF                | _      |
| TBACKS:<br>ONT<br>DE                                             |                                                                                                        | 0' - 10'-0"<br>0' - 10'-0"                   | 10'-0" FROM EASEMENT<br>10'-0"      | _      |
| AR<br>R:<br>PUND FLOOR<br>D FLOOR @.5                            | @ .75                                                                                                  | 0'<br>36,562 SF<br>24,375 SF                 | +- 10'-0"<br>9,275 SF<br>21,271 SF  | -      |
| D FLOOR @.5<br>H FLOOR @.5<br>TAL                                |                                                                                                        | 24,375 SF<br>24,375 SF<br>109,687 SF         | 21,271 SF<br>21,271 SF<br>72,912 SF | -      |
| RKING: (LODGI<br>1 SPACE FOR T<br>1 SPACE FOR E<br>1 SPACE FOR E | NG)<br>THE FIRST 40 UNITS<br>EVERY 2 UNITS THEREAFTER<br>EVERY 4 EMPLOYEES<br>JCTION - 75% OF REQUIRED | 40 SPACES                                    |                                     | -      |

## $\top \mathsf{R} \mathsf{A} \mathsf{C} \top " \mathsf{A}"$ UDELE AIRPORT INDUSTRIAL PARK (P.B. 86, PG. 29)

8'-0"

| MARK     | F                       | L |    |      |    |  |
|----------|-------------------------|---|----|------|----|--|
|          |                         | 1 | 2  | 3    | 4  |  |
| 1BEDS    | 2 BEDROOM SUITE         | 3 | 13 | 15   | 13 |  |
| 1BEDS HQ | ADA 2 BEDROOM SUITE     | 0 | 2  | 0    | 2  |  |
| QQS      | DOUBLE QUEEN STUDIO     | 0 | 7  | 7    | 7  |  |
| QQS HQ   | ADA DOUBLE QUEEN STUDIO | 0 | 0  | 0    | 0  |  |
| KS       | KING STUDIO             | 0 | З  | 3    | 3  |  |
| KS HQ    | ADA KING STUDIO         | 0 | 0  | 0    | 0  |  |
| 1QS      | SINGLE QUEEN SUITE      | 1 | 1  | 1    | 1  |  |
| 1QS HQ   | ADA SINGLE QUEEN SUITE  | 0 | 0  | 0    | 0  |  |
| 6 UNIT   | - MIX                   |   |    | TOTA | ۹Ľ |  |
|          |                         |   |    |      |    |  |