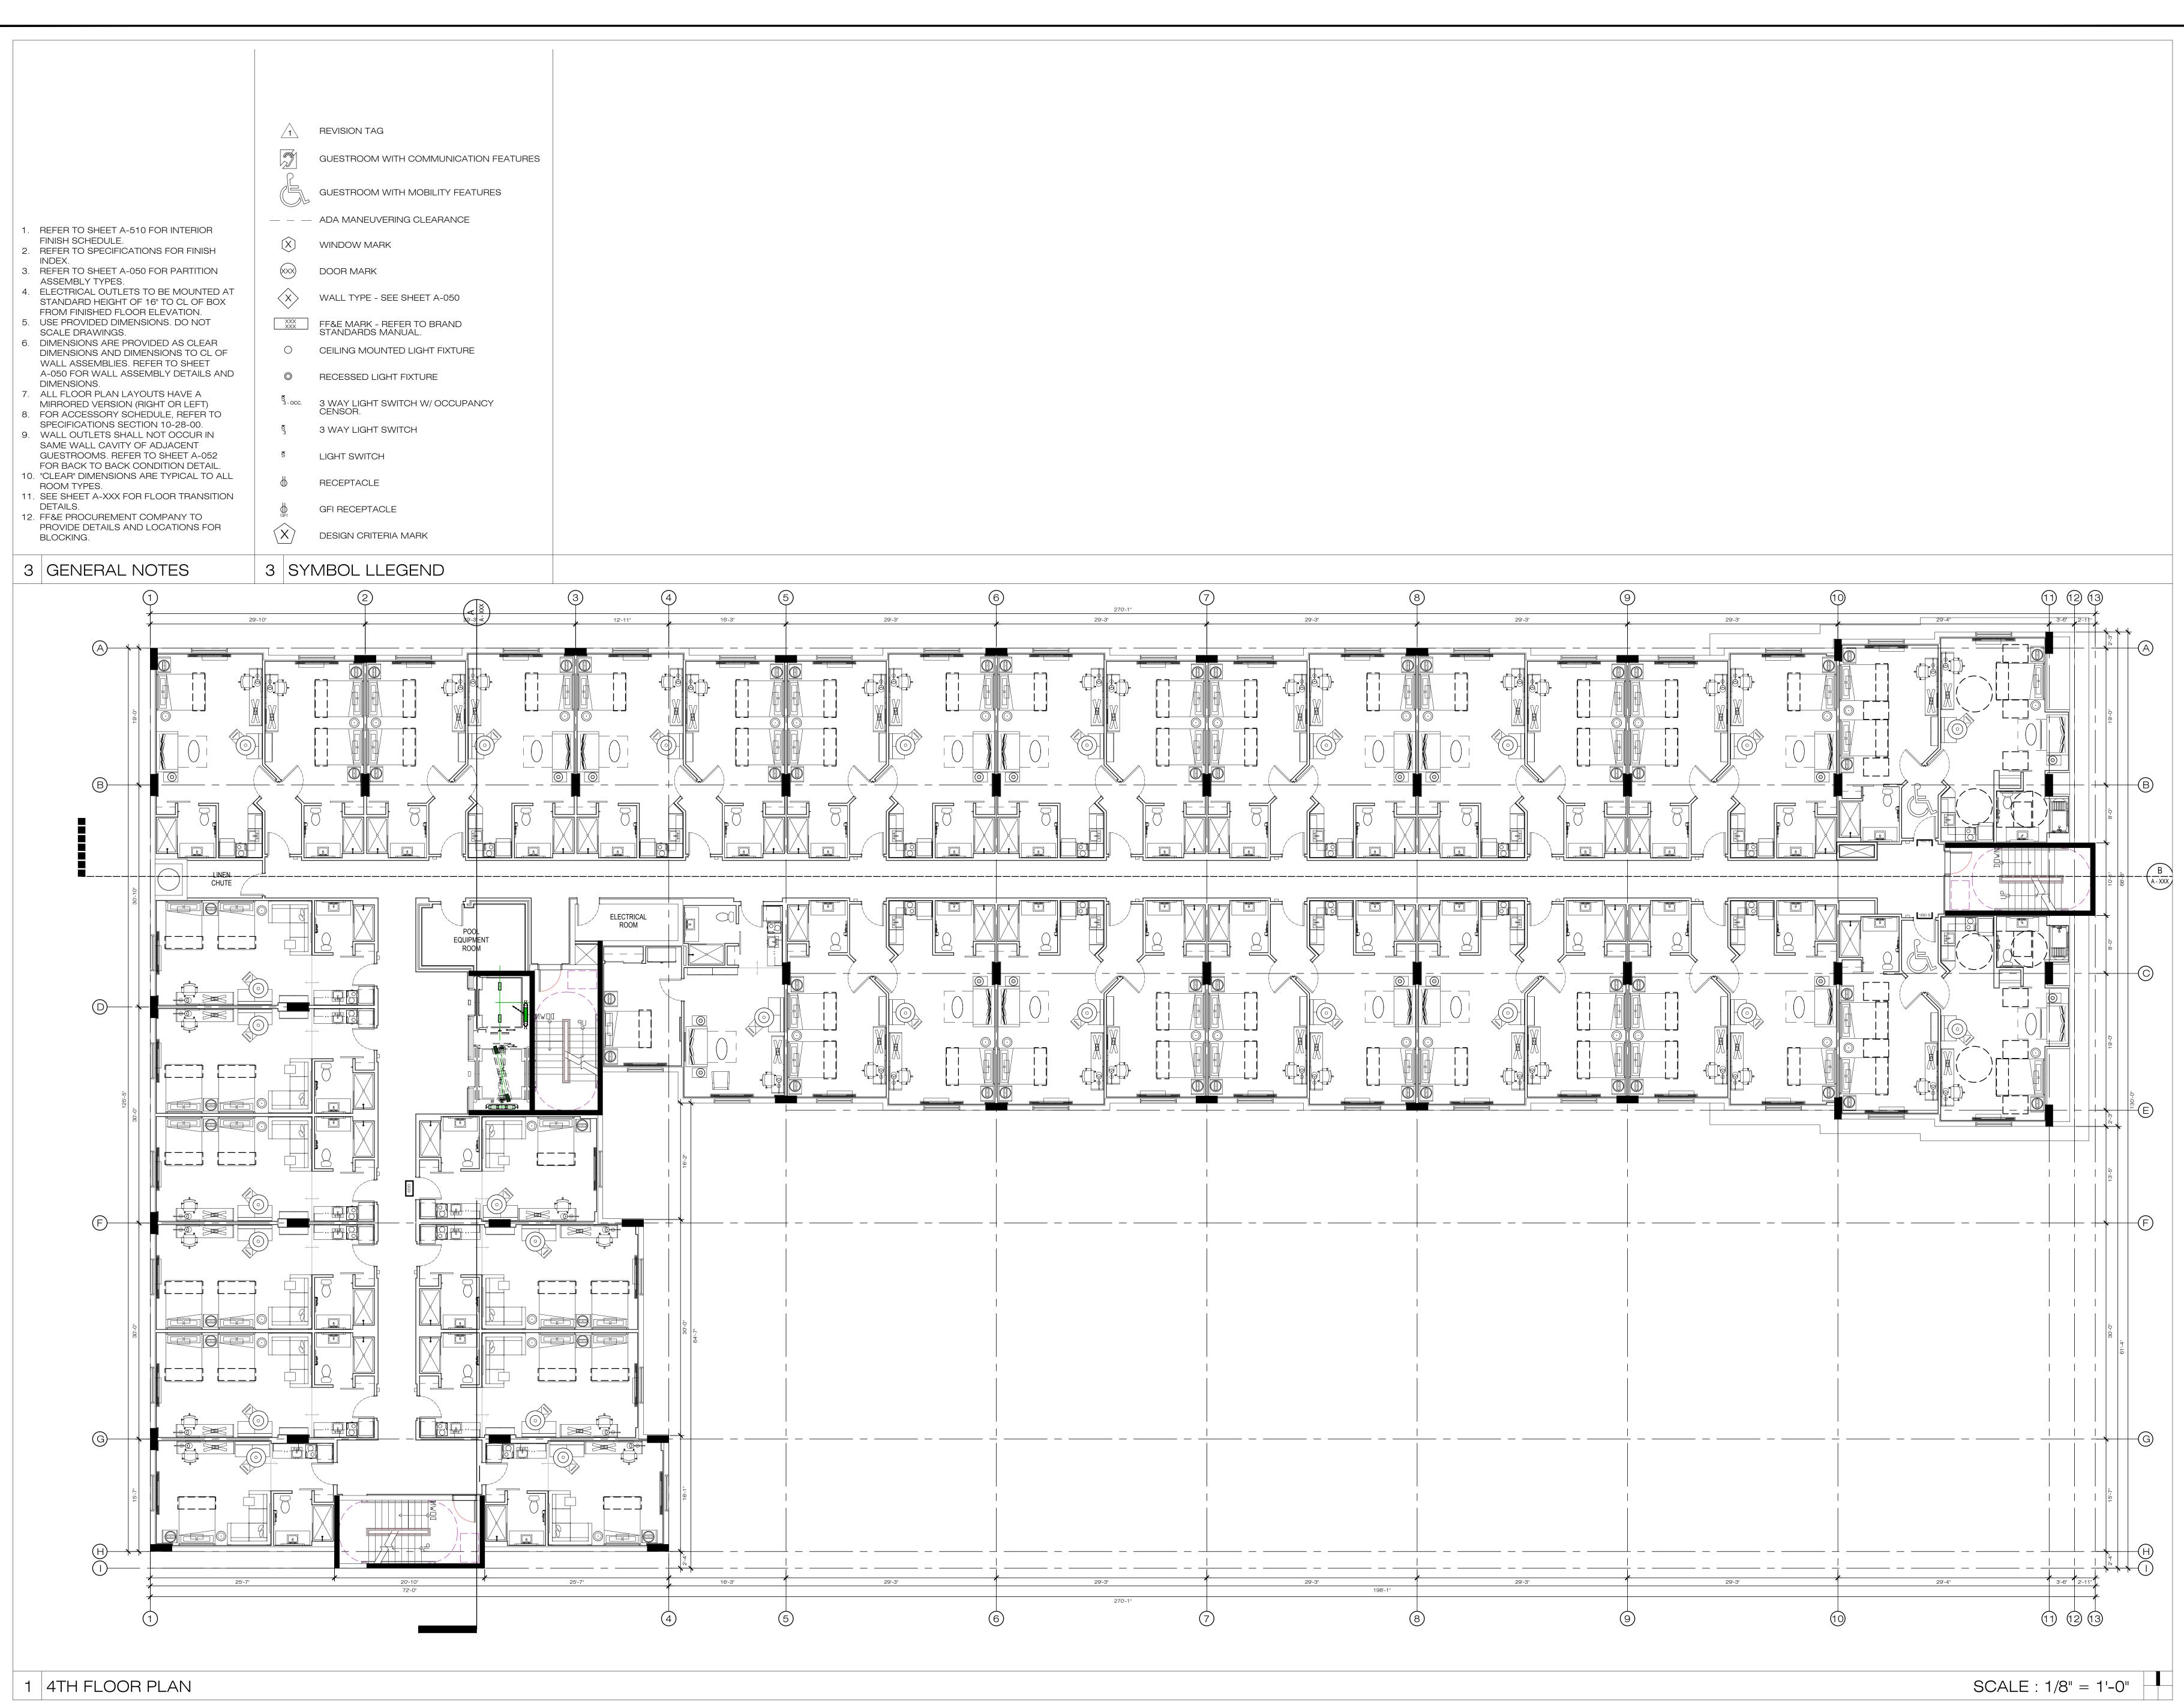

<u>Section 2.</u> <u>Approval of Site Plan.</u> The Mayor and City Council hereby approves the site plan for a hotel consisting of 72,912 square feet and 82 guest rooms located at 3500 NW 78<sup>th</sup> Avenue subject to the following conditions agreed to by the Applicant and City as part of the site plan development agreement approval. The Site Plan attached here to as Exhibit "A" is approved subject to the following conditions set forth in the Development Agreement.

- 1. Applicant must submit separate plans for Entrance Feature.
- 2. All applicable impact fees shall be paid by the Applicant prior to issuance of a building permit.
- 3. The proposed project shall be built in substantial conformance with the plans entitled Hawthorn Suites by Wyndham, Prepared by MF Architects, dated stamped received July 19, 2016, consisting of 20 sheets, as amended.
- 4. The Property shall be landscaped in accordance with the landscape plan, prepared by Lewis Aqui, L+A+D, date received July 19, 2016, as amended, and included with the site plan submittal.
- 5. Issuance of this development permit by the City of Doral does not in any way create any right on the part of an Applicant to obtain a permit from a state or federal agency and does not create any liability on the part of the City of Doral for issuance of the permit if the applicant fails to obtain requisite approvals or fulfill the obligations imposed by a state or federal agency or undertakes actions that result in a violation of state or federal law.
- 6. The applicant shall comply with Ordinance No. 2015-09 "Public Arts Program"
- 7. All applicable local, state and federal permits must be obtained before commencement of the development.
- Add a note to the building permit plan stating that the Developer shall comply with the Solar Reflective Index (SRI) requirements for multi-family residential projects in Sec. 77-195 of the City of Doral Code.
- 9. The project shall comply with the requirements set forth in Sections in Ordinance No. 2016-03, if applicable.