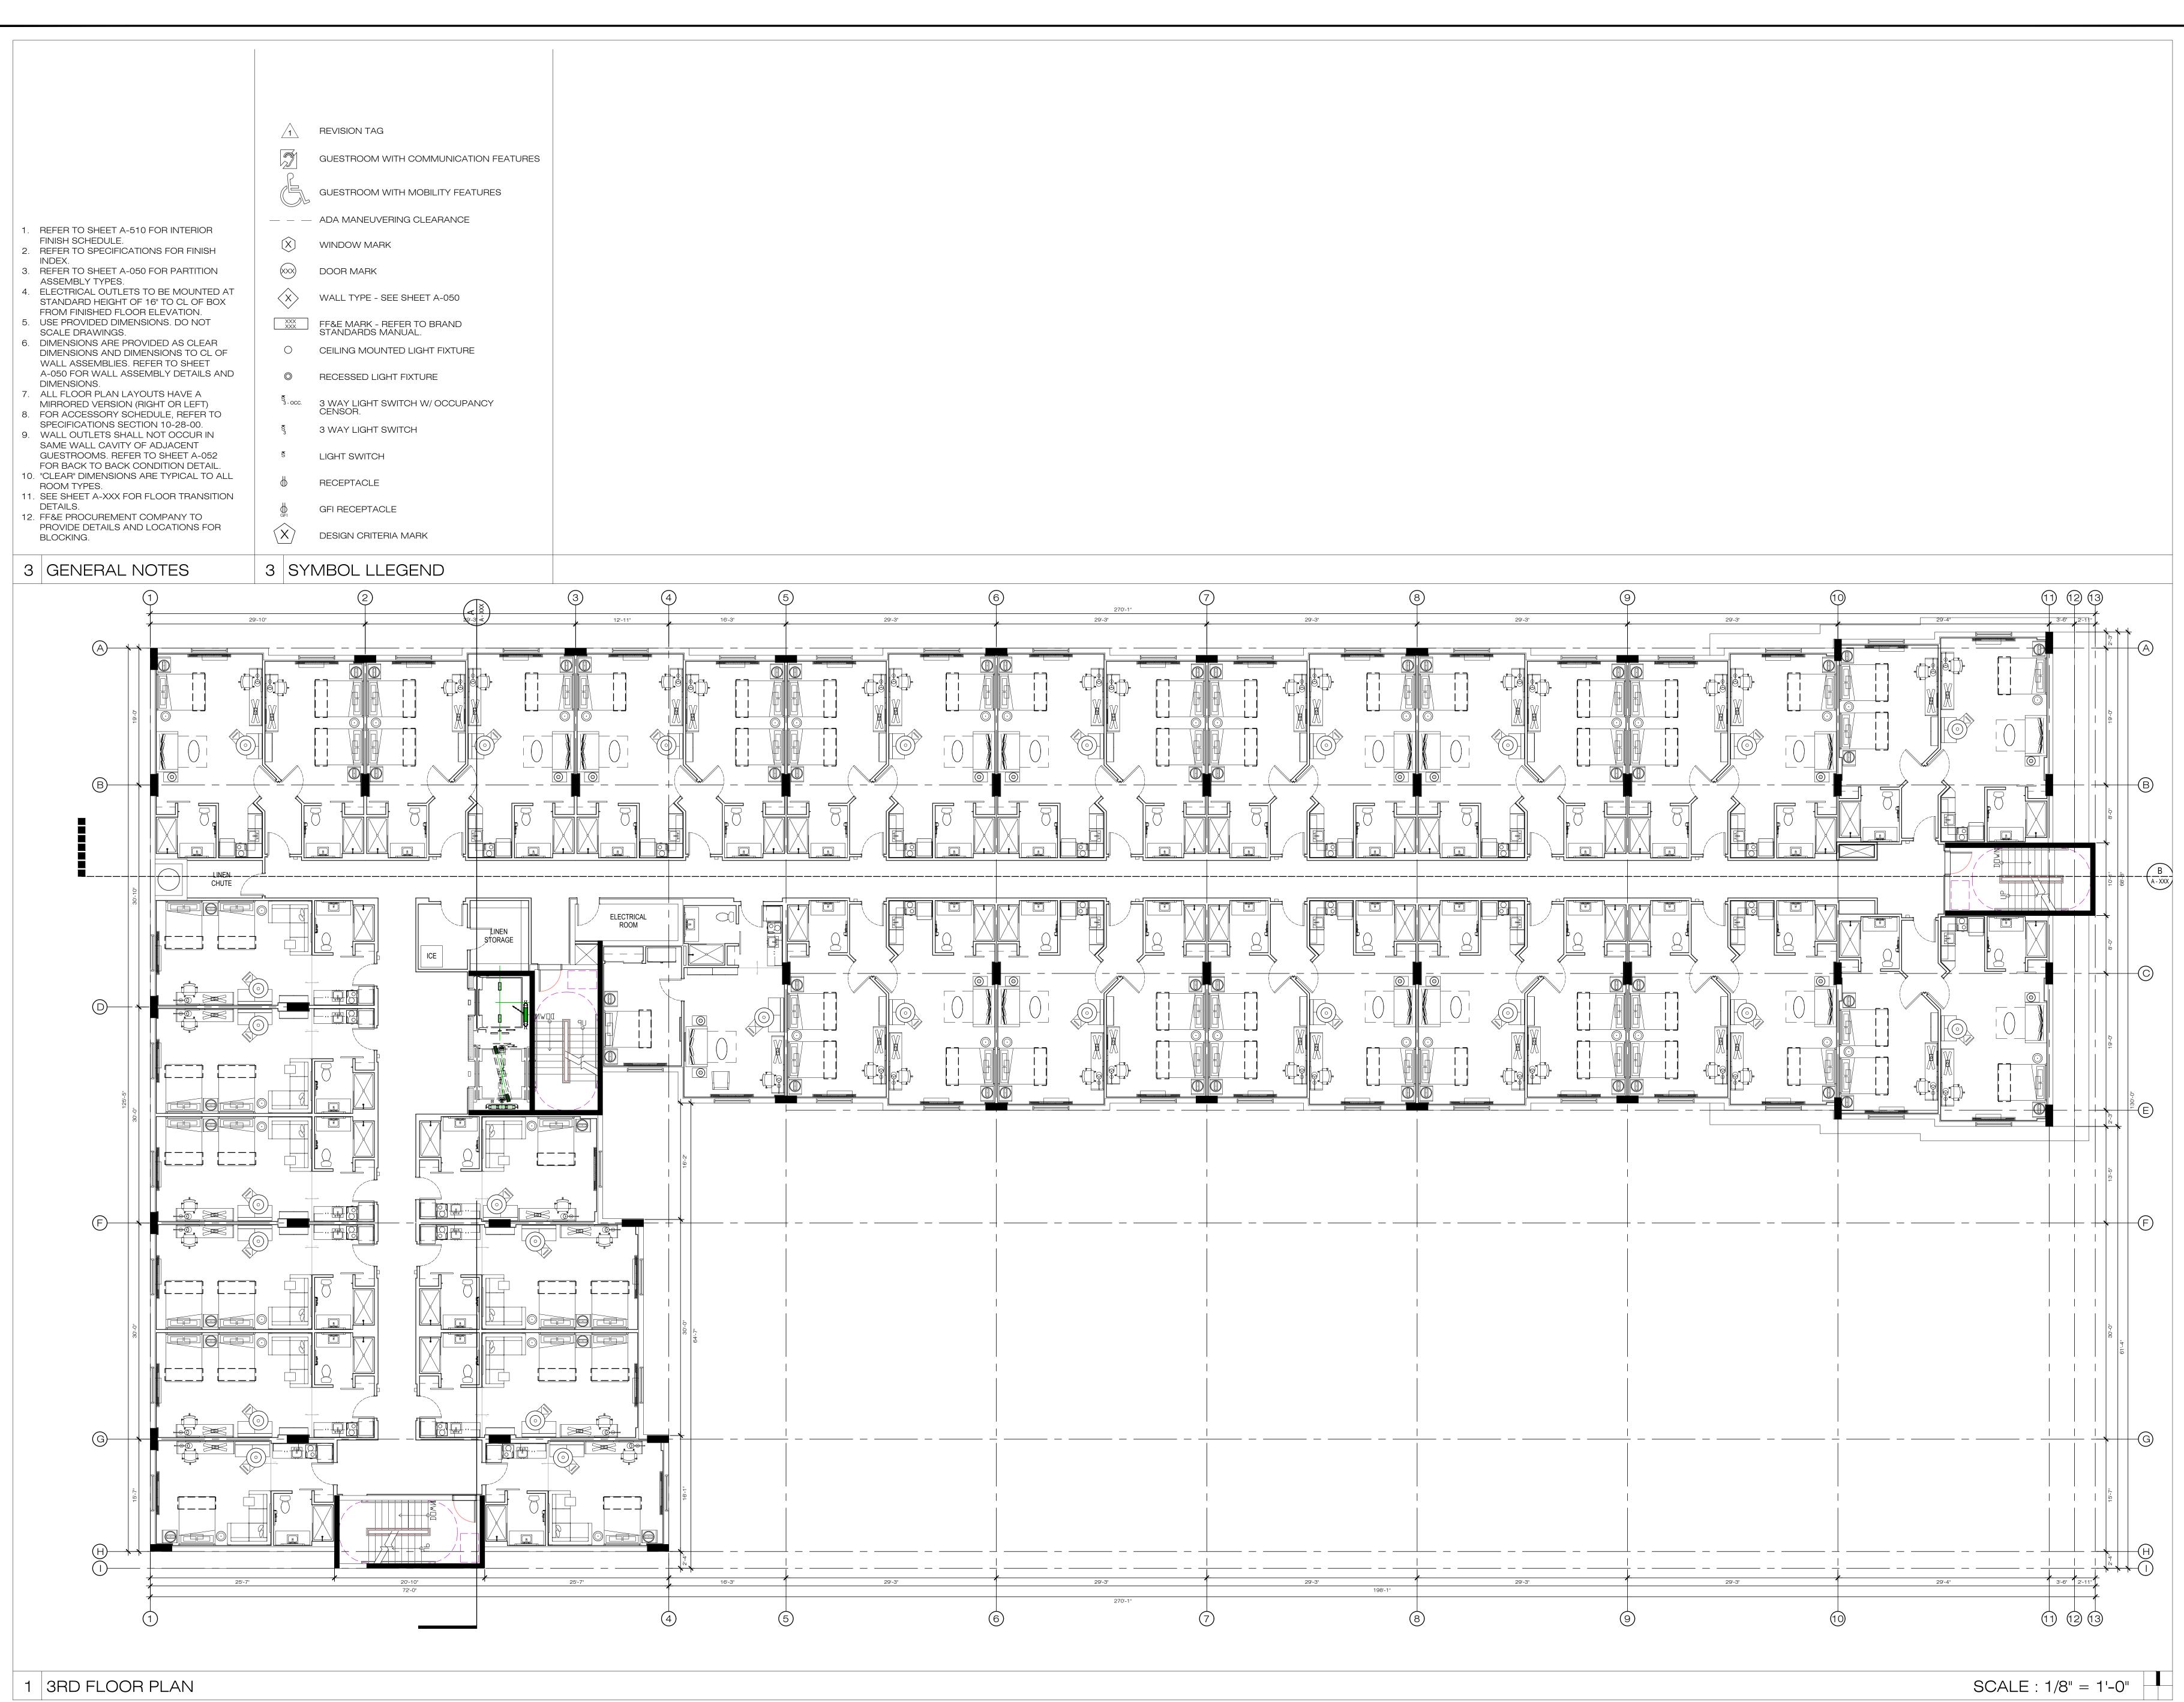

## 1. REFER TO SHEET A-510 FOR INTERIOR OR PARTITION O BE MOUNTED AT 6" TO CL OF BOX ELEVATION. ONS. DO NOT DED AS CLEAR NSIONS TO CL OF ER TO SHEET ONTRACTOR SHALL VERIFY ALL DIMENSIONS A SITE BEFORE PROCEEDING WITH HIS WORK AND SHALL DETERMINE LOCATION OF ANY ANI ALL EXISTING SUBTERRANEAN UTILITIES OR CONSTRUCTION IN AREA OF PROPOSED NEV WORK PRIOR TO COMMENCEMENT OF NEW WORK IN ORDER TO AVOID DAMAGE TO SAID EXISTING UTILITIES OR CONSTRUCTION. These drawings and copies thereof funished by the Archit IBLY DETAILS AND TS HAVE A HT OR LEFT) drawings and copies thereof turnished by the Archite are his property; they are not to be used on oth work and are to be returned upon demand at the completion of work. If this drawing or any part thereof is used in any manner without the consent the Architect the user thereof becomes indebted of t Architect for full commission. DULE, REFER<sup>´</sup>TO N 10-28-00. OT OCCUR IN D SHEET A-052 IDITION DETAIL. E TYPICAL TO ALL OOR TRANSITION MPANY TO OCATIONS FOR Ϋ́) MPANY TO OCATIONS FOR VHERE SHOWN. WITH SIGNAGE TO RED LIGHTING IN EXCEPTION OF N TO BE CHANICAL AND FOR DETAIL. ITROLS AWAY LES AT ALL N ACCORDANCE ODES. REFER TO DISHWASHER. GARBAGE ) ROOMS, FIRE SIBLE ROOMS. OVER PLATE BACK PANEL. REQUIRED IN ALL ITIONAL WALL OVIDED AT THE SHEET A-050 SUITES R TO BRAND LIGHT FIXTURE CH W/ OCCUPANCY NN NN HAW MF Architects Marcelo A. Moino, Al 15552 SW 15th Street Weston, FL 33326 ( 786 ) 299-9408 DRAWN BY: CAN SHEET TITLE: ENLARGED (1BEDS) 1 BED SUITE DATE: 01.18.2016 SEAL: ARCH. LICENSE AR 0011733 A-500