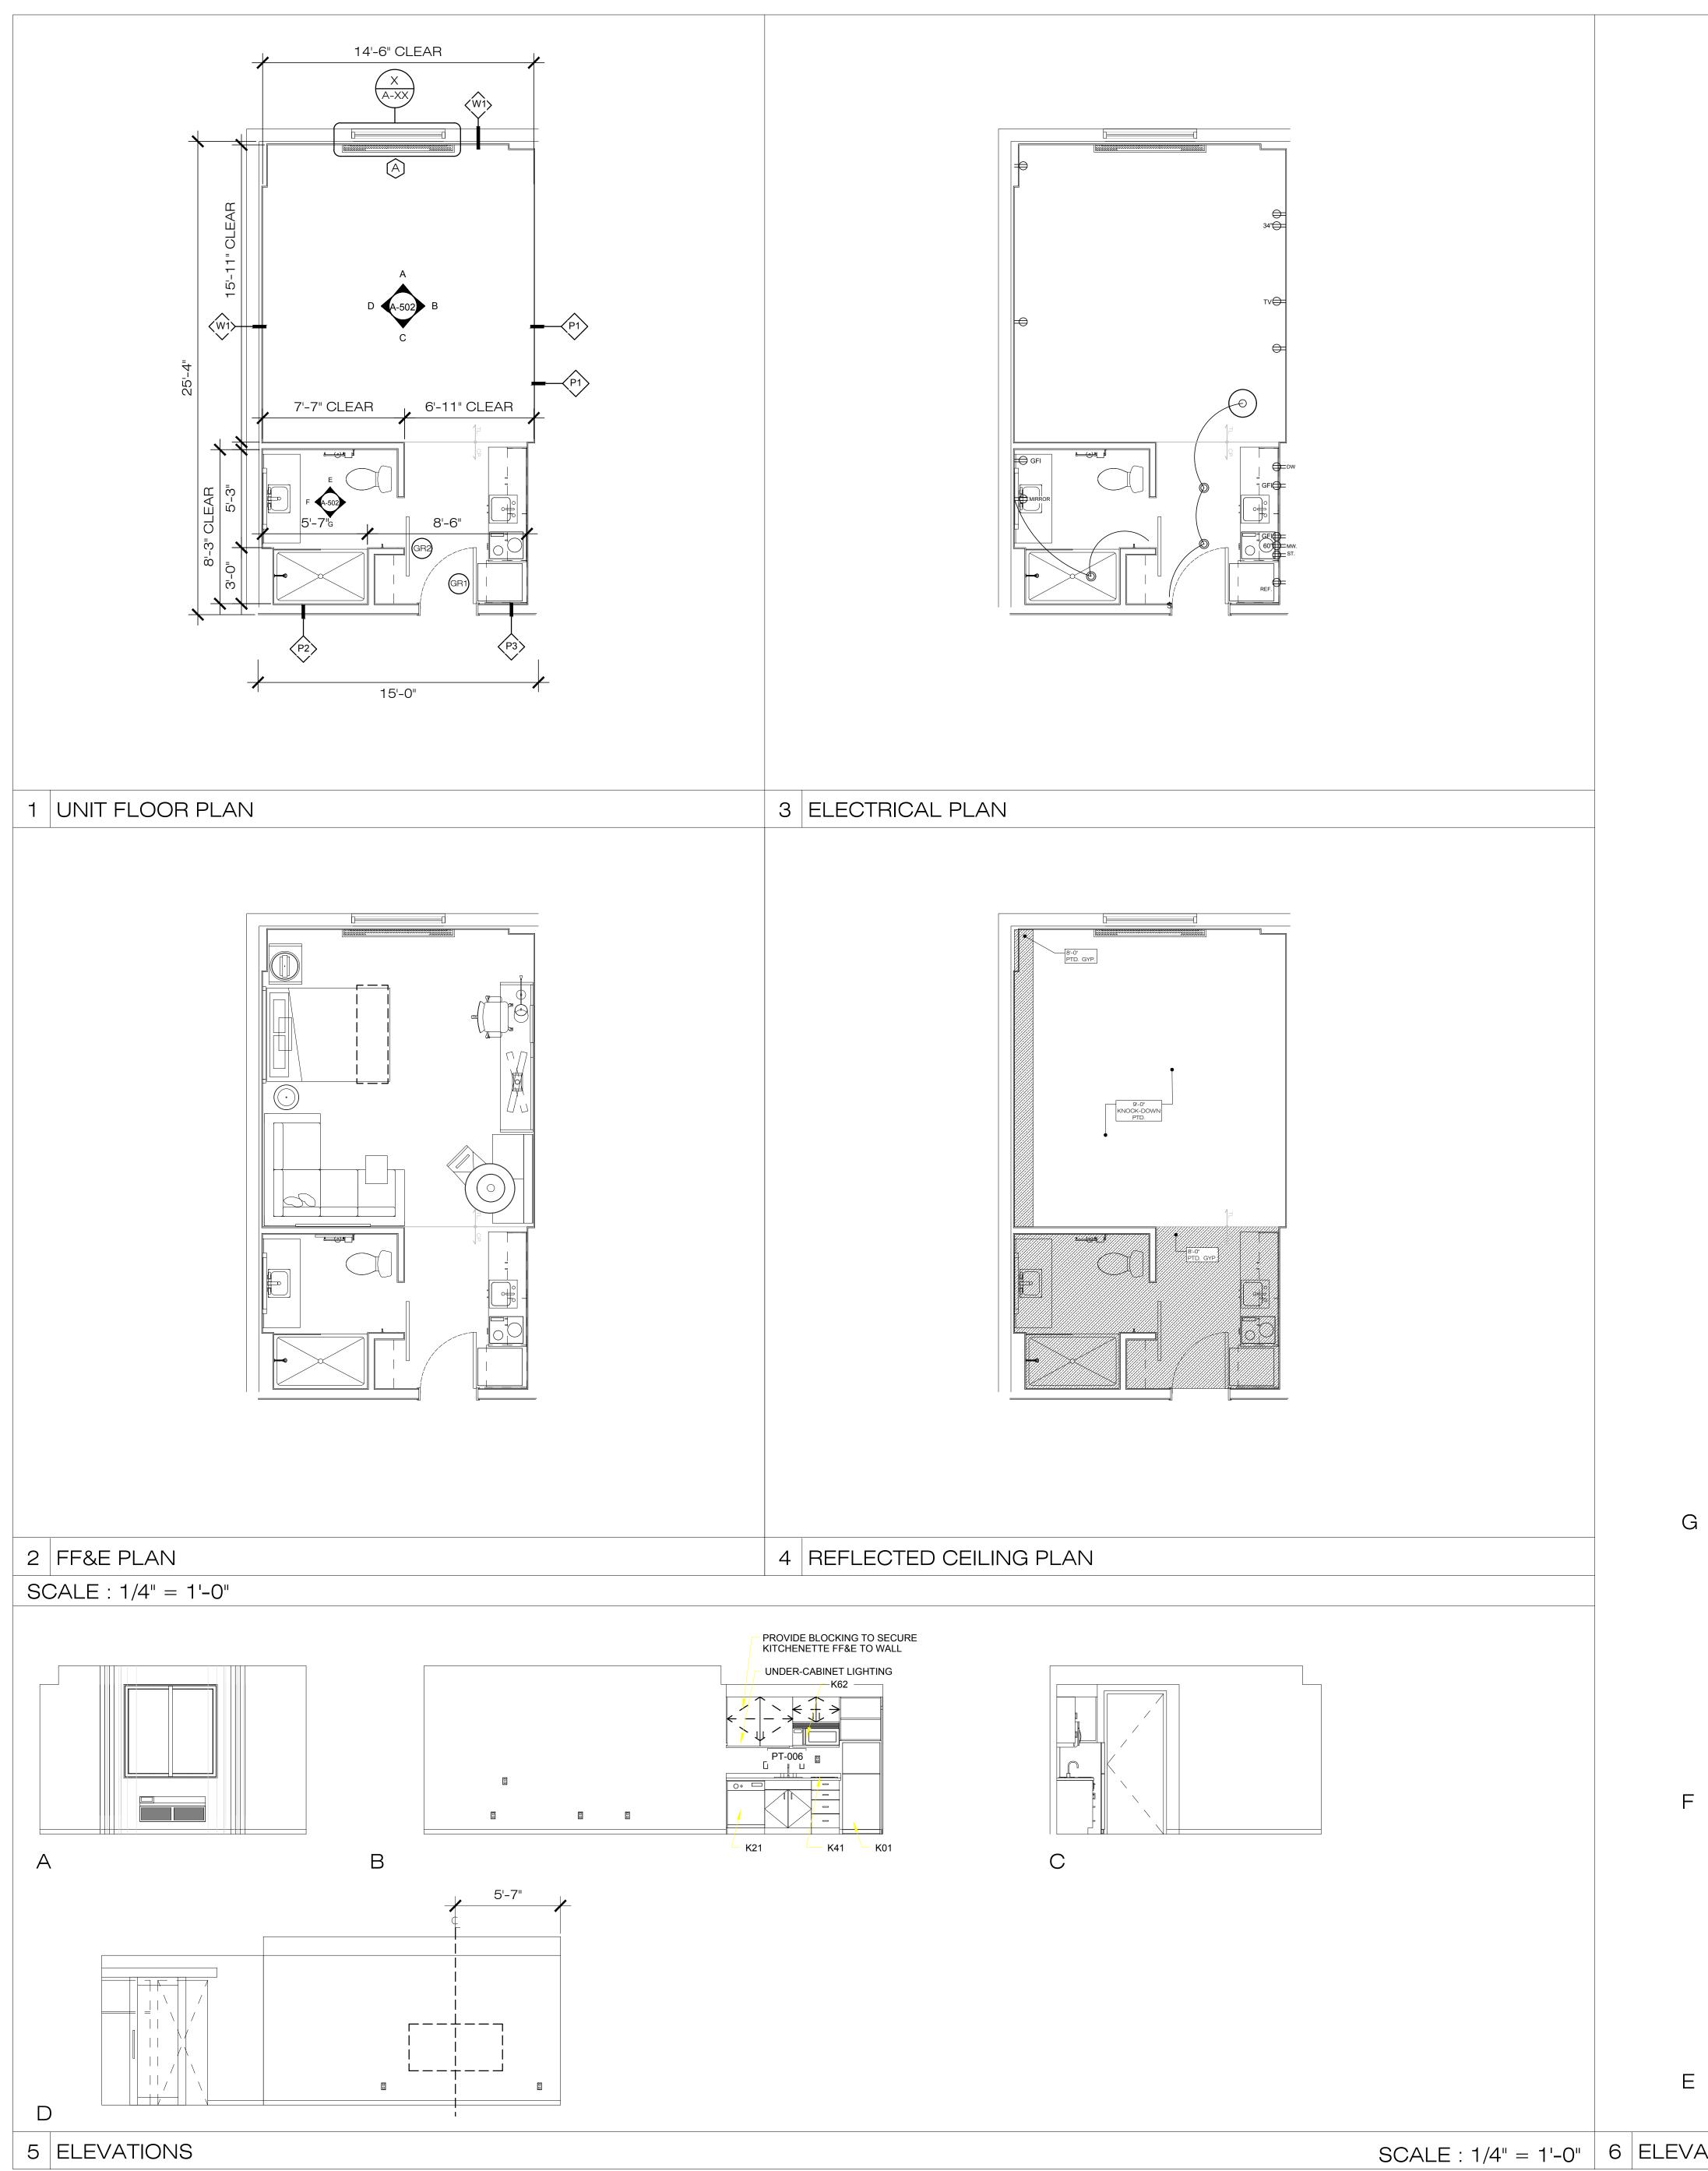

# ERIOR FINISH RTITION OUNTED AT L OF BOX ION. O NOT CLEAR TO CL OF SHEET ETAILS AND SITE BEFORE PROCEEDING WITH HIS WORK AND SHALL DETERMINE LOCATION OF ANY AN ALL EXISTING SUBTERRANEAN UTILITIES OR CONSTRUCTION IN AREA OF PROPOSED NE' WORK PRIOR TO COMMENCEMENT OF NEW WORK IN ORDER TO AVOID DAMAGE TO SAID EXISTING UTILITIES OR CONSTRUCTION. Thes drawings and copies thereof furnished by the Archite LEFT) EFER TO 3-00. CUR IN ENT T A-052 I DETAIL. CAL TO ALL drawings and copies thereof turnished by the Archite are his property; they are not to be used on oth work and are to be returned upon demand at the completion of work. If this drawing or any part thereof is used in any manner without the consent the Architect the user thereof becomes indebted of t Architect for full commission. RANSITION Y TO DNS FOR $\langle X \rangle$ Y TO DNS FOR SHOWN. GNAGE TO HTING IN TION OF CAL AND ETAIL. S AWAY ALL PRDANCE REFER TO VASHER. AGE AS, FIRE ROOMS. PLATE PANEL. ED IN ALL L WALL AT THE -050 S Ш́Ц RAND FIXTURE $\Box$ OCCUPANCY HΑ MF Architects Marcelo A. Moino, AIA 15552 SW 15th Street Weston, FL 33326 ( 786 ) 299-9408 DRAWN BY: CAN SHEET TITLE: ENLARGED (KS) KING STUDIO DATE: 01.18.2016 SEAL: ARCH. LICENSE AR 0011733 A-502

# INTERIOR OR FINISH PARTITION E MOUNTED AT O CL OF BOX VATION. S. DO NOT O AS CLEAR DNS TO CL OF TO SHEET Y DETAILS AND SITE BEFORE PROCEEDING WITH HIS WOR AND SHALL DETEMINE LOCATION OF ANY A ALL EXISTING SUBTERRANEAN UTILITIES OI CONSTRUCTION IN AREA OF PROPOSED NE WORK PRIOR TO COMMENCEMENT OF NEW WORK IN ORDER TO AVOID DAMAGE TO SAI EXISTING UTILITIES OR CONSTRUCTION. The drawings and copies thereof furnished by the Archit HAVE A OR LEFT) E, REFER TO 0-28-00. OCCUR IN ACENT HEET A-052 ION DETAIL. YPICAL TO ALL drawings and copies thereof turnished by the Archit are his property; they are not to be used on oit work and are to be returned upon demand at the completion of work. If this drawing or any par thereof is used in any manner without the conser the Architect the user thereof becomes indebted of Architect for full commission. R TRANSITION ANY TO ATIONS FOR $\mathbf{X}$ ANY TO ATIONS FOR RE SHOWN. H SIGNAGE TO LIGHTING IN EPTION OF FO BE ANICAL AND R DETAIL. OLS AWAY 3 AT ALL CORDANCE S. REFER TO SHWASHER. RBAGE )OMS, FIRE ∟E ROOMS. /ER PLATE )K PANEL. UIRED IN ALL NAL WALL DED AT THE T A-050 S Ш́Ц D BRAND HT FIXTURE // OCCUPANCY HA MF Architects Marcelo A. Moino, AIA 15552 SW 15th Street Weston, FL 33326 ( 786 ) 299-9408 DRAWN BY: CAN SHEET TITLE: ENLARGED (1QS) SINGLE QUEEN SUITE' DATE: 01.18.2016 SEAL: ARCH. LICENSE AR 0011733 A-503