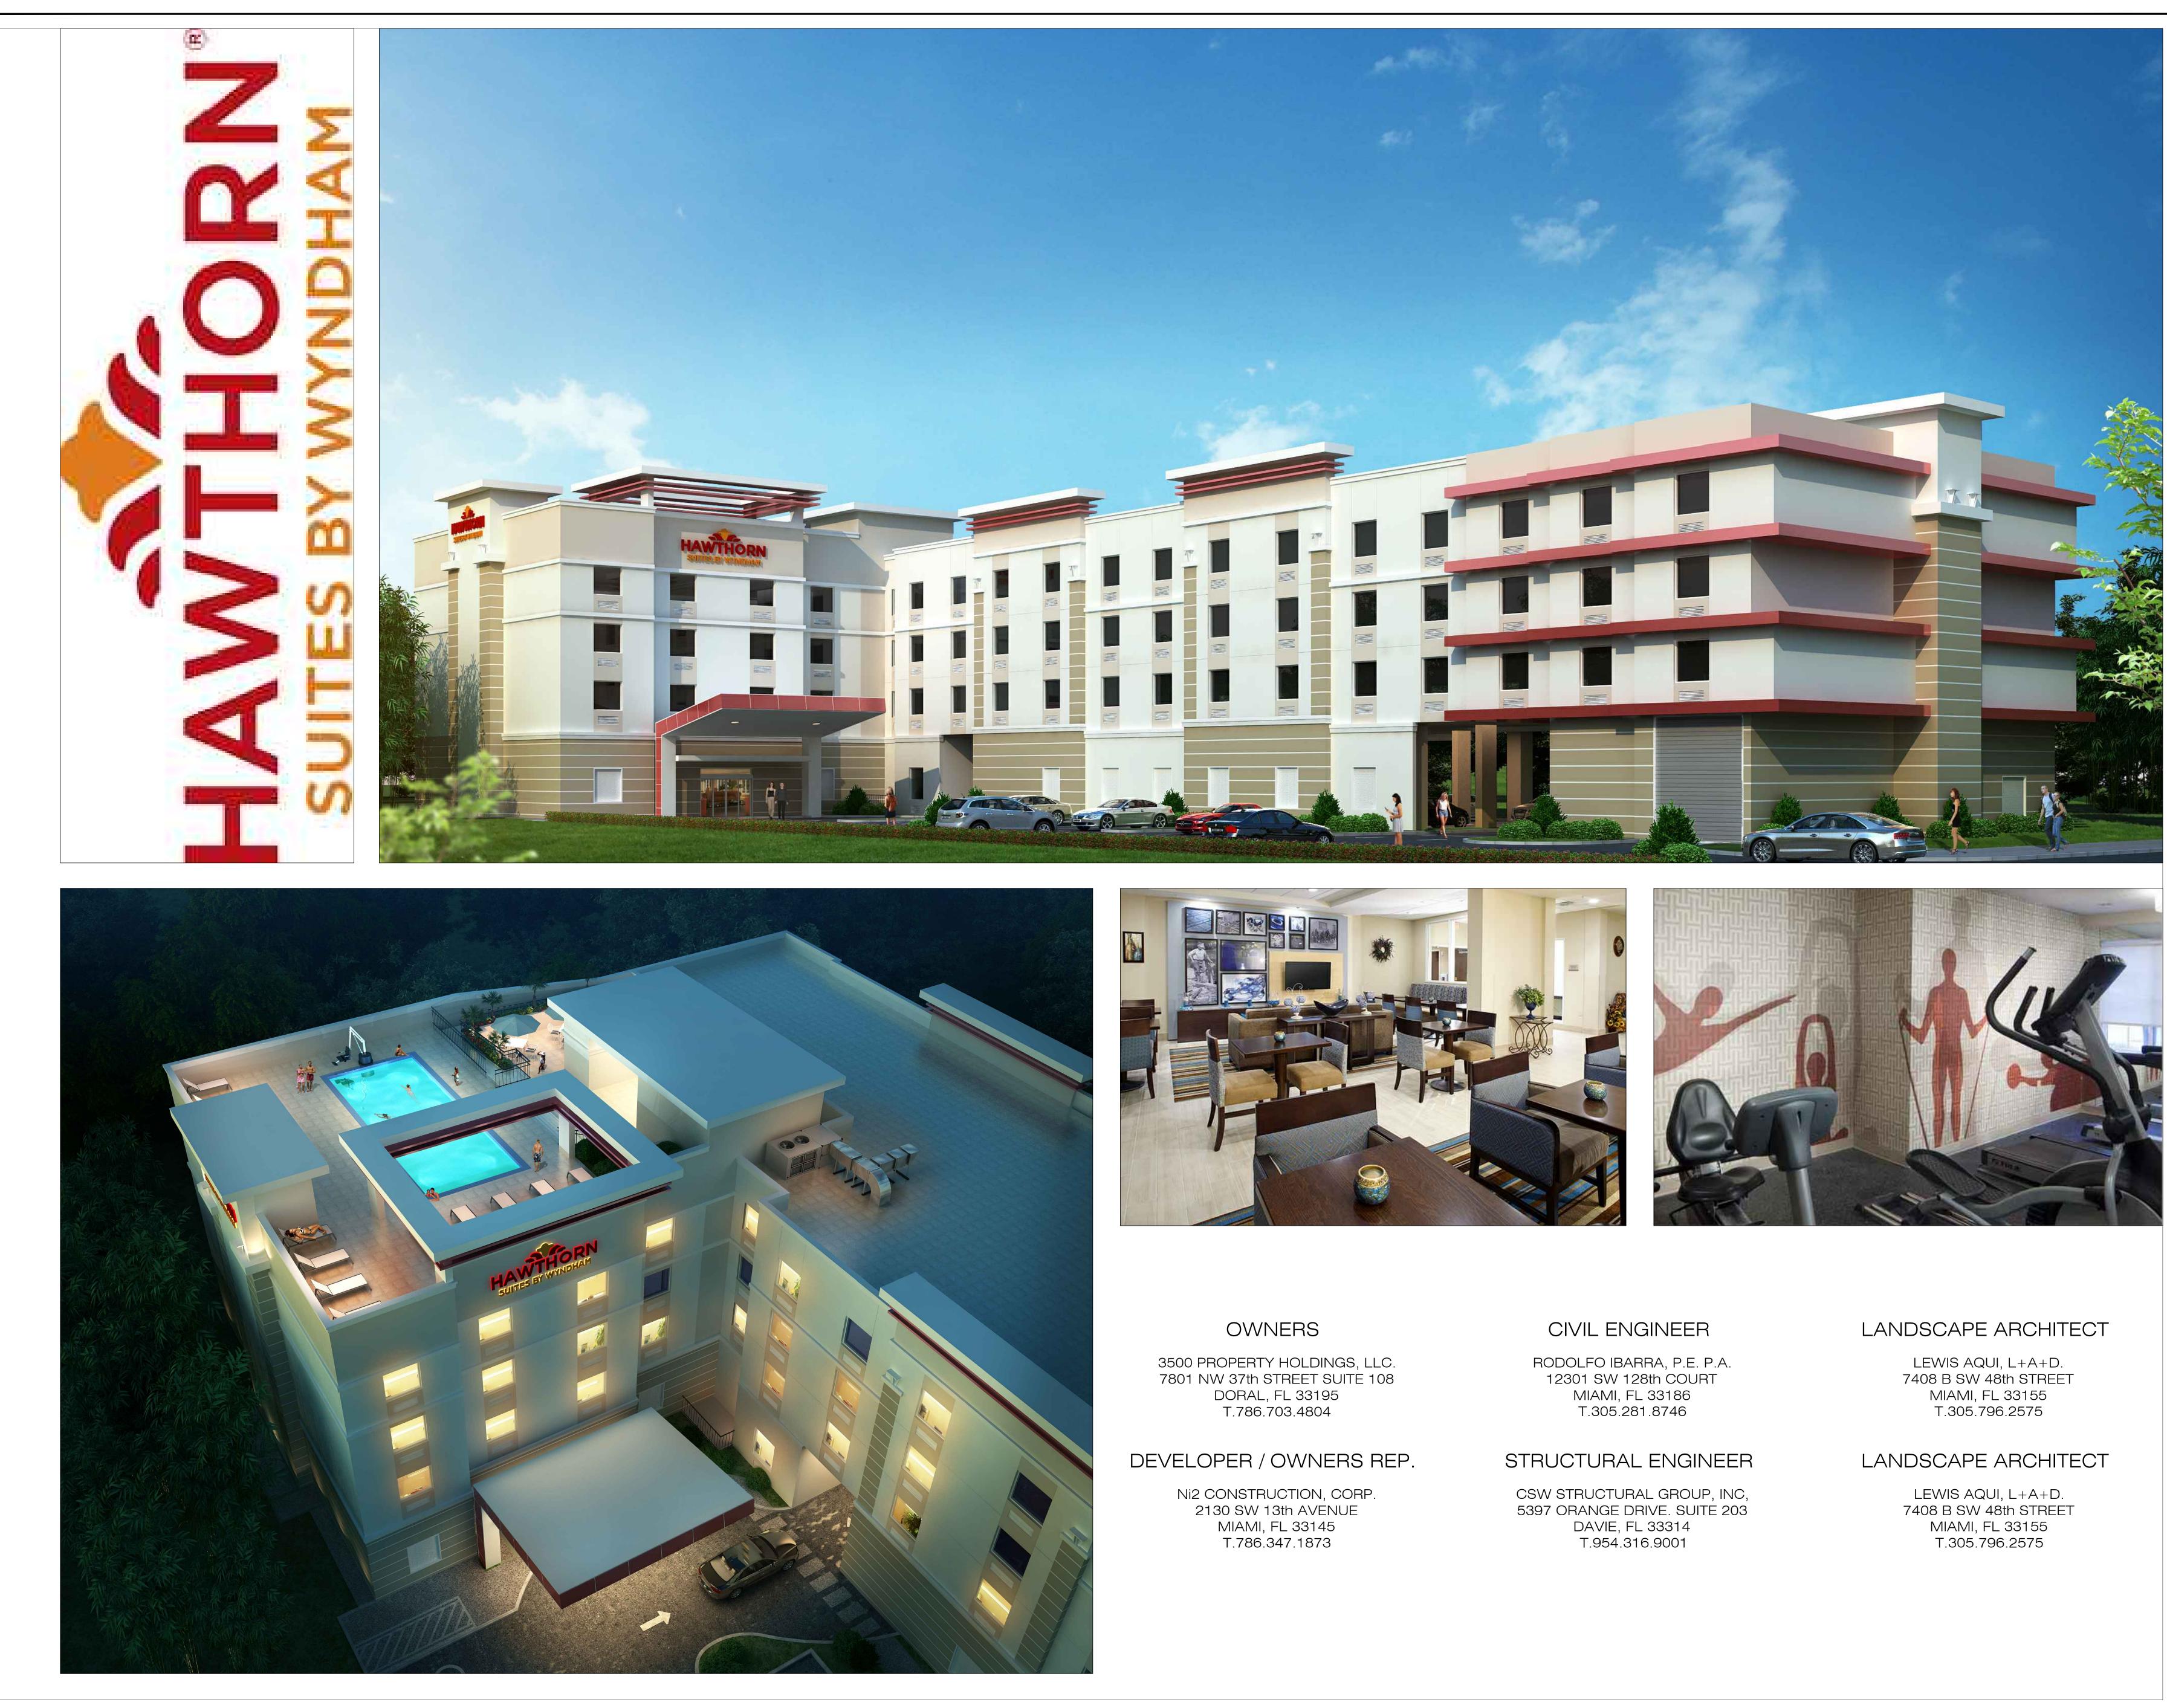

### RESOLUTION No. 16-172

A RESOLUTION OF THE MAYOR AND THE CITY COUNCIL OF THE CITY OF DORAL, FLORIDA, APPROVING A SITE PLAN FOR HAWTHORN SUITES HOTEL FOR A TOTAL OF 82 GUEST ROOMS AND PARKING FOR A PROPERTY LOCATED AT 3500 NW 78 AVENUE, DORAL, FLORIDA; PROVIDING FOR IMPLEMENTATION; AND PROVIDING FOR AN EFFECTIVE DATE

WHEREAS, 3500 Property Holdings LLC (the "Applicant") has submitted an

application for Mayor and Council site plan approval for a hotel consisting of 72,912

square feet and 82 guest rooms located at 3500 NW 78th Avenue; and

<u>Section 2.</u> <u>Approval of Site Plan.</u> The Mayor and City Council hereby approves the site plan for a hotel consisting of 72,912 square feet and 82 guest rooms located at 3500 NW 78<sup>th</sup> Avenue subject to the following conditions agreed to by the Applicant and City as part of the site plan development agreement approval. The Site Plan attached here to as Exhibit "A" is approved subject to the following conditions set forth in the Development Agreement.