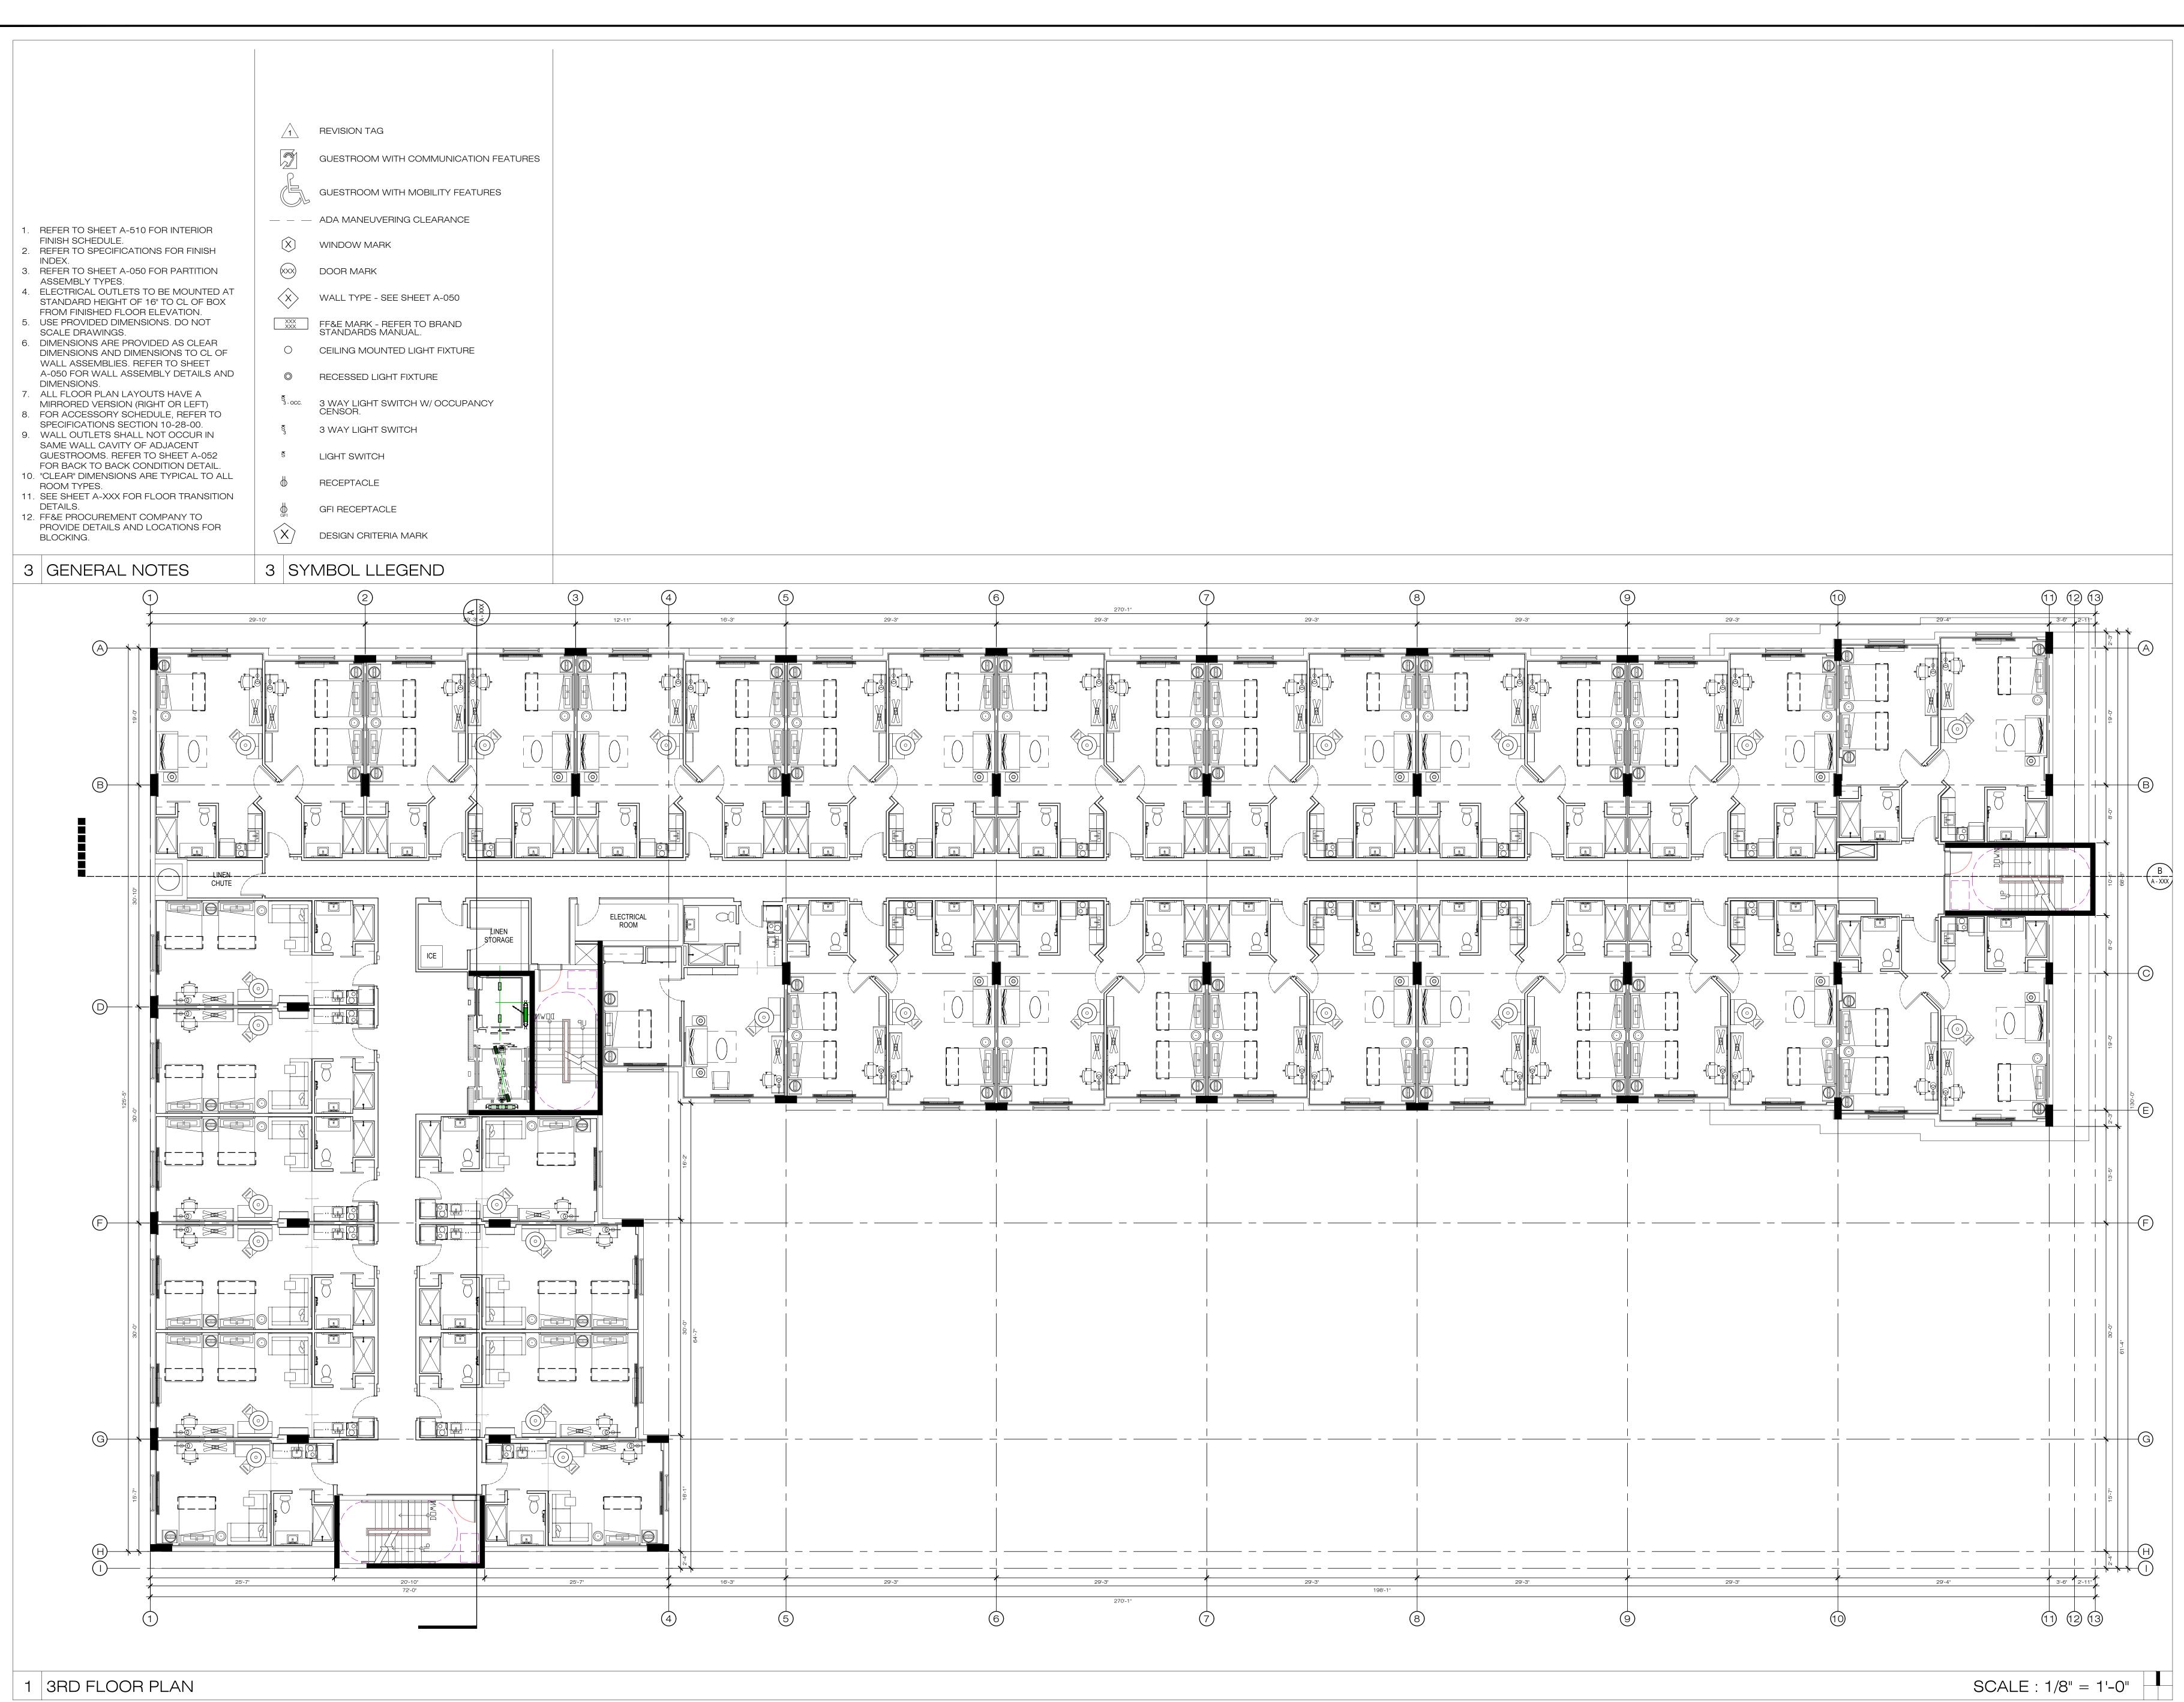

<u>Section 2.</u> <u>Approval of Site Plan.</u> The Mayor and City Council hereby approves the site plan for a hotel consisting of 72,912 square feet and 82 guest rooms located at 3500 NW 78<sup>th</sup> Avenue subject to the following conditions agreed to by the Applicant and City as part of the site plan development agreement approval. The Site Plan attached here to as Exhibit "A" is approved subject to the following conditions set forth in the Development Agreement.

- 1. Applicant must submit separate plans for Entrance Feature.
- 2. All applicable impact fees shall be paid by the Applicant prior to issuance of a building permit.
- 3. The proposed project shall be built in substantial conformance with the plans entitled Hawthorn Suites by Wyndham, Prepared by MF Architects, dated stamped received July 19, 2016, consisting of 20 sheets, as amended.
- 4. The Property shall be landscaped in accordance with the landscape plan, prepared by Lewis Aqui, L+A+D, date received July 19, 2016, as amended, and included with the site plan submittal.
- 5. Issuance of this development permit by the City of Doral does not in any way create any right on the part of an Applicant to obtain a permit from a state or federal agency and does not create any liability on the part of the City of Doral for issuance of the permit if the applicant fails to obtain requisite approvals or fulfill the obligations imposed by a state or federal agency or undertakes actions that result in a violation of state or federal law.
- 6. The applicant shall comply with Ordinance No. 2015-09 "Public Arts Program"
- 7. All applicable local, state and federal permits must be obtained before commencement of the development.
- Add a note to the building permit plan stating that the Developer shall comply with the Solar Reflective Index (SRI) requirements for multi-family residential projects in Sec. 77-195 of the City of Doral Code.
- 9. The project shall comply with the requirements set forth in Sections in Ordinance No. 2016-03, if applicable.