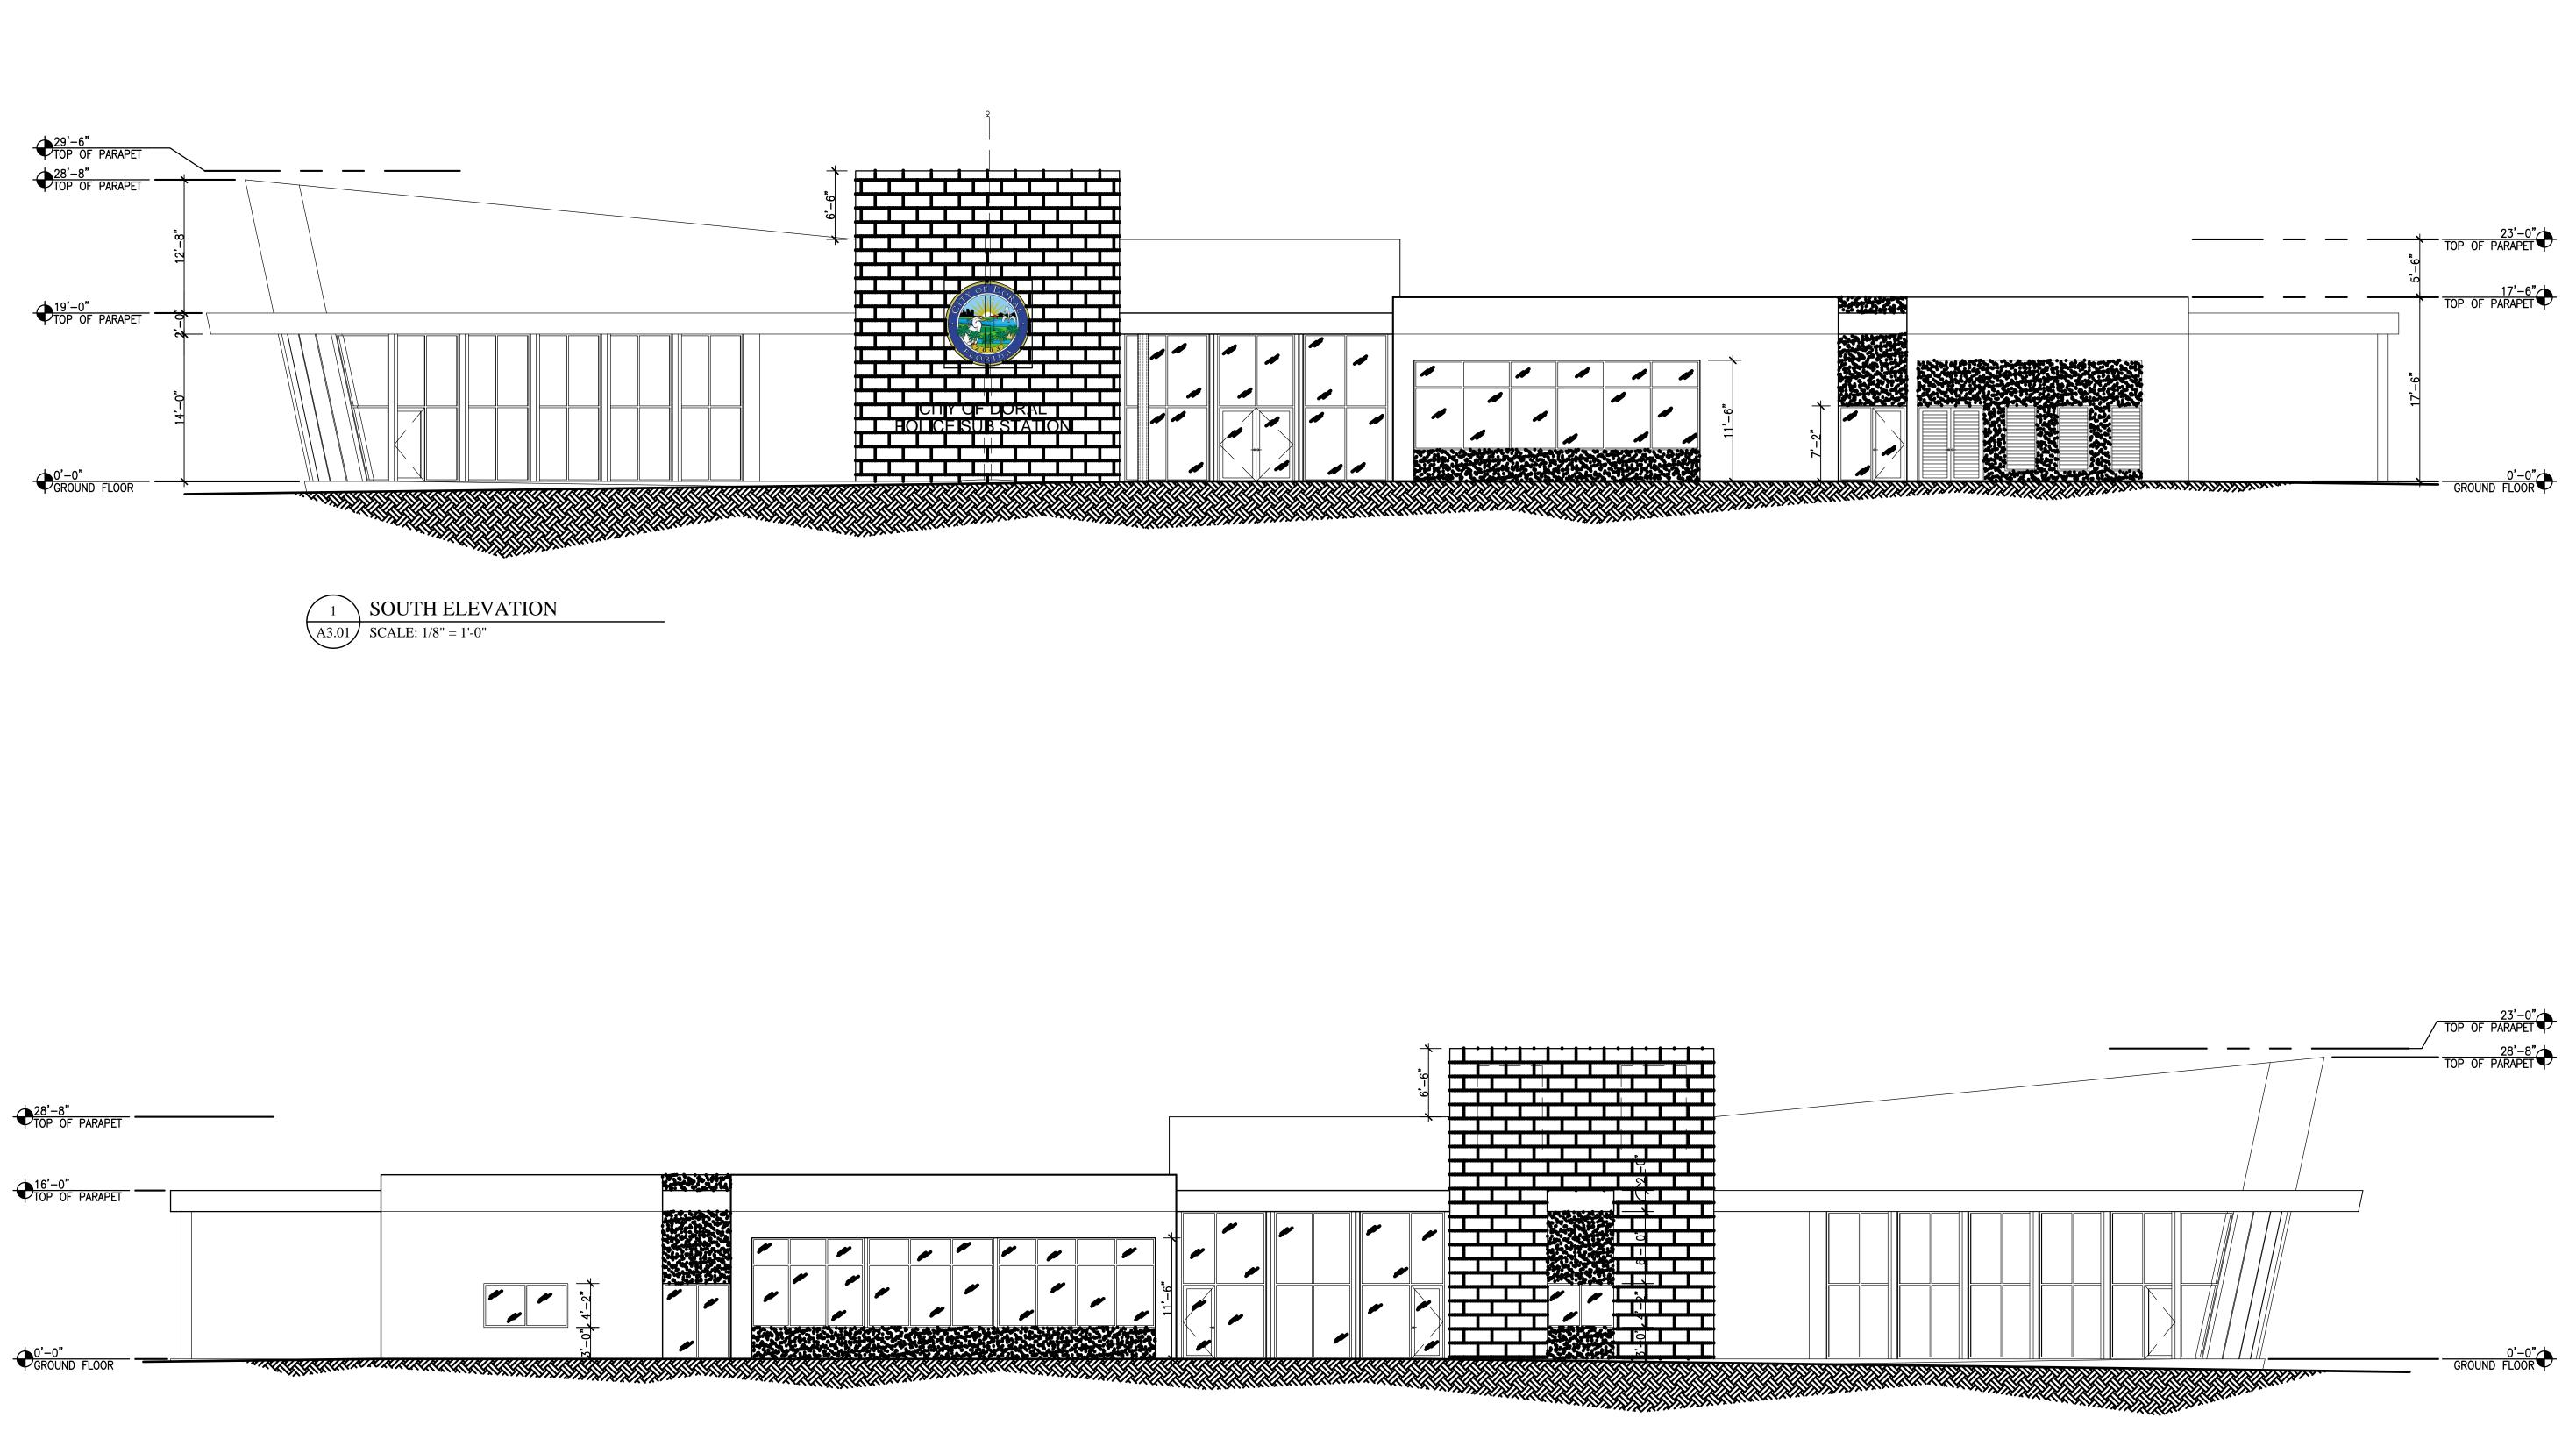

| CITY OF DORAL<br>POLICE SUBSTATION<br>FACILITY<br>3719 NW 97th AVE.<br>DORAL, FL 33178                           |  |  |  |  |  |
|------------------------------------------------------------------------------------------------------------------|--|--|--|--|--|
| <b>EVILDING EXCELLENCE</b><br>6201 SW 70th ST.<br>MIAMI, FL 33143                                                |  |  |  |  |  |
| COPYRIGHT 2016COPYRIGHT 2016                                                                                     |  |  |  |  |  |
| CONSULTANT:                                                                                                      |  |  |  |  |  |
| NO. DATE REVISION                                                                                                |  |  |  |  |  |
|                                                                                                                  |  |  |  |  |  |
| SEAL:       Name :     RAUL L. RODRIGUEZ, AIA                                                                    |  |  |  |  |  |
| State Registration No. :                                                                                         |  |  |  |  |  |
| DRAWING TITLE:<br>BUILDING<br>ELEVATIONS                                                                         |  |  |  |  |  |
| DRAWN BY:GVAPPROVED BY:IBISSUE DATE:FEBRUARY 22, 2016SUBMITTAL:PLATTING SUBMITTALRQ PROJECT NUMBER:1601SHEET NO. |  |  |  |  |  |
| A3.01                                                                                                            |  |  |  |  |  |