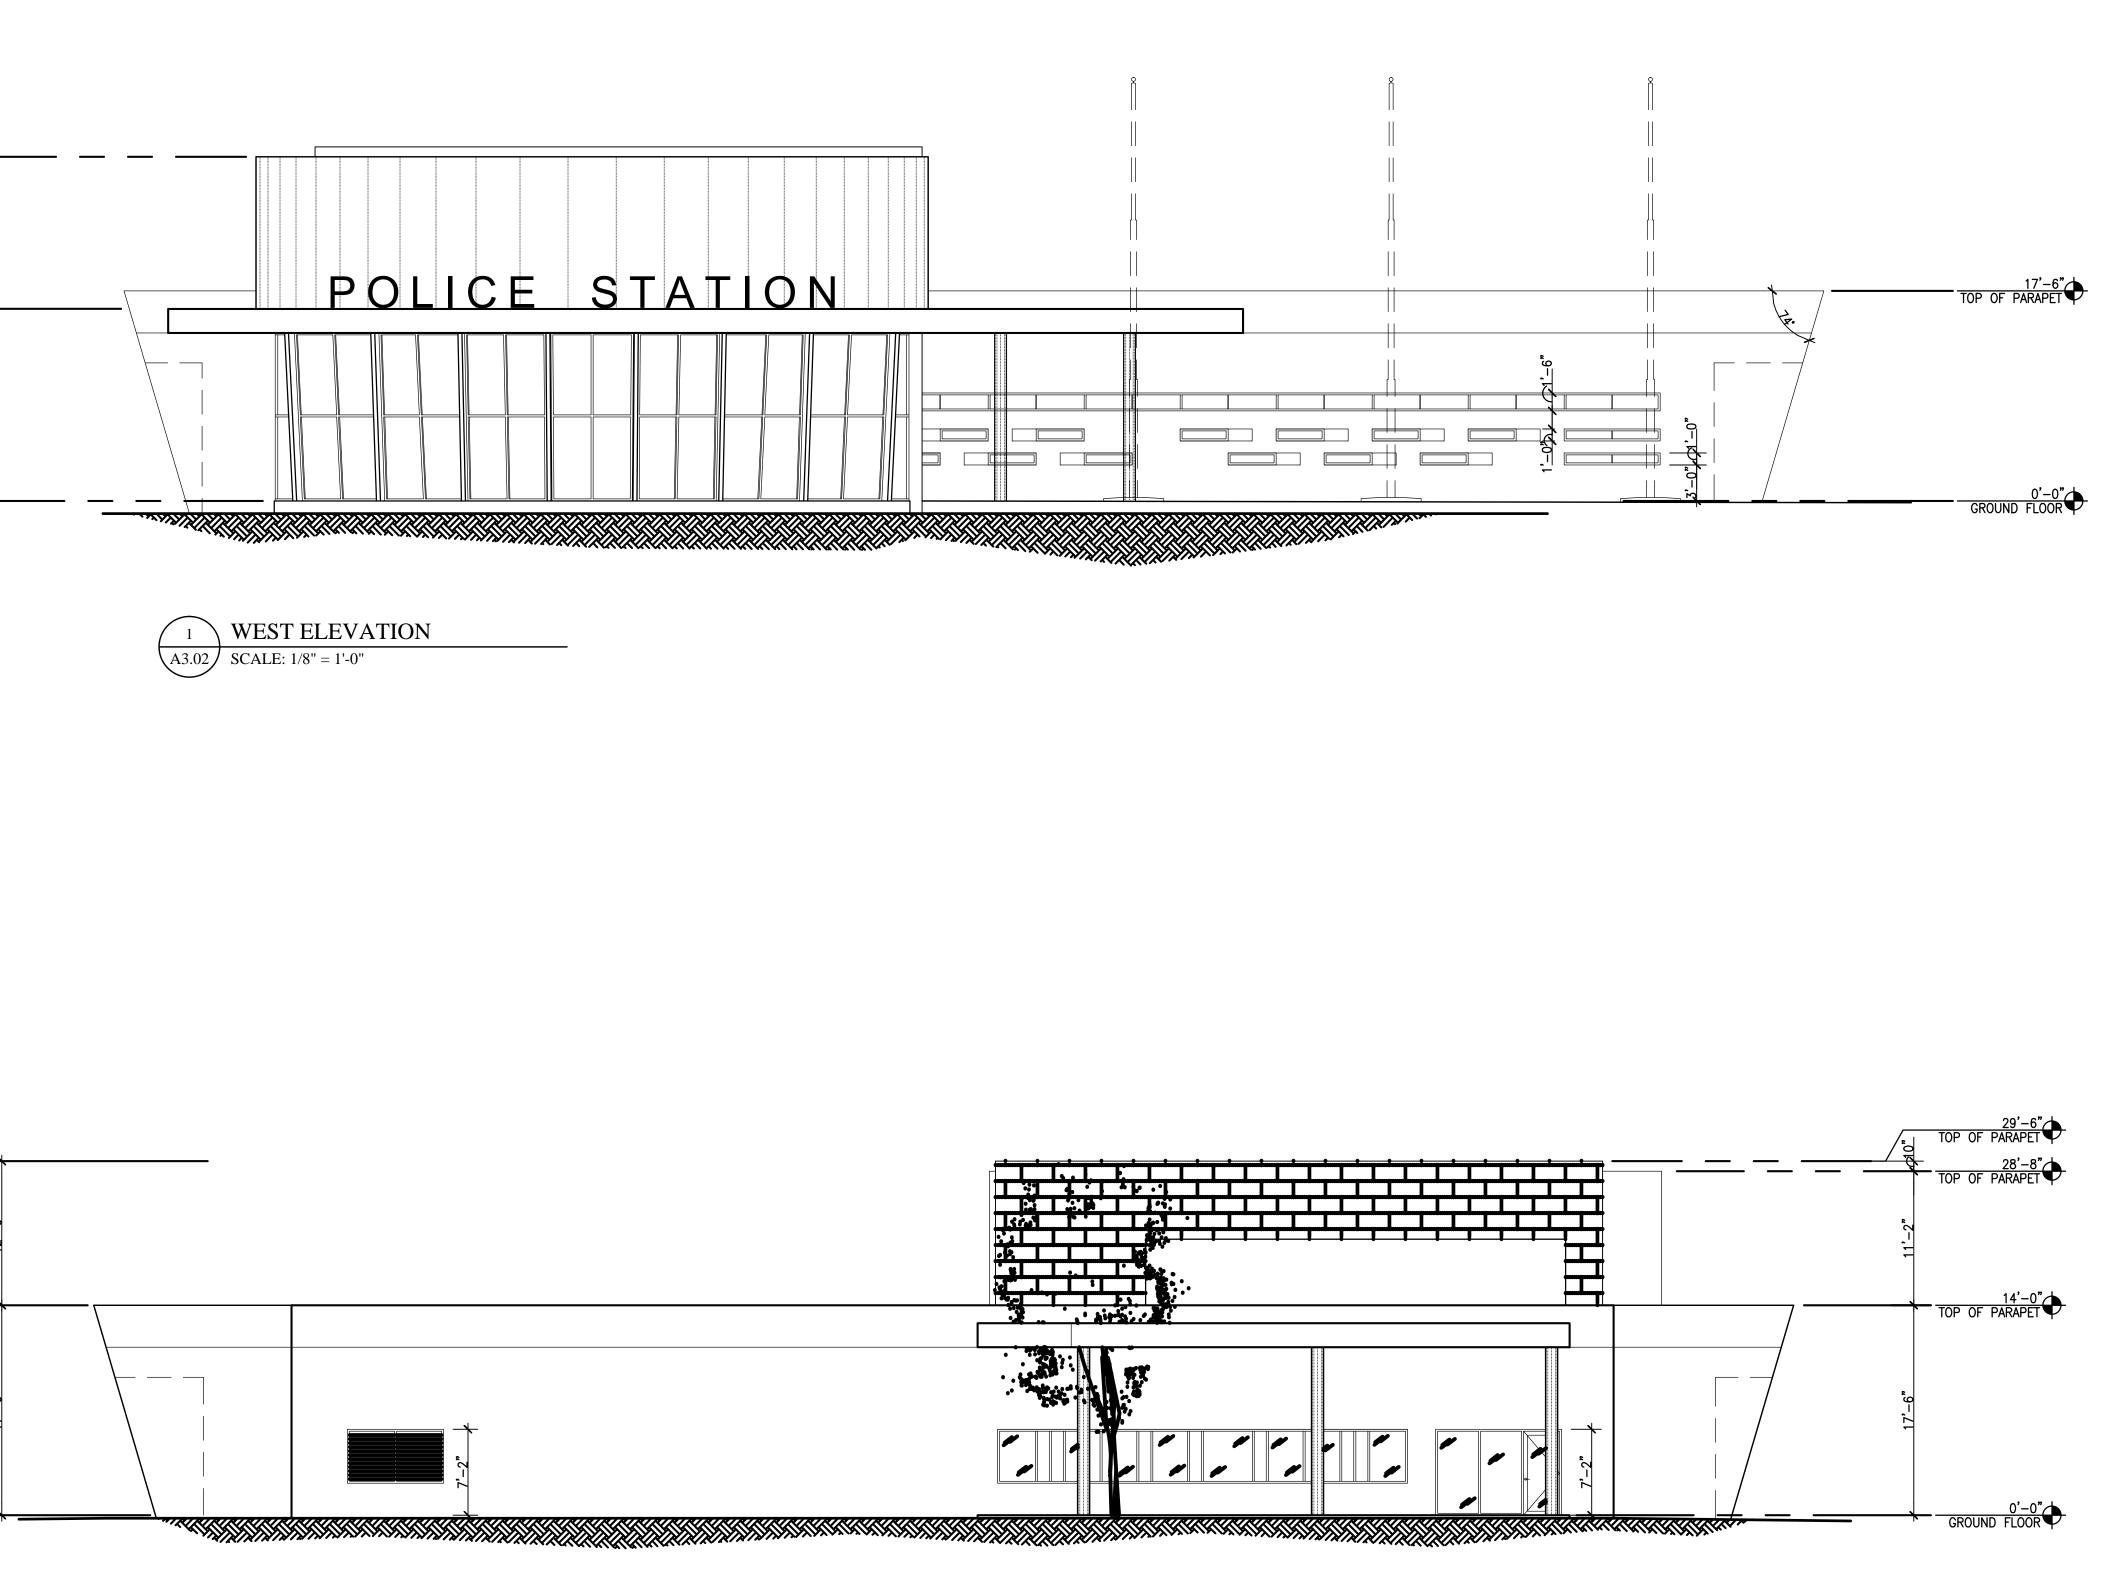

| CITY OF DORAL<br>POLICE SUBSTATION<br>FACILITY<br>3719 NW 97th AVE.<br>DORAL, FL 33178                           |  |  |  |  |  |
|------------------------------------------------------------------------------------------------------------------|--|--|--|--|--|
| <b>EVILDING EXCELLENCE</b><br>6201 SW 70th ST.<br>MIAMI, FL 33143                                                |  |  |  |  |  |
| COPYRIGHT 2016COPYRIGHT 2016                                                                                     |  |  |  |  |  |
| CONSULTANT:                                                                                                      |  |  |  |  |  |
| NO. DATE REVISION                                                                                                |  |  |  |  |  |
|                                                                                                                  |  |  |  |  |  |
| SEAL:       Name :     RAUL L. RODRIGUEZ, AIA                                                                    |  |  |  |  |  |
| State Registration No. :                                                                                         |  |  |  |  |  |
| DRAWING TITLE:<br>BUILDING<br>ELEVATIONS                                                                         |  |  |  |  |  |
| DRAWN BY:GVAPPROVED BY:IBISSUE DATE:FEBRUARY 22, 2016SUBMITTAL:PLATTING SUBMITTALRQ PROJECT NUMBER:1601SHEET NO. |  |  |  |  |  |
| A3.01                                                                                                            |  |  |  |  |  |

|  |  | € 28'-8"<br>TOP OF PARAPET  |
|--|--|-----------------------------|
|  |  | -<br>TOP OF PARAPET         |
|  |  | <b>↔</b> 0'0"               |
|  |  | - ∲0'-0"<br>GROUND FLOOR    |
|  |  |                             |
|  |  |                             |
|  |  |                             |
|  |  |                             |
|  |  | €29'-6"<br>TOP OF PARAPET   |
|  |  | ↓ 17'-6" ↓ TOP OP PARAPET ↓ |
|  |  | 17'-6"                      |
|  |  | GROUND FLOOR                |
|  |  |                             |
|  |  |                             |
|  |  |                             |
|  |  |                             |