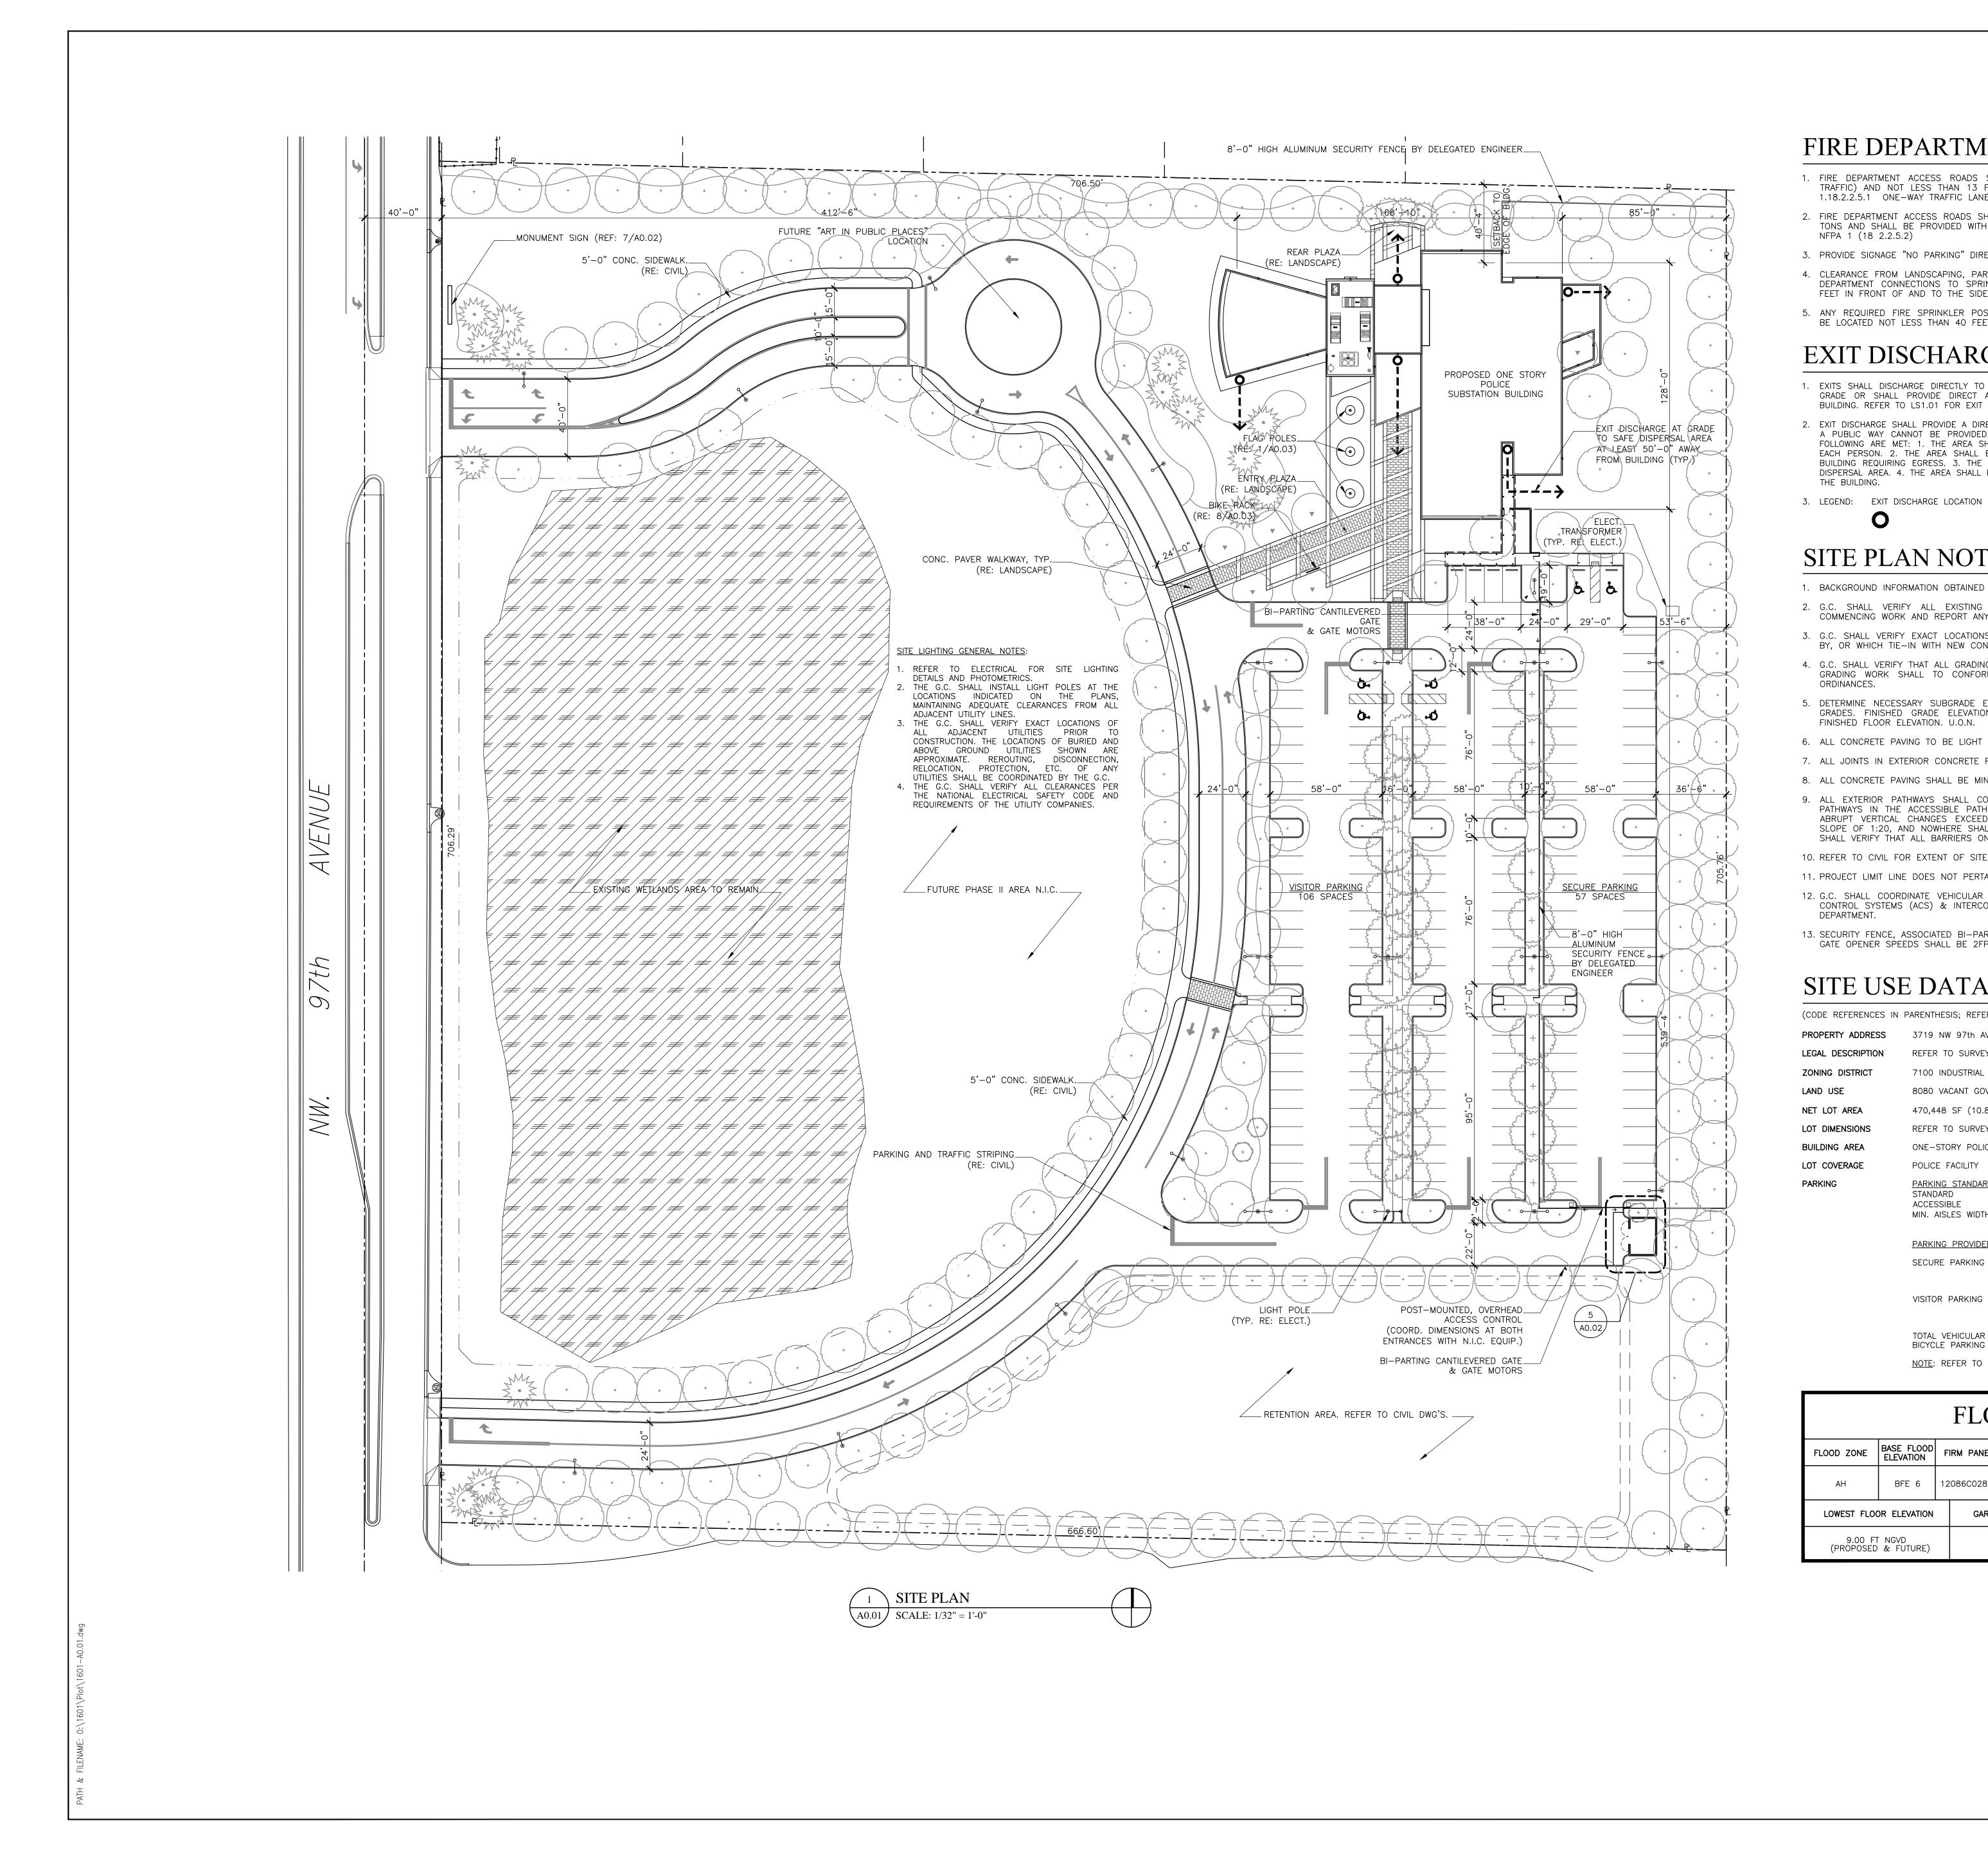

# FIRE DEPARTMENT NOTES:

- 1. FIRE DEPARTMENT ACCESS ROADS SHALL HAVE MINIMUM 20 FEET UNOBSTRUCTED WIDTH (TWO WAY TRAFFIC) AND NOT LESS THAN 13 FEET 6 INCHES OF UNOBSTRUCTED VERTICAL CLEARANCE PER NFPA 1.18.2.2.5.1 ONE-WAY TRAFFIC LANES SHALL BE A MINIMUM OF 15 FEET UNOBSTRUCTED WIDTH.
- 2. FIRE DEPARTMENT ACCESS ROADS SHALL BE DESIGNED AND MAINTAINED TO SUPPORT A MINIMUM OF 3 TONS AND SHALL BE PROVIDED WITH A SURFACE SUITABLE FOR ALL-WEATHER DRIVING CAPABILITIES PER NFPA 1 (18 2.2.5.2)
- 3. PROVIDE SIGNAGE "NO PARKING" DIRECTLY IN FRONT OF FDC'S. AS PER NFPA 1.18.3.4.3
- 4. CLEARANCE FROM LANDSCAPING, PARKING, OR OTHER OBSTRUCTIONS AROUND FIRE HYDRANTS AND FIRE DEPARTMENT CONNECTIONS TO SPRINKLER SYSTEMS SHALL BE A MINIMUM OF SEVEN AND ONE-HALF FEET IN FRONT OF AND TO THE SIDES OF EACH APPLIANCE PER NFPA 1 18.3.4.1, 18, 3.4.2 5. ANY REQUIRED FIRE SPRINKLER POST INDICATOR VALVE AND/OR FIRE DEPARTMENT CONNECTION SHALL

# EXIT DISCHARGE NOTES:

BE LOCATED NOT LESS THAN 40 FEET FROM THE PROTECTED BUILDING

- 1. EXITS SHALL DISCHARGE DIRECTLY TO THE EXTERIOR OF THE BUILDING. THE EXIT DISCHARGE SHALL BE A GRADE OR SHALL PROVIDE DIRECT ACCESS TO GRADE. THE EXIT DISCHARGE SHALL NOT REENTER TH BUILDING. REFER TO LS1.01 FOR EXIT DISCHARGE CAPACITY AT GRADE.
- 2. EXIT DISCHARGE SHALL PROVIDE A DIRECT AND UNOBSTRUCTED ACCESS TO A PUBLIC WAY. WHERE ACCESS A PUBLIC WAY CANNOT BE PROVIDED, A SAFE DISPERSAL AREA SHALL BE PROVIDED WHERE ALL OF TH FOLLOWING ARE MET: 1. THE AREA SHALL BE OF A SIZE TO ACCOMMODATE AT LEAST 5 SQUARE FEET FOF EACH PERSON. 2. THE AREA SHALL BE LOCATED ON THE SAME LOT AT LEAST 50 FEET AWAY FROM TH BUILDING REQUIRING EGRESS. 3. THE AREA SHALL BE PERMANENTLY MAINTAINED AND IDENTIFIED AS A SAFE DISPERSAL AREA. 4. THE AREA SHALL BE PROVIDED WITH A SAFE AND UNOBSTRUCTED PATH OF TRAVEL FROM THE BUILDING.

# SITE PLAN NOTES:

O

- 1. BACKGROUND INFORMATION OBTAINED FROM SURVEY PREPARED BY HADONNE, DATED MARCH 2, 2010 2. G.C. SHALL VERIFY ALL EXISTING FINISH GRADES, DIMENSIONS AND SITE CONDITIONS PRIOR
- COMMENCING WORK AND REPORT ANY DISCREPANCIES TO THE ARCHITECT.
- 3. G.C. SHALL VERIFY EXACT LOCATIONS OF ALL UTILITIES AND SITE IMPROVEMENTS WHICH ARE AFFECTED BY, OR WHICH TIE-IN WITH NEW CONSTRUCTION, PRIOR TO COMMENCEMENT OF WORK. 4. G.C. SHALL VERIFY THAT ALL GRADING RETAINS ALL RAIN WATER WITHIN THE PROPERTY BOUNDARIES. ALL
- GRADING WORK SHALL TO CONFORM TO APPLICABLE CODES OF THE FBC AND LOCAL CODES OF ORDINANCES. 5. DETERMINE NECESSARY SUBGRADE ELEVATIONS AND CONSTRUCT SMOOTH TRANSITIONS BETWEEN FINISH
- GRADES. FINISHED GRADE ELEVATIONS ADJACENT TO BUILDING PERIMETERS TO BE MIN. 4" BELOW FINISHED FLOOR ELEVATION. U.O.N.
- 6. ALL CONCRETE PAVING TO BE LIGHT BROOM FINISH. U.O.N.
- 7. ALL JOINTS IN EXTERIOR CONCRETE PAVING TO BE SAWCUT. 8. ALL CONCRETE PAVING SHALL BE MINIMUM SRI 29 WITH COLOR AS APPROVED BY ARCHITECT.
- 9. ALL EXTERIOR PATHWAYS SHALL COMPLY WITH REQUIREMENTS OF THE FLORIDA ACCESSIBILITY CODE PATHWAYS IN THE ACCESSIBLE PATH OF TRAVEL SHALL PROVIDE BARRIER FREE ACCESS WITHOUT ANY ABRUPT VERTICAL CHANGES EXCEEDING 1/4", OR 1/2" WHEN BEVELED. WALKWAYS SHALL HAVE A MAX SLOPE OF 1:20, AND NOWHERE SHALL THE CROSS SLOPE OF AN ACCESSIBLE ROUTE EXCEED 1:50. G.C SHALL VERIFY THAT ALL BARRIERS ON THE ACCESSIBLE PATH HAVE BEEN REMOVED.
- 10. REFER TO CIVIL FOR EXTENT OF SITE WORK, UTILITIES, AND GRADING.
- 11. PROJECT LIMIT LINE DOES NOT PERTAIN TO SITE UTILITIES.
- 12. G.C. SHALL COORDINATE VEHICULAR ENTRYWAY DIMENSIONS W/ REQUIREMENTS OF N.I.C. SITE ACCESS CONTROL SYSTEMS (ACS) & INTERCOMS, AND VEHICULAR DRIVÉ CLEARANCES WITH THE OWNER/ POLICE DEPARTMENT.
- 13. SECURITY FENCE, ASSOCIATED BI-PARTING GATES AND DOORS TO BE DESIGNED BY DELEGATED ENGINEER GATE OPENER SPEEDS SHALL BE 2FPS OR GREATER.

# SITE USE DATA:

| (CODE REFERENCES IN PARENTHESIS; REFER TO GO.01 FOR BUILDING CODE ANALYSIS) |                                                                    |                                                                                   |                                             |  |
|-----------------------------------------------------------------------------|--------------------------------------------------------------------|-----------------------------------------------------------------------------------|---------------------------------------------|--|
| PROPERTY ADDRESS 3719 NW 97th AVENUE, DORAL, FLORIDA 33178                  |                                                                    |                                                                                   |                                             |  |
| LEGAL DESCRIPTION                                                           | REFER TO SURVEY                                                    |                                                                                   |                                             |  |
| ZONING DISTRICT                                                             | 7100 INDUSTRIAL COMMERCIAL                                         | . DISTRICT (IC)                                                                   |                                             |  |
| LAND USE                                                                    | 8080 VACANT GOVERNMENTAL                                           |                                                                                   |                                             |  |
| NET LOT AREA                                                                | 470,448 SF (10.8 ACRES)                                            |                                                                                   |                                             |  |
| LOT DIMENSIONS                                                              | REFER TO SURVEY                                                    |                                                                                   |                                             |  |
| BUILDING AREA                                                               | ONE-STORY POLICE FACILITY:                                         | 12,680 GROSS S.                                                                   | .F.                                         |  |
| LOT COVERAGE                                                                | POLICE FACILITY                                                    | 12,680 SF. = 2%                                                                   | LOT COVERAGE                                |  |
| PARKING                                                                     | PARKING STANDARDS:<br>STANDARD<br>ACCESSIBLE<br>MIN. AISLES WIDTHS | MIN. 9'-6" x 17'-0"<br>MIN. 12'-0" x 17'-0"<br>15'-0" (SINGLE)<br>24'-0" (DOUBLE) |                                             |  |
|                                                                             | PARKING PROVIDED: (REFER T                                         | O SITE PLAN FOR LOCATIO                                                           | DNS)                                        |  |
|                                                                             | SECURE PARKING                                                     | STANDARD<br>ACCESSIBLE<br>TOTAL PARKING PROV.                                     | 55 SPACES<br><u>2 SPACES</u><br>57 SPACES   |  |
|                                                                             | VISITOR PARKING                                                    | STANDARD<br>ACCESSIBLE<br>TOTAL PARKING PROV.                                     | 102 SPACES<br><u>4 SPACES</u><br>106 SPACES |  |

TOTAL VEHICULAR PARKING PROVIDED BICYCLE PARKING PROVIDED

NOTE: REFER TO CIVIL FOR PARKING SIGNAGE.

# FLOOD LEGEND

163 SPACES

7 SPACES

|                                     |                         |             |                                           | -          |                            |                           |                                |
|-------------------------------------|-------------------------|-------------|-------------------------------------------|------------|----------------------------|---------------------------|--------------------------------|
| FLOOD ZONE                          | BASE FLOOD<br>ELEVATION | FIRM PANEL  | BACK OF SIDEWALK<br>ELEVATION             |            | CROWN OF ROAD<br>ELEVATION |                           | FEMA LETTER OF<br>MAP CHANGE # |
| АН                                  | BFE 6                   | 12086C0286L | 8.50 FT NGVD (HIGH)<br>7.40 FT NGVD (LOW) | 8.5<br>7.3 | 5 FT<br>0 FT               | NGVD (HIGH)<br>NGVD (LOW) | N/A                            |
| LOWEST FLOOR ELEVATION              |                         | GARAG       | E FLOOR ELEVATION                         |            |                            | MACHINERY                 | ÉLEVATION                      |
| 9.00 FT NGVD<br>(PROPOSED & FUTURE) |                         | N/A         |                                           |            | 9.00 F<br>(PROPOSED        | T NGVD<br>& FUTURE)       |                                |