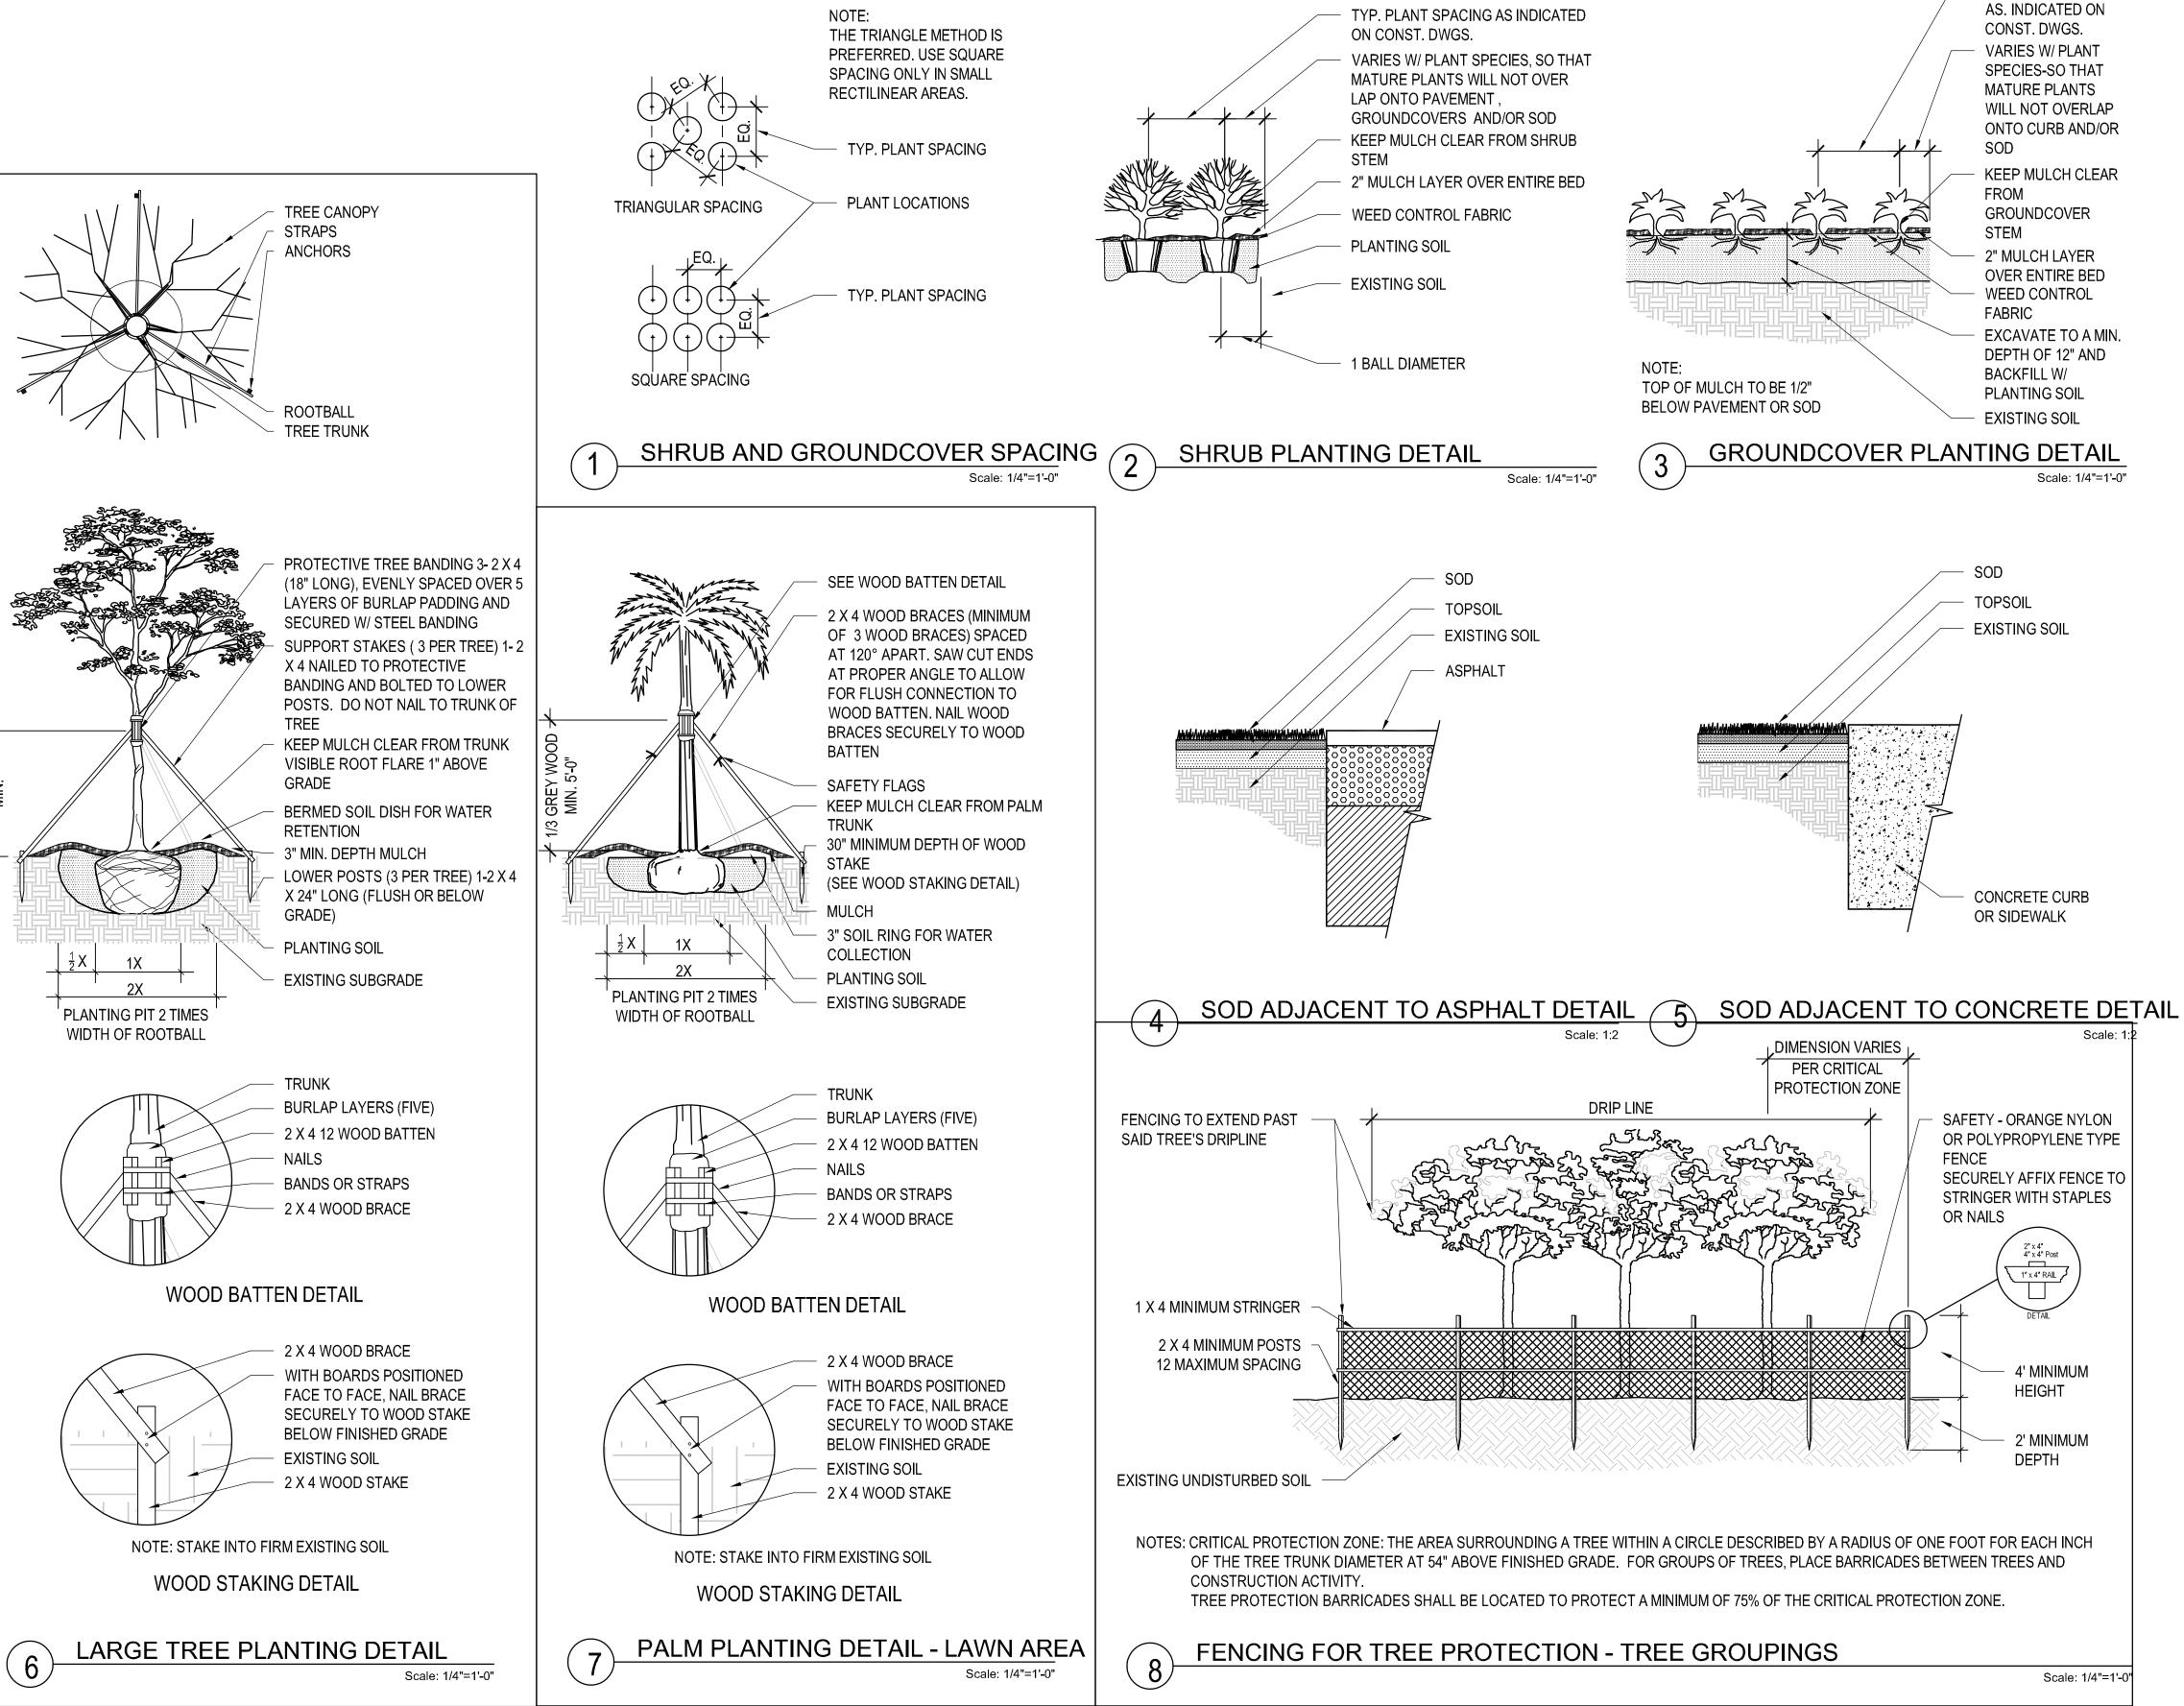

# FIRE DEPARTMENT NOTES:

- 1. FIRE DEPARTMENT ACCESS ROADS SHALL HAVE MINIMUM 20 FEET UNOBSTRUCTED WIDTH (TWO WAY TRAFFIC) AND NOT LESS THAN 13 FEET 6 INCHES OF UNOBSTRUCTED VERTICAL CLEARANCE PER NFPA 1.18.2.2.5.1 ONE-WAY TRAFFIC LANES SHALL BE A MINIMUM OF 15 FEET UNOBSTRUCTED WIDTH.
- 2. FIRE DEPARTMENT ACCESS ROADS SHALL BE DESIGNED AND MAINTAINED TO SUPPORT A MINIMUM OF 3 TONS AND SHALL BE PROVIDED WITH A SURFACE SUITABLE FOR ALL-WEATHER DRIVING CAPABILITIES PER NFPA 1 (18 2.2.5.2)
- 3. PROVIDE SIGNAGE "NO PARKING" DIRECTLY IN FRONT OF FDC'S. AS PER NFPA 1.18.3.4.3
- 4. CLEARANCE FROM LANDSCAPING, PARKING, OR OTHER OBSTRUCTIONS AROUND FIRE HYDRANTS AND FIRE DEPARTMENT CONNECTIONS TO SPRINKLER SYSTEMS SHALL BE A MINIMUM OF SEVEN AND ONE-HALF FEET IN FRONT OF AND TO THE SIDES OF EACH APPLIANCE PER NFPA 1 18.3.4.1, 18, 3.4.2 5. ANY REQUIRED FIRE SPRINKLER POST INDICATOR VALVE AND/OR FIRE DEPARTMENT CONNECTION SHALL

# EXIT DISCHARGE NOTES:

BE LOCATED NOT LESS THAN 40 FEET FROM THE PROTECTED BUILDING

- 1. EXITS SHALL DISCHARGE DIRECTLY TO THE EXTERIOR OF THE BUILDING. THE EXIT DISCHARGE SHALL BE A GRADE OR SHALL PROVIDE DIRECT ACCESS TO GRADE. THE EXIT DISCHARGE SHALL NOT REENTER TH BUILDING. REFER TO LS1.01 FOR EXIT DISCHARGE CAPACITY AT GRADE.
- 2. EXIT DISCHARGE SHALL PROVIDE A DIRECT AND UNOBSTRUCTED ACCESS TO A PUBLIC WAY. WHERE ACCESS A PUBLIC WAY CANNOT BE PROVIDED, A SAFE DISPERSAL AREA SHALL BE PROVIDED WHERE ALL OF TH FOLLOWING ARE MET: 1. THE AREA SHALL BE OF A SIZE TO ACCOMMODATE AT LEAST 5 SQUARE FEET FOF EACH PERSON. 2. THE AREA SHALL BE LOCATED ON THE SAME LOT AT LEAST 50 FEET AWAY FROM TH BUILDING REQUIRING EGRESS. 3. THE AREA SHALL BE PERMANENTLY MAINTAINED AND IDENTIFIED AS A SAFE DISPERSAL AREA. 4. THE AREA SHALL BE PROVIDED WITH A SAFE AND UNOBSTRUCTED PATH OF TRAVEL FROM THE BUILDING.

# SITE PLAN NOTES:

O

- 1. BACKGROUND INFORMATION OBTAINED FROM SURVEY PREPARED BY HADONNE, DATED MARCH 2, 2010 2. G.C. SHALL VERIFY ALL EXISTING FINISH GRADES, DIMENSIONS AND SITE CONDITIONS PRIOR
- COMMENCING WORK AND REPORT ANY DISCREPANCIES TO THE ARCHITECT.
- 3. G.C. SHALL VERIFY EXACT LOCATIONS OF ALL UTILITIES AND SITE IMPROVEMENTS WHICH ARE AFFECTED BY, OR WHICH TIE-IN WITH NEW CONSTRUCTION, PRIOR TO COMMENCEMENT OF WORK. 4. G.C. SHALL VERIFY THAT ALL GRADING RETAINS ALL RAIN WATER WITHIN THE PROPERTY BOUNDARIES. ALL
- GRADING WORK SHALL TO CONFORM TO APPLICABLE CODES OF THE FBC AND LOCAL CODES OF ORDINANCES. 5. DETERMINE NECESSARY SUBGRADE ELEVATIONS AND CONSTRUCT SMOOTH TRANSITIONS BETWEEN FINISH
- GRADES. FINISHED GRADE ELEVATIONS ADJACENT TO BUILDING PERIMETERS TO BE MIN. 4" BELOW FINISHED FLOOR ELEVATION. U.O.N.
- 6. ALL CONCRETE PAVING TO BE LIGHT BROOM FINISH. U.O.N.
- 7. ALL JOINTS IN EXTERIOR CONCRETE PAVING TO BE SAWCUT. 8. ALL CONCRETE PAVING SHALL BE MINIMUM SRI 29 WITH COLOR AS APPROVED BY ARCHITECT.
- 9. ALL EXTERIOR PATHWAYS SHALL COMPLY WITH REQUIREMENTS OF THE FLORIDA ACCESSIBILITY CODE PATHWAYS IN THE ACCESSIBLE PATH OF TRAVEL SHALL PROVIDE BARRIER FREE ACCESS WITHOUT ANY ABRUPT VERTICAL CHANGES EXCEEDING 1/4", OR 1/2" WHEN BEVELED. WALKWAYS SHALL HAVE A MAX SLOPE OF 1:20, AND NOWHERE SHALL THE CROSS SLOPE OF AN ACCESSIBLE ROUTE EXCEED 1:50. G.C SHALL VERIFY THAT ALL BARRIERS ON THE ACCESSIBLE PATH HAVE BEEN REMOVED.
- 10. REFER TO CIVIL FOR EXTENT OF SITE WORK, UTILITIES, AND GRADING.
- 11. PROJECT LIMIT LINE DOES NOT PERTAIN TO SITE UTILITIES.
- 12. G.C. SHALL COORDINATE VEHICULAR ENTRYWAY DIMENSIONS W/ REQUIREMENTS OF N.I.C. SITE ACCESS CONTROL SYSTEMS (ACS) & INTERCOMS, AND VEHICULAR DRIVÉ CLEARANCES WITH THE OWNER/ POLICE DEPARTMENT.
- 13. SECURITY FENCE, ASSOCIATED BI-PARTING GATES AND DOORS TO BE DESIGNED BY DELEGATED ENGINEER GATE OPENER SPEEDS SHALL BE 2FPS OR GREATER.