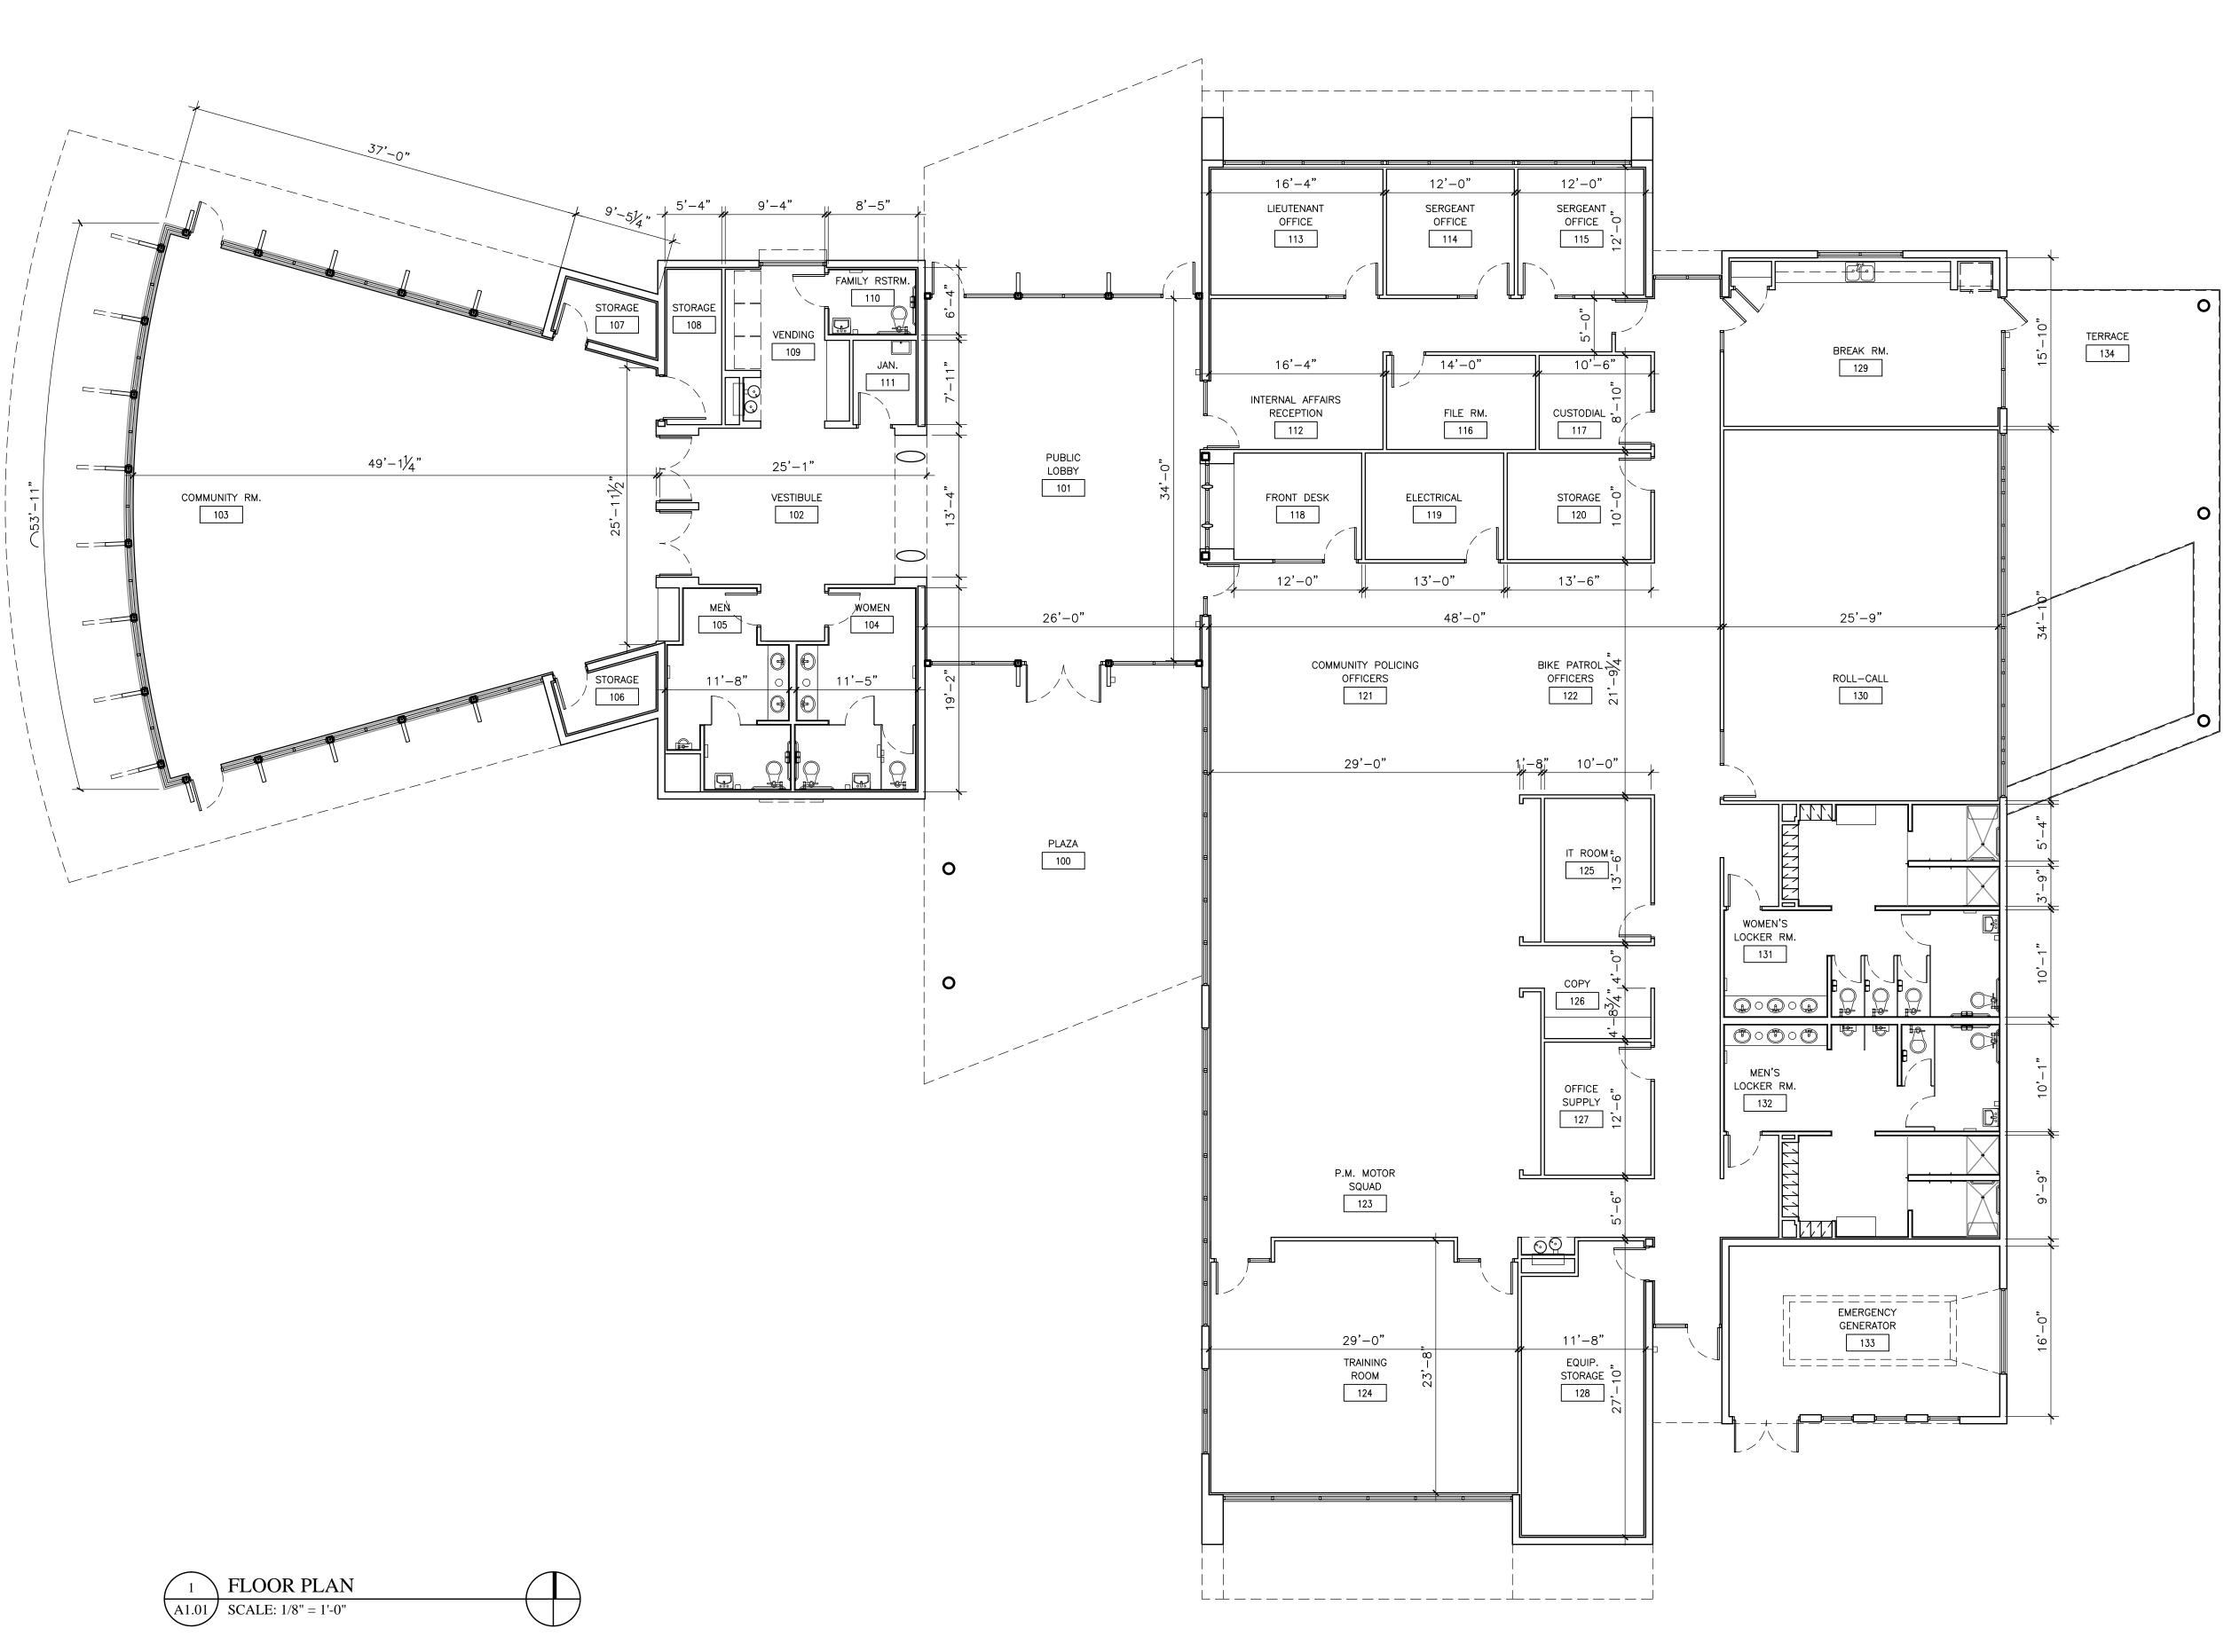

**Section 2 Approval of Site Plan.** The Site Plan for Doral Police Substation Facility, as provided in Exhibit "B, which is incorporated herein and made part hereof by this reference, which will be occupied by the City's police department, consisting of a one story 12,680 sq. ft. facility, 163 parking spaces, 342,779 sq. ft. of landscaped open space, 281 trees, future "art in public places" location, and entry plaza, is hereby approved. The Site Plan approval is subject to the City meeting all of the conditions set forth in the development approval.

| CITY OF DORAL                                                                                                                                                                           |
|-----------------------------------------------------------------------------------------------------------------------------------------------------------------------------------------|
| POLICE SUBSTATION<br>FACILITY<br>3719 NW 97th AVE.<br>DORAL, FL 33178                                                                                                                   |
| <b>EVILDING EXCELLENCE</b><br>6201 SW 70th ST.<br>MIAMI, FL 33143                                                                                                                       |
| Rodriguez and Quiroga<br>Architects Chartered<br>AA cooloo7<br>2100 Ponce de leon Boulevard, mezzanine<br>Coral Gables, Florida 33134<br>Telephone (305) 448-7417<br>Fax (305) 448-2712 |
| ARCHITECTURE@RODRIGUEZQUIROGA.COM<br>WWW.RODRIGUEZQUIROGA.COM<br>C O P Y R I G H T 2 0 1 6<br>CONSULTANT:                                                                               |
|                                                                                                                                                                                         |
| NO. DATE REVISION                                                                                                                                                                       |
|                                                                                                                                                                                         |
|                                                                                                                                                                                         |
| SEAL:                                                                                                                                                                                   |
| Name :       RAUL L. RODRIGUEZ, AIA         State Registration No. :       AR 0006237         Discipline :       ARCHITECTURE                                                           |
| Signature :<br>Date :                                                                                                                                                                   |
| DRAWING TITLE:<br>FLOOR PLAN                                                                                                                                                            |
|                                                                                                                                                                                         |
| DRAWN BY:GVAPPROVED BY:IBISSUE DATE:FEBRUARY 22, 2016SUBMITTAL:PLATTING SUBMITTALRQ PROJECT NUMBER:1601SHEET NO.                                                                        |
| A1.01                                                                                                                                                                                   |