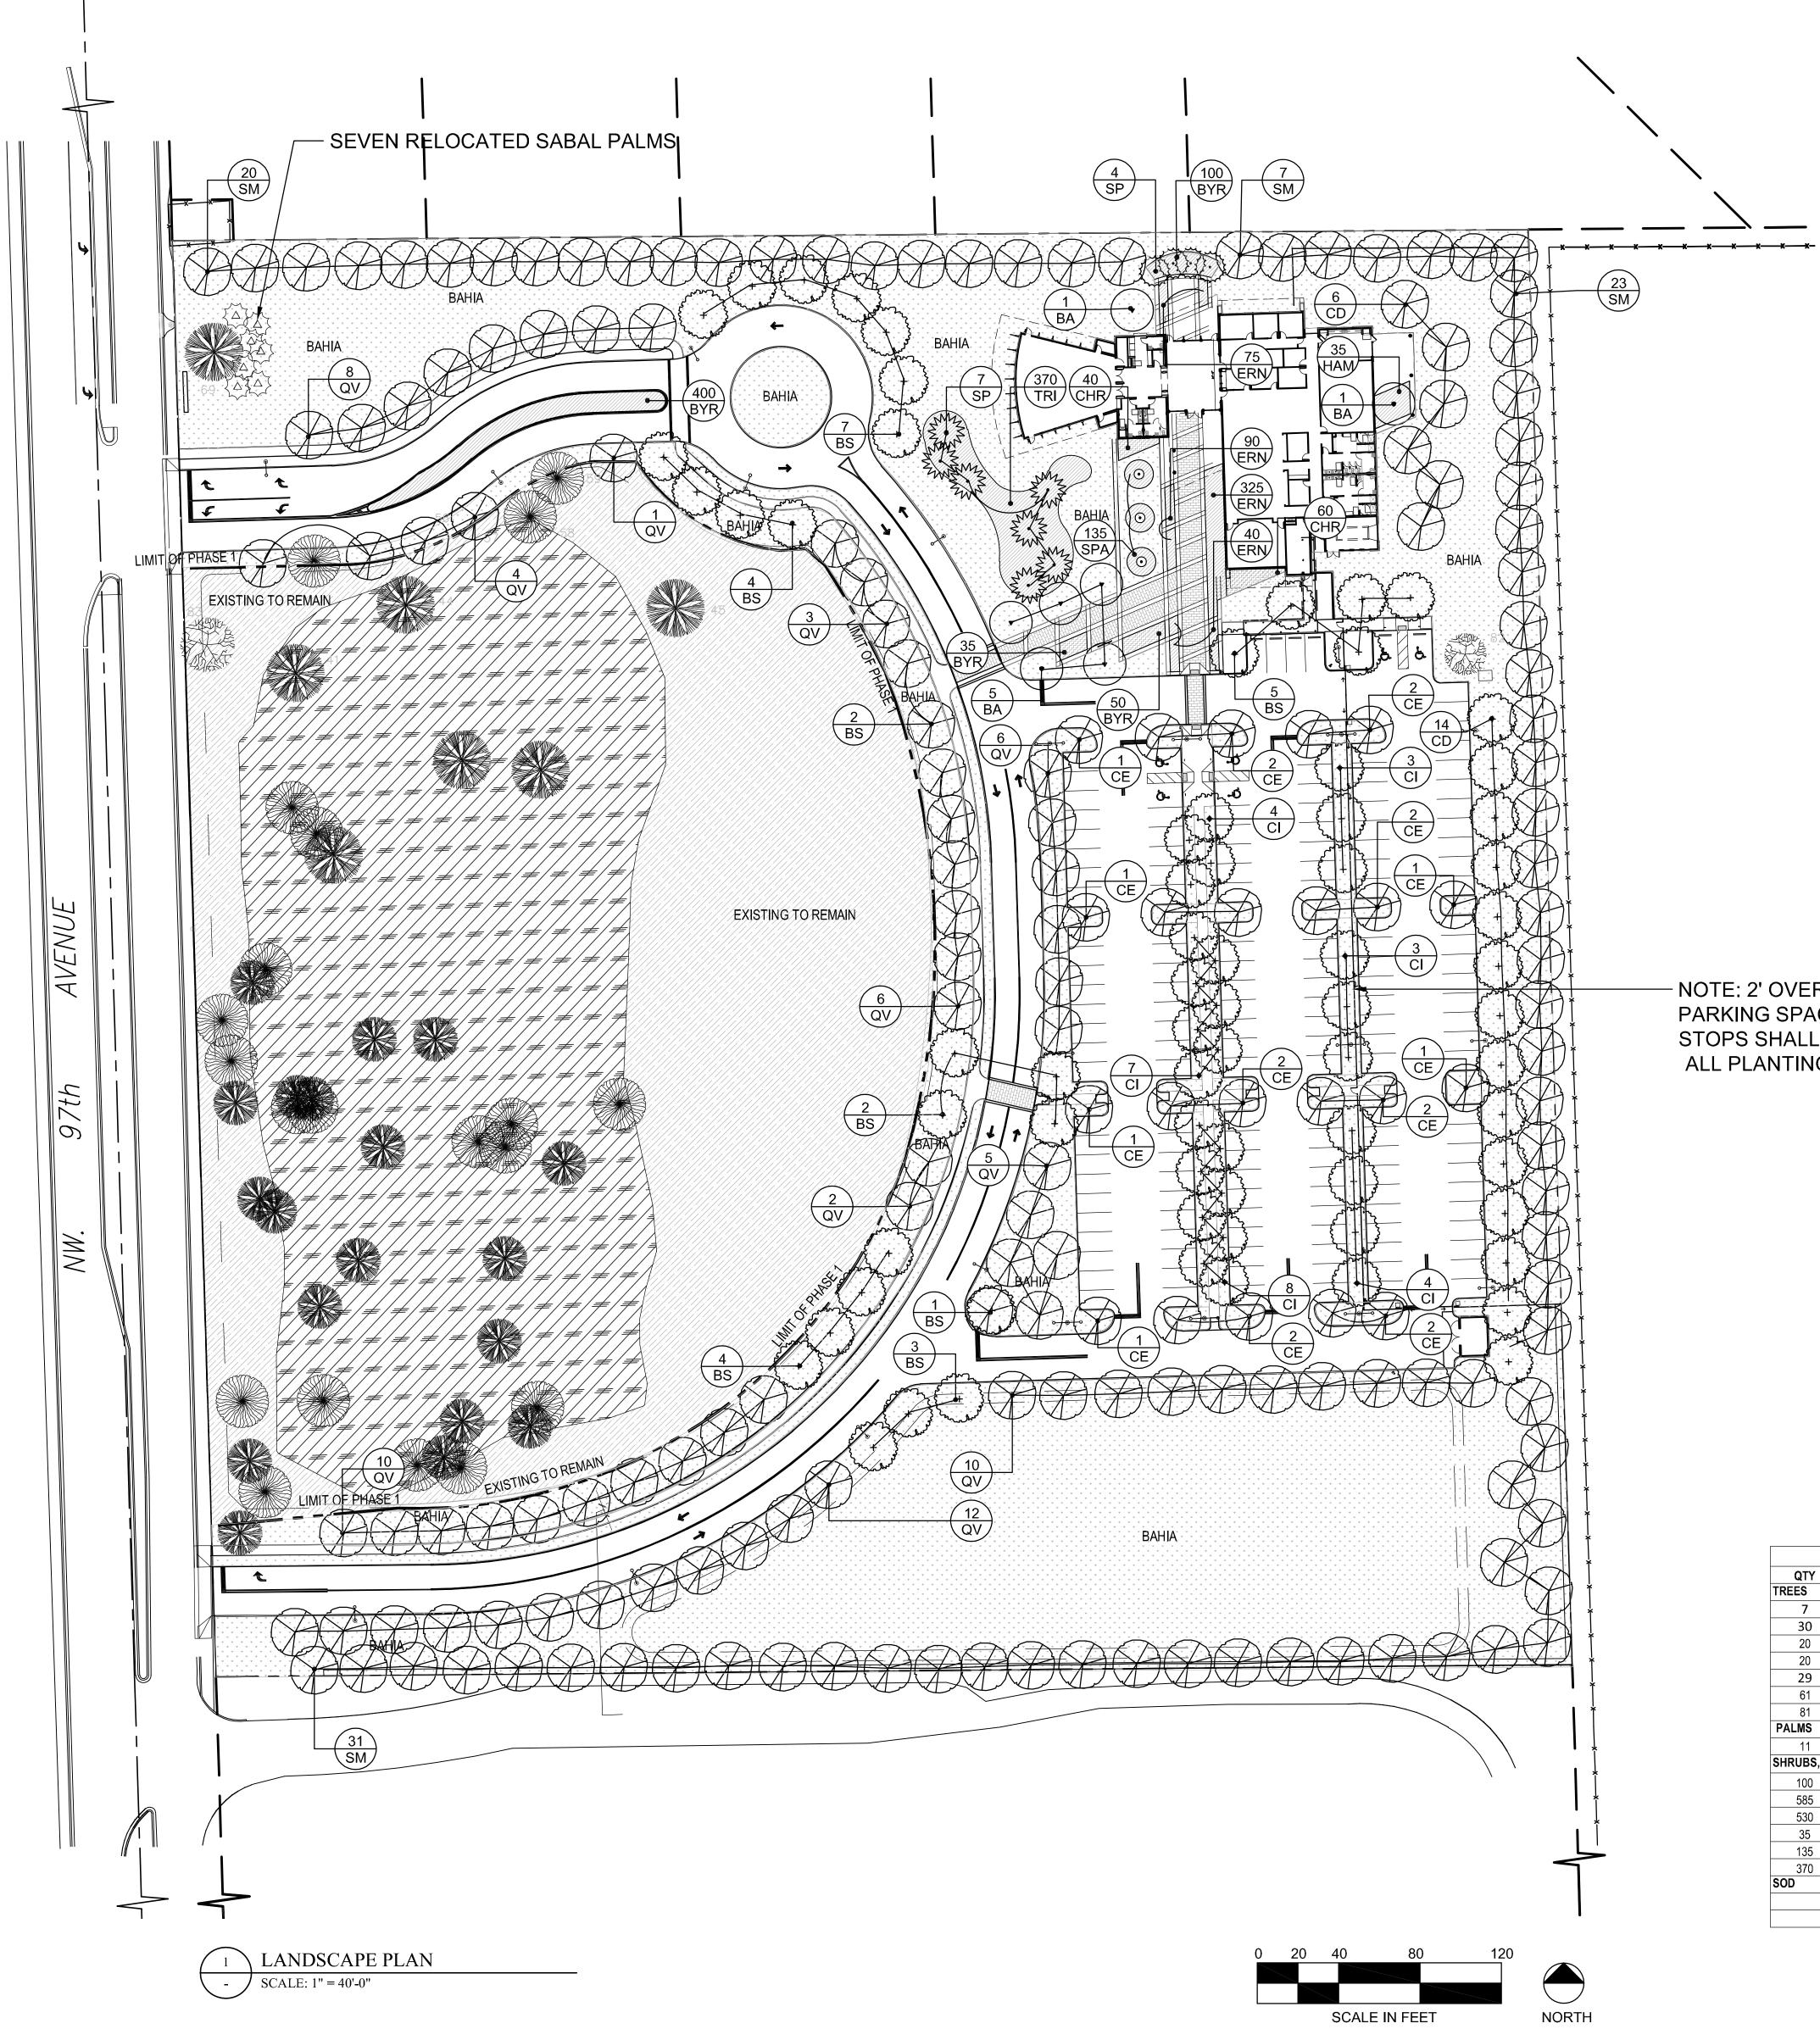

**Section 2 Approval of Site Plan.** The Site Plan for Doral Police Substation Facility, as provided in Exhibit "B, which is incorporated herein and made part hereof by this reference, which will be occupied by the City's police department, consisting of a one story 12,680 sq. ft. facility, 163 parking spaces, 342,779 sq. ft. of landscaped open space, 281 trees, future "art in public places" location, and entry plaza, is hereby approved. The Site Plan approval is subject to the City meeting all of the conditions set forth in the development approval.

# SITE USE DATA:

| (CODE REFERENCES IN PARENTHESIS; REFER TO GO.01 FOR BUILDING CODE ANALYSIS) |                                                                    |                                                                                   |                                             |  |
|-----------------------------------------------------------------------------|--------------------------------------------------------------------|-----------------------------------------------------------------------------------|---------------------------------------------|--|
| PROPERTY ADDRESS 3719 NW 97th AVENUE, DORAL, FLORIDA 33178                  |                                                                    |                                                                                   |                                             |  |
| LEGAL DESCRIPTION                                                           | REFER TO SURVEY                                                    |                                                                                   |                                             |  |
| ZONING DISTRICT                                                             | 7100 INDUSTRIAL COMMERCIAL                                         | . DISTRICT (IC)                                                                   |                                             |  |
| LAND USE                                                                    | 8080 VACANT GOVERNMENTAL                                           |                                                                                   |                                             |  |
| NET LOT AREA                                                                | 470,448 SF (10.8 ACRES)                                            |                                                                                   |                                             |  |
| LOT DIMENSIONS                                                              | REFER TO SURVEY                                                    |                                                                                   |                                             |  |
| BUILDING AREA                                                               | ONE-STORY POLICE FACILITY:                                         | 12,680 GROSS S.                                                                   | .F.                                         |  |
| LOT COVERAGE                                                                | POLICE FACILITY                                                    | 12,680 SF. = 2%                                                                   | LOT COVERAGE                                |  |
| PARKING                                                                     | PARKING STANDARDS:<br>STANDARD<br>ACCESSIBLE<br>MIN. AISLES WIDTHS | MIN. 9'-6" x 17'-0"<br>MIN. 12'-0" x 17'-0"<br>15'-0" (SINGLE)<br>24'-0" (DOUBLE) |                                             |  |
|                                                                             | PARKING PROVIDED: (REFER T                                         | O SITE PLAN FOR LOCATIO                                                           | DNS)                                        |  |
|                                                                             | SECURE PARKING                                                     | STANDARD<br>ACCESSIBLE<br>TOTAL PARKING PROV.                                     | 55 SPACES<br><u>2 SPACES</u><br>57 SPACES   |  |
|                                                                             | VISITOR PARKING                                                    | STANDARD<br>ACCESSIBLE<br>TOTAL PARKING PROV.                                     | 102 SPACES<br><u>4 SPACES</u><br>106 SPACES |  |

TOTAL VEHICULAR PARKING PROVIDED BICYCLE PARKING PROVIDED

NOTE: REFER TO CIVIL FOR PARKING SIGNAGE.