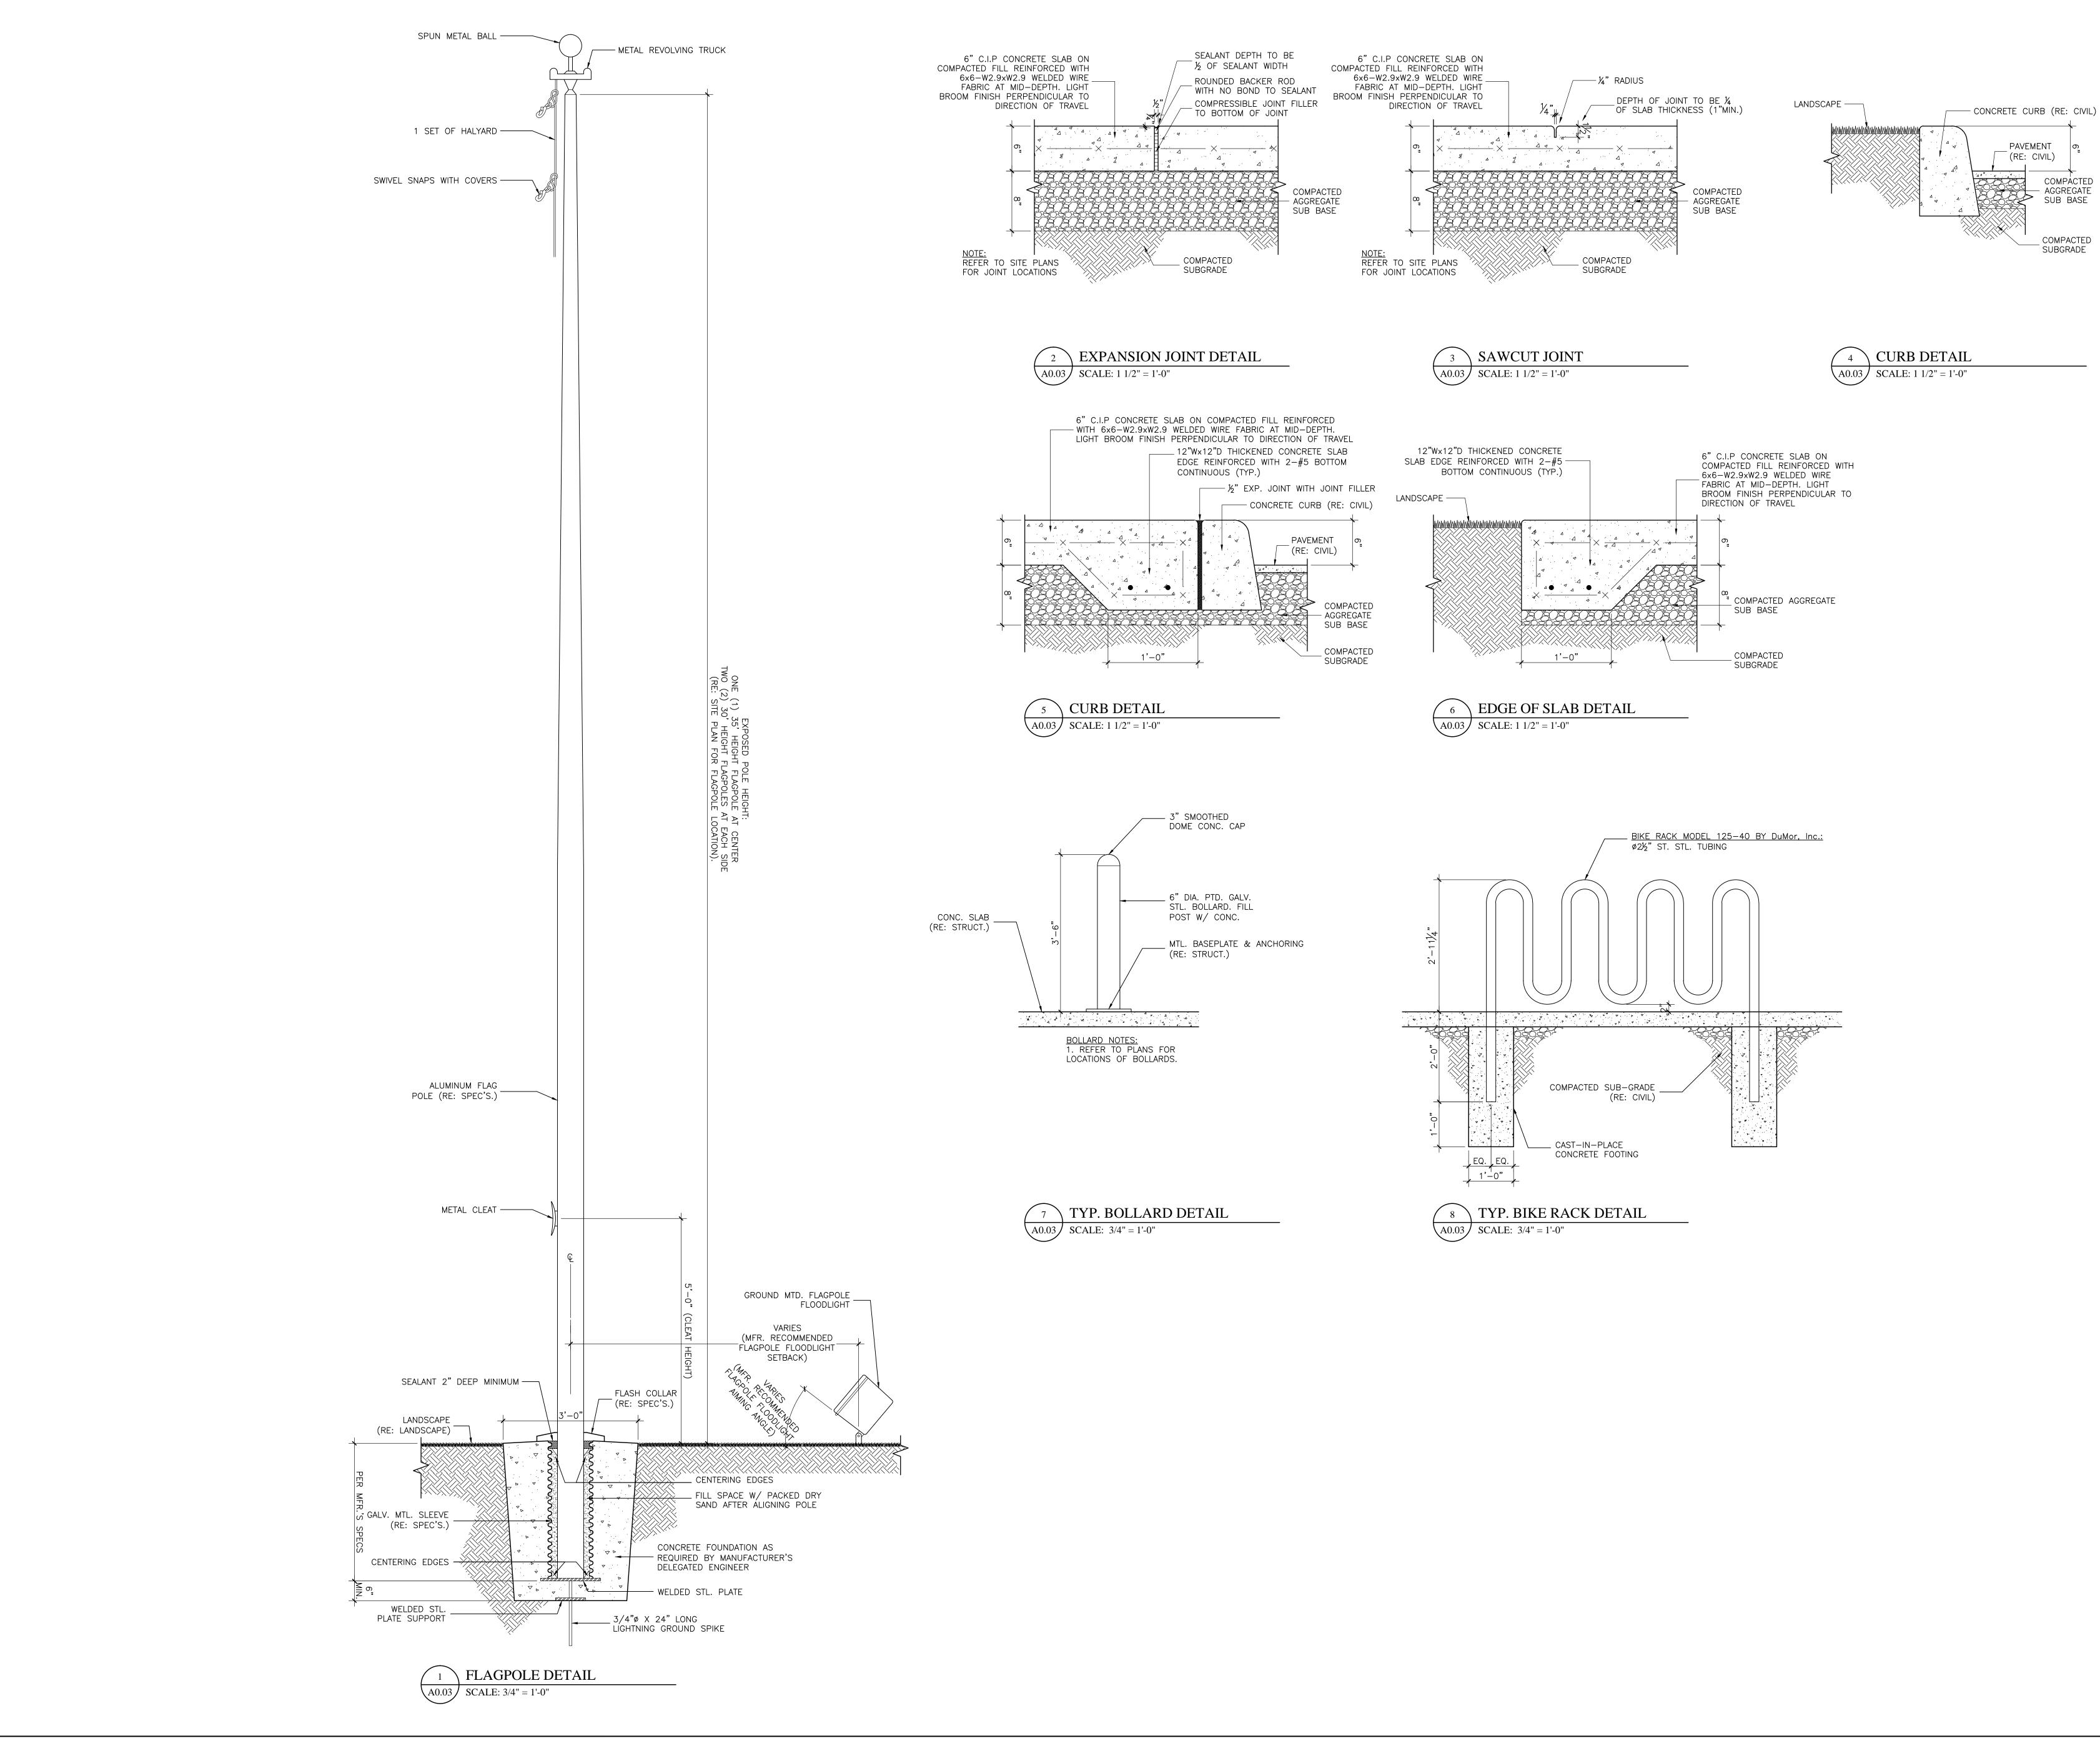

# SITE PLAN NOTES:

O

- 1. BACKGROUND INFORMATION OBTAINED FROM SURVEY PREPARED BY HADONNE, DATED MARCH 2, 2010 2. G.C. SHALL VERIFY ALL EXISTING FINISH GRADES, DIMENSIONS AND SITE CONDITIONS PRIOR
- COMMENCING WORK AND REPORT ANY DISCREPANCIES TO THE ARCHITECT.
- 3. G.C. SHALL VERIFY EXACT LOCATIONS OF ALL UTILITIES AND SITE IMPROVEMENTS WHICH ARE AFFECTED BY, OR WHICH TIE-IN WITH NEW CONSTRUCTION, PRIOR TO COMMENCEMENT OF WORK. 4. G.C. SHALL VERIFY THAT ALL GRADING RETAINS ALL RAIN WATER WITHIN THE PROPERTY BOUNDARIES. ALL
- GRADING WORK SHALL TO CONFORM TO APPLICABLE CODES OF THE FBC AND LOCAL CODES OF ORDINANCES. 5. DETERMINE NECESSARY SUBGRADE ELEVATIONS AND CONSTRUCT SMOOTH TRANSITIONS BETWEEN FINISH
- GRADES. FINISHED GRADE ELEVATIONS ADJACENT TO BUILDING PERIMETERS TO BE MIN. 4" BELOW FINISHED FLOOR ELEVATION. U.O.N.
- 6. ALL CONCRETE PAVING TO BE LIGHT BROOM FINISH. U.O.N.
- 7. ALL JOINTS IN EXTERIOR CONCRETE PAVING TO BE SAWCUT. 8. ALL CONCRETE PAVING SHALL BE MINIMUM SRI 29 WITH COLOR AS APPROVED BY ARCHITECT.
- 9. ALL EXTERIOR PATHWAYS SHALL COMPLY WITH REQUIREMENTS OF THE FLORIDA ACCESSIBILITY CODE PATHWAYS IN THE ACCESSIBLE PATH OF TRAVEL SHALL PROVIDE BARRIER FREE ACCESS WITHOUT ANY ABRUPT VERTICAL CHANGES EXCEEDING 1/4", OR 1/2" WHEN BEVELED. WALKWAYS SHALL HAVE A MAX SLOPE OF 1:20, AND NOWHERE SHALL THE CROSS SLOPE OF AN ACCESSIBLE ROUTE EXCEED 1:50. G.C SHALL VERIFY THAT ALL BARRIERS ON THE ACCESSIBLE PATH HAVE BEEN REMOVED.
- 10. REFER TO CIVIL FOR EXTENT OF SITE WORK, UTILITIES, AND GRADING.
- 11. PROJECT LIMIT LINE DOES NOT PERTAIN TO SITE UTILITIES.
- 12. G.C. SHALL COORDINATE VEHICULAR ENTRYWAY DIMENSIONS W/ REQUIREMENTS OF N.I.C. SITE ACCESS CONTROL SYSTEMS (ACS) & INTERCOMS, AND VEHICULAR DRIVÉ CLEARANCES WITH THE OWNER/ POLICE DEPARTMENT.
- 13. SECURITY FENCE, ASSOCIATED BI-PARTING GATES AND DOORS TO BE DESIGNED BY DELEGATED ENGINEER GATE OPENER SPEEDS SHALL BE 2FPS OR GREATER.