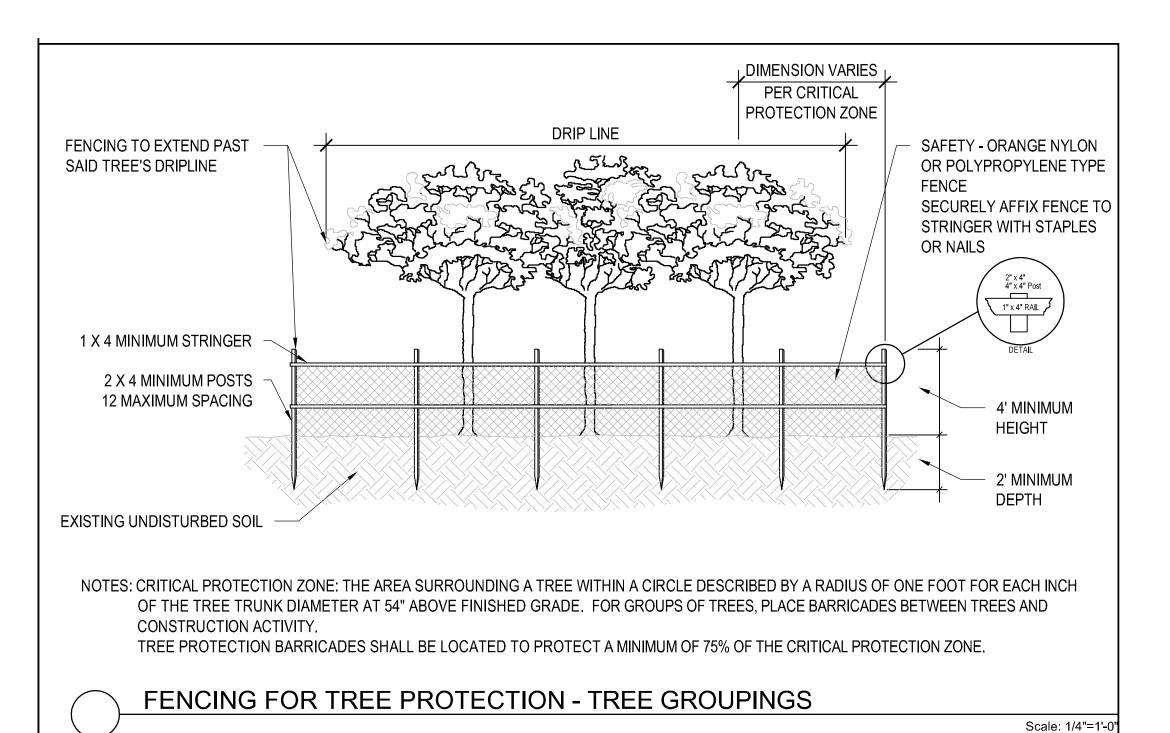

days a for the second through fourth weeks. The 5th thru 12th weeks - water twice a week and the 13th-24th weeks, once a week. 3.01 CLEAN-UP
- A. Disposal of Trash: All debris and other objectionable material created through planting operations and landscape construction shall be removed completely on a daily basis from the job or as directed by the Engineer.
- 3.02 GUARANTEE A. All trees and palms shall be guaranteed for a period of one year.
- B. Trees that are damaged or die during the relocation process shall be replaced at no cost to Owner. Contractor shall replace trees with equal species and caliper (example: 1-6" cal. tree can be replaced with 1-6" cal. tree or 2-3" cal trees). Contractor shall submit in writing their proposals for tree replacements prior to replacing the trees.







ATH & FILENAME: G:\Project Files\Doral Police Substation\Dwgs\^C+R\2 Const Docs\Xrefs\X-BASE-PL.dwg

CERTIFICATE OF COMPLIANCE WITH CHAPTER 71-LANDSCAPING AND BUFFERING

THE LANDSCAPE PLAN WILL MEET OR EXCEED ALL REQUIREMENTS OF CHAPTER 71-LANDSCAPING AND BUFFERS.

ZONING INDUSTRIAL COMMERCIAL DISTRICT REQUIRES 15 TREES/ACRE. THE SITE CURRENTLY HAS 170 EXISTING TREES (SEE ATTACHED SURVEY) AND AFTER A HORTICULTURAL EVALUATION WE WILL MEET OR EXCEED THE 162 REQUIRED TREES (10.8 AC. X 15 TREE/AC.). ALL NEW TREES WILL BE A MINIMUM 10' IN HEIGHT AND HAVE A 2–1/2" CALIPER. ANY EXISTING OR PROPOSED PALM TREES WHICH WILL COUNT TOWARDS THE TOTAL WILL HAVE A 15' DIAMETER CANOPY AND BE AT A MINIMUM 15' IN HEIGHT. AT A MINIMUM 30% OF ALL TREES COUNTING TOWARD THE REQUIREMENT WILL BE NATIVES. THE