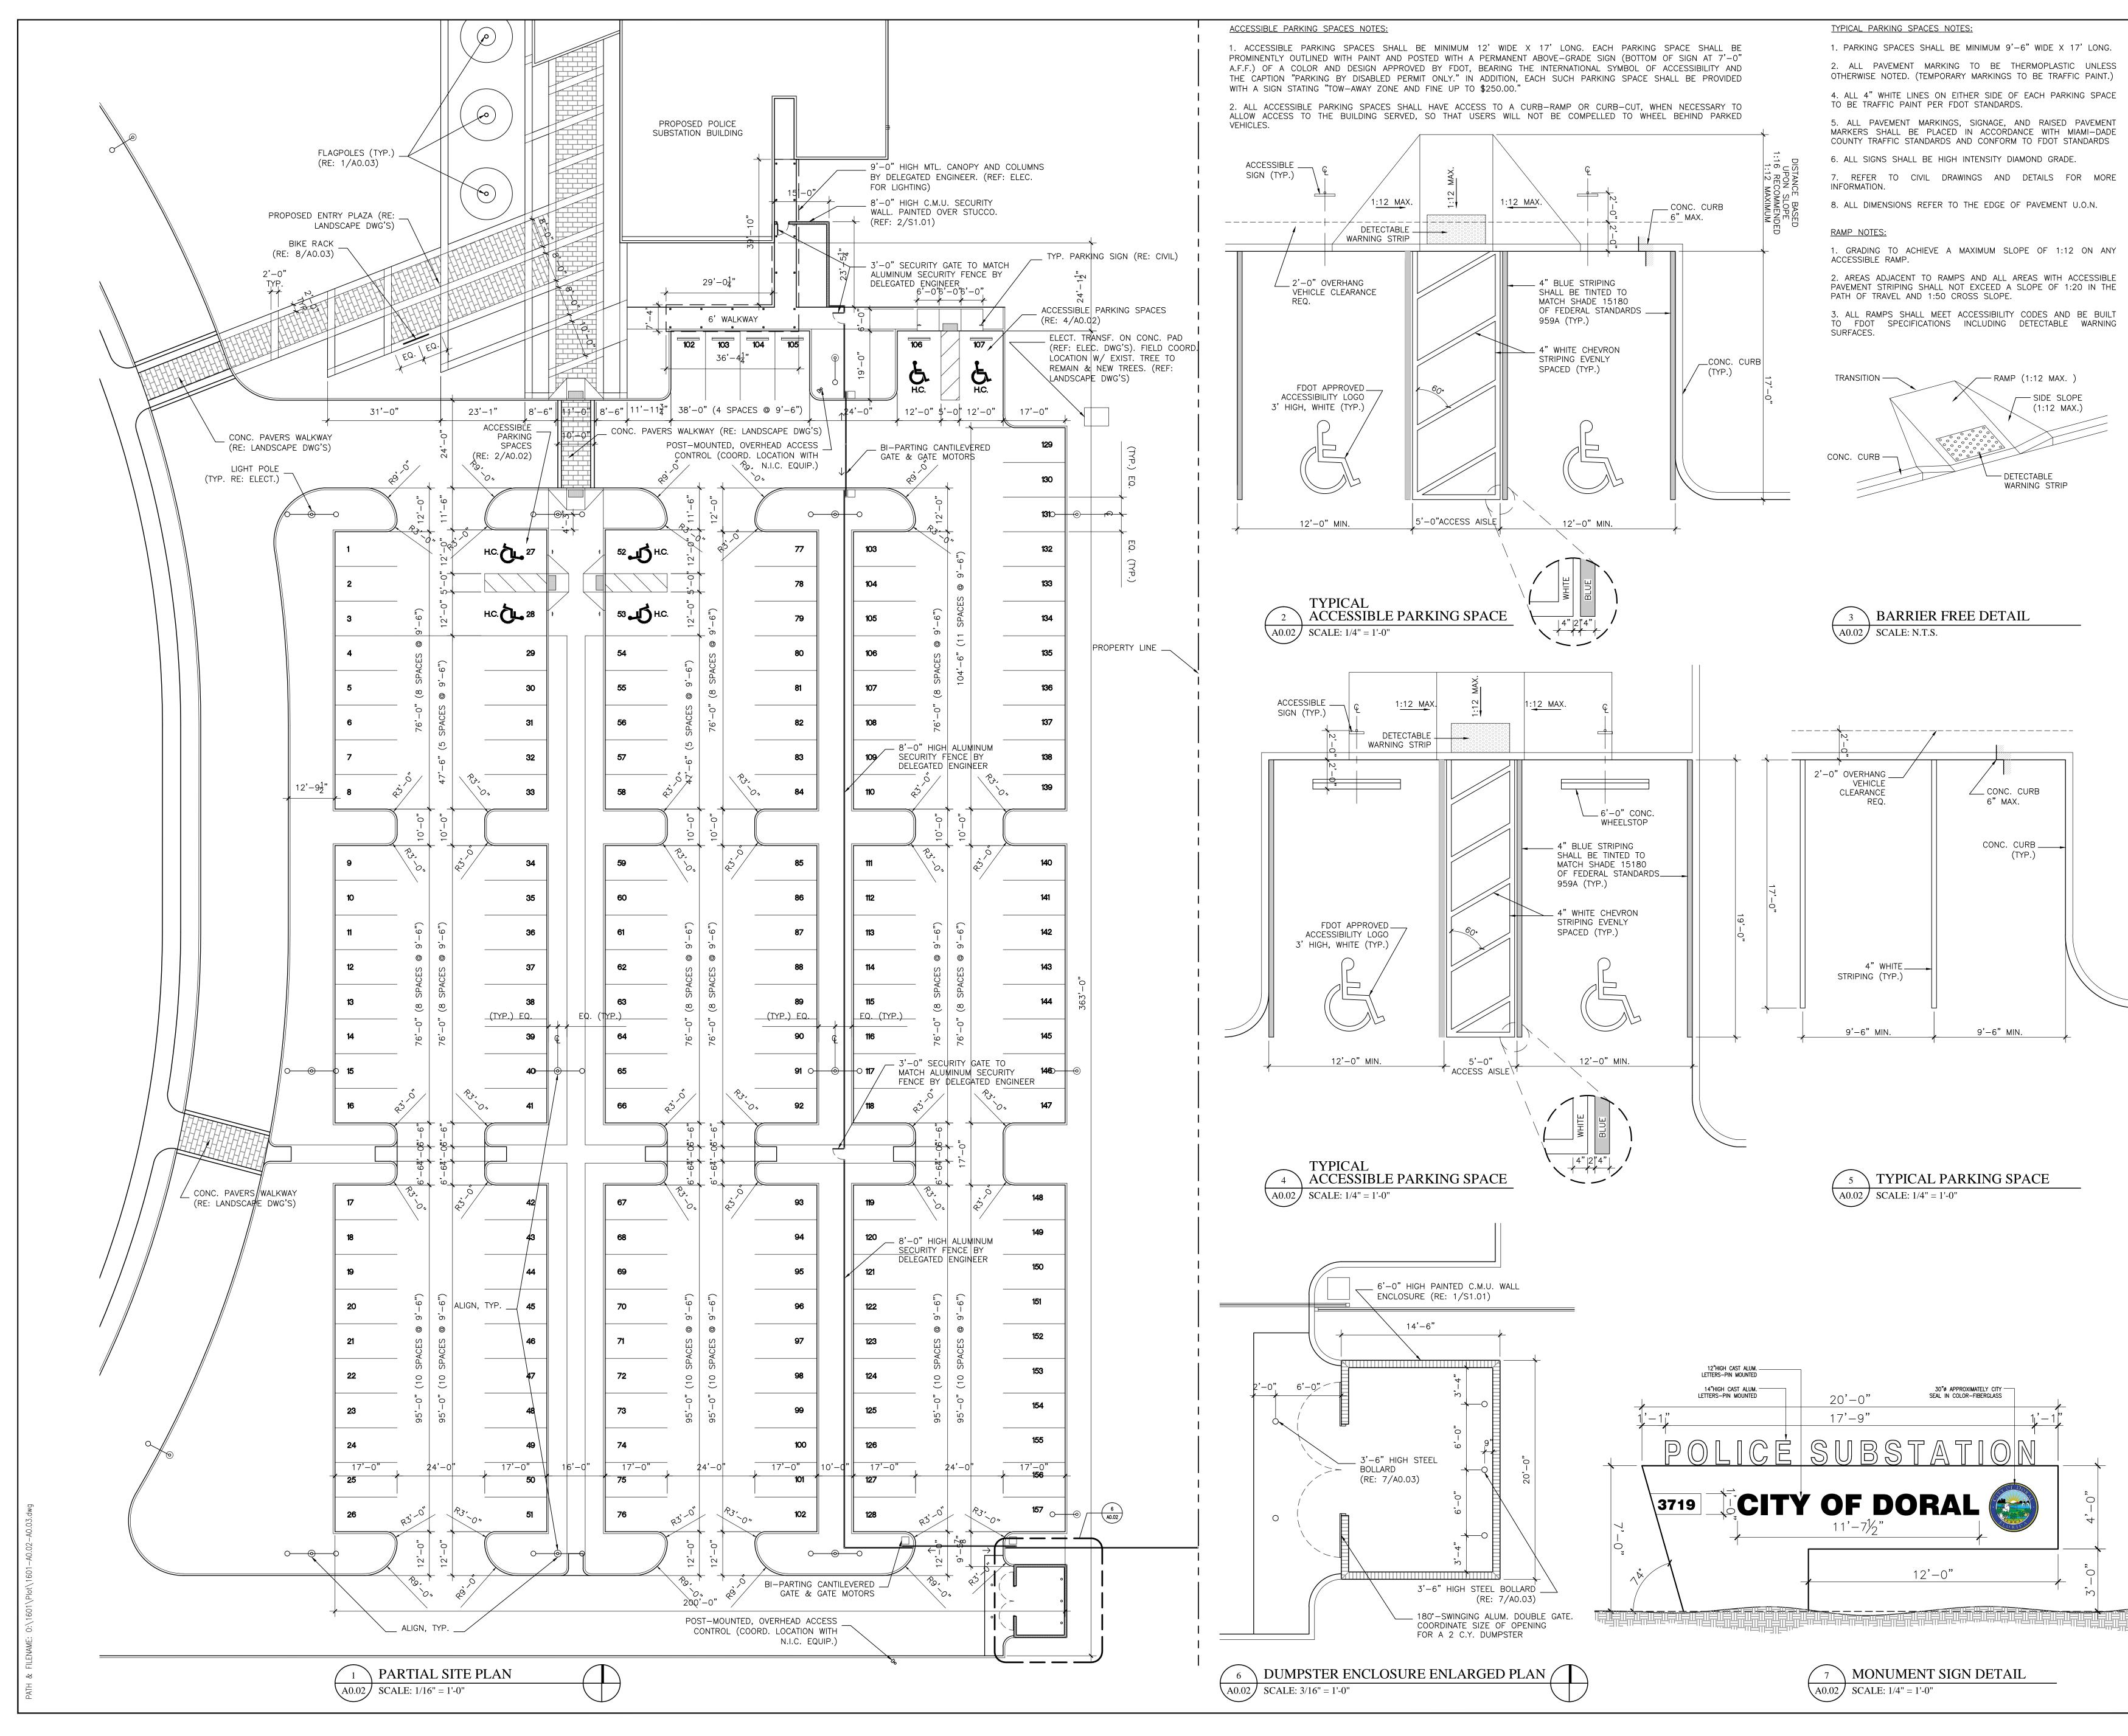

# SITE PLAN NOTES:

O

- 1. BACKGROUND INFORMATION OBTAINED FROM SURVEY PREPARED BY HADONNE, DATED MARCH 2, 2010 2. G.C. SHALL VERIFY ALL EXISTING FINISH GRADES, DIMENSIONS AND SITE CONDITIONS PRIOR
- COMMENCING WORK AND REPORT ANY DISCREPANCIES TO THE ARCHITECT.
- 3. G.C. SHALL VERIFY EXACT LOCATIONS OF ALL UTILITIES AND SITE IMPROVEMENTS WHICH ARE AFFECTED BY, OR WHICH TIE-IN WITH NEW CONSTRUCTION, PRIOR TO COMMENCEMENT OF WORK. 4. G.C. SHALL VERIFY THAT ALL GRADING RETAINS ALL RAIN WATER WITHIN THE PROPERTY BOUNDARIES. ALL
- GRADING WORK SHALL TO CONFORM TO APPLICABLE CODES OF THE FBC AND LOCAL CODES OF ORDINANCES. 5. DETERMINE NECESSARY SUBGRADE ELEVATIONS AND CONSTRUCT SMOOTH TRANSITIONS BETWEEN FINISH
- GRADES. FINISHED GRADE ELEVATIONS ADJACENT TO BUILDING PERIMETERS TO BE MIN. 4" BELOW FINISHED FLOOR ELEVATION. U.O.N.
- 6. ALL CONCRETE PAVING TO BE LIGHT BROOM FINISH. U.O.N.
- 7. ALL JOINTS IN EXTERIOR CONCRETE PAVING TO BE SAWCUT. 8. ALL CONCRETE PAVING SHALL BE MINIMUM SRI 29 WITH COLOR AS APPROVED BY ARCHITECT.
- 9. ALL EXTERIOR PATHWAYS SHALL COMPLY WITH REQUIREMENTS OF THE FLORIDA ACCESSIBILITY CODE PATHWAYS IN THE ACCESSIBLE PATH OF TRAVEL SHALL PROVIDE BARRIER FREE ACCESS WITHOUT ANY ABRUPT VERTICAL CHANGES EXCEEDING 1/4", OR 1/2" WHEN BEVELED. WALKWAYS SHALL HAVE A MAX SLOPE OF 1:20, AND NOWHERE SHALL THE CROSS SLOPE OF AN ACCESSIBLE ROUTE EXCEED 1:50. G.C SHALL VERIFY THAT ALL BARRIERS ON THE ACCESSIBLE PATH HAVE BEEN REMOVED.
- 10. REFER TO CIVIL FOR EXTENT OF SITE WORK, UTILITIES, AND GRADING.
- 11. PROJECT LIMIT LINE DOES NOT PERTAIN TO SITE UTILITIES.
- 12. G.C. SHALL COORDINATE VEHICULAR ENTRYWAY DIMENSIONS W/ REQUIREMENTS OF N.I.C. SITE ACCESS CONTROL SYSTEMS (ACS) & INTERCOMS, AND VEHICULAR DRIVÉ CLEARANCES WITH THE OWNER/ POLICE DEPARTMENT.
- 13. SECURITY FENCE, ASSOCIATED BI-PARTING GATES AND DOORS TO BE DESIGNED BY DELEGATED ENGINEER GATE OPENER SPEEDS SHALL BE 2FPS OR GREATER.

# SITE USE DATA:

| (CODE REFERENCES IN PARENTHESIS; REFER TO GO.01 FOR BUILDING CODE ANALYSIS) |                                                                    |                                                                                   |                                             |  |
|-----------------------------------------------------------------------------|--------------------------------------------------------------------|-----------------------------------------------------------------------------------|---------------------------------------------|--|
| PROPERTY ADDRESS 3719 NW 97th AVENUE, DORAL, FLORIDA 33178                  |                                                                    |                                                                                   |                                             |  |
| LEGAL DESCRIPTION                                                           | REFER TO SURVEY                                                    |                                                                                   |                                             |  |
| ZONING DISTRICT                                                             | 7100 INDUSTRIAL COMMERCIAL                                         | . DISTRICT (IC)                                                                   |                                             |  |
| LAND USE                                                                    | 8080 VACANT GOVERNMENTAL                                           |                                                                                   |                                             |  |
| NET LOT AREA                                                                | 470,448 SF (10.8 ACRES)                                            |                                                                                   |                                             |  |
| LOT DIMENSIONS                                                              | REFER TO SURVEY                                                    |                                                                                   |                                             |  |
| BUILDING AREA                                                               | ONE-STORY POLICE FACILITY:                                         | 12,680 GROSS S.                                                                   | .F.                                         |  |
| LOT COVERAGE                                                                | POLICE FACILITY                                                    | 12,680 SF. = 2%                                                                   | LOT COVERAGE                                |  |
| PARKING                                                                     | PARKING STANDARDS:<br>STANDARD<br>ACCESSIBLE<br>MIN. AISLES WIDTHS | MIN. 9'-6" x 17'-0"<br>MIN. 12'-0" x 17'-0"<br>15'-0" (SINGLE)<br>24'-0" (DOUBLE) |                                             |  |
|                                                                             | PARKING PROVIDED: (REFER T                                         | O SITE PLAN FOR LOCATIO                                                           | DNS)                                        |  |
|                                                                             | SECURE PARKING                                                     | STANDARD<br>ACCESSIBLE<br>TOTAL PARKING PROV.                                     | 55 SPACES<br><u>2 SPACES</u><br>57 SPACES   |  |
|                                                                             | VISITOR PARKING                                                    | STANDARD<br>ACCESSIBLE<br>TOTAL PARKING PROV.                                     | 102 SPACES<br><u>4 SPACES</u><br>106 SPACES |  |