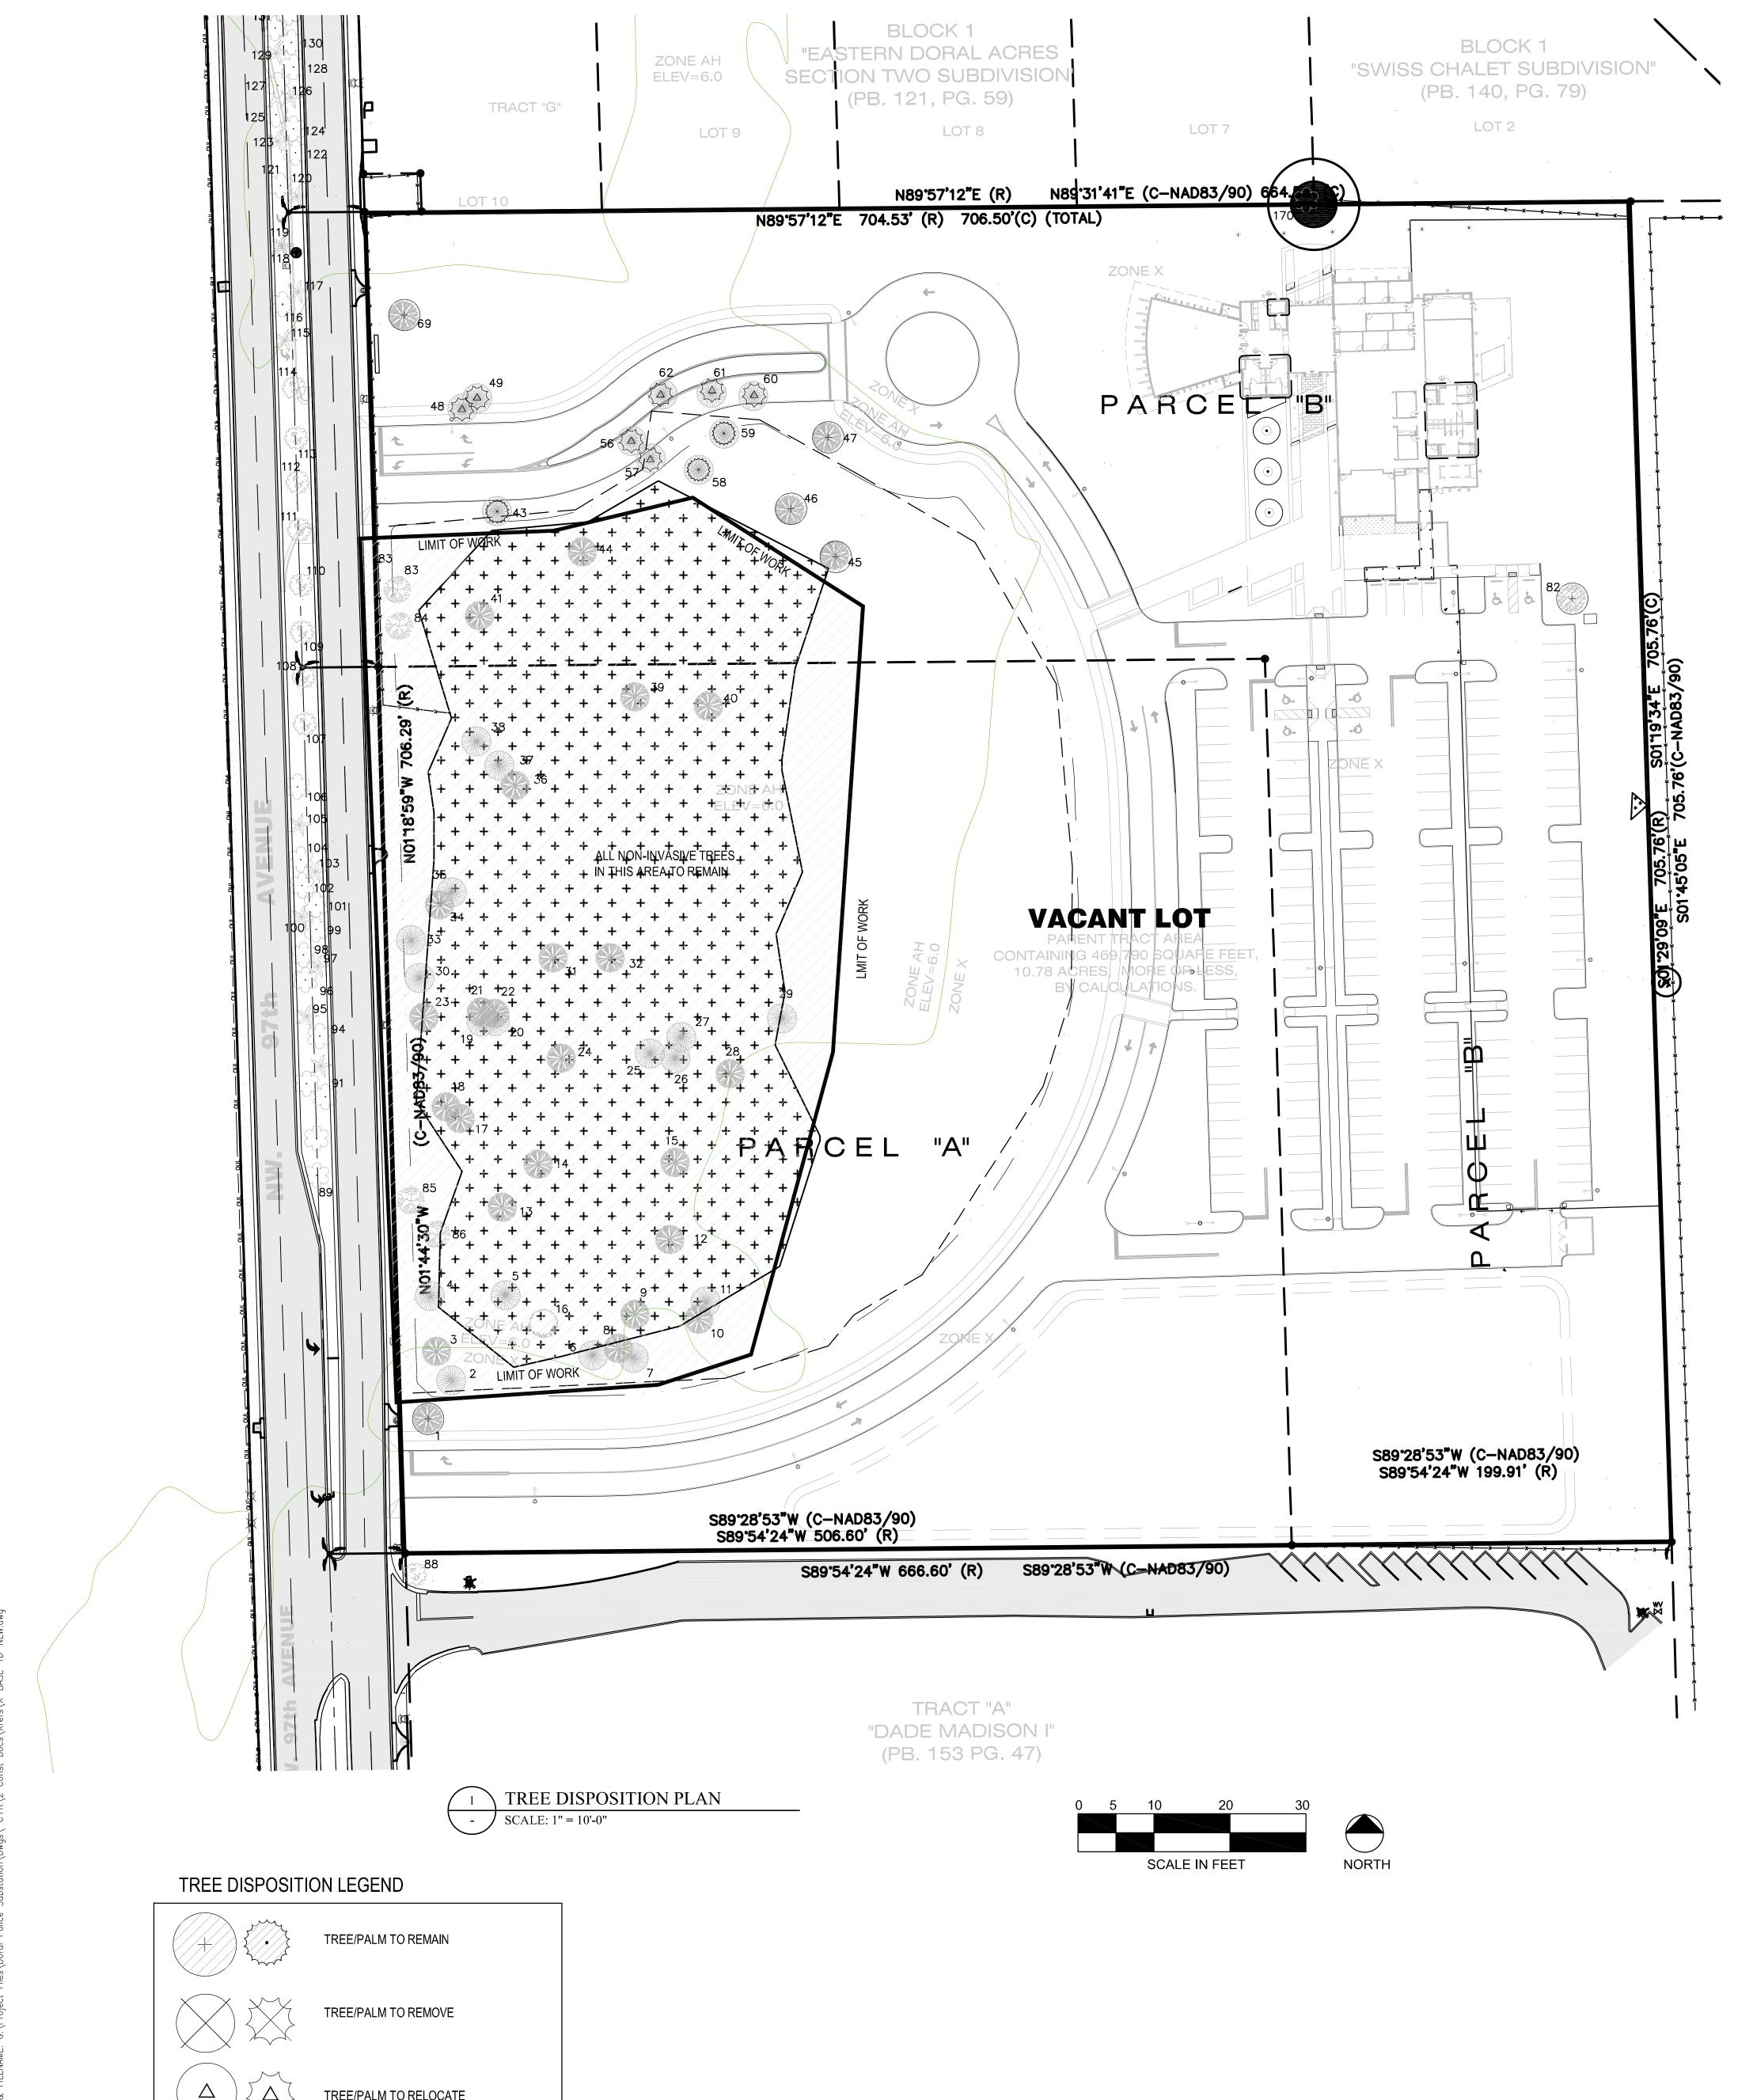

**Section 2 Approval of Site Plan.** The Site Plan for Doral Police Substation Facility, as provided in Exhibit "B, which is incorporated herein and made part hereof by this reference, which will be occupied by the City's police department, consisting of a one story 12,680 sq. ft. facility, 163 parking spaces, 342,779 sq. ft. of landscaped open space, 281 trees, future "art in public places" location, and entry plaza, is hereby approved. The Site Plan approval is subject to the City meeting all of the conditions set forth in the development approval.