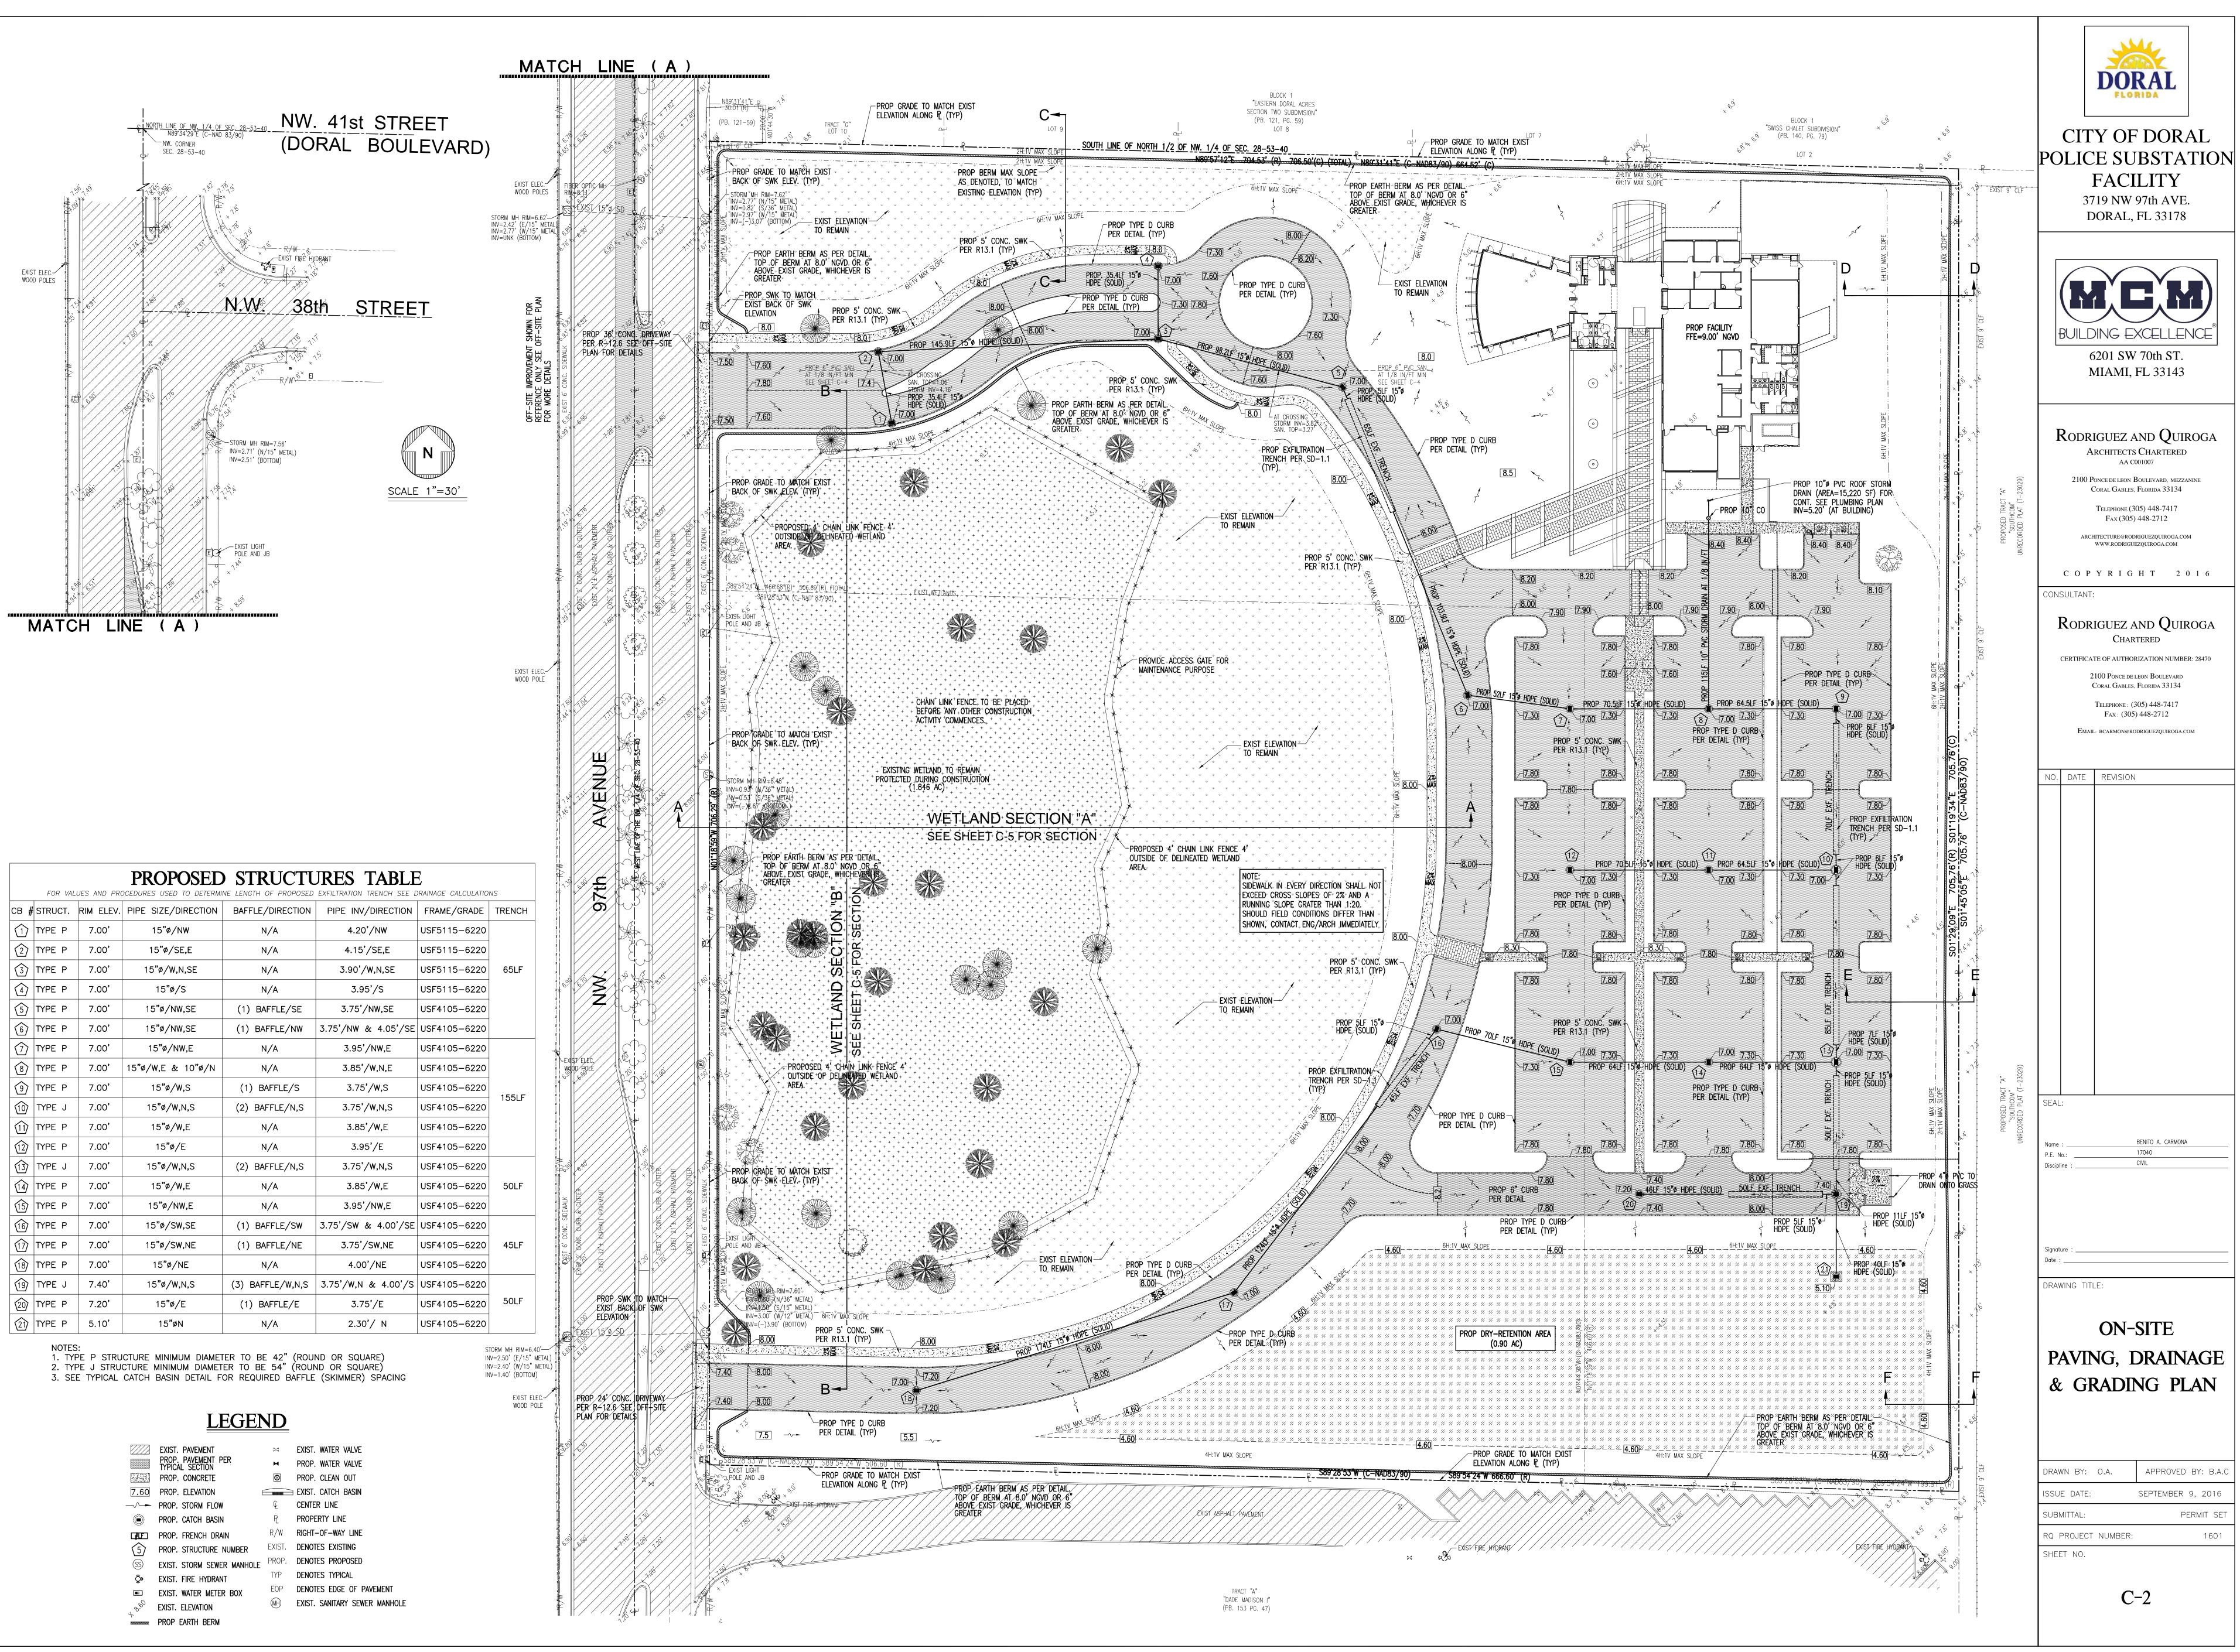

# SITE PLAN NOTES:

O

- 1. BACKGROUND INFORMATION OBTAINED FROM SURVEY PREPARED BY HADONNE, DATED MARCH 2, 2010 2. G.C. SHALL VERIFY ALL EXISTING FINISH GRADES, DIMENSIONS AND SITE CONDITIONS PRIOR
- COMMENCING WORK AND REPORT ANY DISCREPANCIES TO THE ARCHITECT.
- 3. G.C. SHALL VERIFY EXACT LOCATIONS OF ALL UTILITIES AND SITE IMPROVEMENTS WHICH ARE AFFECTED BY, OR WHICH TIE-IN WITH NEW CONSTRUCTION, PRIOR TO COMMENCEMENT OF WORK. 4. G.C. SHALL VERIFY THAT ALL GRADING RETAINS ALL RAIN WATER WITHIN THE PROPERTY BOUNDARIES. ALL
- GRADING WORK SHALL TO CONFORM TO APPLICABLE CODES OF THE FBC AND LOCAL CODES OF ORDINANCES. 5. DETERMINE NECESSARY SUBGRADE ELEVATIONS AND CONSTRUCT SMOOTH TRANSITIONS BETWEEN FINISH
- GRADES. FINISHED GRADE ELEVATIONS ADJACENT TO BUILDING PERIMETERS TO BE MIN. 4" BELOW FINISHED FLOOR ELEVATION. U.O.N.
- 6. ALL CONCRETE PAVING TO BE LIGHT BROOM FINISH. U.O.N.
- 7. ALL JOINTS IN EXTERIOR CONCRETE PAVING TO BE SAWCUT. 8. ALL CONCRETE PAVING SHALL BE MINIMUM SRI 29 WITH COLOR AS APPROVED BY ARCHITECT.
- 9. ALL EXTERIOR PATHWAYS SHALL COMPLY WITH REQUIREMENTS OF THE FLORIDA ACCESSIBILITY CODE PATHWAYS IN THE ACCESSIBLE PATH OF TRAVEL SHALL PROVIDE BARRIER FREE ACCESS WITHOUT ANY ABRUPT VERTICAL CHANGES EXCEEDING 1/4", OR 1/2" WHEN BEVELED. WALKWAYS SHALL HAVE A MAX SLOPE OF 1:20, AND NOWHERE SHALL THE CROSS SLOPE OF AN ACCESSIBLE ROUTE EXCEED 1:50. G.C SHALL VERIFY THAT ALL BARRIERS ON THE ACCESSIBLE PATH HAVE BEEN REMOVED.
- 10. REFER TO CIVIL FOR EXTENT OF SITE WORK, UTILITIES, AND GRADING.
- 11. PROJECT LIMIT LINE DOES NOT PERTAIN TO SITE UTILITIES.
- 12. G.C. SHALL COORDINATE VEHICULAR ENTRYWAY DIMENSIONS W/ REQUIREMENTS OF N.I.C. SITE ACCESS CONTROL SYSTEMS (ACS) & INTERCOMS, AND VEHICULAR DRIVÉ CLEARANCES WITH THE OWNER/ POLICE DEPARTMENT.
- 13. SECURITY FENCE, ASSOCIATED BI-PARTING GATES AND DOORS TO BE DESIGNED BY DELEGATED ENGINEER GATE OPENER SPEEDS SHALL BE 2FPS OR GREATER.

# SITE USE DATA:

| (CODE REFERENCES IN PARENTHESIS; REFER TO GO.01 FOR BUILDING CODE ANALYSIS) |                                                                    |                                                                                   |                                             |  |
|-----------------------------------------------------------------------------|--------------------------------------------------------------------|-----------------------------------------------------------------------------------|---------------------------------------------|--|
| PROPERTY ADDRESS 3719 NW 97th AVENUE, DORAL, FLORIDA 33178                  |                                                                    |                                                                                   |                                             |  |
| LEGAL DESCRIPTION                                                           | REFER TO SURVEY                                                    |                                                                                   |                                             |  |
| ZONING DISTRICT                                                             | 7100 INDUSTRIAL COMMERCIAL                                         | . DISTRICT (IC)                                                                   |                                             |  |
| LAND USE                                                                    | 8080 VACANT GOVERNMENTAL                                           |                                                                                   |                                             |  |
| NET LOT AREA                                                                | 470,448 SF (10.8 ACRES)                                            |                                                                                   |                                             |  |
| LOT DIMENSIONS                                                              | REFER TO SURVEY                                                    |                                                                                   |                                             |  |
| BUILDING AREA                                                               | ONE-STORY POLICE FACILITY:                                         | 12,680 GROSS S.                                                                   | .F.                                         |  |
| LOT COVERAGE                                                                | POLICE FACILITY                                                    | 12,680 SF. = 2%                                                                   | LOT COVERAGE                                |  |
| PARKING                                                                     | PARKING STANDARDS:<br>STANDARD<br>ACCESSIBLE<br>MIN. AISLES WIDTHS | MIN. 9'-6" x 17'-0"<br>MIN. 12'-0" x 17'-0"<br>15'-0" (SINGLE)<br>24'-0" (DOUBLE) |                                             |  |
|                                                                             | PARKING PROVIDED: (REFER T                                         | O SITE PLAN FOR LOCATIO                                                           | DNS)                                        |  |
|                                                                             | SECURE PARKING                                                     | STANDARD<br>ACCESSIBLE<br>TOTAL PARKING PROV.                                     | 55 SPACES<br><u>2 SPACES</u><br>57 SPACES   |  |
|                                                                             | VISITOR PARKING                                                    | STANDARD<br>ACCESSIBLE<br>TOTAL PARKING PROV.                                     | 102 SPACES<br><u>4 SPACES</u><br>106 SPACES |  |

# FLOOD LEGEND

163 SPACES

7 SPACES

|                                     |                         |             |                                           | -          |                            |                           |                                |
|-------------------------------------|-------------------------|-------------|-------------------------------------------|------------|----------------------------|---------------------------|--------------------------------|
| FLOOD ZONE                          | BASE FLOOD<br>ELEVATION | FIRM PANEL  | BACK OF SIDEWALK<br>ELEVATION             |            | CROWN OF ROAD<br>ELEVATION |                           | FEMA LETTER OF<br>MAP CHANGE # |
| АН                                  | BFE 6                   | 12086C0286L | 8.50 FT NGVD (HIGH)<br>7.40 FT NGVD (LOW) | 8.5<br>7.3 | 5 FT<br>0 FT               | NGVD (HIGH)<br>NGVD (LOW) | N/A                            |
| LOWEST FLOOR ELEVATION              |                         | GARAG       | E FLOOR ELEVATION                         |            |                            | MACHINERY                 | ÉLEVATION                      |
| 9.00 FT NGVD<br>(PROPOSED & FUTURE) |                         | N/A         |                                           |            | 9.00 F<br>(PROPOSED        | T NGVD<br>& FUTURE)       |                                |