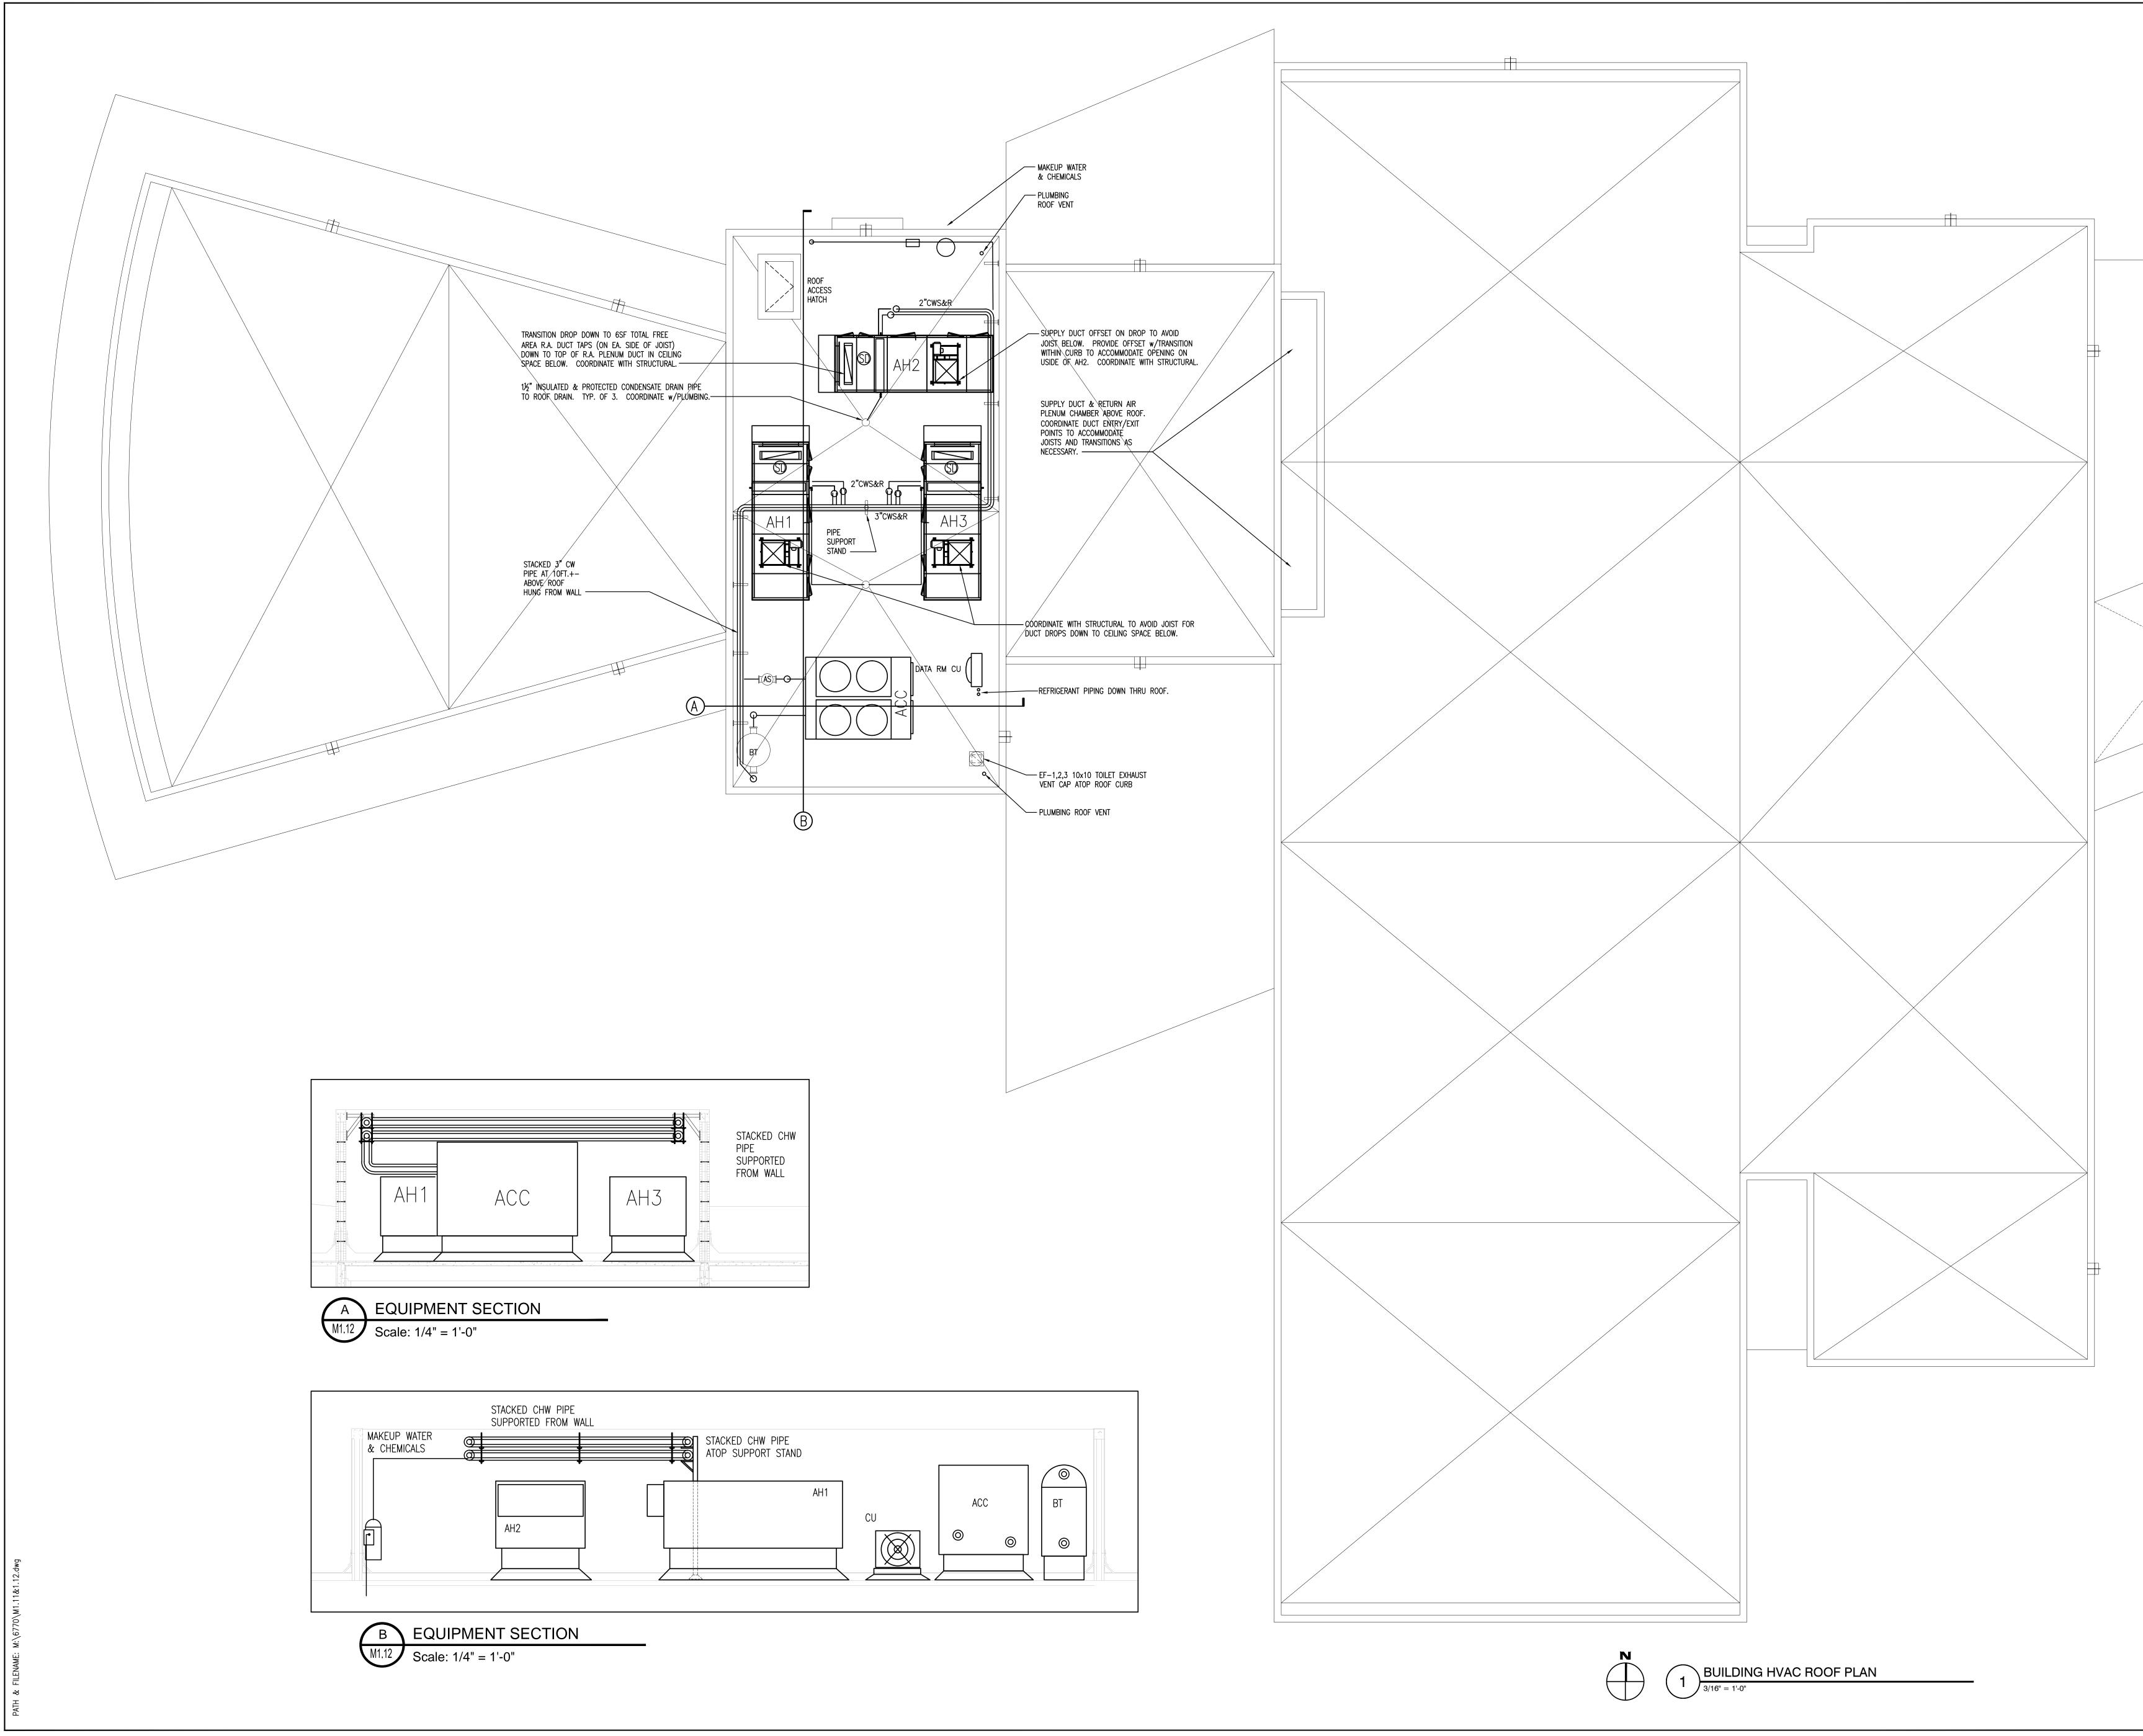

pruning, watering, weeding, mulching, removal of dead material, repairing and replacing of tree stakes, tightening and repairing of guys, resetting plants to proper grades and upright position, and furnishing and applying such sprays as are necessary to keep plants free of insects and disease, and in a healthy growing condition.

3.15 The Contractor shall remove staking and guying materials according to the following schedule:a. Palms, nine months after Substantial completion, or after hurricane season of the corresponding year which ever occurs later.

b. Trees, six months after substantial completion, or after hurricane season of the corresponding year which ever occurs later.

23. All areas within the Limit of Work and impacted by construction shall be sodded.





TYP. PLANT SPACING



DORAL FLORIDA CITY OF DORAL POLICE SUBSTATION FACILITY 3719 NW 97th AVE. DORAL, FL 33178 BUILDING EXCELLENCE 6201 SW 70th ST. MIAMI, FL 33143 RODRIGUEZ AND QUIROGA ARCHITECTS CHARTERED AA C001007 2100 Ponce de leon Boulevard, mezzanine Coral Gables, Florida 33134 TELEPHONE (305) 448-7417 Fax (305) 448-2712 ARCHITECTURE@RODRIGUEZQUIROGA.COM WWW.RODRIGUEZQUIROGA.COM C O P Y R I G H T 2 0 1 6 CONSULTANT: #6770 ARCHITECTURAL ENGINEERS a Florida corporation CA#00003918 250 CATALONIA AVENUE #406 CORAL GABLES, FLORIDA 33134 TEL: (305) 461-3883 + FAX: (305) 461-3390 E-mail: engineering•emtecae.com NO. DATE REVISION SEAL: ERIC T. JOHNSON, P.E. 

 Name :
 Line :

 State Registration No. :
 M. 52674

 Discipline :
 MECHANICAL

 DRAWING TITLE: HVAC ROOF PLAN AND SECTIONS APPROVED BY: **ETJ** DRAWN B