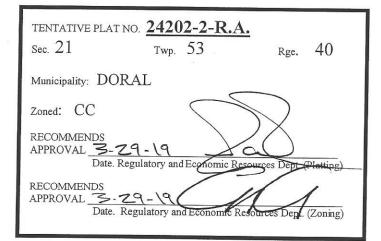

Per City code in order to redevelop the above referenced site a plat is required. Having already had the tentative plat approved by the City of Doral Planning and Zoning Department and the Miami-Dade County Plat Committee we are now proceeding with the final plat application.