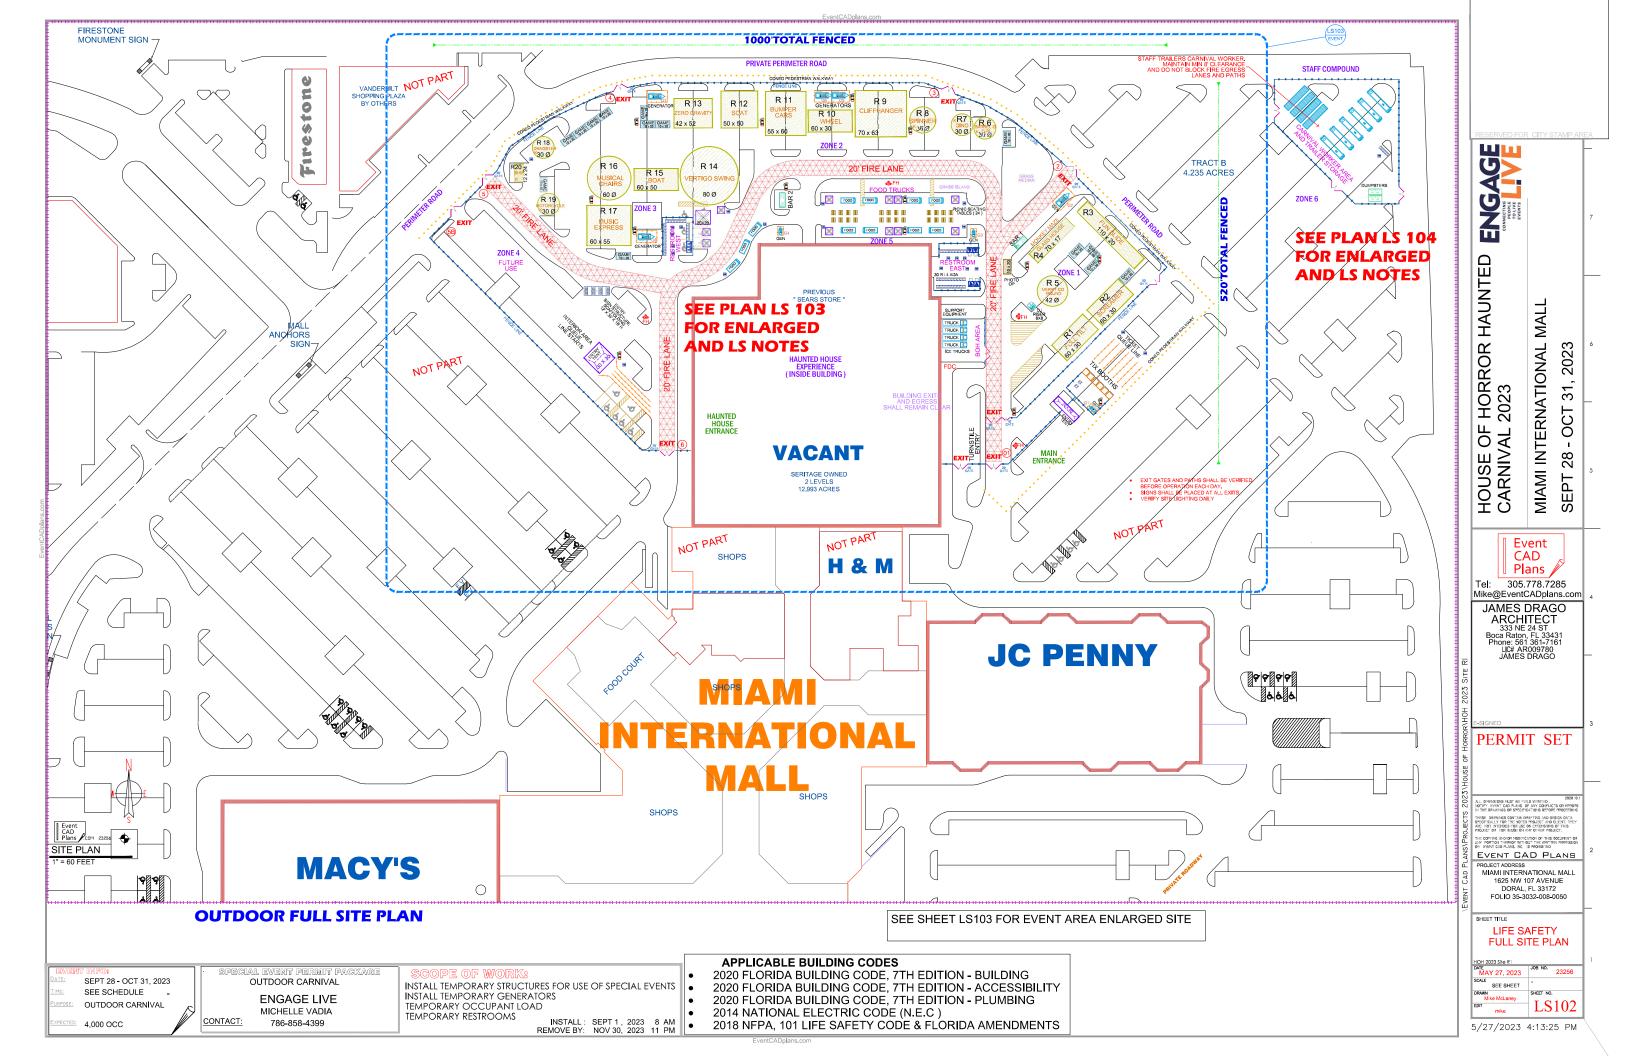

#### **Event Location:**

• Miami International Mall

1625 NW 107 Avenue

Doral, FL 33172

#### **SPECIAL CONSIDERATIONS:**

Animal 🗌 Cooking 🖌 Alcoholic Beverages 🖌 Road Closures 🗌 Firework 🗌 Food Trucks 🖌

Other (specify): Amusement attractions

**Event Description:** House of Horror Haunted Carnival is a Halloween event

featuring amusement rides, and haunted houses, held at the old Sears building

at Miami International Mall and the surrounding parking lot areas..

 Purpose of Event:
 House of Horror Haunted Carnival is South Florida's premier