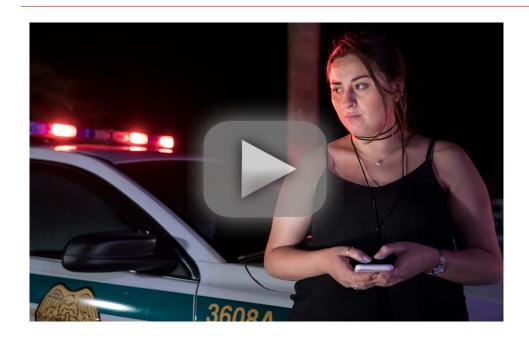

# These WIRELESS COMMUNICATIONS DEVICES are not permitted while driving

**Cell Phone** 

Two-way Radio

Laptop

Electronic Game

Wireless communication devices are not permitted while driving. Prepare before you drive. Review maps, adjust your radio, eat, and make any necessary phone calls or send text messages before you drive.