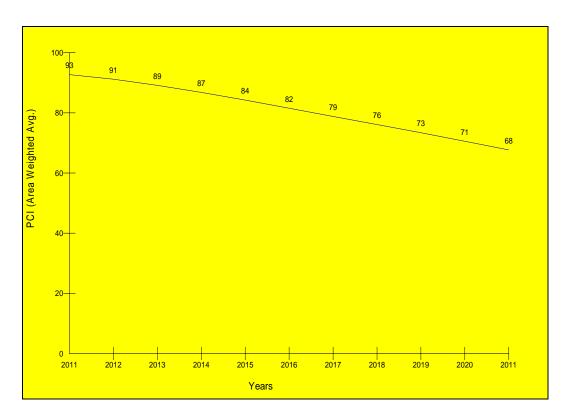

Figure 12-Predicted PCI for Primary "P" Pavement Sections

Figure 12 shows the forecast for the predicted PCI by area weighted average for primary pavement sections if there is no M&R intervention. At year 2011 the overall weighted PCI for primary pavement sections gradually decreases from 93 to around 68.