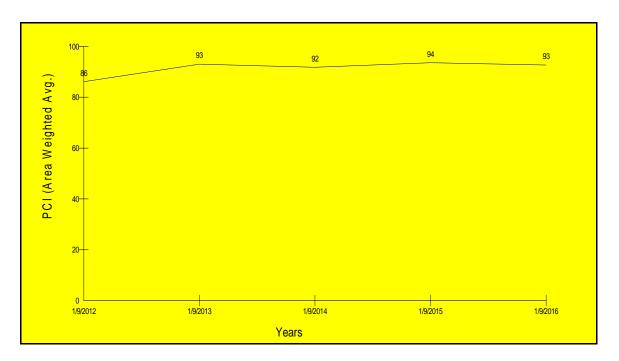

The total cost of the Critical PCI method is approximately \$5.2 million with approximately \$1.9 million required in the first year. The average weighted PCI after

work is completed under this plan is 86, 87, 86, 85 and 83 for 2012, 2013, 2014, 2015 and 2016 respectively.

Figure 19 shows the revised annual amounts needed to maintain the current area weighted PCI for each year. Approximately \$1.9 million of the total \$5.2 million will

be required in the first year. Of that \$1.9 million, about \$1 million represents projects City of Doral requested added for the 2011/2012 fiscal year. See table 5 for budget summary. Figure 20 shows the average weighted PCI per year after work has been done.

Figure 20-Average Weighted PCI After Repair Based on Critical PCI Method