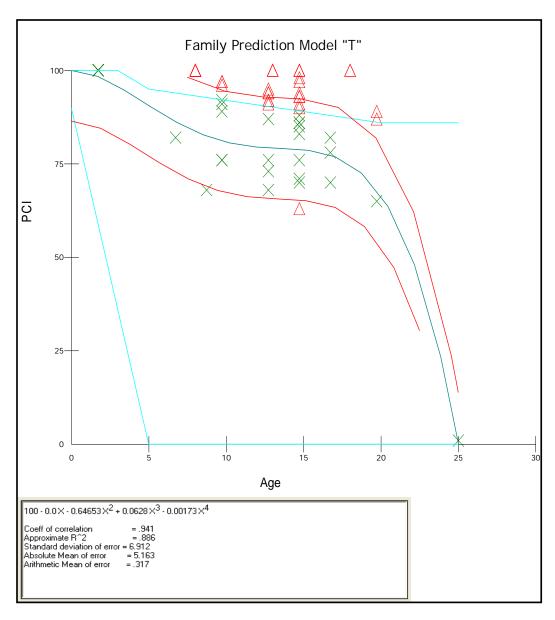

Figure 11-Review of Family Model Data "T"

Figure 11 shows the family prediction model for all the primary "T" pavement sections and the associated statistics. The model was manipulated in similar fashion as the family model "S" to enhance the best fit prediction curve.