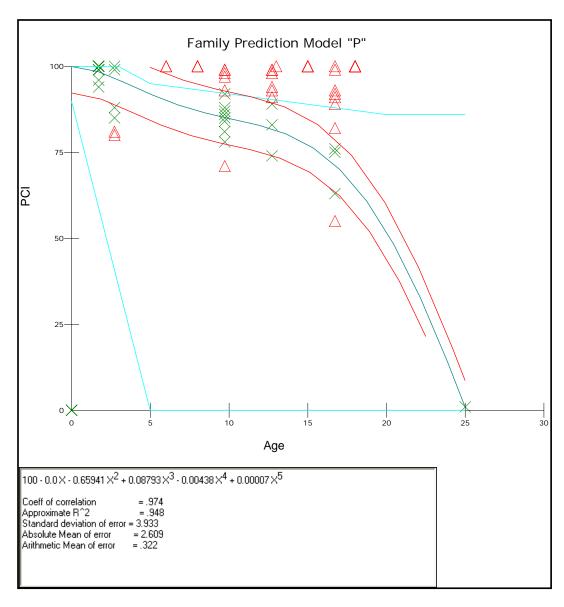

Figure 9-Review of Family Model Data "S"

Figure 10-Review of Family Model Data "P"

Figure 10 shows the family prediction model for all the primary "P" pavement sections and the associated statistics. The model was manipulated in similar fashion as the family model "S" to enhance the best fit prediction curve.