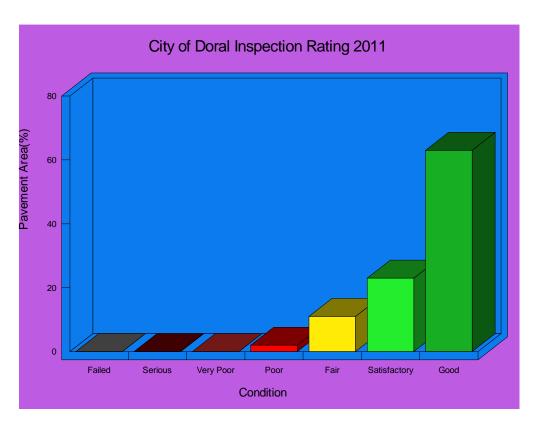

Figure 6 below provides the overall condition of the roadway network based on the percentage of pavement area. Overall approximately 63 percent of the pavement is considered in "Good" condition, 24 percent "Satisfactory" condition, 11 percent "Fair" condition, and 2 percent in "Poor" condition.

Figure 6-City of Doral Pavement Rating 2011