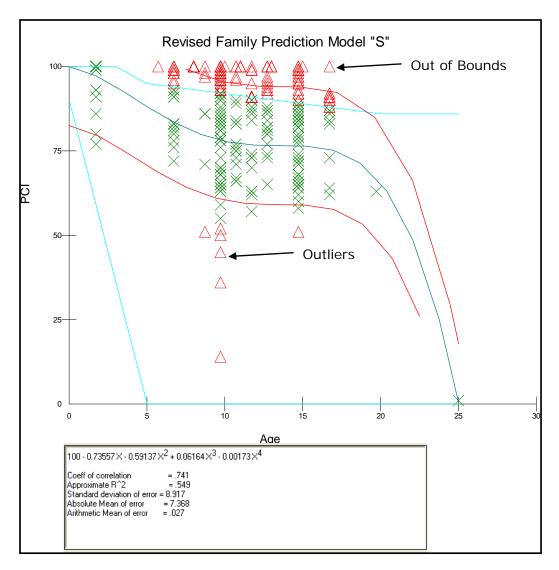

Figure 7-Family Prediction Model "S"

The best fit curve will only extend out as far as the available data. An additional data point at year 25 and a PCI of 0 is added to force the curve to zero. This was done with all the other family models ("P &T") to enhance the pavement prediction curve using an estimated life of 25 years. The revised prediction model "S" and equation statistics is calculated and show in figure 8.

Figure 8-Revised Family Prediction Model "S"

In the revised family prediction model "S" (figure 8), there are several points which are classified as outliers or out of bounds and suggest there is an abnormally in these pavement segments that don't follow the same pattern as the other pavement sections. These outliers typically (PCIs lower than the predicted model) result from either a faulty record, inaccurate construction history or suggest that there is a serious problem in these pavement sections. The out of bounds points show a higher PCI value than the predicted model which indicate that the pavement has undergone major M&R prior to the last inspection date. Figure 9 shows a review of the model data which contains the PCI, the predicated model PCI and the status. A

review of the outlier's pavement sections in this model indicate a PCI below 55 which is where the Critical PCI is set. A review of the out of bounds pavement sections indicate that these pavement sections recently underwent major M&R based on the information received from the City of Doral. All secondary pavement sections will be assigned to this prediction model which will help developed M&R plans. Similar data section abnormalities were observed in family predication models "P" & "T".