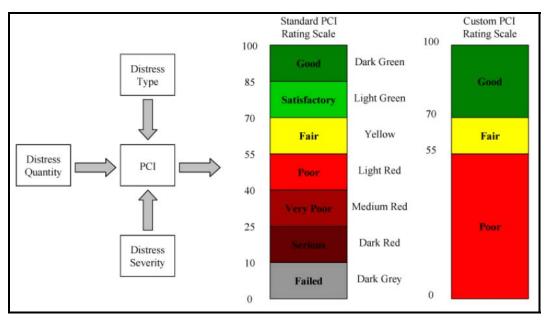

Condition Index Surveys. The overall rating scale used in Paver<sup>™</sup> for the PCI can be found below in figure 2. For this project, the standard PCI rating scale is used. Paver<sup>™</sup> allows for customization of the standard color rating scale to for any needs

Figure 2-Pavement Condition Index Rating Scale

All pavements will deteriorate over time. This deterioration is typically a result of distresses that may be attributed to traffic applications/load, construction, materials, environment, and climate. In asphalt surface roads, the current ASTM standard for PCI currently recognizes pavement deterioration as a function of twenty distress type, three levels of severity (L-low, M-medium & H-high) and distress amount or density. A summary of these distresses, code, severity levels and causes are provided below in table 1 below.