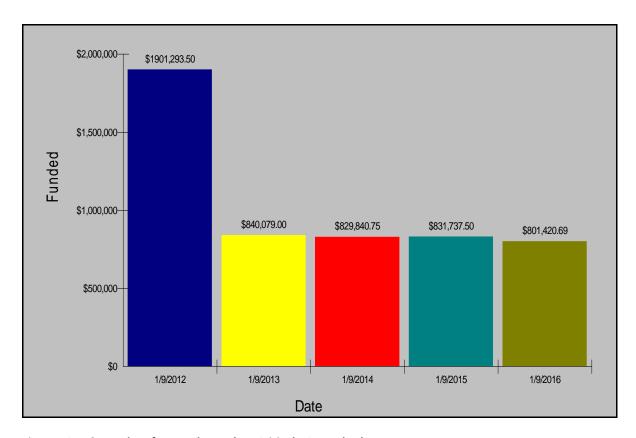

Figure 19 shows the revised annual amounts needed to maintain the current area weighted PCI for each year. Approximately \$1.9 million of the total \$5.2 million will

be required in the first year. Of that \$1.9 million, about \$1 million represents projects City of Doral requested added for the 2011/2012 fiscal year. See table 5 for budget summary. Figure 20 shows the average weighted PCI per year after work has been done.

#### **Table 5-Budget Summary for Critical PCI**

| Category               | Total       | 2012        | 2013      | 2014      | 2015      | 2016      | 2017      |
|------------------------|-------------|-------------|-----------|-----------|-----------|-----------|-----------|
| Budget                 | \$5,043,619 | \$840,603   | \$840,603 | \$840,603 | \$840,603 | \$840,603 | \$840,603 |
| Required<br>Project(s) | \$1,062,294 | \$1,062,294 |           |           |           |           |           |
|                        |             |             |           |           |           |           |           |
| Work Planner           | \$4,142,078 | \$839,000   | \$840,079 | \$829,841 | \$831,737 | \$801,421 |           |