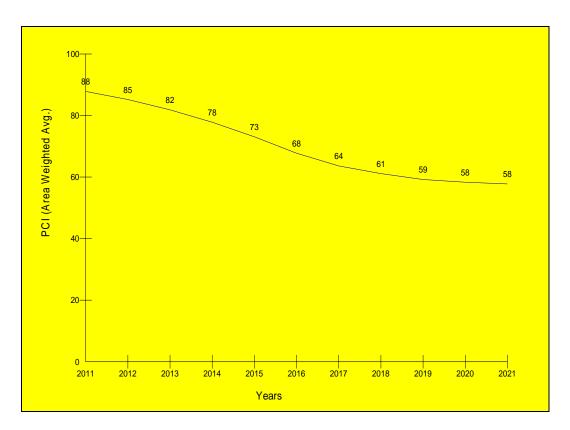

Figure 14-Predicted PCI for Tertiary "S" Pavement Sections

Figure 14 shows the forecast for the predicted PCI by area weighted average for secondary pavement sections if there is no M&R intervention. At year 2011 the overall weighted PCI for tertiary pavement sections gradually decreases from 88 to around 58.