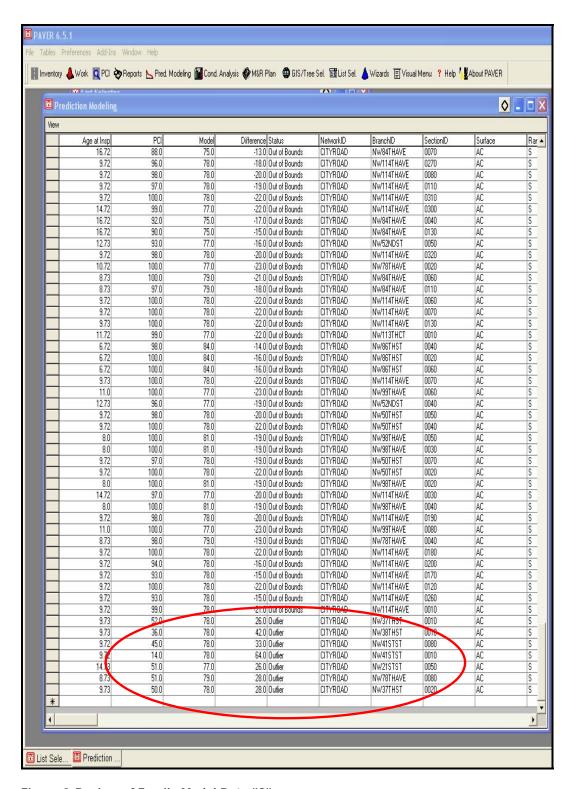

Figure 8-Revised Family Prediction Model "S"

In the revised family prediction model "S" (figure 8), there are several points which are classified as outliers or out of bounds and suggest there is an abnormally in these pavement segments that don't follow the same pattern as the other pavement sections. These outliers typically (PCIs lower than the predicted model) result from either a faulty record, inaccurate construction history or suggest that there is a serious problem in these pavement sections. The out of bounds points show a higher PCI value than the predicted model which indicate that the pavement has undergone major M&R prior to the last inspection date. Figure 9 shows a review of the model data which contains the PCI, the predicated model PCI and the status. A

review of the outlier's pavement sections in this model indicate a PCI below 55 which is where the Critical PCI is set. A review of the out of bounds pavement sections indicate that these pavement sections recently underwent major M&R based on the information received from the City of Doral. All secondary pavement sections will be assigned to this prediction model which will help developed M&R plans. Similar data section abnormalities were observed in family predication models "P" & "T".

Before the final M&R plan is implemented and accepted the outliers and out bounds pavement sections will have to be field verified to ensure there were no errors in the data collection.