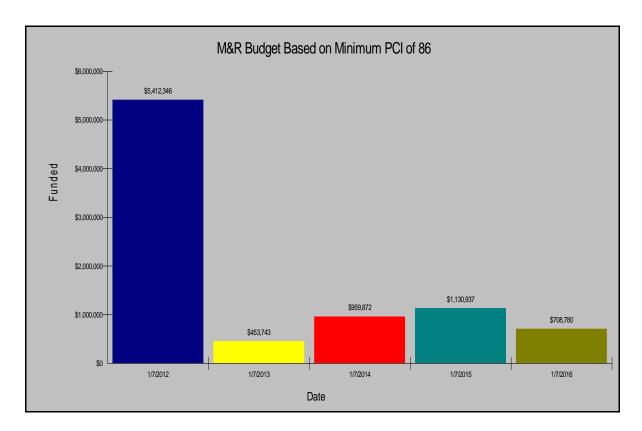

# 7.0 REHABILATION NEEDS AND BUDGET ANALYSIS

Paver<sup>™</sup> was used to perform M&R analysis after customizing systems tables and establishing unit cost as discussed in section 6.0. An M&R plan was developed based on the minimum PCI being set to 86 for all pavement sections for a five year period. Figure 15 shows the annual amounts needed to maintain this minimum PCI with approximately \$5.5 million of the total \$8.6 million required in the first year. Figure 16 shows the average weighted PCI per year after work has been done.

Figure 15-M&R Budget for Doral Based on Minimum PCI of 86

Figure 16-Average Weighted PCI After Repair Based on Minimum PCI of 86

The disadvantage of using the minimum PCI method is having such a high PCI in the first year calls for a high budget in the first year also. One alternative to reduce the initial cost vary the minimum PCI having a lower value in the initial years and maintaining 86 in the later years. Table 4 was then used to run the M&R analysis.