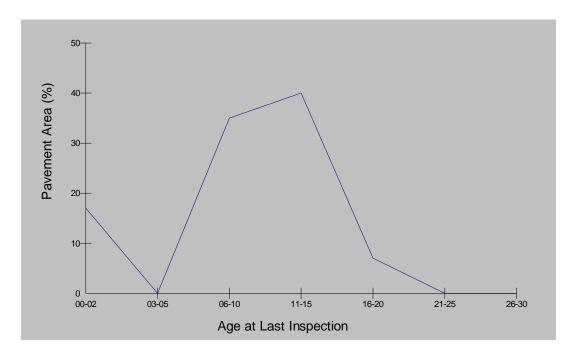

construction date was estimated by reviewing the Miami Dade County parcel records of developments adjacent to these pavement sections. Therefore, based on the limited information, the majority of roadway segments were treated as if they underwent major rehabilitation and reconstruction (R&R) characterized as "Complete Reconstruction AC" or "2-inch Cold Mill & Overlay" (milling and resurfacing). Figure 5 provides the pavement age at last inspection as a percentage of the total pavement that underwent major R&R. Nearly 75% of the pavement sections underwent major work between 6-15 years ago, while about 17% in the past 2 years.

Figure 5-City of Doral Pavement Section Age Since Last Major R&R

A statistical summary of the section report is provided in table 2. The overall average age at inspection for the pavement network is

**Table 2- Summary of Pavement Section Condition Report** 