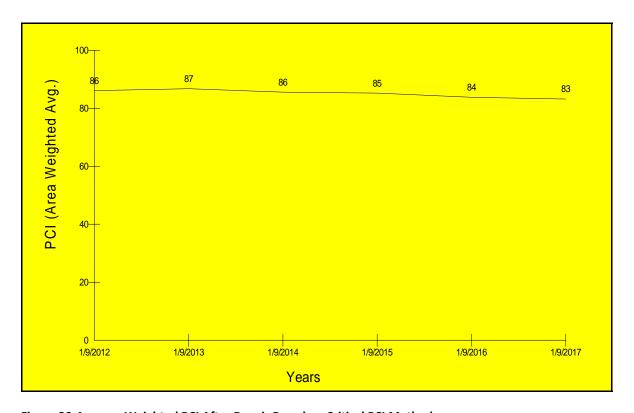

The total cost of the Critical PCI method is approximately \$5.2 million with approximately \$1.9 million required in the first year. The average weighted PCI after

work is completed under this plan is 86, 87, 86, 85 and 83 for 2012, 2013, 2014, 2015 and 2016 respectively.

Figure 20-Average Weighted PCI After Repair Based on Critical PCI Method