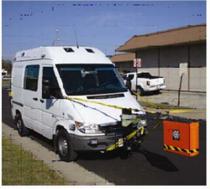

ERoadInfo fully integrated data collection vehicle (figure 2) provides complete pavement data collection capability with a fully integrated pavement data collection vehicle that includes GPS/INS sensors, Right-of-way cameras, Longitudinal profiler (IRI), rutting measurement system, downward scanning and automatic crack detection system and optional Ground Penetrating Radar (GPR) system.

Figure 3-ERoadInfo Data Collection Vehicle

The ERoadInfo Playback and Asset Inventory module allows users to review images of the roadway and collect assets that appear in the field-of-view from the comfort of their desk.