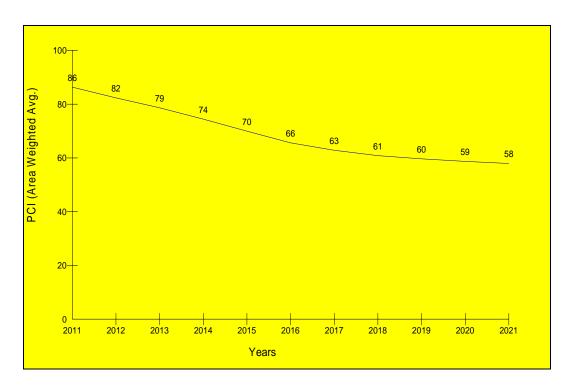

Figure 13-Predicted PCI for Secondary "S" Pavement Sections

Figure 13 shows the forecast for the predicted PCI by area weighted average for secondary pavement sections if there is no M&R intervention. At year 2011 the overall weighted PCI for secondary pavement sections gradually decreases from 86 to around 58.