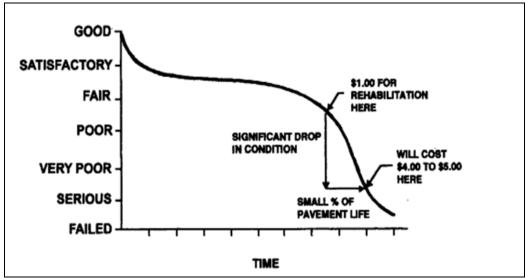

# 2.2 Pavement Management Systems Concept

A PMS provides a power tool to assist Municipalities in making decisions regarding M&R planning and implementation. Successful pavement management requires scheduling of M&R during the appropriate stages of deterioration before to optimize budgets and overall performance. Figure 1, taken from "Pavement Management for Airports, Roads and Parking Lots 2005", Second Edition by M.Y. Shahin, provides a conceptual illustration of how a pavement normally deteriorates and the associated cost of rehabilitation at various times throughout its life.

Figure 1-Pavement Life Cycle

The length of "satisfactory" years of a pavement is a direct correlation on how well the pavement has been maintained. Implementation of M&R before significant drop off in pavement condition can result in major cost savings over the life of the pavement. Another advantage of preventive M&R besides cost, is reduced traffic detours and lane closures associated with pavement repair beyond critical deterioration (complete reconstruction) which has a negative impact of business and residents. By predicting the deterioration rate of pavement along with using

standardized unit cost and minimum pavement performance requirement, a successful M&R Plan can be developed and implemented.