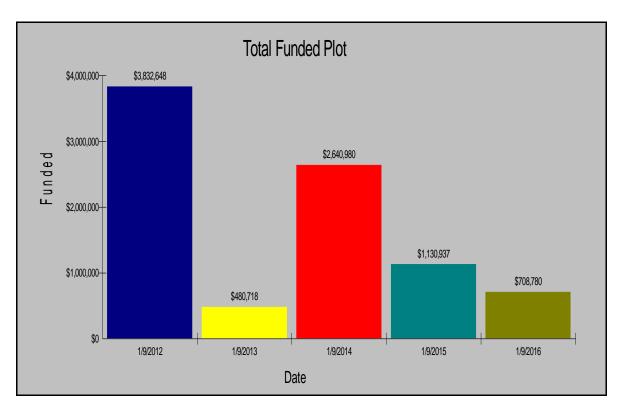

Figure 17 shows the revised annual amounts needed to maintain the minimum PCI for each year in table 4. Approximately \$3.8 million of the total \$8.8 million will be required in the first year. Figure 18 shows the average weighted PCI per year after work has been done.

Figure 17-Revised M&R Budget for Doral Based on Minimum PCI of 86

Figure 18- Revised Average Weighted PCI After Repair Based on Minimum PCI of 86

The revised M&R analysis (Minimum PCI based on Table 4) provides an overall weighted PCI above the minimum and reduces the annual cost compared to maintaining a constant PCI for the length of the term. Another disadvantage of this analysis is that it does not allow you to include any planned work which the City of Doral has expressed interest in performing. A work plan based on this M&R is provided in Appendix C.