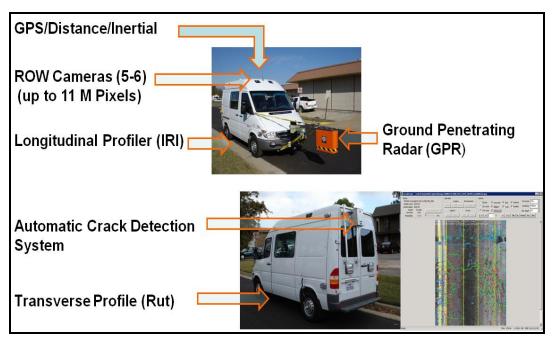

ERoadInfo fully integrated data collection vehicle (figure 2) provides complete pavement data collection capability with a fully integrated pavement data collection vehicle that includes GPS/INS sensors, Right-of-way cameras, Longitudinal profiler (IRI), rutting measurement system, downward scanning and automatic crack detection system and optional Ground Penetrating Radar (GPR) system.

Figure 3-ERoadInfo Data Collection Vehicle

The ERoadInfo Playback and Asset Inventory module allows users to review images of the roadway and collect assets that appear in the field-of-view from the comfort of their desk.