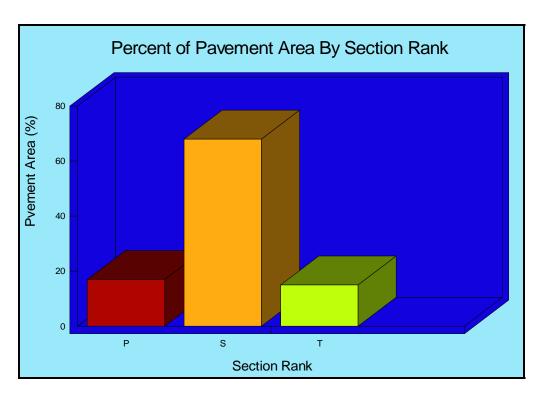

### 4.1 Pavement Inventory

In all, there were approximately 432 roadway segments based on the original GIS data from the City of Doral. Field survey indicated that some of these roadway segments were either grass surface or now private property and were removed from the PAVER database for the determination of the PCI. The total pavement area is approximately 7, 450 million square feet. Within the GIS data base, the City of Doral roads were classified as either class 4, 5 and 6. In Paver<sup>TM</sup>, a section ranking was assigned to all pavement sections based on these classifications facilitate the data processing. Roads identified as class 4 were assigned a section ranking of "P" for primary, class 5 were assigned section ranking of "S" for secondary and class 6 assigned section ranking of "T" for tertiary. Approximately 68% of existing roadway within the City of Doral can be described as secondary, 17% as primary and 15% as tertiary. The breakdown of pavement area by section ranking is provided in figure 4. Additional information for each section including PCI, rank, surface type, and dimensions can be found in Appendix B.

Figure 4-Pavement Area Distribution by Section Rank