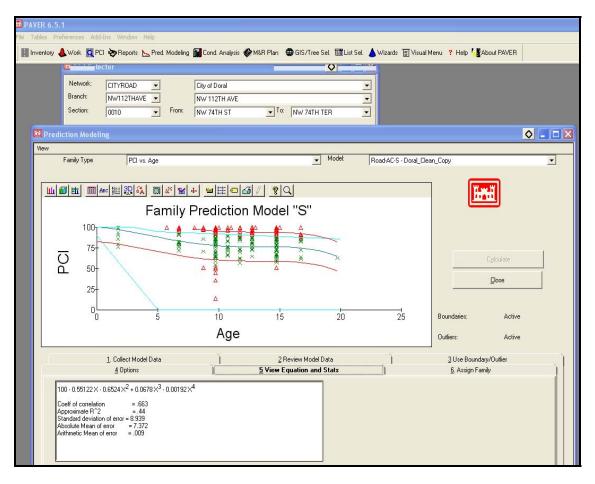

For this project, the pavement family used consisted of three primary categories used in Paver<sup>™</sup> which included the branch use, surface type and section rank. In Paver<sup>™</sup> the branch use is described as "Roadway", surface type as "asphalt-concrete (AC)" and the section rank as either "P", "S" or "T" as described in section 4.1 of this report. Three separates prediction models were developed based on branch, surface type and section rank. The branch and surface type were identical for each model but the section rank (P, S, or T) varied based on the individual rankings. Figure 7 shows the family prediction model for all secondary pavements ("S"). A review of the model equation and statistics show a 4<sup>th</sup> degree polynomial and a coefficient correlation 0.663 (1 is perfect correlation) and a standard deviation of 8.939. The further out the degree of polynomial, the less accurate the model becomes. A standard deviation under 12 is also an indication of a fairly reliable model.

Figure 7-Family Prediction Model "S"

The best fit curve will only extend out as far as the available data. An additional data point at year 25 and a PCI of 0 is added to force the curve to zero. This was done with all the other family models ("P &T") to enhance the pavement prediction curve using an estimated life of 25 years. The revised prediction model "S" and equation statistics is calculated and show in figure 8.