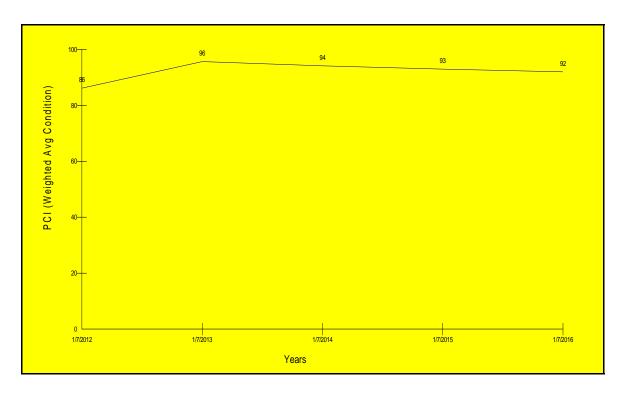

Overall the cost of the variable minimum PCI was approximately \$8.8 million over the 5 years with about 3.8 required in the first year. The average weighted PCI after work is completed under this plan is 86, 93 92, 94 and 93 for 2012, 2013, 2014, 2015 and 2016 respectively.

# 7.0 REHABILATION NEEDS AND BUDGET ANALYSIS

Paver<sup>™</sup> was used to perform M&R analysis after customizing systems tables and establishing unit cost as discussed in section 6.0. An M&R plan was developed based on the minimum PCI being set to 86 for all pavement sections for a five year period. Figure 15 shows the annual amounts needed to maintain this minimum PCI with approximately \$5.5 million of the total \$8.6 million required in the first year. Figure 16 shows the average weighted PCI per year after work has been done.

Figure 15-M&R Budget for Doral Based on Minimum PCI of 86

Figure 16-Average Weighted PCI After Repair Based on Minimum PCI of 86

The disadvantage of using the minimum PCI method is having such a high PCI in the first year calls for a high budget in the first year also. One alternative to reduce the initial cost vary the minimum PCI having a lower value in the initial years and maintaining 86 in the later years. Table 4 was then used to run the M&R analysis.