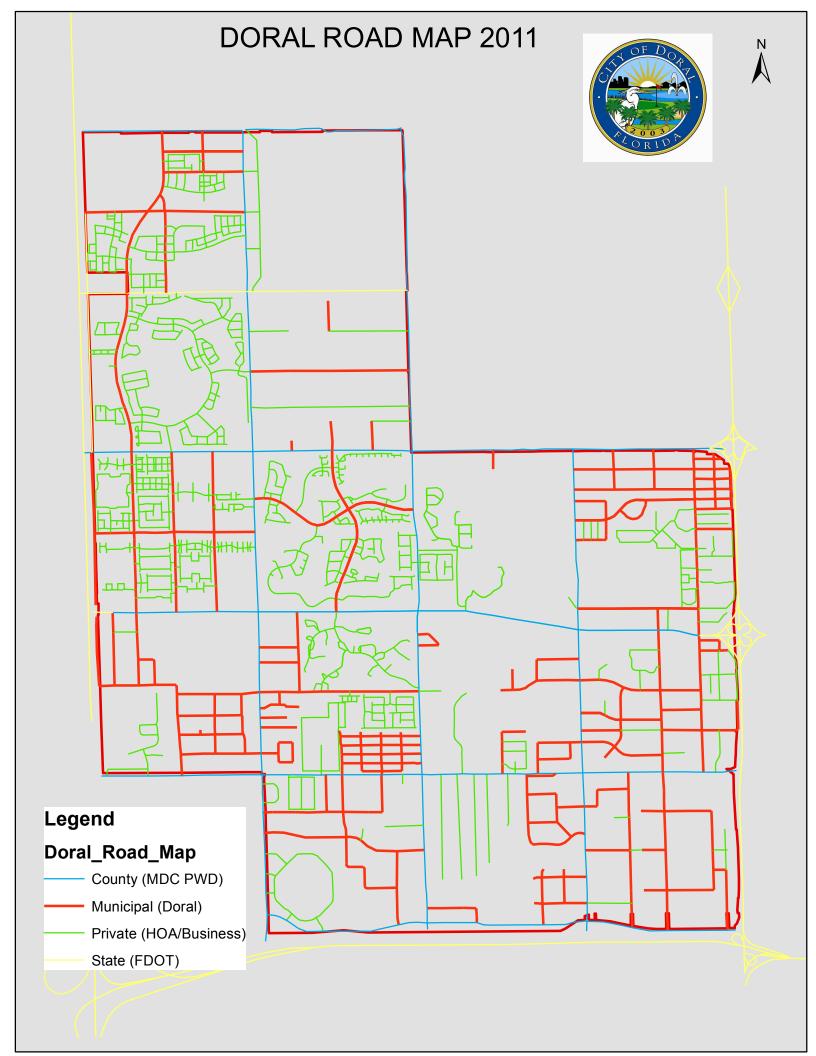

for each roadway section used in the Section Ranking. The database was modified as required to match current field conditions. Also the 2007 PCI was also updated into the GIS base file. This PCI information was contained in the 2007 PMS report conducted by Sanchez-Zeinali & Associates Inc. and their sub consultant Applied Research, Inc. (ARA). A map of all the current roads and ownership within the limits of the City of Doral can be found in Appendix A.