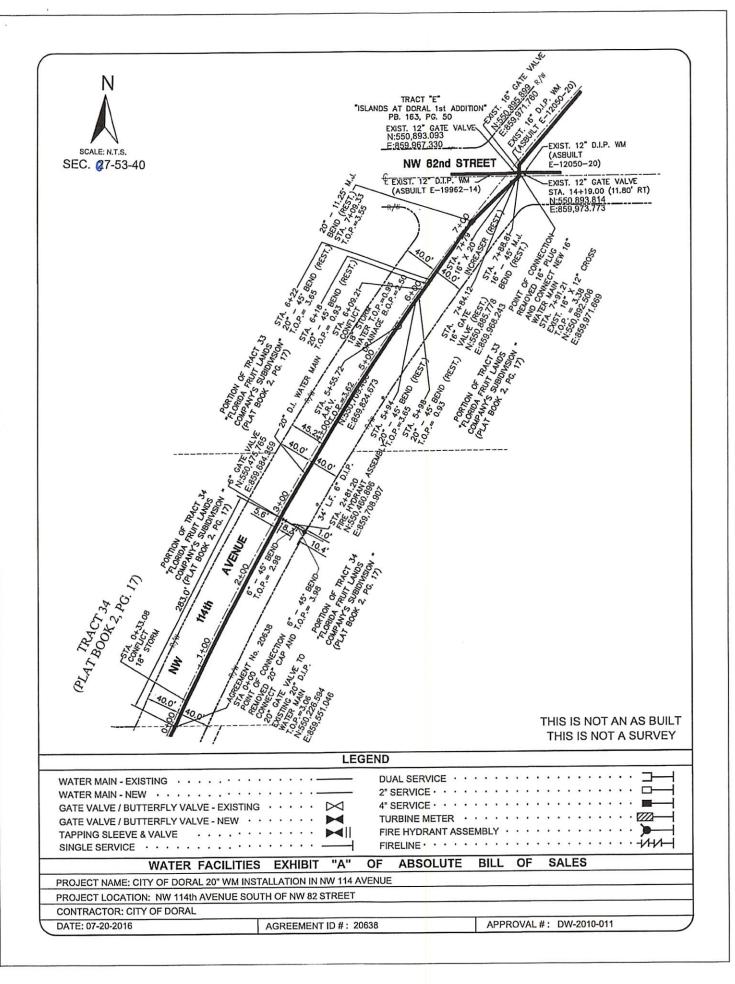

All water facilities built and constructed to serve City of Doral 20" Water Main Installation in NW 114 AVE, DW 2010-011, ID# 20638 located in Section 7-53-40, Miami-Dade County, Florida, as shown on Exhibit "A" attached hereto and made a part hereof and as more particularly described on Exhibit "B" attached hereto and made a part hereof.