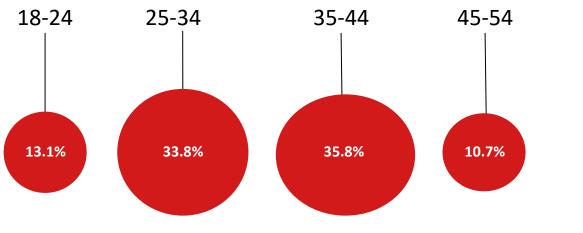

### **Digital Readership**

Behavior 193,867 attended a concert in the past 12 months

102,701

Attended the theater in

the past 12 months

past 4 weeks

142,964

attended a bar or club in the

55+

6.7%

148,916

attended a movie in the

past 4 weeks

Gender Demographics 42.6% 57.4%

315,228

went to a full-service