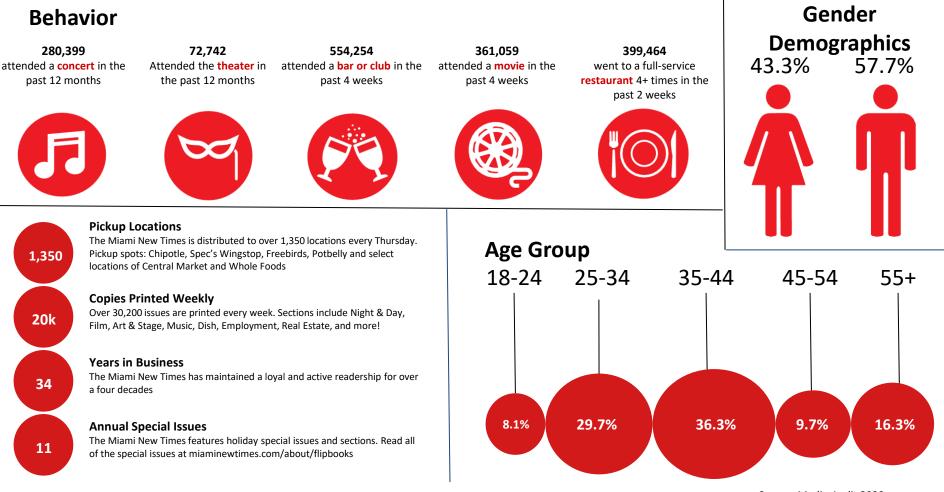

### **Digital Readership**

Behavior 193,867 attended a concert in the past 12 months

102,701

Attended the theater in

the past 12 months

past 4 weeks

142,964

attended a bar or club in the

55+

6.7%

148,916

attended a movie in the

past 4 weeks

Gender Demographics 42.6% 57.4%

315,228

went to a full-service

restaurant 4+ times in the past 2 weeks

Source: Media Audit 2020