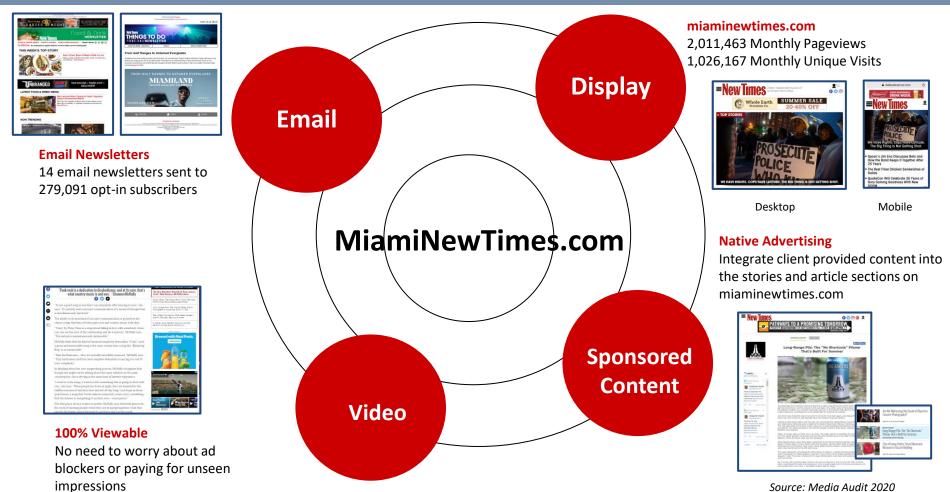

- ➤ Online Publication with daily content
- ► Email Blasts
- ➤ Display Banners
- ≻ Reskins
- ➤ Desktop Sticky Ads
- ➤ Mobile Sticky Ads
- ≻ Corner Peels
- ➤ Native Advertising
- ≻ Video Ads
- ➤ Voice Daily Deal

#### **3** Reasons We Are Better Than The Rest

**Print** 430,061 monthly readers Online 2,011,463 monthly page views 1,026,167 monthly unique visits Non-Duplication Rate: 33.8% Total Reach Total: 1,456,228 Non-Duplicated Reach: 1,109,645

### **Digital Overview**

Source: Media Audit 2020 Google Analytics Q2 2020