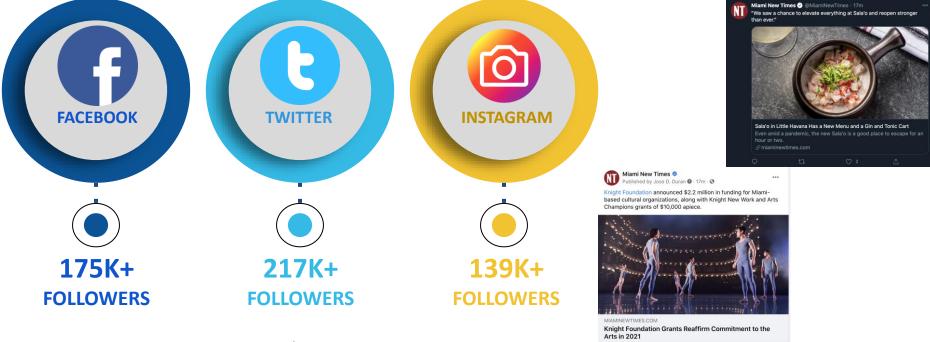

# 6 Events

Signature Miami New Times events held every year

278k+

Email subscribers across 13 email

newsletters

007

Total reach across print and digital

175k+ 217k+

139k+

Source: Media Audit 2020, Google Analytics Q4 2020