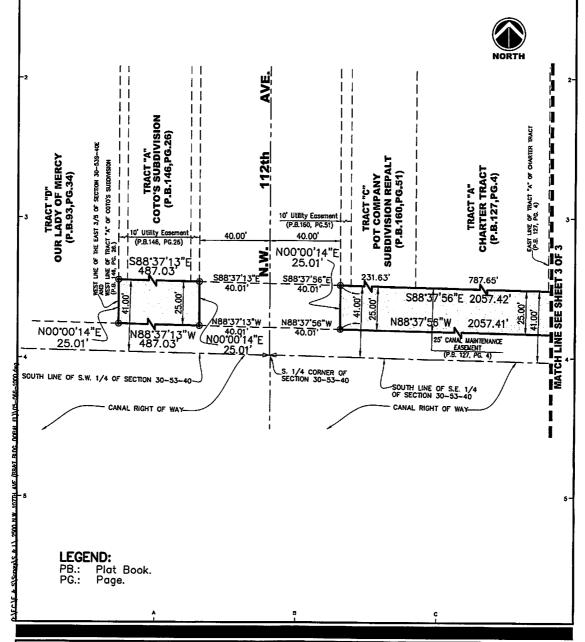

### Legal Description

The North 25 feet of the South 41 feet of the East 3/5 of Section 30, Township 53 South, Range 40 East, Miami-Dade County, Florida, LESS AND EXCEPT: The East 537.73 feet and the West 40.00 feet of the South 41.00 feet of the Southeast 1/4 of Section 30, Township 53 South, Range 40 East, and LESS AND EXCEPT the East 40.00 feet of the South 41.00 feet of the Southwest 1/4 of said Section 30, Township 53 South, Range 40 East.

### **LEGAL DESCRIPTION:**

The North 25 feet of the South 41 feet of the East 3/5 of Section 30, Township 53 South, Range 40 East, Miami—Dade County, Florida, LESS AND EXCEPT: The East 537.73 feet and West 40.00 feet of the South 41.00 feet of the Southeast 1/4 of Section 30, Township 53 South, Range 40 East, and LESS AND EXCEPT: the East 40.00 feet of the South 41.00 feet of the Southwest 1/4 of said Section 30, Township 53 South, Range 40 East, Miami—Dade County, Florida.