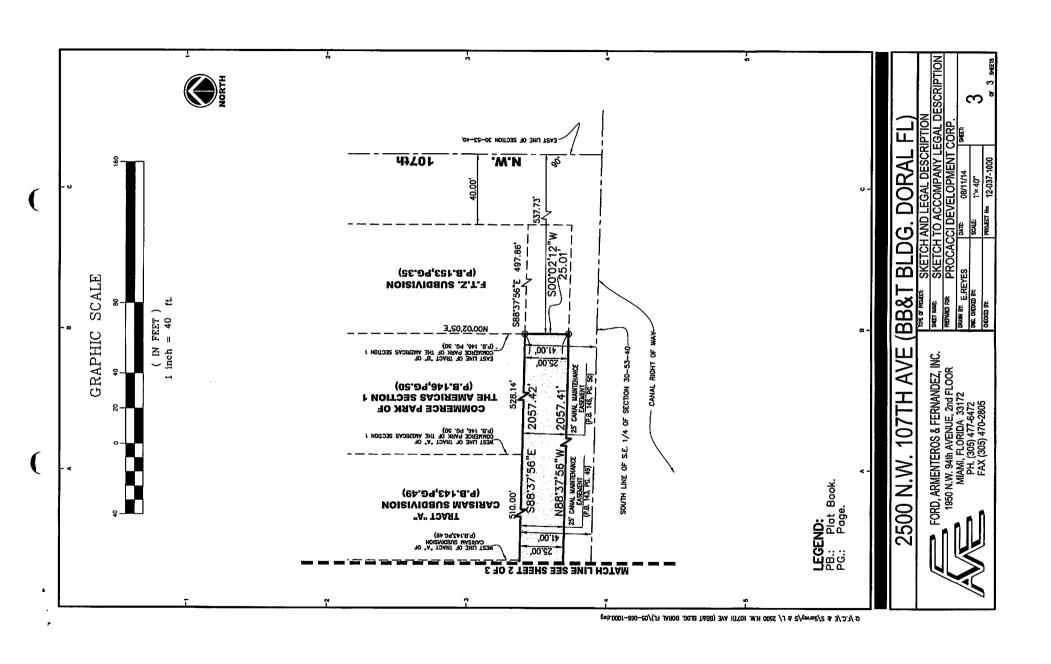

PORTION OF S. 1/2 OF SECTION 30, TOWNSHIP 53 SOUTH, RANGE 40 EAST PORTION OF N. 1/2 OF SECTION 31, TOWNSHIP 53 SOUTH, RANGE 40 EAST MIAMI-DADE COUNTY, FLORIDA.

### **SURVEYOR'S NOTES:**

- 1) This is not a Boundary Survey, but only a GRAPHIC DEPICTION of the description shown hereon.
- 2) North arrow direction and Bearing shown hereon are based on an assumed value of N89deg37min00secE along the South line of Section 30, Township 53 South, Range 40 East. Dade County, Florida.
- 3) Not valid without the signature and the original raised seal of a Florida Licensed Surveyor and Mapper. Additions or deletions to survey maps or reports by other than the signing party or parties is prohibited without written consent of the signing party or parties.
- 4) There may be additional Restrictions not shown on this Sketch & Legal that may be found in the Public Records of this County, Examination of ABSTRACT OF TITLE will have to be made to determine recorded instruments, if any affecting this property.
- 5) The Sketch and Legal Description shown herein is based on the information provided by the Client.
- 6) No Title research has been performed to determine if there are any conflict existing or arising out of the creation of the easements, Right of Ways, Parcel Descriptions, or any other type of encumbrances that the herein described legal may be utilized for.

### SURVEYOR'S CERTIFICATE:

- I Hereby Certify to the best of my knowledge and belief that this drawing is a true and correct representation of the SKETCH AND LEGAL DESCRIPTION, of the real property described hereon.
- I further certify that this survey was prepared in accordance with the applicable provisions of Chapter 5J-17 (Formerly 61G17-6) Florida Administrative Code.

Ford, Armenteros & Fernandez, Inc.

Date: August 11, 2014. Revision 1:

Edwin J. fernandez, P.S.M. For the Firm Professional Surveyor and Mapper State of Florida, Registration No. 5676.

# 2500 N.W. 107TH AVE (BB&T BLDG. DORAL FL)

FORD, ARMENTEROS & FERNANDEZ, INC. 1950 N.W. 94th AVENUE, 2nd FLOOR MIAMI, FLORIDA 33172 PH. (305) 477-6472 FAX (305) 470-2805

|  |                  | DED O. DOI VIE I E              |
|--|------------------|---------------------------------|
|  | TYPE OF PROJECT: | SKETCH AND LEGAL DESCRIPTION    |
|  | SHEET NAME:      | LOCATION MAP & SURVEYOR'S NOTES |
|  | PREPARED FOR:    | PROCACCI DEVELOPMENT CORP.      |
|  | DRAIN BY         | DATE: GOOTS                     |

E.REYES 08/011/14 DISC CHECKED BY SCALE. NOT TO SCALE PROJECT No: 12-037-1000

### **LEGAL DESCRIPTION:**

The North 25 feet of the South 41 feet of the East 3/5 of Section 30, Township 53 South, Range 40 East, Miami—Dade County, Florida, LESS AND EXCEPT: The East 537.73 feet and West 40.00 feet of the South 41.00 feet of the Southeast 1/4 of Section 30, Township 53 South, Range 40 East, and LESS AND EXCEPT: the East 40.00 feet of the South 41.00 feet of the Southwest 1/4 of said Section 30, Township 53 South, Range 40 East, Miami—Dade County, Florida.