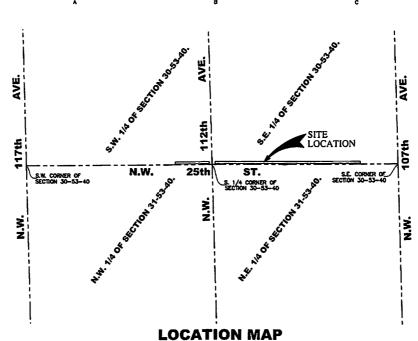

PORTION OF S. 1/2 OF SECTION 30, TOWNSHIP 53 SOUTH, RANGE 40 EAST PORTION OF N. 1/2 OF SECTION 31, TOWNSHIP 53 SOUTH, RANGE 40 EAST MIAMI-DADE COUNTY, FLORIDA.

### **SURVEYOR'S NOTES:**

- 1) This is not a Boundary Survey, but only a GRAPHIC DEPICTION of the description shown hereon.
- 2) North arrow direction and Bearing shown hereon are based on an assumed value of N89deg37min00secE along the South line of Section 30, Township 53 South, Range 40 East. Dade County, Florida.
- 3) Not valid without the signature and the original raised seal of a Florida Licensed Surveyor and Mapper. Additions or deletions to survey maps or reports by other than the signing party or parties is prohibited without written consent of the signing party or parties.
- 4) There may be additional Restrictions not shown on this Sketch & Legal that may be found in the Public Records of this County, Examination of ABSTRACT OF TITLE will have to be made to determine recorded instruments, if any affecting this property.
- 5) The Sketch and Legal Description shown herein is based on the information provided by the Client.
- 6) No Title research has been performed to determine if there are any conflict existing or arising out of the creation of the easements, Right of Ways, Parcel Descriptions, or any other type of encumbrances that the herein described legal may be utilized for.

### SURVEYOR'S CERTIFICATE:

- I Hereby Certify to the best of my knowledge and belief that this drawing is a true and correct representation of the SKETCH AND LEGAL DESCRIPTION, of the real property described hereon.
- I further certify that this survey was prepared in accordance with the applicable provisions of Chapter 5J-17 (Formerly 61G17-6) Florida Administrative Code.

Ford, Armenteros & Fernandez, Inc.

Date: August 11, 2014. Revision 1:

Edwin J. fernandez, P.S.M. For the Firm Professional Surveyor and Mapper State of Florida, Registration No. 5676.