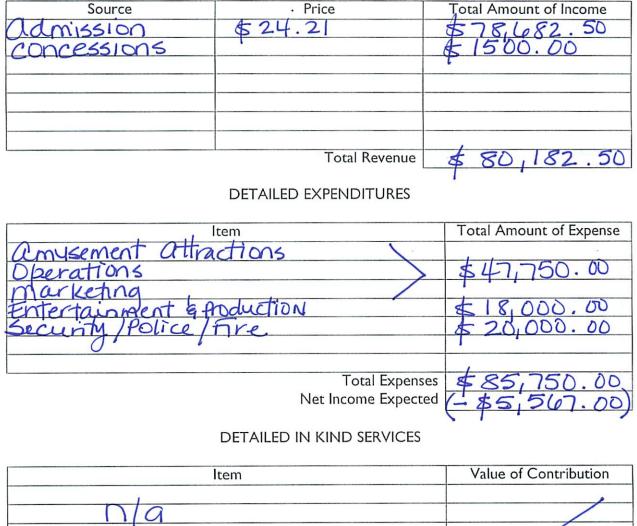

#### DETAILED REVENUE

Total Value

Describe the intended use of net income generated from this special event

income expected ne ſ