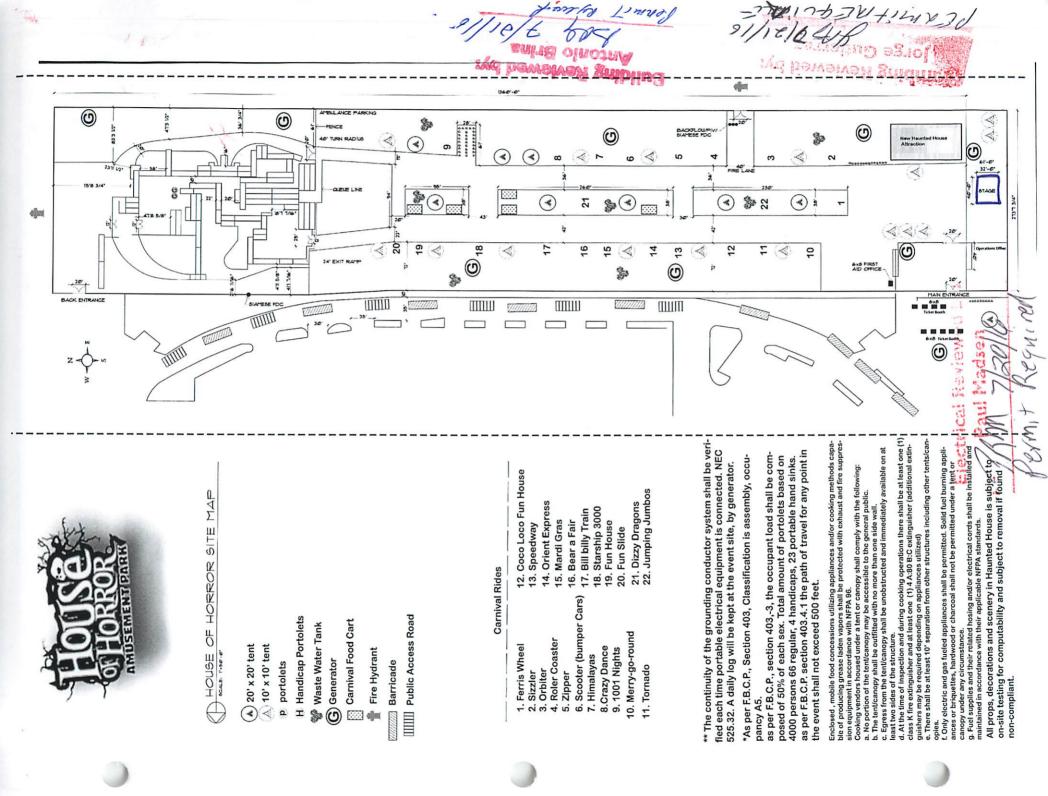

## NA

Will your special event require tents? (Requires a permit if greater than  $10' \times 10'$  or if cooking under any size tent)

| Yes X No                                                                                        | 1. 7. 1.        |
|-------------------------------------------------------------------------------------------------|-----------------|
| Indicate size and number of tents $(1)$ 20 $\times$ 20                                          |                 |
| What are the electrical requirements of the Event?                                              |                 |
| Generator(s) - Size in Watts 450 KWOR Fed from Building Elec                                    | ctrical         |
| Number of lights and outlets to be used                                                         |                 |
| What type of restroom facili <del>ties will</del> be provided? <u>PDTFOLEB</u>                  |                 |
| Number of toilets $(76)$ (must show location and distance of facilities on the Site Plan)       | of the restroom |
| Will your special event have live or taped music?                                               |                 |
| Yes X No Type of music LIVC Ba                                                                  | nd              |
| Describe who, where and what music will be presented<br>Artist - C. Naw Smokers & DJ - Power 96 |                 |